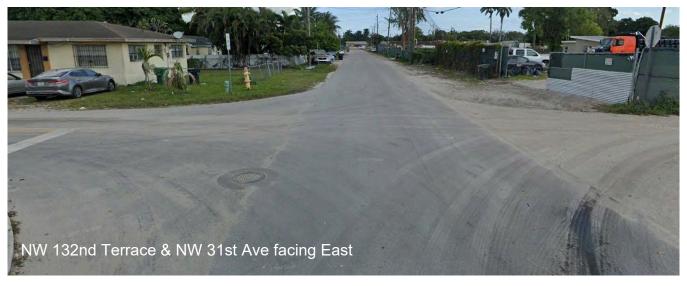

|       |              |  |  |  |  |
|        |                                                                                                 |       |              |  |  |  |  |
|        |                                                                                                 |       |              |  |  |  |  |
|        |                                                                                                 |       |              |  |  |  |  |
|        |                                                                                                 |       |              |  |  |  |  |
| Revise | ed: July 2021                                                                                   |       |              |  |  |  |  |































# Citywide Sidewalk Enhancement Project Scope of Work

The proposed project will be constructed in City-owned Right of Way across residential areas within the community primarily the Downtown area; predominantly in zones that lead to our parks, schools, mass transportation services, and historical monuments where there is no existing sidewalk which makes it difficult for our elderly and children to walk safely. Approximately 14 miles of new sidewalk will be constructed within this project. The City will complete the design and CEI outside of the TAP scope of work; the required permitting fees will be waived by the City Manager for this project. Construction will be competitively bid and properly advertised, following the Department of Transportation guidelines, to select a qualified co