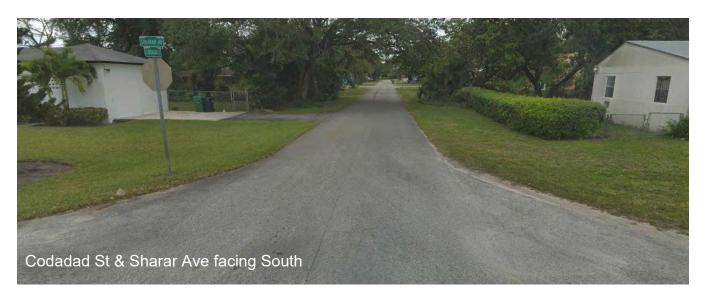

|       |              |  |  |  |  |
|        |                                                                                                 |       |              |  |  |  |  |
|        |                                                                                                 |       |              |  |  |  |  |
|        |                                                                                                 |       |              |  |  |  |  |
|        |                                                                                                 |       |              |  |  |  |  |
| Revise | ed: July 2021                                                                                   |       |              |  |  |  |  |































# Citywide Sidewalk Enhancement Project Scope of Work

The proposed project will be constructed in City-owned Right of Way across residential areas within the community primarily the Downtown area; predominantly in zones that lead to our parks, schools, mass transportation services, and historical monuments where there is no existing sidewalk which makes it difficult for our elderly and children to walk safely. Approximately 14 miles of new sidewalk will be constructed within this project. The City will complete the design and CEI outside of the TAP scope of work; the required permitting fees will be waived by the City Manager for this project. Construction will be competitively bid and properly advertised, following the Department of Transportation guidelines