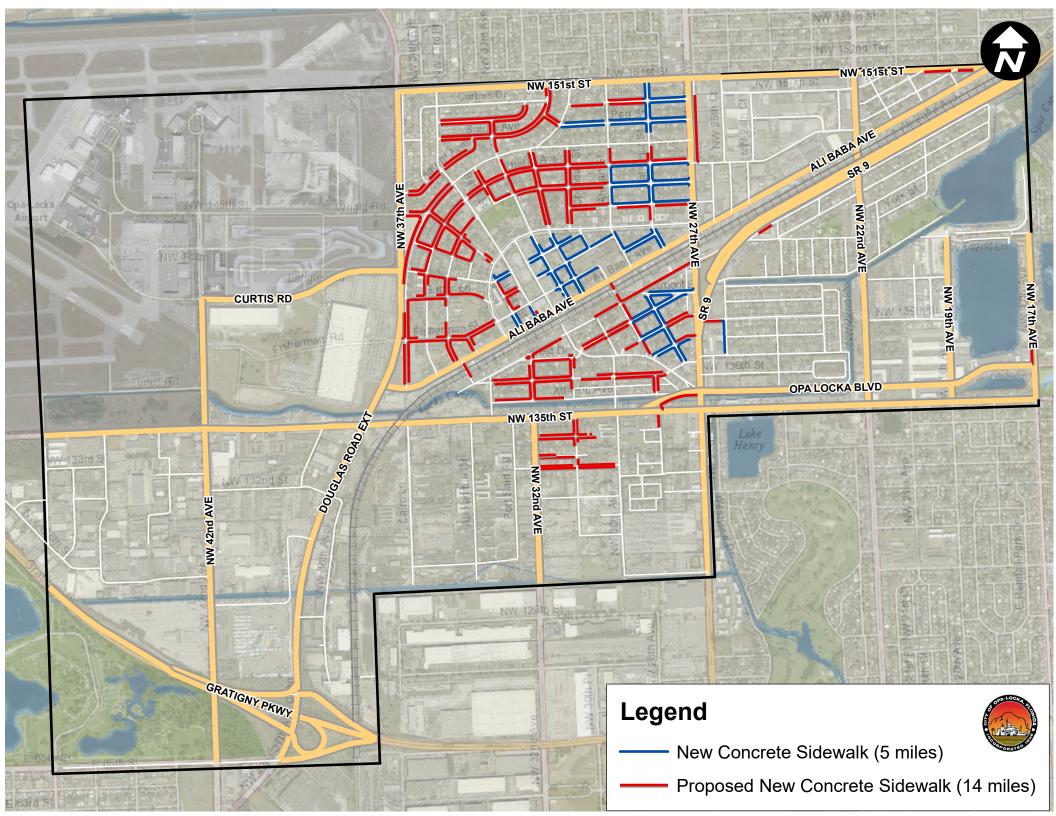

|       |              |  |  |  |  |
|        |                                                                                                 |       |              |  |  |  |  |
|        |                                                                                                 |       |              |  |  |  |  |
|        |                                                                                                 |       |              |  |  |  |  |
|        |                                                                                                 |       |              |  |  |  |  |
| Revise | ed: July 2021                                                                                   |       |              |  |  |  |  |































# Citywide Sidewalk Enhancement Project Scope of Work

The proposed project will be constructed in City-owned Right of Way across residential areas within the community primarily the Downtown area; predominantly in zones that lead to our parks, schools, mass transportation services, and historical monuments where there is no existing sidewalk which makes it difficult for our elderly and children to walk safely. Approximately 14 miles of new sidewalk will be constructed within this project. The City will complete the design and CEI outside of the TAP scope of work; the required permitting fees will be waived by the City Manager for this project. Construction will be competitively bid and properly advertised, following the Department of Transportation guidelines, to select a qualified cont