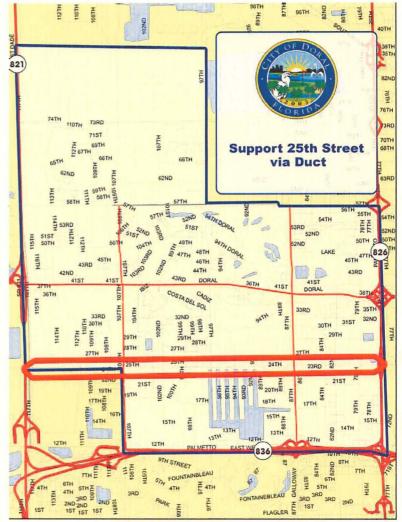

Traffic Congestion

- Truck Traffic
- Lack of Transit
- Individual Intersection Improvements
- Pedestrian Safety