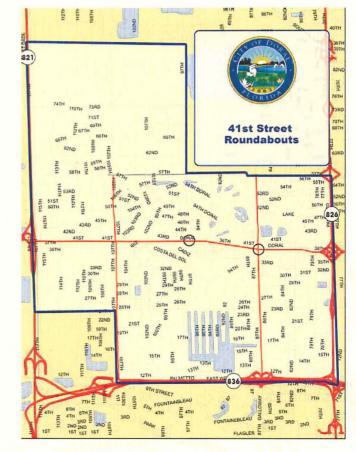

minimum required right-of-way, the level of enhancement of flow, need and cost of any right-of-way that may need to be acquired, the cost of design and construction, the magnitude of disrupted traffic flow during construction, and research the ability to have the projects approved, funded and placed on the LRTP and eventually the TIP. This can be done either through the MPO as a project on the Unified Planning Work Program (UPWP), for which an application and scope should be submitted. It also can be done as a municipal grant from the MPO, which must be applied. This can also be done as an FDOT planning project if acceptable to that agency. Opportunities to attain funding for such a project should be developed.



#### Cost:

Planning: \$80,000 Design: \$500,000 Construction: \$5,000,000



#### Project Number:

26

#### Project Name:

Traffic Calming Program

#### Project Category:

Roadway

#### Purpose:

The purpose of this project is to assure that driving behavior and speeds are maintained in a reasonable manner and that vehicles use the appropriate routes.

#### NEEd:

Doral experiences regional cut through traffic similar to a residential neighborhood on a smaller scale. It is important for the cut through traffic, as well as the destination traffic to be controlled in an appropriate manner. This means that traffic should be focused on locations where it desired, and that its speed should be controlled. Heavy truck traffic in residential neighborhood should be curtailed.

#### Description:

This project should examine the ability to focus the primary traffic calming