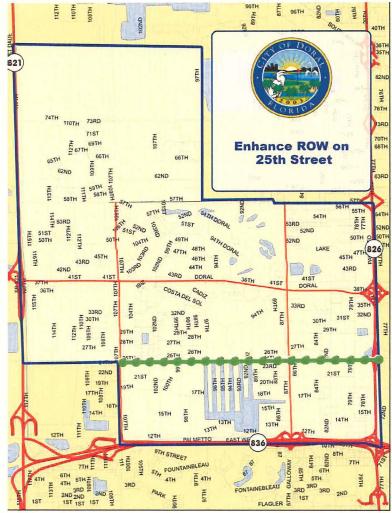

50,000-100,000/Project Construction: TBD 1,000,000-10,000,000/Project





#### Project Number:

24

#### Project Name:

Enhanced ROW on 25th Street

#### Project Category:

Roadway

#### Purpose:

The purpose of this project is to gain more ROW for travel along 25th Street.

#### NEED:

As mobility becomes more constrained, additional right-of-way may be required for either automobiles or alternative modes should they be planned.

#### Description:

The north side of 25th Street is lined by a canal. The ability to utilize this area for additional right-of-way should be examined. This could mean using the edges of the canal or covering it. Doral should coordinate with MDCPW and DERM to initiate this project.

#### Cost:

Planning: \$50,000 (initial stages)

Design: TBD Construction: TBD





#### Project Number:

25

#### Project Name:

41st Street Roundabouts

#### Project Category:

Roadway

#### Purpose:

The purpose of this is to examine the feasibility of the implementation of roundabouts along 41st Street at 97th Avenue and 87th Avenue.

#### NEEd:

41st Street carries tremendous amounts of traffic in the a.m., p.m. and midday peak periods. It is believed that roundabouts would enhance the flow of traffic through this corridor, as well as provide aesthetic enhancement and character to the community. The concept is similar to those facilities along Hollywood Boulevard in Hollywood.

#### Description:

Work with the MPO, MDCPW and FDOT to develop a feasibility study for such devices, examining minimum required right-of-way, the level of enhancement of flow, need and co