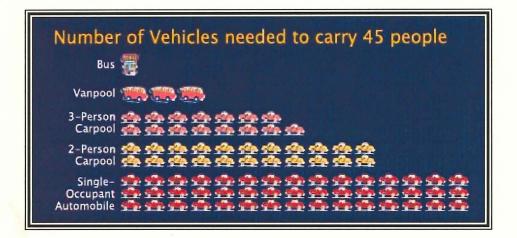

In order to make suggestions to the program regarding the capacity of the

system, each roadway link has been inventoried, and a comprehensive set of 50, traffic counts were taken on the major roadway links and intersections. This provides snapshot of transportation Level of Service as it exists today. These traffic volumes have been analyzed and projected into the future, to the MPO planning horizons of 2015 and 2030, to portray future