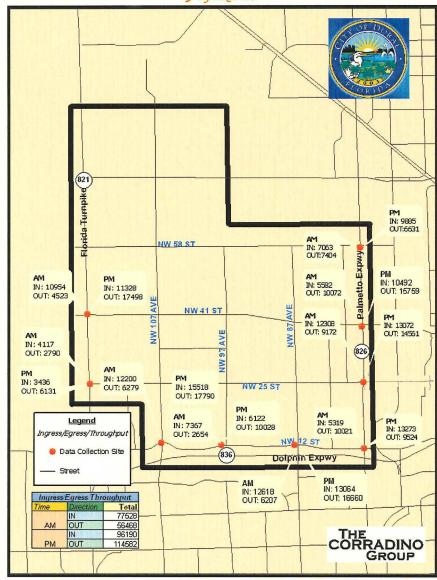

In order to make suggestions to the program regarding the capacity of the

system, each roadway link has been inventoried, and a comprehensive set of 50, traffic counts were taken on the major roadway links and intersections. This provides snapshot of transportation Level of Service as it exists today. These traffic volumes have been analyzed and projected into the future, to the MPO planning horizons of 2015 and 2030, to portray future