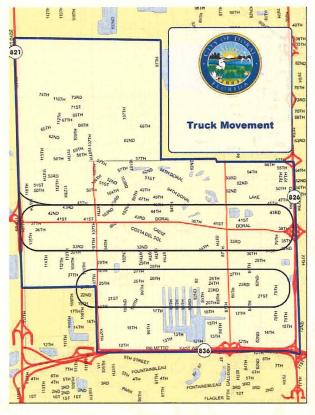

Traffic Congestion

- Truck Traffic
- Lack of Transit
- Individual Intersection Improvements
- Pedestrian Safety