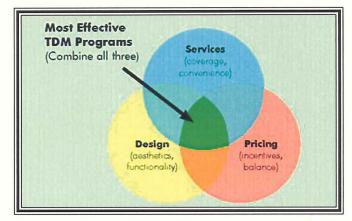

of most concern to

citizens and business

leaders

people with options of transit, or Transportation Demand Management techniques. The main issues that arose, were used to develop the projects that are recommended in this Master Plan. These main issues focused on:

Traffic Congestion

- Truck Traffic
- Lack of Transit
- Individual Intersection Improvements
- Pedestrian Safety