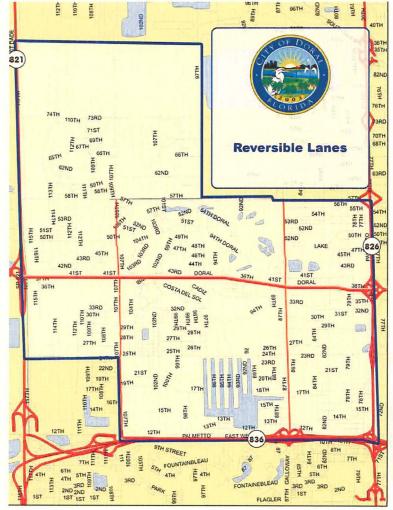

In order to make suggestions to the program regarding the capacity of the

system, each roadway link has been inventoried, and a comprehensive set of 50, traffic counts were taken on the major roadway links and intersections. This provides snapshot of transportation Level of Service as it exists today. These traffic volumes have been analyzed and projected into the future, to the MPO planning horizons of 2015 and 2030, to portray future

conditions. Counts occurred at the following locations: