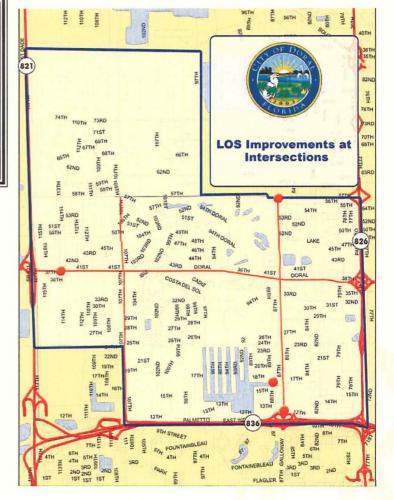

oral are exhibiting deteriorated levels of service, which may be able to be improved though more in-depth analysis. Results may include, signal optimization, additional turn lanes, acceleration or deceleration lanes, pedestrian islands, or grade separations.

#### Description:

The scope of services for this project should focus on examining the existing traffic counts at intersections that are experiencing marginal levels of service. Recommendations for how to improve the levels of service at these intersections should be made. These may include needs for right-of-way, additional turning lanes or optimization. This should occur as shown in the above table.

#### Cost:

Planning: \$7,000/Intersection

Design: \$10,000-\$100,000/Intersection Construction: \$50,000-\$250,000/Intersection







#### Project Number:

16

#### Project Name:

Municipal Circulator

#### Project Category:

Transit

#### Purpose:

The purpose of this would be to study the need for a community circulator to complement existing MDT services.

#### NEEd:

Many people in Doral would be interested in using transit if it were provided to them in a frequent and convenient manner. Several ideas have been developed for potential services. These include, park and ride lots with shuttles at either the Palmetto Expressway and the Turnpike, servicing employers along 41st Street, or lunch-time service which takes employees to the various restaurants in the area. Shuttles have also been suggested to service the residential community, by providing trips to shopping, restaurants and businesses. Routes can connect a