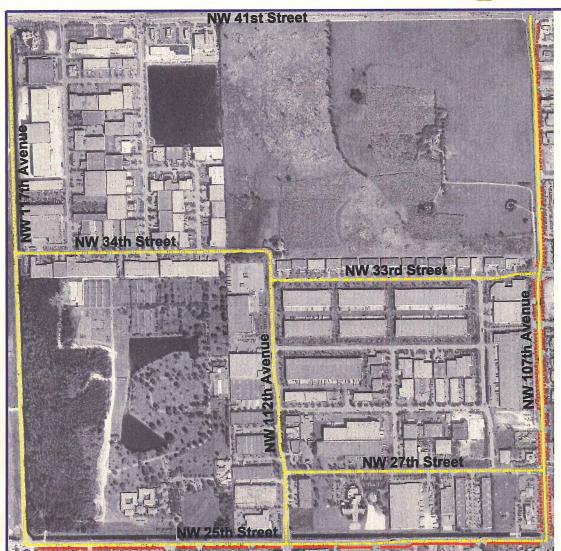

In order to make suggestions to the program regarding the capacity of the

system, each roadway link has been inventoried, and a comprehensive set of 50, traffic counts were taken on the major roadway links and intersections. This provides snapshot of transportation Level of Service as it exists today. These traffic volumes have been analyzed and projected into the future, to the MPO planning horizons of 2015 and 2030, to portray future

conditions. Counts occurred at the following locations: