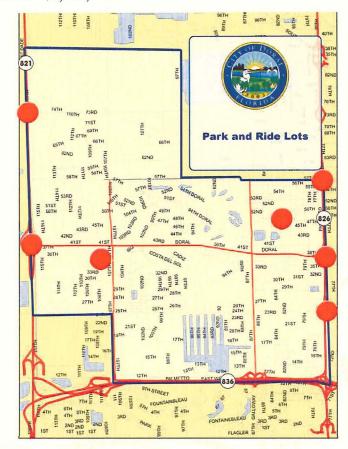

lator, or various other transit opportunities.

#### Description:

This study should identify the need, location and feasibility of potential park and ride locations. The scope would consist of examining areas of high vehicular access, areas of heavy transit usage, the potential for transit usage along major corridors, the potential modes of transit to service such facilities, the cost of property acquisition, potential ridership and the implementation time frame. Potential areas interest include:

- 41st Street @ Turnpike
- 36th Street @ 826
- Area south of 41st Street @ 107th Avenue
- The Proposed Downtown Doral Redevelopment Area
- The Palmetto Metrorail Station



≈ 74th Street @ Turnpike

= 25th Street @ 826

#### Cost:

Planning: \$70,000 Design: \$400,000 Construction: \$4,000,000



#### Project Number:

20

#### Project Name:

Linear Parks on Available ROW

#### Project Category:

Transit

#### Purpose:

The purpose of this is to enhance internal connectivity of the citizens of Doral by using latent right-of-way on canal edges and in FPL easements. This would serve to provide an alterative transportation network for pedestrians and bikers, as well as create additional recreation space within the City.

#### NEEd:

Doral's transportation network consists, almost solely on the County Section Line roads. Bicycle Facilities on these roadways are marginal or non existent. By utilizing latent rights-of-way, which are prevalent thought the community, access will be enhanced and beatification will occur.

#### Description:

This study should identify all canal, and utility