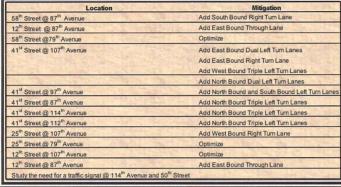

In order to make suggestions to the program regarding the capacity of the

system, each roadway link has been inventoried, and a comprehensive set of 50, traffic counts were taken on the major roadway links and intersections. This provides snapshot of transportation Level of Service as it exists today. These traffic volumes have been analyzed and projected into the future, to the MPO planning horizons of 2015 and 2030, to portray future

conditions. Counts occurred at the following locations: