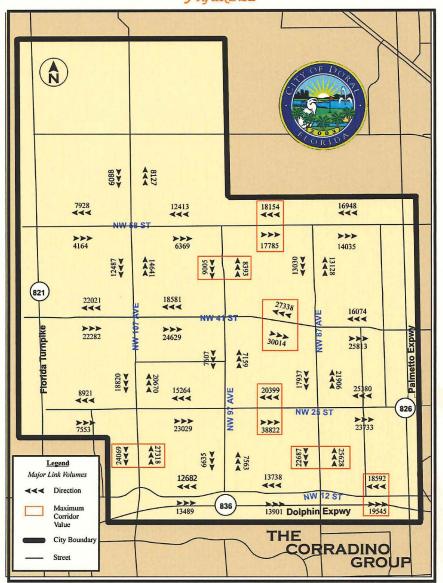

In order to make suggestions to the program regarding the capacity of the

system, each roadway link has been inventoried, and a comprehensive set of 50, traffic counts were taken on the major roadway links and intersections. This provides snapshot of transportation Level of Service as it exists today. These traffic volumes have been analyzed and projected into the future, to the MPO planning horizons of 2015 and 2030, to portray future