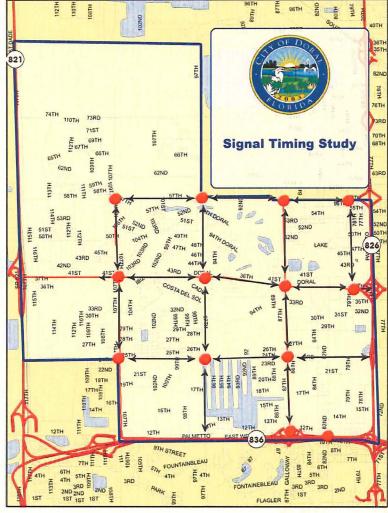

In order to make suggestions to the program regarding the capacity of the

system, each roadway link has been inventoried, and a comprehensive set of 50, traffic counts were taken on the major roadway links and intersections. This provides snapshot of transportation Level of Service as it exists today. These traffic volumes have been analyzed and projected into the future, to the MPO planning horizons of 2015 and 2030, to portray future

conditions. Counts occurred at the following locations: