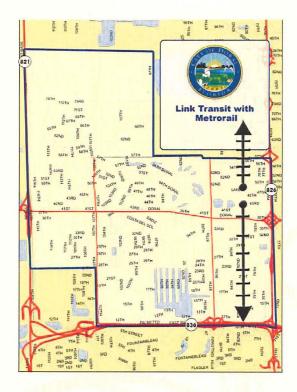

### PUBLIC NOTICE City of Doral - Transportation Master Plan

### PUBLIC INFORMATION WORKSHOP

Date: Thursday, June 9, 2005 Time: 6:00 PM to 8:00 PM

Place: Miami-Dade Fire Rescue Auditorium – 139

9300 NW 41st Street Doral, FL 33178

The City of Doral will conduct a public information workshop on the City's Transportation Master Plan project. The workshop will be held on Thursday, June 9, 2005, from 6:00 pm to 8:00 pm at the Miami-Dade Fire Rescue Auditorium 139, 9300 NW 41st Street, Doral, FL.

This interactive workshop is being held in order to inform the public of the project in general, generate ideas for projects, policies and implementation strategies. City representatives will be on hand during the workshop to informally discuss the project and to answer questions. Residents and business owners are encouraged to participate.