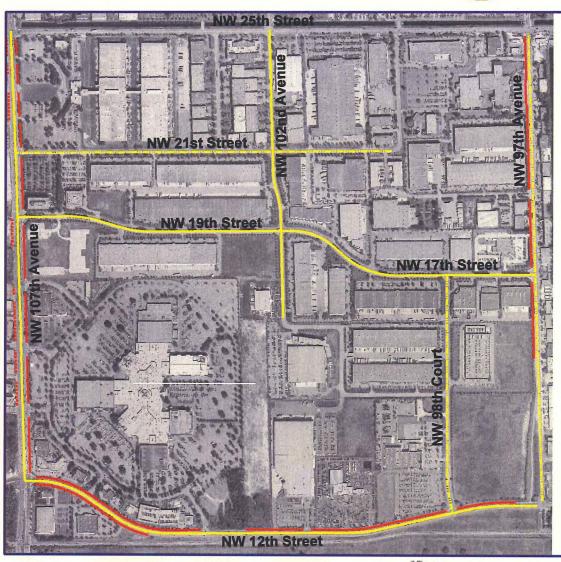

In order to make suggestions to the program regarding the capacity of the

system, each roadway link has been inventoried, and a comprehensive set of 50, traffic counts were taken on the major roadway links and intersections. This provides snapshot of transportation Level of Service as it exists today. These traffic volumes have been analyzed and projected into the future, to the MPO planning horizons of 2015 and 2030, to portray future

conditions. Counts occurred at the following locations: