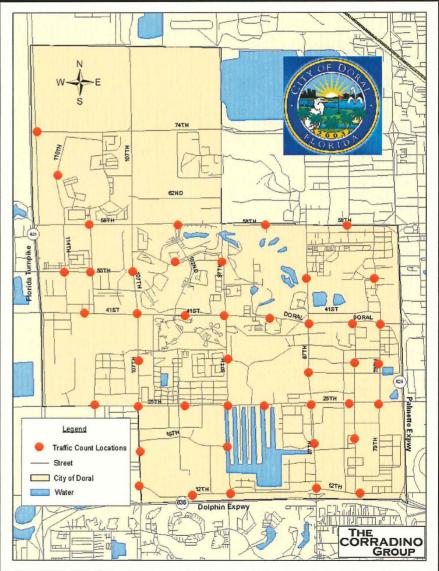

In order to make suggestions to the program regarding the capacity of the

system, each roadway link has been inventoried, and a comprehensive set of 50, traffic counts were taken on the major roadway links and intersections. This provides snapshot of transportation Level of Service as it exists today. These traffic volumes have been analyzed and projected into the future, to the MPO planning horizons of 2015 and 2030, to portray future

conditions. Counts occurred at the following locations: