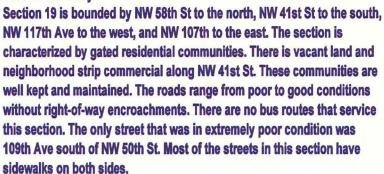

that service this section. The only sidewalks that are within this section are along NW 58th St. A large segment of 74th St was closed off due to construction. NW 97th Ave ended at 70th St due to construction. 74th is currently undergoing a PD & E study evaluation alternatives for its extension between the Palmetto Expressway and Florida's Turnpike.

Logend

Commission of the Comm

Good Roadway Condition
Average Roadway Condition
Poor Roadway Condition
Closed Roadway
Good Sidewalk Condition
Poor Sidewalk Condition
Gated Community

THE CORRADINO SKOUP



### **Section 18**

**Section Summary** 



Good Roadway Condition Average Roadway Condition Poor Roadway Condition Closed Roadway Good Sidewalk Condition Poor Sidewalk Condition Gated Community



### **Section 19**

**Section Summary** 



Good Roadway Condition
Average Roadway Condition
Poor Roadway Condition
Closed Roadway
Good Sidewalk Condition
Poor Sidewalk Condition
Gated Community



### Section 20

### **Section Summary**

Section 20 is bounded by NW 58th St to the north, NW 41st to the south, NW 107th to the west, and NW 97th to the east. The main feature that dominates Section 20 is the Doral Country Club. The conditions of these streets are from average to good condition without right-of-way encroachments. The only bus route that services this area is MDT Route 41. This services NW 41st St. between 107th and 97th. This section is mainly residential. These residential areas are open to the public. The main streets through this section have sidewalks on both sides. The commercial areas are only along NW 41st St.