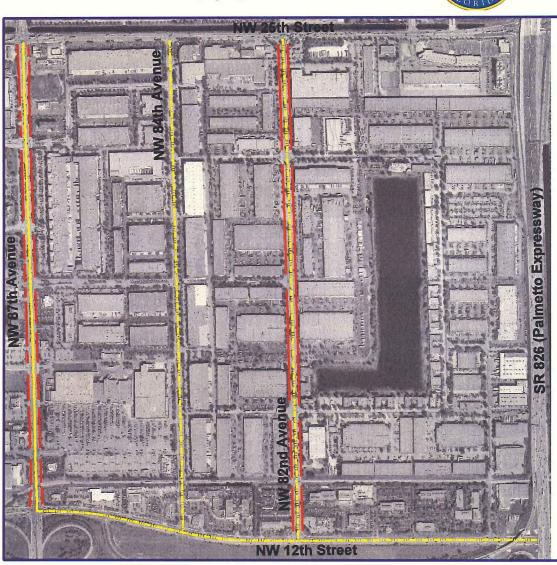

conditions. Counts occurred at the following locations:

# Roadway Improvement Related Services