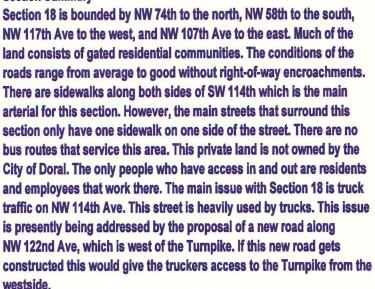

and industrial land. The industrial sections are located off 97th Ave between 70th St and 58th St The conditions of the roads are average without right-of-way encroachments. There are no bus routes that service this section. The only sidewalks that are within this section are along NW 58th St. A large segment of 74th St was closed off due to construction. NW 97th Ave ended at 70th St due to construction. 74th is currently undergoing a PD & E study evaluation alternatives for its extension between the Palmetto Expressway and Florida's Turnpike.

Logend

Commission of the Comm

Good Roadway Condition
Average Roadway Condition
Poor Roadway Condition
Closed Roadway
Good Sidewalk Condition
Poor Sidewalk Condition
Gated Community

THE CORRADINO SKOUP



### **Section 18**

**Section Summary** 



Good Roadway Condition Average Roadway Condition Poor Roadway Condition Closed Roadway Good Sidewalk Condition Poor Sidewalk Condition Gated Community



### **Section 19**

**Section Summary** 



Good Roadway Condition
Average Roadway Condition
Poor Roadway Condition
Closed Roadway
Good Sidewalk Condition
Poor Sidewalk Condition
Gated Community



### Section 20

### **Section Summary**

Section 20 is bounded by NW 58th St to the north, NW 41st to the south, NW 107th to the west, and NW 97th to the east. The main feature that dominates Section 20 is the Doral Country Club. The conditions of these streets are from average to good condition without right-of-way encroachments. The only bus route that services this area is MDT Route 41. This services NW 41st St. between 107th and 97th. Thi