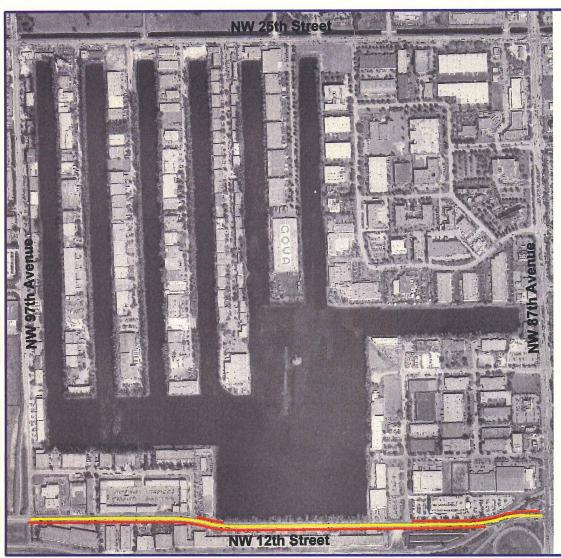

conditions. Counts occurred at the following locations:

# Roadway Improvement Related Services