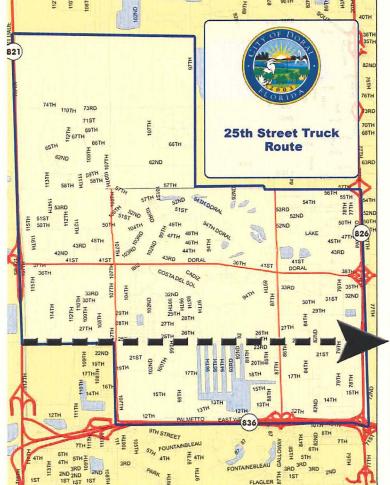

Traffic Congestion

- Truck Traffic
- Lack of Transit
- Individual Intersection Improvements
- Pedestrian Safety