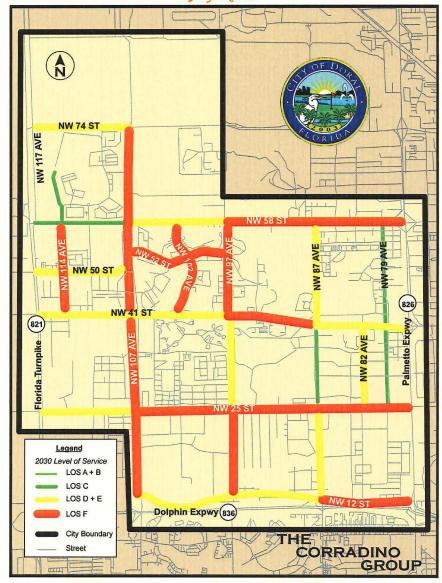

In order to make suggestions to the program regarding the capacity of the

system, each roadway link has been inventoried, and a comprehensive set of 50, traffic counts were taken on the major roadway links and intersections. This provides snapshot of transportation Level of Service as it exists today. These traffic volumes have been analyzed and projected into the future, to the MPO planning horizons of 2015 and 2030, to portray future