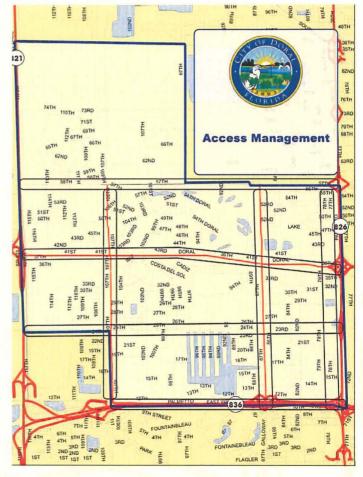

ke specific recommendations to lessen the conflicts of vehicles. Results may include the consolidation of curb cuts, the elongation of medians to prohibit certain left turns in and out of retail and commercial areas, etc.

#### Description:

Working in conjunction with planners and designers regarding streetscape improvements an inventory of roadway conditions on each of the major through streets (58th Street, 41st Street, 25th Street, 12th Street, 107th Avenue 87th Avenue and 79th Avenue). This inventory should include areas and intersections of poor level of service, high accidents and areas receiving high complaints. Driveway counts needed to be performed to formally examine the extent of the problems. Recommendations should be made.



Planning: \$55,000 Design: TBD Construction: TBD





#### Project Number:

22

#### Project Name:

Reversible Lanes

#### Project Category:

Transportation Demand Management

#### Purpose:

The purpose of this study is to take advantage of the latent capacity left on the major east/west and north/south corridors, particularly along 41st Street.

#### NEEd:

Traffic flow in Doral is highly directional. As such peak hour traffic flow can be at a LOS E or worse in one direction and LOS A in the other. Adding capacity to the directional flow by being able to utilize a lane from the other direction would add capacity at various periods of the day, when needed.

#### Description:

This project would research existing technologies, and projects where similar reversible lanes are in use. Study the opportunities to implement a similar project in