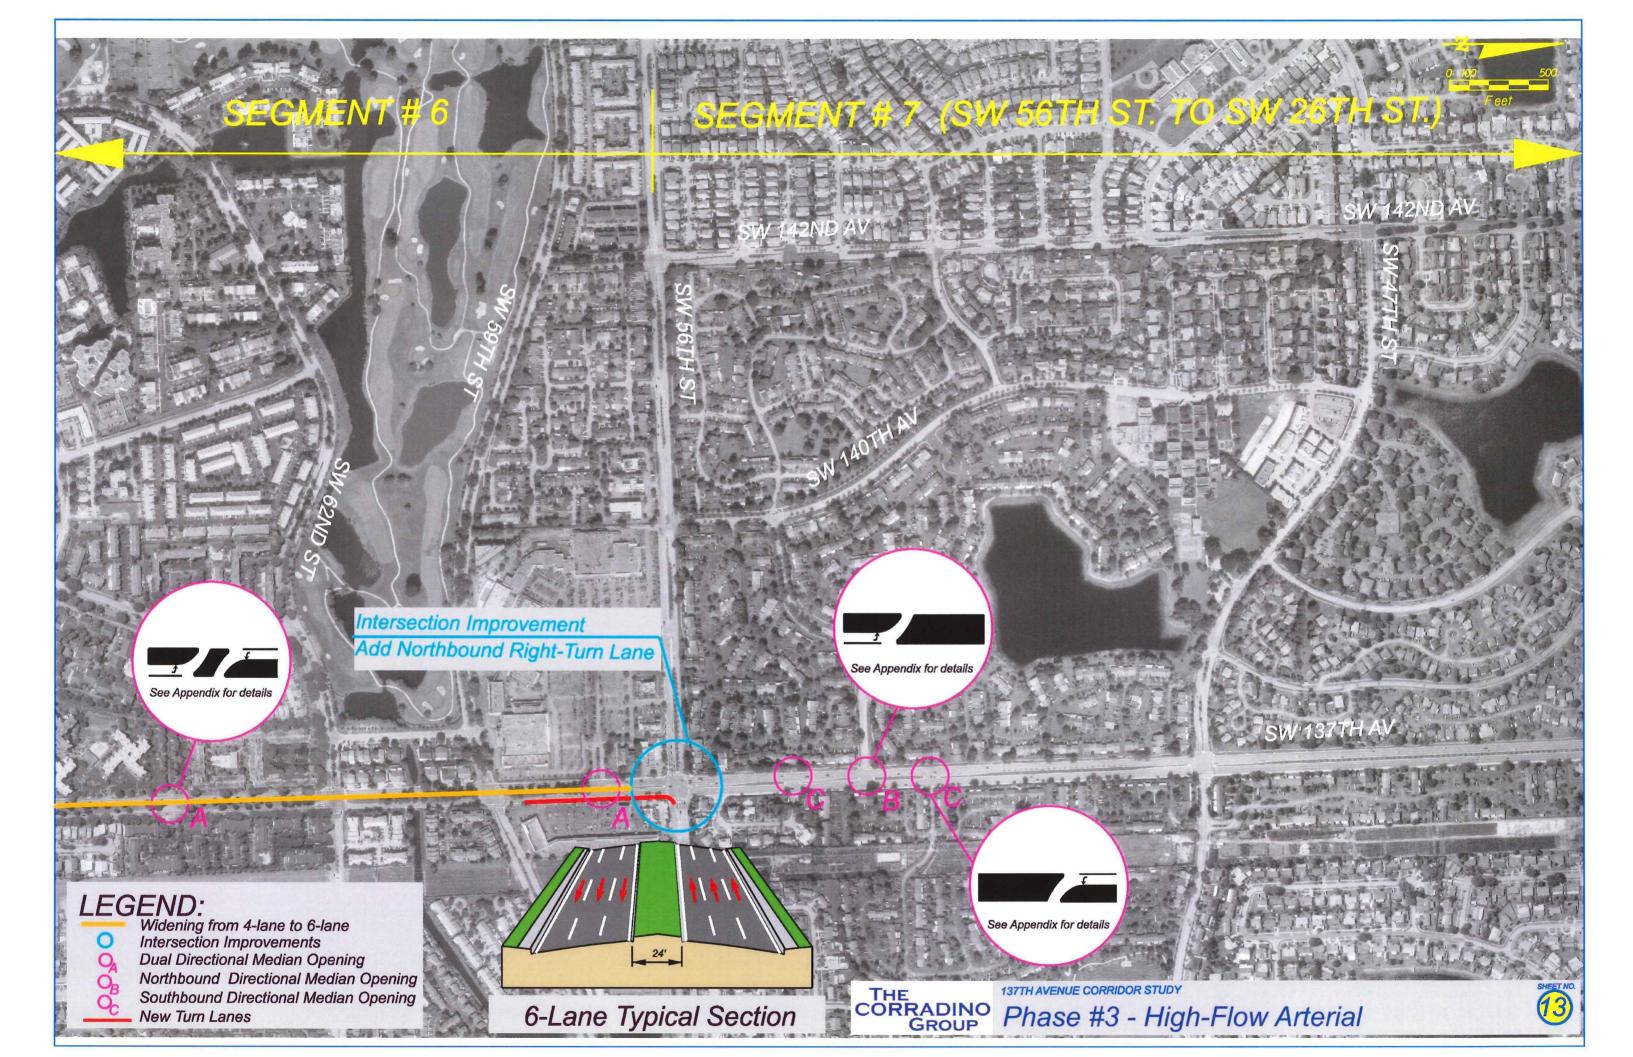

## DIRECTIONAL MEDIAN OPENING DETAILS

A - DUAL DIRECTIONAL MEDIAN OPENING

B - NORTHBOUND DIRECTIONAL MEDIAN OPENING

C- SOUTHBOUND DIRECTIONAL MEDIAN OPENING

|      |    |                   | SIONS    |                    | THE                                                                |          | STATE OF FLOR   | RIDA       |                        | SHEET |
|------|----|-------------------|----------|--------------------|--------------------------------------------------------------------|----------|-----------------|------------|------------------------|-------|
| DATE | BY | DESCRIPTION       | DATE     | DESCRIPTION        | CORRADINO                                                          | DEP      | ARTMENT OF TRAN | SPORTATION | 137TH AVENUE           | NO.   |
|      |    | PRELIMINARY COPY  | 8/2/2006 | 137TH AVENUE STUDY | GROUP<br>5200 NW 33rd Ave. Suite 203                               | ROAD NO. | COUNTY          |            | <i>DIRECTIONAL</i>     |       |
|      |    | SUBJECT TO CHANGE | 07272000 | STITE AVENUE STODE | Ft. Lauderdale, FL 33309<br>Ph: (954) 777-0044 Fax: (954) 777-5157 | 137TH    | MIAMI-DADE      |            | MEDIAN OPENING DETAILS | A-I   |