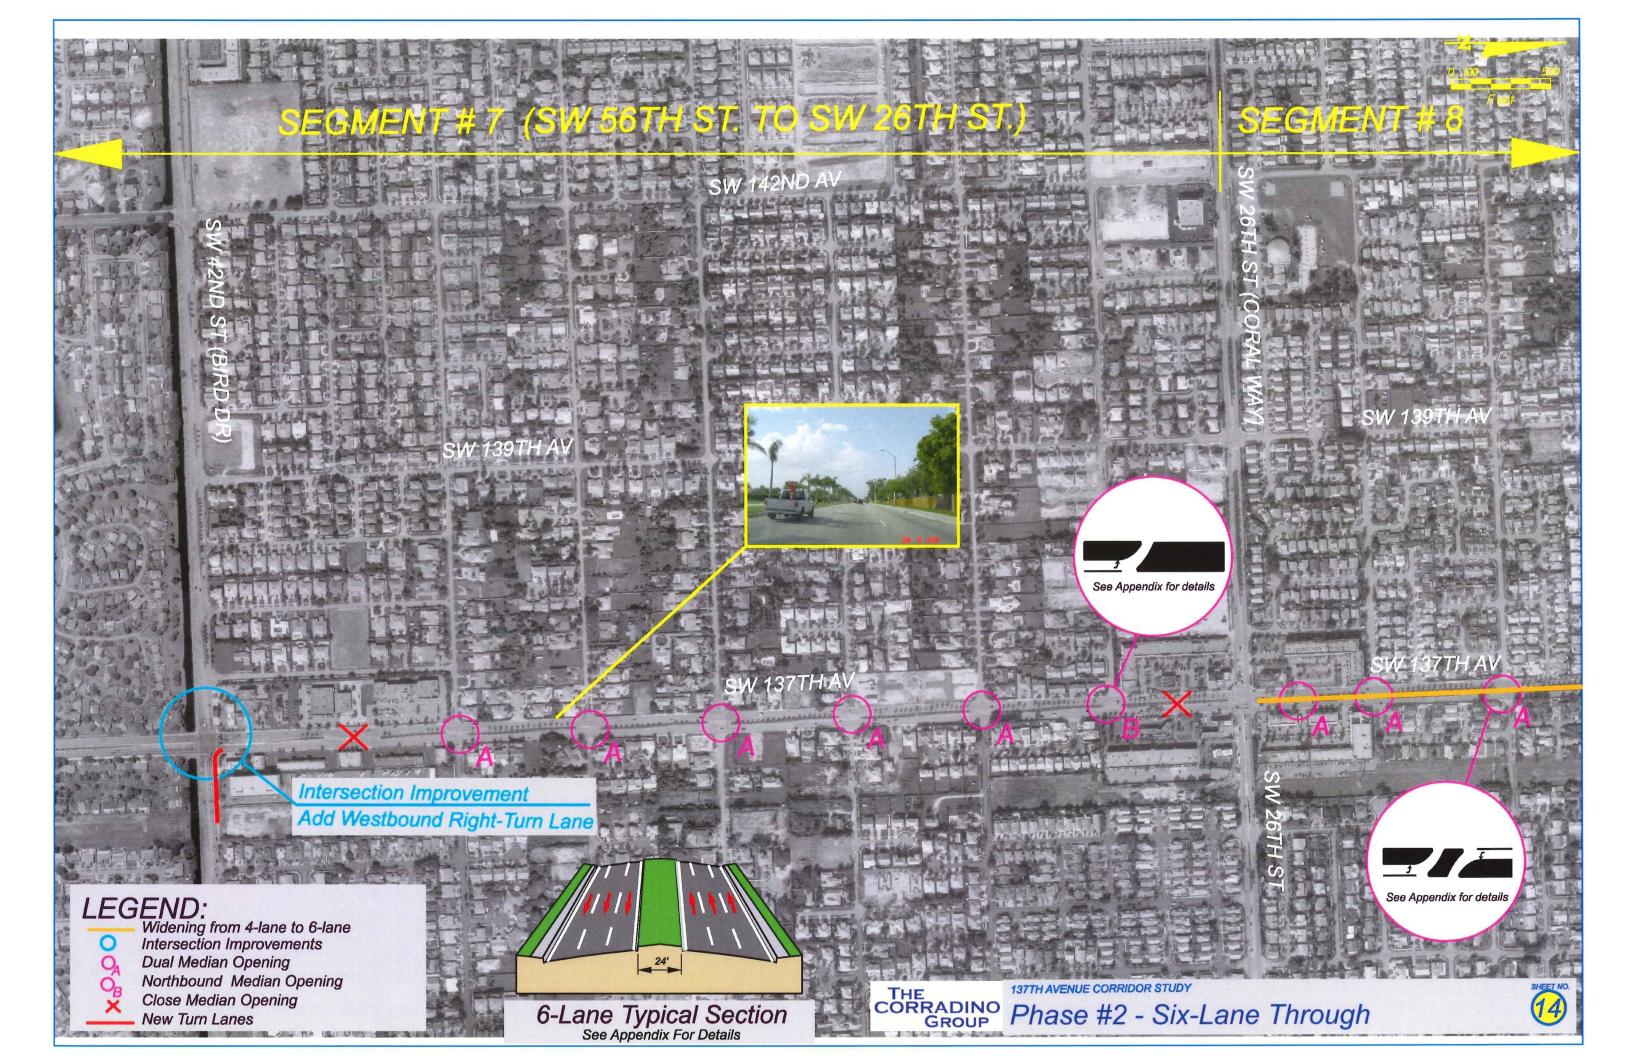

## DIRECTIONAL MEDIAN OPENING DETAILS

A - DUAL DIRECTIONAL MEDIAN OPENING

B - NORTHBOUND DIRECTIONAL MEDIAN OPENING

C- SOUTHBOUND DIRECTIONAL MEDIAN OPENING

|      |    |                   | SIONS    |                    | THE                                                                |          | STATE OF FLOR   | RIDA       |                        | SHEET |
|------|----|-------------------|----------|--------------------|--------------------------------------------------------------------|----------|-----------------|------------|------------------------|-------|
| DATE | BY | DESCRIPTION       | DATE     | DESCRIPTION        | CORRADINO                                                          | DEP      | ARTMENT OF TRAN | SPORTATION | 137TH AVENUE           | NO.   |
|      |    | PRELIMINARY COPY  | 8/2/2006 | 137TH AVENUE STUDY | GROUP<br>5200 NW 33rd Ave. Suite 203                               | ROAD NO. | COUNTY          |            | <i>DIRECTIONAL</i>     |       |
|      |    | SUBJECT TO CHANGE | 07272000 | STITE AVENUE STODE | Ft. Lauderdale, FL 33309<br>Ph: (954) 777-0044 Fax: (954) 777-5157 | 137TH    | MIAMI-DADE      |            | MEDIAN OPENING DETAILS | A-I   |