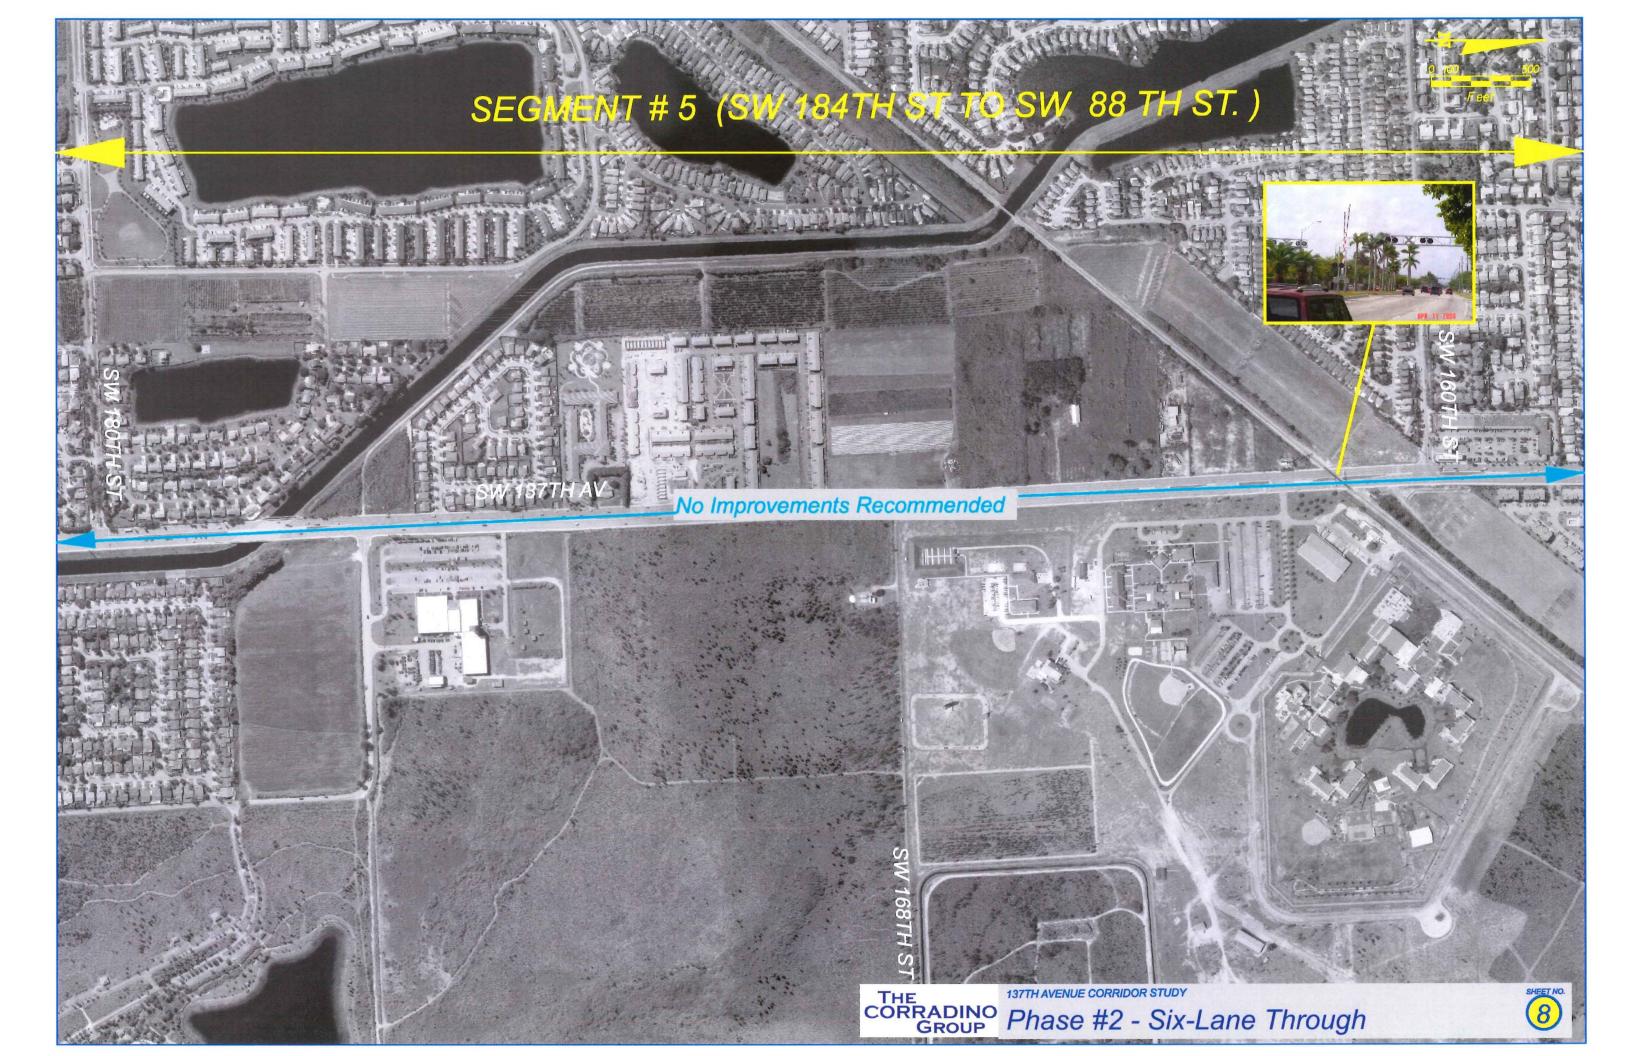

| STATE OF FLORIDA DEPARTMENT OF TRANSPORTATION |            |  |  |  |  |  |
|-----------------------------------------------|------------|--|--|--|--|--|
| ROAD NO.                                      | COUNTY     |  |  |  |  |  |
| 137TH                                         | MIAMI-DADE |  |  |  |  |  |