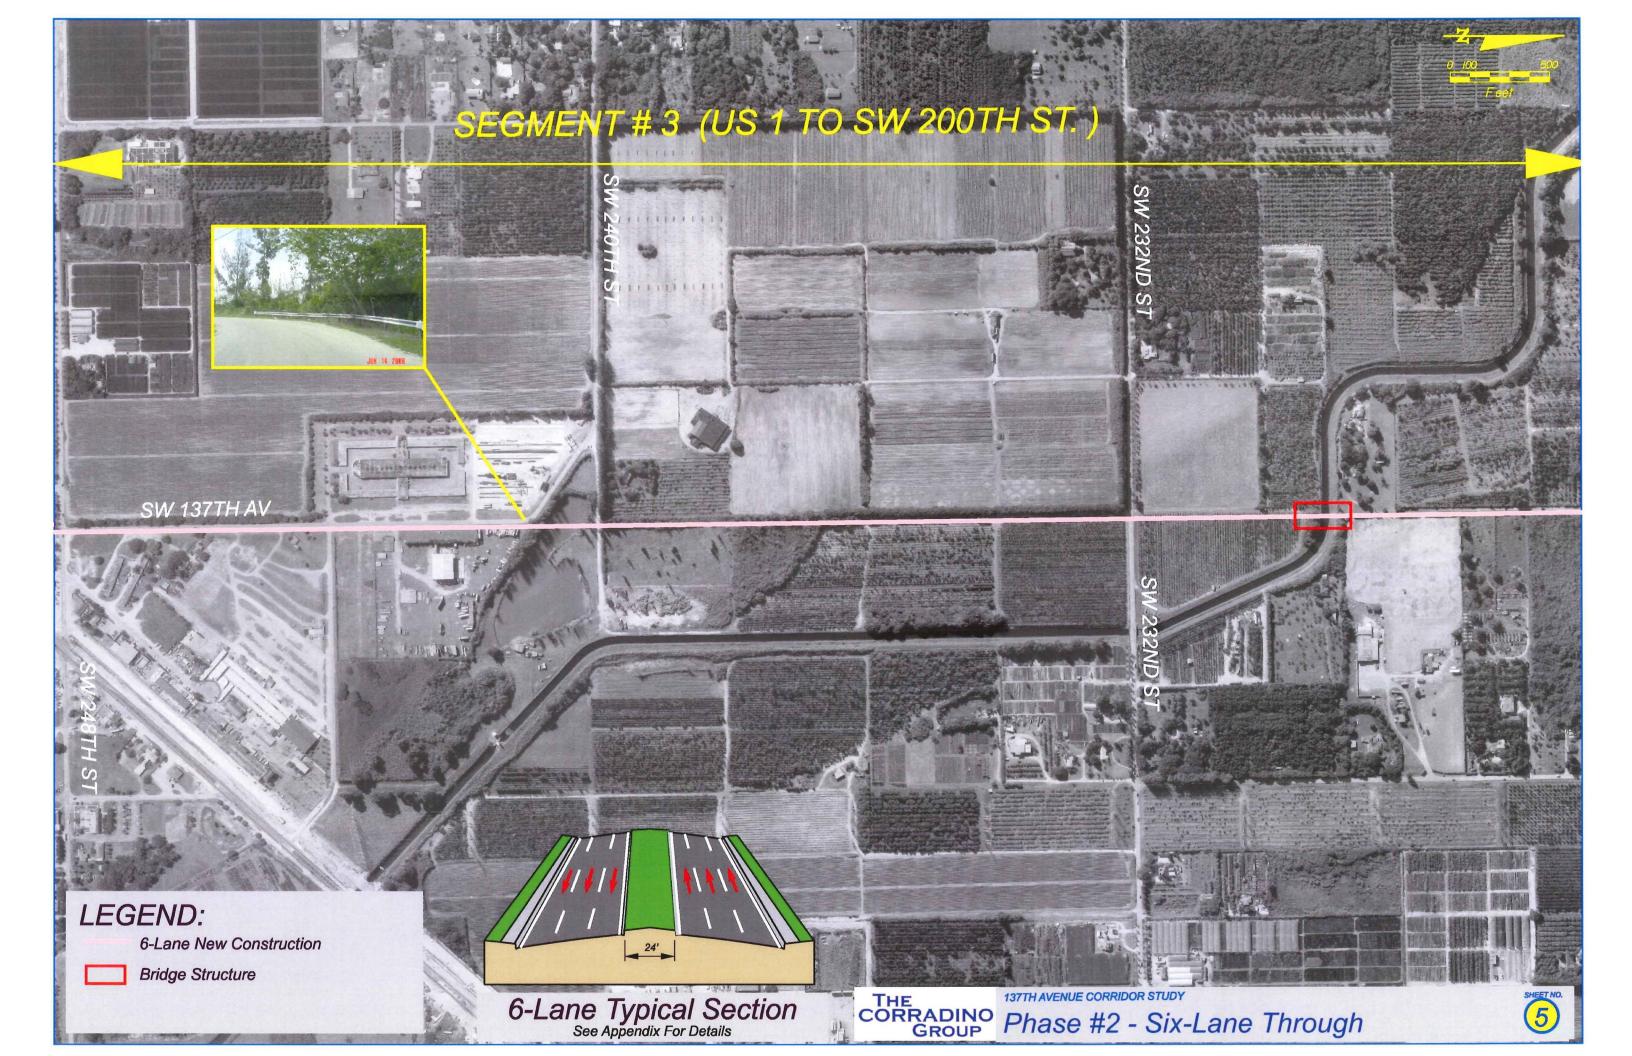

## DIRECTIONAL MEDIAN OPENING DETAILS



A - DUAL DIRECTIONAL MEDIAN OPENING



B - NORTHBOUND DIRECTIONAL MEDIAN OPENING



C- SOUTHBOUND DIRECTIONAL MEDIAN OPENING

|      |    |                   | SIONS    |                    | THE                                                                |          | STATE OF FLOR   | RIDA       |                        | SHEET |
|------|----|-------------------|----------|--------------------|--------------------------------------------------------------------|----------|-----------------|------------|------------------------|-------|
| DATE | BY | DESCRIPTION       | DATE     | DESCRIPTION        | CORRADINO                                                          | DEP      | ARTMENT OF