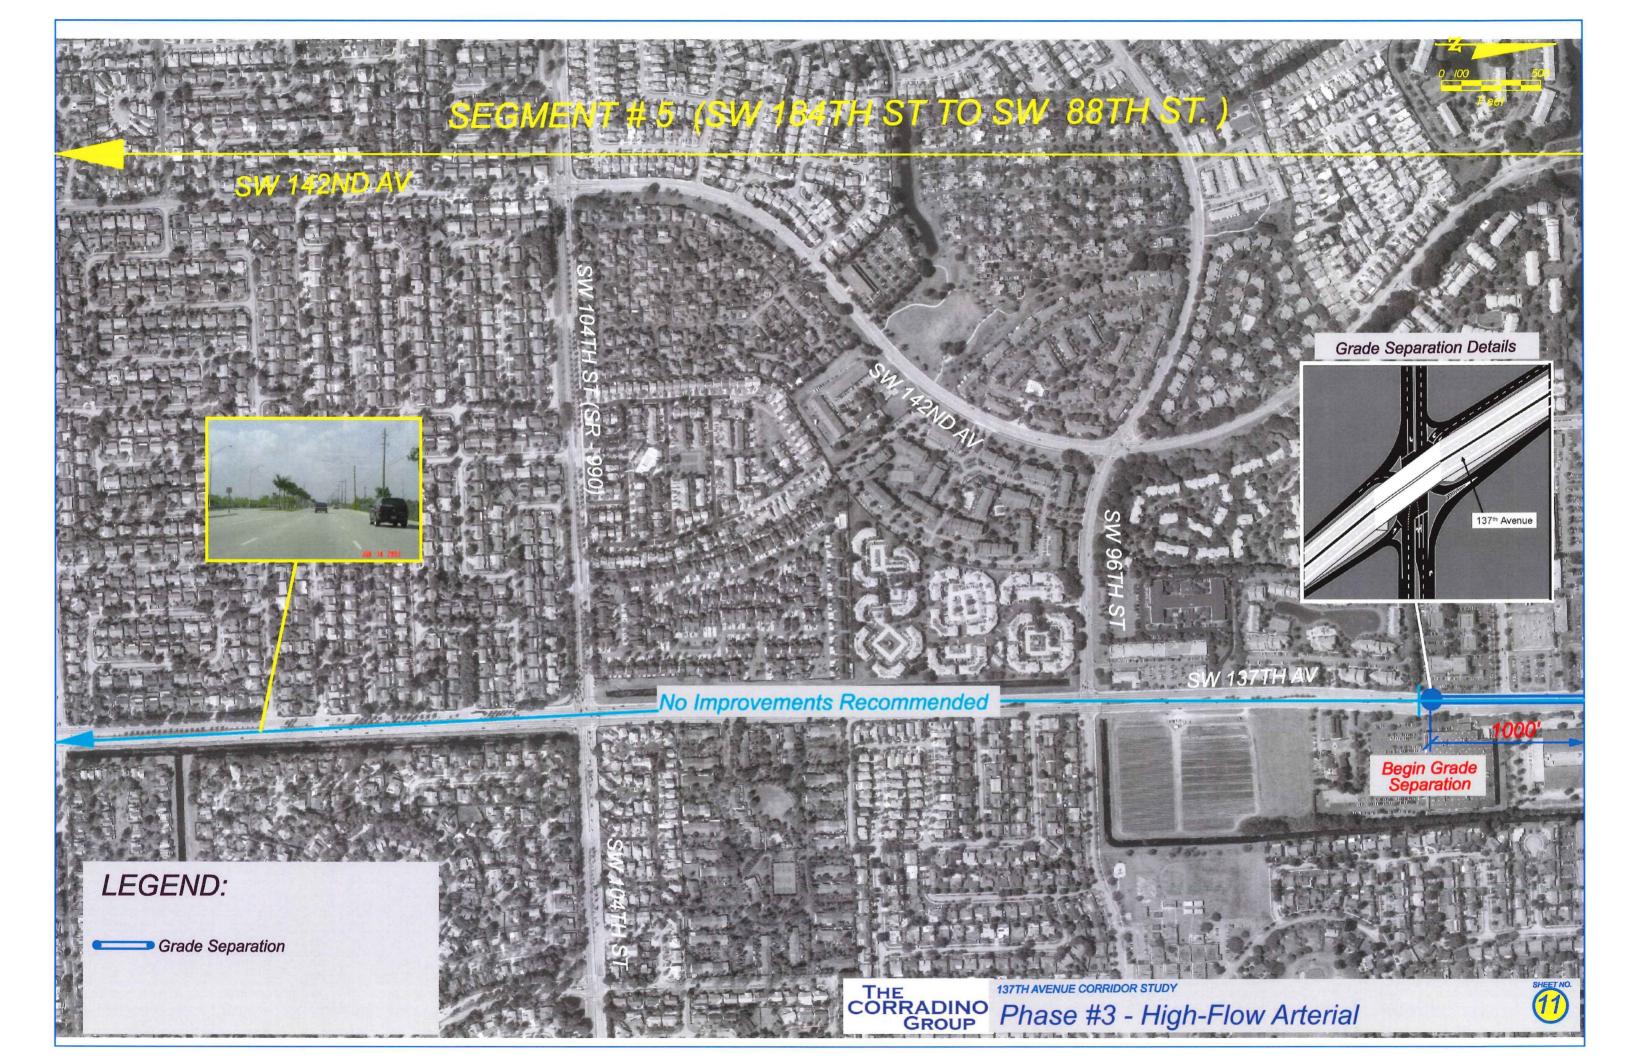

## DIRECTIONAL MEDIAN OPENING DETAILS

A - DUAL DIRECTIONAL MEDIAN OPENING

B - NORTHBOUND DIRECTIONAL MEDIAN OPENING

C- SOUTHBOUND DIRECTIONAL MEDIAN OPENING

|      |    |                   | SIONS    |                    | THE                                                                |          | STATE OF FLOR   | RIDA       |                        | SHEET |
|------|----|-------------------|----------|--------------------|--------------------------------------------------------------------|----------|-----------------|------------|------------------------|-------|
| DATE | BY | DESCRIPTION       | DATE     | DESCRIPTION        | CORRADINO                                                          | DEP      | ARTMENT OF TRAN | SPORTATION | 137TH AVENUE           | NO.   |
|      |    | PRELIMINARY COPY  | 8/2/2006 | 137TH AVENUE STUDY | GROUP<br>5200 NW 33rd Ave. Suite 203                               | ROAD NO. | COUNTY          |            | <i>DIRECTIONAL</i>     |       |
|      |    | SUBJECT TO CHANGE | 07272000 | STITE AVENUE STODE | Ft. Lauderdale, FL 33309<br>Ph: (954) 777-0044 Fax: (954) 777-5157 | 137TH    | MIAMI-DADE      |            | MEDIAN OPENING DETAILS | A-I   |