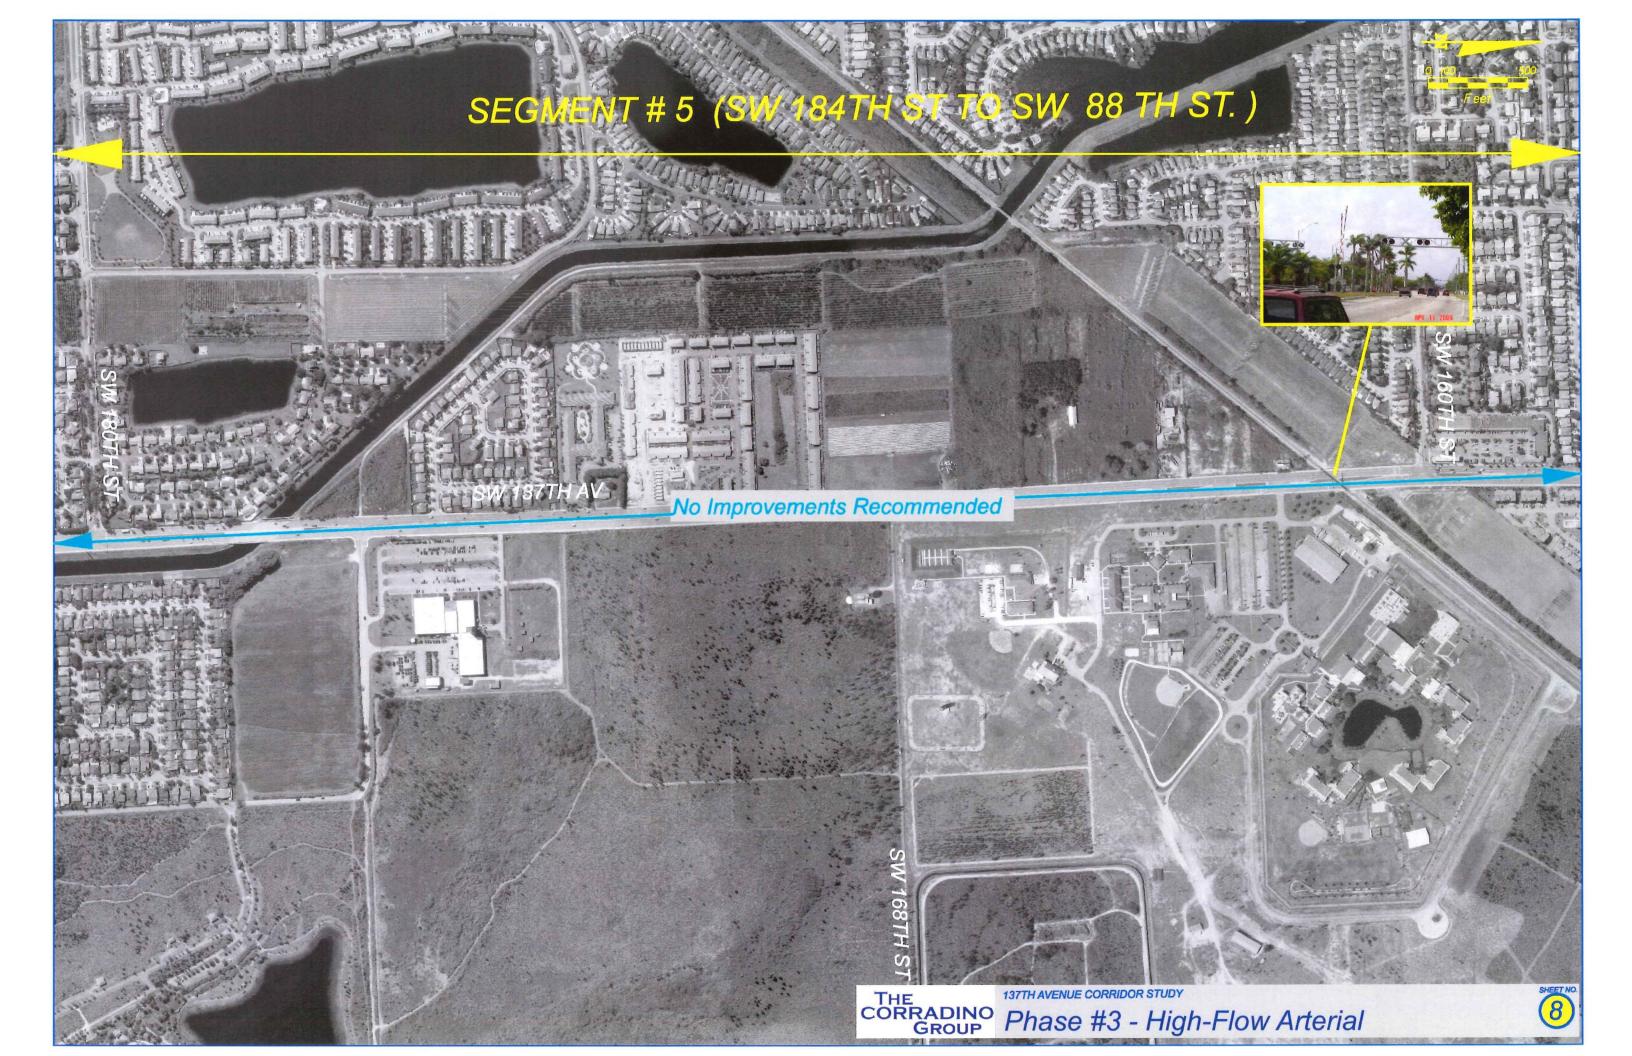

## DIRECTIONAL MEDIAN OPENING DETAILS

A - DUAL DIRECTIONAL MEDIAN OPENING

B - NORTHBOUND DIRECTIONAL MEDIAN OPENING

C- SOUTHBOUND DIRECTIONAL MEDIAN OPENING

|      |    |                   | SIONS    |                    | THE                                                                |          | STATE OF FLOR   | RIDA       |                        | SHEET |
|------|----|-------------------|----------|--------------------|--------------------------------------------------------------------|----------|-----------------|------------|------------------------|-------|
| DATE | BY | DESCRIPTION       | DATE     | DESCRIPTION        | CORRADINO                                                          | DEP      | ARTMENT OF TRAN | SPORTATION | 137TH AVENUE           | NO.   |
|      |    | PRELIMINARY COPY  | 8/2/2006 | 137TH AVENUE STUDY | GROUP<br>5200 NW 33rd Ave. Suite 203                               | ROAD NO. | COUNTY          |            | <i>DIRECTIONAL</i>     |       |
|      |    | SUBJECT TO CHANGE | 07272000 | STITE AVENUE STODE | Ft. Lauderdale, FL 33309<br>Ph: (954) 777-0044 Fax: (954) 777-5157 | 137TH    | MIAMI-DADE      |            | MEDIAN OPENING DETAILS | A-I   |