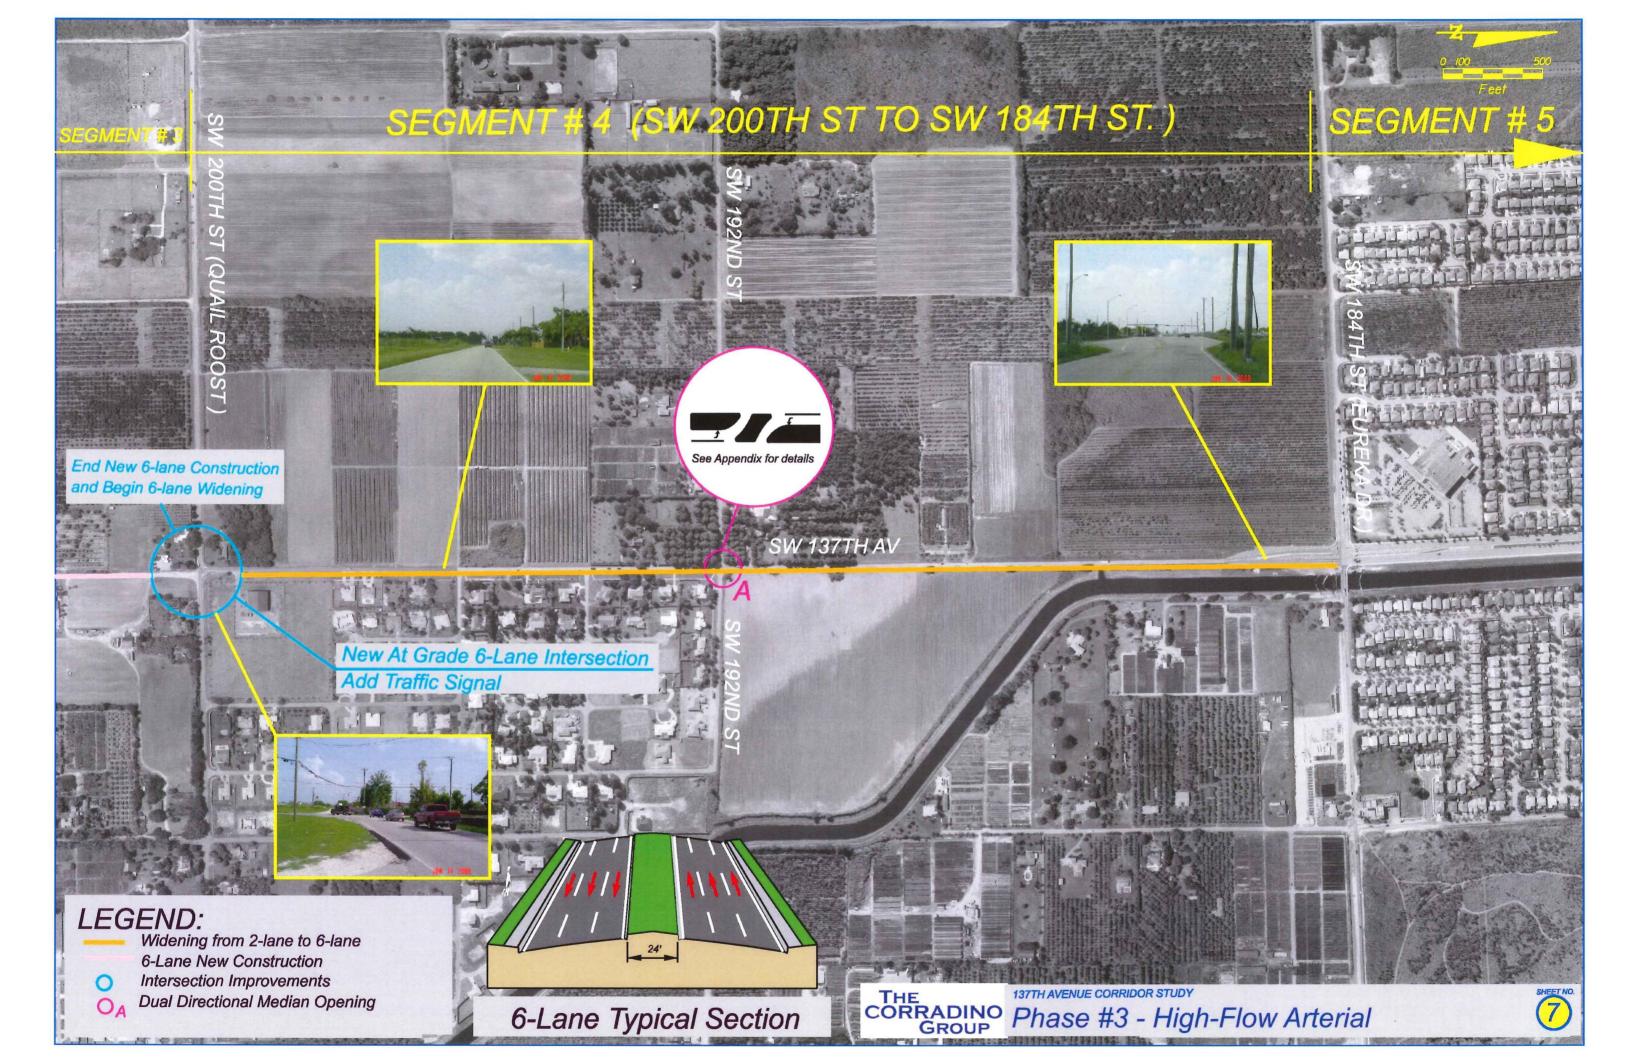

## DIRECTIONAL MEDIAN OPENING DETAILS



A - DUAL DIRECTIONAL MEDIAN OPENING



B - NORTHBOUND DIRECTIONAL MEDIAN OPENING



C- SOUTHBOUND DIRECTIONAL MEDIAN OPENING

|      |    |                   | SIONS    |                    | THE                                                                |          | STATE OF FLOR   | RIDA       |                        | SHEET |
|------|----|-------------------|----------|--------------------|--------------------------------------------------------------------|----------|-----------------|------------|------------------------|-------|
| DATE | BY | DESCRIPTION       | DATE     | DESCRIPTION        | CORRADINO                                                          | DEP      | ARTMENT OF TRAN | SPORTATION | 137TH AVENUE