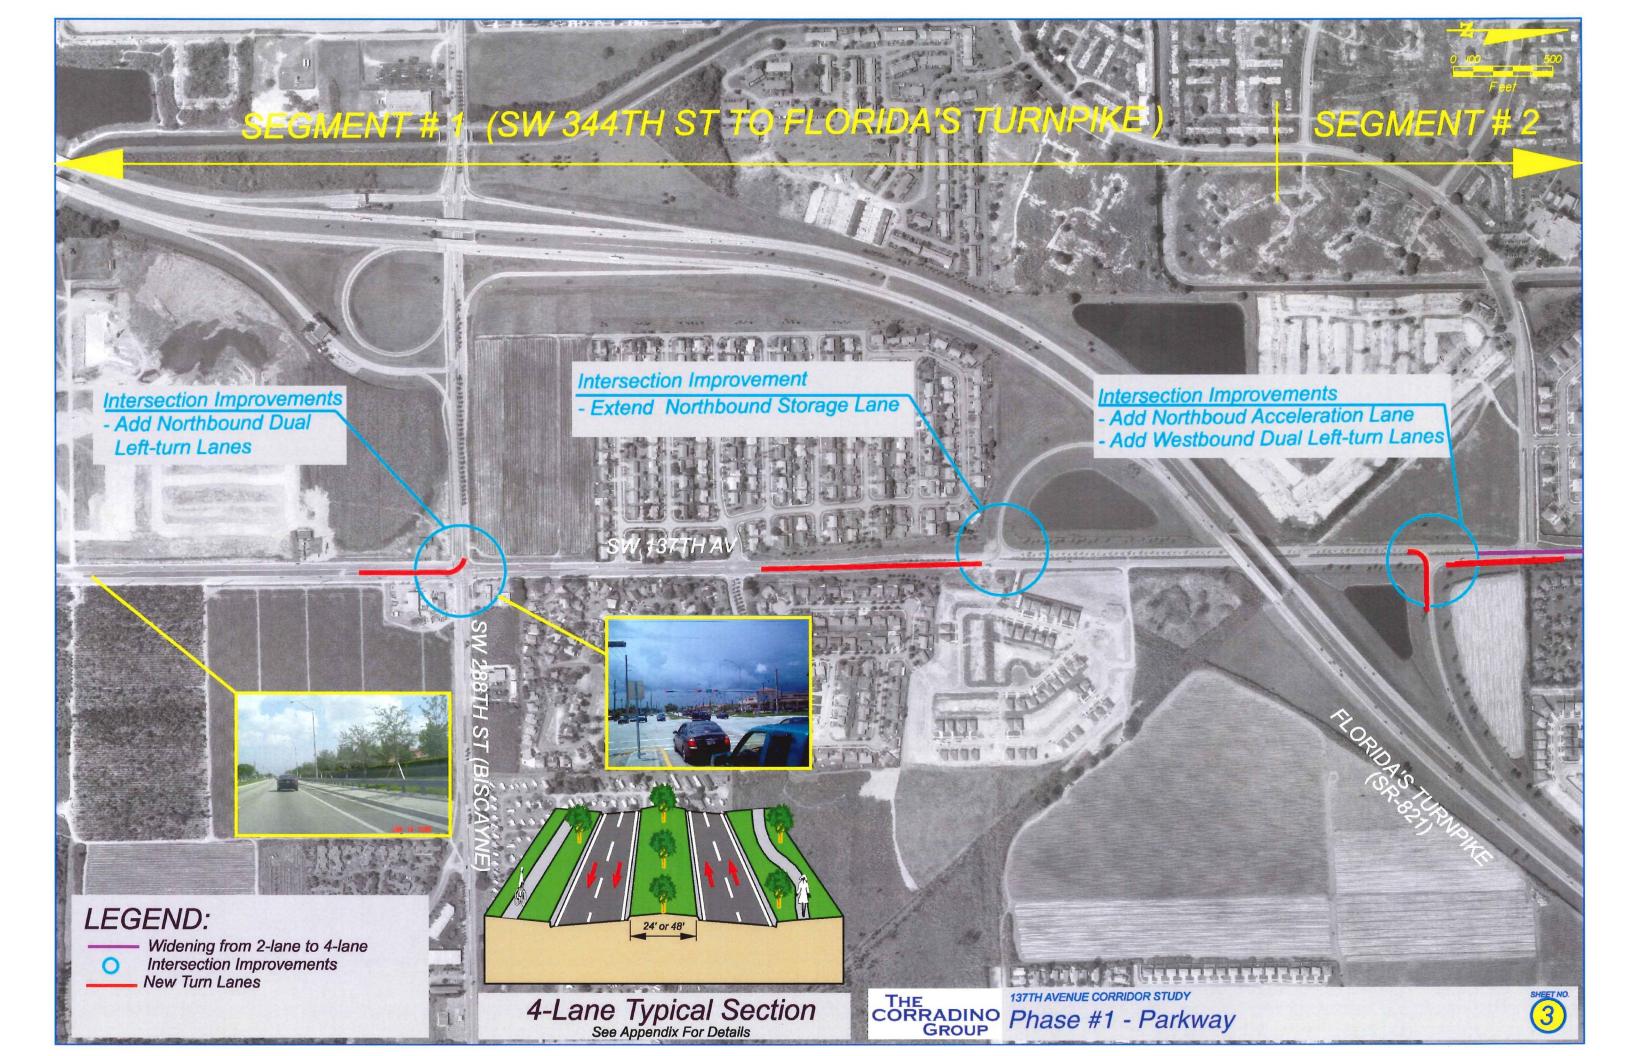

## DIRECTIONAL MEDIAN OPENING DETAILS

A - DUAL DIRECTIONAL MEDIAN OPENING

B - NORTHBOUND DIRECTIONAL MEDIAN OPENING

C- SOUTHBOUND DIRECTIONAL MEDIAN OPENING

|      |    |                   | SIONS    |                    | THE                                                                |          | STATE OF FLOR   | RIDA       |                        | SHEET |
|------|----|-------------------|----------|--------------------|--------------------------------------------------------------------|----------|-----------------|------------|------------------------|-------|
| DATE | BY | DESCRIPTION       | DATE     | DESCRIPTION        | CORRADINO                                                          | DEP      | ARTMENT OF TRAN | SPORTATION | 137TH AVENUE           | NO.   |
|      |    | PRELIMINARY COPY  | 8/2/2006 | 137TH AVENUE STUDY | GROUP<br>5200 NW 33rd Ave. Suite 203                               | ROAD NO. | COUNTY          |            | <i>DIRECTIONAL</i>     |       |
|      |    | SUBJECT TO CHANGE | 07272000 | STITE AVENUE STODE | Ft. Lauderdale, FL 33309<br>Ph: (954) 777-0044 Fax: (954) 777-5157 | 137TH    | MIAMI-DADE      |            | MEDIAN OPENING DETAILS | A-I   |