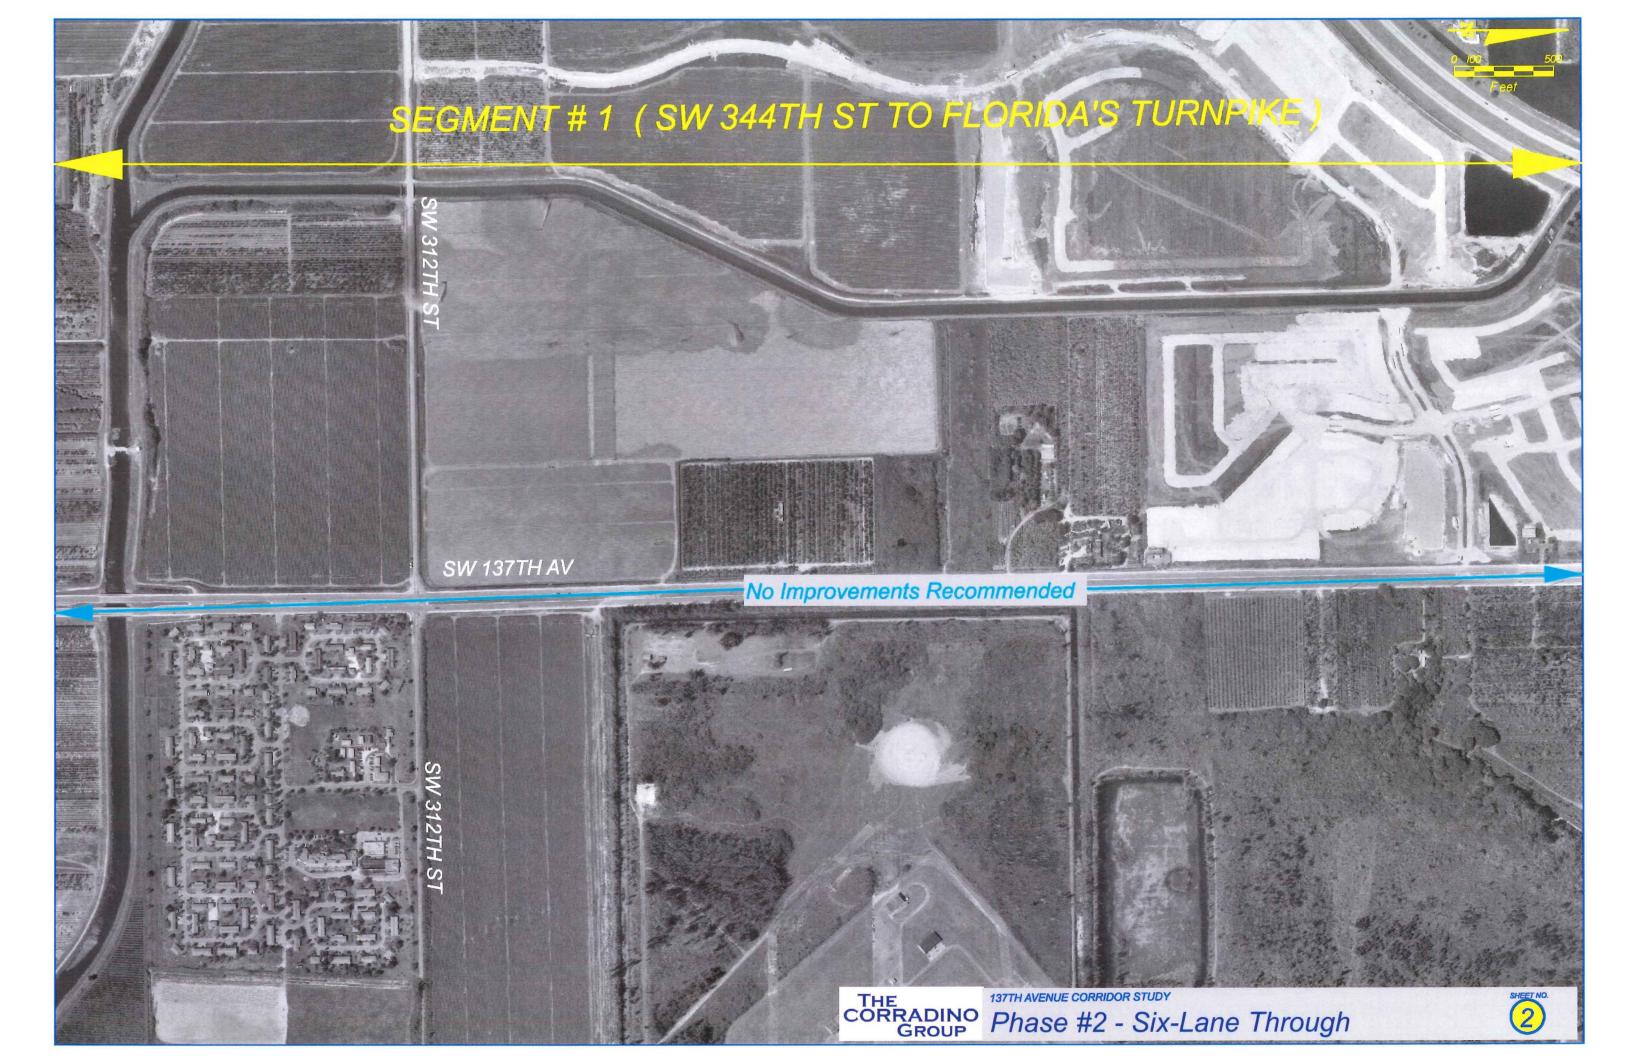

8/2/2006

SUBJECT TO CHANGE

137TH AVENUE STUDY

ROAD NO.

137TH

COUNTY

MIAMI-DADE

FROM 2 - LANE TO 4 - LANE TYPICAL SECTION