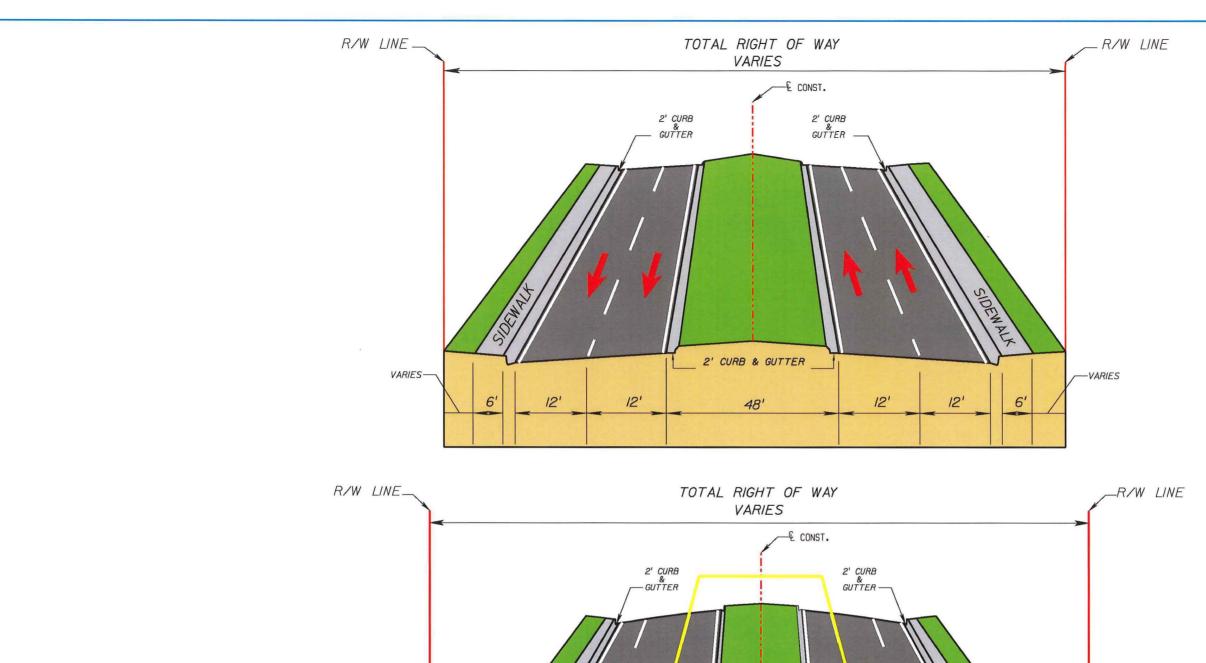

---------|-------|
| DATE | BY | DESCRIPTION       | DATE     | DESCRIPTION        | CORRADINO                                                          | DEP      | ARTMENT OF TRAN | SPORTATION | 137TH AVENUE           | NO.   |
|      |    | PRELIMINARY COPY  | 8/2/2006 | 137TH AVENUE STUDY | GROUP<br>5200 NW 33rd Ave. Suite 203                               | ROAD NO. | COUNTY          |            | <i>DIRECTIONAL</i>     |       |
|      |    | SUBJECT TO CHANGE | 07272000 | STITE AVENUE STODE | Ft. Lauderdale, FL 33309<br>Ph: (954) 777-0044 Fax: (954) 777-5157 | 137TH    | MIAMI-DADE      |            | MEDIAN OPENING DETAILS | A-I   |



8/2/2006

SUBJECT TO CHANGE

137TH AVENUE STUDY

ROAD NO.

137TH

COUNTY

MIAMI-DADE

FROM 2 - LANE TO 4 - LANE TYPICAL SECTION

SHEET

NO.

A-2







|      |    | REVISI                                | ONS      |                    | THE                                                                                               |  |  |
|------|----|---------------------------------------|----------|--------------------|---------------------------------------------------------------------------------------------------|--|--|
| DATE | BY | DESCRIPTION                           | DATE     | DESCRIPTION        | CORRADINO                                                                                         |  |  |
|      |    | PRELIMINARY COPY<br>SUBJECT TO CHANGE | 8/2/2006 | 137TH AVENUE STUDY | GROUP 5200 NW 33rd Ave. Suite 203 Ft. Lauderdale, FL 33309 Ph: (954) 777-0044 Fax: (954) 777-5157 |  |  |

| STATE OF FLORIDA DEPARTME