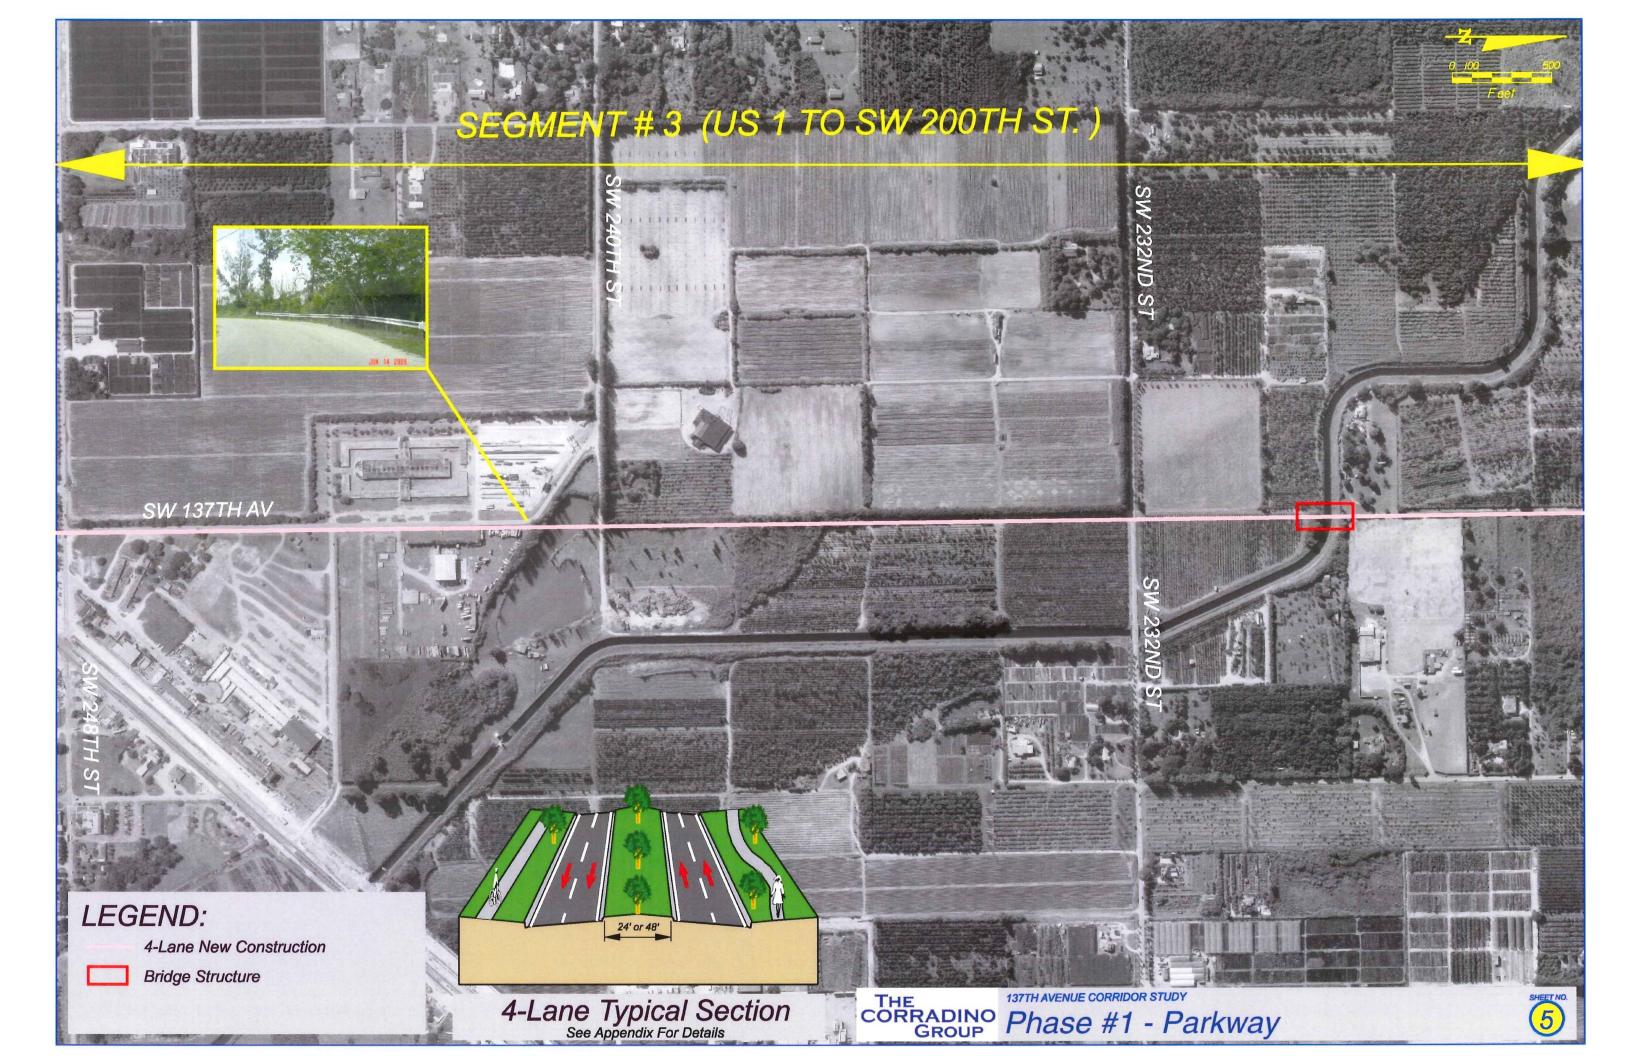

## DIRECTIONAL MEDIAN OPENING DETAILS



A - DUAL DIRECTIONAL MEDIAN OPENING



B - NORTHBOUND DIRECTIONAL MEDIAN OPENING



C- SOUTHBOUND DIRECTIONAL MEDIAN OPENING

|      |    |                   | SIONS    |                    | THE                                                                |          | STATE OF FLOR   | RIDA       |                        | SHEET |
|------|----|-------------------|----------|--------------------|--------------------------------------------------------------------|----------|-----------------|------------|------------------------|-------|
| DATE | BY | DESCRIPTION       | DATE     | DESCRIPTION        | CORRADINO