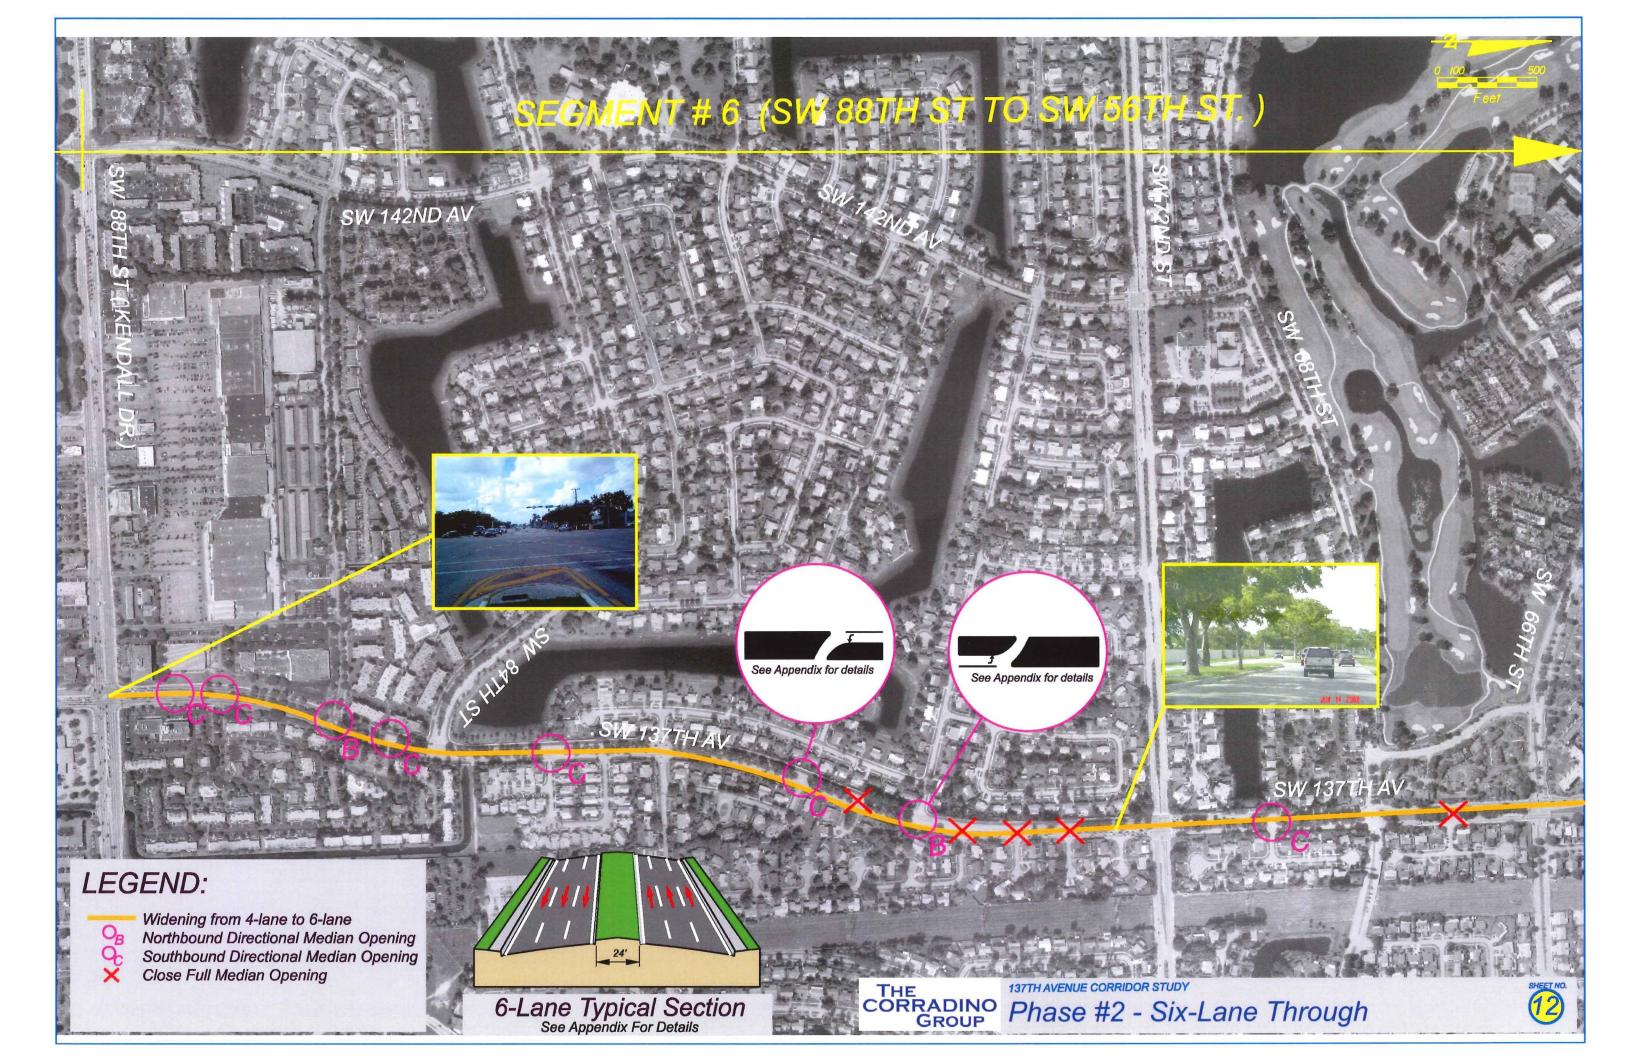

## DIRECTIONAL MEDIAN OPENING DETAILS

A - DUAL DIRECTIONAL MEDIAN OPENING

B - NORTHBOUND DIRECTIONAL MEDIAN OPENING

C- SOUTHBOUND DIRECTIONAL MEDIAN OPENING

|      |    |                   | SIONS    |                    | THE                                                                |          | STATE OF FLOR   | RIDA       |                        | SHEET |
|------|----|-------------------|----------|--------------------|--------------------------------------------------------------------|----------|-----------------|------------|------------------------|-------|
| DATE | BY | DESCRIPTION       | DATE     | DESCRIPTION        | CORRADINO                                                          | DEP      | ARTMENT OF TRAN | SPORTATION | 137TH AVENUE           | NO.   |
|      |    | PRELIMINARY COPY  | 8/2/2006 | 137TH AVENUE STUDY | GROUP<br>5200 NW 33rd Ave. Suite 203                               | ROAD NO. | COUNTY          |            | <i>DIRECTIONAL</i>     |       |
|      |    | SUBJECT TO CHANGE | 07272000 | STITE AVENUE STODE | Ft. Lauderdale, FL 33309<br>Ph: (954) 777-0044 Fax: (954) 777-5157 | 137TH    | MIAMI-DADE      |            | MEDIAN OPENING DETAILS | A-I   |