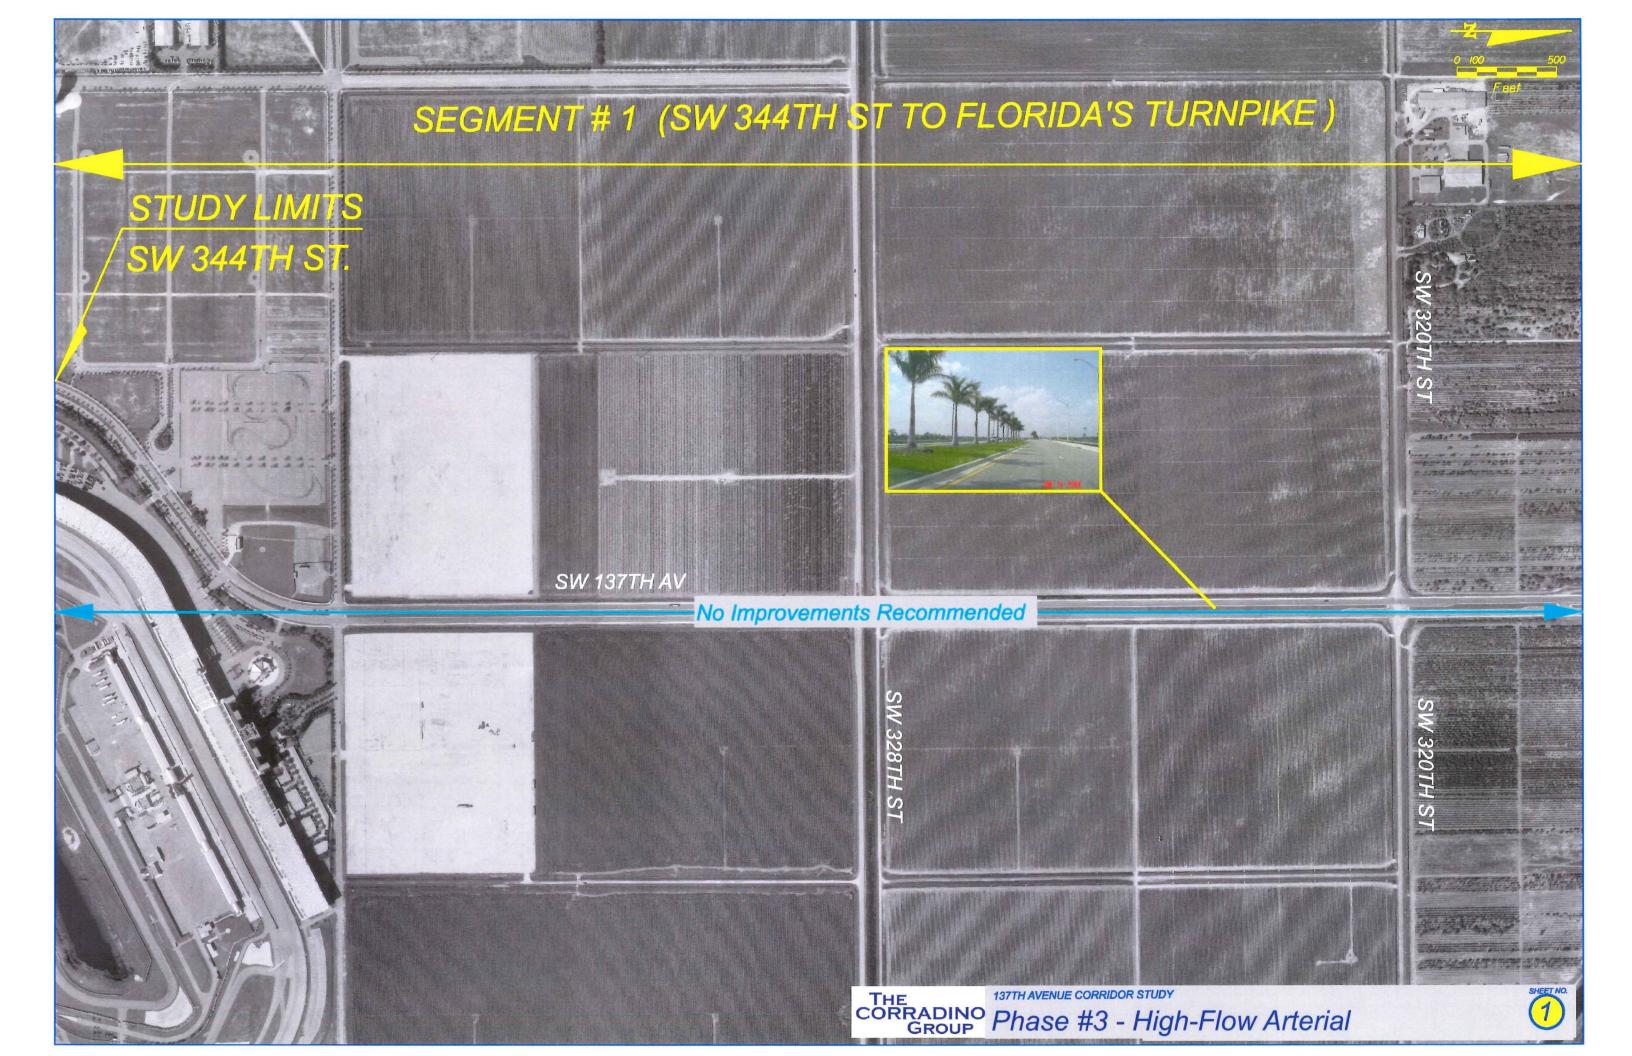

8/2/2006

SUBJECT TO CHANGE

137TH AVENUE STUDY

ROAD NO.

137TH

COUNTY

MIAMI-DADE

FROM 2 - LANE TO 4 - LANE TYPICAL SECTION