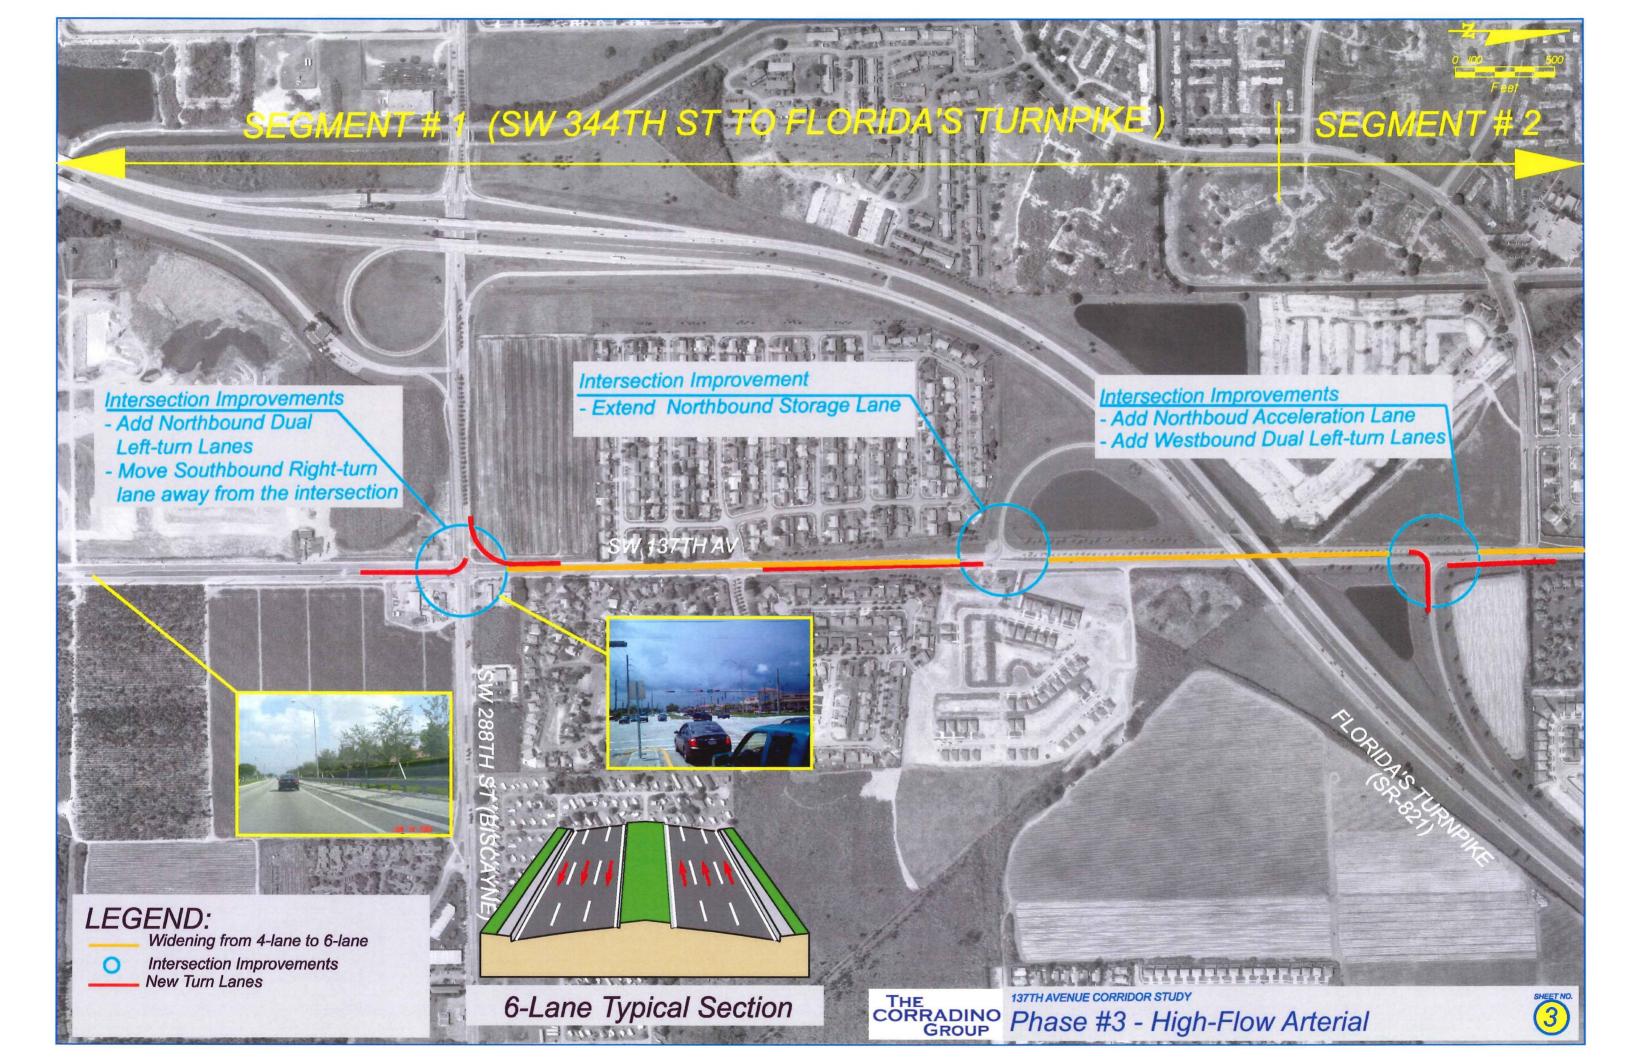

## DIRECTIONAL MEDIAN OPENING DETAILS



A - DUAL DIRECTIONAL MEDIAN OPENING



B - NORTHBOUND DIRECTIONAL MEDIAN OPENING



C- SOUTHBOUND DIRECTIONAL MEDIAN OPENING

|      |    |                   | SIONS    |                    | THE                                                                |          | STATE OF FLOR   | RIDA       |                        | SHEET |
|------|----|-------------------|----------|--------------------|--------------------------------------------------------------------|----------|-----------------|------------|------------------------|-------|
| DATE | BY | DESCRIPTION       | DATE     | DESCRIPTION        | CORRADINO                                                          | DEP      | ARTMENT OF TRAN | SPORTATION | 137TH AV