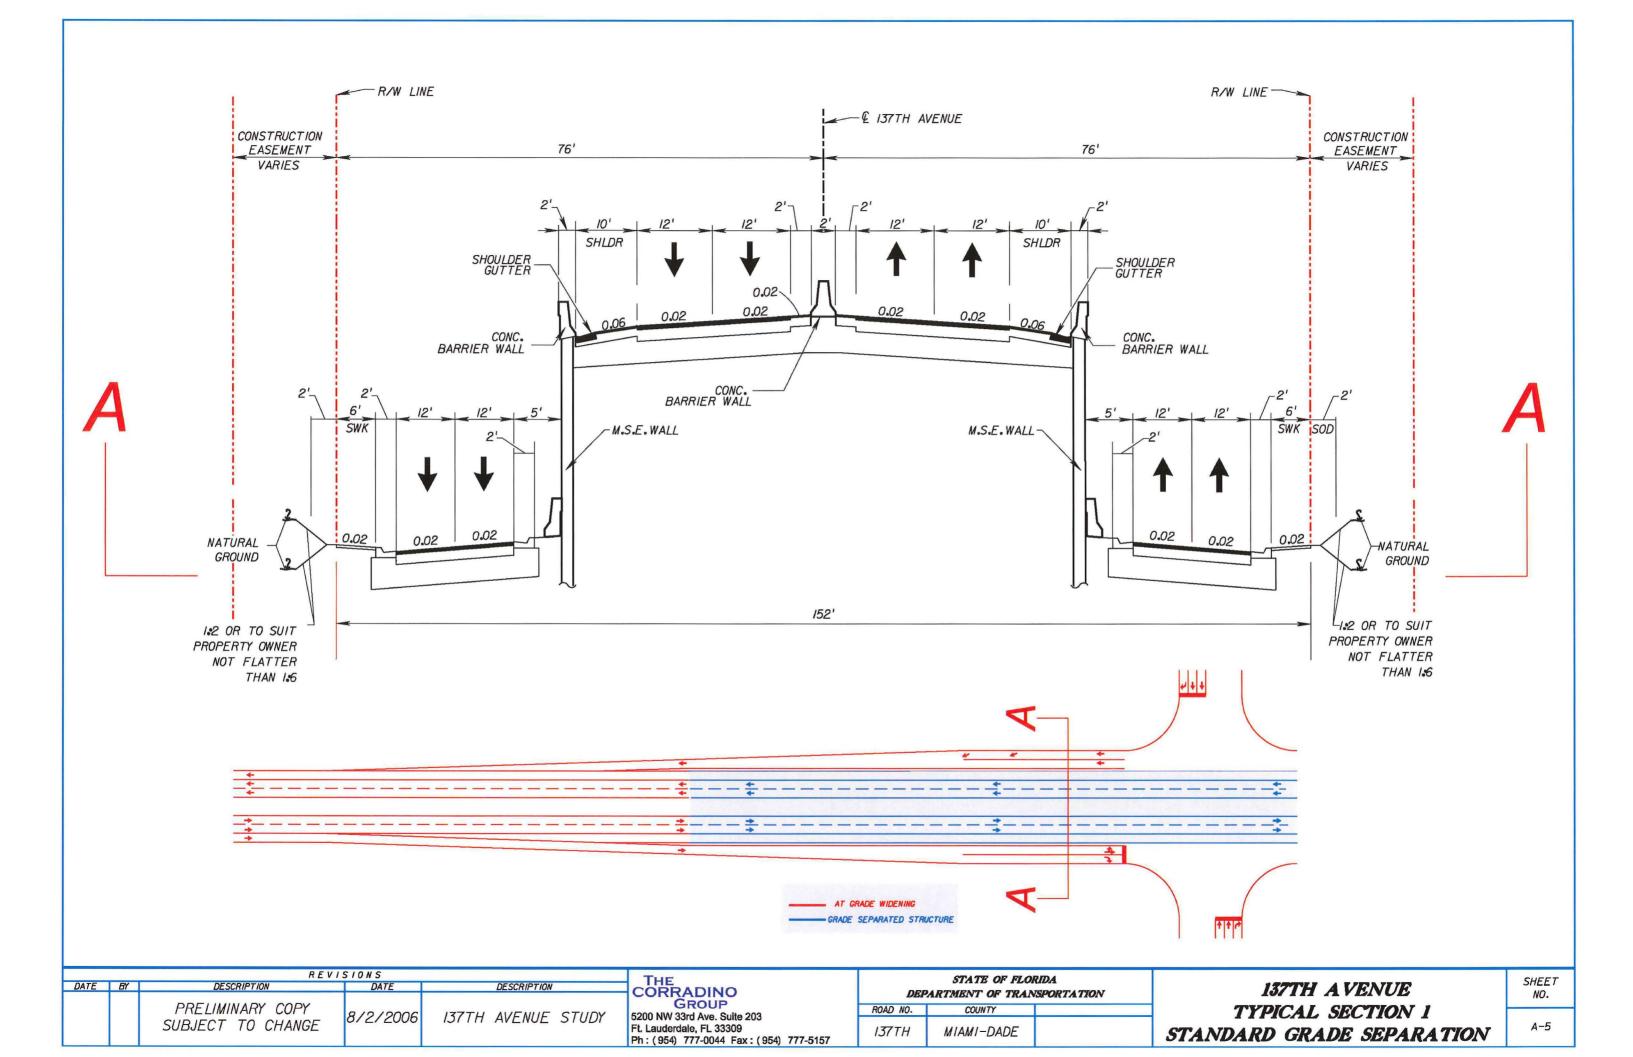

| STATE OF FLORIDA DEPARTMENT OF TRANSPORTATION |            |  |  |  |  |  |
|-----------------------------------------------|------------|--|--|--|--|--|
| ROAD NO.                                      | COUNTY     |  |  |  |  |  |
| 137TH                                         | MIAMI-DADE |  |  |  |  |  |