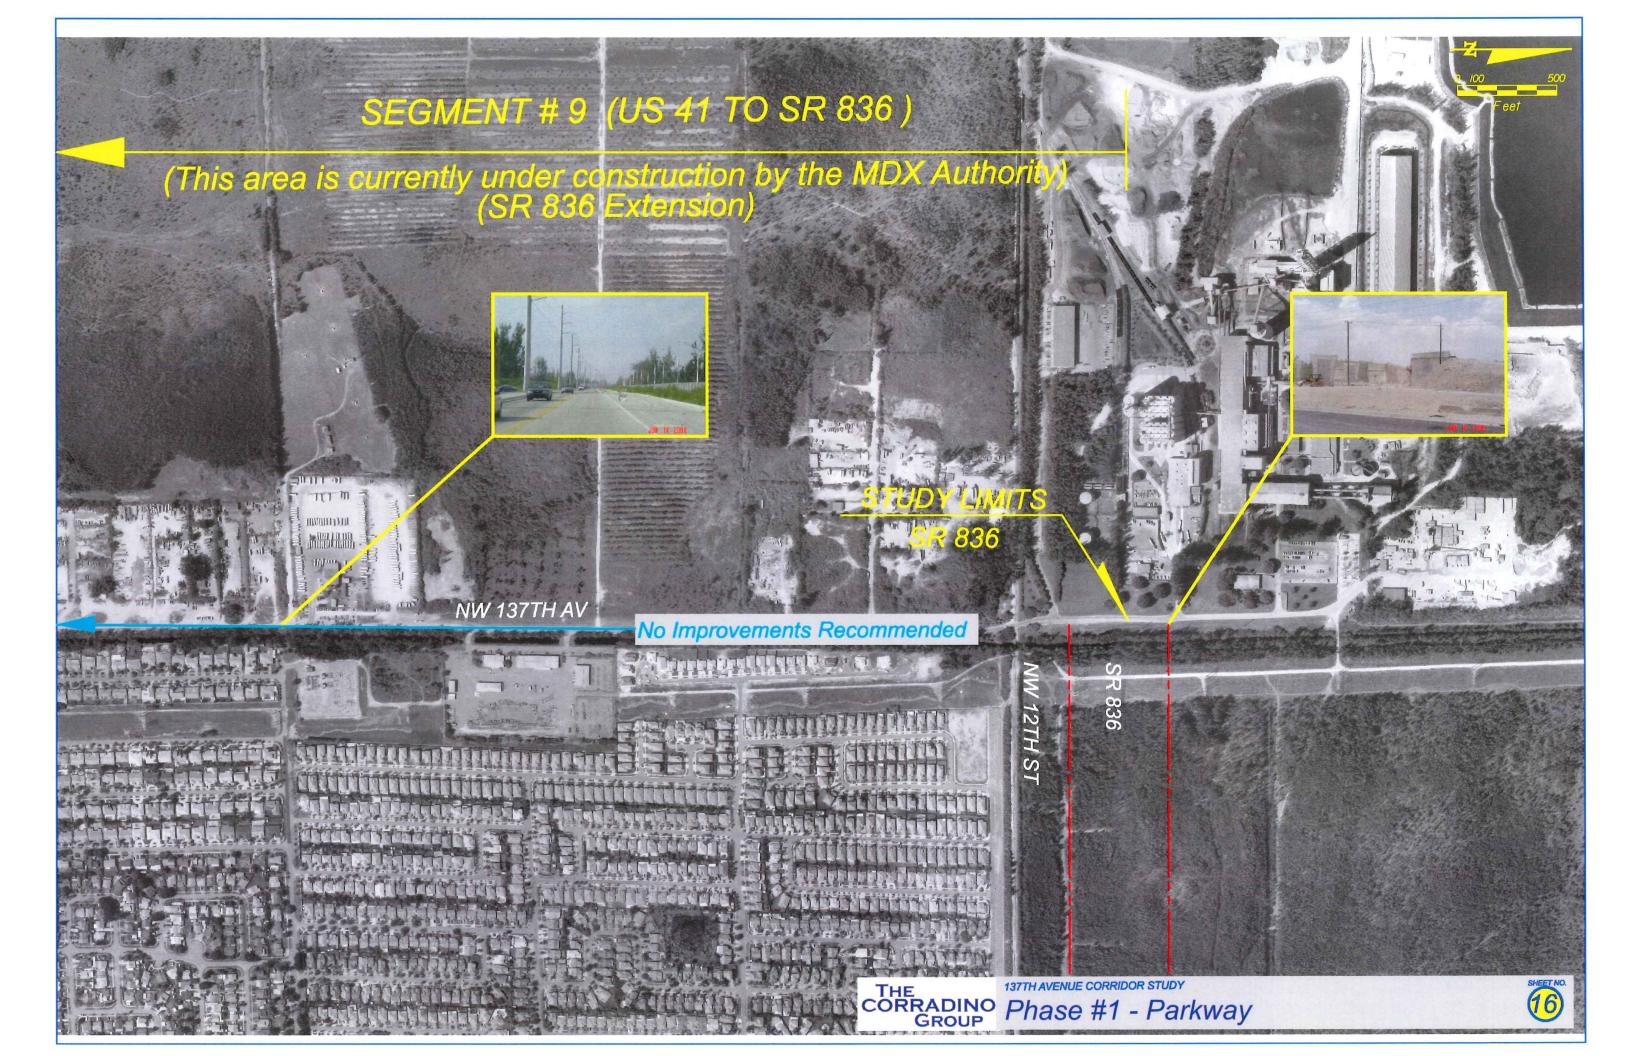

## DIRECTIONAL MEDIAN OPENING DETAILS

A - DUAL DIRECTIONAL MEDIAN OPENING

B - NORTHBOUND DIRECTIONAL MEDIAN OPENING

C- SOUTHBOUND DIRECTIONAL MEDIAN OPENING

|      |    |                   | SIONS    |                    | THE                                                                |          | STATE OF FLOR   | RIDA       |                        | SHEET |
|------|----|-------------------|----------|--------------------|--------------------------------------------------------------------|----------|-----------------|------------|------------------------|-------|
| DATE | BY | DESCRIPTION       | DATE     | DESCRIPTION        | CORRADINO                                                          | DEP      | ARTMENT OF TRAN | SPORTATION | 137TH AVENUE           | NO.   |
|      |    | PRELIMINARY COPY  | 8/2/2006 | 137TH AVENUE STUDY | GROUP<br>5200 NW 33rd Ave. Suite 203                               | ROAD NO. | COUNTY          |            | <i>DIRECTIONAL</i>     |       |
|      |    | SUBJECT TO CHANGE | 07272000 | STITE AVENUE STODE | Ft. Lauderdale, FL 33309<br>Ph: (954) 777-0044 Fax: (954) 777-5157 | 137TH    | MIAMI-DADE      |            | MEDIAN OPENING DETAILS | A-I   |