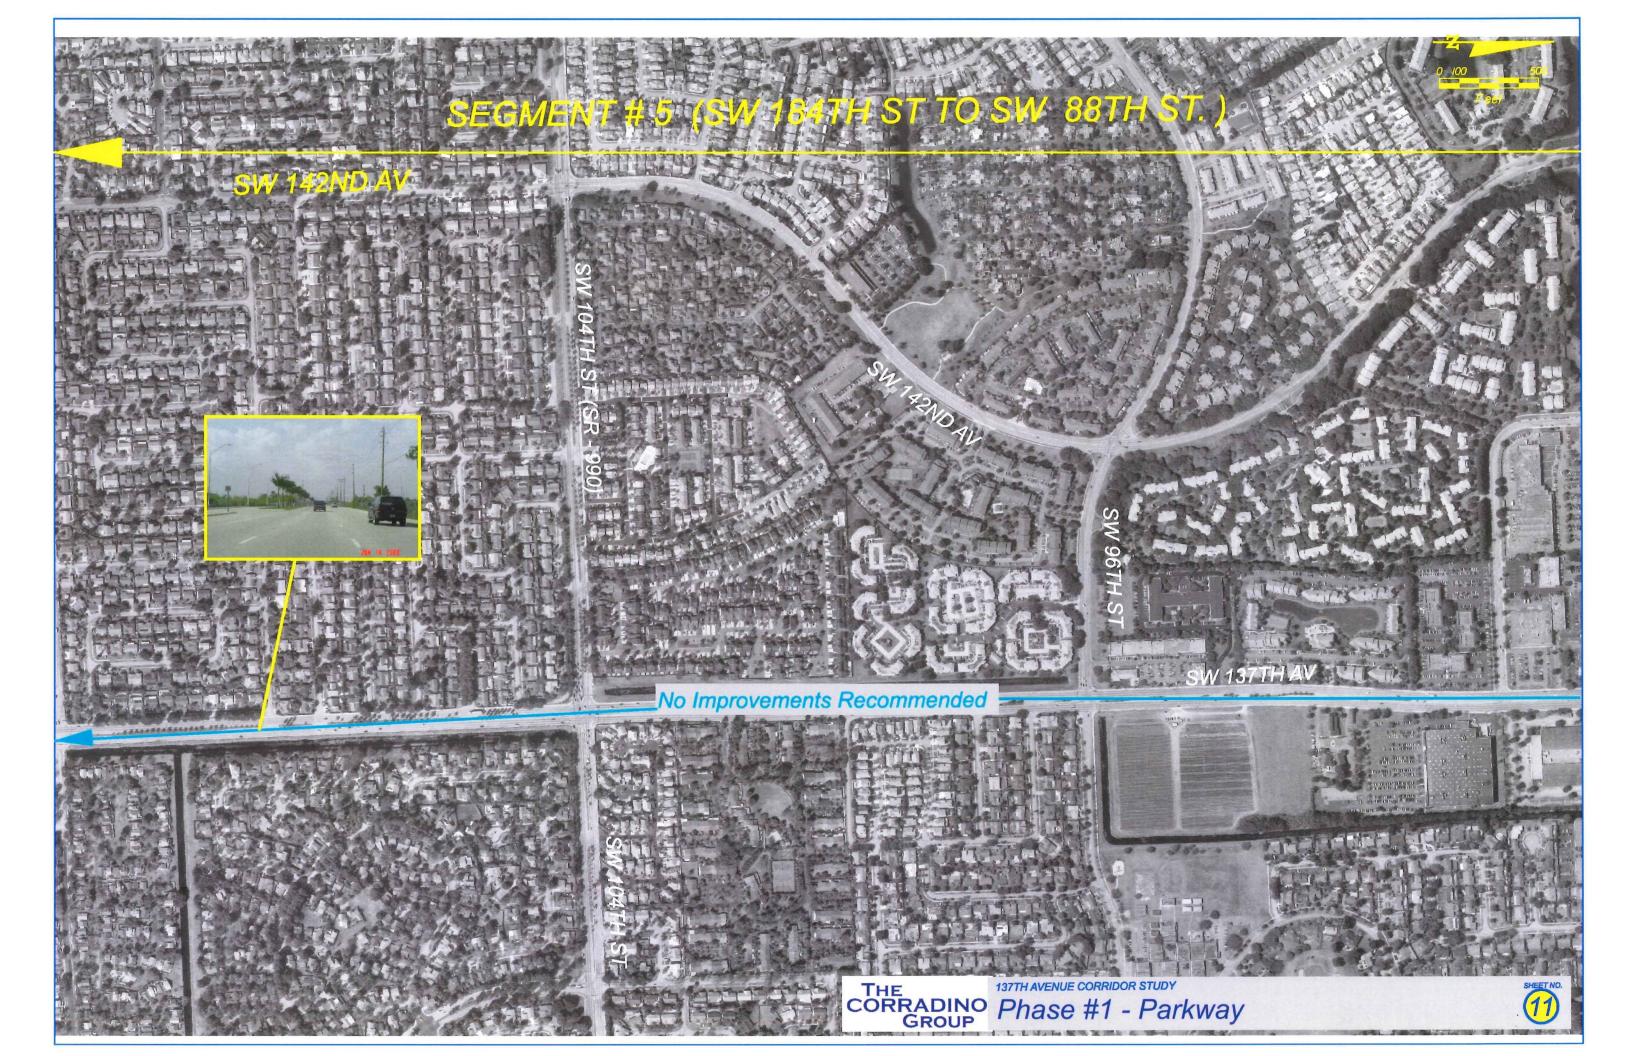

## DIRECTIONAL MEDIAN OPENING DETAILS



A - DUAL DIRECTIONAL MEDIAN OPENING



B - NORTHBOUND DIRECTIONAL MEDIAN OPENING



C- SOUTHBOUND DIRECTIONAL MEDIAN OPENING

|      |    |                   | SIONS    |                    | THE                                                                |          | STATE OF FLOR   | RIDA       |                        | SHEET |
|------|----|-------------------|----------|--------------------|--------------------------------------------------------------------|----------|-----------------|------------|------------------------|-------|
| DATE | BY | DESCRIPTION       | DATE     | DESCRIPTION        | CORRADINO                                                          | DE