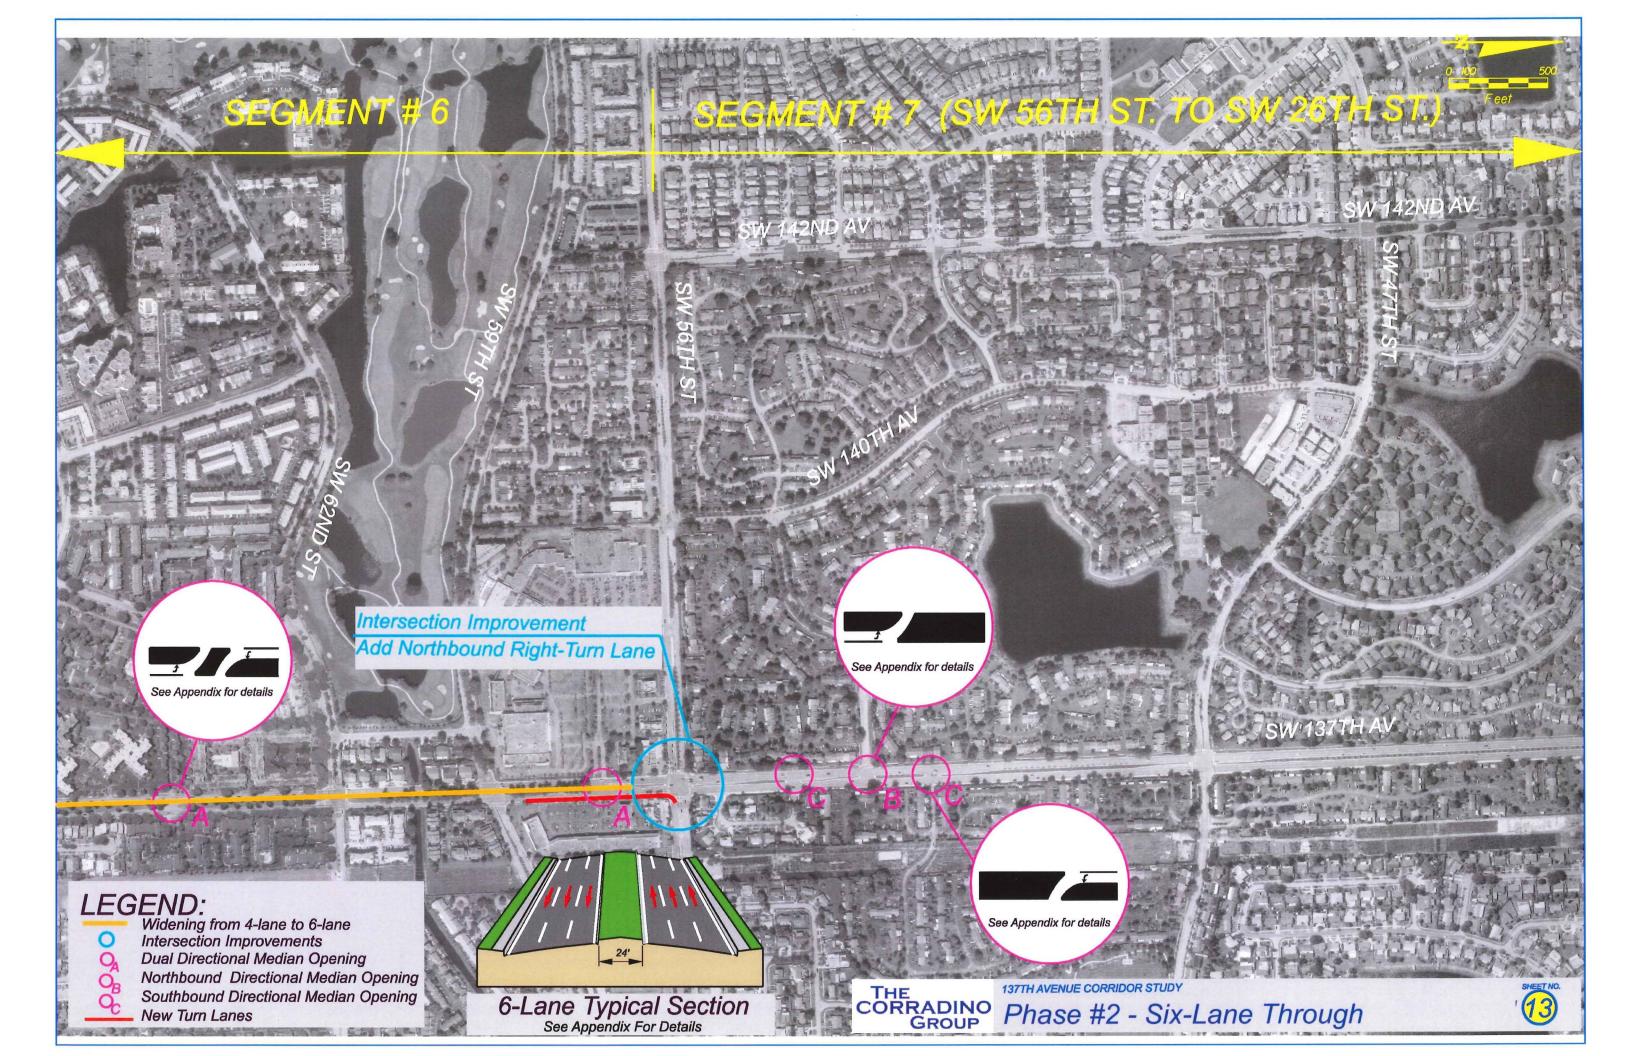

## DIRECTIONAL MEDIAN OPENING DETAILS

A - DUAL DIRECTIONAL MEDIAN OPENING

B - NORTHBOUND DIRECTIONAL MEDIAN OPENING

C- SOUTHBOUND DIRECTIONAL MEDIAN OPENING

|      |    |                   | SIONS    |                    | THE                                                                |          | STATE OF FLOR   | RIDA       |                        | SHEET |
|------|----|-------------------|----------|--------------------|--------------------------------------------------------------------|----------|-----------------|------------|------------------------|-------|
| DATE | BY | DESCRIPTION       | DATE     | DESCRIPTION        | CORRADINO                                                          | DEP      | ARTMENT OF TRAN | SPORTATION | 137TH AVENUE           | NO.   |
|      |    | PRELIMINARY COPY  | 8/2/2006 | 137TH AVENUE STUDY | GROUP<br>5200 NW 33rd Ave. Suite 203                               | ROAD NO. | COUNTY          |            | <i>DIRECTIONAL</i>     |       |
|      |    | SUBJECT TO CHANGE | 07272000 | STITE AVENUE STODE | Ft. Lauderdale, FL 33309<br>Ph: (954) 777-0044 Fax: (954) 777-5157 | 137TH    | MIAMI-DADE      |            | MEDIAN OPENING DETAILS | A-I   |