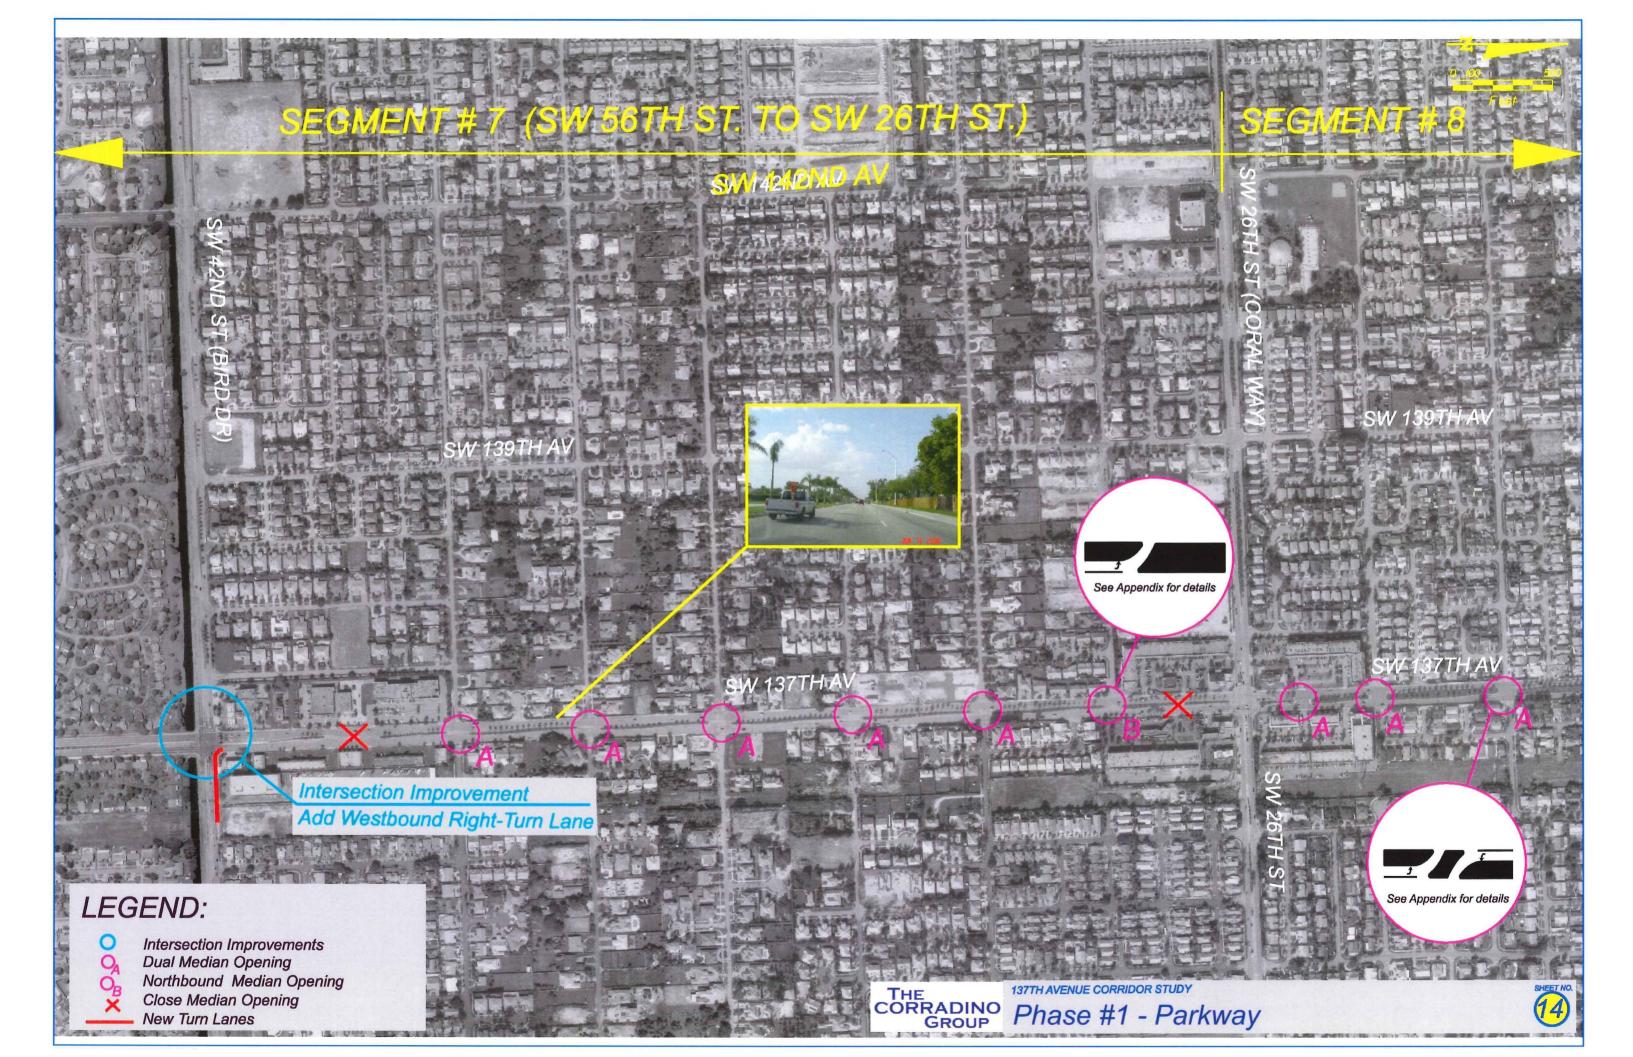

## DIRECTIONAL MEDIAN OPENING DETAILS

A - DUAL DIRECTIONAL MEDIAN OPENING

B - NORTHBOUND DIRECTIONAL MEDIAN OPENING

C- SOUTHBOUND DIRECTIONAL MEDIAN OPENING

|      |    |                   | SIONS    |                    | THE                                                                |          | STATE OF FLOR   | RIDA       |                        | SHEET |
|------|----|-------------------|----------|--------------------|--------------------------------------------------------------------|----------|-----------------|------------|------------------------|-------|
| DATE | BY | DESCRIPTION       | DATE     | DESCRIPTION        | CORRADINO                                                          | DEP      | ARTMENT OF TRAN | SPORTATION | 137TH AVENUE           | NO.   |
|      |    | PRELIMINARY COPY  | 8/2/2006 | 137TH AVENUE STUDY | GROUP<br>5200 NW 33rd Ave. Suite 203                               | ROAD NO. | COUNTY          |            | <i>DIRECTIONAL</i>     |       |
|      |    | SUBJECT TO CHANGE | 07272000 | STITE AVENUE STODE | Ft. Lauderdale, FL 33309<br>Ph: (954) 777-0044 Fax: (954) 777-5157 | 137TH    | MIAMI-DADE      |            | MEDIAN OPENING DETAILS | A-I   |