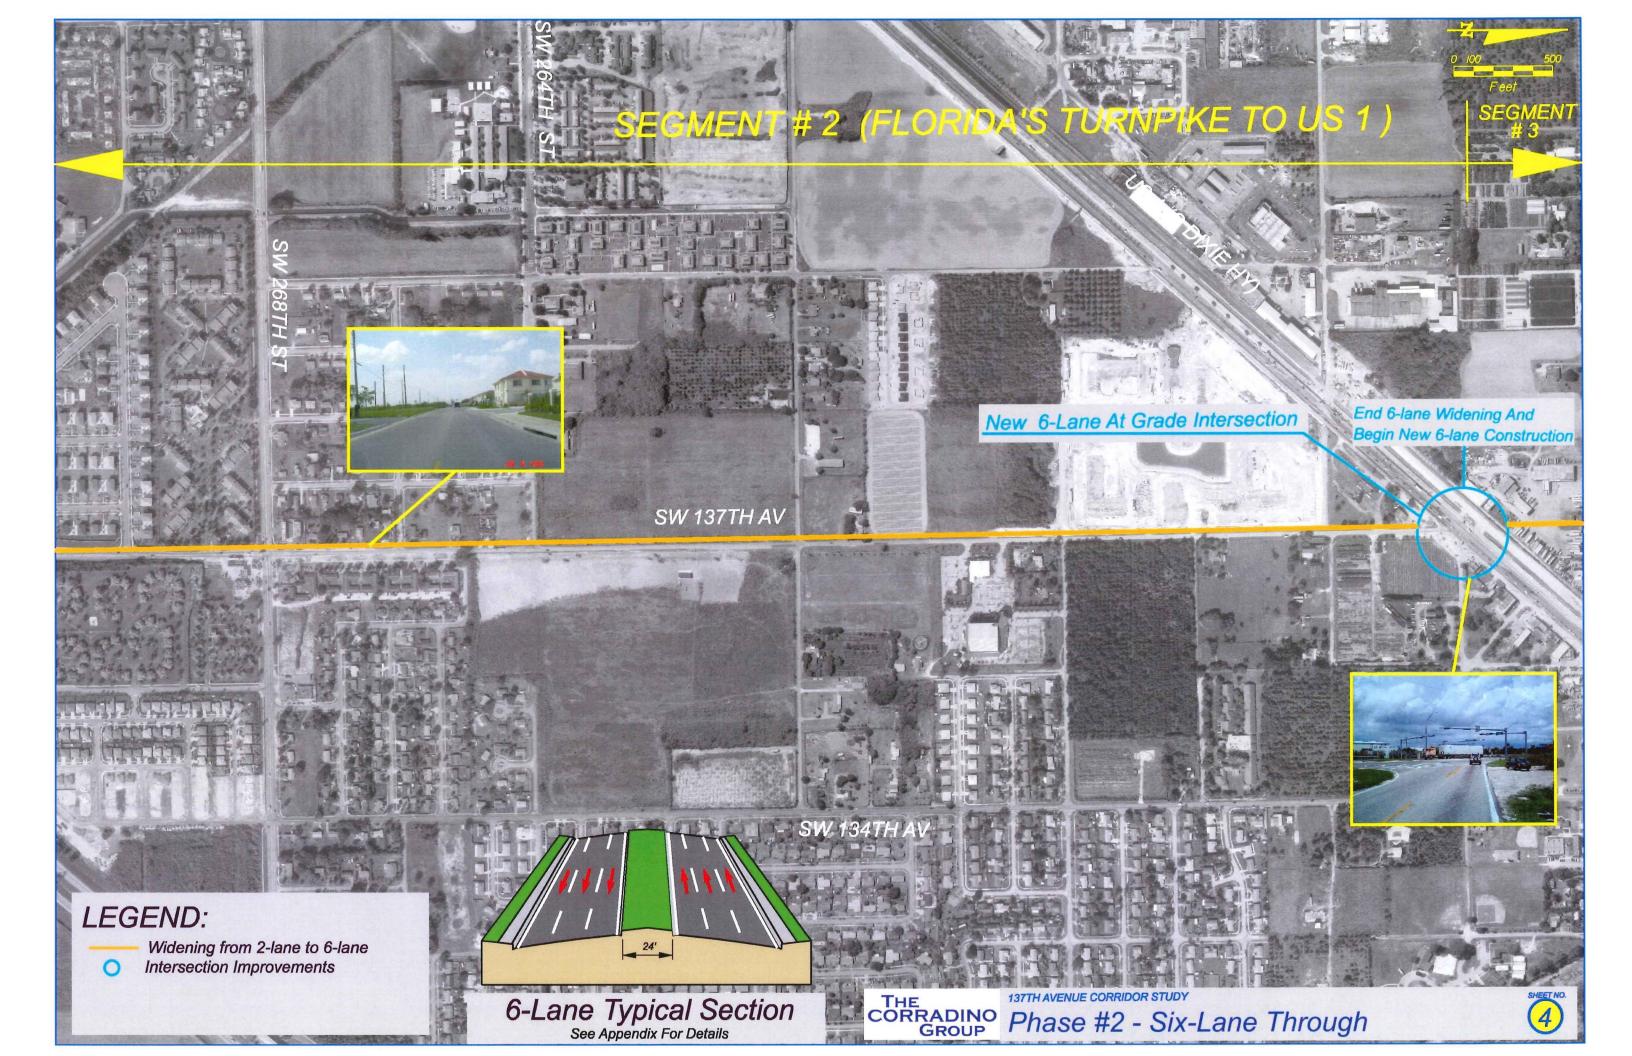

## DIRECTIONAL MEDIAN OPENING DETAILS



A - DUAL DIRECTIONAL MEDIAN OPENING



B - NORTHBOUND DIRECTIONAL MEDIAN OPENING



C- SOUTHBOUND DIRECTIONAL MEDIAN OPENING

|      |    |                   | SIONS    |                    | THE                                                                |          | STATE OF FLOR   | RIDA       |                        | SHEET |
|------|----|-------------------|----------|--------------------|--------------------------------------------------------------------|----------|-----------------|------------|------------------------|-------|
| DATE | BY | DESCRIPTION       | DATE     | DESCRIPTION        | CORRADINO                                                          | DEP      | ARTMENT O