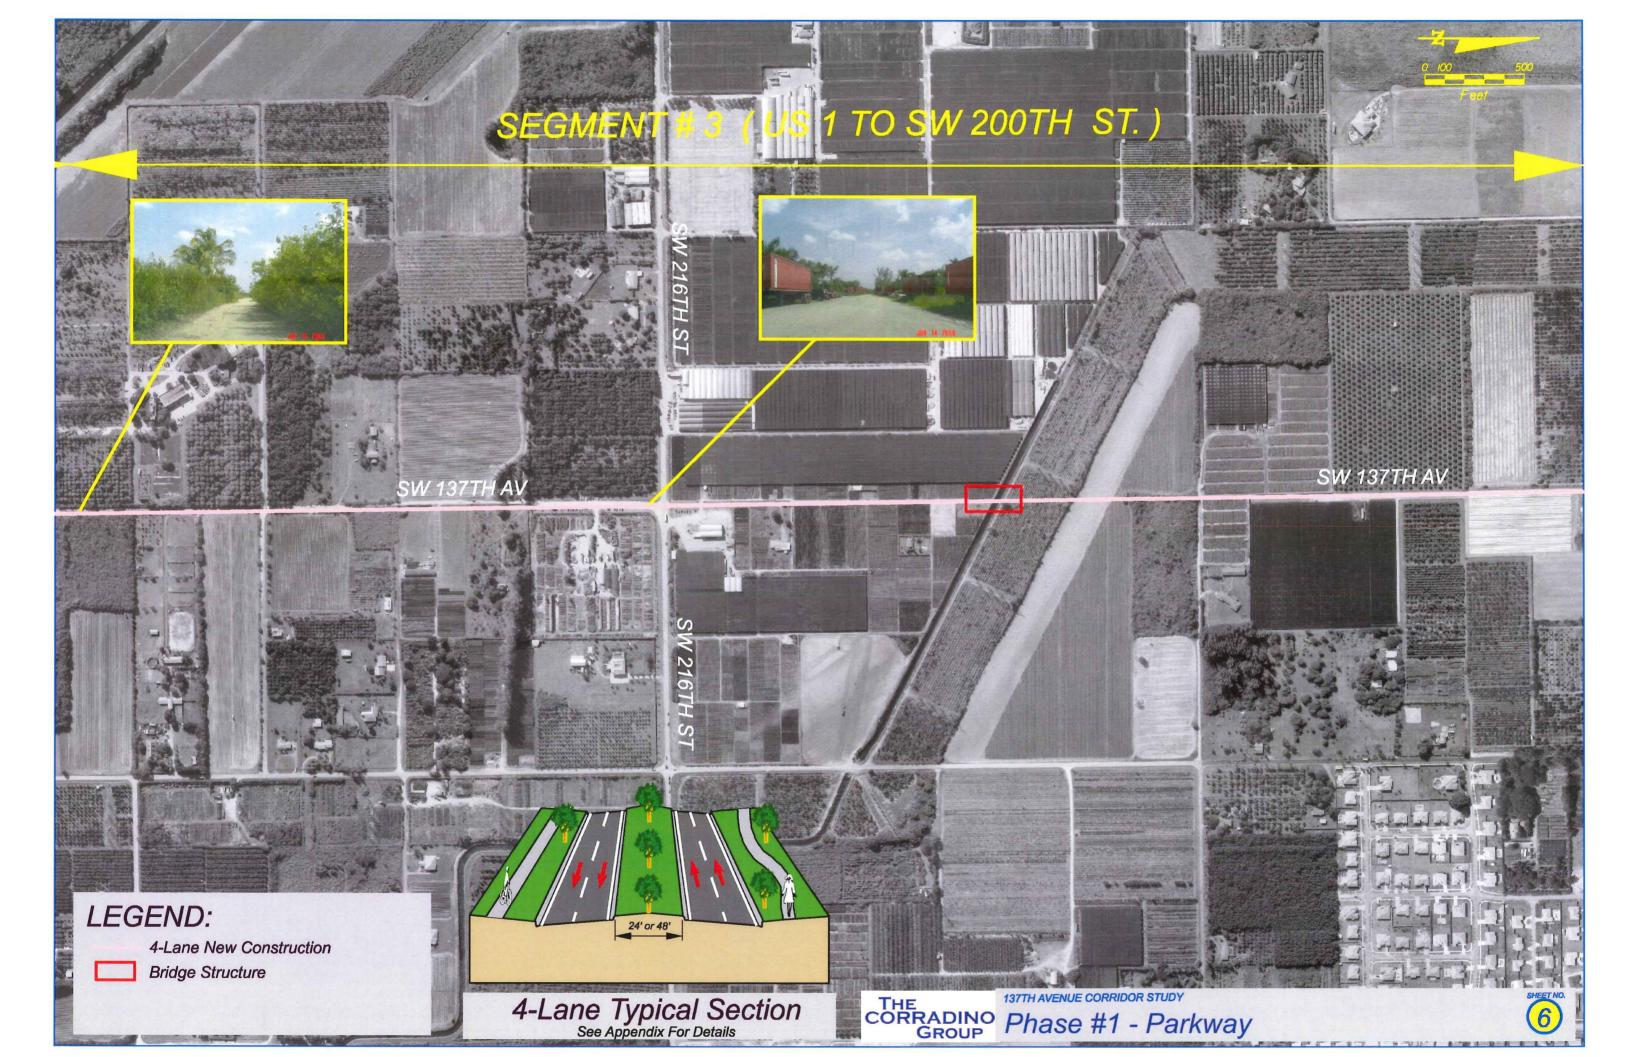

## DIRECTIONAL MEDIAN OPENING DETAILS



A - DUAL DIRECTIONAL MEDIAN OPENING



B - NORTHBOUND DIRECTIONAL MEDIAN OPENING



C- SOUTHBOUND DIRECTIONAL MEDIAN OPENING

|      |    |                   | SIONS    |                    | THE                                                                |          | STATE OF FLOR   | RIDA       |                        | SHEET |
|------|----|-------------------|----------|--------------------|--------------------------------------------------------------------|----------|-----------------|------------|------------------------|-------|
| DATE | BY | DESCRIPTION       | DATE     | DESCRIPTION        | CORRADINO