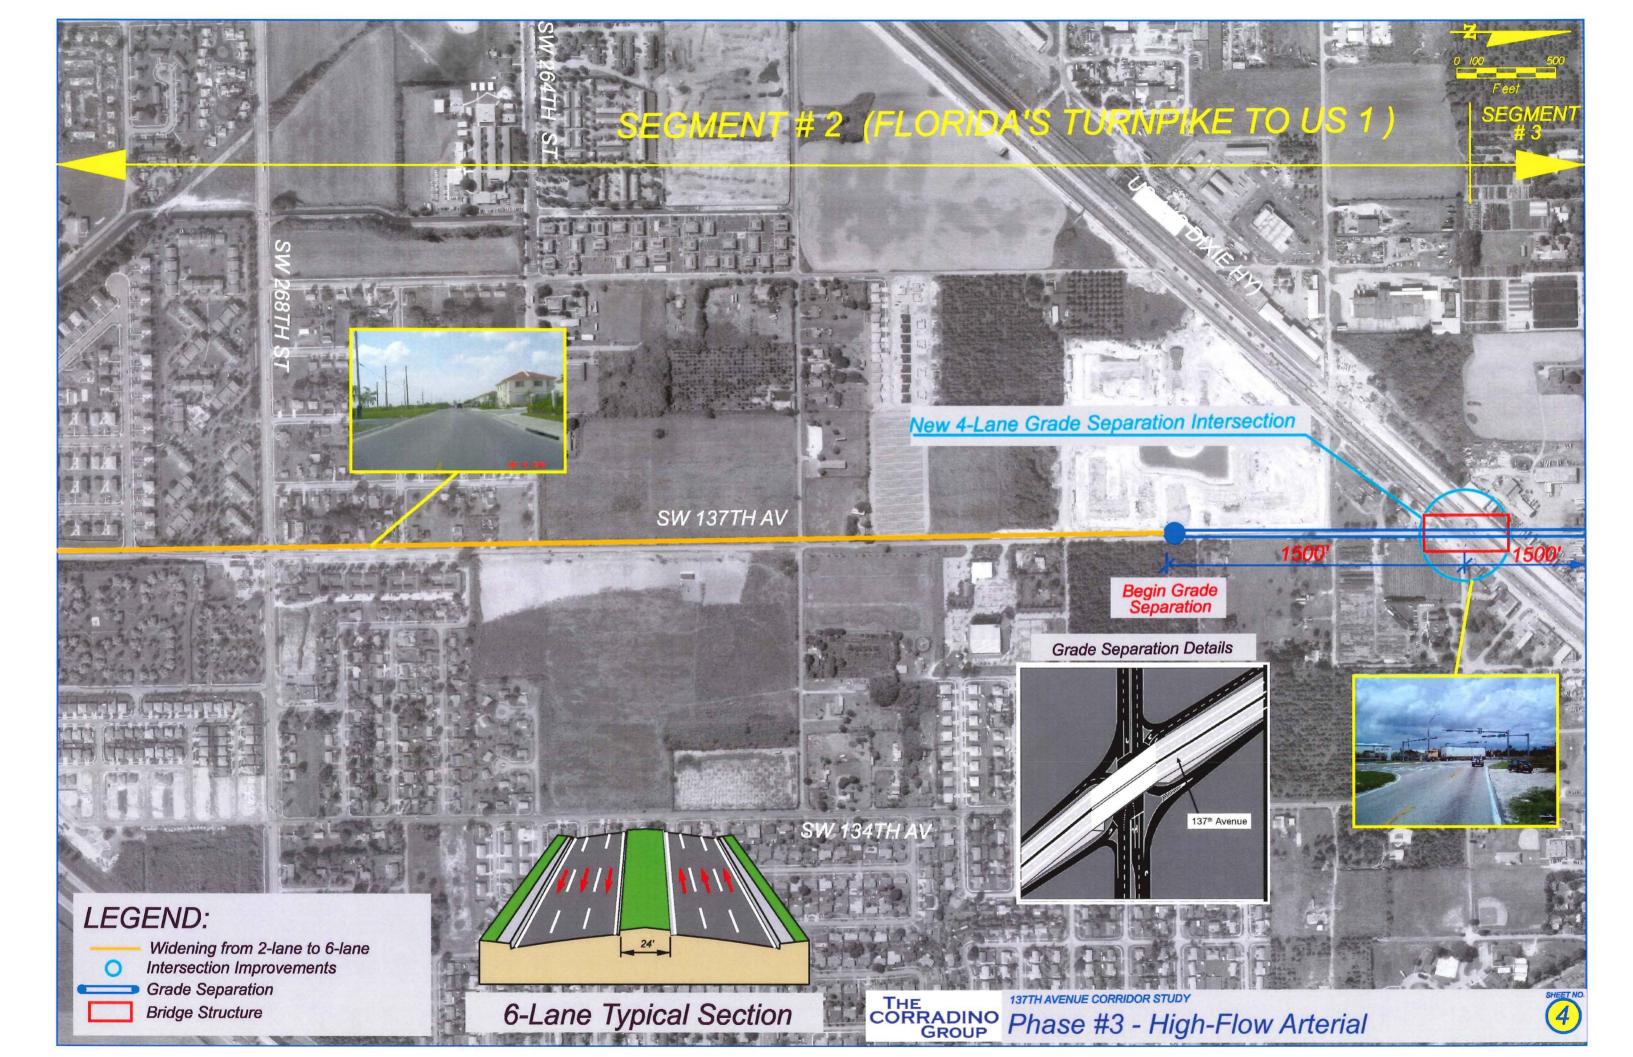

## DIRECTIONAL MEDIAN OPENING DETAILS

A - DUAL DIRECTIONAL MEDIAN OPENING

B - NORTHBOUND DIRECTIONAL MEDIAN OPENING

C- SOUTHBOUND DIRECTIONAL MEDIAN OPENING

|      |    |                   | SIONS    |                    | THE                                                                |          | STATE OF FLOR   | RIDA       |                        | SHEET |
|------|----|-------------------|----------|--------------------|--------------------------------------------------------------------|----------|-----------------|------------|------------------------|-------|
| DATE | BY | DESCRIPTION       | DATE     | DESCRIPTION        | CORRADINO                                                          | DEP      | ARTMENT OF TRAN | SPORTATION | 137TH AVENUE           | NO.   |
|      |    | PRELIMINARY COPY  | 8/2/2006 | 137TH AVENUE STUDY | GROUP<br>5200 NW 33rd Ave. Suite 203                               | ROAD NO. | COUNTY          |            | <i>DIRECTIONAL</i>     |       |
|      |    | SUBJECT TO CHANGE | 07272000 | STITE AVENUE STODE | Ft. Lauderdale, FL 33309<br>Ph: (954) 777-0044 Fax: (954) 777-5157 | 137TH    | MIAMI-DADE      |            | MEDIAN OPENING DETAILS | A-I   |