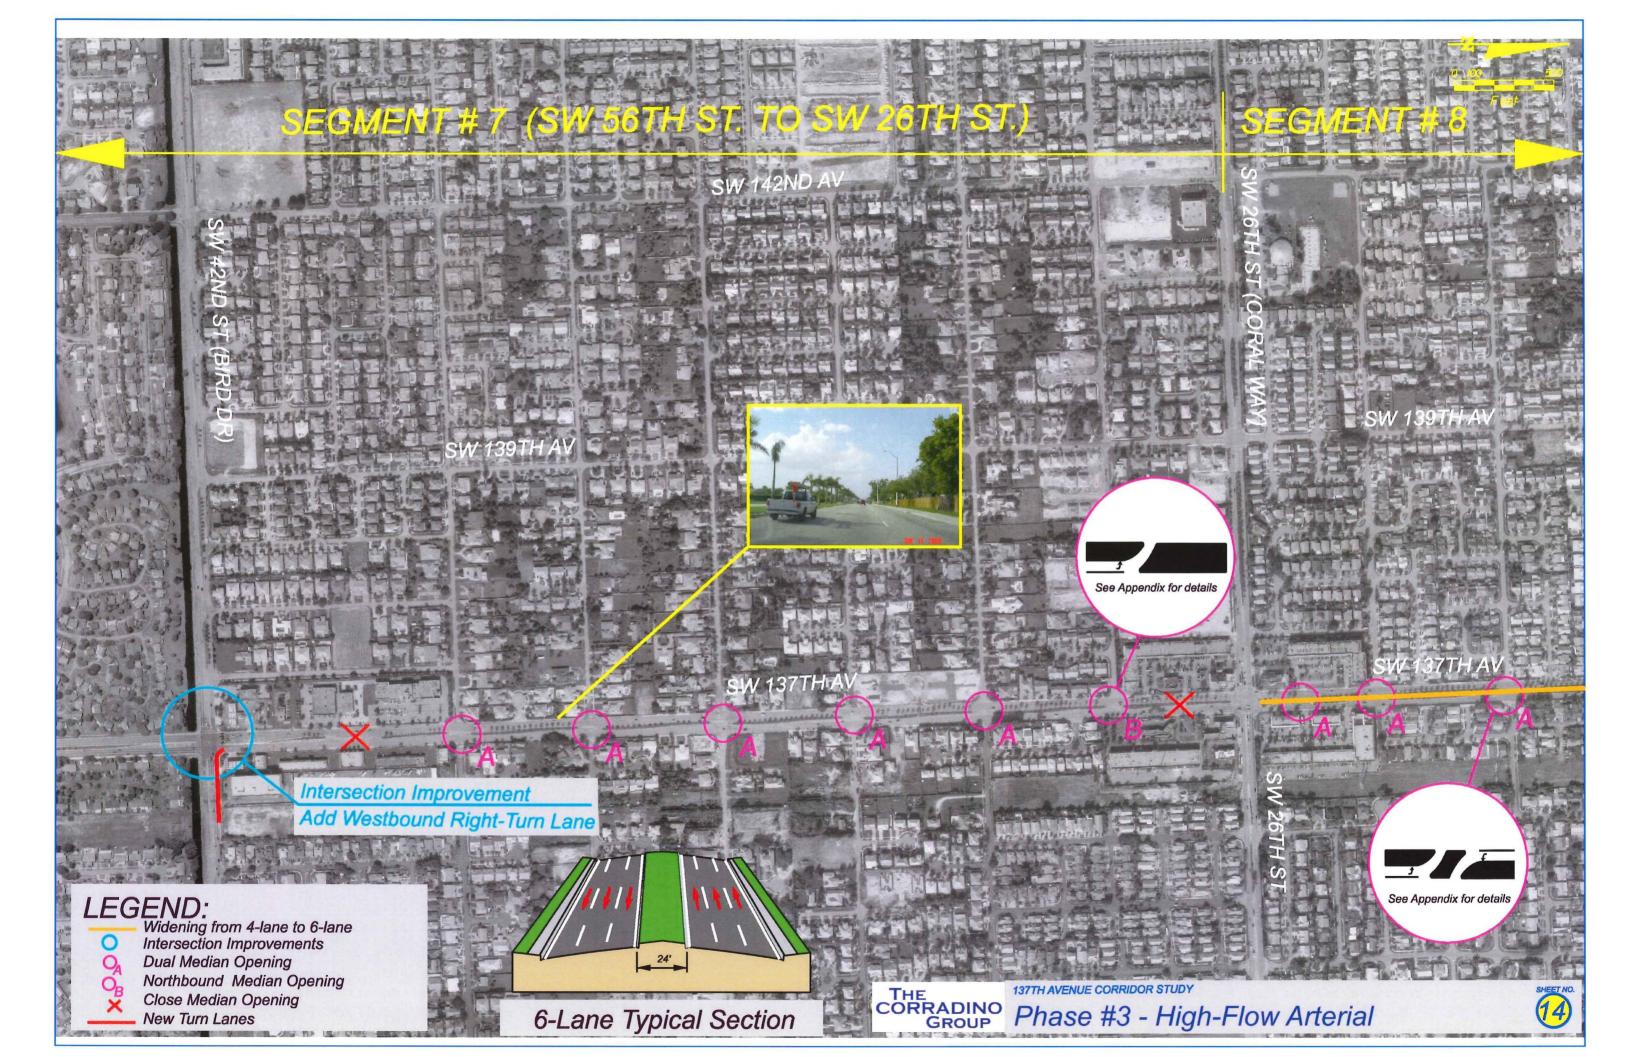

## DIRECTIONAL MEDIAN OPENING DETAILS

A - DUAL DIRECTIONAL MEDIAN OPENING

B - NORTHBOUND DIRECTIONAL MEDIAN OPENING

C- SOUTHBOUND DIRECTIONAL MEDIAN OPENING

|      |    |                   | SIONS    |                    | THE                                                                |          | STATE OF FLOR   | RIDA       |                        | SHEET |
|------|----|-------------------|----------|--------------------|--------------------------------------------------------------------|----------|-----------------|------------|------------------------|-------|
| DATE | BY | DESCRIPTION       | DATE     | DESCRIPTION        | CORRADINO                                                          | DEP      | ARTMENT OF TRAN | SPORTATION | 137TH AVENUE           | NO.   |
|      |    | PRELIMINARY COPY  | 8/2/2006 | 137TH AVENUE STUDY | GROUP<br>5200 NW 33rd Ave. Suite 203                               | ROAD NO. | COUNTY          |            | <i>DIRECTIONAL</i>     |       |
|      |    | SUBJECT TO CHANGE | 07272000 | STITE AVENUE STODE | Ft. Lauderdale, FL 33309<br>Ph: (954) 777-0044 Fax: (954) 777-5157 | 137TH    | MIAMI-DADE      |            | MEDIAN OPENING DETAILS | A-I   |