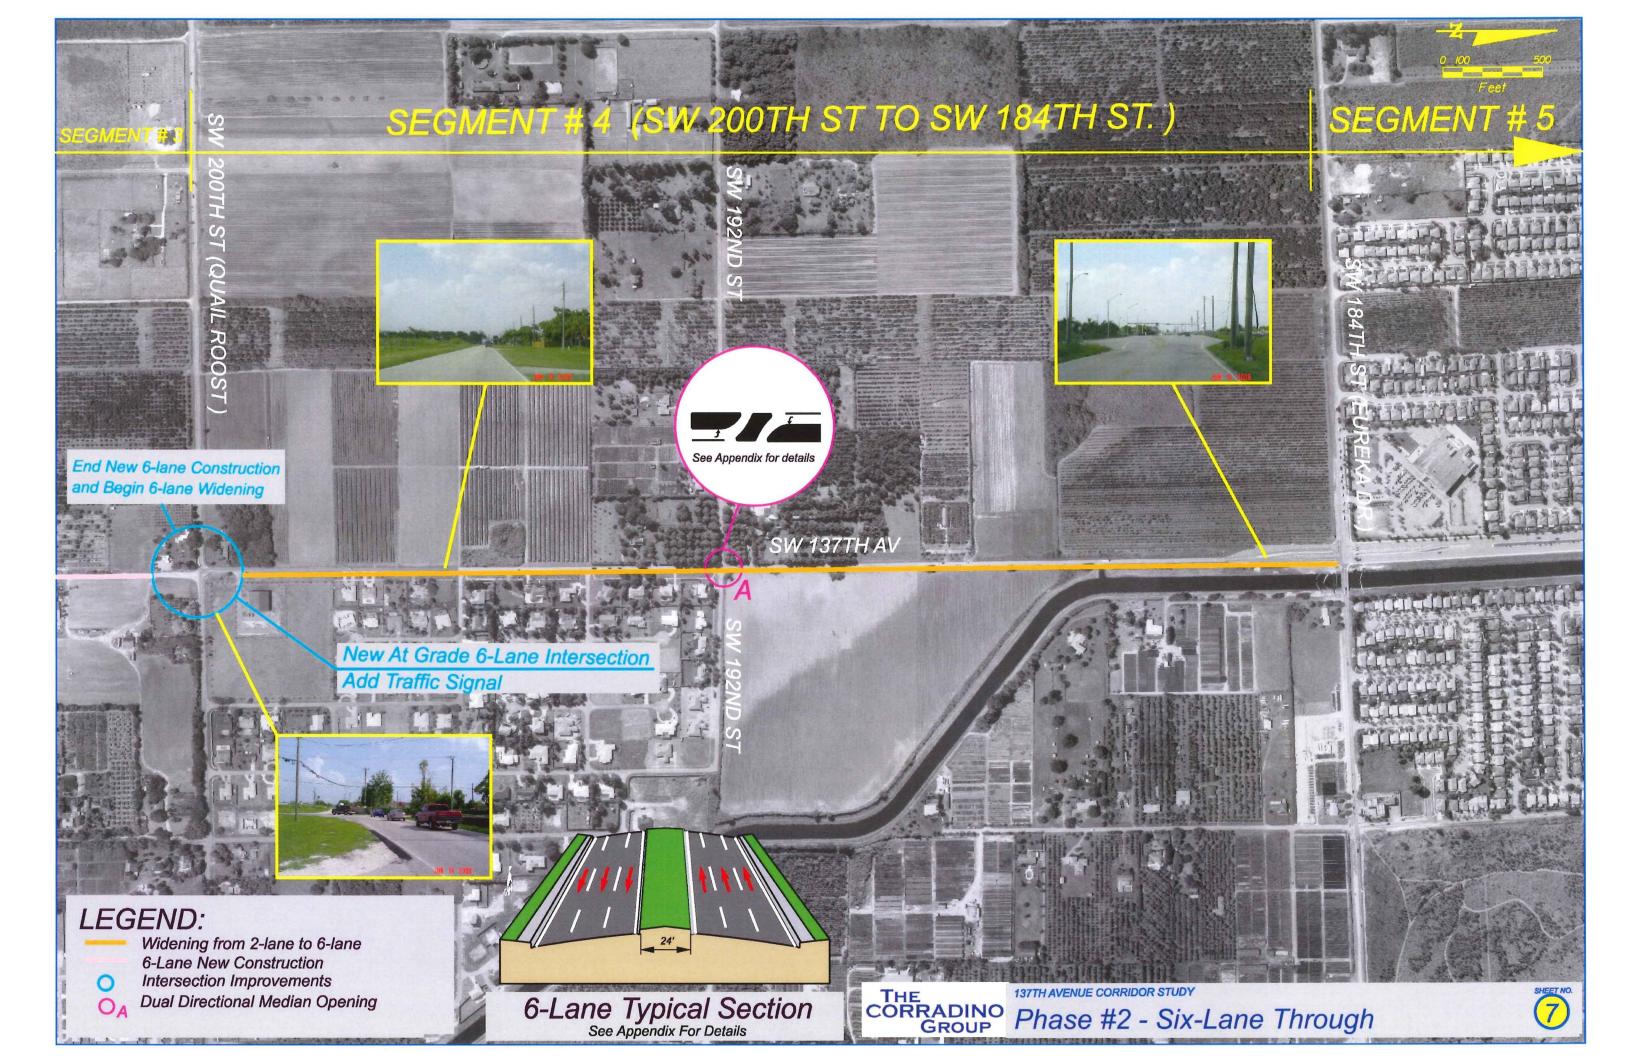

## DIRECTIONAL MEDIAN OPENING DETAILS

A - DUAL DIRECTIONAL MEDIAN OPENING

B - NORTHBOUND DIRECTIONAL MEDIAN OPENING

C- SOUTHBOUND DIRECTIONAL MEDIAN OPENING

|      |    |                   | SIONS    |                    | THE                                                                |          | STATE OF FLOR   | RIDA       |                        | SHEET |
|------|----|-------------------|----------|--------------------|--------------------------------------------------------------------|----------|-----------------|------------|------------------------|-------|
| DATE | BY | DESCRIPTION       | DATE     | DESCRIPTION        | CORRADINO                                                          | DEP      | ARTMENT OF TRAN | SPORTATION | 137TH AVENUE           | NO.   |
|      |    | PRELIMINARY COPY  | 8/2/2006 | 137TH AVENUE STUDY | GROUP<br>5200 NW 33rd Ave. Suite 203                               | ROAD NO. | COUNTY          |            | <i>DIRECTIONAL</i>     |       |
|      |    | SUBJECT TO CHANGE | 07272000 | STITE AVENUE STODE | Ft. Lauderdale, FL 33309<br>Ph: (954) 777-0044 Fax: (954) 777-5157 | 137TH    | MIAMI-DADE      |            | MEDIAN OPENING DETAILS | A-I   |