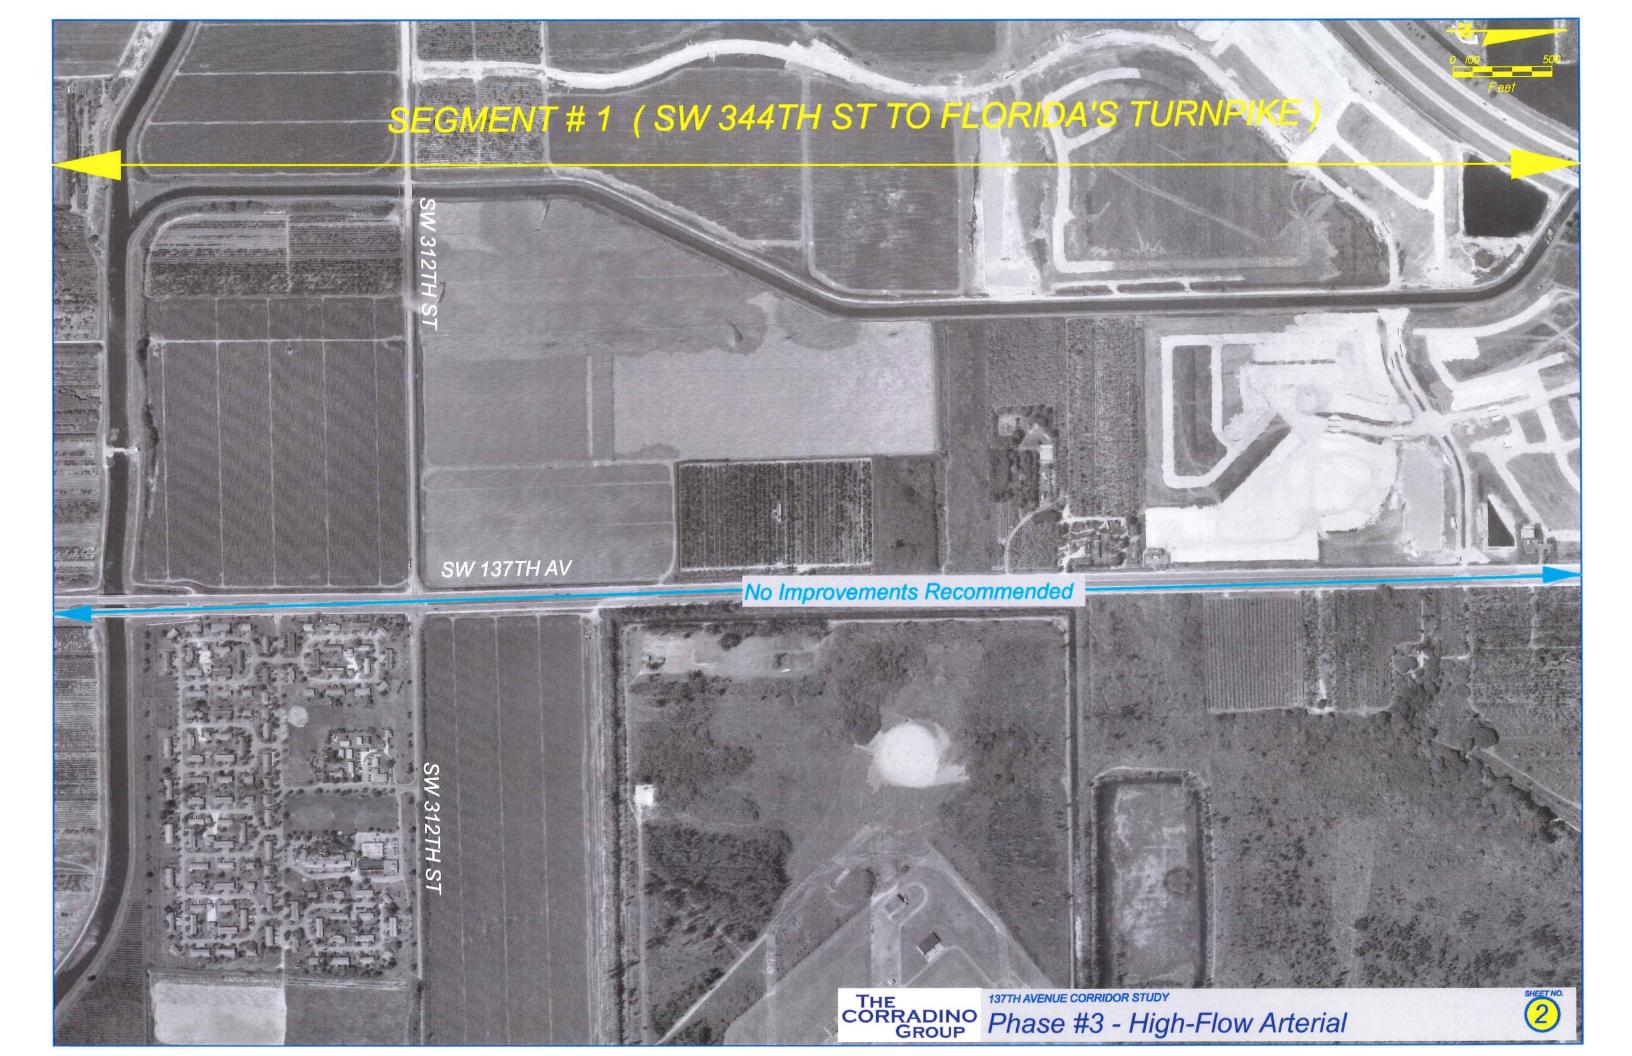

8/2/2006

SUBJECT TO CHANGE

137TH AVENUE STUDY

ROAD NO.

137TH

COUNTY

MIAMI-DADE

FROM 2 - LANE TO 4 - LANE TYPICAL SECTION