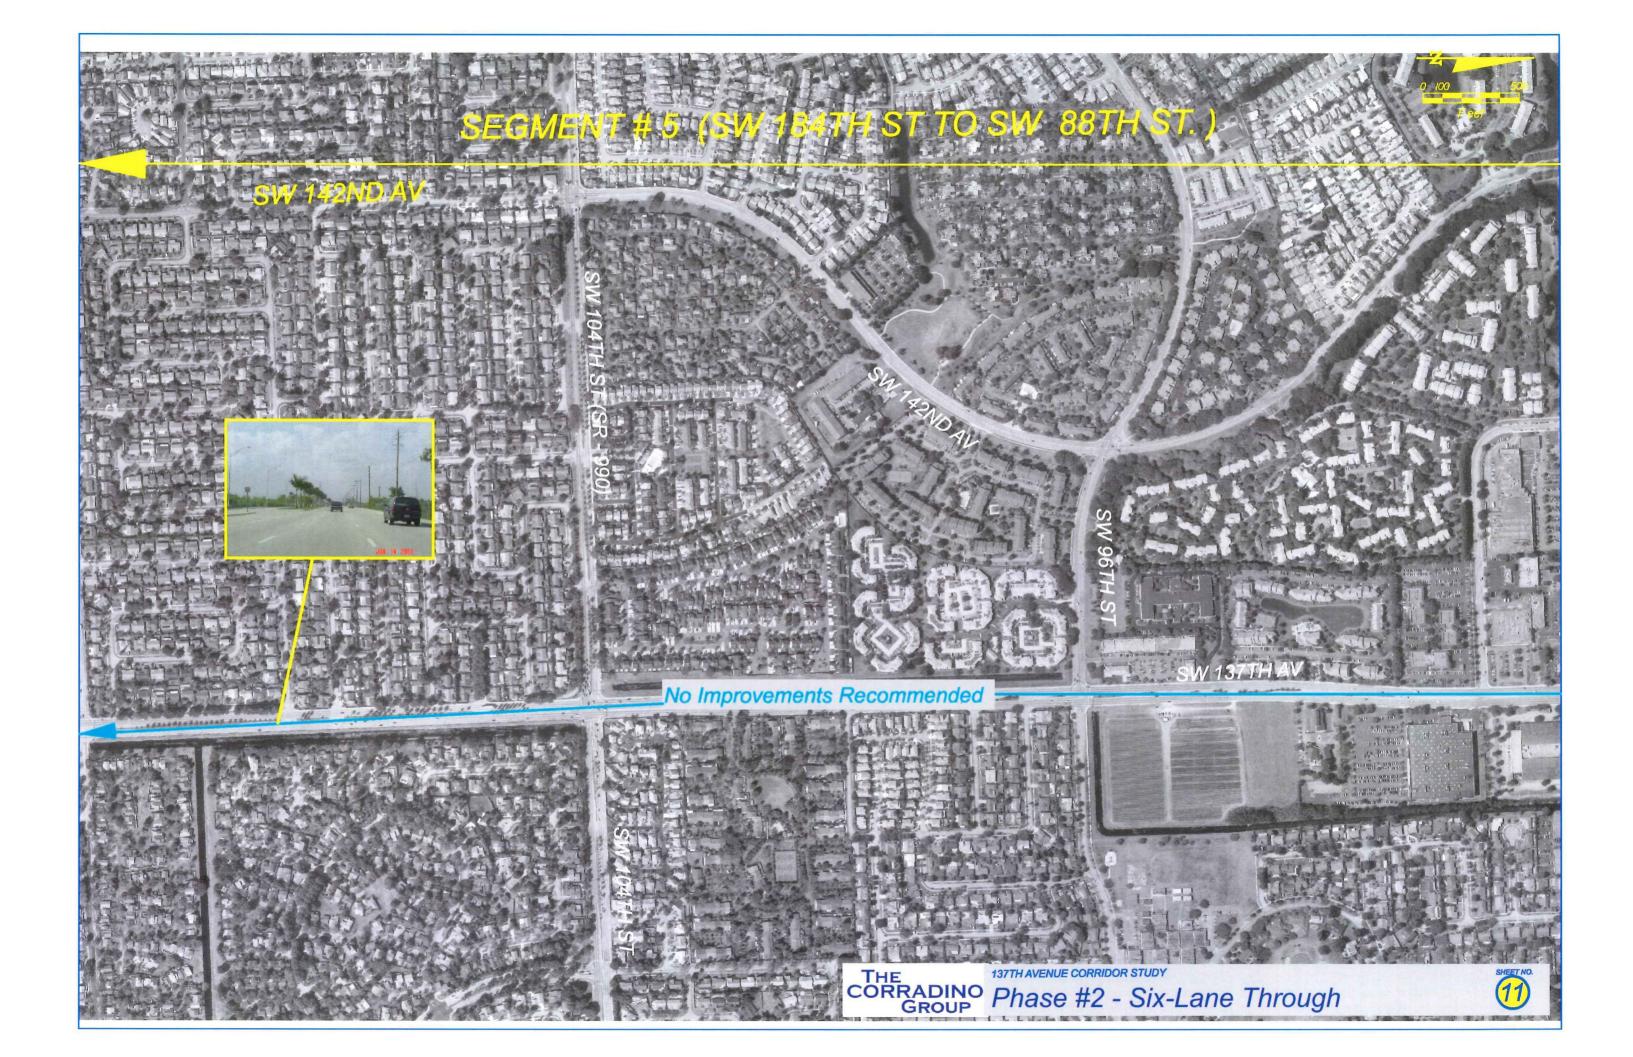

| STATE OF FLORIDA DEPARTMENT OF TRANSPORTATION |            |  |  |  |  |  |
|-----------------------------------------------|------------|--|--|--|--|--|
| ROAD NO.                                      | COUNTY     |  |  |  |  |  |
| 137TH                                         | MIAMI-DADE |  |  |  |  |  |