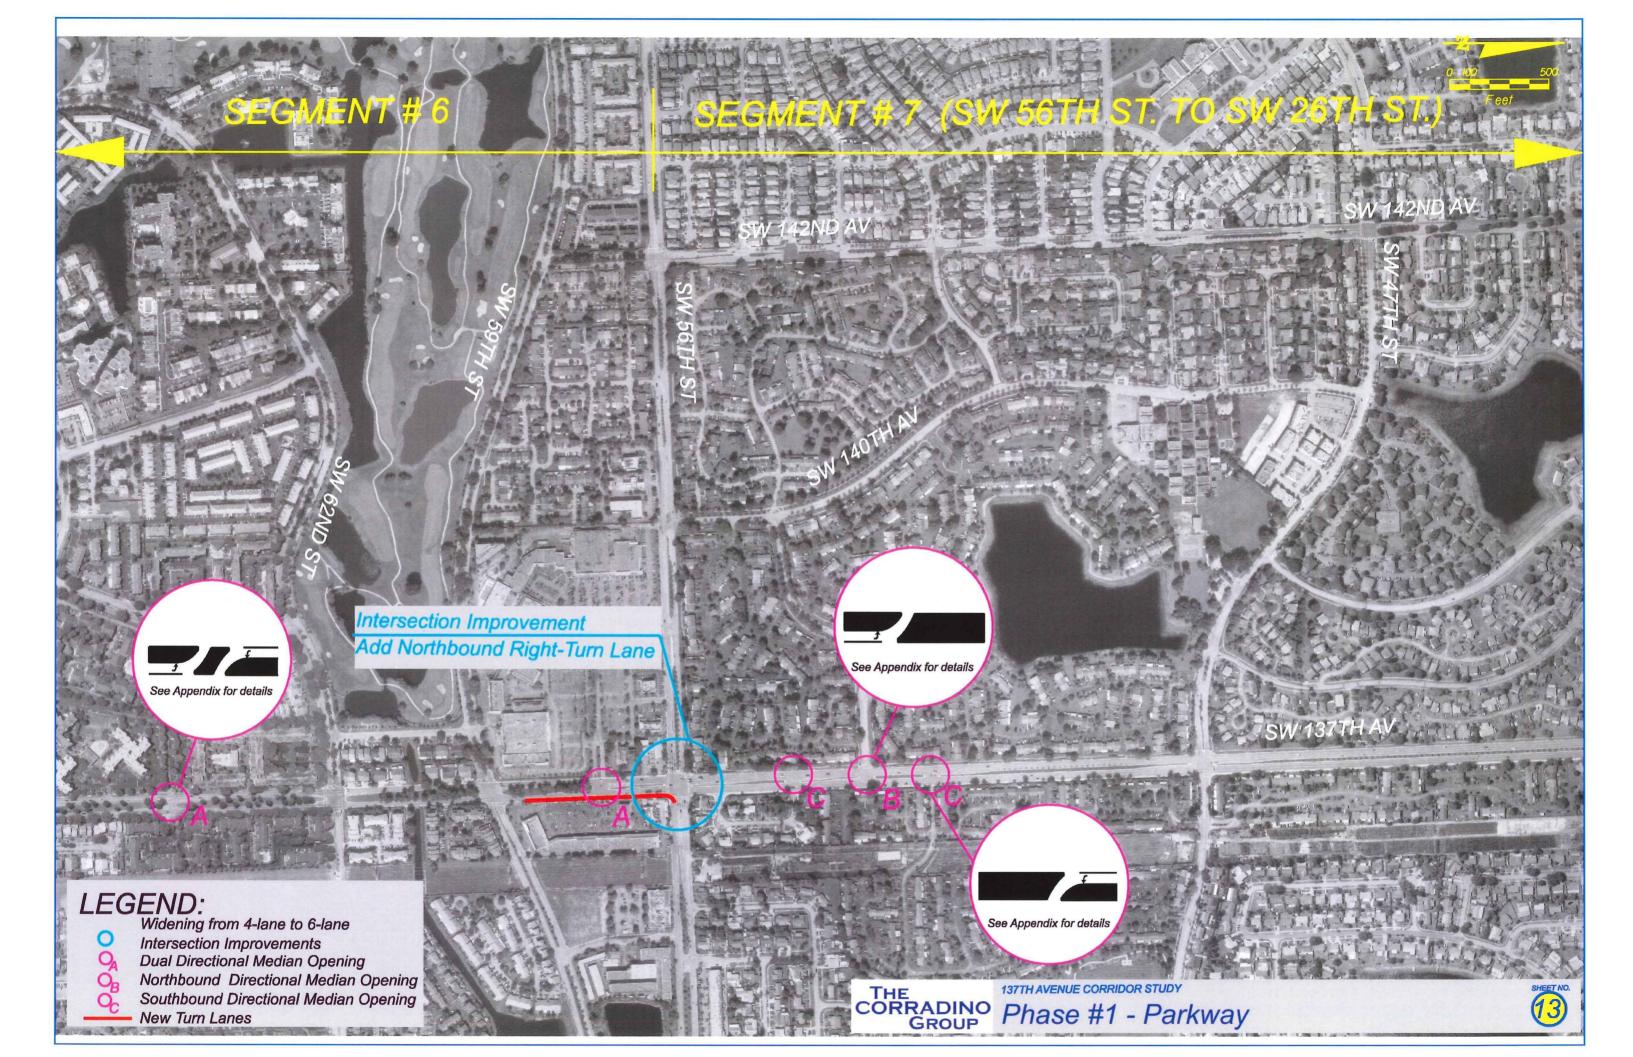

## DIRECTIONAL MEDIAN OPENING DETAILS

A - DUAL DIRECTIONAL MEDIAN OPENING

B - NORTHBOUND DIRECTIONAL MEDIAN OPENING

C- SOUTHBOUND DIRECTIONAL MEDIAN OPENING

|      |    |                   | SIONS    |                    | THE                                                                |          | STATE OF FLOR   | RIDA       |                        | SHEET |
|------|----|-------------------|----------|--------------------|--------------------------------------------------------------------|----------|-----------------|------------|------------------------|-------|
| DATE | BY | DESCRIPTION       | DATE     | DESCRIPTION        | CORRADINO                                                          | DEP      | ARTMENT OF TRAN | SPORTATION | 137TH AVENUE           | NO.   |
|      |    | PRELIMINARY COPY  | 8/2/2006 | 137TH AVENUE STUDY | GROUP<br>5200 NW 33rd Ave. Suite 203                               | ROAD NO. | COUNTY          |            | <i>DIRECTIONAL</i>     |       |
|      |    | SUBJECT TO CHANGE | 07272000 | STITE AVENUE STODE | Ft. Lauderdale, FL 33309<br>Ph: (954) 777-0044 Fax: (954) 777-5157 | 137TH    | MIAMI-DADE      |            | MEDIAN OPENING DETAILS | A-I   |