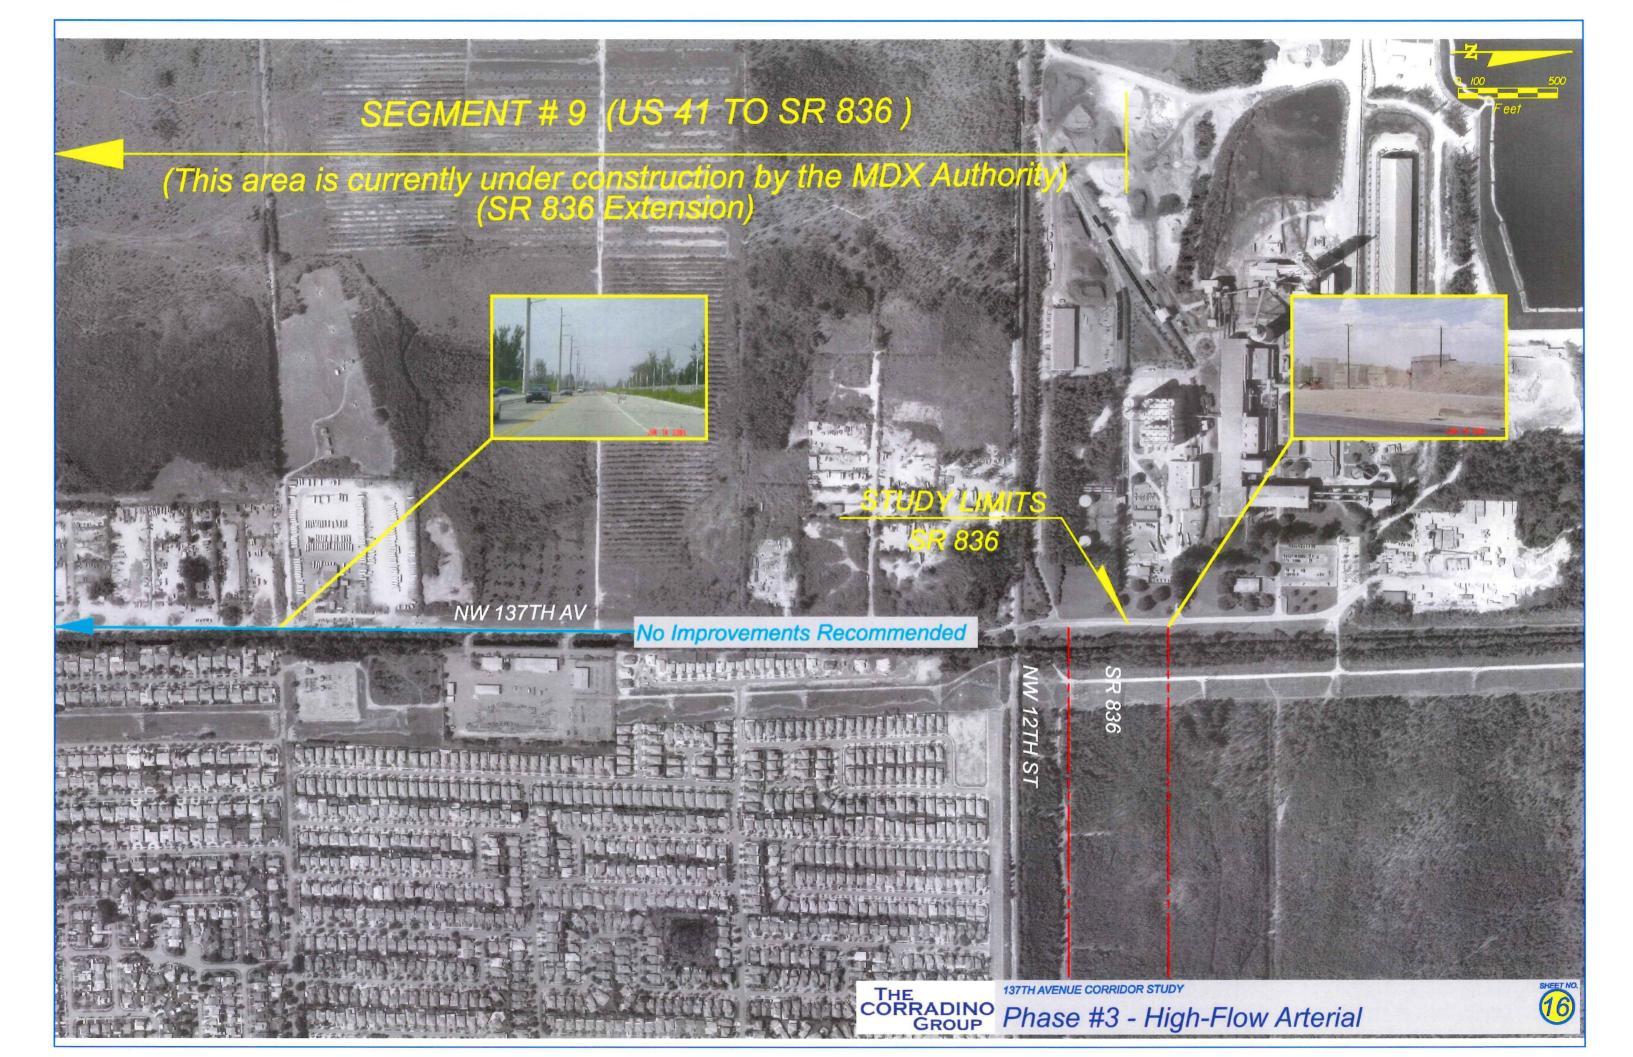

## DIRECTIONAL MEDIAN OPENING DETAILS

A - DUAL DIRECTIONAL MEDIAN OPENING

B - NORTHBOUND DIRECTIONAL MEDIAN OPENING

C- SOUTHBOUND DIRECTIONAL MEDIAN OPENING

|      |    |                   | SIONS    |                    | THE                                                                |          | STATE OF FLOR   | RIDA       |                        | SHEET |
|------|----|-------------------|----------|--------------------|--------------------------------------------------------------------|----------|-----------------|------------|------------------------|-------|
| DATE | BY | DESCRIPTION       | DATE     | DESCRIPTION        | CORRADINO                                                          | DEP      | ARTMENT OF TRAN | SPORTATION | 137TH AVENUE           | NO.   |
|      |    | PRELIMINARY COPY  | 8/2/2006 | 137TH AVENUE STUDY | GROUP<br>5200 NW 33rd Ave. Suite 203                               | ROAD NO. | COUNTY          |            | <i>DIRECTIONAL</i>     |       |
|      |    | SUBJECT TO CHANGE | 07272000 | STITE AVENUE STODE | Ft. Lauderdale, FL 33309<br>Ph: (954) 777-0044 Fax: (954) 777-5157 | 137TH    | MIAMI-DADE      |            | MEDIAN OPENING DETAILS | A-I   |