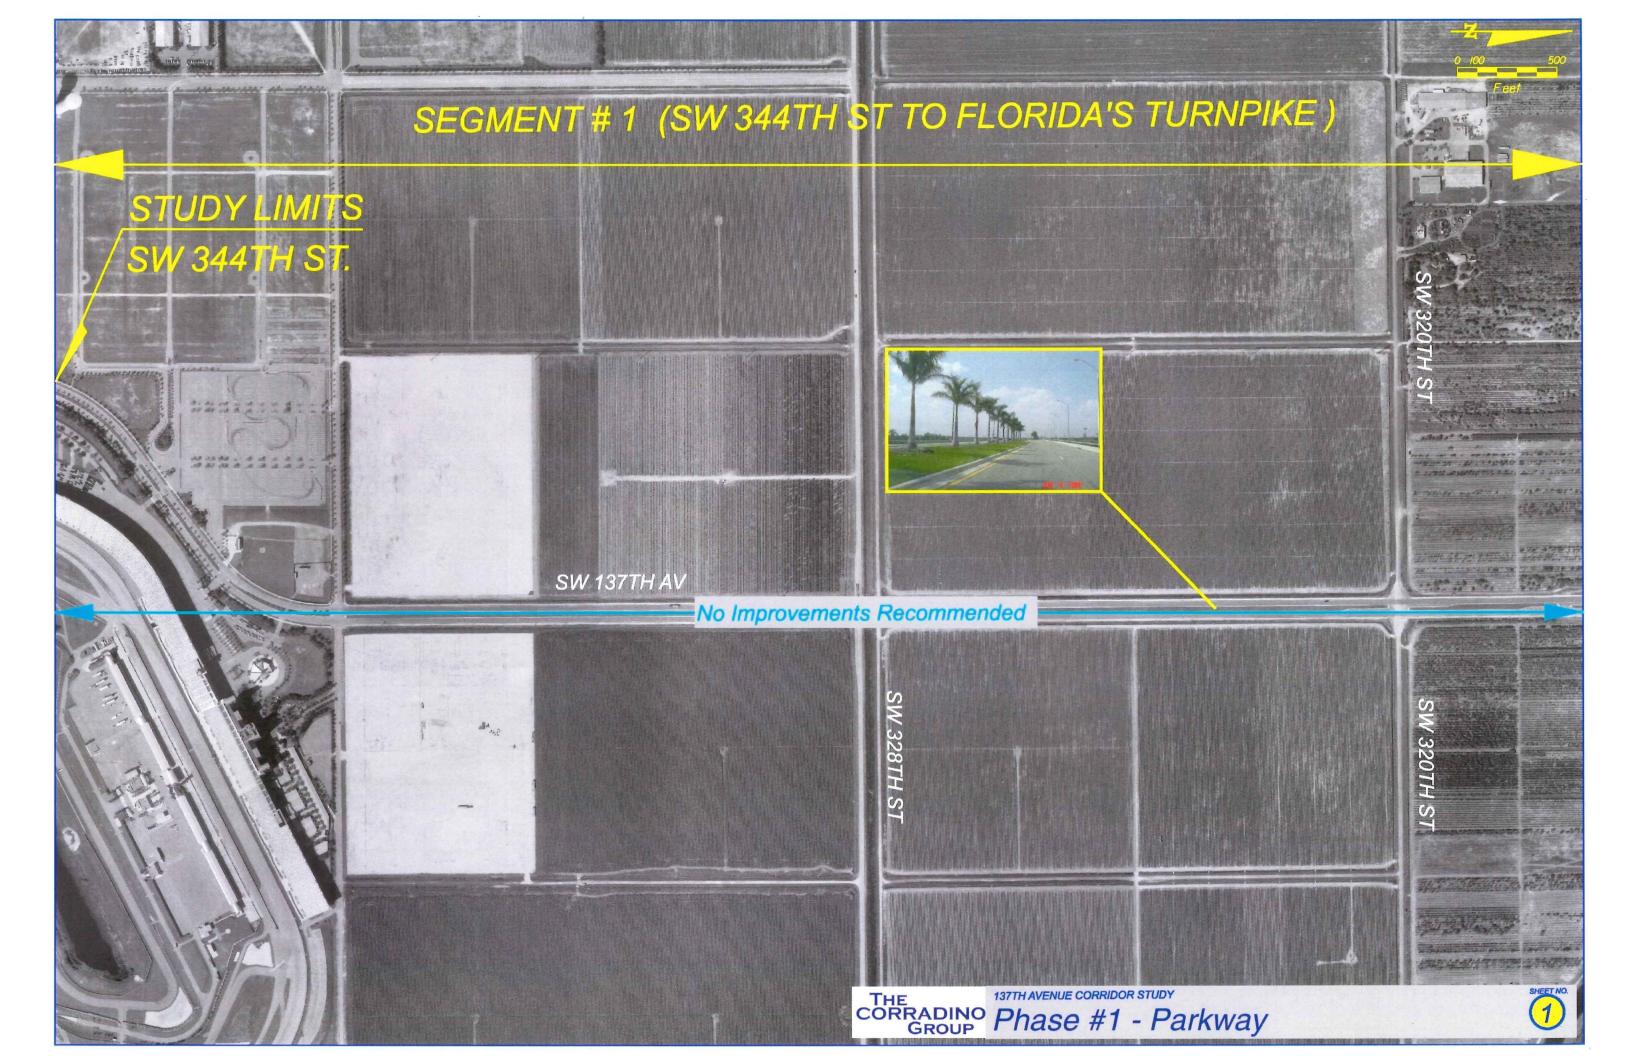

## DIRECTIONAL MEDIAN OPENING DETAILS

A - DUAL DIRECTIONAL MEDIAN OPENING

B - NORTHBOUND DIRECTIONAL MEDIAN OPENING

C- SOUTHBOUND DIRECTIONAL MEDIAN OPENING

|      |    |                   | SIONS    |                    | THE                                                                |          | STATE OF FLOR   | RIDA       |                        | SHEET |
|------|----|-------------------|----------|--------------------|--------------------------------------------------------------------|----------|-----------------|------------|------------------------|-------|
| DATE | BY | DESCRIPTION       | DATE     | DESCRIPTION        | CORRADINO                                                          | DEP      | ARTMENT OF TRAN | SPORTATION | 137TH AVENUE           | NO.   |
|      |    | PRELIMINARY COPY  | 8/2/2006 | 137TH AVENUE STUDY | GROUP<br>5200 NW 33rd Ave. Suite 203                               | ROAD NO. | COUNTY          |            | <i>DIRECTIONAL</i>     |       |
|      |    | SUBJECT TO CHANGE | 07272000 | STITE AVENUE STODE | Ft. Lauderdale, FL 33309<br>Ph: (954) 777-0044 Fax: (954) 777-5157 | 137TH    | MIAMI-DADE      |            | MEDIAN OPENING DETAILS | A-I   |