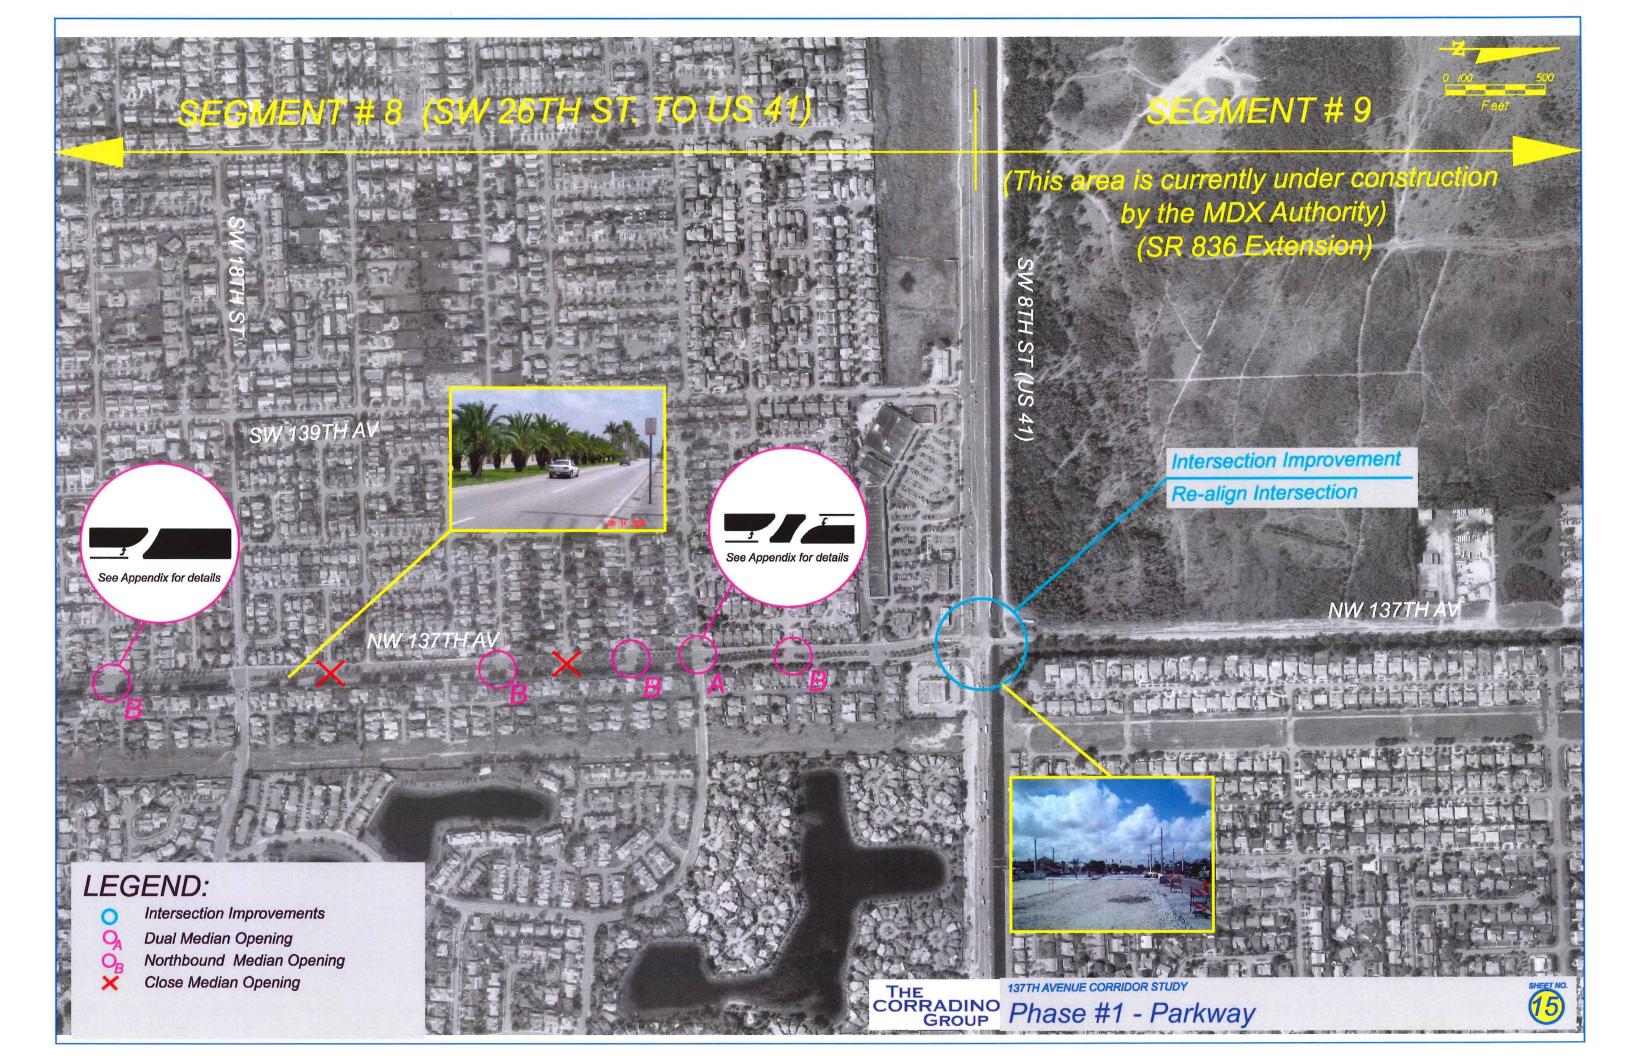

## DIRECTIONAL MEDIAN OPENING DETAILS

A - DUAL DIRECTIONAL MEDIAN OPENING

B - NORTHBOUND DIRECTIONAL MEDIAN OPENING

C- SOUTHBOUND DIRECTIONAL MEDIAN OPENING

|      |    |                   | SIONS    |                    | THE                                                                |          | STATE OF FLOR   | RIDA       |                        | SHEET |
|------|----|-------------------|----------|--------------------|--------------------------------------------------------------------|----------|-----------------|------------|------------------------|-------|
| DATE | BY | DESCRIPTION       | DATE     | DESCRIPTION        | CORRADINO                                                          | DEP      | ARTMENT OF TRAN | SPORTATION | 137TH AVENUE           | NO.   |
|      |    | PRELIMINARY COPY  | 8/2/2006 | 137TH AVENUE STUDY | GROUP<br>5200 NW 33rd Ave. Suite 203                               | ROAD NO. | COUNTY          |            | <i>DIRECTIONAL</i>     |       |
|      |    | SUBJECT TO CHANGE | 07272000 | STITE AVENUE STODE | Ft. Lauderdale, FL 33309<br>Ph: (954) 777-0044 Fax: (954) 777-5157 | 137TH    | MIAMI-DADE      |            | MEDIAN OPENING DETAILS | A-I   |