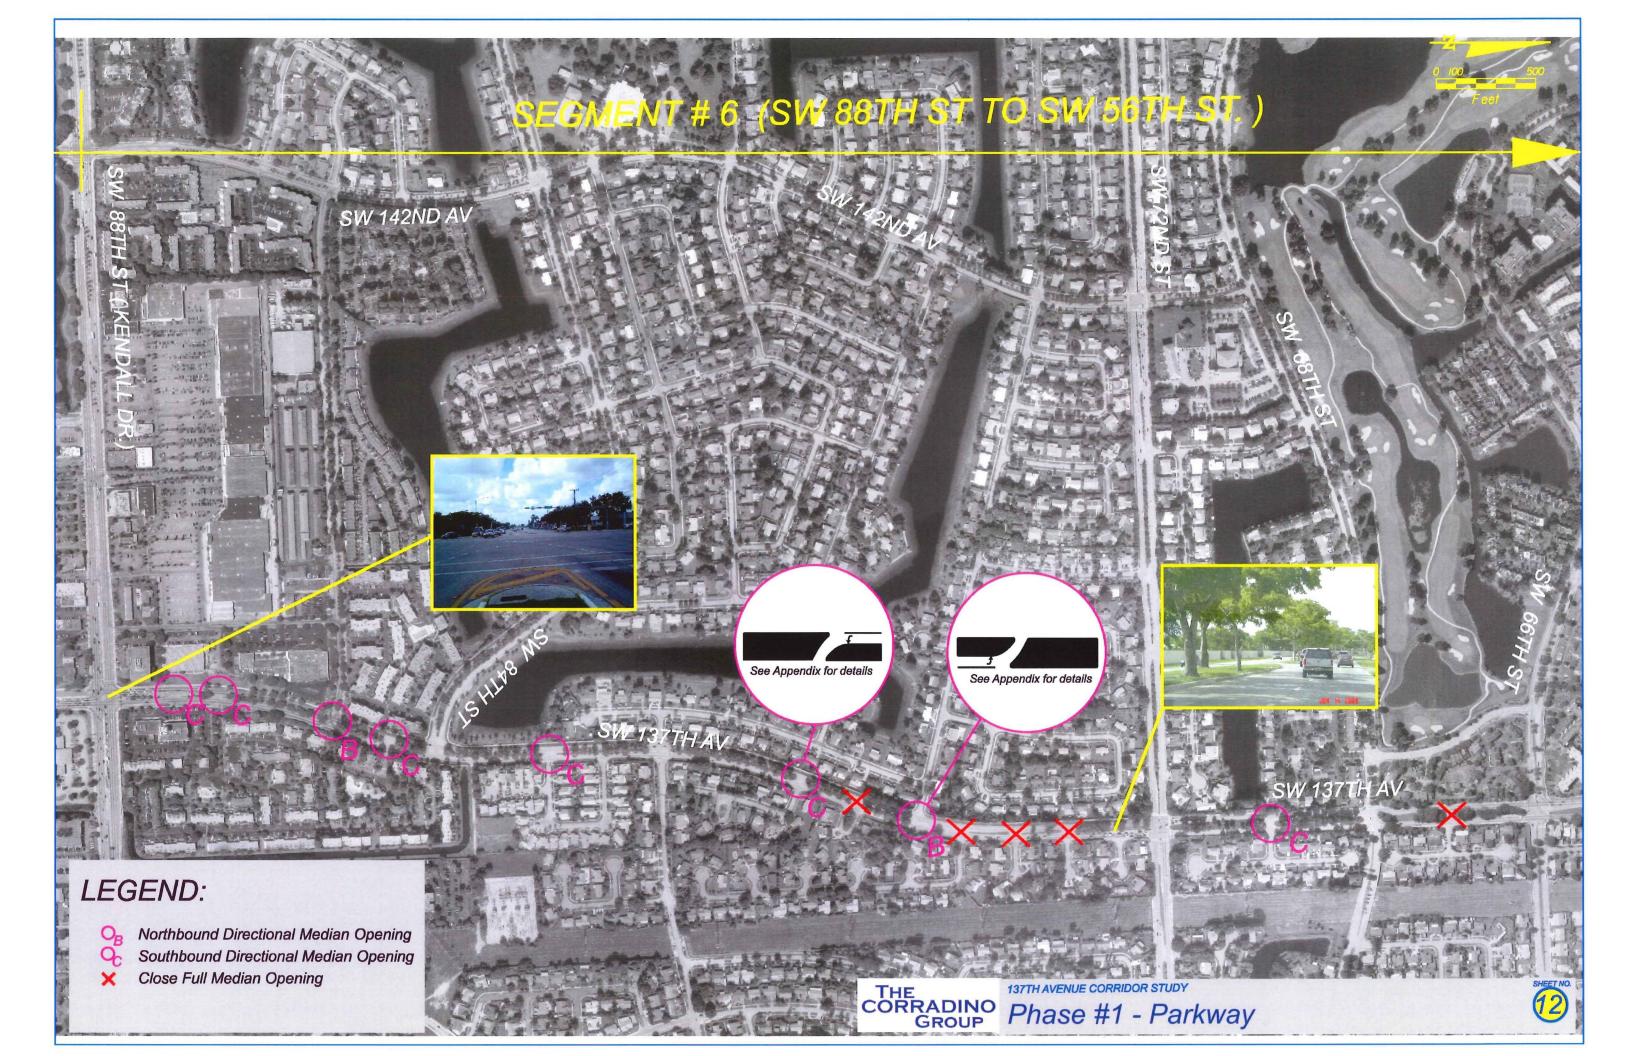

## DIRECTIONAL MEDIAN OPENING DETAILS

A - DUAL DIRECTIONAL MEDIAN OPENING

B - NORTHBOUND DIRECTIONAL MEDIAN OPENING

C- SOUTHBOUND DIRECTIONAL MEDIAN OPENING

|      |    |                   | SIONS    |                    | THE                                                                |          | STATE OF FLOR   | RIDA       |                        | SHEET |
|------|----|-------------------|----------|--------------------|--------------------------------------------------------------------|----------|-----------------|------------|------------------------|-------|
| DATE | BY | DESCRIPTION       | DATE     | DESCRIPTION        | CORRADINO                                                          | DEP      | ARTMENT OF TRAN | SPORTATION | 137TH AVENUE           | NO.   |
|      |    | PRELIMINARY COPY  | 8/2/2006 | 137TH AVENUE STUDY | GROUP<br>5200 NW 33rd Ave. Suite 203                               | ROAD NO. | COUNTY          |            | <i>DIRECTIONAL</i>     |       |
|      |    | SUBJECT TO CHANGE | 07272000 | STITE AVENUE STODE | Ft. Lauderdale, FL 33309<br>Ph: (954) 777-0044 Fax: (954) 777-5157 | 137TH    | MIAMI-DADE      |            | MEDIAN OPENING DETAILS | A-I   |