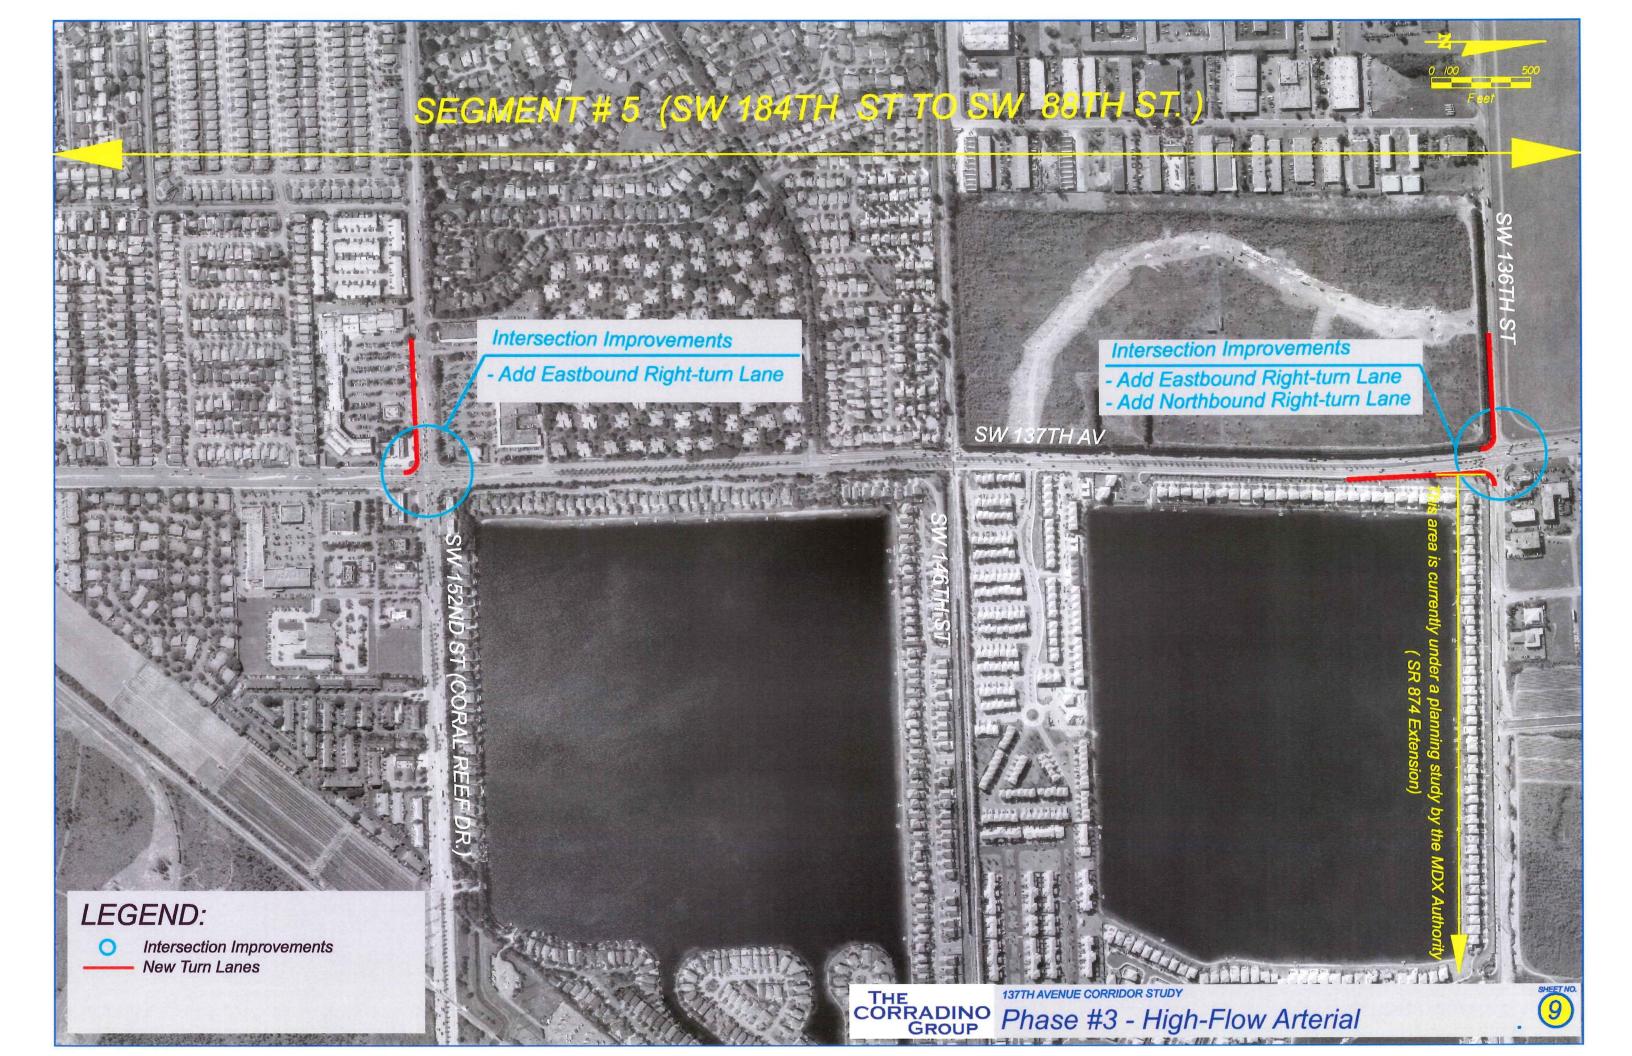

## DIRECTIONAL MEDIAN OPENING DETAILS

A - DUAL DIRECTIONAL MEDIAN OPENING

B - NORTHBOUND DIRECTIONAL MEDIAN OPENING

C- SOUTHBOUND DIRECTIONAL MEDIAN OPENING

|      |    |                   | SIONS    |                    | THE                                                                |          | STATE OF FLOR   | RIDA       |                        | SHEET |
|------|----|-------------------|----------|--------------------|--------------------------------------------------------------------|----------|-----------------|------------|------------------------|-------|
| DATE | BY | DESCRIPTION       | DATE     | DESCRIPTION        | CORRADINO                                                          | DEP      | ARTMENT OF TRAN | SPORTATION | 137TH AVENUE           | NO.   |
|      |    | PRELIMINARY COPY  | 8/2/2006 | 137TH AVENUE STUDY | GROUP<br>5200 NW 33rd Ave. Suite 203                               | ROAD NO. | COUNTY          |            | <i>DIRECTIONAL</i>     |       |
|      |    | SUBJECT TO CHANGE | 07272000 | STITE AVENUE STODE | Ft. Lauderdale, FL 33309<br>Ph: (954) 777-0044 Fax: (954) 777-5157 | 137TH    | MIAMI-DADE      |            | MEDIAN OPENING DETAILS | A-I   |