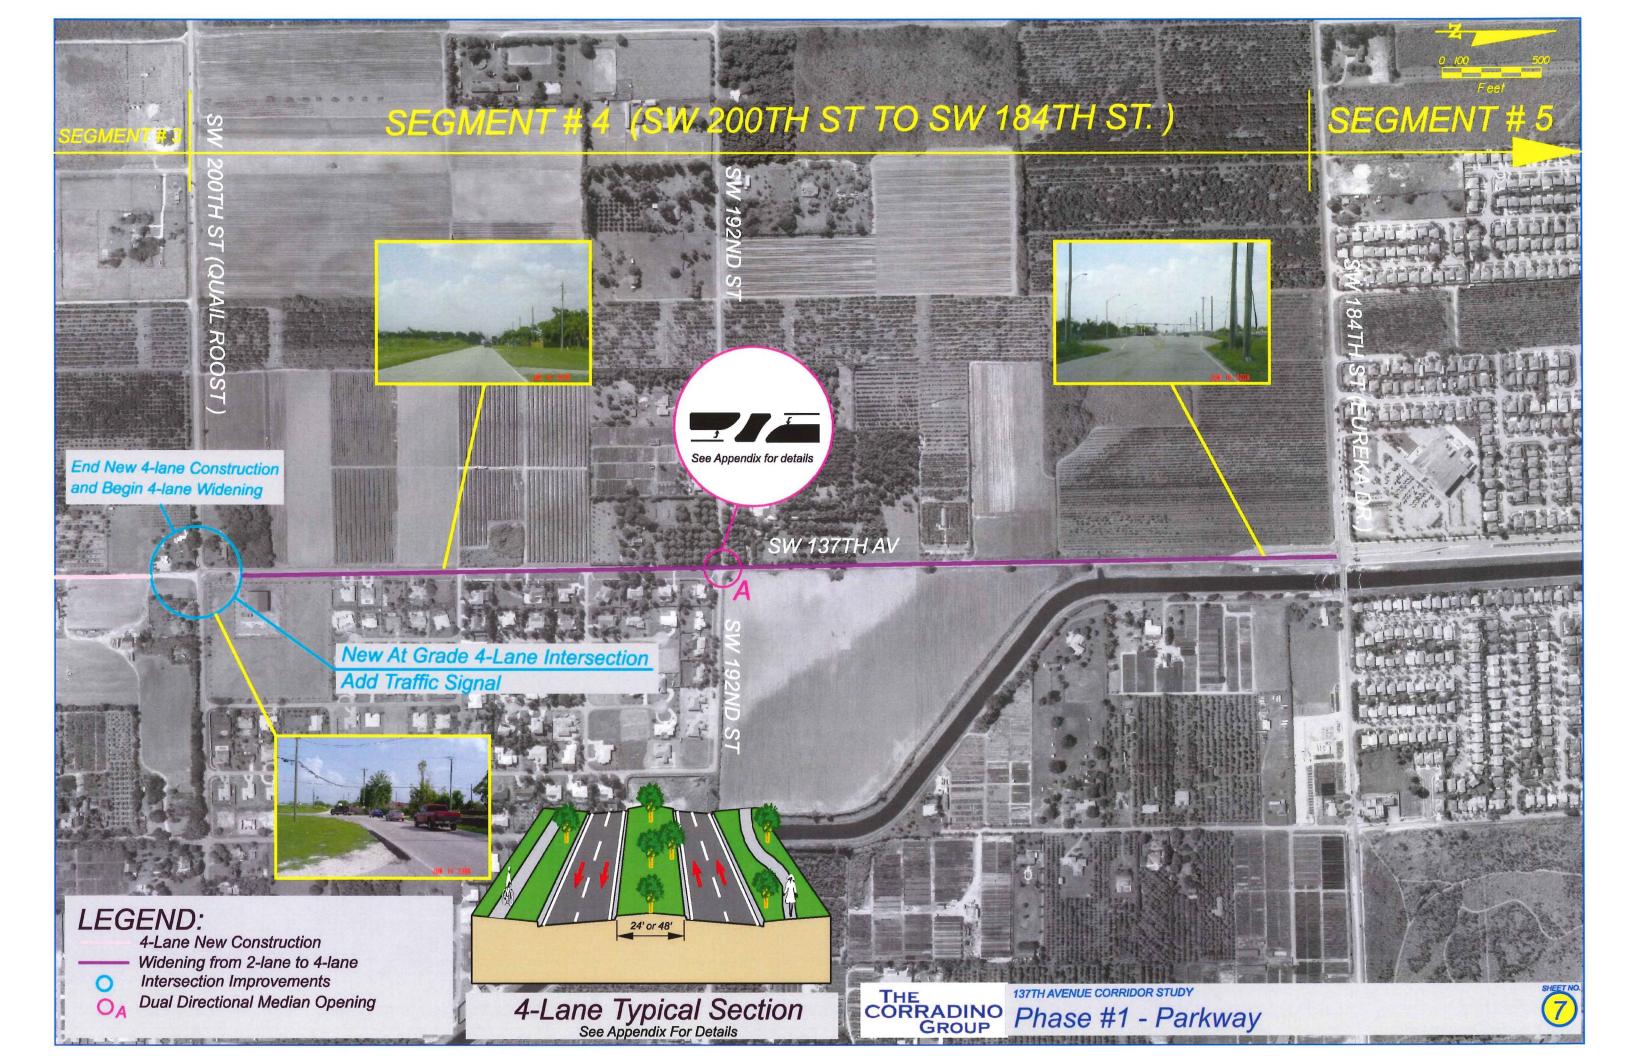

## DIRECTIONAL MEDIAN OPENING DETAILS

A - DUAL DIRECTIONAL MEDIAN OPENING

B - NORTHBOUND DIRECTIONAL MEDIAN OPENING

C- SOUTHBOUND DIRECTIONAL MEDIAN OPENING

|      |    |                   | SIONS    |                    | THE                                                                |          | STATE OF FLOR   | RIDA       |                        | SHEET |
|------|----|-------------------|----------|--------------------|--------------------------------------------------------------------|----------|-----------------|------------|------------------------|-------|
| DATE | BY | DESCRIPTION       | DATE     | DESCRIPTION        | CORRADINO                                                          | DEP      | ARTMENT OF TRAN | SPORTATION | 137TH AVENUE           | NO.   |
|      |    | PRELIMINARY COPY  | 8/2/2006 | 137TH AVENUE STUDY | GROUP<br>5200 NW 33rd Ave. Suite 203                               | ROAD NO. | COUNTY          |            | <i>DIRECTIONAL</i>     |       |
|      |    | SUBJECT TO CHANGE | 07272000 | STITE AVENUE STODE | Ft. Lauderdale, FL 33309<br>Ph: (954) 777-0044 Fax: (954) 777-5157 | 137TH    | MIAMI-DADE      |            | MEDIAN OPENING DETAILS | A-I   |