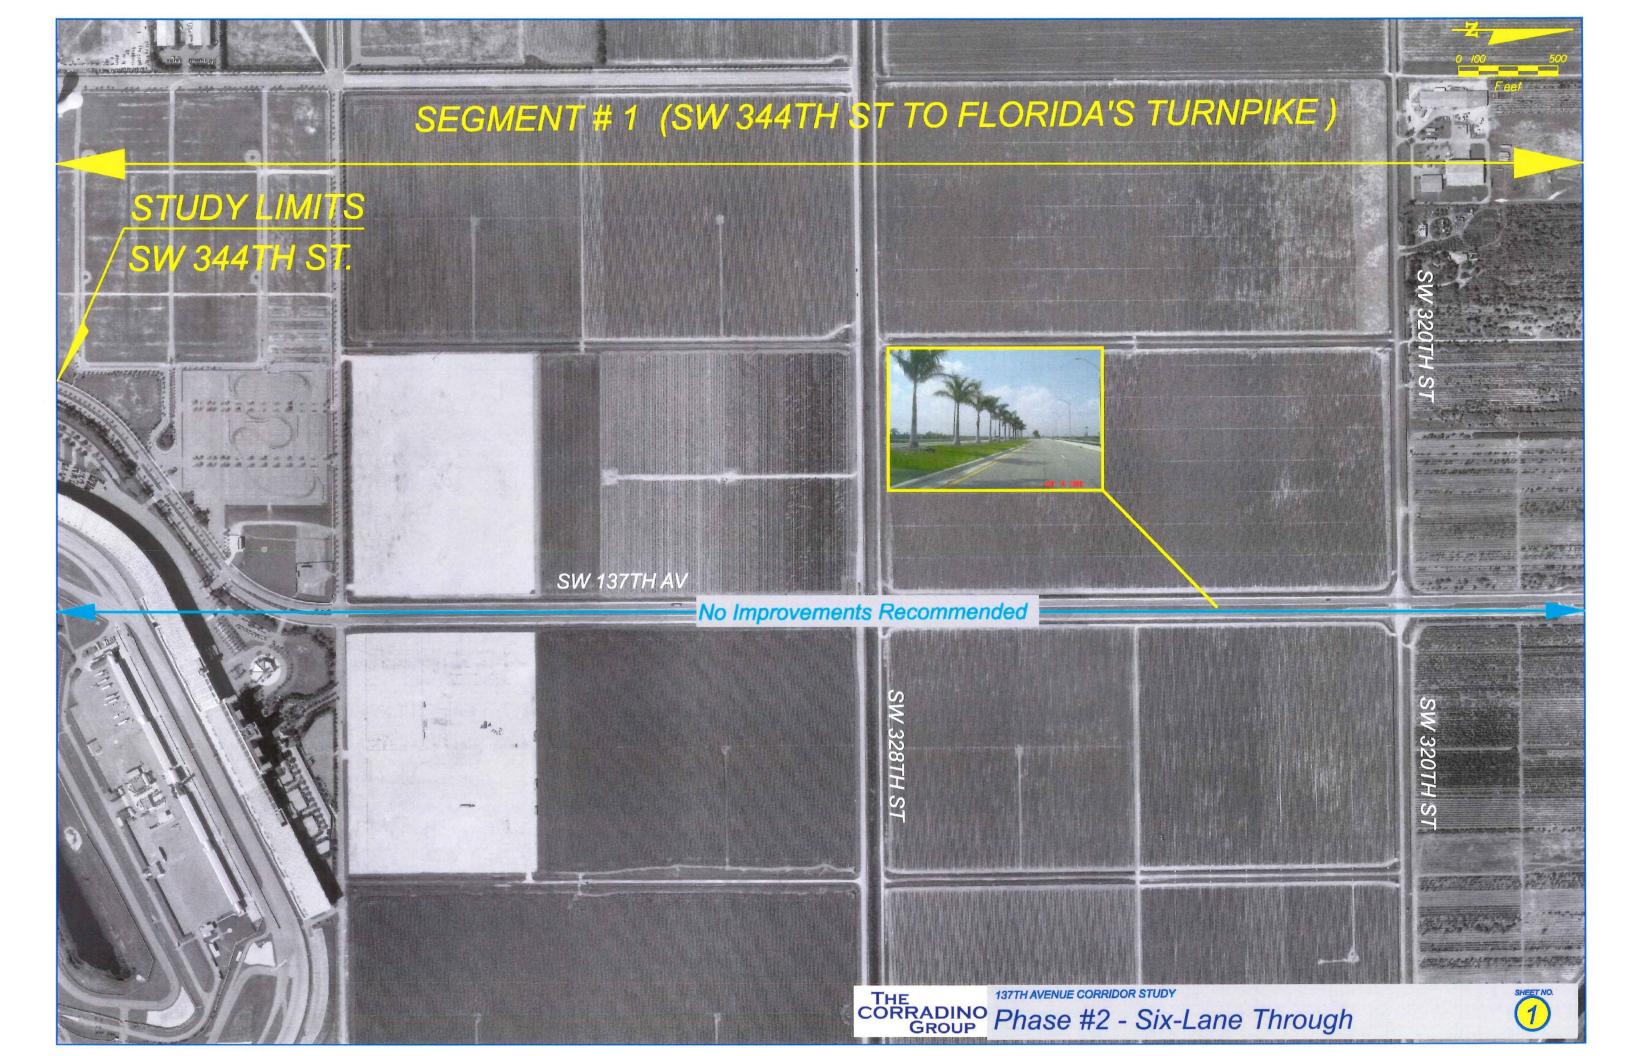

8/2/2006

SUBJECT TO CHANGE

137TH AVENUE STUDY

ROAD NO.

137TH

COUNTY

MIAMI-DADE

FROM 2 - LANE TO 4 - LANE TYPICAL SECTION