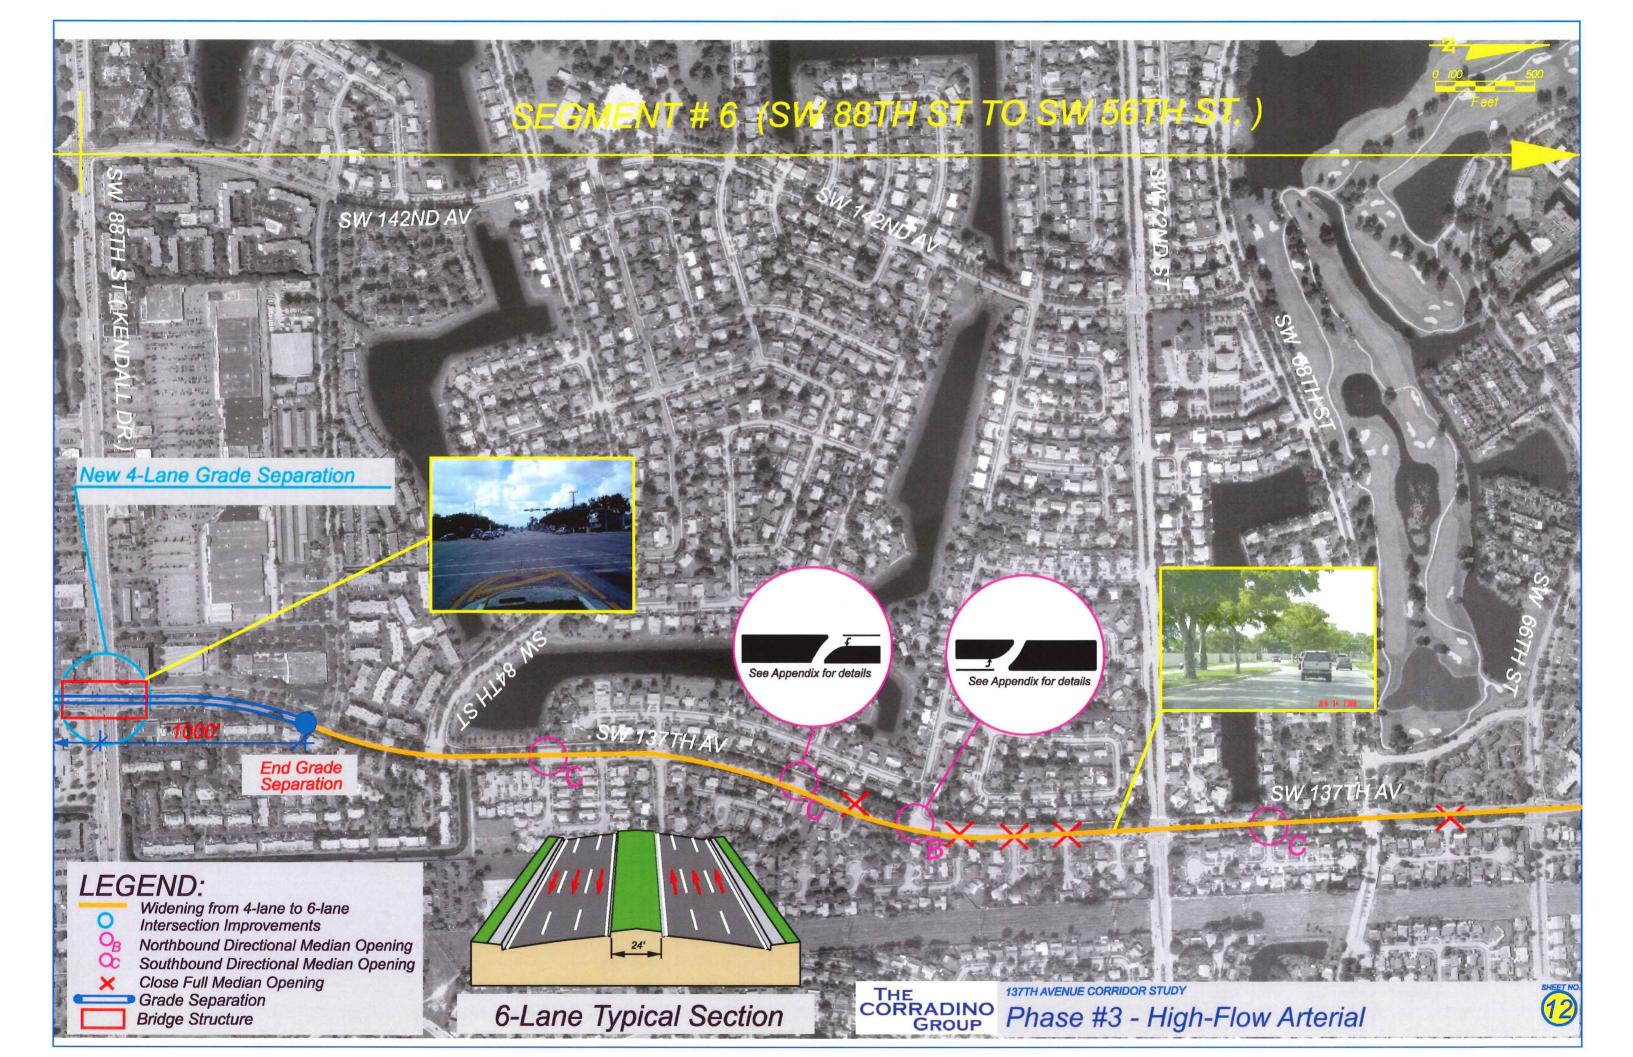

## DIRECTIONAL MEDIAN OPENING DETAILS

A - DUAL DIRECTIONAL MEDIAN OPENING

B - NORTHBOUND DIRECTIONAL MEDIAN OPENING

C- SOUTHBOUND DIRECTIONAL MEDIAN OPENING

|      |    |                   | SIONS    |                    | THE                                                                |          | STATE OF FLOR   | RIDA       |                        | SHEET |
|------|----|-------------------|----------|--------------------|--------------------------------------------------------------------|----------|-----------------|------------|------------------------|-------|
| DATE | BY | DESCRIPTION       | DATE     | DESCRIPTION        | CORRADINO                                                          | DEP      | ARTMENT OF TRAN | SPORTATION | 137TH AVENUE           | NO.   |
|      |    | PRELIMINARY COPY  | 8/2/2006 | 137TH AVENUE STUDY | GROUP<br>5200 NW 33rd Ave. Suite 203                               | ROAD NO. | COUNTY          |            | <i>DIRECTIONAL</i>     |       |
|      |    | SUBJECT TO CHANGE | 07272000 | STITE AVENUE STODE | Ft. Lauderdale, FL 33309<br>Ph: (954) 777-0044 Fax: (954) 777-5157 | 137TH    | MIAMI-DADE      |            | MEDIAN OPENING DETAILS | A-I   |