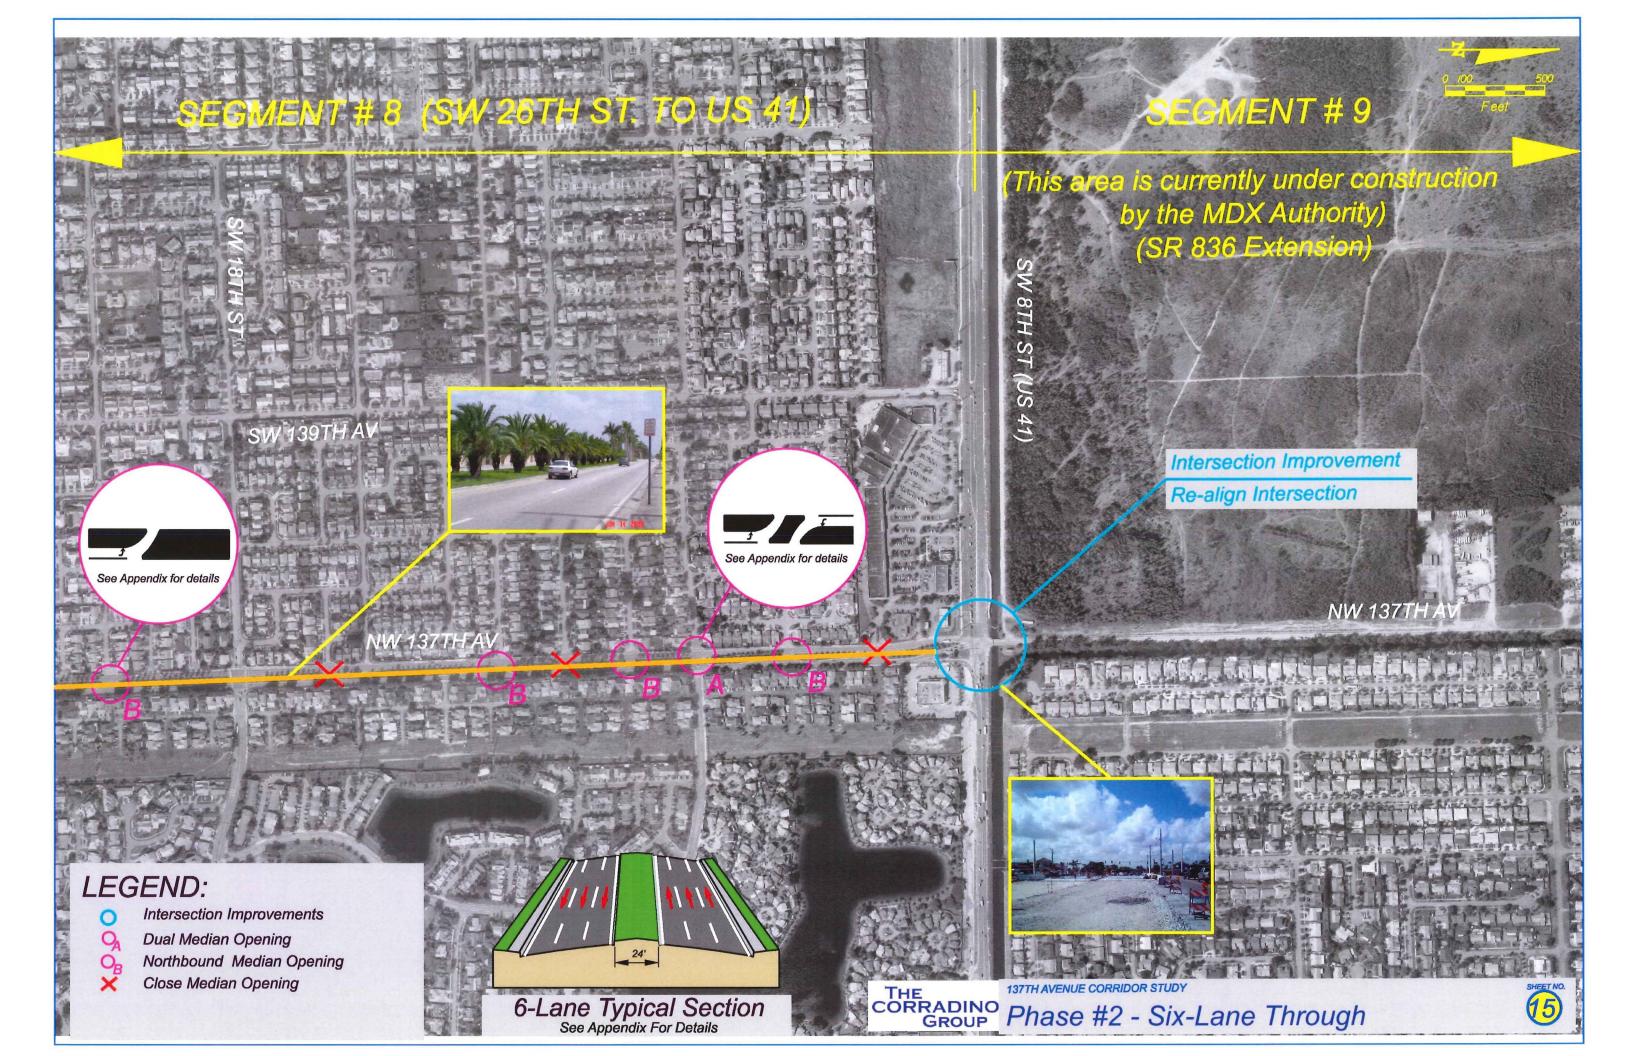

## DIRECTIONAL MEDIAN OPENING DETAILS

A - DUAL DIRECTIONAL MEDIAN OPENING

B - NORTHBOUND DIRECTIONAL MEDIAN OPENING

C- SOUTHBOUND DIRECTIONAL MEDIAN OPENING

|      |    |                   | SIONS    |                    | THE                                                                |          | STATE OF FLOR   | RIDA       |                        | SHEET |
|------|----|-------------------|----------|--------------------|--------------------------------------------------------------------|----------|-----------------|------------|------------------------|-------|
| DATE | BY | DESCRIPTION       | DATE     | DESCRIPTION        | CORRADINO                                                          | DEP      | ARTMENT OF TRAN | SPORTATION | 137TH AVENUE           | NO.   |
|      |    | PRELIMINARY COPY  | 8/2/2006 | 137TH AVENUE STUDY | GROUP<br>5200 NW 33rd Ave. Suite 203                               | ROAD NO. | COUNTY          |            | <i>DIRECTIONAL</i>     |       |
|      |    | SUBJECT TO CHANGE | 07272000 | STITE AVENUE STODE | Ft. Lauderdale, FL 33309<br>Ph: (954) 777-0044 Fax: (954) 777-5157 | 137TH    | MIAMI-DADE      |            | MEDIAN OPENING DETAILS | A-I   |