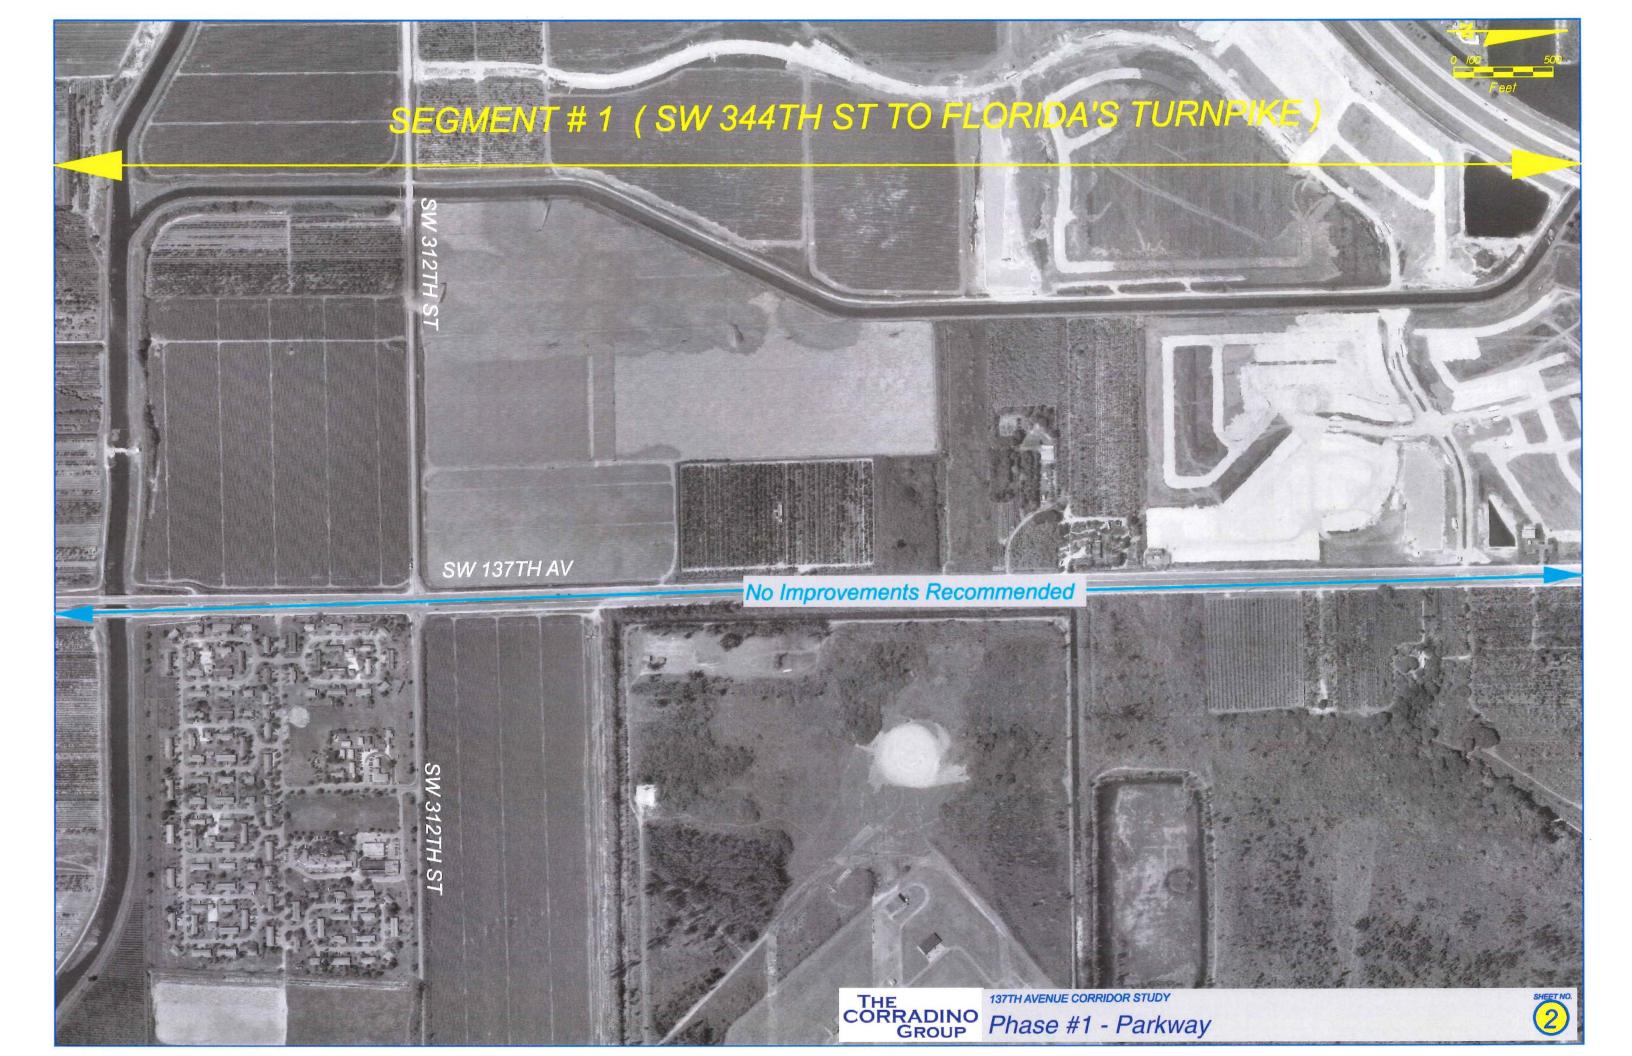

## DIRECTIONAL MEDIAN OPENING DETAILS

A - DUAL DIRECTIONAL MEDIAN OPENING

B - NORTHBOUND DIRECTIONAL MEDIAN OPENING

C- SOUTHBOUND DIRECTIONAL MEDIAN OPENING

|      |    |                   | SIONS    |                    | THE                                                                |          | STATE OF FLOR   | RIDA       |                        | SHEET |
|------|----|-------------------|----------|--------------------|--------------------------------------------------------------------|----------|-----------------|------------|------------------------|-------|
| DATE | BY | DESCRIPTION       | DATE     | DESCRIPTION        | CORRADINO                                                          | DEP      | ARTMENT OF TRAN | SPORTATION | 137TH AVENUE           | NO.   |
|      |    | PRELIMINARY COPY  | 8/2/2006 | 137TH AVENUE STUDY | GROUP<br>5200 NW 33rd Ave. Suite 203                               | ROAD NO. | COUNTY          |            | <i>DIRECTIONAL</i>     |       |
|      |    | SUBJECT TO CHANGE | 07272000 | STITE AVENUE STODE | Ft. Lauderdale, FL 33309<br>Ph: (954) 777-0044 Fax: (954) 777-5157 | 137TH    | MIAMI-DADE      |            | MEDIAN OPENING DETAILS | A-I   |