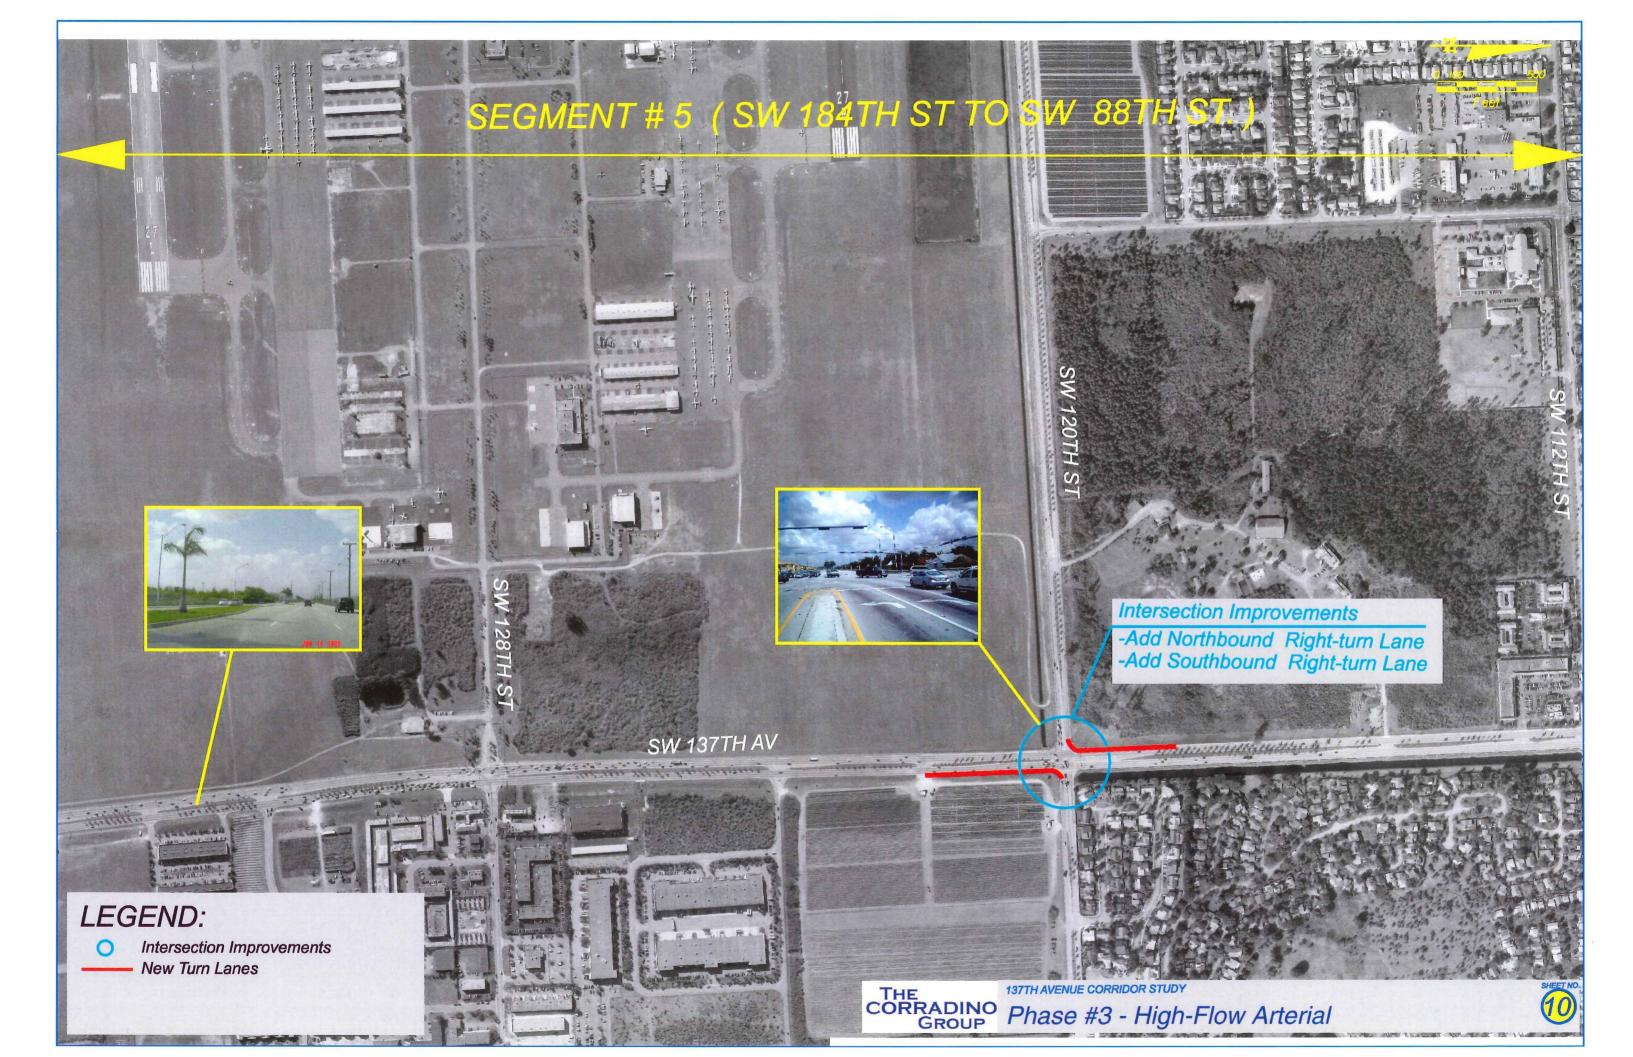

## DIRECTIONAL MEDIAN OPENING DETAILS

A - DUAL DIRECTIONAL MEDIAN OPENING

B - NORTHBOUND DIRECTIONAL MEDIAN OPENING

C- SOUTHBOUND DIRECTIONAL MEDIAN OPENING

|      |    |                   | SIONS    |                    | THE                                                                |          | STATE OF FLOR   | RIDA       |                        | SHEET |
|------|----|-------------------|----------|--------------------|--------------------------------------------------------------------|----------|-----------------|------------|------------------------|-------|
| DATE | BY | DESCRIPTION       | DATE     | DESCRIPTION        | CORRADINO                                                          | DEP      | ARTMENT OF TRAN | SPORTATION | 137TH AVENUE           | NO.   |
|      |    | PRELIMINARY COPY  | 8/2/2006 | 137TH AVENUE STUDY | GROUP<br>5200 NW 33rd Ave. Suite 203                               | ROAD NO. | COUNTY          |            | <i>DIRECTIONAL</i>     |       |
|      |    | SUBJECT TO CHANGE | 07272000 | STITE AVENUE STODE | Ft. Lauderdale, FL 33309<br>Ph: (954) 777-0044 Fax: (954) 777-5157 | 137TH    | MIAMI-DADE      |            | MEDIAN OPENING DETAILS | A-I   |