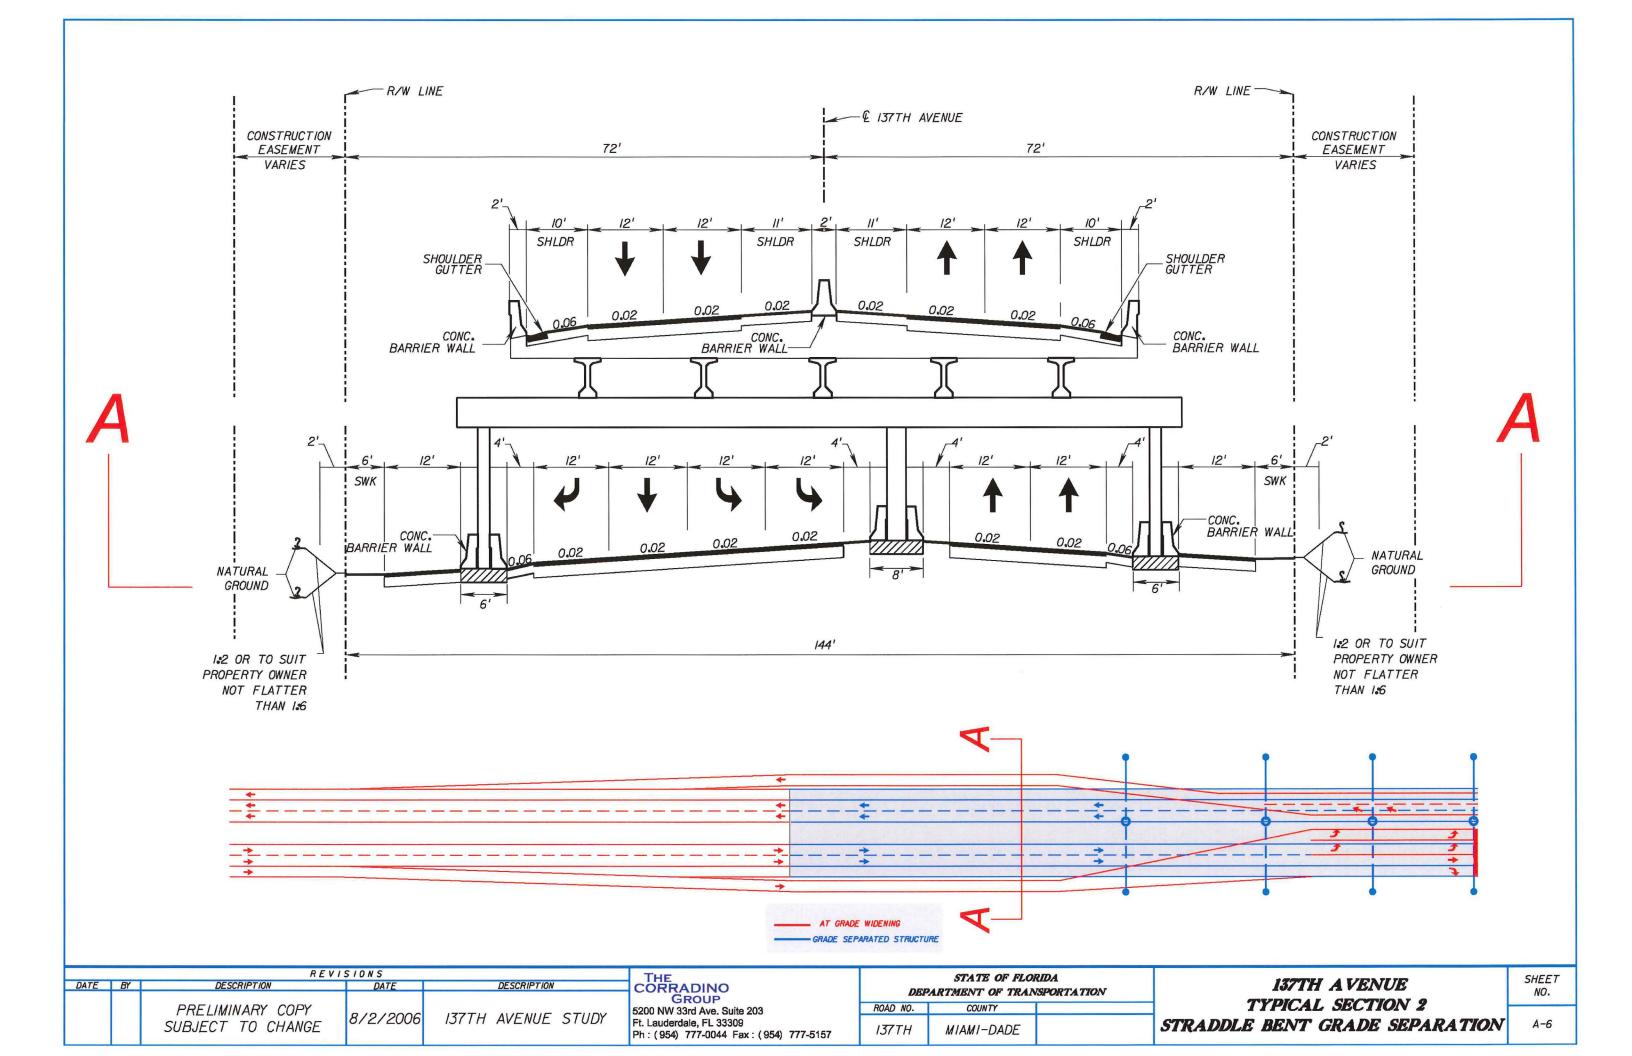

------------|--|--|
| DATE | BY | DESCRIPTION                           | DATE     | DESCRIPTION        | CORRADINO                                                                                         |  |  |
|      |    | PRELIMINARY COPY<br>SUBJECT TO CHANGE | 8/2/2006 | 137TH AVENUE STUDY | GROUP 5200 NW 33rd Ave. Suite 203 Ft. Lauderdale, FL 33309 Ph: (954) 777-0044 Fax: (954) 777-5157 |  |  |

| STATE OF FLORIDA DEPARTMENT OF TRANSPORTATION |            |  |  |  |  |  |
|-----------------------------------------------|------------|--|--|--|--|--|
| ROAD NO.                                      | COUNTY     |  |  |  |  |  |
| 137TH                                         | MIAMI-DADE |  |  |  |  |  |

137TH AVENUE WIDENING FROM 4 - LANE TO 6 - LANE TYPICAL SECTION

SHEET NO. A-4