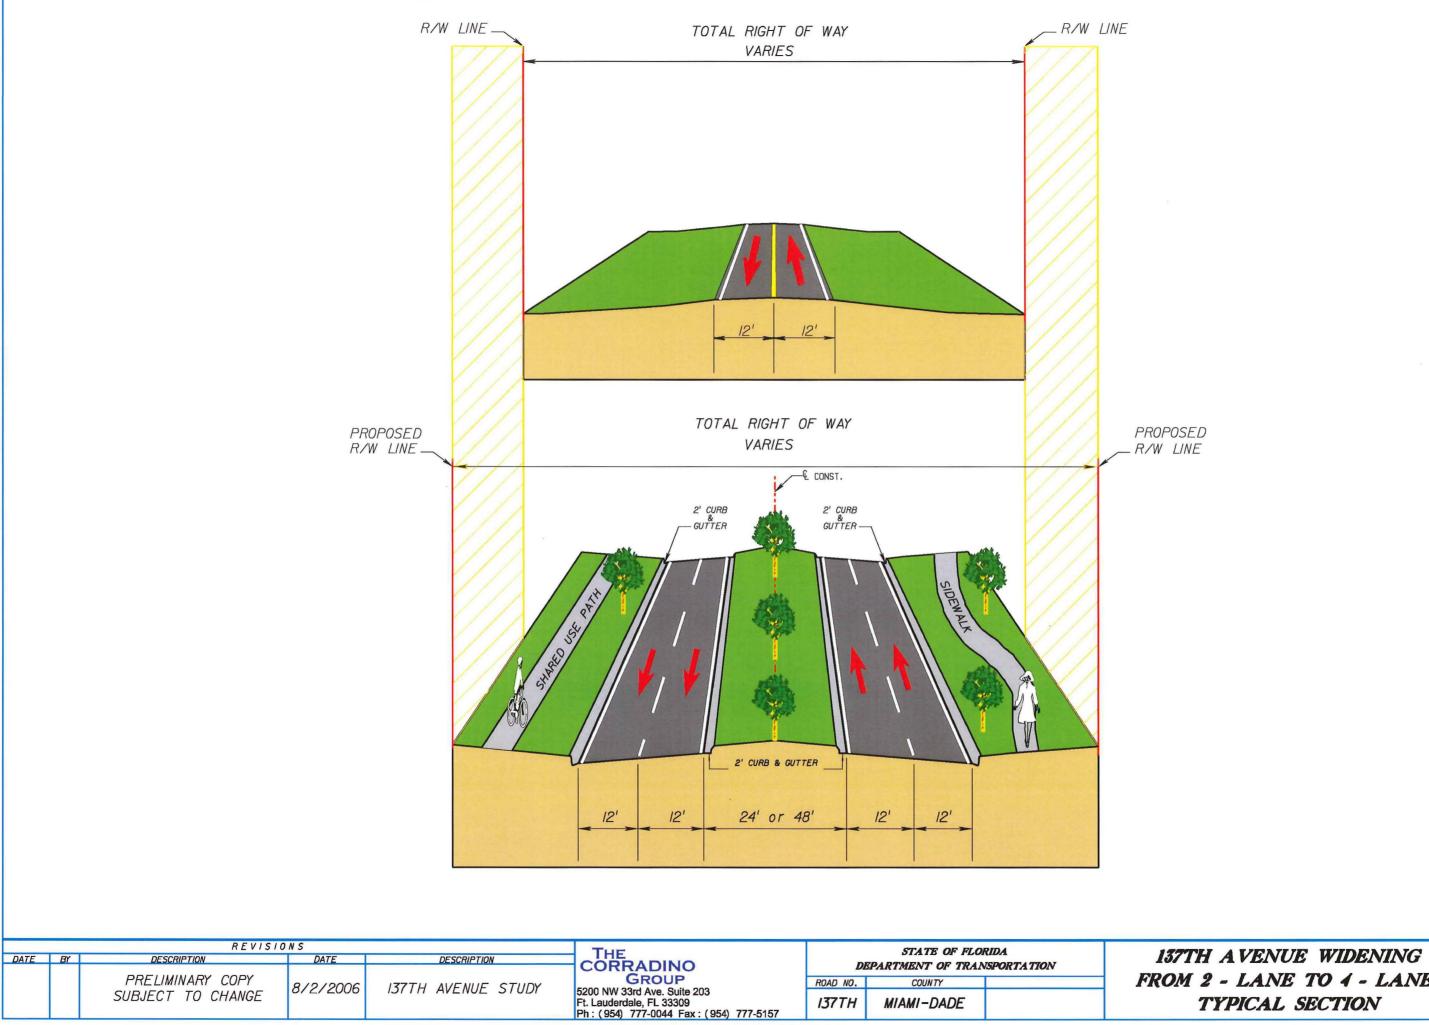

8/2/2006

SUBJECT TO CHANGE

137TH AVENUE STUDY

ROAD NO.

137TH

COUNTY

MIAMI-DADE

FROM 2 - LANE TO 4 - LANE TYPICAL SECTION

SHEET

NO.

A-2

|      |    | REVISI                                | ONS      |                    | THE                                                                                               |  |  |
|------|----|---------------------------------------|----------|--------------------|---------------------------------------------------------------------------------------------------|--|--|
| DATE | BY | DESCRIPTION                           | DATE     | DESCRIPTION        | CORRADINO                                                                                         |  |  |
|      |    | PRELIMINARY COPY<br>SUBJECT TO CHANGE | 8/2/2006 | 137TH AVENUE STUDY | GROUP 5200 NW 33rd Ave. Suite 203 Ft. Lauderdale, FL 33309 Ph: (954) 777-0044 Fax: (954) 777-5157 |  |  |