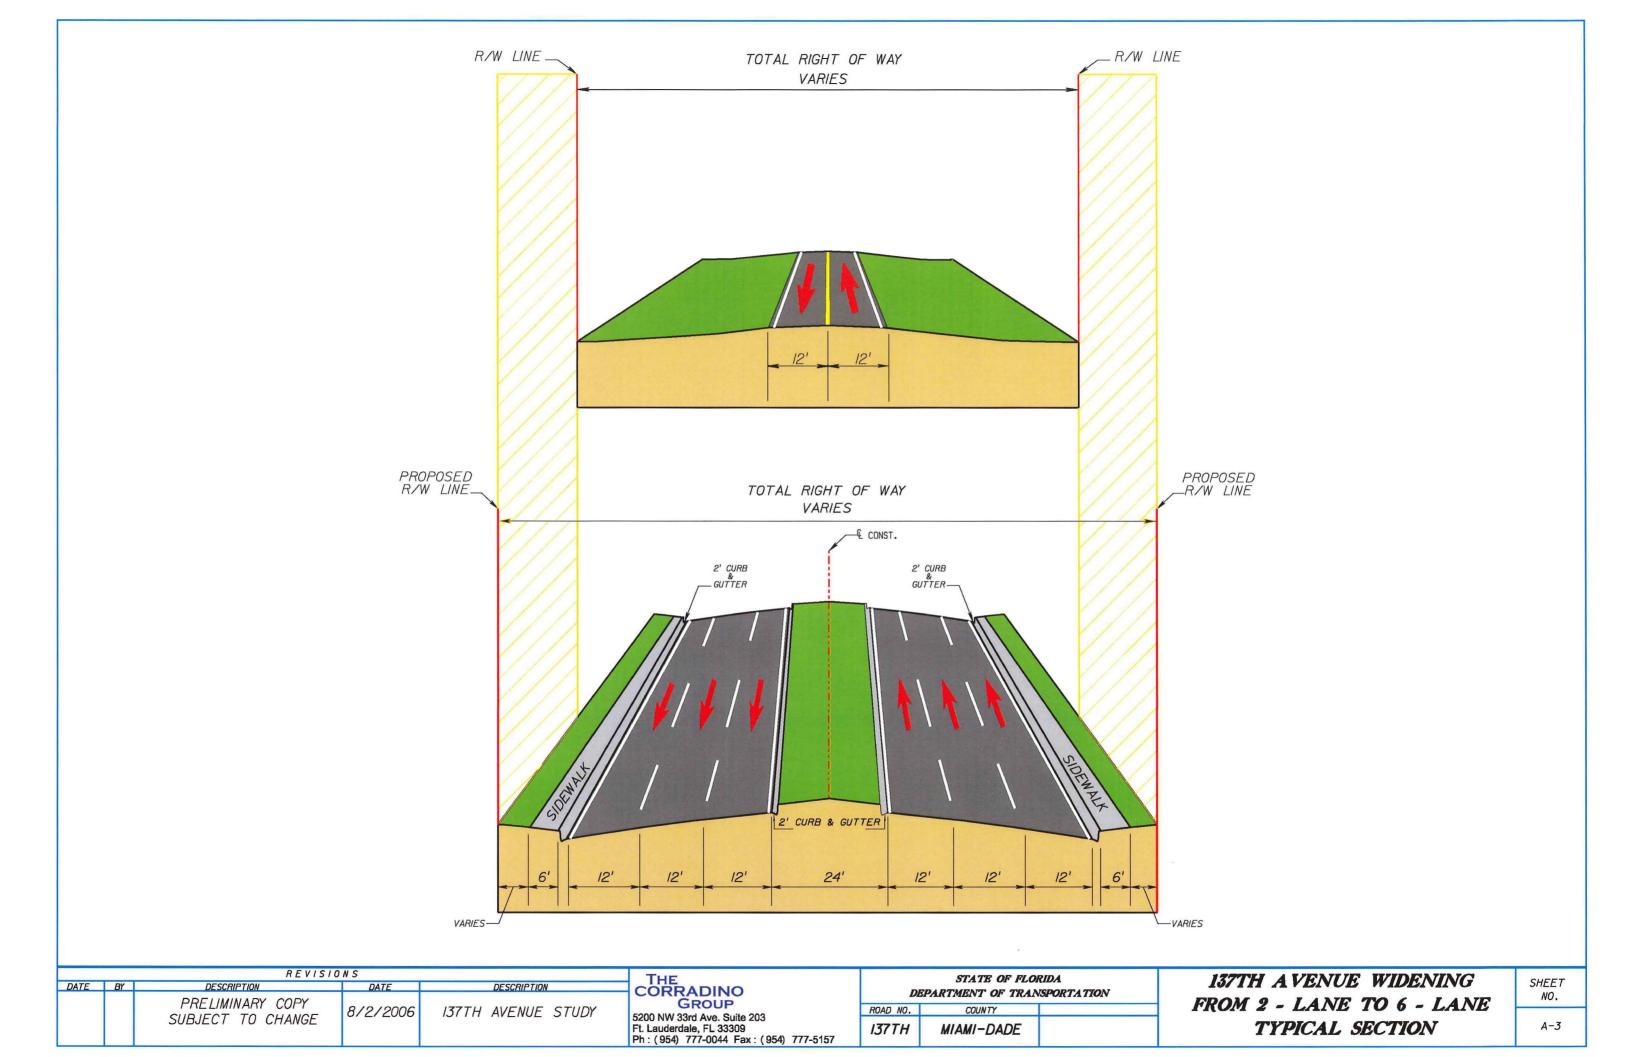

SHEET

NO.

A-2

|      |    | REVISI                                | ONS      |                    | THE                                                                                               |  |  |
|------|----|---------------------------------------|----------|--------------------|---------------------------------------------------------------------------------------------------|--|--|
| DATE | BY | DESCRIPTION                           | DATE     | DESCRIPTION        | CORRADINO                                                                                         |  |  |
|      |    | PRELIMINARY COPY<br>SUBJECT TO CHANGE | 8/2/2006 | 137TH AVENUE STUDY | GROUP 5200 NW 33rd Ave. Suite 203 Ft. Lauderdale, FL 33309 Ph: (954) 777-0044 Fax: (954) 777-5157 |  |  |

| STATE OF FLORIDA DEPARTMENT OF TRANSPORTATION |            |  |  |  |  |  |
|-----------------------------------------------|------------|--|--|--|--|--|
| ROAD NO.                                      | COUNTY     |  |  |  |  |  |
| 137TH                                         | MIAMI-DADE |  |  |  |  |  |