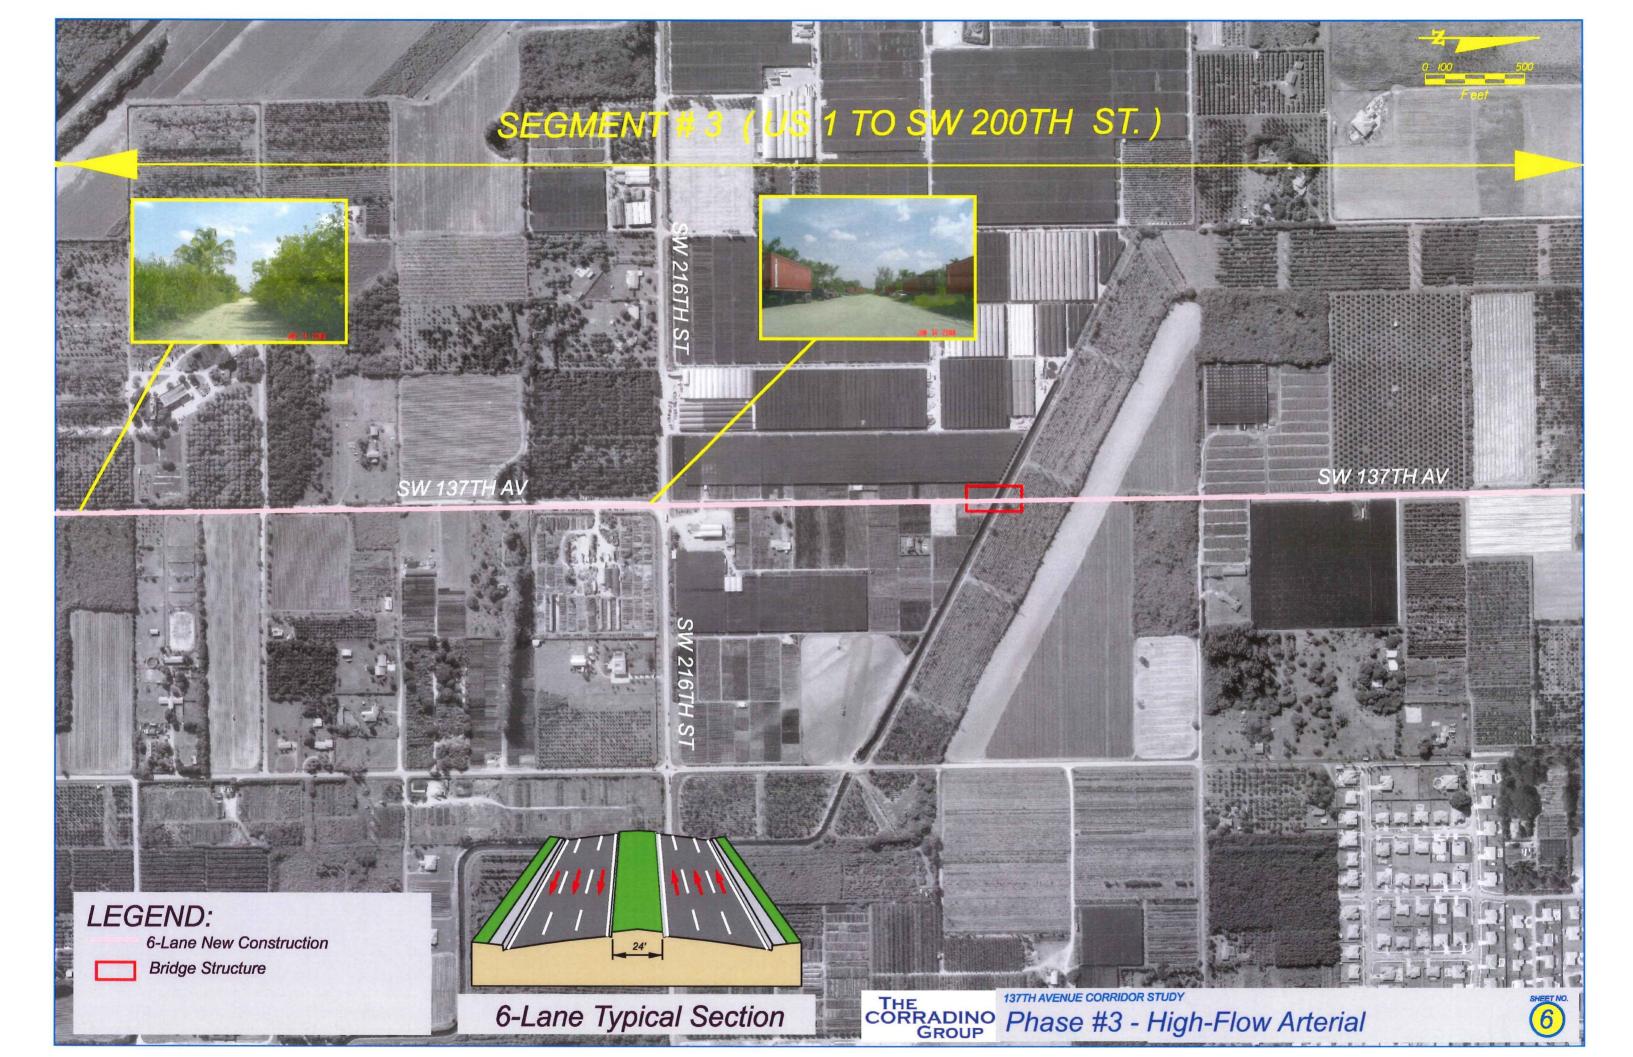

## DIRECTIONAL MEDIAN OPENING DETAILS



A - DUAL DIRECTIONAL MEDIAN OPENING



B - NORTHBOUND DIRECTIONAL MEDIAN OPENING



C- SOUTHBOUND DIRECTIONAL MEDIAN OPENING

|      |    |                   | SIONS    |                    | THE                                                                |          | STATE OF FLOR   | RIDA       |                        | SHEET |
|------|----|-------------------|----------|--------------------|--------------------------------------------------------------------|----------|-----------------|------------|------------------------|-------|
| DATE | BY | DESCRIPTION       | DATE     | DESCRIPTION        | CORRADINO                                                          | DEP      | ARTMENT OF TRAN | SPORTATION | 137TH AVENUE