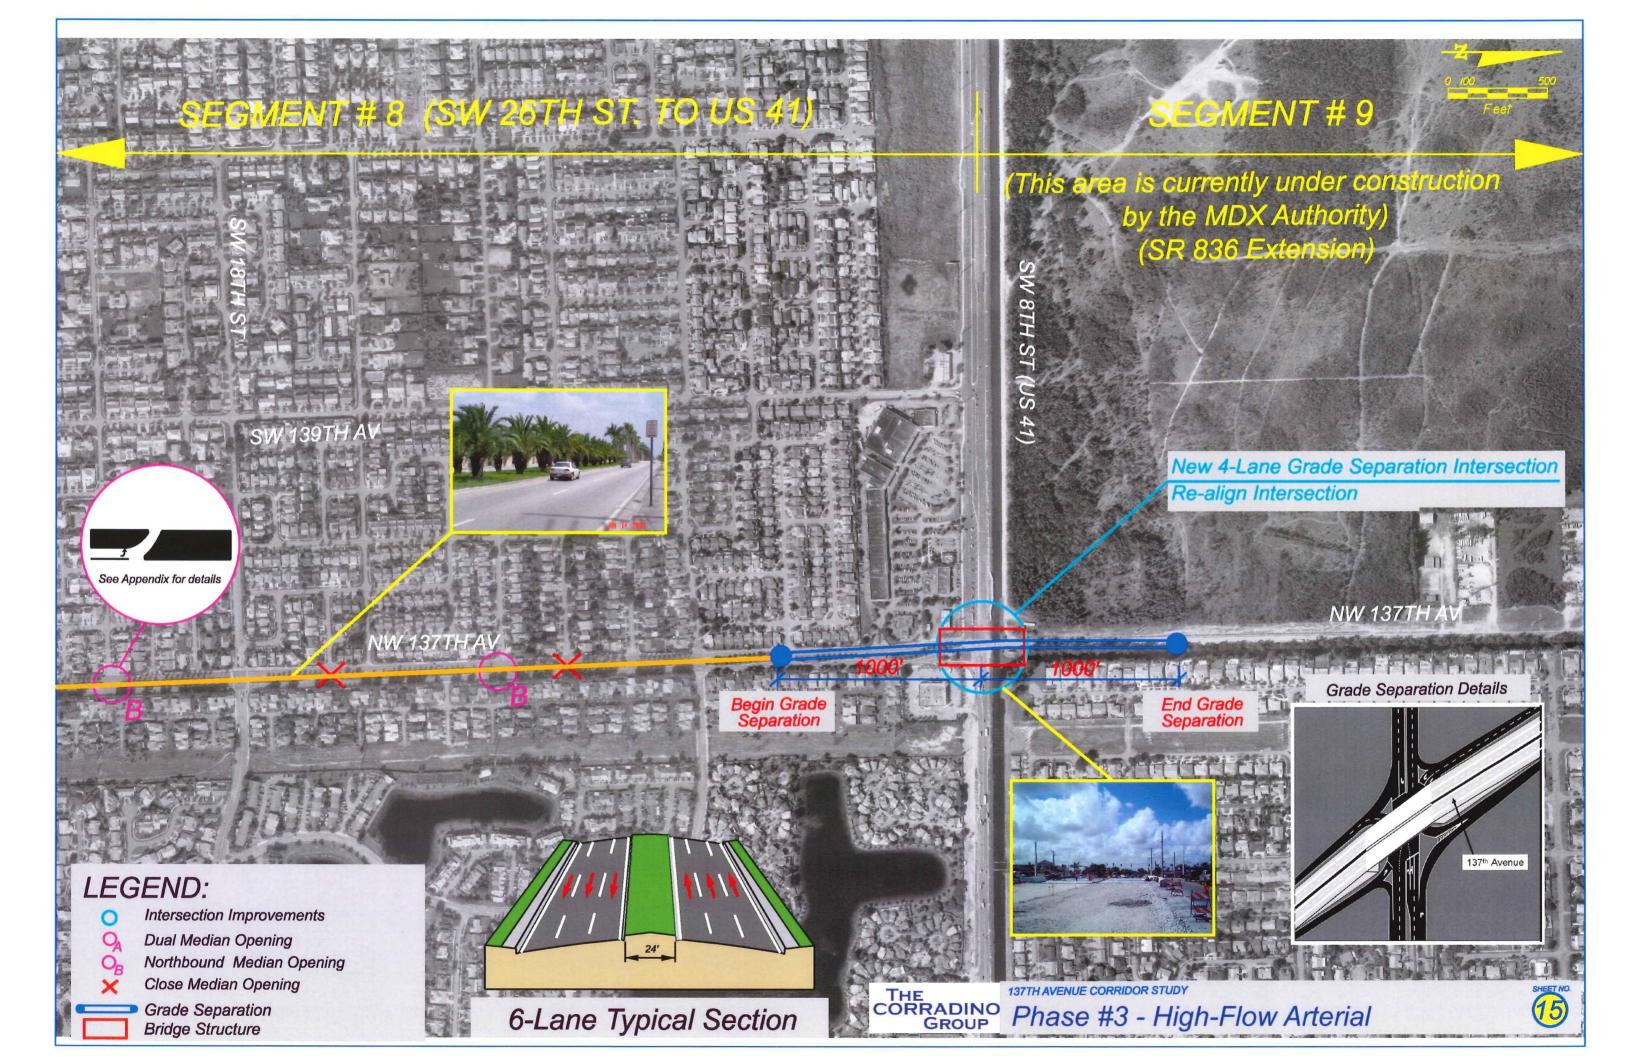

## DIRECTIONAL MEDIAN OPENING DETAILS

A - DUAL DIRECTIONAL MEDIAN OPENING

B - NORTHBOUND DIRECTIONAL MEDIAN OPENING

C- SOUTHBOUND DIRECTIONAL MEDIAN OPENING

|      |    |                   | SIONS    |                    | THE                                                                |          | STATE OF FLOR   | RIDA       |                        | SHEET |
|------|----|-------------------|----------|--------------------|--------------------------------------------------------------------|----------|-----------------|------------|------------------------|-------|
| DATE | BY | DESCRIPTION       | DATE     | DESCRIPTION        | CORRADINO                                                          | DEP      | ARTMENT OF TRAN | SPORTATION | 137TH AVENUE           | NO.   |
|      |    | PRELIMINARY COPY  | 8/2/2006 | 137TH AVENUE STUDY | GROUP<br>5200 NW 33rd Ave. Suite 203                               | ROAD NO. | COUNTY          |            | <i>DIRECTIONAL</i>     |       |
|      |    | SUBJECT TO CHANGE | 07272000 | STITE AVENUE STODE | Ft. Lauderdale, FL 33309<br>Ph: (954) 777-0044 Fax: (954) 777-5157 | 137TH    | MIAMI-DADE      |            | MEDIAN OPENING DETAILS | A-I   |