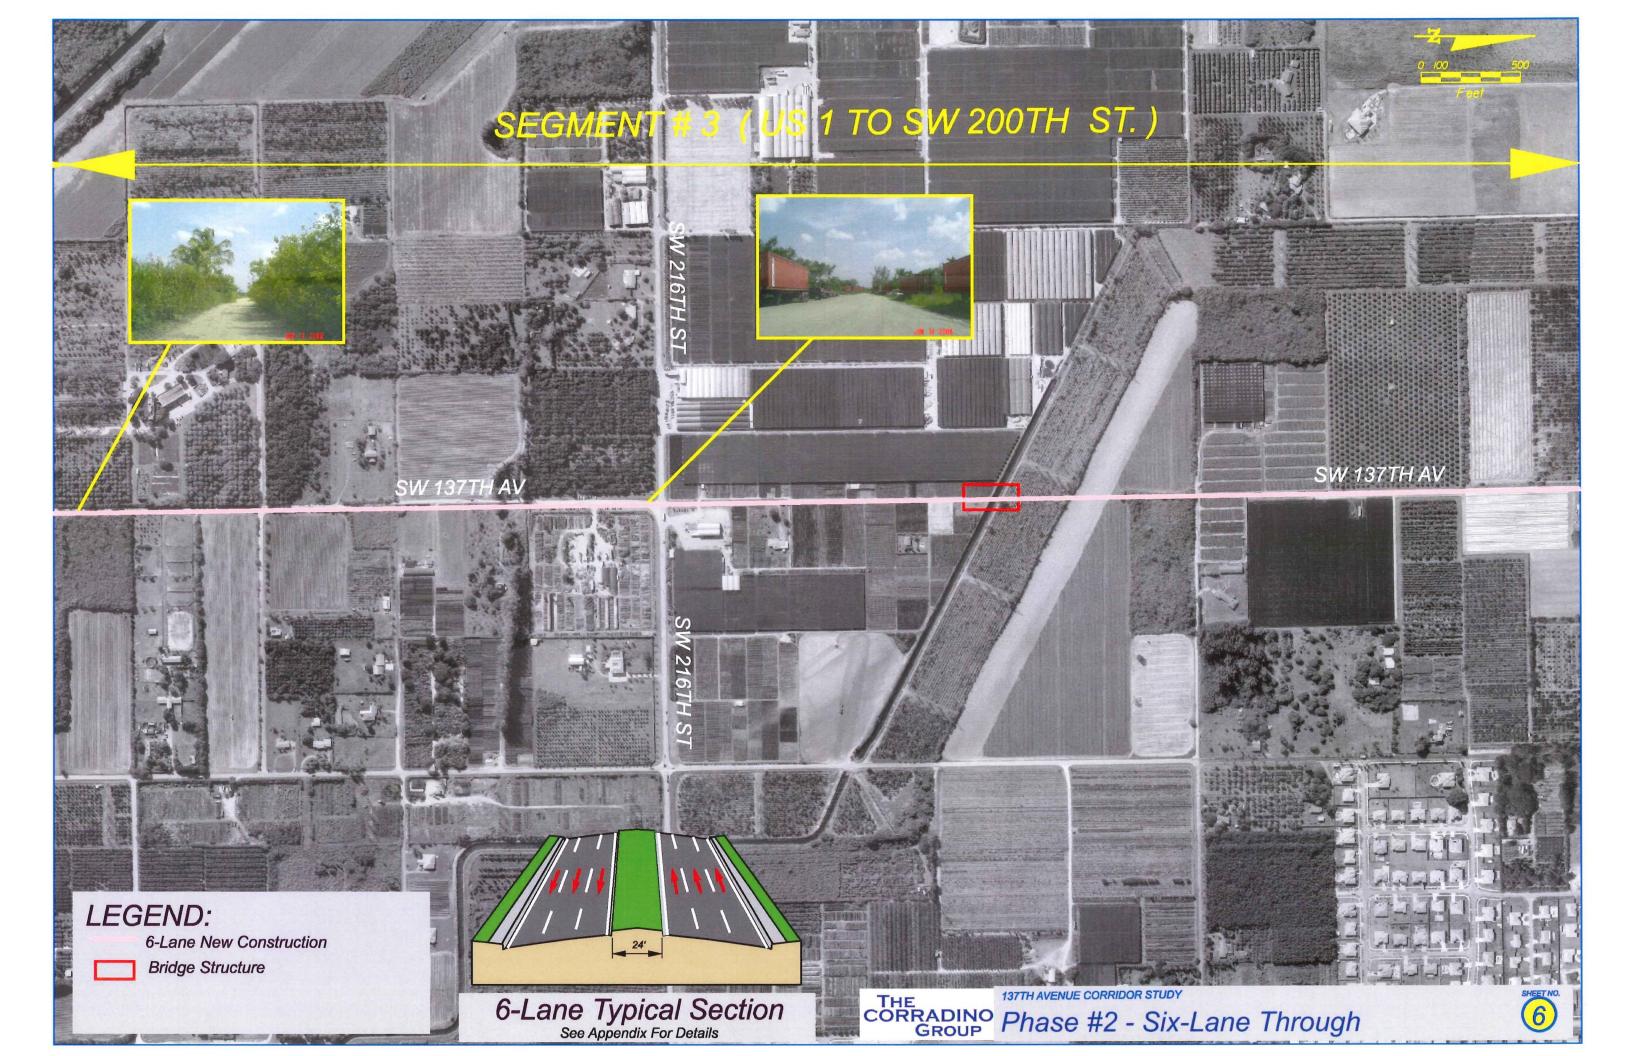

## DIRECTIONAL MEDIAN OPENING DETAILS



A - DUAL DIRECTIONAL MEDIAN OPENING



B - NORTHBOUND DIRECTIONAL MEDIAN OPENING



C- SOUTHBOUND DIRECTIONAL MEDIAN OPENING

|      |    |                   | SIONS    |                    | THE                                                                |          | STATE OF FLOR   | RIDA       |                        | SHEET |
|------|----|-------------------|----------|--------------------|--------------------------------------------------------------------|----------|-----------------|------------|------------------------|-------|
| DATE | BY | DESCRIPTION       | DATE     | DESCRIPTION        | CORRADINO                                                          | DEP      | ARTMENT OF TR