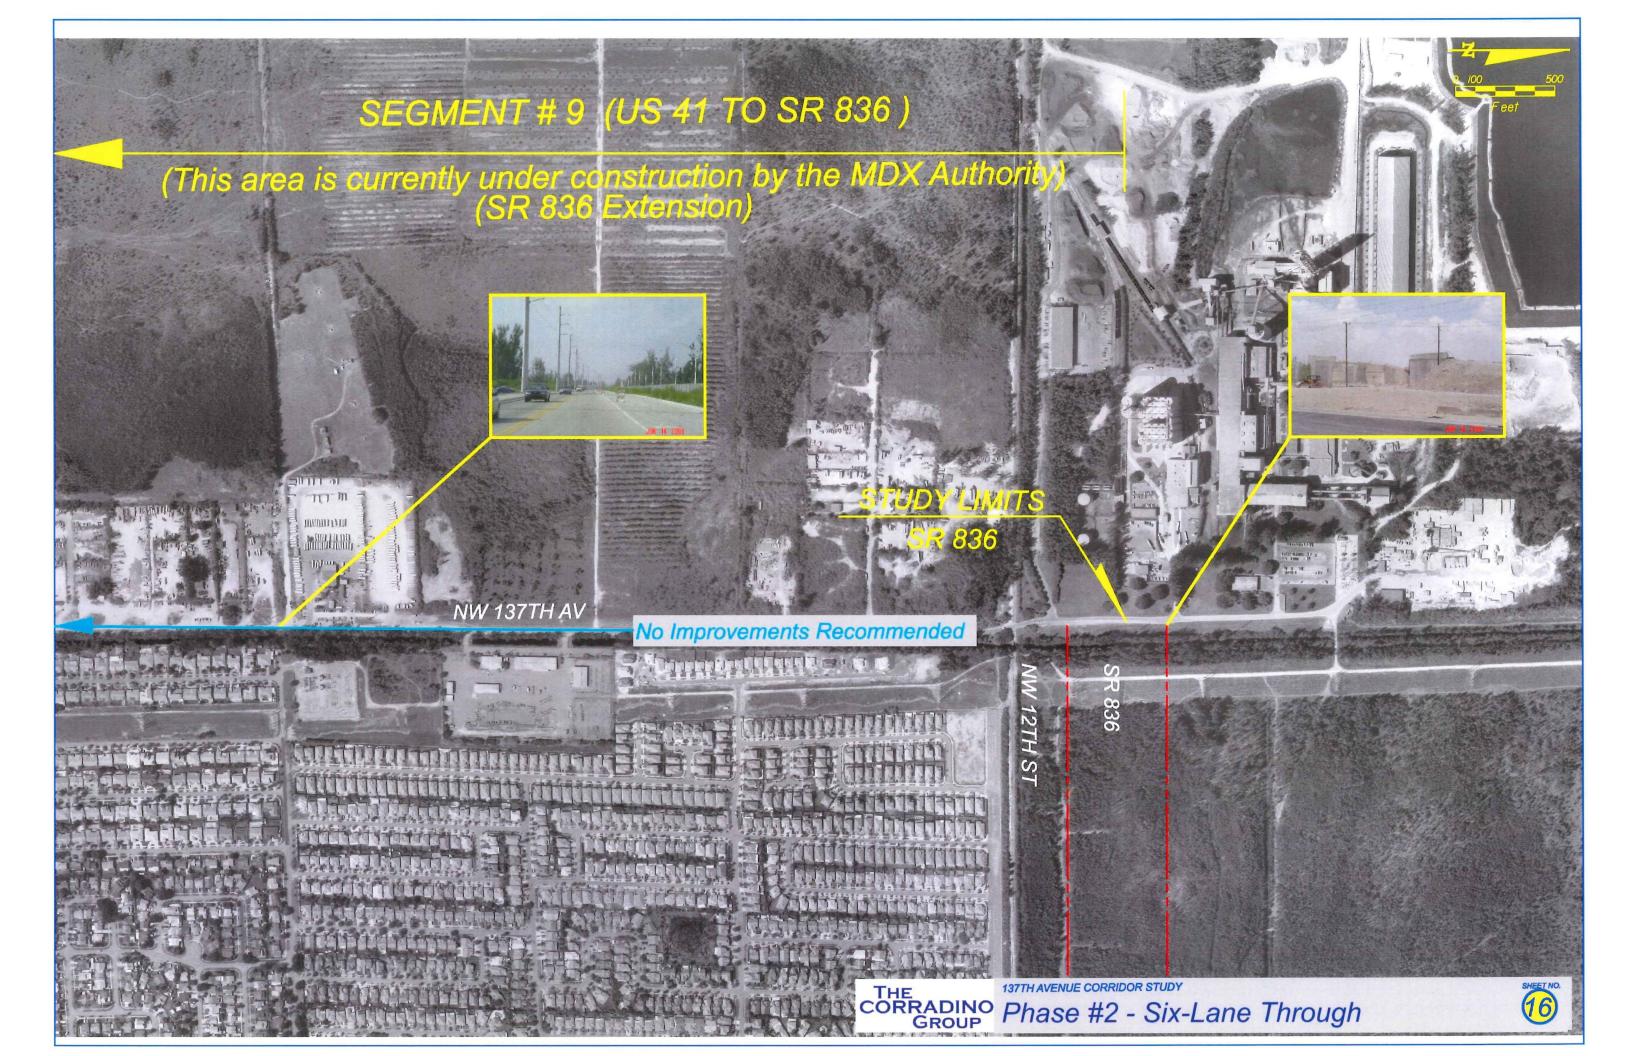

## DIRECTIONAL MEDIAN OPENING DETAILS

A - DUAL DIRECTIONAL MEDIAN OPENING

B - NORTHBOUND DIRECTIONAL MEDIAN OPENING

C- SOUTHBOUND DIRECTIONAL MEDIAN OPENING

|      |    |                   | SIONS    |                    | THE                                                                |          | STATE OF FLOR   | RIDA       |                        | SHEET |
|------|----|-------------------|----------|--------------------|--------------------------------------------------------------------|----------|-----------------|------------|------------------------|-------|
| DATE | BY | DESCRIPTION       | DATE     | DESCRIPTION        | CORRADINO                                                          | DEP      | ARTMENT OF TRAN | SPORTATION | 137TH AVENUE           | NO.   |
|      |    | PRELIMINARY COPY  | 8/2/2006 | 137TH AVENUE STUDY | GROUP<br>5200 NW 33rd Ave. Suite 203                               | ROAD NO. | COUNTY          |            | <i>DIRECTIONAL</i>     |       |
|      |    | SUBJECT TO CHANGE | 07272000 | STITE AVENUE STODE | Ft. Lauderdale, FL 33309<br>Ph: (954) 777-0044 Fax: (954) 777-5157 | 137TH    | MIAMI-DADE      |            | MEDIAN OPENING DETAILS | A-I   |