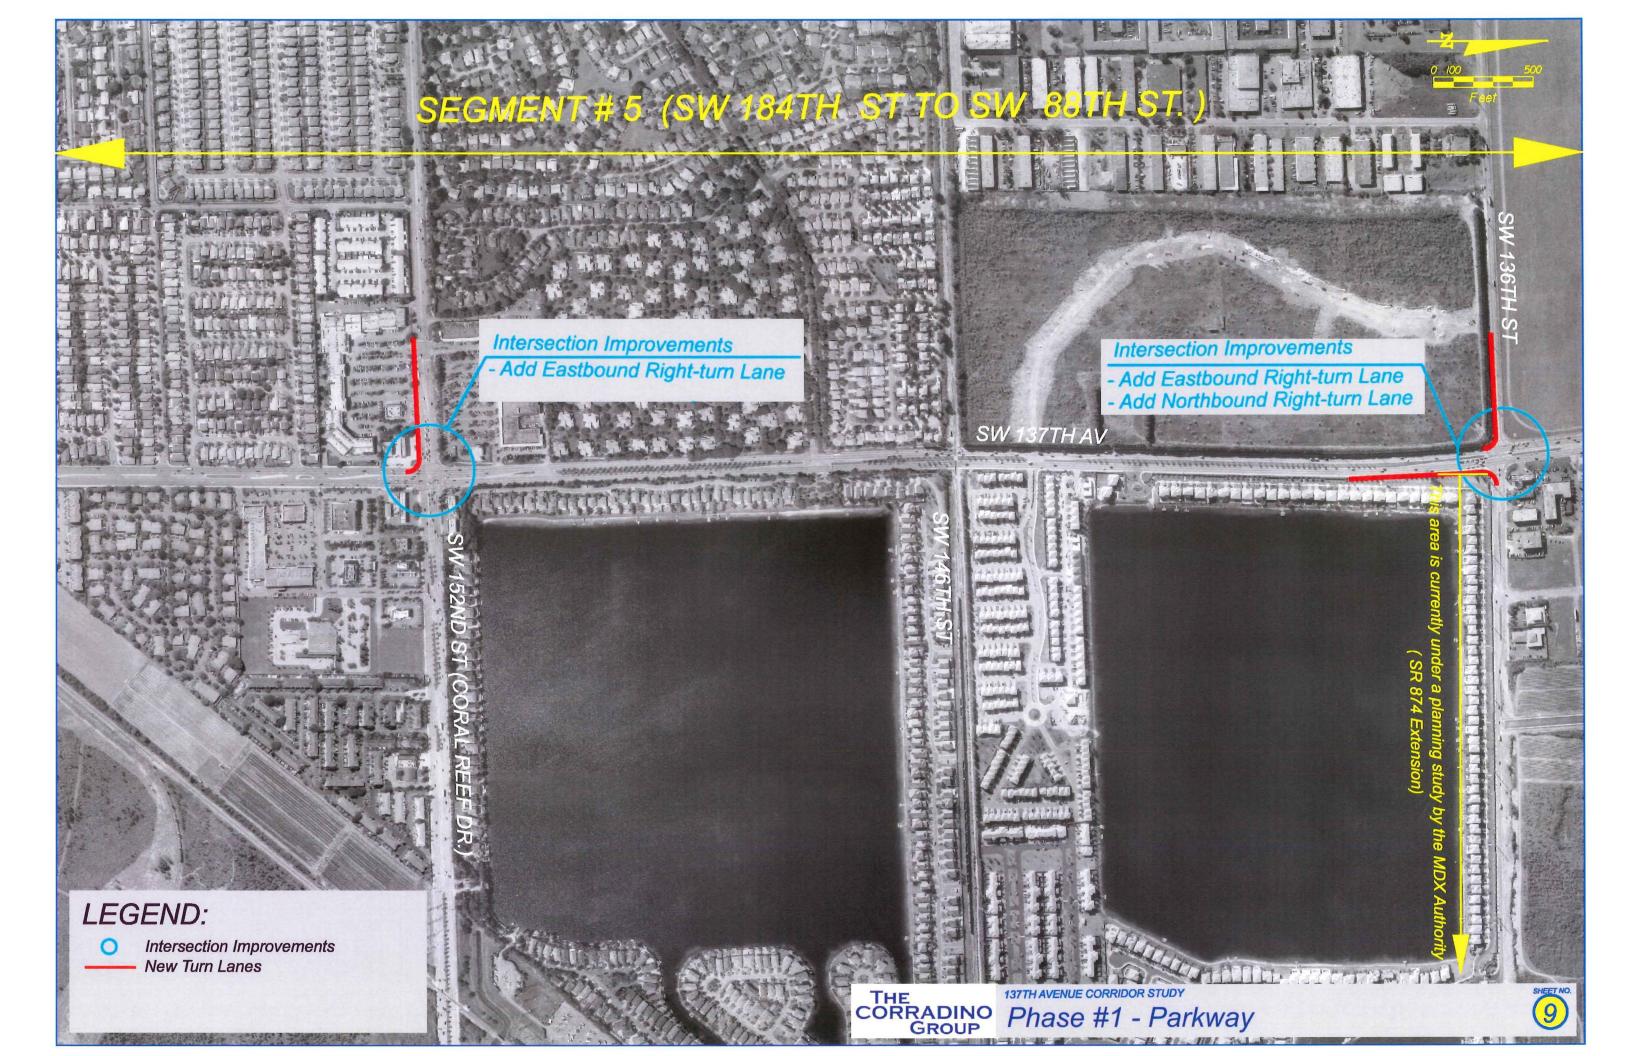

## DIRECTIONAL MEDIAN OPENING DETAILS



A - DUAL DIRECTIONAL MEDIAN OPENING



B - NORTHBOUND DIRECTIONAL MEDIAN OPENING



C- SOUTHBOUND DIRECTIONAL MEDIAN OPENING

|      |    |                   | SIONS    |                    | THE                                                                |          | STATE OF FLOR   | RIDA       |                        | SHEET |
|------|----|-------------------|----------|--------------------|--------------------------------------------------------------------|----------|-----------------|------------|------------------------|-------|
| DATE | BY | DESCRIPTION       | DATE     | DESCRIPTION        | CORRADINO