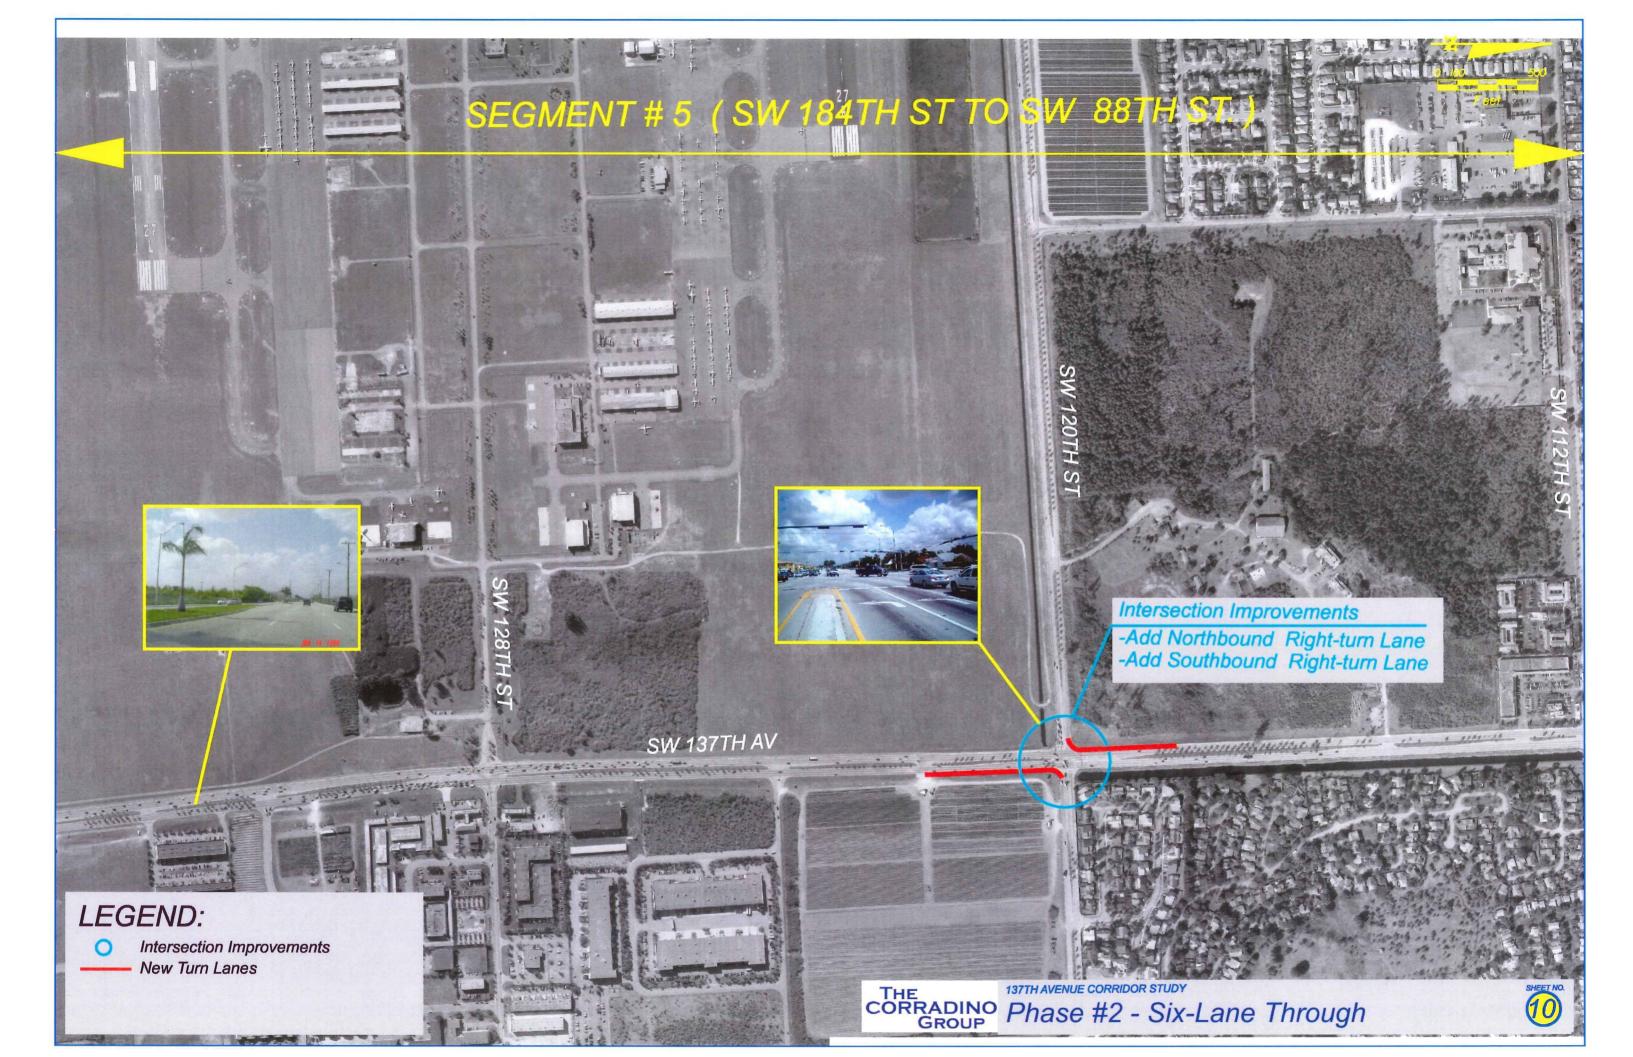

| STATE OF FLORIDA DEPARTMENT OF TRANSPORTATION |            |  |  |  |  |  |
|-----------------------------------------------|------------|--|--|--|--|--|
| ROAD NO.                                      | COUNTY     |  |  |  |  |  |
| 137TH                                         | MIAMI-DADE |  |  |  |  |  |