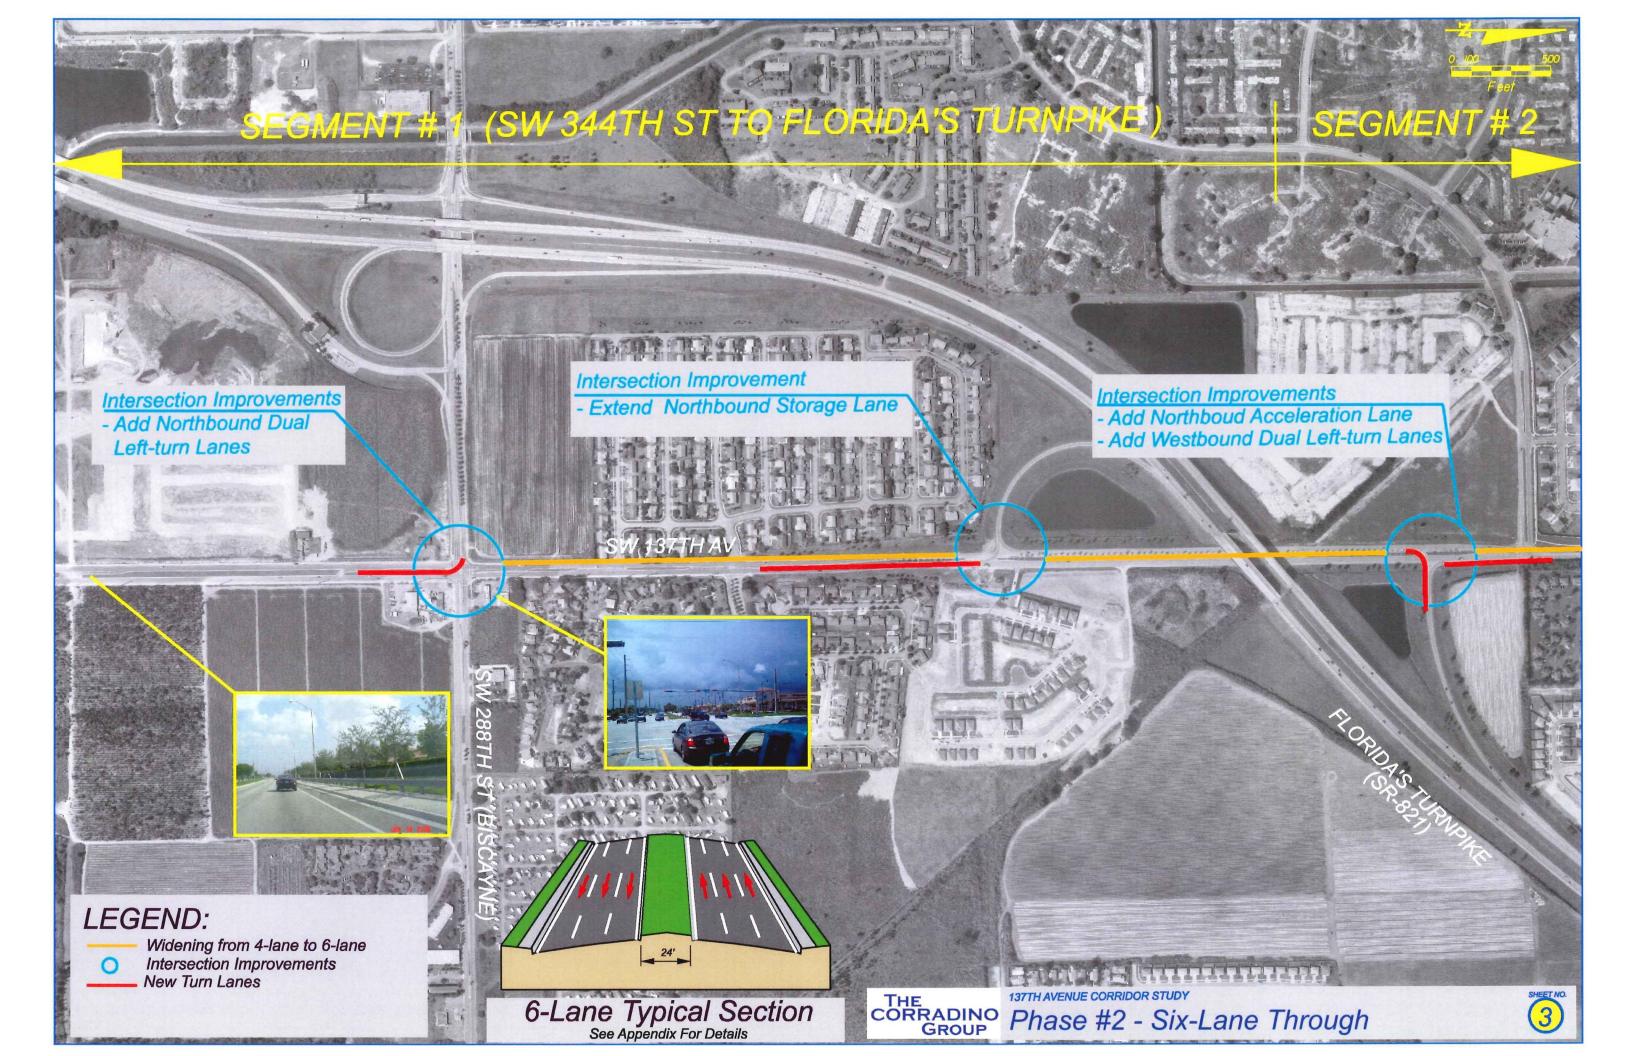

## DIRECTIONAL MEDIAN OPENING DETAILS



A - DUAL DIRECTIONAL MEDIAN OPENING



B - NORTHBOUND DIRECTIONAL MEDIAN OPENING



C- SOUTHBOUND DIRECTIONAL MEDIAN OPENING

|      |    |                   | SIONS    |                    | THE                                                                |          | STATE OF FLOR   | RIDA       |                        | SHEET |
|------|----|-------------------|----------|--------------------|--------------------------------------------------------------------|----------|-----------------|------------|------------------------|-------|
| DATE | BY | DESCRIPTION       | DATE     | DESCRIPTION        | CORRADINO                                                          | DEP      | ARTMENT