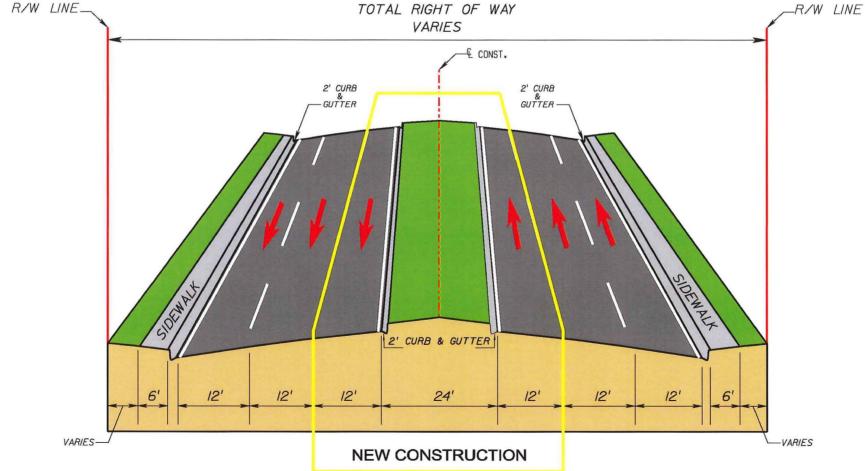

8/2/2006

SUBJECT TO CHANGE

137TH AVENUE STUDY

ROAD NO.

137TH

COUNTY

MIAMI-DADE

FROM 2 - LANE TO 4 - LANE TYPICAL SECTION