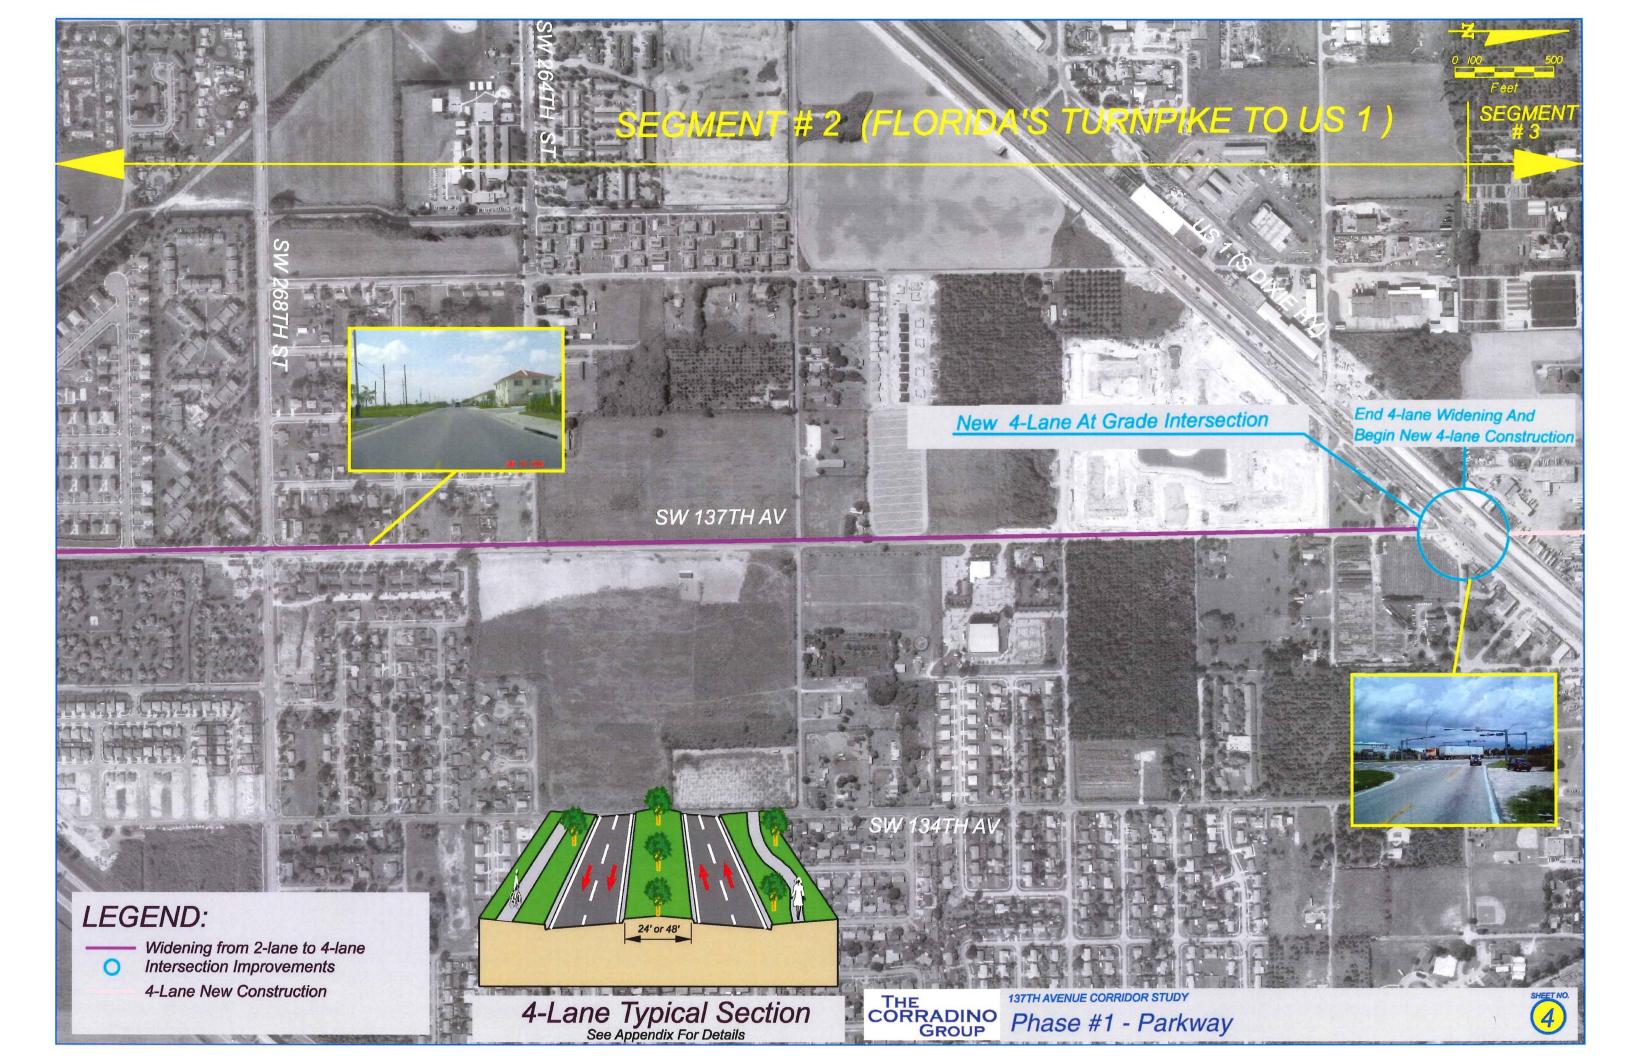

## DIRECTIONAL MEDIAN OPENING DETAILS

A - DUAL DIRECTIONAL MEDIAN OPENING

B - NORTHBOUND DIRECTIONAL MEDIAN OPENING

C- SOUTHBOUND DIRECTIONAL MEDIAN OPENING

|      |    |                   | SIONS    |                    | THE                                                                |          | STATE OF FLOR   | RIDA       |                        | SHEET |
|------|----|-------------------|----------|--------------------|--------------------------------------------------------------------|----------|-----------------|------------|------------------------|-------|
| DATE | BY | DESCRIPTION       | DATE     | DESCRIPTION        | CORRADINO                                                          | DEP      | ARTMENT OF TRAN | SPORTATION | 137TH AVENUE           | NO.   |
|      |    | PRELIMINARY COPY  | 8/2/2006 | 137TH AVENUE STUDY | GROUP<br>5200 NW 33rd Ave. Suite 203                               | ROAD NO. | COUNTY          |            | <i>DIRECTIONAL</i>     |       |
|      |    | SUBJECT TO CHANGE | 07272000 | STITE AVENUE STODE | Ft. Lauderdale, FL 33309<br>Ph: (954) 777-0044 Fax: (954) 777-5157 | 137TH    | MIAMI-DADE      |            | MEDIAN OPENING DETAILS | A-I   |