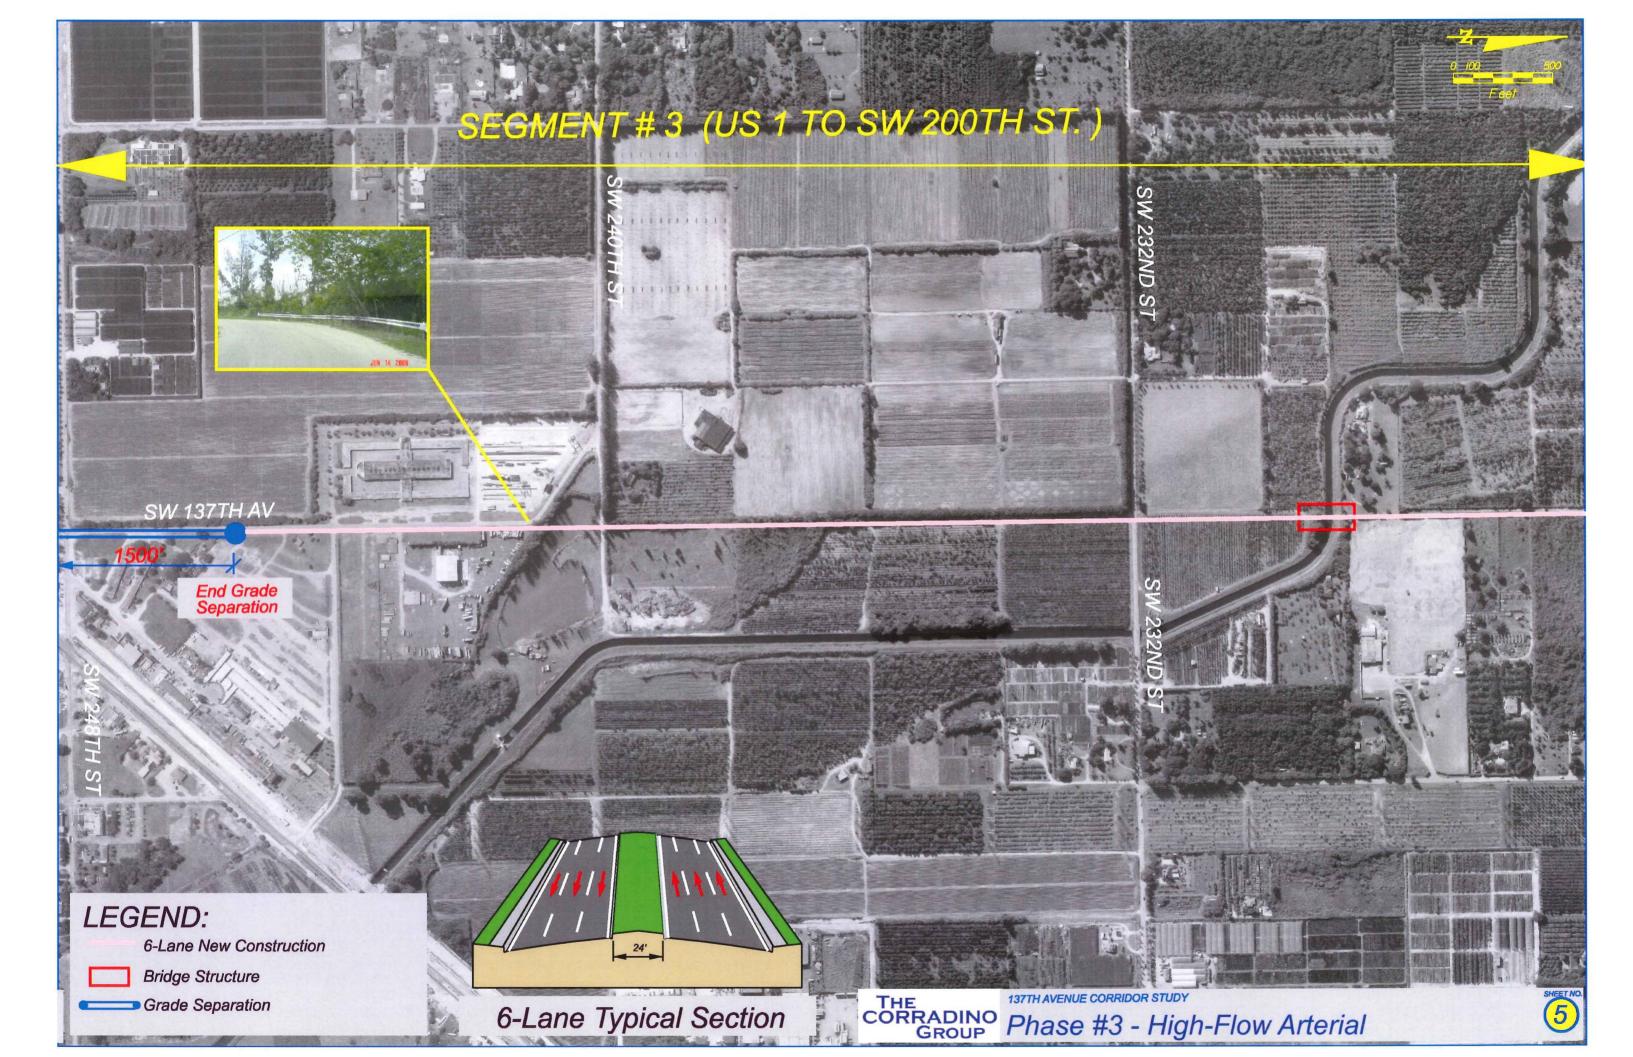

8/2/2006

SUBJECT TO CHANGE

137TH AVENUE STUDY

ROAD NO.

137TH

COUNTY

MIAMI-DADE

FROM 2 - LANE TO 4 - LANE TYPICAL SECTION