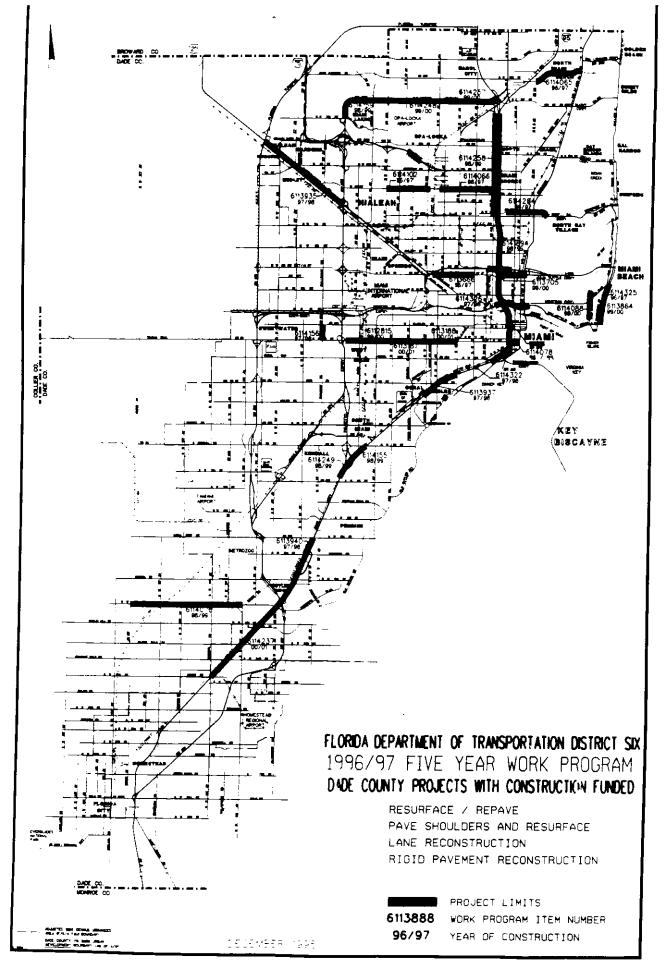

ction |
| I-195     | 5-6 41. 22 - 212                        |

#### TURNPIKE

Improvements in the amount of \$ 83.6 millions are programmed during the next five years for the Homestead Extension of Florida's Turnpike

· • • ?

, **`** 

## ENVIRONMENTAL SURVEILLANCE

The Department of Environmental Regulations requires project information called Environmental Surveillance (ENV-SUR) Codes included in the five-year program are

- A = Advanced Notification Process Begun
- B = Barrier Island
- C = Critical Habitats
- D = Lands and Water with State or Federal Designation
- E = Evaluated and No Comments

•

- F = Flood Plain and Flood Prove Areas
- G = Groundwater
- P = Project has past Advanced Notification. Other Comments Necessary
- R = To Be Reviewed
- S = Surface Water
- W = Wetlands

4



PAGE 51A



PAGE 51B



### OTHER ABBREVIATIONS:

Item No. - Work Program Item Number.

Env-Surv Codes - Environmental Surveillance Codes (see Legend for code descriptions).

Rdwy, ID - County Section Number. EX. 87 = Dade County; 260000 = Section number for Palmetto Expwy.

STROADNO - State Road Number,

Proj Lgth - Project Length in miles.

Beg Pt - Beginning Milepost.

End Pt - Ending Milepost.

Ex - Lanes Existing.

- Im Lanes to be Improved.
- Ad Lanes to be Added.

Pha - Phase.

 $107 \, \mathrm{GE}^{-1}$ 

-\*

| g (714-96)<br>                           | S<br>F           | FLOFIDA DEPARIMEN<br>TATE TRANSPORTATIO<br>OR STATE FISCAL YE | WPAPJ93 (GG) |                |            |            |            |
|------------------------------------------|------------------|------------