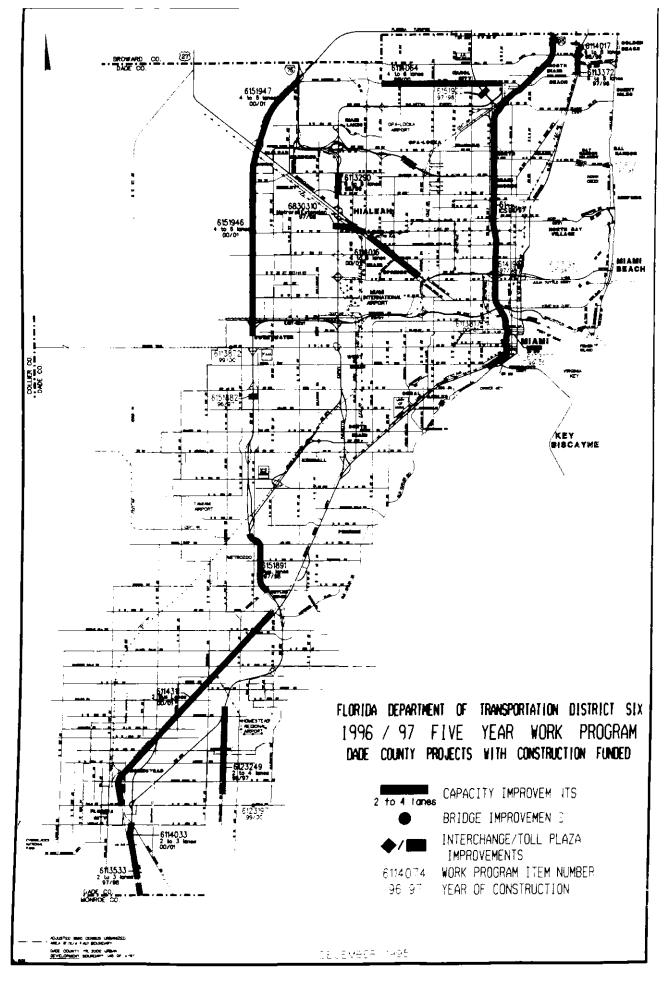

195     | 5-6 41. 22 - 212                        |

#### TURNPIKE

Improvements in the amount of \$ 83.6 millions are programmed during the next five years for the Homestead Extension of Florida's Turnpike

· • • ?

, **`** 

## ENVIRONMENTAL SURVEILLANCE

The Department of Environmental Regulations requires project information called Environmental Surveillance (ENV-SUR) Codes included in the five-year program are

- A = Advanced Notification Process Begun
- B = Barrier Island
- C = Critical Habitats
- D = Lands and Water with State or Federal Designation
- E = Evaluated and No Comments

•

- F = Flood Plain and Flood Prove Areas
- G = Groundwater
- P = Project has past Advanced Notification. Other Comments Necessary
- R = To Be Reviewed
- S = Surface Water
- W = Wetlands

4



PAGE 51A



PAGE 51B



### OTHER ABBREVIATIONS:

Item No. - Work Program Item Number.

Env-Surv Codes - Environmental Surveillance Codes (see Legend for code descriptions).

Rdwy, ID - County Section Number. EX. 87 = Dade County; 260000 = Section number for Palmetto Expwy.

STROADNO - State Road Number,

Proj Lgth - Project Length in miles.

Beg Pt - Beginning Milepost.

End Pt - Ending Milepost.

Ex - Lanes Existing.

- Im Lanes to be Improved.
- Ad Lanes to be Added.

Pha - Phase.

 $107 \, \mathrm{GE}^{-1}$ 

-\*

| g (714-96)<br>                           | S<br>F           | FLOFIDA DEPARIMEN<br>TATE TRANSPORTATIO<br>OR STATE FISCAL YE | WPAPJ93 (GG) |                |            |            |            |
|------------------------------------------|------------------|------------------------