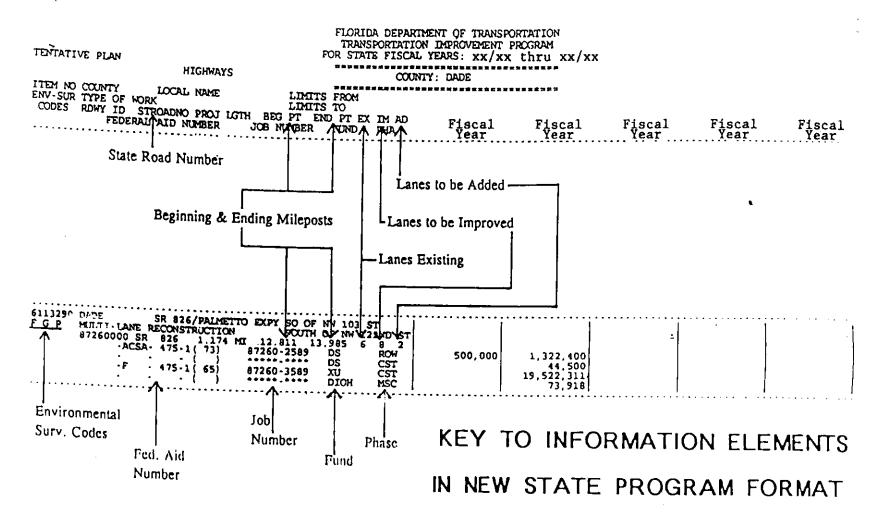

r>SCRIP<br>SCRIP<br>SCRIP<br>SCRIP<br>SCRIP<br>SCRIP<br>SCRIP<br>SCRIP<br>SCRIP<br>SCRIP<br>SCRIP<br>SCRIP<br>SCRIP<br>SCRIP<br>SCRIP<br>SCRIP<br>SCRIP<br>SCRIP<br>SCRIP<br>SCRIP<br>SCRIP<br>SCRIP<br>SCRIP<br>SCRIP<br>SCRIP<br>SCRI                                                                                                                                                                                                                                                                                                                                                                                                                                                        | ral<br>FION<br>S<br>ITH<br>NATI<br>COM | REGU<br>STAT<br>ON<br>MENT<br>PRON | LATI<br>****<br>E<br>E<br>E AR | **<br> |

....



### OTHER ABBREVIATIONS:

Item No. - Work Program Item Number.

Env-Surv. Codes - Environmental Surveillance Codes (see Legend for code descriptions).

Rdwy. 1D - County Section Number. EX. 87 = Dade County; 260000 = Section number for Palmetto Expwy.

STROADNO - State Road Number.

Proj Lgth - Project Length in miles.

Beg Pt - Beginning Milepost.

End Pt - Ending Milepost.

Ex - Lanes Existing.

Im - Lanes to be Improved.

Ad - Lanes to be Added.

Pha - Phase.

| 1 | 37 | 1-1 | 196 |
|---|----|-----|-----|
|---|----|-----|-----|

| CURMY: DADE           FUND         FORD AL<br>P R O G R A M         96/97         97/98         98/95         /         /           NATIONAL HIGHWAY SYSTEM (NI)         NM         18,621,785         18,621,785         18,621,785           NATIONAL HIGHWAY SY