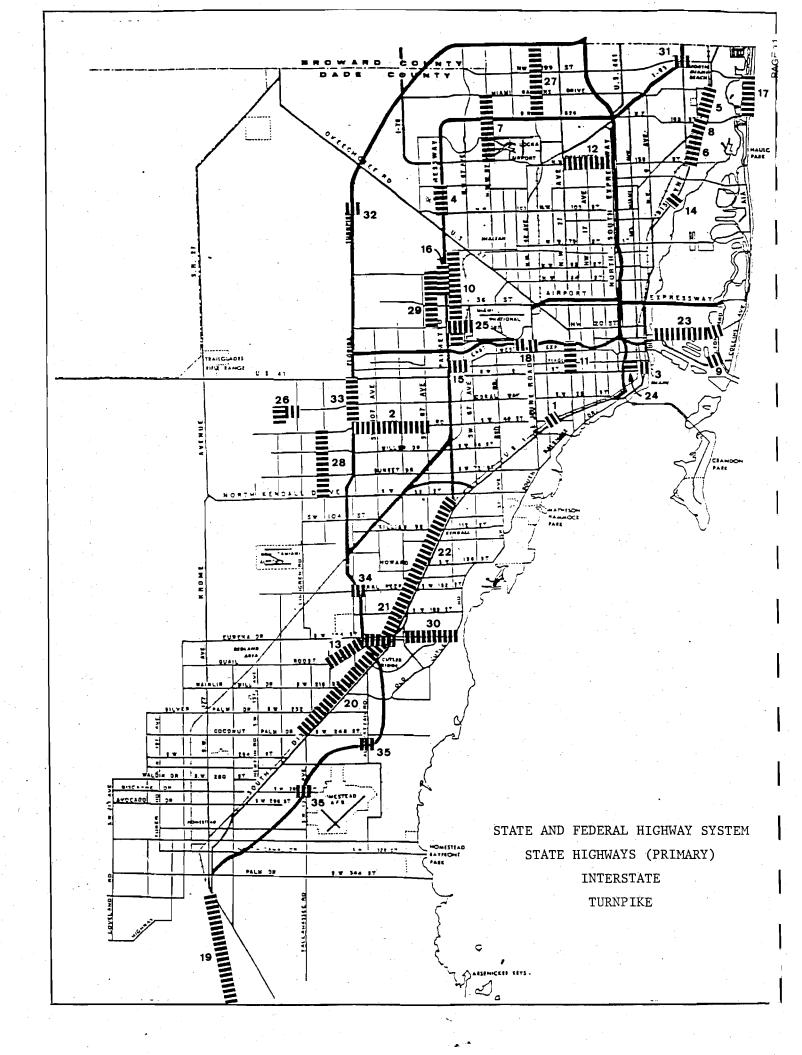

Some \$819 million are programmed for the five-year period between FY 1993 and 1997 for State Road projects. In addition to major highway capacity improvements, an extensive program to renovate and resurface a number of deteriorating roads and bridges are also included in the TIP.