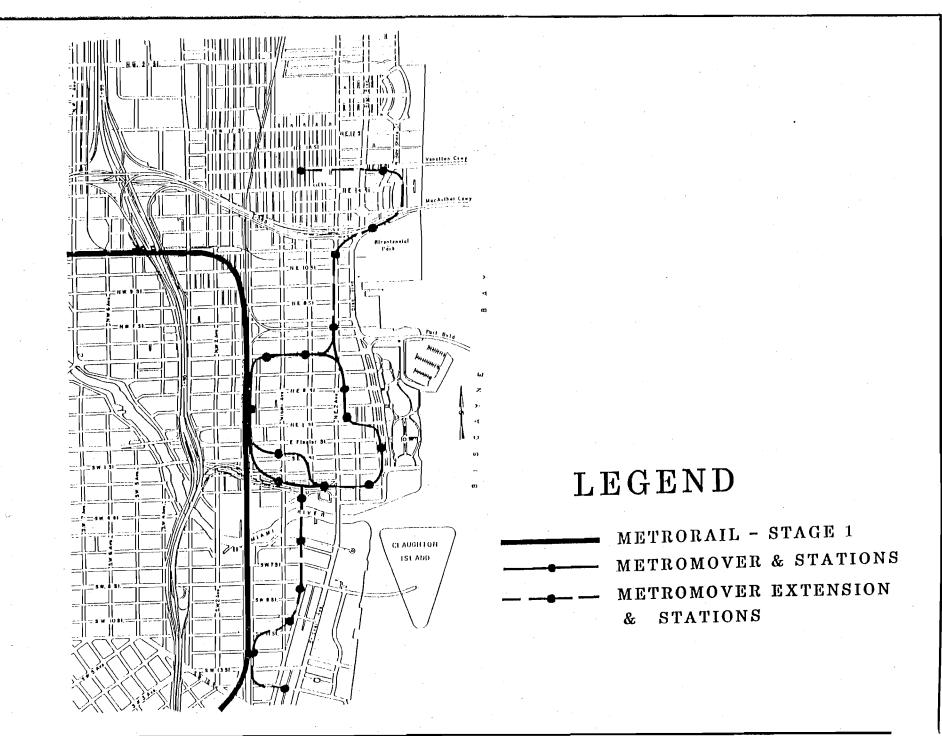

TRANSPORTATION PLAN The Year 2010 Metro-Dade Transportation Plan was adopted under Resolution No. MPO 15-90 by the Metropolitan Planning Organization Board on November 20, 1990 and revised in November, 1991. Projects from the area's adopted MPO Transportation Plan have been included for advancement during this program period. A number of major activities are included: Extensions of METROMOVER, support facilities for METRORAIL, interstate highway projects, arterial street improvements, aviation and seaport facilities, and additional bus transit and paratransit improvements.