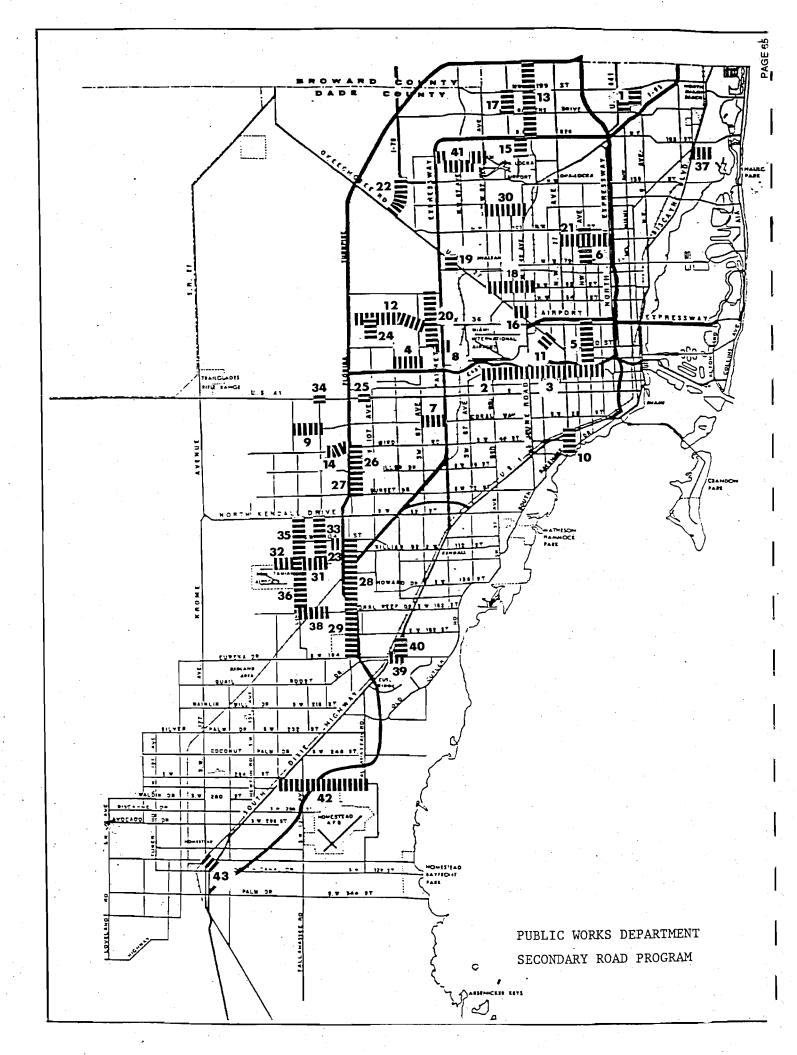

The Secondary and Road Impact Fee Programs contain a number of key projects in the County Highway System costing some \$147 million. Aviation improvements involve Miami International, Opa-Locka and Tamiami airports. Transit improvements involve a broad range of public transportation services and facilities. Seaport improvements consist of numerous new port facilities and major renovations and improvements to existing facilities.

The recommended improvement priorities of the adopted Long Range Transportation Plan provide the basis for preparing this document. The Plan presents the logical and systematically phased development of the area's transportation network and services to the year 2010. Transportation System Management (TSM) projects are proposed to be continued or expanded during FY 1993. The Metro-Dade Secondary Road Program and Road Impact Fee Program contain projects that are supportive of the areawide TSM effort. These included traffic flow improvements, improvements to intersection geometrics, lighting safety projects, and other related projects which provide for greater safety and better management of traffic flow. TSM projects are consistently included in the preparation of project adopted proposals in keeping with the MPO's commitment to fully develop TSM as a policy and investment strategy.