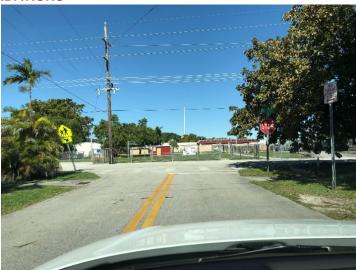

|           | Debris pile impeding Safe Route                       |
| 5    | Flagler @ 78th Ave          | School entrance |    |           |           |          |           |         |           |                      |           | Debris piles impeding Safe Route                      |
| 6    | Flagler @ 78th Ave          | School entrance |    |           |           |          |           |         |           |                      |           | Debris pile impeding Safe Route                       |
| 7    | SW 78th Ave @ Bank Entrance |                 |    |           |           | 1        | WS        |         |           |                      |           |                                                       |

#### SAMPLE OPERATIONS AND MAINTENANCE RECOMMENDATIONS





Leaning signage

Leaning signage





Faded signage

Debris pile impeding sidewalk right of way





# SEMINOLE ELEMENTARY SCHOOL

#### PROPOSED SAFE ROUTE MAP





# SEMINOLE ELEMENTARY SCHOOL





# WEST MIAMI MIDDLE SCHOOL



Enrollment 701 Estimated percent of students that live within ½ mile walk 300 Estimated percent of students that walk or bike to school 11% Estimated Cost of Recommendations \$229,961.00

#### **OBSERVATIONS & RECOMMENDATIONS**

Crash data reveals 1 pedestrian crash occurring within vicinity of the school, during regular school hours, within the past 3 years.

SW 24th Street and SW 75th Ave. serve as the primary barriers to making West Miami Middle more conducive to increased rates of walking and biking. Teachers express that cars speed down 75th Ave. There is al