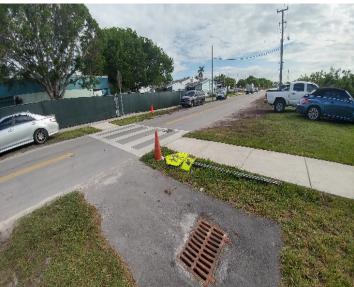

Out dated school zone and pedestrian signage was witnessed around the school. Numerous standard cross walks were document and should be upgraded to high emphasis crosswalks.

Infrastructure recommendations include crosswalk additions and enhancements, intersection push-button upgrades and signage updates.

Regarding operations and maintenance, recommendations include sidewalk repairs, debris removal, tree trimming, and repainting pavement markings.