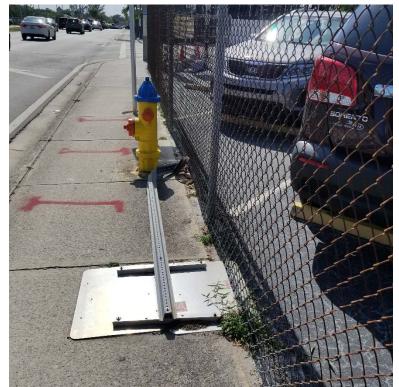

# OJUS ELEMENTARY SCHOOL

Enrollment 948 Estimated percent of students that live within ½ mile walk 400 Estimated percent of students that walk or bike to school 9% Estimated Cost of Recommendations \$532,146.00

#### **OBSERVATIONS & RECOMMENDATIONS**

Crash data reveals 3 bicycle crashes and 7 pedestrian crashes occurring within vicinity of the school, during regular school hours, within the past 3 years.

SW 185th Street serves as the primary barrier to making Ojus Elementary more conducive to increased rates of walking and biking. NE 185 Street is a heavily utilized roadway for motorists. Cautionary signage must be improved to alert drivers that they are approaching a school zone. One of the school Crossing guards mentioned that vehicles along NE 185<sup>th</sup> Street east and westbound approaches are often running the red light since there is a lot of congestion issues at the intersection during arrival/dismissal times. Safe Routes improvements to this road are a priority to encourage more students to walk and bike to school.

Infrastructure recommendations include crosswalk additions and enhancements, signage additions and signage updates.

Regarding operations and maintenance, recommendations include sidewalk repairs, tree trimming, and repainting pavement markings.