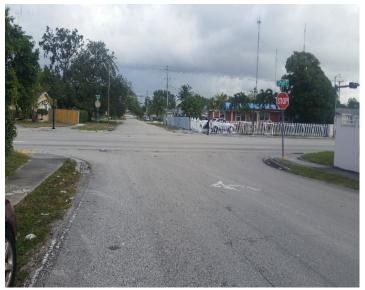

#### **OBSERVATIONS & RECOMMENDATIONS**

Crash data reveals that 1 bicycle crash and 1 pedestrian crash occurred within the vicinity of the school, during regular school hours, within the past 3 years. Other nearby facilities include Pine Island Lake Park, Homestead Air Reserve Park, And Kevin Broils Park.

Low numbers of identified walkers and bikers to the school may attribute to the current conditions of the existing bicycle and pedestrian infrastructure. Improving infrastructure may attribute to higher rates of non-motorized travel modes to and from the school.

Out dated school zone and pedestrian signage was witnessed around the school. Numerous standard cross walks were document and should be upgraded to high emphasis crosswalks.

Infrastructure recommendations include crosswalk additions and enhancements, intersection push-button upgrades and signage updates.