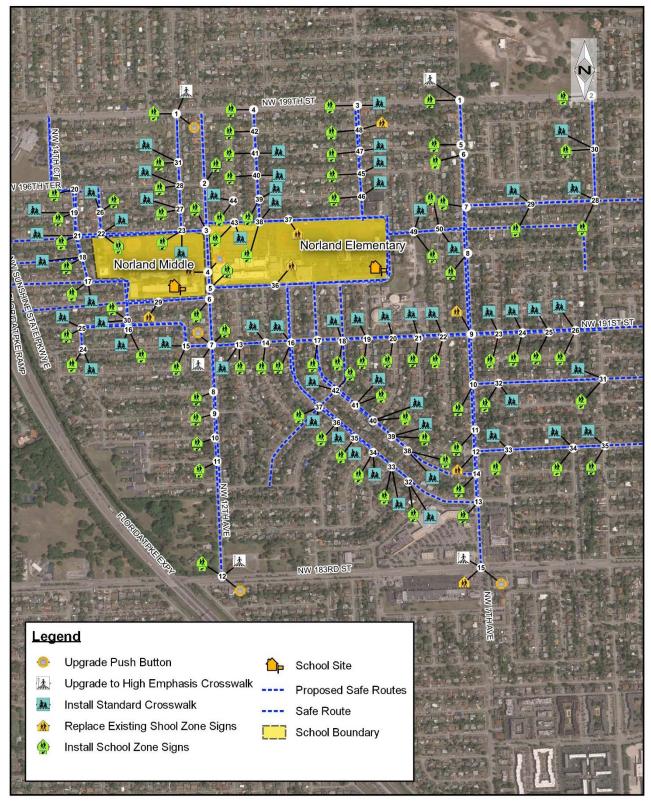

# NORLAND ELEMENTARY SCHOOL

### PROPOSED SAFE ROUTE MAP

### **RECOMMENDATIONS MAP**

### NORLAND MIDDLE SCHOOL

Enrollment 880 Estimated percent of students that live within ½ mile walk 360 Estimated percent of students that walk or bike to school 5% Estimated Cost of Recommendations \$195,915.00

#### **OBSERVATIONS & RECOMMENDATIONS**

Crash data reveals 3 bicycle crashes and 1 pedestrian crash occurring within vicinity of the school, during regular school hours, within the past 3 years. Nearby facilities include; North Dade Optimist Club Fields, Cloverleaf Park, and Snake Creek Trail.

This school lies adjacent to Norland Middle School meaning that safe routes improvements could benefit students at both schools. The fact that this school does not reside on a main road is an advantage towards creating an environment more conducive to walking and biking. Drivers were observed speeding along NW 192 Terrace in front of the school.

With more bicycle and pedestrian infrastructure within neighborhood streets, motorists may drive at slower speeds anticipating more non-motorized travelers. neighborhood street intersections lacked crosswalks and sidewalk connections that need to be filled. Out dated school zone and pedestrian signage was witnessed around the school. Numerous cross walks were standard and should be upgraded to high emphasis crosswalks.

Infrastructure recommendations include crosswalk additions and enhancements, intersection push-button upgrades and signage updates.

Regarding operations and maintenance, recommendations include sidewalk repairs, tree trimming, and repainting pavement markings.