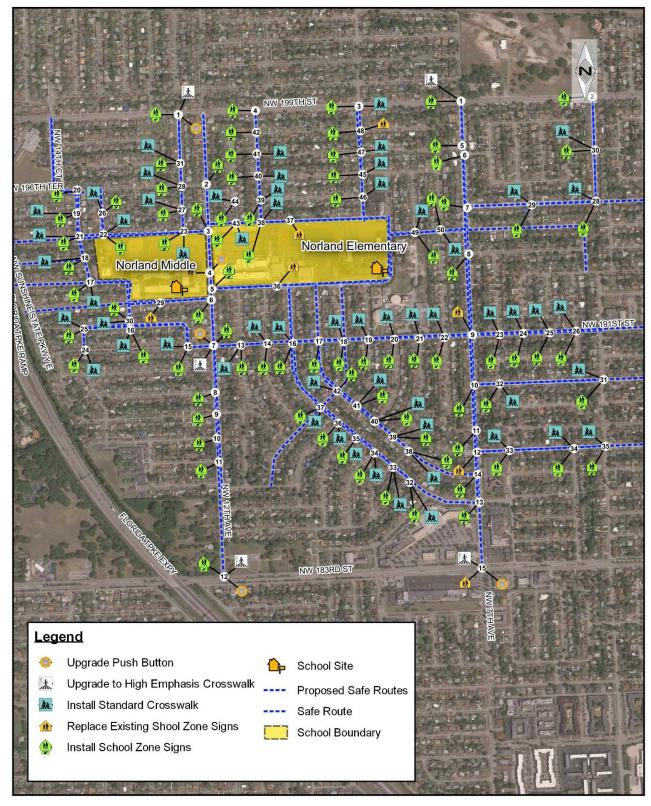

th St. @ 75th Ave.              |      |    |           |           |          |           | 1       |           |                      |           | School zone sign maintenance |
| 9    | SW 24th St. @ 74th Ave.              |      |    |           |           |          |           |         |           | 1                    | WB        |                              |
| 10   | SW 16th St. @ 74th Ave.              |      |    | 4         | 4L        |          |           |         |           |                      |           |                              |

#### SAMPLE OPERATIONS AND MAINTENANCE RECOMMENDATIONS





Leaning signage

Broken fencing

Debris pile



Faded pavement markings



# NORLAND ELEMENTARY SCHOOL

### PROPOSED SAFE ROUTE MAP







### **RECOMMENDATIONS MAP**





### NORLAND MIDDLE SCHOOL



Enrollment 880 Estimated percent of students that live within ½ mile walk 360 Estimated percent of students that walk or bike to school 5% Estimated Cost of Recommendations \$195,915.00

#### **OBSERVATIONS & RECOMMENDATIONS**

Crash data reveals 3 bicycle crashes and 1 pedestrian crash occurring within vicinity of the school, during regular school hours, within the past 3 years. Nearby facilities include; North Dade Optimist Club Fields, Cloverleaf Park, and Snake Creek Trail.

This school lies adjacent to Norland Middle School meaning that safe routes improvements could benefit students at both schools. The fact that this school does not reside on a main road is an advantage towards creating an environment more conducive to walking and biking. Drivers wer