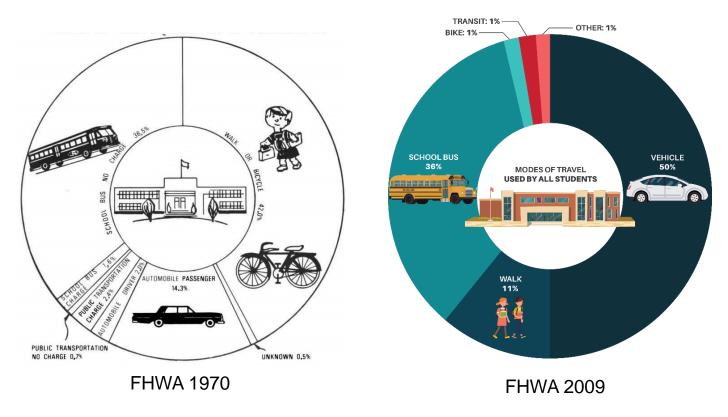

forts at schools to ensure a holistic approach to improving walking and biking for students. The CTST membership includes the School Board, TPO, DTPW, FDOT, law enforcement, University of Miami's WalkSafe and BikeSafe programs and others involved in student safety and transportation. This multi-disciplinary, interagency coordination helps move the process forward from application through implementation.

The 2018 Safe Routes to School Infrastructure Plans are a continuation of previous efforts by the TPO that have been taking place since the mid-2000s. Each year, the Miami-Dade TPO selects priority schools to be studied for Safe Routes to School improvements. The ten schools selected this year are from the Prioritization Results table in Appendix D of the 2013 Safe Routes to School Plan.



### FHWA National Mode Split Data Over Time





#### **STUDY METHOD**

The two objectives of this study are:

- 1. Develop Safe Routes to School recommendations for ten selected elementary/middle/K-8 Center, and High school, identify safe routes, infrastructure improvements, conceptual cost estimates, and create a Safe Route walking map
- 2. Prepare FDOT Safe Routes to School infrastructure grant applications for each selected school

Deliverables for this study include a completed Safe Routes to School Infrastructure Plans application to be submitted to FDOT by April 13, 2018. All applications can be found in Appendix A.

The 2018 Safe Routes to School Infrastructure recommendations were developed by conducting site visits at each school, and by processing information obtained from int