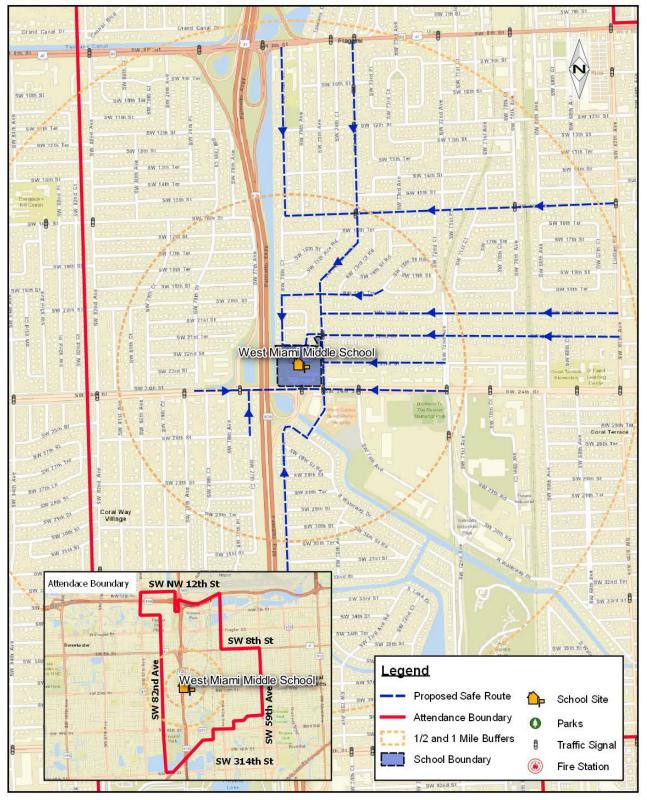

# WEST MIAMI MIDDLE SCHOOL

Enrollment 701 Estimated percent of students that live within ½ mile walk 300 Estimated percent of students that walk or bike to school 11% Estimated Cost of Recommendations \$229,961.00

#### **OBSERVATIONS & RECOMMENDATIONS**

Crash data reveals 1 pedestrian crash occurring within vicinity of the school, during regular school hours, within the past 3 years.

SW 24th Street and SW 75th Ave. serve as the primary barriers to making West Miami Middle more conducive to increased rates of walking and biking. Teachers express that cars speed down 75th Ave. There is also a lot of congestion issues during arrival/dismissal times. Propose traffic calming features down SW 75th Ave. Improving infrastructure may attribute to higher rates of non-motorized travel modes to and from the school.