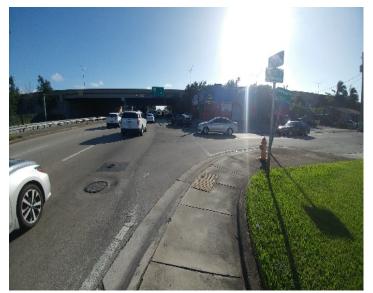

The school's assistant principal explained that the I-95 entrance ramp and its proximity to the school's entrance creates an environment where cars are driving too fast. The intersection leading between the I-95 expressway entrance and school entrance should have high emphasis crosswalks and cautionary signage. Numerous midblock crossings were witnessed NW 62nd St. during dismissal.

The school's roadway grid network of streets provides many routes to get to and from the school. Many neighborhood street intersections lacked crosswalks and sidewalk connections that need to be filled. Out dated school zone and pedestrian signage was witnessed around the school. Numerous cross walks were standard and should be upgraded to high emphasis crosswalks.