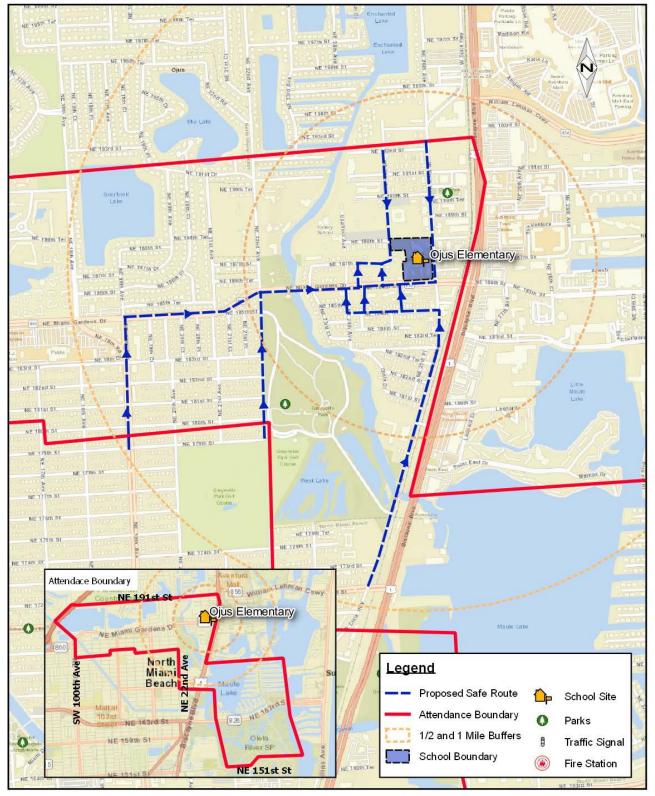

# OJUS ELEMENTARY SCHOOL

Enrollment 948 Estimated percent of students that live within ½ mile walk 400 Estimated percent of students that walk or bike to school 9% Estimated Cost of Recommendations \$532,146.00

#### **OBSERVATIONS & RECOMMENDATIONS**

Crash data reveals 3 bicycle crashes and 7 pedestrian crashes occurring within vicinity of the school, during regular school hours, within the past 3 years.

SW 185th Street serves as the primary barrier to making Ojus Elementary more conducive to increased rates of walking and biking. NE 185 Street is a heavily utilized roadway for motorists. Cautionary signage must be improved to alert drivers that they are approaching a school zone. One of the school Crossing guards mentioned that vehicles along NE 185<sup>th</sup> Street east and westbound approaches are often running the red light since there is a lot of congestion issues at the intersection during arrival/dismissal times. Safe Routes improvements to this road are a priority to encourage more students to walk and bike to school.

#### PROPOSED SAFE ROUTE MAP