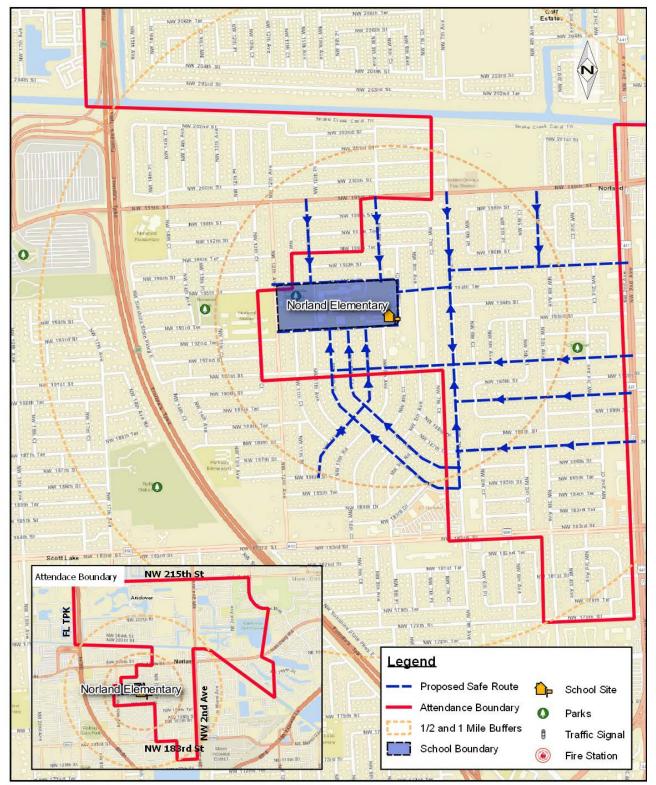

|
| 8    | SW 24th St. @ 75th Ave.              |      |    |           |           |          |           | 1       |           |                      |           | School zone sign maintenance |
| 9    | SW 24th St. @ 74th Ave.              |      |    |           |           |          |           |         |           | 1                    | WB        |                              |
| 10   | SW 16th St. @ 74th Ave.              |      |    | 4         | 4L        |          |           |         |           |                      |           |                              |

#### SAMPLE OPERATIONS AND MAINTENANCE RECOMMENDATIONS





Leaning signage

Broken fencing

Debris pile



Faded pavement markings



# NORLAND ELEMENTARY SCHOOL

### PROPOSED SAFE ROUTE MAP







### **RECOMMENDATIONS MAP**





### NORLAND MIDDLE SCHOOL



Enrollment 880 Estimated percent of students that live within ½ mile walk 360 Estimated percent of students that walk or bike to school 5% Estimated Cost of Recommendations \$195,915.00

#### **OBSERVATIONS & RECOMMENDATIONS**

Crash data reveals 3 bicycle crashes and 1 pedestrian crash occurring within vicinity of the school, during regular school hours, within the past 3 years. Nearby facilities include; North Dade Optimist Club Fields, Cloverleaf Park, and Snake Creek Trail.

This school lies adjacent to Norland Middle School meaning that safe routes improvements could benefit students at both schools. The fact that this school does not reside on a main road is an advantage towards creating an environment more conducive