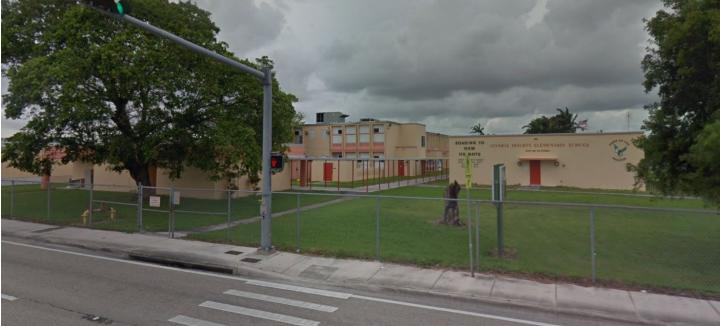

# MANDARIN LAKES K-8 SCHOOL

Enrollment 980 Estimated percent of students that live within ½ mile walk 20% Estimated percent of students that walk or bike to school 300 Estimated Cost of Recommendations \$163,000.00

#### **OBSERVATIONS & RECOMMENDATIONS**

Crash Data reveals 3 bicycle crashes and 1 pedestrian crash occurring within vicinity of the school, during regular school hours, within the past 3 years. Nearby facilities include; Homestead Air Reserve Park and Pine Island Lake Park.

SW 280 St the primary road providing access to the school. Students were witnessed walking and biking on the grass or roadway, sharing space with motorists because of a lack of sidewalk. Crossing guards stated more school zone signs, flashers and pavement marking are needed on SW 280th Street's approach to the school.

The lack of a north side sidewalk on SW 280th Street, leading toward the school could be a deterrent to making parents comfortable having their children walk/bike to and from school. Being that this is the main road leading toward the school, filling the sidewalk gap may help encourage more parents to allow their children to travel to and from school by foot or bike.