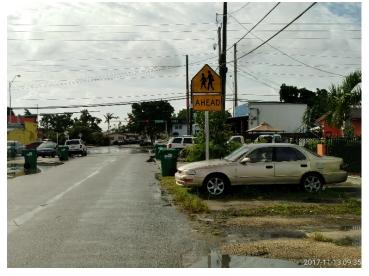

SW 40th Street serves as the primary barrier to making Olympia Heights more conducive to increased rates of walking and biking. Safe Routes improvements to this road are a priority to encourage more students to walk and bike to school. One of the school Crossing guards stated that there is a lot of speeding occurring along Bird Road/SW 40th St. Proposed Speed display and more speed limit signs along SW 40th St. segment. Finally, out dated school zone and pedestrian signage was witnessed around the school. Numerous cross walks were standard and should be upgraded to high emphasis crosswalks.