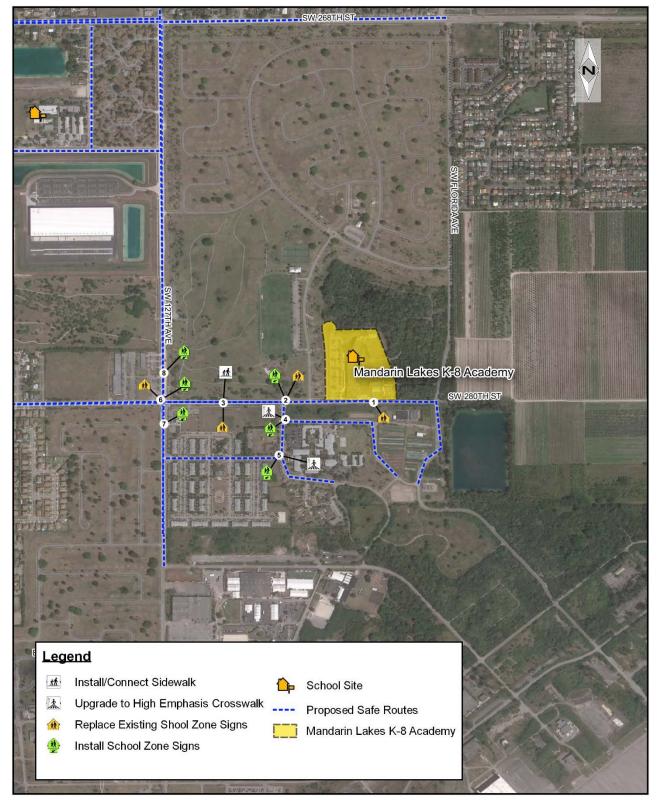

|           |                      |           | Hole in park fence, homeless present next to fence |
| 5    | SW 280th St @ 124th Ct |                           |             |           |           |          |           |         |           |                      |           |                                                    |
| 6    | School Entrance        |                           |             |           |           |          |           |         |           |                      |           | Bike Parking maintenance                           |

SAMPLE OPERATIONS AND MAINTENANCE RECOMMENDATIONS





Sharp rootage along Safe Route

Leaning signage

Broken fencing



Tilted signage



# **MANDARIN LAKES K-8**

### PROPOSED SAFE ROUTE MAP







### **RECOMMENDATIONS MAP**





# MIAMI EDISON SENIOR HIGH SCHOOL



Enrollment 793 Estimated percent of students that live within ½ mile walk 500 Estimated percent of students that walk or bike to school 65% Estimated Cost of Recommendations \$64,977.00

#### **OBSERVATIONS & RECOMMENDATIONS**

Crash data reveals that 1 bicycle crash and 4 pedestrian crashes occurred within vicinity of the school, during regular school hours, within the past 3 years. Other nearby facilities include; Athalie Range Park, Edison Center Branch Library, Buena Vista Park, and Sherdavia Jenkins Peace Park. 65% of the school's population either walks or bikes to school.

The school's assistant principal explained that the I-95 entrance ramp and its proximity to the school's entrance creates an environment where cars are driving too fast. Th