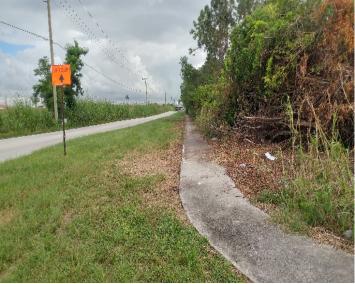

Out dated school zone and pedestrian signage was witnessed around the school. Numerous standard cross walks were document and should be upgraded to high emphasis crosswalks.

Infrastructure recommendations include crosswalk additions and enhancements, intersection push-button upgrades and signage updates.

Regarding operations and maintenance, recommendations include sidewalk repairs, debris removal, tree trimming, and repainting pavement markings.