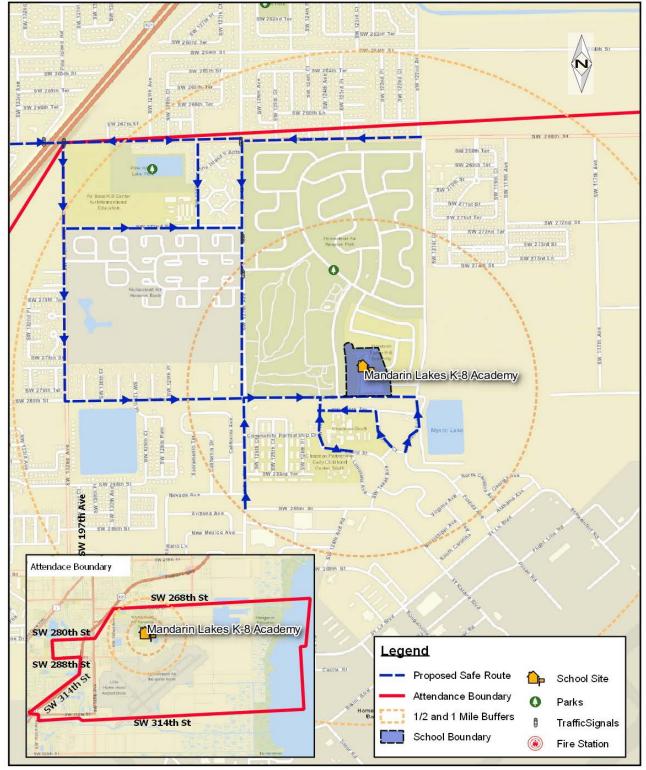

|          |           |         |           |                      |           | Hole in park fence, homeless present next to fence |
| 5    | SW 280th St @ 124th Ct |                           |             |           |           |          |           |         |           |                      |           |                                                    |
| 6    | School Entrance        |                           |             |           |           |          |           |         |           |                      |           | Bike Parking maintenance                           |

SAMPLE OPERATIONS AND MAINTENANCE RECOMMENDATIONS





Sharp rootage along Safe Route

Leaning signage

Broken fencing



Tilted signage



# **MANDARIN LAKES K-8**

### PROPOSED SAFE ROUTE MAP







### **RECOMMENDATIONS MAP**





# MIAMI EDISON SENIOR HIGH SCHOOL



Enrollment 793 Estimated percent of students that live within ½ mile walk 500 Estimated percent of students that walk or bike to school 65% Estimated Cost of Recommendations \$64,977.00

#### **OBSERVATIONS & RECOMMENDATIONS**

Crash data reveals that 1 bicycle crash and 4 pedestrian crashes occurred within vicinity of the school, during regular school hours, within the past 3 years. Other nearby facilities include; Athalie Range Park, Edison Center Branch Library, Buena Vista Park, and Sherdavia Jenkins Peace Park. 65% of the school's population either walks or bikes to school.

The school's assistant principal explained that the I-95 entrance ramp and its proximity to the school's entrance creates an environment