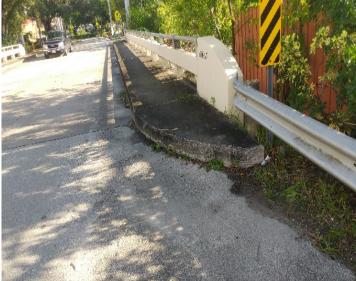

Regarding operations and maintenance, recommendations include sidewalk repairs, debris removal, tree trimming, and repainting pavement markings.

Infrastructure recommendations include sidewalk installations, crosswalk additions and enhancements, and signage updates.

Regarding operations and maintenance, recommendations include sidewalk repairs, debris removal, tree trimming, and repainting pavement markings.