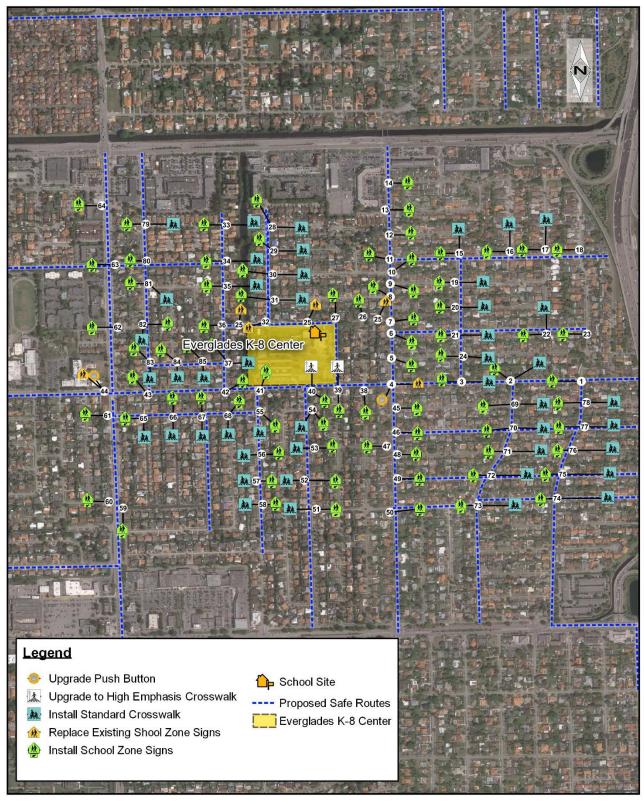

|           |                                                               |
| 7    | 16th St mid-block in front of school |            |            |           |           |          |           |         |           | 1                    |           |                                                               |
| 8    | 16th St west side of school          |            |            |           |           |          |           |         |           |                      |           | Landscaping maintenance                                       |

### SAMPLE OPERATIONS AND MAINTENANCE RECOMMENDATIONS





Vegetation blocking signage

Leaning signage

Downed signage

Leaning signage



# EVERGLADES K-8 PROPOSED SAFE ROUTE MAP





# EVERGLADES K-8 RECOMMENDATIONS MAP





# MANDARIN LAKES K-8 SCHOOL



Enrollment 980 Estimated percent of students that live within ½ mile walk 20% Estimated percent of students that walk or bike to school 300 Estimated Cost of Recommendations \$163,000.00

#### **OBSERVATIONS & RECOMMENDATIONS**

Crash Data reveals 3 bicycle crashes and 1 pedestrian crash occurring within vicinity of the school, during regular school hours, within the past 3 years. Nearby facilities include; Homestead Air Reserve Park and Pine Island Lake Park.

SW 280 St the primary road providing access to the school. Students were witnessed walking and biking on the grass or roadway, sharing space with motorists because of a lack of sidewalk. Crossing guards stated more school zone signs, flashers and pavement marking are needed on SW 280th Street's app