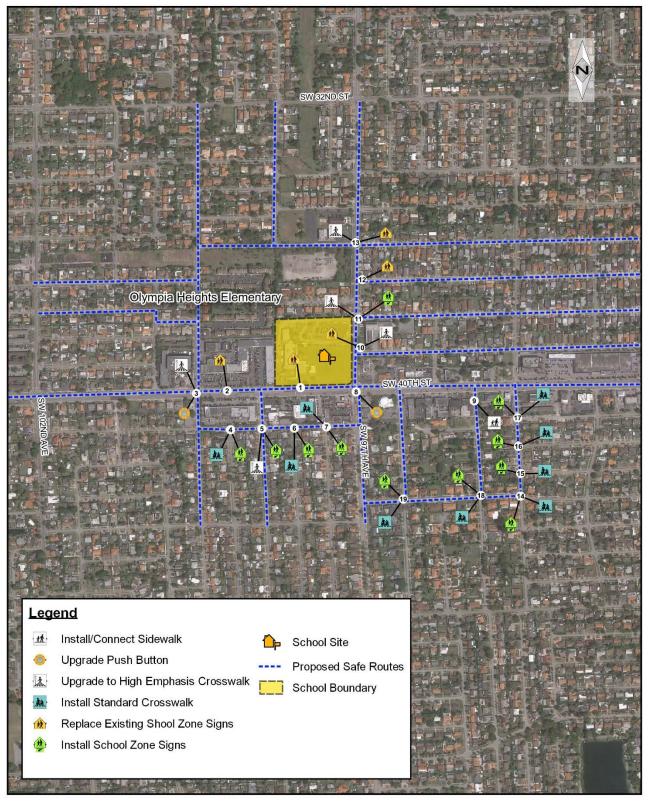

SW 40th Street serves as the primary barrier to making Olympia Heights more conducive to increased rates of walking and biking. Safe Routes improvements to this road are a priority to encourage more students to walk and bike to school. One of the school Crossing guards stated that there is a lot of speeding occurring along Bird Road/SW 40th St. Proposed Speed display and more speed limit signs along SW 40th St. segment. Finally, out dated school zone and pedestrian signage was witnessed around the school. Numerous cross walks were standard and should be upgraded to high emphasis crosswalks.

Infrastructure recommendations include crosswalk additions and enhancements, intersection push-button upgrades and signage updates.

Regarding operations and maintenance, recommendations include sidewalk repairs, tree trimming, and repainting pavement markings.

#### **OPERATIONS AND MAINTENANCE RECOMMENDATIONS**

| ltem | Street/Intersection             | From                  | То         | Crosswalk | Direction | Sidewalk | Direction | Signage | Direction | Pavement<br>Markings | Direction | Other                 |
|------|---------------------------------|-----------------------|------------|-----------|-----------|----------|-----------|---------|-----------|----------------------|-----------|-----------------------|
| 1    | SW 97th Ave @ School Exit       | East side of school   |            |           |           |          |           | 1       | Exit      |                      |           |                       |
| 2    | SW 40th St @ 97th Ave           |                       |            | 1         | WS        |          |           |         |           |                      |           |                       |
| 3    | SW 97th Ave                     | SW 40th St @ 97th Ave | SW 42nd St |           |           |          |           |         |           |                      |           | Bike Lane maintenance |
| 4    | SW 39th St @ 97th Ave Mid-block |                       |            |           |           |          |           | 1       | SB        |                      |           |                       |
| 5    | SW 39th St @ 97th Ave Mid-block |                       |            | 1         |           |          |           |         |           |                      |           |                       |
| 6    | SW 37th St @ 97th Ave           |                       |            |           |           |          |           | 1       | ES        |                      |           | Ped sign              |
| 7    | SW 36th St @ 97th Ave           |                       |            | 1         | ES        |          |           |         |           |                      |           |                       |
| 8    | SW 35th St @ 97th Ave           |                       |            | 1         | ES        |          |           |         |           |                      |           |                       |
| 9    | SW 34th St @ 97th Ave           |                       |            | 1         | ES        |          |           |         |           |                      |           |                       |
| 10   | SW 36th St @ 97th Ave           |                       |            |           |           | 1        | ES        |         |           |                      |           |                       |