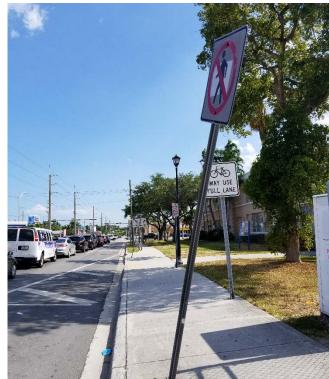

# OJUS ELEMENTARY SCHOOL

Enrollment 948 Estimated percent of students that live within ½ mile walk 400 Estimated percent of students that walk or bike to school 9% Estimated Cost of Recommendations \$532,146.00

#### **OBSERVATIONS & RECOMMENDATIONS**

Crash data reveals 3 bicycle crashes and 7 pedestrian crashes occurring within vicinity of the school, during regular school hours, within the past 3 years.

SW 185th Street serves as the primary barrier to making Ojus Elementary more conducive to increased rates of walking and biking. NE 185 Street is a heavily utilized roadway for motorists. Cautionary signage must be improved to alert drivers that they are approaching a school zone. One of the school Crossing guards mentioned that vehicles along NE 185<sup>th</sup> Street east and westbound approaches are often running the red light since there is a lot of congestion issues at the intersection during arrival/dismissal times. Safe Routes improvements to this road are a priority to encourage more students to walk and bike to school.

Infrastructure recommendations include crosswalk additions and enhancements, signage additions and signage updates.

Regarding operations and maintenance, recommendations include sidewalk repairs, tree trimming, and repainting pavement markings.