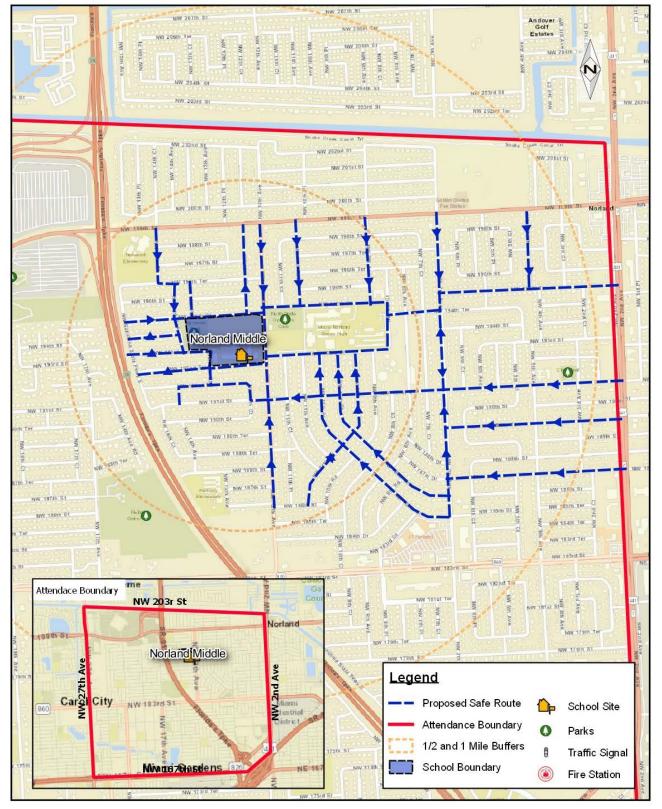

|  |
|------|-------------------------------|------|----|-----------|-----------|----------|-----------|---------|-----------|----------------------|-----------|---------------------------------|--|
| 1    | SW 192nd Terr (Behind school) |      |    |           |           |          |           |         |           |                      |           | Debris pile impeding Safe Route |  |
| 2    | SW 192nd Terr (Behind school) |      |    |           |           |          |           |         |           |                      |           | Broken fense                    |  |

#### SAMPLE OPERATIONS AND MAINTENANCE RECOMMENDATIONS





Downed signage



Faded pavement markings

Leaning signage



Faded pavement markings



# NORLAND MIDDLE SCHOOL

## PROPOSED SAFE ROUTE MAP





# NORLAND MIDDLE SCHOOL





# OJUS ELEMENTARY SCHOOL



Enrollment 948 Estimated percent of students that live within ½ mile walk 400 Estimated percent of students that walk or bike to school 9% Estimated Cost of Recommendations \$532,146.00

#### **OBSERVATIONS & RECOMMENDATIONS**

Crash data reveals 3 bicycle crashes and 7 pedestrian crashes occurring within vicinity of the school, during regular school hours, within the past 3 years.

SW 185th Street serves as the primary barrier to making Ojus Elementary more conducive to increased rates of walking and biking. NE 185 Street is a heavily utilized roadway for motorists. Cautionary signage must be improved to alert drivers that they are approaching a school zone. One of the school Crossing guards mentioned that vehicles along NE 185<