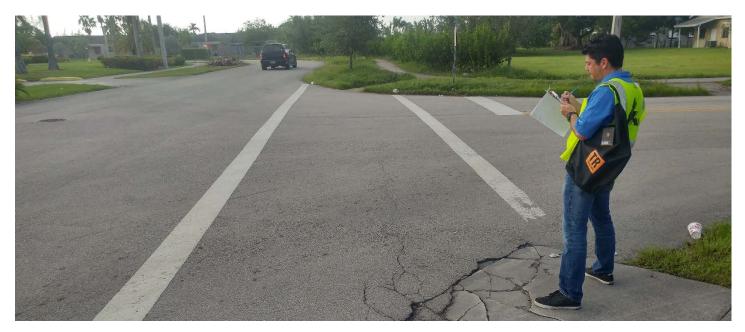

#### SCHOOL SITE VISITS

Each of the ten selected schools was visited during arrival or dismissal time to observe the walking and biking patterns of students as they arrived or departed from school. The observation teams walked the school neighborhoods, interviewed crossing guards when possible, spoke to parents, and took photos to document conditions within the school attendance boundary area. The entire boundary area was driven to survey and observe roadway signage, sidewalk, intersection and crossing conditions.