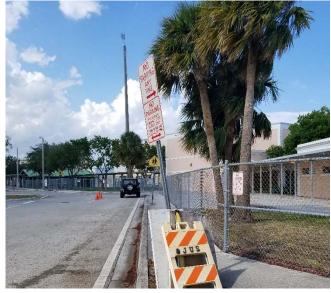

#### SAMPLE INFRASTRUCTURE RECOMMENDATIONS

Proposed high-emphasis crosswalks

Proposed high-emphasis crosswalk

Proposed high-emphasis crosswalk

Proposed ramps

#### **OPERATIONS AND MAINTENANCE RECOMMENDATIONS**

| ltem | Street/Intersection                 | From | То | Crosswalk | Direction | Sidewalk | Direction | Signage | Direction | Pavement<br>Markings | Direction | Other                        |
|------|-------------------------------------|------|----|-----------|-----------|----------|-----------|---------|-----------|----------------------|-----------|------------------------------|
| 1    | SW 24th St @ 7801 Address           |      |    | 1         | NL        |          |           |         |           |                      |           |                              |
| 2    | SW 24th St @ 7801 Address           |      |    |           |           |          |           | 1       | NL        |                      |           |                              |
| 3    | SW 24th St @ 77th Ave               |      |    |           |           |          |           | 1       | NL        |                      |           | 2 signs                      |
| 4    | SW 24th St @ 77th Ave               |      |    |           |           |          |           |         |           | 1                    | EB        |                              |
| 5    | SW 24th St @ Palmetto EB north ramp |      |    | 1         | EB        |          |           |         |           |                      |           |                              |
| 6    | SW 24th St @ 75th Ave               |      |    | 4         | 4L        |          |           |         |           |                      |           |                              |
| 7    | Waterway Dr @ 75th Ave              |      |    | 1         | NL        |          |           |         |           |                      |           |                              |
| 8    | SW 24th St @ 75th Ave               |      |    |           |           |          |           | 1       |           |                      |           | School zone sign maintenance |
| 9    | SW 24th St @ 74th Ave               |      |    |           |           |          |           |         |           | 1                    | WB        |                              |
| 10   | SW 16th St @ 74th Ave               |      |    | 4         | 4L        |          |           |         |           |                      |           |                              |