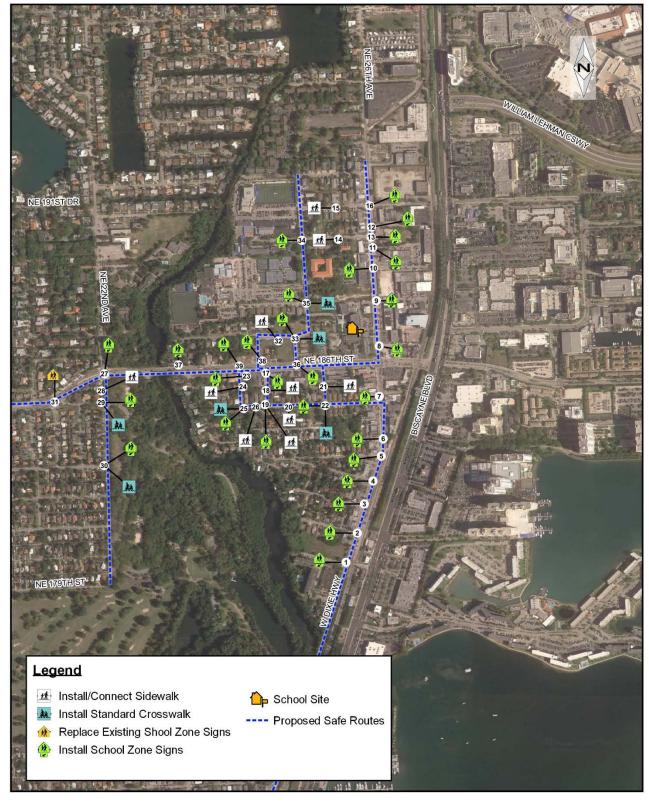

# OJUS ELEMENTARY SCHOOL

Enrollment 948 Estimated percent of students that live within ½ mile walk 400 Estimated percent of students that walk or bike to school 9% Estimated Cost of Recommendations \$532,146.00

#### **OBSERVATIONS & RECOMMENDATIONS**

Crash data reveals 3 bicycle crashes and 7 pedestrian crashes occurring within vicinity of the school, during regular school hours, within the past 3 years.

SW 185th Street serves as the primary barrier to making Ojus Elementary more conducive to increased rates of walking and biking. NE 185 Street is a heavily utilized roadway for motorists. Cautionary signage must be improved to alert drivers that they are approaching a school zone. One of the school Crossing guards mentioned that vehicles along NE 185<sup>th</sup> Street east and westbound approaches are often running the red light since there is a lot of congestion issues at the intersection during arrival/dismissal times. Safe Routes improvements to this road are a priority to encourage more students to walk and bike to school.

#### **OPERATIONS AND MAINTENANCE RECOMMENDATIONS**

| Item | Street/Intersection                   | From       | То         | Crosswalk | Direction | Sidewalk | Direction | Signage | Direction | Pavement<br>Markings | Direction | Other                                       |
|------|---------------------------------------|------------|------------|-----------|-----------|----------|-----------|---------|-----------|----------------------|-----------|---------------------------------------------|
| 1    | NE 186th St @ West Dixie Hwy          |            |            |           |           |          |           |         |           |                      |           | Silt buildup clogging drainage on NW corner |
| 2    | NE 186th St @ 26 Pl                   | Roundabout | Roundabout |           |           |          |           | 1       |           |                      |           |                                             |
| 3    | NE 25th PI (across Shell gas station) |            |            |           |           |          |           | 1       | SS        |                      |           | Downed sigange impeding Safe Route          |
| 4    | NE 186th St @ 26th Ave Bus Stop       |            |            |           |           |          |           | 1       | SS        |                      |           |                                             |
| 5    | NE 186th St @ 26th Ave Bus Stop       |            |            |           |           |          |           | 1       | SS        |                      |           |                                             |
| 6    | NE 26th Ave                           |            |            |           |           |          |           | 1       | ES        |                      |           |                                             |
| 7    | NE 187th @ 26th Ave                   |            |            |           |           |          |           | 1       | WS        |                      |           | Sigange debris impeding Safe Route          |

#### SAMPLE OPERATIONS AND MAINTENANCE RECOMMENDATIONS

Drainage maintenance

Downed signage impeding sidewalk right of way

Leaning signage

Leaning signage