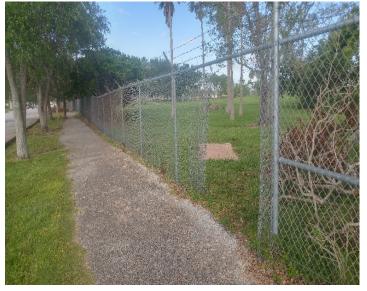

Regarding operations and maintenance, recommendations include sidewalk repairs, debris removal, tree trimming, and repainting pavement markings.

### SAMPLE OPERATIONS AND MAINTENANCE RECOMMENDATIONS

Signage replacements needed

Signage replacements needed

Overgrowth of vegetation impeding sidewalk right of way