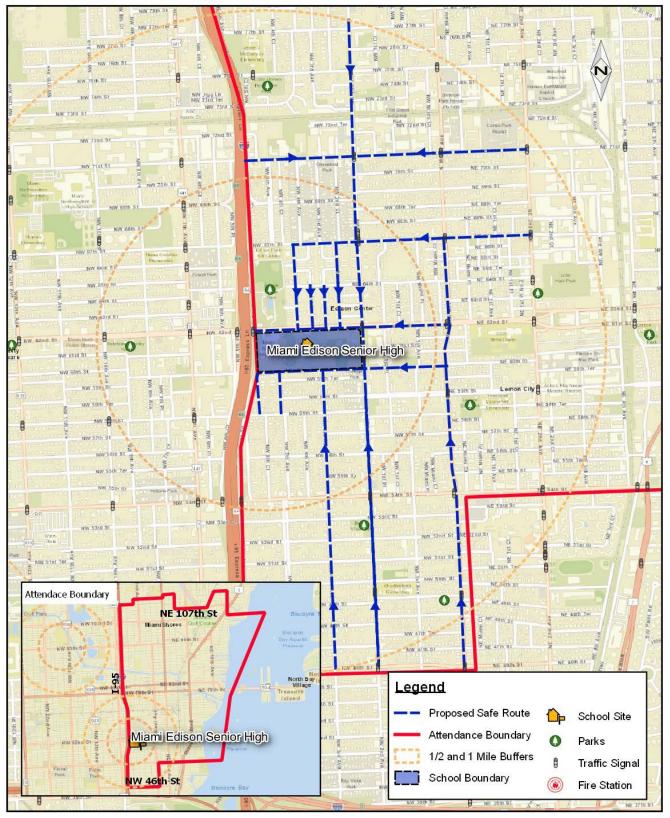

|           |                      |           | Debris piles in open space adjacent to I-95 and where buses stage |
| 4    | NW 58th St. @ 5th Ct.  |                      |                   |           |           | 1        | NL        |         |           |                      |           |                                                                   |
| 5    | NW 67th St. @ 4th Ave. |                      |                   |           |           | 1        | SL        |         |           |                      |           |                                                                   |

### SAMPLE OPERATIONS AND MAINTENANCE RECOMMENDATIONS





Downed signage

Sidewalk repairs

Overgrown vegetation



Faded pavements markings





### PROPOSED SAFE ROUTE MAP





# MIAMI EDISON SENIOR HIGH SCHOOL

**RECOMMENDATIONS MAP** 









Enrollment 728 Estimated percent of students that live within ½ mile walk 350 Estimated percent of students that walk or bike to school 10% Estimated Cost of Recommendations \$306,712.00

#### **OBSERVATIONS & RECOMMENDATIONS**

Crash data reveals 3 bicycle crashes and 1 pedestrian crash occurring within vicinity of the school, during regular school hours, within the past 3 years. Nearby facilities include; North Dade Optimist Club fields, Norwood Park, and Snake Creek Trail.

This school lies adjacent to Norland Middle School meaning that safe routes improvements could benefit students at both schools. The fact that this school does not reside on a main road is an advantage towards creating an environment more conduc