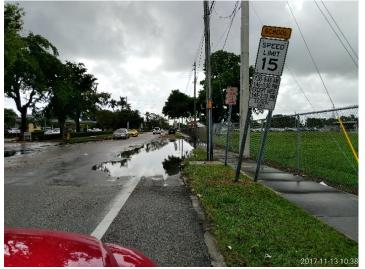

#### **OBSERVATIONS & RECOMMENDATIONS**

Crash data reveals that 3 bicycle crashes and 8 pedestrian crashes have occurred within vicinity of the school, during regular school hours, within the past 3 years. Nearby facilities include; Blue Lakes Park and Dade County Mobile Library Services.

SW 40th Street serves as the primary barrier to making Olympia Heights more conducive to increased rates of walking and biking. Safe Routes improvements to this road are a priority to encourage more students to walk and bike to school. One of the school Crossing guards stated that there is a lot of speeding occurring along Bird Road/SW 40th St. Proposed Speed display and more speed limit signs along SW 40th St. segment. Finally, out dated school zone and pedestrian signage was witnessed around the school. Numerous cross walks were standard and should be upgraded to high emphasis crosswalks.