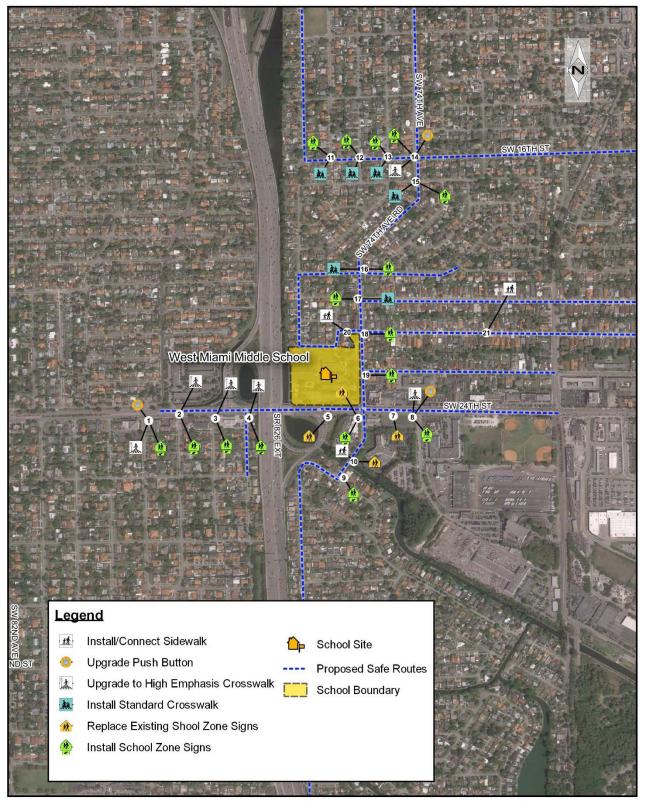

Infrastructure recommendations include sidewalk installations, crosswalk additions and enhancements, intersection push-button upgrades and signage updates.

Regarding operations and maintenance, recommendations include sidewalk repairs, tree trimming, and repainting pavement markings.

#### SAMPLE INFRASTRUCTURE RECOMMENDATIONS

Proposed high-emphasis crosswalks

Proposed high-emphasis crosswalk

Proposed high-emphasis crosswalk

Proposed ramps