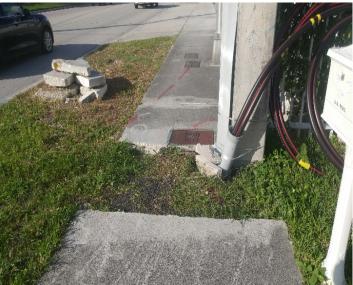

### SAMPLE OPERATIONS AND MAINTENANCE RECOMMENDATIONS

Signage replacements needed

Signage replacements needed

Overgrowth of vegetation impeding sidewalk right of way