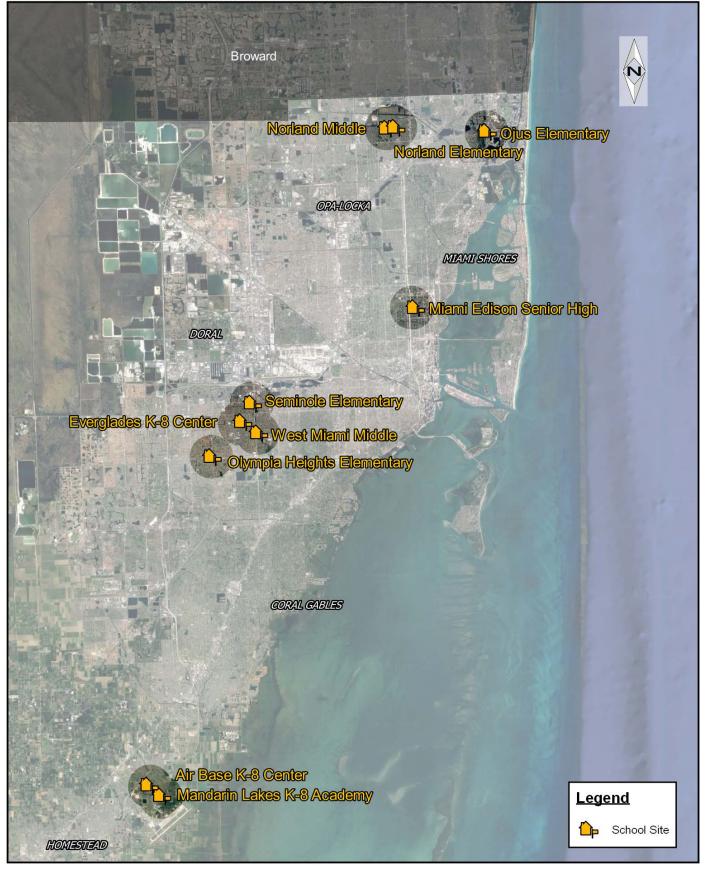

#### SELECTED SCHOOLS

This year, ten schools were selected for the 2018 Safe Routes to School Infrastructure Plans. The schools were selected from a list of elementary and K-8 schools in Miami-Dade County, prioritized in the 2013 Safe Routes to School Infrastructure Plans report. Miami-Dade County has been working from this list for several years to implement Safe Routes to School improvements where they are most needed. Schools were prioritized based on factors such as the number of pedestrian and bicycle crashes, percentage of students who walk, and nearby traffic volumes. This year's selected schools included elementary, middle, K-8, and one high school detailed in Figure 3.