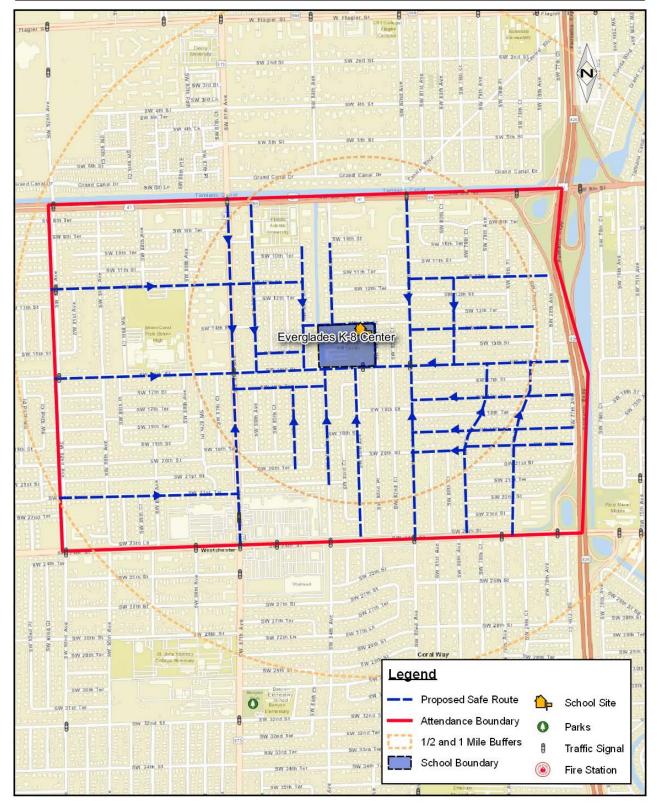

# EVERGLADES K-8 PROPOSED SAFE ROUTE MAP

SW 280 St the primary road providing access to the school. Students were witnessed walking and biking on the grass or roadway, sharing space with motorists because of a lack of sidewalk. Crossing guards stated more school zone signs, flashers and pavement marking are needed on SW 280th Street's approach to the school.

The lack of a north side sidewalk on SW 280th Street, leading toward the school could be a deterrent to making parents comfortable having their children walk/bike to and from school. Being that this is the main road leading toward the school, filling the sidewalk gap may help encourage more parents to allow their children to travel to and from school by foot or bike.