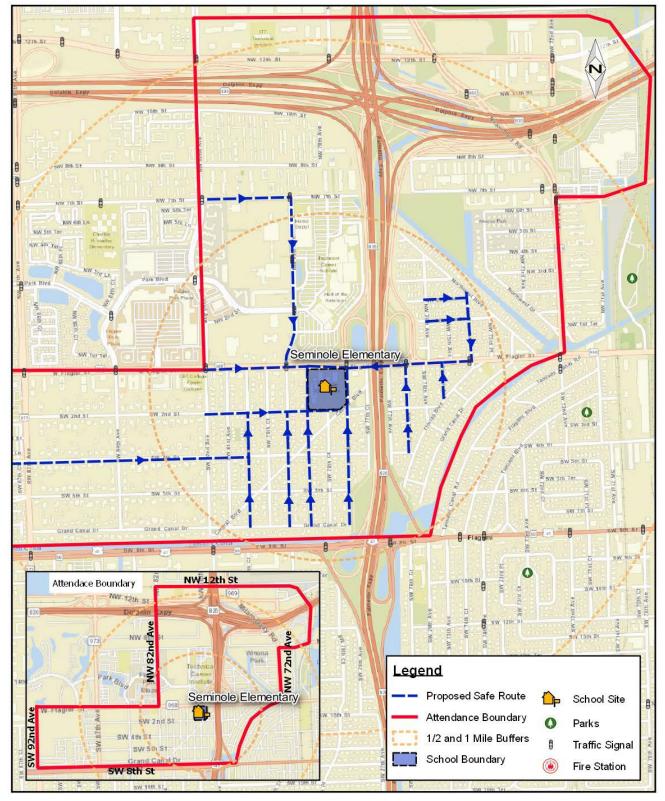

|           |         |           |                      |           | Debris piles impeding Safe Route                      |
| 6    | Flagler @ 78th Ave          | School entrance |    |           |           |          |           |         |           |                      |           | Debris pile impeding Safe Route                       |
| 7    | SW 78th Ave @ Bank Entrance |                 |    |           |           | 1        | WS        |         |           |                      |           |                                                       |

#### SAMPLE OPERATIONS AND MAINTENANCE RECOMMENDATIONS





Leaning signage

Leaning signage





Faded signage

Debris pile impeding sidewalk right of way





# SEMINOLE ELEMENTARY SCHOOL

#### PROPOSED SAFE ROUTE MAP





# SEMINOLE ELEMENTARY SCHOOL





# WEST MIAMI MIDDLE SCHOOL



Enrollment 701 Estimated percent of students that live within ½ mile walk 300 Estimated percent of students that walk or bike to school 11% Estimated Cost of Recommendations \$229,961.00

#### **OBSERVATIONS & RECOMMENDATIONS**

Crash data reveals 1 pedestrian crash occurring within vicinity of the school, during regular school hours, within the past 3 years.

SW 24th Street and SW 75th Ave. serve as the primary barriers to making West Miami Middle more conducive to increased rates of walking and biking. Teachers express that cars speed down 75th Ave. There is also a lot of congestion issues during arrival/dismissal times. Propose traffic calming features down SW 75th Ave. Improving infrastructure may attribute to higher r