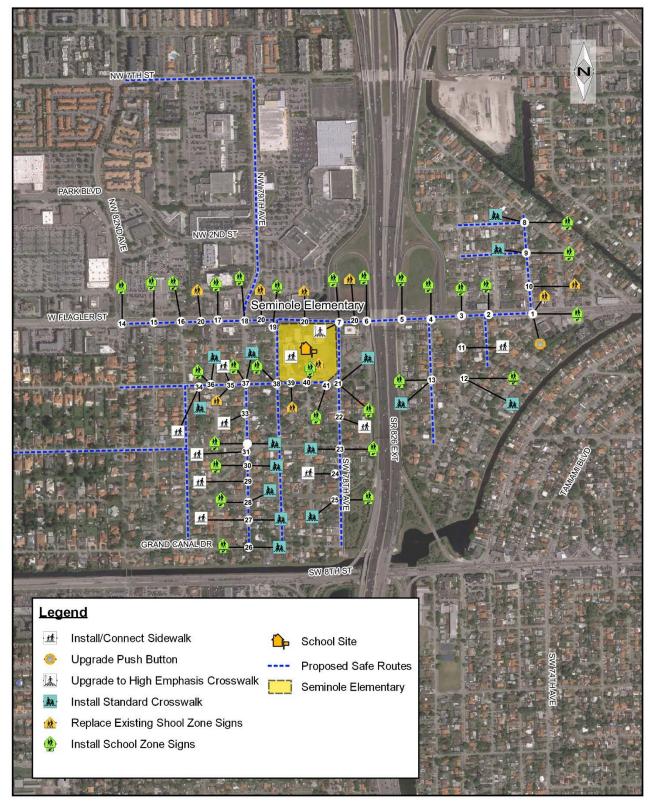

#### **OBSERVATIONS & RECOMMENDATIONS**

Crash data reveals 1 pedestrian crash occurring within vicinity of the school, during regular school hours, within the past 3 years.

W Flagler Street serves as the primary barrier to making Seminole Elementary more conducive to increased rates of walking and biking. Safe Routes improvements to this road are a priority to encourage more students to walk and bike to school. Low numbers of identified walkers and bikers to the school may attribute to the current safety conditions of the existing bicycle and pedestrian infrastructure.

Infrastructure recommendations include sidewalk installations, crosswalk additions and enhancements, intersection push-button upgrades and signage updates.

Regarding operations and maintenance, recommendations include sidewalk repairs, tree trimming, and repainting pavement markings.

# OPERATIONS AND MAINTENANCE RECOMMENDATIONS

| Item | Street/Intersection         | From            | То | Crosswalk | Direction | Sidewalk | Direction | Signage | Direction | Pavement<br>Markings | Direction | Other                                                 |
|------|-----------------------------|-----------------|----|-----------|-----------|----------|-----------|---------|-----------|----------------------|-----------|-------------------------------------------------------|
| 1    | Flagler @ 78th Ave          |                 |    |           |           |          |           |         |           |                      |           | Landscaping maintenance along easement on eastside of |
| 2    | 78th Ave @ 2nd St           | 245 Address     |    |           |           |          |           | 1       |           |                      |           |                                                       |
| 3    | 78th Ct @ 2nd St            |                 |    |           |           |          |           | 1       |           |                      |           | Trees blocking street signage                         |
| 4    | 78th Ct @ 2nd St            |                 |    |           |           |          |           |         |           |                      |           | Debris pile impeding Safe Route                       |
| 5    | Flagler @ 78th Ave          | School entrance |    |           |           |          |           |         |           |                      |           | Debris piles impeding Safe Route                      |
| 6    | Flagler @ 78th Ave          | School entrance |    |           |           |          |           |         |           |                      |           | Debris pile impeding Safe Route                       |
| 7    | SW 78th Ave @ Bank Entrance |                 |    |           |           | 1        | WS        |         |           |                      |           |                                                       |

# SEMINOLE ELEMENTARY SCHOOL

#### PROPOSED SAFE ROUTE MAP