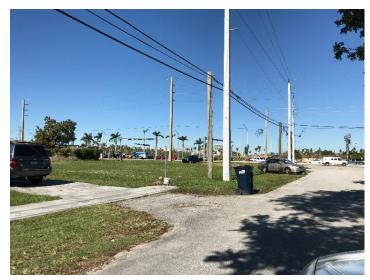

#### **OBSERVATIONS & RECOMMENDATIONS**

Crash data reveals 2 bicycle crashes and 2 pedestrian crashes occurring within vicinity of the school, during school hours, within the past 3 years. Nearby facilities include Francisco Human Rights Park, Miami-Dade Public Library West Dade Region, and Rockway park.

The fact that this school does not reside on a main road is an advantage towards creating an environment more conducive to walking and biking. With many neighborhood streets lacking standard cross walks or sidewalk connections, parents may not feel comfortable to have their children walk or bike to and from school. With more bicycle and pedestrian infrastructure, motorists may drive at slower speeds anticipating more non-motorized travelers.

The school's roadway grid network of streets provides many routes to get to and from the school. Many neighborhood street intersections lacked crosswalks and sidewalk connections that need to be filled. Out dated school zone and pedestrian signage was witnessed around the school. Numerous standard cross walks were observed and should be upgraded to high-emphasis crosswalks.