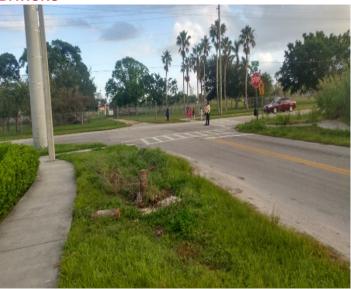

#### SCHOOL SITE VISITS

Each of the ten selected schools was visited during arrival or dismissal time to observe the walking and biking patterns of students as they arrived or departed from school. The observation teams walked the school neighborhoods, interviewed crossing guards when possible, spoke to parents, and took photos to document conditions within the school attendance boundary area. The entire boundary area was driven to survey and observe roadway signage, sidewalk, intersection and crossing conditions.

#### **OBSERVATIONS & RECOMMENDATIONS**

Crash data reveals that 1 bicycle crash and 1 pedestrian crash occurred within the vicinity of the school, during regular school hours, within the past 3 years. Other nearby facilities include Pine Island Lake Park, Homestead Air Reserve Park, And Kevin Broils Park.

Out dated school zone and pedestrian signage was witnessed around the school. Numerous standard cross walks were document and should be upgraded to high emphasis crosswalks.

Infrastructure recommendations include crosswalk additions and enhancements, intersection push-button upgrades and signage updates.