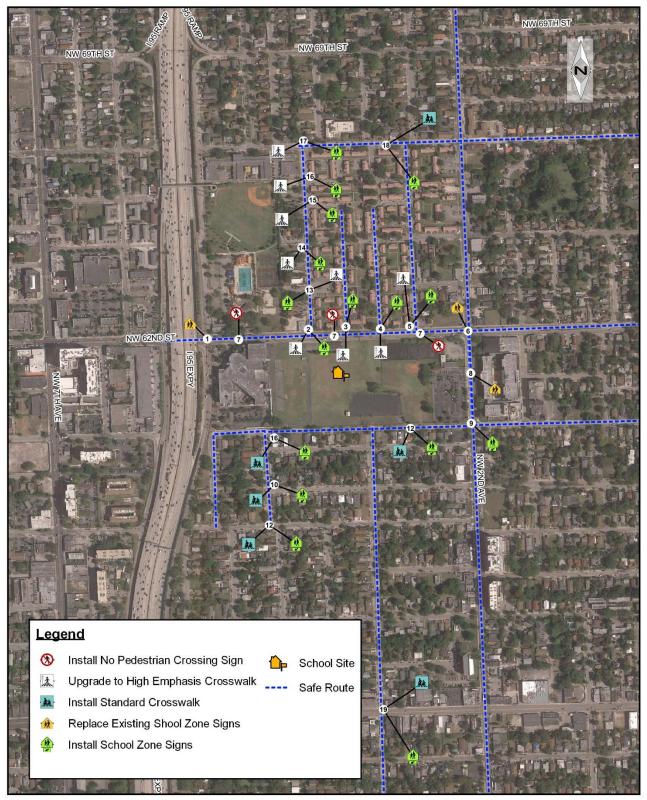

# 2018 SAFE ROUTES TO SCHOOL LOCATIONS

# MIAMI EDISON SENIOR HIGH SCHOOL

Enrollment 793 Estimated percent of students that live within ½ mile walk 500 Estimated percent of students that walk or bike to school 65% Estimated Cost of Recommendations \$64,977.00

#### **OBSERVATIONS & RECOMMENDATIONS**

Crash data reveals that 1 bicycle crash and 4 pedestrian crashes occurred within vicinity of the school, during regular school hours, within the past 3 years. Other nearby facilities include; Athalie Range Park, Edison Center Branch Library, Buena Vista Park, and Sherdavia Jenkins Peace Park. 65% of the school's population either walks or bikes to school.

The school's assistant principal explained that the I-95 entrance ramp and its proximity to the school's entrance creates an environment where cars are driving too fast. The intersection leading between the I-95 expressway entrance and school entrance should have high emphasis crosswalks and cautionary signage. Numerous midblock crossings were witnessed NW 62nd St. during dismissal.

The school's roadway grid network of streets provides many routes to get to and from the school. Many neighborhood street intersections lacked crosswalks and sidewalk connections that need to be filled. Out dated school zone and pedestrian signage was witnessed around the school. Numerous cross walks were standard and should be upgraded to high emphasis crosswalks.