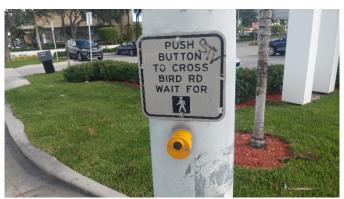

#### **OBSERVATIONS & RECOMMENDATIONS**

Crash data reveals that 3 bicycle crashes and 8 pedestrian crashes have occurred within vicinity of the school, during regular school hours, within the past 3 years. Nearby facilities include; Blue Lakes Park and Dade County Mobile Library Services.

SW 40th Street serves as the primary barrier to making Olympia Heights more conducive to increased rates of walking and biking. Safe Routes improvements to this road are a priority to encourage more students to walk and bike to school. One of the school Crossing guards stated that there is a lot of speeding occurring along Bird Road/SW 40th St. Proposed Speed display and more speed limit signs along SW 40th St. segment. Finally, out dated school zone and pedestrian signage was witnessed around the school. Numerous cross walks were standard and should be upgraded to high emphasis crosswalks.

Infrastructure recommendations include crosswalk additions and enhancements, intersection push-button upgrades and signage updates.

Regarding operations and maintenance, recommendations include sidewalk repairs, tree trimming, and repainting pavement markings.