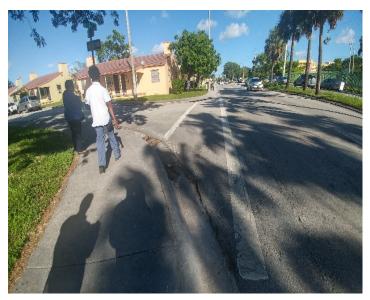

SW 280 St the primary road providing access to the school. Students were witnessed walking and biking on the grass or roadway, sharing space with motorists because of a lack of sidewalk. Crossing guards stated more school zone signs, flashers and pavement marking are needed on SW 280th Street's approach to the school.

The lack of a north side sidewalk on SW 280th Street, leading toward the school could be a deterrent to making parents comfortable having their children walk/bike to and from school. Being that this is the main road leading toward the school, filling the sidewalk gap may help encourage more parents to allow their children to travel to and from school by foot or bike.