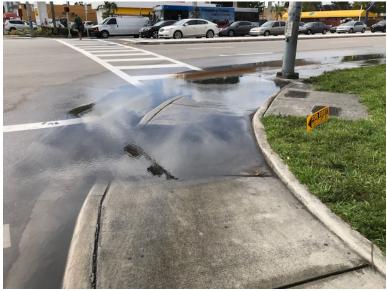

#### **OPERATIONS AND MAINTENANCE RECOMMENDATIONS**

| Item | Street/Intersection                   | From       | То         | Crosswalk | Direction | Sidewalk | Direction | Signage | Direction | Pavement<br>Markings | Direction | Other                                       |
|------|---------------------------------------|------------|------------|-----------|-----------|----------|-----------|---------|-----------|----------------------|-----------|---------------------------------------------|
| 1    | NE 186th St @ West Dixie Hwy          |            |            |           |           |          |           |         |           |                      |           | Silt buildup clogging drainage on NW corner |
| 2    | NE 186th St @ 26 Pl                   | Roundabout | Roundabout |           |           |          |           | 1       |           |                      |           |                                             |
| 3    | NE 25th PI (across Shell gas station) |            |            |           |           |          |           | 1       | SS        |                      |           | Downed sigange impeding Safe Route          |
| 4    | NE 186th St @ 26th Ave Bus Stop       |            |            |           |           |          |           | 1       | SS        |                      |           |                                             |
| 5    | NE 186th St @ 26th Ave Bus Stop       |            |            |           |           |          |           | 1       | SS        |                      |           |                                             |
| 6    | NE 26th Ave                           |            |            |           |           |          |           | 1       | ES        |                      |           |                                             |
| 7    | NE 187th @ 26th Ave                   |            |            |           |           |          |           | 1       | WS        |                      |           | Sigange debris impeding Safe Route          |

#### SAMPLE OPERATIONS AND MAINTENANCE RECOMMENDATIONS

Drainage maintenance

Downed signage impeding sidewalk right of way

Leaning signage

Leaning signage