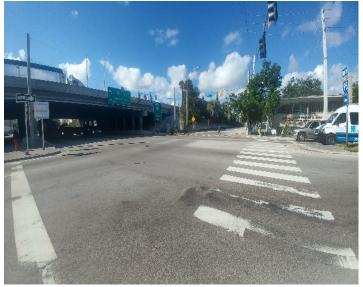

The school's assistant principal explained that the I-95 entrance ramp and its proximity to the school's entrance creates an environment where cars are driving too fast. The intersection leading between the I-95 expressway entrance and school entrance should have high emphasis crosswalks and cautionary signage. Numerous midblock crossings were witnessed NW 62nd St. during dismissal.

The school's roadway grid network of streets provides many routes to get to and from the school. Many neighborhood street intersections lacked crosswalks and sidewalk connections that need to be filled. Out dated school zone and pedestrian signage was witnessed around the school. Numerous cross walks were standard and should be upgraded to high emphasis crosswalks.