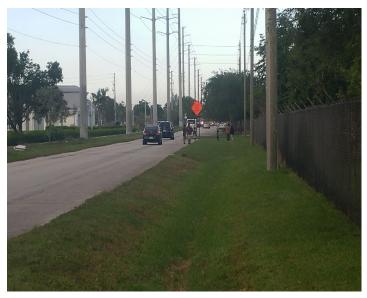

#### SCHOOL SITE VISITS

Each of the ten selected schools was visited during arrival or dismissal time to observe the walking and biking patterns of students as they arrived or departed from school. The observation teams walked the school neighborhoods, interviewed crossing guards when possible, spoke to parents, and took photos to document conditions within the school attendance boundary area. The entire boundary area was driven to survey and observe roadway signage, sidewalk, intersection and crossing conditions.

#### **OBSERVATIONS & RECOMMENDATIONS**

Crash data reveals that 1 bicycle crash and 1 pedestrian crash occurred within the vicinity of the school, during regular school hours, within the past 3 years. Other nearby facilities include Pine Island Lake Park, Homestead Air Reserve Park, And Kevin Broils Park.

Low numbers of identified walkers and bikers to the school may attribute to the current conditions of the existing bicycle and pedestrian infrastructure. Improving infrastructure may attribute to higher rates of non-motorized travel modes to and from the school.

Out dated school zone and pedestrian signage was witnessed around the school. Numerous standard cross walks were document and should be upgraded to high emphasis crosswalks.

Infrastructure recommendations include crosswalk additions and enhancements, intersection push-button upgrades and signage updates.