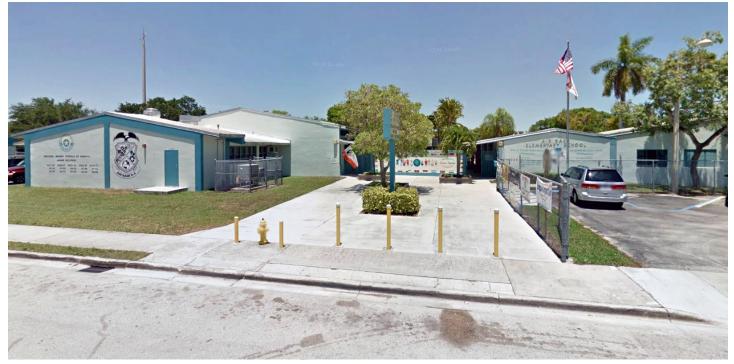

### AIRBASE K-8

Enrollment 1071 Estimated percent of students that live within ½ mile walk 321 Estimated percent of students that walk or bike to school 2% Estimated Cost of Recommendations \$53,228.00

#### **OBSERVATIONS & RECOMMENDATIONS**

Crash data reveals that 1 bicycle crash and 1 pedestrian crash occurred within the vicinity of the school, during regular school hours, within the past 3 years. Other nearby facilities include Pine Island Lake Park, Homestead Air Reserve Park, And Kevin Broils Park.