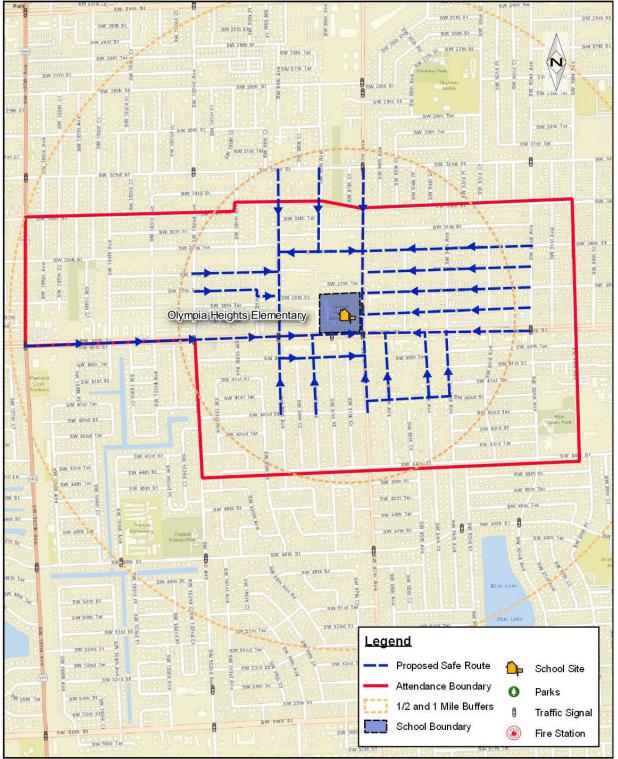

# **OLYMPIA HEIGHTS ELEMENTARY SCHOOL PROPOSED SAFE ROUTE MAP**

Enrollment 587 Estimated percent of students that live within ½ mile walk 250 Estimated percent of students that walk or bike to school 1% Estimated Cost of Recommendations \$672,560.00

#### **OBSERVATIONS & RECOMMENDATIONS**

Crash data reveals 1 pedestrian crash occurring within vicinity of the school, during regular school hours, within the past 3 years.

W Flagler Street serves as the primary barrier to making Seminole Elementary more conducive to increased rates of walking and biking. Safe Routes improvements to this road are a priority to encourage more students to walk and bike to school. Low numbers of identified walkers and bikers to the school may attribute to the current safety conditions of the existing bicycle and pedestrian infrastructure.