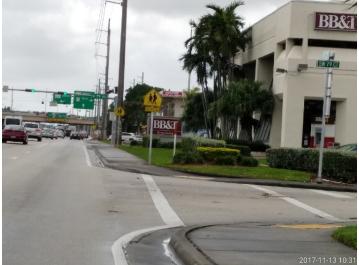

#### **OBSERVATIONS & RECOMMENDATIONS**

Crash data reveals that 1 bicycle crash and 4 pedestrian crashes occurred within vicinity of the school, during regular school hours, within the past 3 years. Other nearby facilities include; Athalie Range Park, Edison Center Branch Library, Buena Vista Park, and Sherdavia Jenkins Peace Park. 65% of the school's population either walks or bikes to school.

The school's assistant principal explained that the I-95 entrance ramp and its proximity to the school's entrance creates an environment where cars are driving too fast. The intersection leading between the I-95 expressway entrance and school entrance should have high emphasis crosswalks and cautionary signage. Numerous midblock crossings were witnessed NW 62nd St. during dismissal.

The school's roadway grid network of streets provides many routes to get to and from the school. Many neighborhood street intersections lacked crosswalks and sidewalk connections that need to be filled. Out dated school zone and pedestrian signage was witnessed around the school. Numerous cross walks were standard and should be upgraded to high emphasis crosswalks.