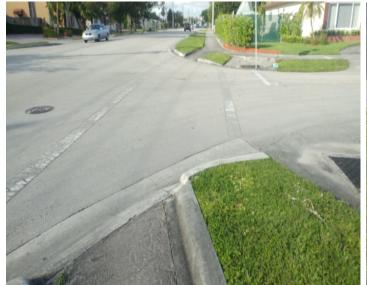

Out dated school zone and pedestrian signage was witnessed around the school. Numerous standard cross walks were document and should be upgraded to high emphasis crosswalks.

Infrastructure recommendations include crosswalk additions and enhancements, intersection push-button upgrades and signage updates.

### SAMPLE INFRASTRUCTURE RECOMMENDATIONS

Sidewalk does not connect to crosswalk

Outdated signage

Proposed upgrade to high-emphasis crosswalk