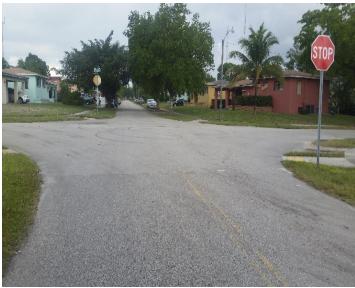

#### **OBSERVATIONS & RECOMMENDATIONS**

Crash data reveals 2 bicycle crashes and 2 pedestrian crashes occurring within vicinity of the school, during school hours, within the past 3 years. Nearby facilities include Francisco Human Rights Park, Miami-Dade Public Library West Dade Region, and Rockway park.

The fact that this school does not reside on a main road is an advantage towards creating an environment more conducive to walking and biking. With many neighborhood streets lacking standard cross walks or sidewalk connections, parents may not feel comfortable to have their children walk or bike to and from school. With more bicycle and pedestrian infrastructure, motorists may drive at slower speeds anticipating more non-motorized travelers.

The school's roadway grid network of streets provides many routes to get to and from the school. Many neighborhood street intersections lacked crosswalks and sidewalk connections that need to be filled. Out dated school zone and pedestrian signage was witnessed around the school. Numerous standard cross walks were observed and should be upgraded to high-emphasis crosswalks.