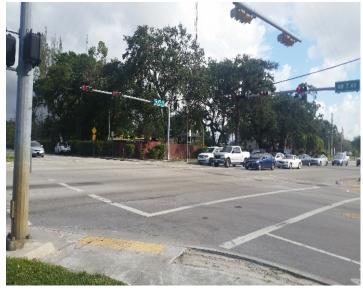

The school's assistant principal explained that the I-95 entrance ramp and its proximity to the school's entrance creates an environment where cars are driving too fast. The intersection leading between the I-95 expressway entrance and school entrance should have high emphasis crosswalks and cautionary signage. Numerous midblock crossings were witnessed NW 62nd St. during dismissal.

#### SAMPLE INFRASTRUCTURE RECOMMENDATIONS

Proposed crosswalk and signage enhancements

Proposed high-emphasis crosswalk

Outdated signage

Proposed crosswalks