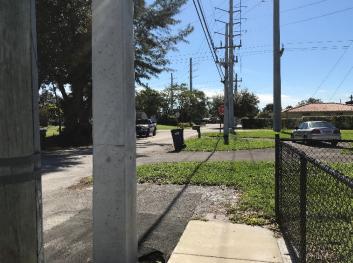

#### **OBSERVATIONS & RECOMMENDATIONS**

Crash data reveals that 1 bicycle crash and 1 pedestrian crash occurred within the vicinity of the school, during regular school hours, within the past 3 years. Other nearby facilities include Pine Island Lake Park, Homestead Air Reserve Park, And Kevin Broils Park.

Low numbers of identified walkers and bikers to the school may attribute to the current conditions of the existing bicycle and pedestrian infrastructure. Improving infrastructure may attribute to higher rates of non-motorized travel modes to and from the school.

Out dated school zone and pedestrian signage was witnessed around the school. Numerous standard cross walks were document and should be upgraded to high emphasis crosswalks.

Infrastructure recommendations include crosswalk additions and enhancements, intersection push-button upgrades and signage updates.