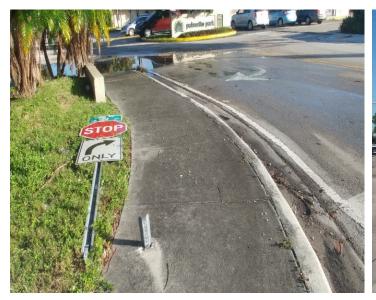

#### **OBSERVATIONS & RECOMMENDATIONS**

Crash data reveals 1 pedestrian crash occurring within vicinity of the school, during regular school hours, within the past 3 years.

SW 24th Street and SW 75th Ave. serve as the primary barriers to making West Miami Middle more conducive to increased rates of walking and biking. Teachers express that cars speed down 75th Ave. There is also a lot of congestion issues during arrival/dismissal times. Propose traffic calming features down SW 75th Ave. Improving infrastructure may attribute to higher rates of non-motorized travel modes to and from the school.