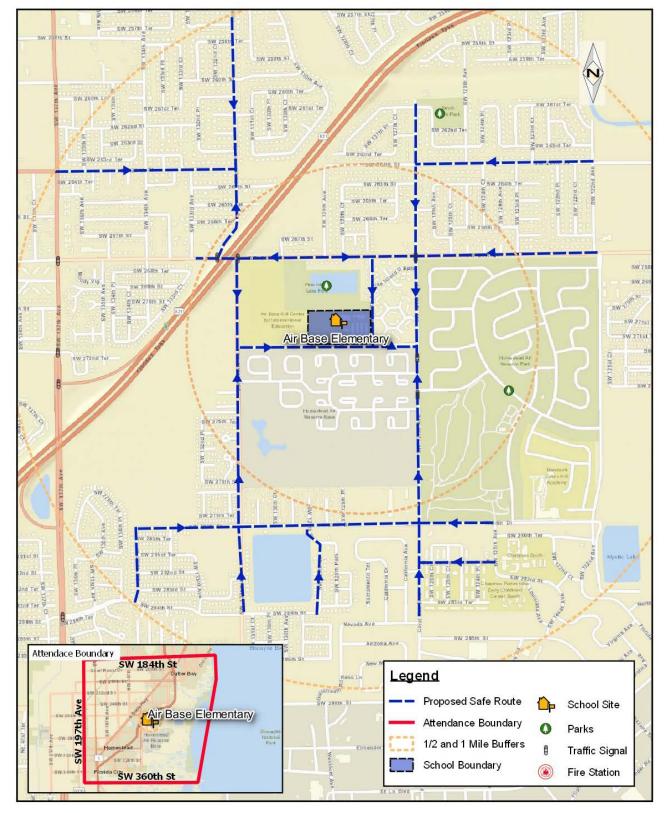

# AIRBASE K-8 PROPOSED SAFE ROUTE MAP

### AIRBASE K-8

Enrollment 1071 Estimated percent of students that live within ½ mile walk 321 Estimated percent of students that walk or bike to school 2% Estimated Cost of Recommendations \$53,228.00

#### **OBSERVATIONS & RECOMMENDATIONS**

Crash data reveals that 1 bicycle crash and 1 pedestrian crash occurred within the vicinity of the school, during regular school hours, within the past 3 years. Other nearby facilities include Pine Island Lake Park, Homestead Air Reserve Park, And Kevin Broils Park.

Low numbers of identified walkers and bikers to the school may attribute to the current conditions of the existing bicycle and pedestrian infrastructure. Improving infrastructure may attribute to higher rates of non-motorized travel modes to and from the school.

Out dated school zone and pedestrian signage was witnessed around the school. Numerous standard cross walks were document and should be upgraded to high emphasis crosswalks.

Infrastructure recommendations include crosswalk additions and enhancements, intersection push-button upgrades and signage updates.

Regarding operations and maintenance, recommendations include sidewalk repairs, debris removal, tree trimming, and repainting pavement markings.