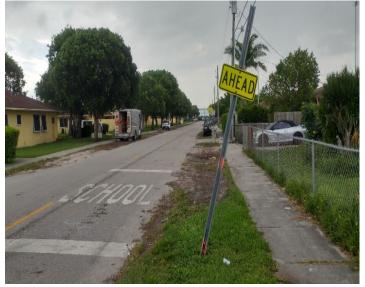

### AIRBASE K-8

Enrollment 1071 Estimated percent of students that live within ½ mile walk 321 Estimated percent of students that walk or bike to school 2% Estimated Cost of Recommendations \$53,228.00

#### **OBSERVATIONS & RECOMMENDATIONS**

Crash data reveals that 1 bicycle crash and 1 pedestrian crash occurred within the vicinity of the school, during regular school hours, within the past 3 years. Other nearby facilities include Pine Island Lake Park, Homestead Air Reserve Park, And Kevin Broils Park.

Out dated school zone and pedestrian signage was witnessed around the school. Numerous standard cross walks were document and should be upgraded to high emphasis crosswalks.

Infrastructure recommendations include crosswalk additions and enhancements, intersection push-button upgrades and signage updates.