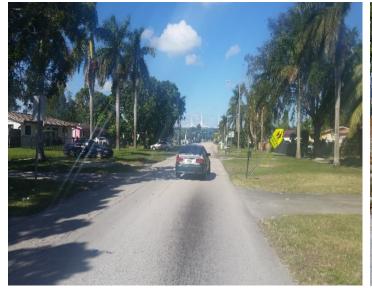

SW 280 St the primary road providing access to the school. Students were witnessed walking and biking on the grass or roadway, sharing space with motorists because of a lack of sidewalk. Crossing guards stated more school zone signs, flashers and pavement marking are needed on SW 280th Street's approach to the school.

The lack of a north side sidewalk on SW 280th Street, leading toward the school could be a deterrent to making parents comfortable having their children walk/bike to and from school. Being that this is the main road leading toward the school, filling the sidewalk gap may help encourage more parents to allow their children to travel to and from school by foot or bike.