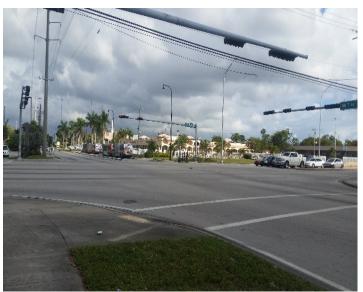

The school's assistant principal explained that the I-95 entrance ramp and its proximity to the school's entrance creates an environment where cars are driving too fast. The intersection leading between the I-95 expressway entrance and school entrance should have high emphasis crosswalks and cautionary signage. Numerous midblock crossings were witnessed NW 62nd St. during dismissal.

#### SAMPLE INFRASTRUCTURE RECOMMENDATIONS

Proposed crosswalk and signage enhancements

Proposed high-emphasis crosswalk

Outdated signage

Proposed crosswalks