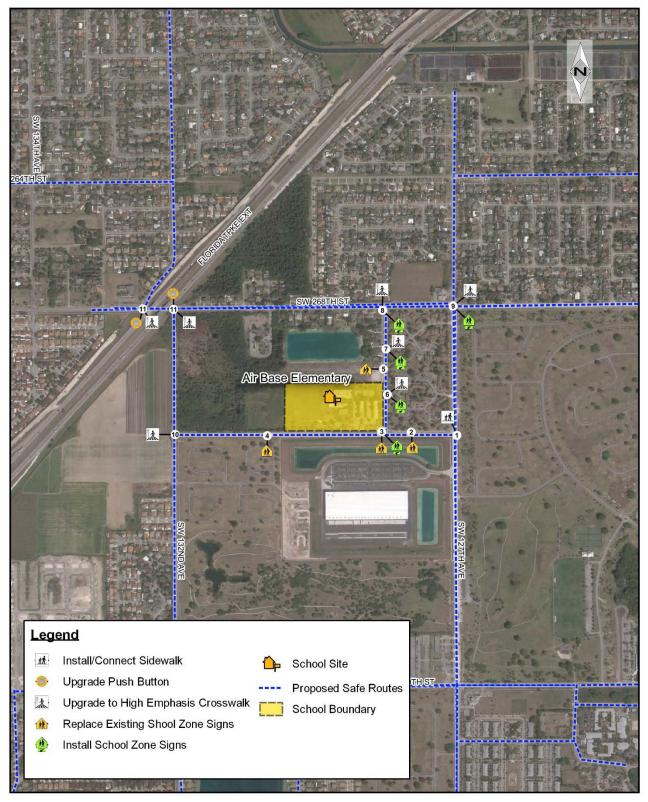

# AIRBASE K-8 RECOMMENDATIONS MAP

Enrollment 1032 Estimated percent of students that live within ½ mile walk 500 Estimated percent of students that walk or bike to school 6.5% Estimated Cost of Recommendations \$363,161.00

#### **OBSERVATIONS & RECOMMENDATIONS**

Crash data reveals 2 bicycle crashes and 2 pedestrian crashes occurring within vicinity of the school, during school hours, within the past 3 years. Nearby facilities include Francisco Human Rights Park, Miami-Dade Public Library West Dade Region, and Rockway park.

The fact that this school does not reside on a main road is an advantage towards creating an environment more conducive to walking and biking. With many neighborhood streets lacking standard cross walks or sidewalk connections, parents may not feel comfortable to have their children walk or bike to and from school. With more bicycle and pedestrian infrastructure, motorists may drive at slower speeds anticipating more non-motorized travelers.

The school's roadway grid network of streets provides many routes to get to and from the school. Many neighborhood street intersections lacked crosswalks and sidewalk connections that need to be filled. Out dated school zone and pedestrian signage was witnessed around the school. Numerous standard cross walks were observed and should be upgraded to high-emphasis crosswalks.

Infrastructure recommendations include crosswalk additions and enhancements, intersection push-button upgrades and signage updates.

Regarding operations and maintenance, recommendations include debris removal, tree trimming, and repainting pavement markings.