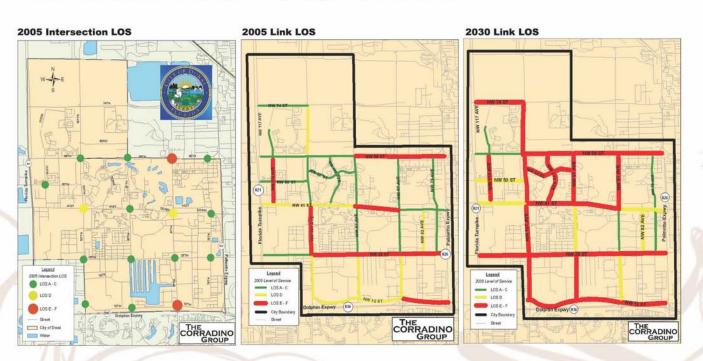

#### Tash 2 Roadway Improvement Related Services

In order to make suggestions to the program regarding the capacity of the roadway system, it has been inventoried and a comprehensive set of 52, 72hr traffic counts were taken on the major roadway links and intersections. This provides snapshot of transportation Level of Service as it exists today. These traffic volumes have been analyzed and projected, to the planning horizons of 2015 and 2030, to portray future conditions.