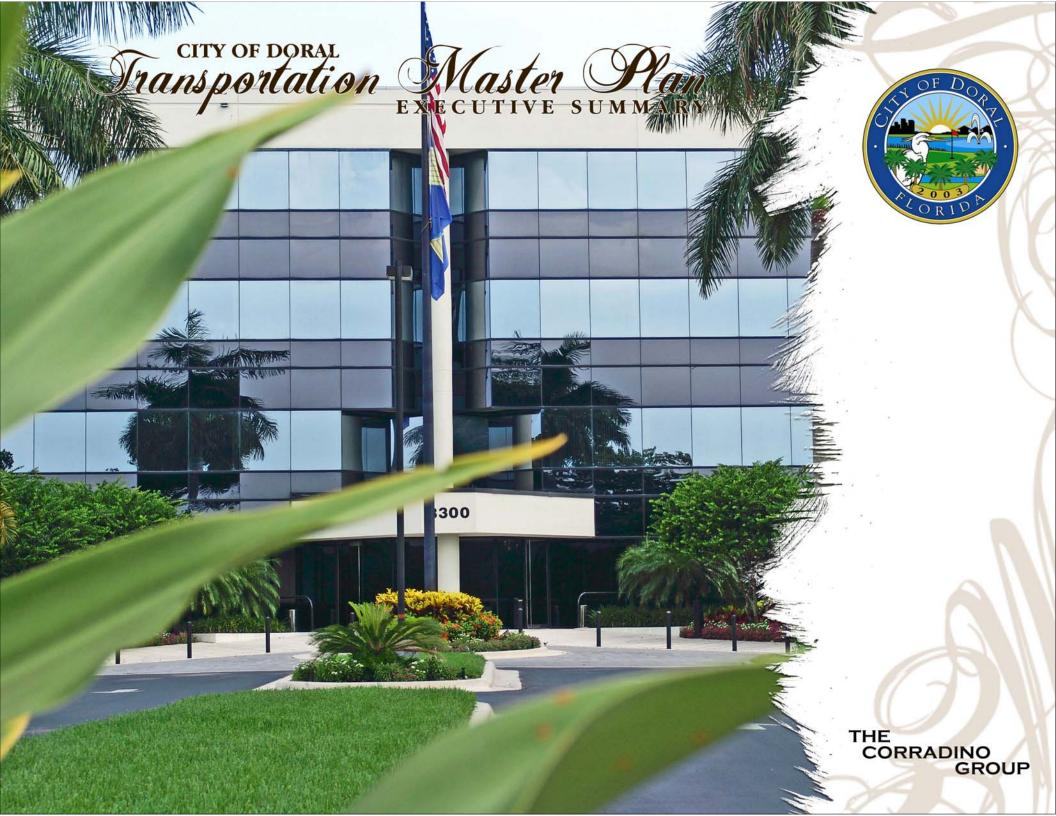

EXECUTIVE SUMMARY

#### Overview

The Doral Transportation Master Plan has been funded jointly by the City of Doral and the Miami-Dade County Metropolitan Planning Organization (MPO). Through its public involvement, data collection, and analyses this effort has recommended projects based on the needs of three components of the transportation system. These include: