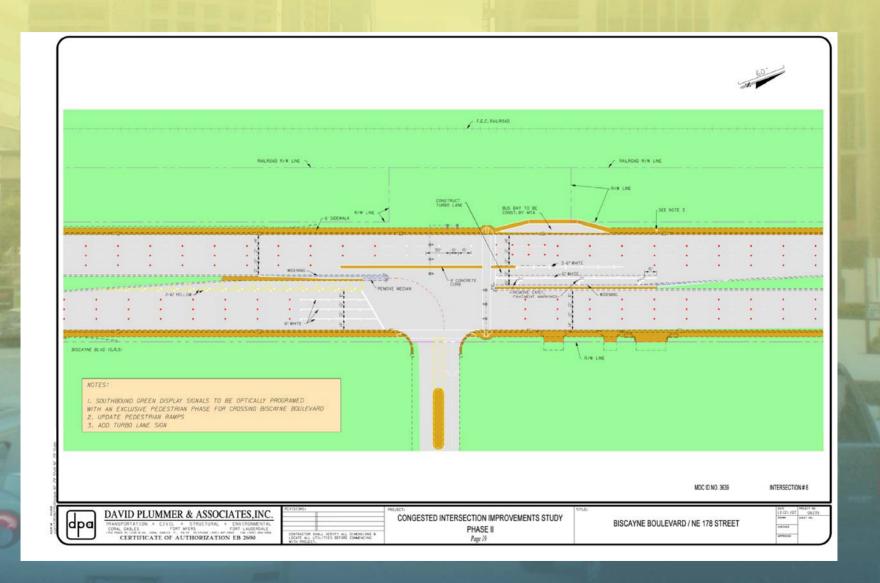

## **Congested Intersections Study Summary of Recommendations**

| Intersection                            | Culproitted Dv             | Luriadiation                                | Justification/                      | Major Recommendations                                                                                                                    | Entimeted                      | Coot                     |  |
|-----------------------------------------|----------------------------|---------------------------------------------|-------------------------------------|------------------------------------------------------------------------------------------------------------------------------------------|--------------------------------|--------------------------|--|
| intersection                            | Submitted By Jurisdiction  |                                             | Benefit                             | Major Recommendations                                                                                                                    | Estimated Cost                 |                          |  |
| West Dixie Hwy/Miami Gardens Dr         | MD PWD                     | State/County                                | Delay Reduction                     | Extend turn lane, change lane configuration, extend merge lane, improve crosswalks                                                       | \$38,000 to                    | \$45,000                 |  |
| 2. NE 26 Av/ NE 203 St                  | MD PWD                     | State/County                                | Delay Reduction                     | Change lane configuration, construct merge lane, improve crosswalks                                                                      | \$68,000 to                    | \$83,000                 |  |
| 3. West Dixie Hwy/NE 172 St             | MD PWD                     | County/County                               | Delay Reduction                     | Construct turn lane, construct<br>sidewalks, install pedestrian railroad<br>crossing gate, construct bus bay                             | \$315,000 to                   | \$385,000                |  |
| 4. SW 27 Av/W Flagler St                | MD PWD                     | State/State                                 | Delay Reduction                     | Prohibit/reroute left turn movements, retime signal, improve pedestrian ramps                                                            | \$27,000 to                    | \$33,000                 |  |
| 5. SW 57 Av/8 St                        | MD PWD                     | State/State                                 | Delay Reduction                     | Construct turn lane, update pedestrian ramps                                                                                             | \$68,000 to                    | \$83,000                 |  |
| 6. SW 67 Ct/Old Cutler Rd/SW 136 St     | MD PWD                     | County/County                               | Delay Reduction                     | Relocate signal, construct turn lanes,<br>extend turn lanes, construct<br>sidewalks, improve guide signs,<br>install bicycle route signs | \$360,000 to                   | \$440,000                |  |
| 7. NW 77 Ct/169 St                      | MD PWD                     | County/County                               | Delay Reduction                     | Construct turn lanes, extend merge lane, install channelization, construct sidewalks, install pedestrian signals                         | \$360,000 to                   | \$440,000                |  |
| Biscayne Blvd/NE 178 St                 | MD PWD                     | State/County                                | Delay Reduction                     | Construct turbo lane, construct bus bay, update pedestrian ramps                                                                         | \$200,000 to                   | \$240,000                |  |
| 9. Biscayne Blvd/NE 180 St              | MD PWD                     | State/County                                | Delay Reduction                     | Construct turbo lane, install turn signal, construct bus bay, update pedestrian ramps                                                    | \$200,000 to                   | \$240,000                |  |
| 10. Biscayne Blvd/NE 182 St             | MD PWD                     | State/County                                | Delay Reduction                     | Construct turbo lane, update pedestrian ramps                                                                                            | \$200,000 to                   | \$240,000                |  |
| 11. Biscayne Blvd/NE 183 St             | MD PWD                     | State/County                                | Delay Reduction                     | Construct turbo lane, construct bus bay, update pedestrian ramps                                                                         | \$210,000 to                   | \$250,000                |  |
| 12. Biscayne Blvd/NE 186 St             | MD PWD                     | State/State                                 | Delay Reduction                     | Construct turn lanes, change lane configuration, install pedestrian signals                                                              | \$360,000 to                   | \$440,000                |  |
| 13. Biscayne Blvd/NE 191 St             | MD PWD                     | State/County                                | Safety                              | Install lane use signs, update pedestrian ramps                                                                                          | \$4,500 to                     | \$5,500                  |  |
| 14. SW 127 Av/112 St                    | Public                     | County/County                               | Delay Reduction                     | Construct turn lanes, install turn signals                                                                                               | \$135,000 to                   | \$165,000                |  |
| 15. SW 152 Av/80 St                     | Public                     | County/County                               | Delay Reduction                     | Construct turn lane, bus bays, install turn signal, update pedestrian ramps                                                              | \$162,000 to                   | \$198,000                |  |
| 16. NW 7 Av/67 St                       | Public                     | State/County                                | Safety                              | Extend curb and gutter, update pedestrian ramps, improve crosswalk                                                                       | \$54,000 to                    | \$66,000                 |  |
| 17. NW 37 Av/171 St                     | Public                     | County/County                               | Delay Reduction                     | Construct turn lanes, update pedestrian ramps                                                                                            | \$50,000 to                    | \$61,000                 |  |
| 18. N Miami Av/Memorial Hwy             | MD PWD                     | County/County                               | Delay Reduction                     | Construct roundabout                                                                                                                     | \$310,000 to                   | \$380,000                |  |
| 19. Segovia St/Biltmore Way             | Public                     | County/County                               | Delay Reduction                     | Construct roundabout                                                                                                                     | \$290,000 to                   | \$350,000                |  |
| 20. Desoto Blvd/Sevilla Av/Granada Blvd | Public  14 MD PWD 6 Public | County/County  2 State/State 9 State/County | Safety  17 Delay Reduction 3 Safety | Construct roundabout                                                                                                                     | \$270,000 to<br>\$3,681,500 to | \$330,000<br>\$4,474,500 |  |
|                                         |                            | 9 County/County                             |                                     |                                                                                                                                          |                                |                          |  |