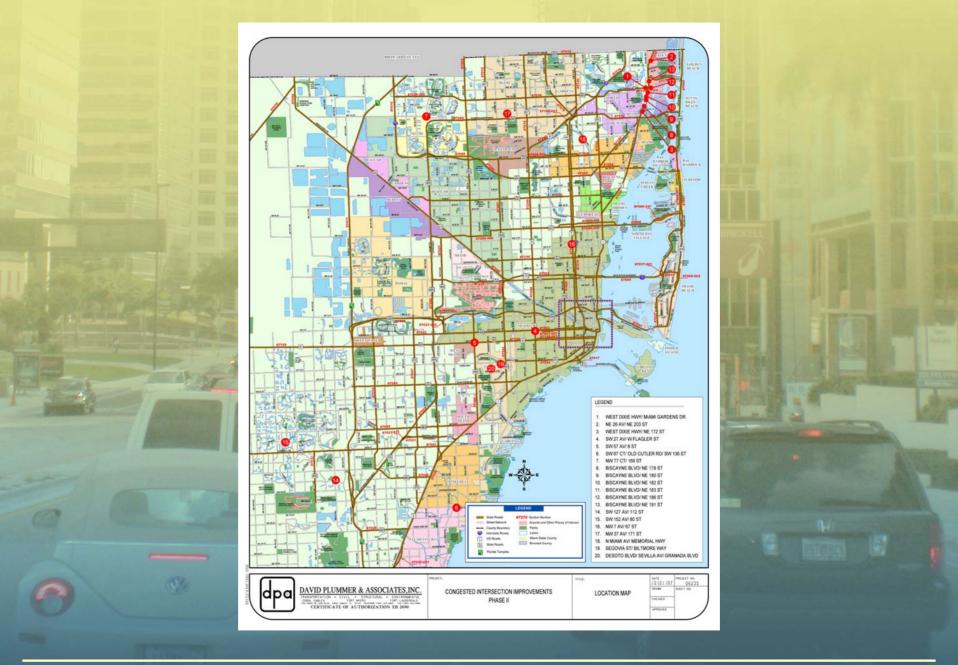

## **Planning and Construction Schedule of Improvements**

| Intersection                               | Term   | Year 1 |  |  | Year 2 |  |  | Year 3 |  |  |  |  |  |
|--------------------------------------------|--------|--------|--|--|--------|--|--|--------|--|--|--|--|--|
| 1. West Dixie Hwy/ Miami Gardens Dr        | Short  |        |  |  |        |  |  |        |  |  |  |  |  |
| 2. NE 26 Ave/ NE 203 St                    | Medium |        |  |  |        |  |  |        |  |  |  |  |  |
| 3. West Dixie Hwy/ NE 172 St               | Short  |        |  |  |        |  |  |        |  |  |  |  |  |
| 4. SW 27 Ave/ W Flagler St                 | Medium |        |  |  |        |  |  |        |  |  |  |  |  |
| 5. SW 57 Ave/ 8 St                         | Medium |        |  |  |        |  |  |        |  |  |  |  |  |
| 6. SW 67 Ct/ Old Cutler Rd/ SW 136 St      | Short  |        |  |  |        |  |  |        |  |  |  |  |  |
| 7. NW 77 Ct/ 169 St                        | Long   |        |  |  |        |  |  |        |  |  |  |  |  |
| 8. Biscayne Blvd/ NE 178 St                | Medium |        |  |  |        |  |  |        |  |  |  |  |  |
| 9. Biscayne Blvd/ NE 180 St                | Medium |        |  |  |        |  |  |        |  |  |  |  |  |
| 10. Biscayne Blvd/ NE 182 St               | Medium |        |  |  |        |  |  |        |  |  |  |  |  |
| 11. Biscayne Blvd/ NE 183 St               | Medium |        |  |  |        |  |  |        |  |  |  |  |  |
| 12. Biscayne Blvd/ NE 186 St               | Long   |        |  |  |        |  |  |        |  |  |  |  |  |
| 13. Biscayne Blvd/ NE 191 St               | Short  |        |  |  |        |  |  |        |  |  |  |  |  |
| 14. SW 127 Ave/ 112 St                     | Medium |        |  |  |        |  |  |        |  |  |  |  |  |
| 15. SW 152 Ave/ 80 St                      | Short  |        |  |  |        |  |  |        |  |  |  |  |  |
| 16. NW 7 Ave/ 67 St                        | Short  |        |  |  |        |  |  |        |  |  |  |  |  |
| 17. NW 37 Ave/ 171 St                      | Short  |        |  |  |        |  |  |        |  |  |  |  |  |
| 18. N Miami Ave/ Memorial Hwy              | Medium |        |  |  |        |  |  |        |  |  |  |  |  |
| 19. Segovia St/ Biltmore Way               | Medium |        |  |  |        |  |  |        |  |  |  |  |  |
| 20. Desoto Blvd/ Sevilla Ave/ Granada Blvd | Medium |        |  |  |        |  |  |        |  |  |  |  |  |

## **Congested Intersections Study Summary of Recommendations**

| Intersection                            | Culproitted Dv             | Luriadiation                                | Justification/                      | Major Recommendations                                                                                                                    | Entimeted                      | Coot                     |  |
|-----------------------------------------|----------------------------|---------------------------------------------|-------------------------------------|------------------------------------------------------------------------------------------------------------------------------------------|--------------------------------|--------------------------|--|
| intersection                            | Submitted By Jurisdiction  |                                             | Benefit                             | Major Recommendations                                                                                                                    | Estimated Cost                 |                          |  |
| West Dixie Hwy/Miami Gardens Dr         | MD PWD                     | State/County                                | Delay Reduction                     | Extend turn lane, change lane configuration, extend merge lane, improve crosswalks                                                       | \$38,000 to                    | \$45,000                 |  |
| 2. NE 26 Av/ NE 203 St                  | MD PWD                     | State/County                                | Delay Reduction                     | Change lane configuration, construct merge lane, improve crosswalks                                                                      | \$68,000 to                    | \$83,000                 |  |
| 3. West Dixie Hwy/NE 172 St             | MD PWD                     | County/County                               | Delay Reduction                     | Construct turn lane, construct<br>sidewalks, install pedestrian railroad<br>crossing gate, construct bus bay                             | \$315,000 to                   | \$385,000                |  |
| 4. SW 27 Av/W Flagler St                | MD PWD                     | State/State                                 | Delay Reduction                     | Prohibit/reroute left turn movements, retime signal, improve pedestrian ramps                                                            | \$27,000 to                    | \$33,000                 |  |
| 5. SW 57 Av/8 St                        | MD PWD                     | State/State                                 | Delay Reduction                     | Construct turn lane, update pedestrian ramps                                                                                             | \$68,000 to                    | \$83,000                 |  |
| 6. SW 67 Ct/Old Cutler Rd/SW 136 St     | MD PWD                     | County/County                               | Delay Reduction                     | Relocate signal, construct turn lanes,<br>extend turn lanes, construct<br>sidewalks, improve guide signs,<br>install bicycle route signs | \$360,000 to                   | \$440,000                |  |
| 7. NW 77 Ct/169 St                      | MD PWD                     | County/County                               | Delay Reduction                     | Construct turn lanes, extend merge lane, install channelization, construct sidewalks, install pedestrian signals                         | \$360,000 to                   | \$440,000                |  |
| Biscayne Blvd/NE 178 St                 | MD PWD                     | State/County                                | Delay Reduction                     | Construct turbo lane, construct bus bay, update pedestrian ramps                                                                         | \$200,000 to                   | \$240,000                |  |
| 9. Biscayne Blvd/NE 180 St              | MD PWD                     | State/County                                | Delay Reduction                     | Construct turbo lane, install turn signal, construct bus bay, update pedestrian ramps                                                    | \$200,000 to                   | \$240,000                |  |
| 10. Biscayne Blvd/NE 182 St             | MD PWD                     | State/County                                | Delay Reduction                     | Construct turbo lane, update pedestrian ramps                                                                                            | \$200,000 to                   | \$240,000                |  |
| 11. Biscayne Blvd/NE 183 St             | MD PWD                     | State/County                                | Delay Reduction                     | Construct turbo lane, construct bus bay, update pedestrian ramps                                                                         | \$210,000 to                   | \$250,000                |  |
| 12. Biscayne Blvd/NE 186 St             | MD PWD                     | State/State                                 | Delay Reduction                     | Construct turn lanes, change lane configuration, install pedestrian signals                                                              | \$360,000 to                   | \$440,000                |  |
| 13. Biscayne Blvd/NE 191 St             | MD PWD                     | State/County                                | Safety                              | Install lane use signs, update pedestrian ramps                                                                                          | \$4,500 to                     | \$5,500                  |  |
| 14. SW 127 Av/112 St                    | Public                     | County/County                               | Delay Reduction                     | Construct turn lanes, install turn signals                                                                                               | \$135,000 to                   | \$165,000                |  |
| 15. SW 152 Av/80 St                     | Public                     | County/County                               | Delay Reduction                     | Construct turn lane, bus bays, install turn signal, update pedestrian ramps                                                              | \$162,000 to                   | \$198,000                |  |
| 16. NW 7 Av/67 St                       | Public                     | State/County                                | Safety                              | Extend curb and gutter, update pedestrian ramps, improve crosswalk                                                                       | \$54,000 to                    | \$66,000                 |  |
| 17. NW 37 Av/171 St                     | Public                     | County/County                               | Delay Reduction                     | Construct turn lanes, update pedestrian ramps                                                                                            | \$50,000 to                    | \$61,000                 |  |
| 18. N Miami Av/Memorial Hwy             | MD PWD                     | County/County                               | Delay Reduction                     | Construct roundabout                                                                                                                     | \$310,000 to                   | \$380,000                |  |
| 19. Segovia St/Biltmore Way             | Public                     | County/County                               | Delay Reduction                     | Construct roundabout                                                                                                                     | \$290,000 to                   | \$350,000                |  |
| 20. Desoto Blvd/Sevilla Av/Granada Blvd | Public  14 MD PWD 6 Public | County/County  2 State/State 9 State/County | Safety  17 Delay Reduction 3 Safety | Construct roundabout                                                                                                                     | \$270,000 to<br>\$3,681,500 to | \$330,000<br>\$4,474,500 |  |
|                                         |                            | 9 County/County                             |                                     |                                                                                                                                          |                                |                          |  |