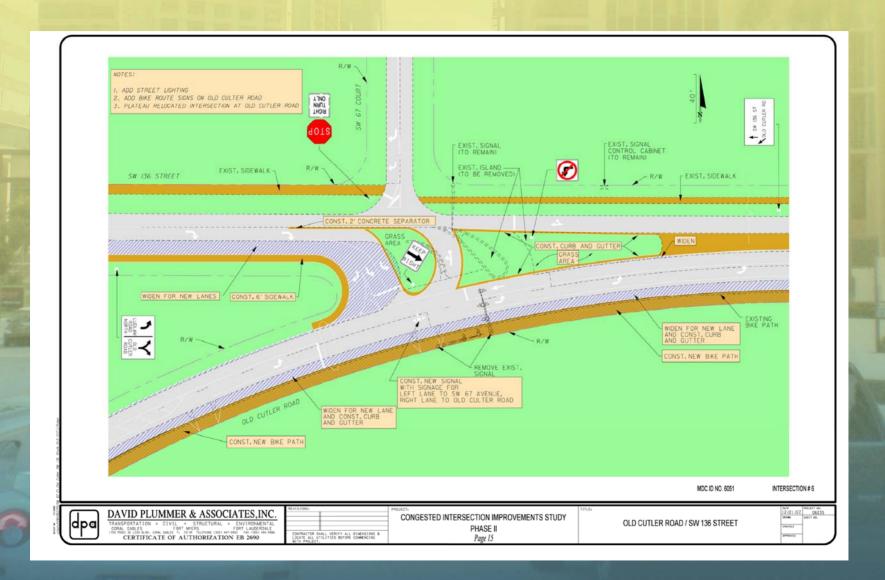

## **Congested Intersections Study Summary of Recommendations**

| Intersection                            | Culproitted Dv             | Luriadiation                                | Justification/                      | Major Recommendations                                                                                                                    | Entimeted                      | Coot                     |  |
|-----------------------------------------|----------------------------|---------------------------------------------|-------------------------------------|------------------------------------------------------------------------------------------------------------------------------------------|--------------------------------|--------------------------|--|
| intersection                            | Submitted By Jurisdiction  |                                             | Benefit                             | Major Recommendations                                                                                                                    | Estimated Cost                 |                          |  |
| West Dixie Hwy/Miami Gardens Dr         | MD PWD                     | State/County                                | Delay Reduction                     | Extend turn lane, change lane configuration, extend merge lane, improve crosswalks                                                       | \$38,000 to                    | \$45,000                 |  |
| 2. NE 26 Av/ NE 203 St                  | MD PWD                     | State/County                                | Delay Reduction                     | Change lane configuration, construct merge lane, improve crosswalks                                                                      | \$68,000 to                    | \$83,000                 |  |
| 3. West Dixie Hwy/NE 172 St             | MD PWD                     | County/County                               | Delay Reduction                     | Construct turn lane, construct<br>sidewalks, install pedestrian railroad<br>crossing gate, construct bus bay                             | \$315,000 to                   | \$385,000                |  |
| 4. SW 27 Av/W Flagler St                | MD PWD                     | State/State                                 | Delay Reduction                     | Prohibit/reroute left turn movements, retime signal, improve pedestrian ramps                                                            | \$27,000 to                    | \$33,000                 |  |
| 5. SW 57 Av/8 St                        | MD PWD                     | State/State                                 | Delay Reduction                     | Construct turn lane, update pedestrian ramps                                                                                             | \$68,000 to                    | \$83,000                 |  |
| 6. SW 67 Ct/Old Cutler Rd/SW 136 St     | MD PWD                     | County/County                               | Delay Reduction                     | Relocate signal, construct turn lanes,<br>extend turn lanes, construct<br>sidewalks, improve guide signs,<br>install bicycle route signs | \$360,000 to                   | \$440,000                |  |
| 7. NW 77 Ct/169 St                      | MD PWD                     | County/County                               | Delay Reduction                     | Construct turn lanes, extend merge lane, install channelization, construct sidewalks, install pedestrian signals                         | \$360,000 to                   | \$440,000                |  |
| Biscayne Blvd/NE 178 St                 | MD PWD                     | State/County                                | Delay Reduction                     | Construct turbo lane, construct bus bay, update pedestrian ramps                                                                         | \$200,000 to                   | \$240,000                |  |
| 9. Biscayne Blvd/NE 180 St              | MD PWD                     | State/County                                | Delay Reduction                     | Construct turbo lane, install turn signal, construct bus bay, update pedestrian ramps                                                    | \$200,000 to                   | \$240,000                |  |
| 10. Biscayne Blvd/NE 182 St             | MD PWD                     | State/County                                | Delay Reduction                     | Construct turbo lane, update pedestrian ramps                                                                                            | \$200,000 to                   | \$240,000                |  |
| 11. Biscayne Blvd/NE 183 St             | MD PWD                     | State/County                                | Delay Reduction                     | Construct turbo lane, construct bus bay, update pedestrian ramps                                                                         | \$210,000 to                   | \$250,000                |  |
| 12. Biscayne Blvd/NE 186 St             | MD PWD                     | State/State                                 | Delay Reduction                     | Construct turn lanes, change lane configuration, install pedestrian signals                                                              | \$360,000 to                   | \$440,000                |  |
| 13. Biscayne Blvd/NE 191 St             | MD PWD                     | State/County                                | Safety                              | Install lane use signs, update pedestrian ramps                                                                                          | \$4,500 to                     | \$5,500                  |  |
| 14. SW 127 Av/112 St                    | Public                     | County/County                               | Delay Reduction                     | Construct turn lanes, install turn signals                                                                                               | \$135,000 to                   | \$165,000                |  |
| 15. SW 152 Av/80 St                     | Public                     | County/County                               | Delay Reduction                     | Construct turn lane, bus bays, install turn signal, update pedestrian ramps                                                              | \$162,000 to                   | \$198,000                |  |
| 16. NW 7 Av/67 St                       | Public                     | State/County                                | Safety                              | Extend curb and gutter, update pedestrian ramps, improve crosswalk                                                                       | \$54,000 to                    | \$66,000                 |  |
| 17. NW 37 Av/171 St                     | Public                     | County/County                               | Delay Reduction                     | Construct turn lanes, update pedestrian ramps                                                                                            | \$50,000 to                    | \$61,000                 |  |
| 18. N Miami Av/Memorial Hwy             | MD PWD                     | County/County                               | Delay Reduction                     | Construct roundabout                                                                                                                     | \$310,000 to                   | \$380,000                |  |
| 19. Segovia St/Biltmore Way             | Public                     | County/County                               | Delay Reduction                     | Construct roundabout                                                                                                                     | \$290,000 to                   | \$350,000                |  |
| 20. Desoto Blvd/Sevilla Av/Granada Blvd | Public  14 MD PWD 6 Public | County/County  2 State/State 9 State/County | Safety  17 Delay Reduction 3 Safety | Construct roundabout                                                                                                                     | \$270,000 to<br>\$3,681,500 to | \$330,000<br>\$4,474,500 |  |
|                                         |                            | 9 County/County                             |                                     |                                                                                                                                          |                                |                          |  |