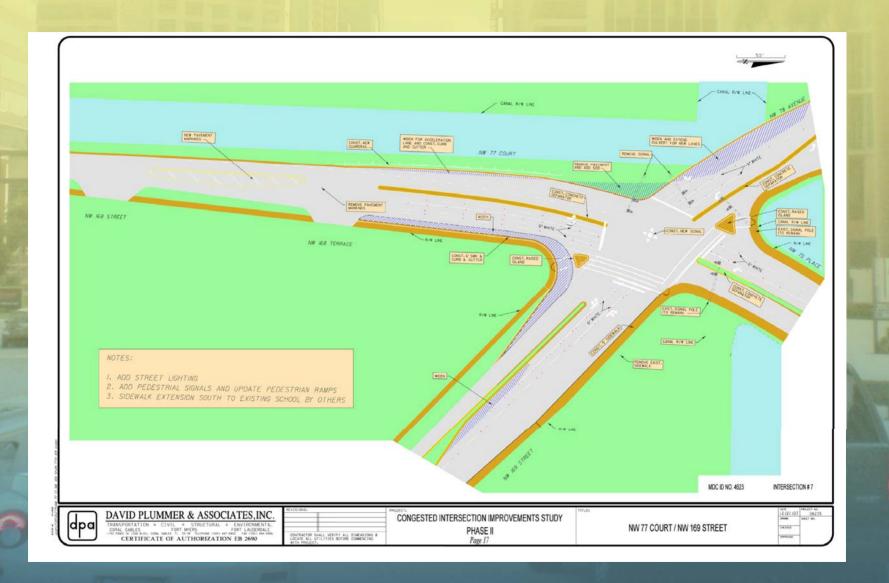

## **Congested Intersections Study Summary of Recommendations**

| Intersection                            | Culproitted Dv             | Luriadiation                                | Justification/                      | Major Recommendations                                                                                                                    | Entimeted                      | Coot                     |  |
|-----------------------------------------|----------------------------|---------------------------------------------|-------------------------------------|------------------------------------------------------------------------------------------------------------------------------------------|--------------------------------|--------------------------|--|
| intersection                            | Submitted By Jurisdiction  |                                             | Benefit                             | Major Recommendations                                                                                                                    | Estimated Cost                 |                          |  |
| West Dixie Hwy/Miami Gardens Dr         | MD PWD                     | State/County                                | Delay Reduction                     | Extend turn lane, change lane configuration, extend merge lane, improve crosswalks                                                       | \$38,000 to                    | \$45,000                 |  |
| 2. NE 26 Av/ NE 203 St                  | MD PWD                     | State/County                                | Delay Reduction                     | Change lane configuration, construct merge lane, improve crosswalks                                                                      | \$68,000 to                    | \$83,000                 |  |
| 3. West Dixie Hwy/NE 172 St             | MD PWD                     | County/County                               | Delay Reduction                     | Construct turn lane, construct<br>sidewalks, install pedestrian railroad<br>crossing gate, construct bus bay                             | \$315,000 to                   | \$385,000                |  |
| 4. SW 27 Av/W Flagler St                | MD PWD                     | State/State                                 | Delay Reduction                     | Prohibit/reroute left turn movements, retime signal, improve pedestrian ramps                                                            | \$27,000 to                    | \$33,000                 |  |
| 5. SW 57 Av/8 St                        | MD PWD                     | State/State                                 | Delay Reduction                     | Construct turn lane, update pedestrian ramps                                                                                             | \$68,000 to                    | \$83,000                 |  |
| 6. SW 67 Ct/Old Cutler Rd/SW 136 St     | MD PWD                     | County/County                               | Delay Reduction                     | Relocate signal, construct turn lanes,<br>extend turn lanes, construct<br>sidewalks, improve guide signs,<br>install bicycle route signs | \$360,000 to                   | \$440,000                |  |
| 7. NW 77 Ct/169 St                      | MD PWD                     | County/County                               | Delay Reduction                     | Construct turn lanes, extend merge lane, install channelization, construct sidewalks, install pedestrian signals                         | \$360,000 to                   | \$440,000                |  |
| Biscayne Blvd/NE 178 St                 | MD PWD                     | State/County                                | Delay Reduction                     | Construct turbo lane, construct bus bay, update pedestrian ramps                                                                         | \$200,000 to                   | \$240,000                |  |
| 9. Biscayne Blvd/NE 180 St              | MD PWD                     | State/County                                | Delay Reduction                     | Construct turbo lane, install turn signal, construct bus bay, update pedestrian ramps                                                    | \$200,000 to                   | \$240,000                |  |
| 10. Biscayne Blvd/NE 182 St             | MD PWD                     | State/County                                | Delay Reduction                     | Construct turbo lane, update pedestrian ramps                                                                                            | \$200,000 to                   | \$240,000                |  |
| 11. Biscayne Blvd/NE 183 St             | MD PWD                     | State/County                                | Delay Reduction                     | Construct turbo lane, construct bus bay, update pedestrian ramps                                                                         | \$210,000 to                   | \$250,000                |  |
| 12. Biscayne Blvd/NE 186 St             | MD PWD                     | State/State                                 | Delay Reduction                     | Construct turn lanes, change lane configuration, install pedestrian signals                                                              | \$360,000 to                   | \$440,000                |  |
| 13. Biscayne Blvd/NE 191 St             | MD PWD                     | State/County                                | Safety                              | Install lane use signs, update pedestrian ramps                                                                                          | \$4,500 to                     | \$5,500                  |  |
| 14. SW 127 Av/112 St                    | Public                     | County/County                               | Delay Reduction                     | Construct turn lanes, install turn signals                                                                                               | \$135,000 to                   | \$165,000                |  |
| 15. SW 152 Av/80 St                     | Public                     | County/County                               | Delay Reduction                     | Construct turn lane, bus bays, install turn signal, update pedestrian ramps                                                              | \$162,000 to                   | \$198,000                |  |
| 16. NW 7 Av/67 St                       | Public                     | State/County                                | Safety                              | Extend curb and gutter, update pedestrian ramps, improve crosswalk                                                                       | \$54,000 to                    | \$66,000                 |  |
| 17. NW 37 Av/171 St                     | Public                     | County/County                               | Delay Reduction                     | Construct turn lanes, update pedestrian ramps                                                                                            | \$50,000 to                    | \$61,000                 |  |
| 18. N Miami Av/Memorial Hwy             | MD PWD                     | County/County                               | Delay Reduction                     | Construct roundabout                                                                                                                     | \$310,000 to                   | \$380,000                |  |
| 19. Segovia St/Biltmore Way             | Public                     | County/County                               | Delay Reduction                     | Construct roundabout                                                                                                                     | \$290,000 to                   | \$350,000                |  |
| 20. Desoto Blvd/Sevilla Av/Granada Blvd | Public  14 MD PWD 6 Public | County/County  2 State/State 9 State/County | Safety  17 Delay Reduction 3 Safety | Construct roundabout                                                                                                                     | \$270,000 to<br>\$3,681,500 to | \$330,000<br>\$4,474,500 |  |
|                                         |                            | 9 County/County                             |                                     |                                                                                                                                          |                                |                          |  |