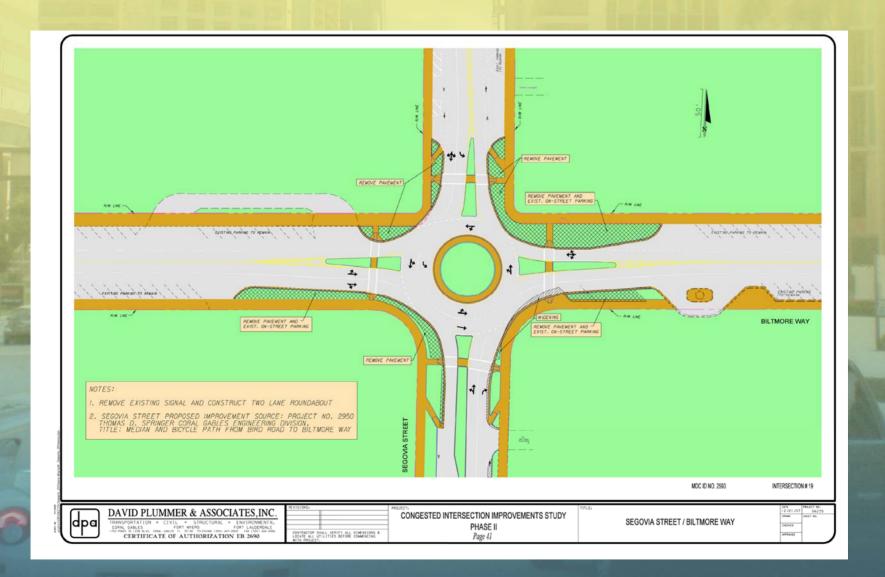

## **Congested Intersections Study Summary of Recommendations**

| Intersection                            | Culproitted Dv             | Luriadiation                                | Justification/                      | Major Recommendations                                                                                                                    | Entimeted                      | Coot                     |  |
|-----------------------------------------|----------------------------|---------------------------------------------|-------------------------------------|------------------------------------------------------------------------------------------------------------------------------------------|--------------------------------|--------------------------|--|
| intersection                            | Submitted By Jurisdiction  |                                             | Benefit                             | Major Recommendations                                                                                                                    | Estimated Cost                 |                          |  |
| West Dixie Hwy/Miami Gardens Dr         | MD PWD                     | State/County                                | Delay Reduction                     | Extend turn lane, change lane configuration, extend merge lane, improve crosswalks                                                       | \$38,000 to                    | \$45,000                 |  |
| 2. NE 26 Av/ NE 203 St                  | MD PWD                     | State/County                                | Delay Reduction                     | Change lane configuration, construct merge lane, improve crosswalks                                                                      | \$68,000 to                    | \$83,000                 |  |
| 3. West Dixie Hwy/NE 172 St             | MD PWD                     | County/County                               | Delay Reduction                     | Construct turn lane, construct<br>sidewalks, install pedestrian railroad<br>crossing gate, construct bus bay                             | \$315,000 to                   | \$385,000                |  |
| 4. SW 27 Av/W Flagler St                | MD PWD                     | State/State                                 | Delay Reduction                     | Prohibit/reroute left turn movements, retime signal, improve pedestrian ramps                                                            | \$27,000 to                    | \$33,000                 |  |
| 5. SW 57 Av/8 St                        | MD PWD                     | State/State                                 | Delay Reduction                     | Construct turn lane, update pedestrian ramps                                                                                             | \$68,000 to                    | \$83,000                 |  |
| 6. SW 67 Ct/Old Cutler Rd/SW 136 St     | MD PWD                     | County/County                               | Delay Reduction                     | Relocate signal, construct turn lanes,<br>extend turn lanes, construct<br>sidewalks, improve guide signs,<br>install bicycle route signs | \$360,000 to                   | \$440,000                |  |
| 7. NW 77 Ct/169 St                      | MD PWD                     | County/County                               | Delay Reduction                     | Construct turn lanes, extend merge lane, install channelization, construct sidewalks, install pedestrian signals                         | \$360,000 to                   | \$440,000                |  |
| Biscayne Blvd/NE 178 St                 | MD PWD                     | State/County                                | Delay Reduction                     | Construct turbo lane, construct bus bay, update pedestrian ramps                                                                         | \$200,000 to                   | \$240,000                |  |
| 9. Biscayne Blvd/NE 180 St              | MD PWD                     | State/County                                | Delay Reduction                     | Construct turbo lane, install turn signal, construct bus bay, update pedestrian ramps                                                    | \$200,000 to                   | \$240,000                |  |
| 10. Biscayne Blvd/NE 182 St             | MD PWD                     | State/County                                | Delay Reduction                     | Construct turbo lane, update pedestrian ramps                                                                                            | \$200,000 to                   | \$240,000                |  |
| 11. Biscayne Blvd/NE 183 St             | MD PWD                     | State/County                                | Delay Reduction                     | Construct turbo lane, construct bus bay, update pedestrian ramps                                                                         | \$210,000 to                   | \$250,000                |  |
| 12. Biscayne Blvd/NE 186 St             | MD PWD                     | State/State                                 | Delay Reduction                     | Construct turn lanes, change lane configuration, install pedestrian signals                                                              | \$360,000 to                   | \$440,000                |  |
| 13. Biscayne Blvd/NE 191 St             | MD PWD                     | State/County                                | Safety                              | Install lane use signs, update pedestrian ramps                                                                                          | \$4,500 to                     | \$5,500                  |  |
| 14. SW 127 Av/112 St                    | Public                     | County/County                               | Delay Reduction                     | Construct turn lanes, install turn signals                                                                                               | \$135,000 to                   | \$165,000                |  |
| 15. SW 152 Av/80 St                     | Public                     | County/County                               | Delay Reduction                     | Construct turn lane, bus bays, install turn signal, update pedestrian ramps                                                              | \$162,000 to                   | \$198,000                |  |
| 16. NW 7 Av/67 St                       | Public                     | State/County                                | Safety                              | Extend curb and gutter, update pedestrian ramps, improve crosswalk                                                                       | \$54,000 to                    | \$66,000                 |  |
| 17. NW 37 Av/171 St                     | Public                     | County/County                               | Delay Reduction                     | Construct turn lanes, update pedestrian ramps                                                                                            | \$50,000 to                    | \$61,000                 |  |
| 18. N Miami Av/Memorial Hwy             | MD PWD                     | County/County                               | Delay Reduction                     | Construct roundabout                                                                                                                     | \$310,000 to                   | \$380,000                |  |
| 19. Segovia St/Biltmore Way             | Public                     | County/County                               | Delay Reduction                     | Construct roundabout                                                                                                                     | \$290,000 to                   | \$350,000                |  |
| 20. Desoto Blvd/Sevilla Av/Granada Blvd | Public  14 MD PWD 6 Public | County/County  2 State/State 9 State/County | Safety  17 Delay Reduction 3 Safety | Construct roundabout                                                                                                                     | \$270,000 to<br>\$3,681,500 to | \$330,000<br>\$4,474,500 |  |
|                                         |                            | 9 County/County                             |                                     |                                                                                                                                          |                                |                          |  |