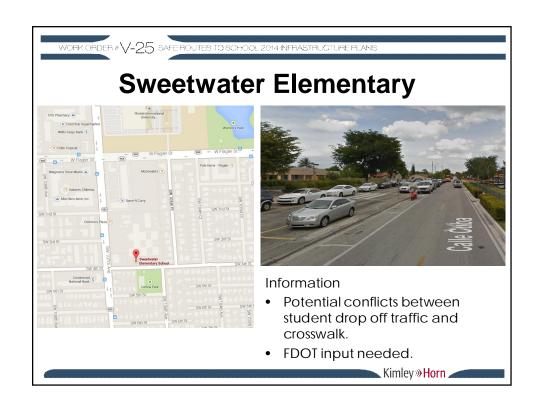

### Sweetwater Elementary

Location: W Flagler Street and W 107 Avenue

Improvement: FDOT to upgrade crosswalks with ladder type markings.

Location: W Flagler Street and NW 108 Place

Improvements: Add detectable warning pads at NE and NW corners; convert existing standard crosswalk to ladder type at north leg.

Location: W Flagler Street and SW 104 Court

Improvements: Add detectable warning pad at SW corner; convert existing standard crosswalk to ladder type at south leg.

Location: SW 102 Avenue and SW 4 Street

Improvements: Convert existing standard crosswalk to ladder type at north leg; add detectable warning pads at NW and SW corners; add ladder type cross at south leg.

Figure 12: Summary of SRTS Improvements – Sweetwater Elementary

| School                                       | Sweetwater Elementary                                                               |
|----------------------------------------------|-------------------------------------------------------------------------------------|
| Address                                      | 10655 SW 4 Street, Sweetwater                                                       |
| Enrollment                                   | 806                                                                                 |
| Estimated students living within 0.5 miles   | 272                                                                                 |
| Estimated percent of students walking/biking | 2%                                                                                  |
| Recommendations                              | Countdown pedestrian signals, crosswalks, signage, bike racks, and ADA improvements |
| Cost                                         | \$230,300                                                                           |