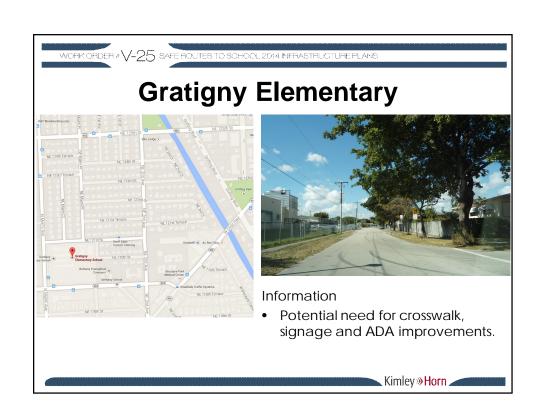

## **Gratigny Elementary**

Location: NE 2 Avenue and NE 122 Street

Improvements: Add detectable warning pads at all corners; add ladder type crosswalk at east and west legs.

Location: NE 2 Avenue and NE 121 Street

Improvements: Add detectable warning pads at NW and SW corners; replace school crossing sign with fluorescent green sign.

Location: NW 5 Avenue and NW 133 Street

Improvement: Provide paved pedestrian access ramps from sidewalk to crosswalks.

Location: NW 5 Avenue and NW 134 Street

Improvement: Add pedestrian ramp and detectable warning surface to sidewalk at all corners.