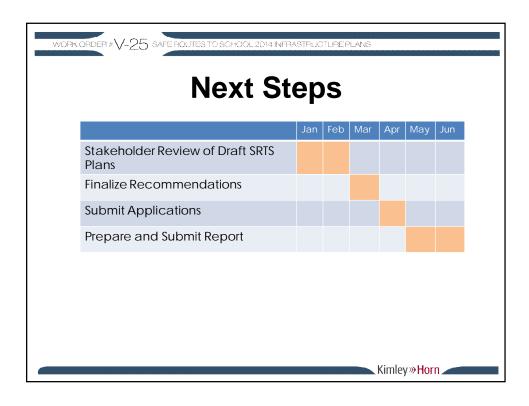

#### 1.3 Study Process

The study results are documented under the following chapters:

- Chapter 2 documents the development of SRTS recommendations;
- Chapter 3 documents the preparation of funding applications; and,
- Chapter 4 provides a summary of the study.