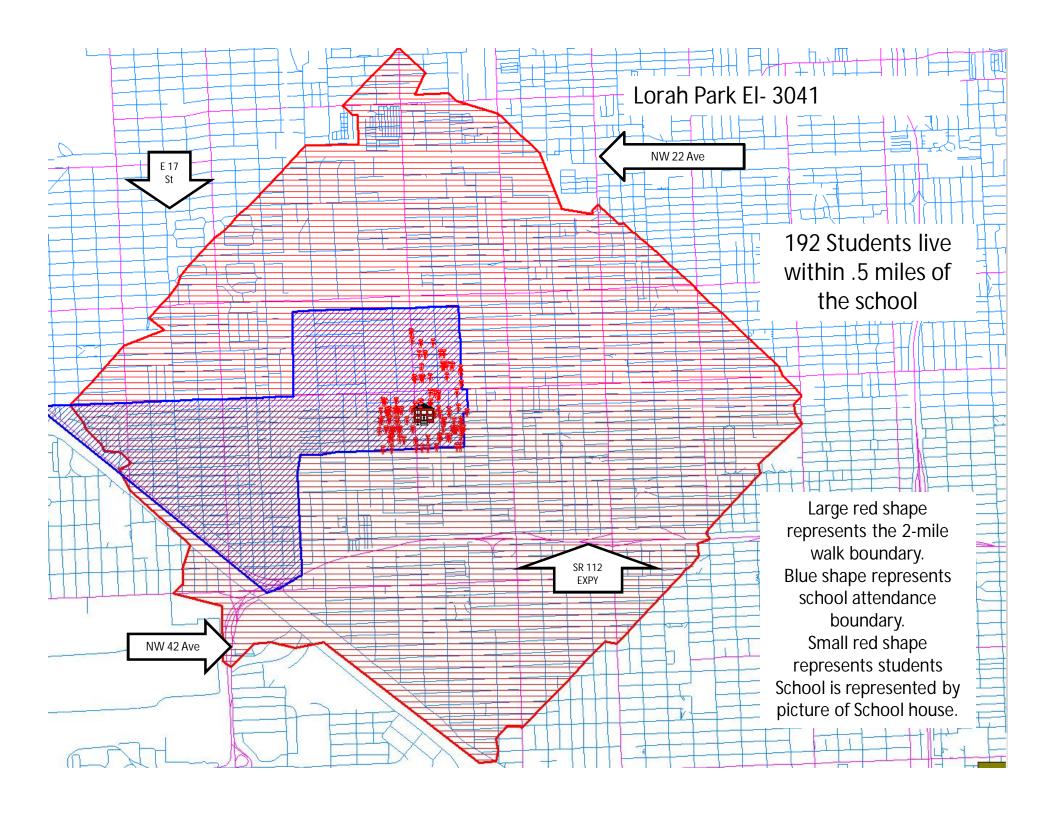

## Lorah Park Elementary

Location: NW 52 Street and NW 31 Avenue

Improvements Refurbish crosswalk markings and add detectable warning pads at NW, SW, and NE corners.

Location: NW 51 Terrace and NW 31 Avenue

Improvements: Convert existing standard crosswalk to ladder type at east leg; add detectable warning pads.

Location: NW 30 Avenue and NW 57 Street

Improvements: Add detectable warning pads at all corners; add ladder type crosswalks at east and west legs.

Location: NW 31 Avenue and NW 51 Terrace

Improvement: Add a pedestrian ramp at NW corner.

| School                                       | Lorah Park Elementary                                                               |  |  |  |
|----------------------------------------------|-------------------------------------------------------------------------------------|--|--|--|
| Address                                      | 5160 NW 31 Avenue, Miami                                                            |  |  |  |
| Enrollment                                   | 461                                                                                 |  |  |  |
| Estimated students living within 0.5 miles   | 192                                                                                 |  |  |  |
| Estimated percent of students walking/biking | 34%                                                                                 |  |  |  |
| Recommendations                              | Countdown pedestrian signals, crosswalks, signage, bike racks, and ADA improvements |  |  |  |
| Cost                                         | \$222,100                                                                           |  |  |  |
|                                              | Safe Routes to School Map                                                           |  |  |  |