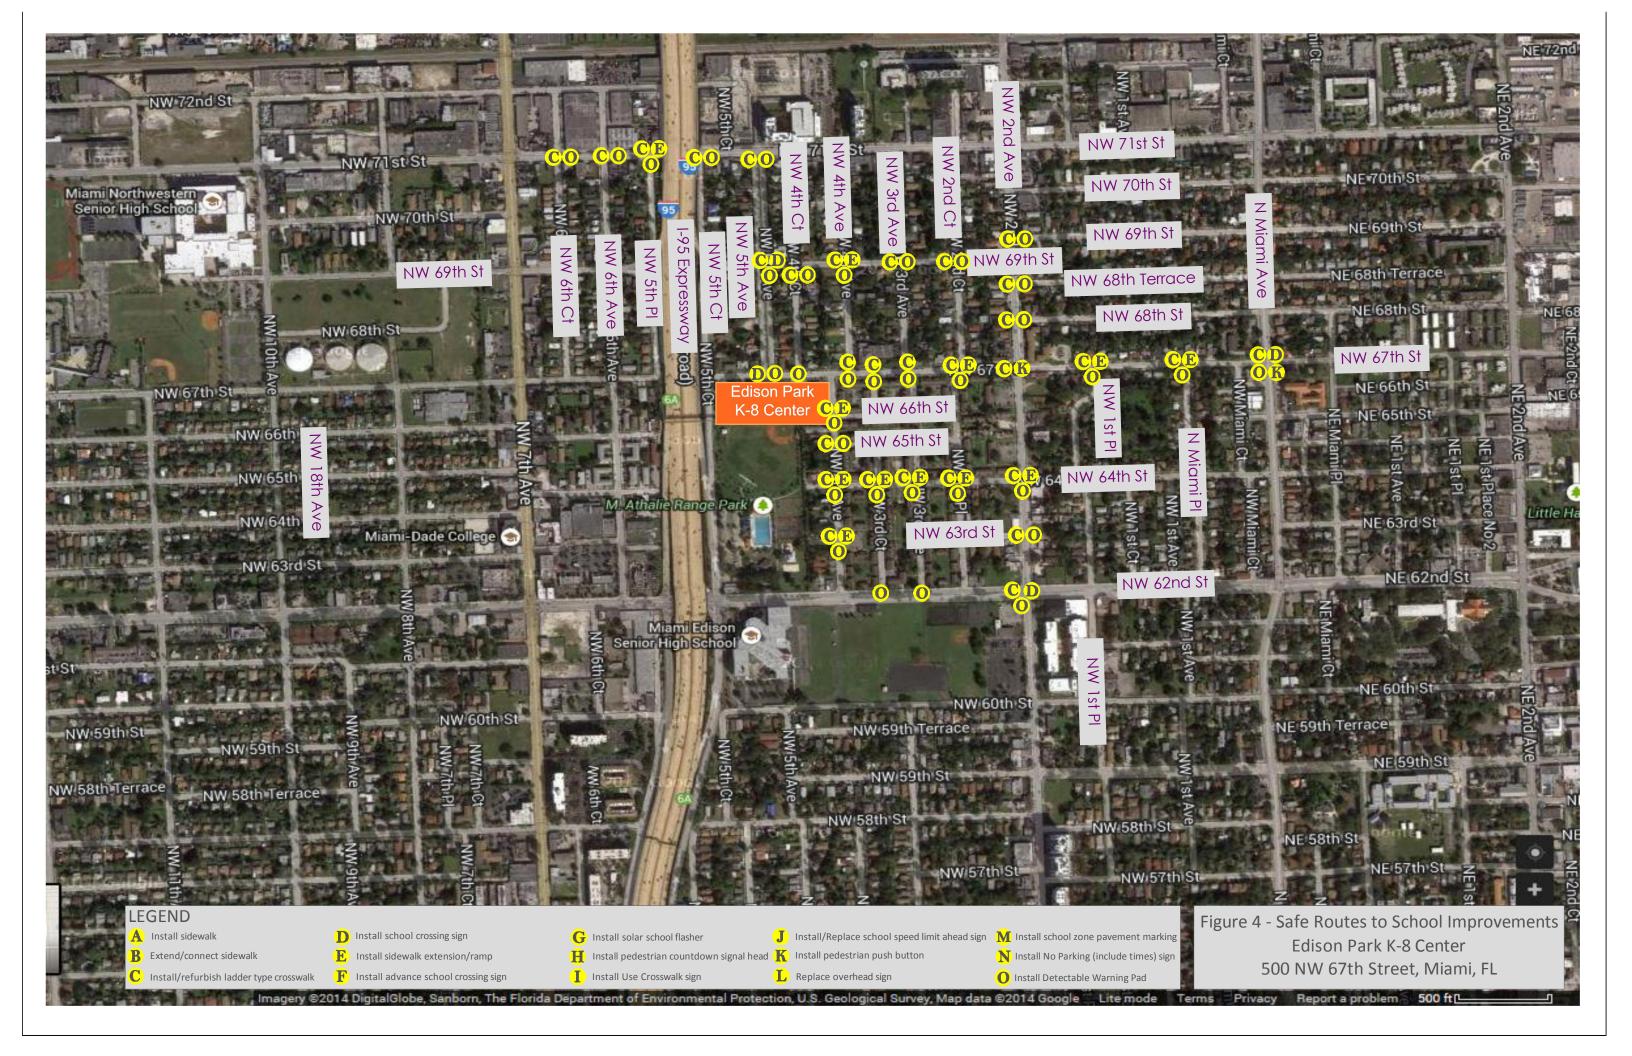

### Edison Park K-8 Center

Location: NW 62 Street and NW 2 Avenue

Improvements: Replace existing school crossing signs with fluorescent green signs on the NE, NW, and SE corners.

Improvements: Upgrade pedestrian signal features and crosswalks.

Location: NW 64 Street and NW 2 Place

Improvement: Reconstruct pedestrian access ramps.

Location: NW 71 Street and NW 5 Place

Improvements: Add detectable warning surfaces and refurbish crosswalks.

Figure 6: Summary of SRTS Improvements – Edison Park K-8 Center

|                                              | mary of SRTS Improvements – Edison Park K-8 Center                                                                                                                                                                                             |
|----------------------------------------------|------------------------------------------------------------------------------------------------------------------------------------------------------------------------------------------------------------------------------------------------|
| School                                       | Edison Park K-8 Center                                                                                                                                                                                                                         |
| Address                                      | 500 NW 67 Street, Miami                                                                                                                                                                                                                        |
| Enrollment                                   | 500                                                                                                                                                                                                                                            |
| Estimated students living within 0.5 miles   | 256                                                                                                                                                                                                                                            |
| Estimated percent of students walking/biking | 54%                                                                                                                                                                                                                                            |
| Recommendations                              | Crosswalks, signage, bike racks, and ADA improvements                                                                                                                                                                                          |
| Cost                                         | \$251,200                                                                                                                                                                                                                                      |
| NW 7 AVE  NW 62 ST  NW 10TH AVENUE           | Legend Proposed Safe Routes Major Streets Local Streets  Adjacent School Traffic Signal School Flasher  It Mile Radius  NW 71 ST  REDISON PARK R-8 CENTER  NW 62 ST/OR MLK JR B |