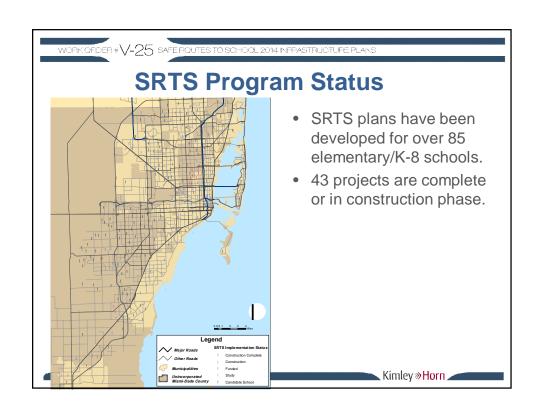

There are approximately 220 elementary public schools in Miami-Dade County. Every year, the MDCPS develops SRTS plans and seeks funding for over 10 schools. Since the inception of the County's SRTS program in the early 2000s, SRTS infrastructure improvement plans have been developed for over 85 elementary and K-8 schools. These plans are at various stages of implementation (see Appendix A).

# APPENDIX A SRTS IMPLEMENTATION STATUS MAP