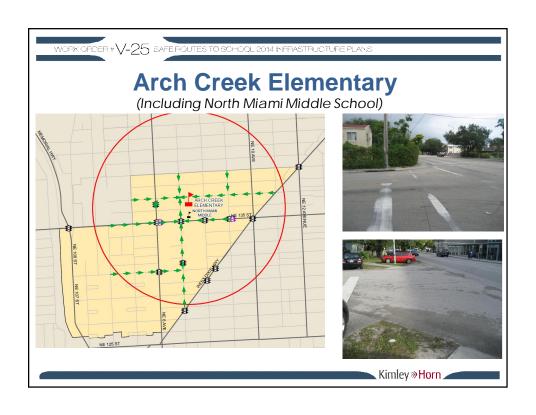

## Arch Creek Elementary

Location: NE 6 Avenue and NE 131 Street

Improvement: Restripe worn pavement markings.

### Location: NE 7 Avenue and NE 136 Street

Improvement: Install ladder type crosswalk markings.

Location: NE 6 Avenue and NE 131 Street

Improvement: Upgrade pedestrian signal features.

Location: NE 7 Avenue and NE 136 Street

Improvement: Upgrade curb ramps to meet ADA requirements.