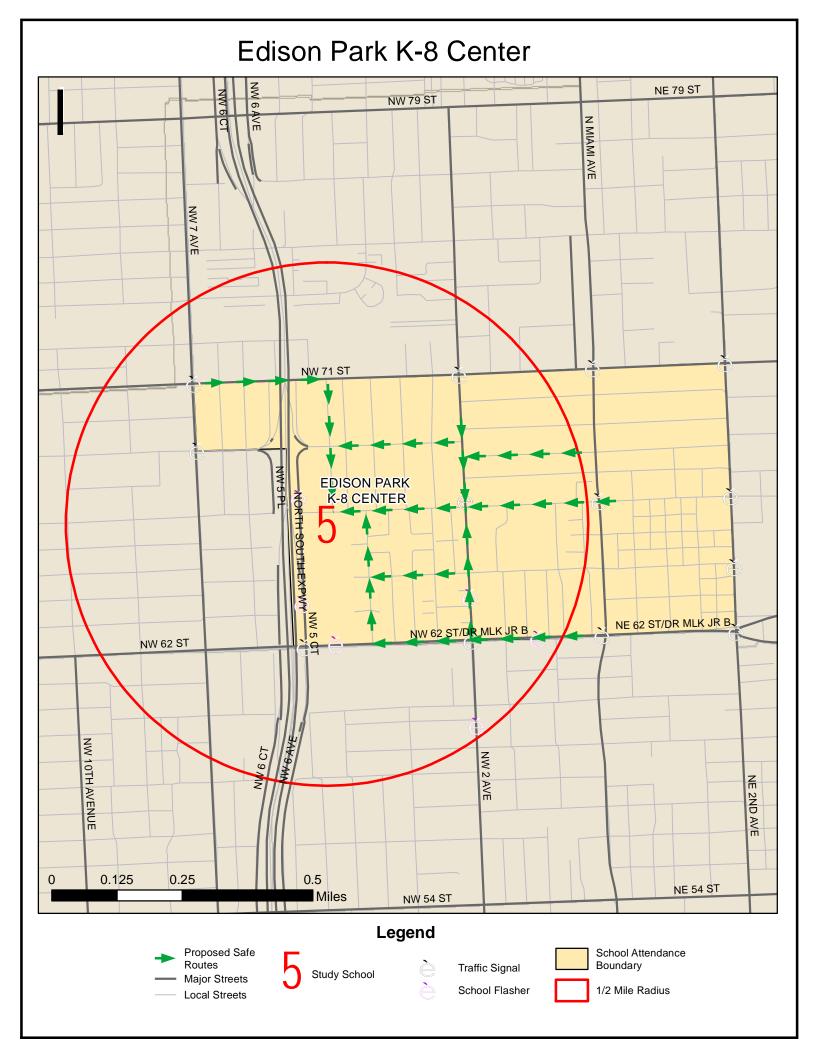

### Edison Park K-8 Center

Location: NW 62 Street and NW 2 Avenue

Improvements: Replace existing school crossing signs with fluorescent green signs on the NE, NW, and SE corners.

Improvements: Upgrade pedestrian signal features and crosswalks.

Location: NW 64 Street and NW 2 Place

Improvement: Reconstruct pedestrian access ramps.

Location: NW 71 Street and NW 5 Place

Improvements: Add detectable warning surfaces and refurbish crosswalks.

Figure 6: Summary of SRTS Improvements – Edison Park K-8 Center

|                                              | mary of SRTS Improvements – Edison Park K-8 Center                                                                                                                                                                                             |
|----------------------------------------------|------------------------------------------------------------------------------------------------------------------------------------------------------------------------------------------------------------------------------------------------|
| School                                       | Edison Park K-8 Center                                                                                                                                                                                                                         |
| Address                                      | 500 NW 67 Street, Miami                                                                                                                                                                                                                        |
| Enrollment                                   | 500                                                                                                                                                                                                                                            |
| Estimated students living within 0.5 miles   | 256                                                                                                                                                                                                                                            |
| Estimated percent of students walking/biking | 54%                                                                                                                                                                                                                                            |
| Recommendations                              | Crosswalks, signage, bike racks, and ADA improvements                                                                                                                                                                                          |
| Cost                                         | \$251,200                                                                                                                                                                                                                                      |
| NW 7 AVE  NW 62 ST  NW 10TH AVENUE           | Legend Proposed Safe Routes Major Streets Local Streets  Adjacent School Traffic Signal School Flasher  It Mile Radius  NW 71 ST  REDISON PARK R-8 CENTER  NW 62 ST/OR MLK JR B |