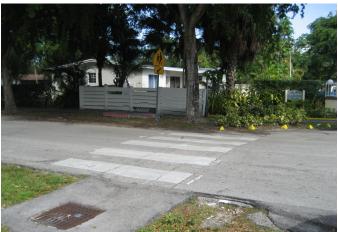

## Arch Creek Elementary

Location: NE 6 Avenue and NE 131 Street

Improvement: Restripe worn pavement markings.

### Location: NE 7 Avenue and NE 136 Street

Improvement: Install ladder type crosswalk markings.

Location: NE 6 Avenue and NE 131 Street

Improvement: Upgrade pedestrian signal features.

Location: NE 7 Avenue and NE 136 Street

Improvement: Upgrade curb ramps to meet ADA requirements.