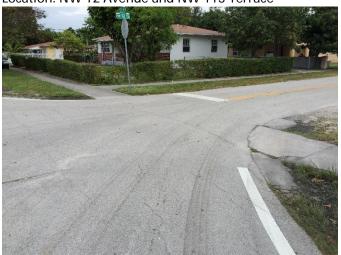

### Crestview Elementary

Location: NW 19 Avenue and NW 187 Street

Improvements: Add ladder type crosswalks and detectable warning surfaces.

Location: NW 22 Avenue between NW 187 Street and NW 188 Terrace

Improvements: Replace school crossing signs at the signalized crossing with fluorescent green signs.

Location: NW 22 Avenue and NW 193 Terrace

Improvements: Add ladder type crosswalks and detectable warning surfaces.