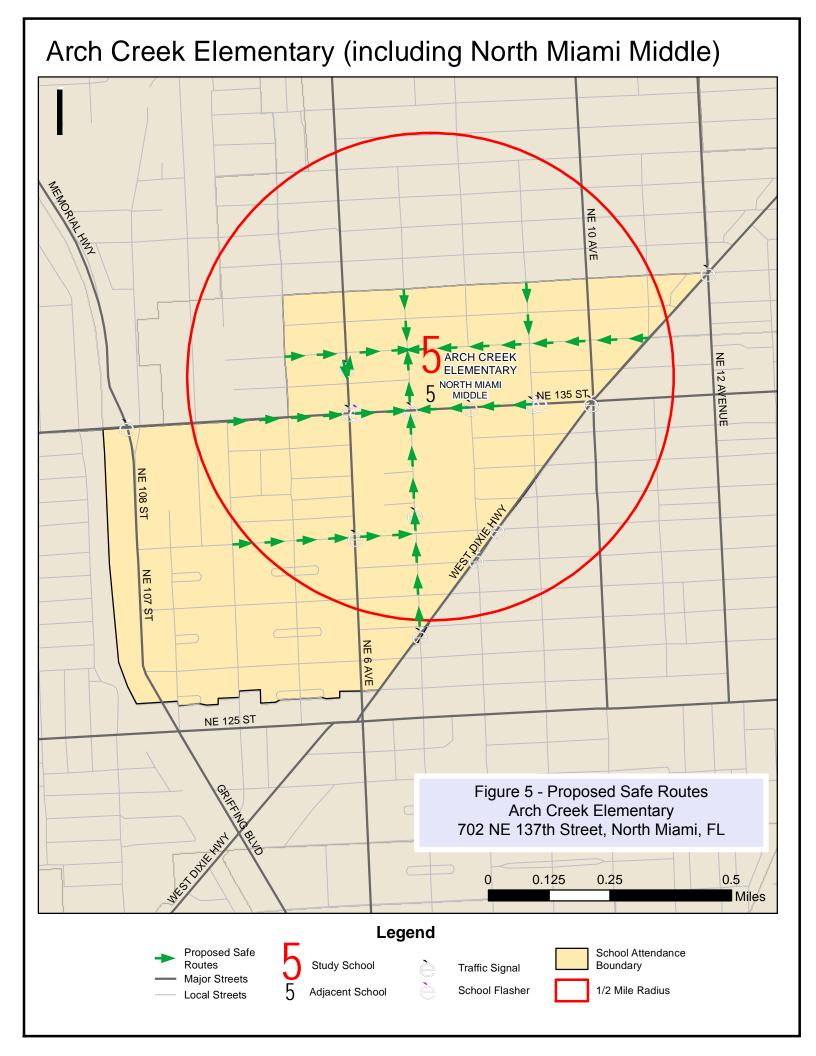

| School                                       | Arch Creek Elementary                                            |
|----------------------------------------------|------------------------------------------------------------------|
| Address                                      | 702 NE 137 Street, North Miami                                   |
| Enrollment                                   | 540                                                              |
| Estimated students living within 0.5 miles   | 183                                                              |
| Estimated percent of students walking/biking | 35%                                                              |
| Recommendations                              | Sidewalks, crosswalks, signage, bike racks, and ADA improvements |
| Cost                                         | \$272,600                                                        |