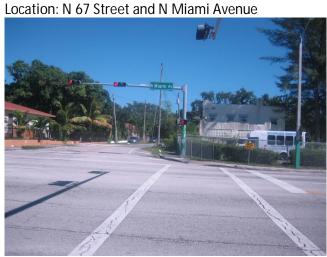

### Edison Park K-8 Center

Location: NW 62 Street and NW 2 Avenue

Improvements: Replace existing school crossing signs with fluorescent green signs on the NE, NW, and SE corners.

Improvements: Upgrade pedestrian signal features and crosswalks.