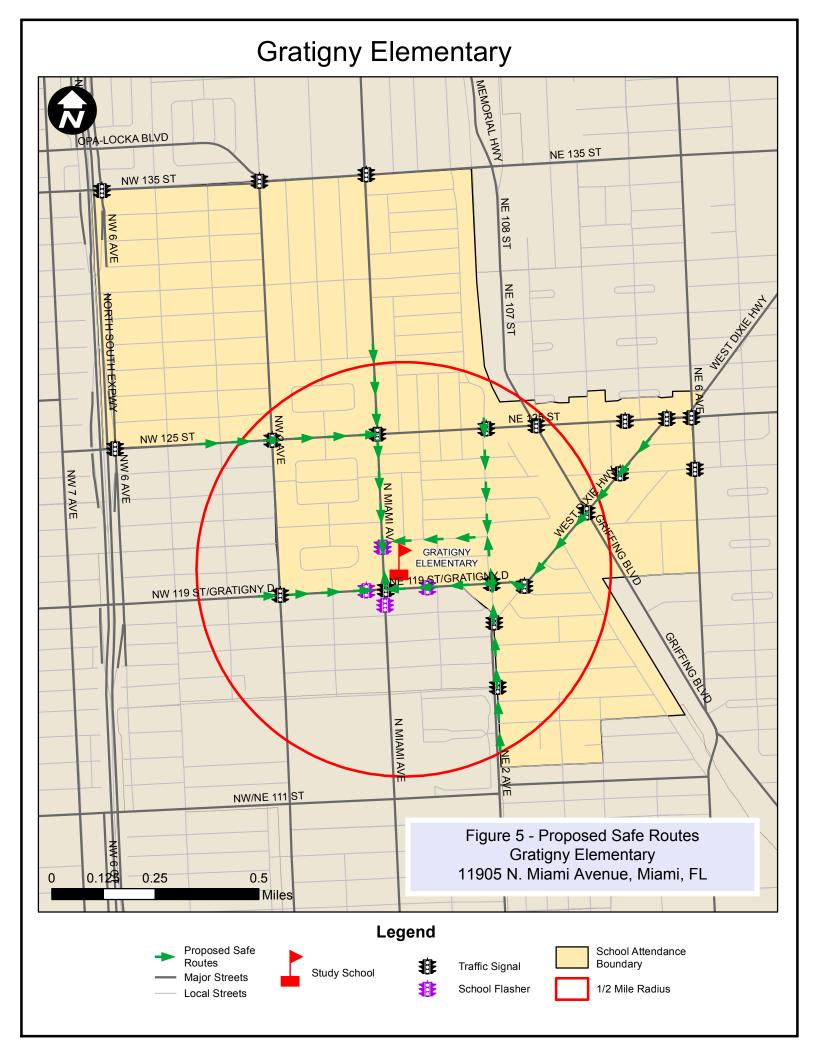

## **Gratigny Elementary**

Location: NE 2 Avenue and NE 122 Street

Improvements: Add detectable warning pads at all corners; add ladder type crosswalk at east and west legs.

Location: NE 2 Avenue and NE 121 Street

Improvements: Add detectable warning pads at NW and SW corners; replace school crossing sign with fluorescent green sign.

Location: NW 5 Avenue and NW 133 Street

Improvement: Provide paved pedestrian access ramps from sidewalk to crosswalks.

Location: NW 5 Avenue and NW 134 Street

Improvement: Add pedestrian ramp and detectable warning surface to sidewalk at all corners.

Figure 8: Summary of SRTS Improvements – Gratigny Elementary

| School                                       | Gratigny Elementary                                                                            |
|----------------------------------------------|------------------------------------------------------------------------------------------------|
| Address                                      | 11905 N Miami Avenue, Miami                                                                    |
| Enrollment                                   | 684                                                                                            |
| Estimated students living within 0.5 miles   | 180                                                                                            |
| Estimated percent of students walking/biking | 20%                                                                                            |
| Recommendations                              | Countdown pedestrian signals, sidewalks, crosswalks, signage, bike racks, and ADA improvements |
| Cost                                         | \$383,500                                                                                      |