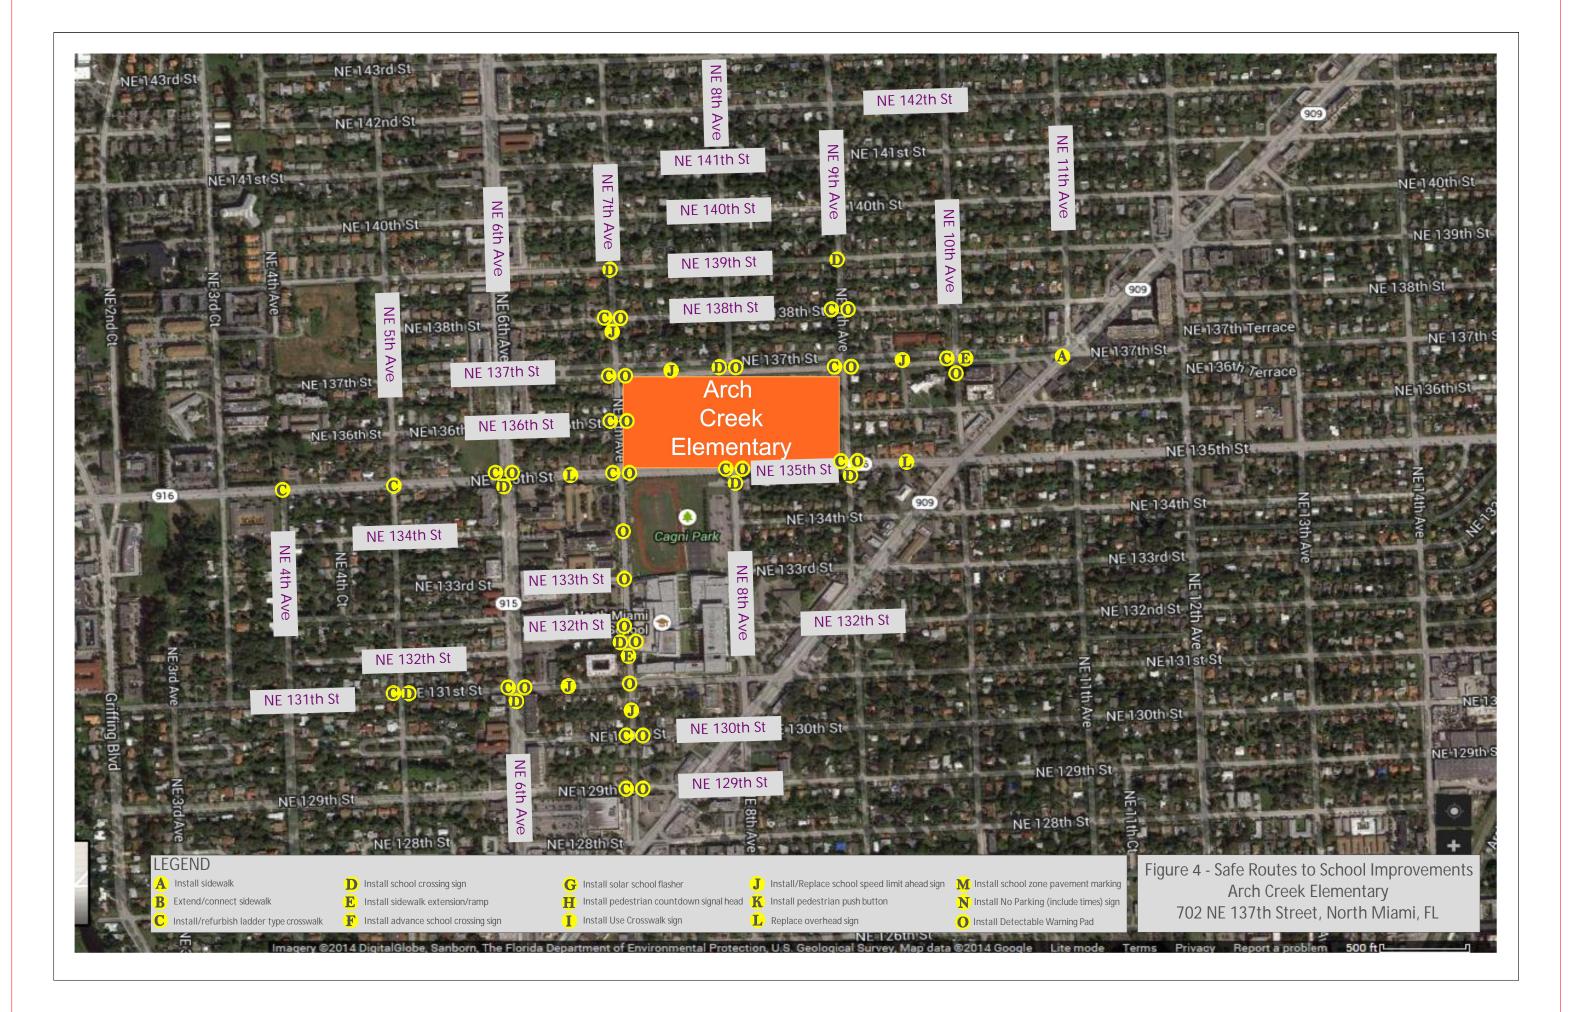

## Arch Creek Elementary

Location: NE 6 Avenue and NE 131 Street

Improvement: Restripe worn pavement markings.

### Location: NE 7 Avenue and NE 136 Street

Improvement: Install ladder type crosswalk markings.

Location: NE 6 Avenue and NE 131 Street

Improvement: Upgrade pedestrian signal features.

Location: NE 7 Avenue and NE 136 Street

Improvement: Upgrade curb ramps to meet ADA requirements.