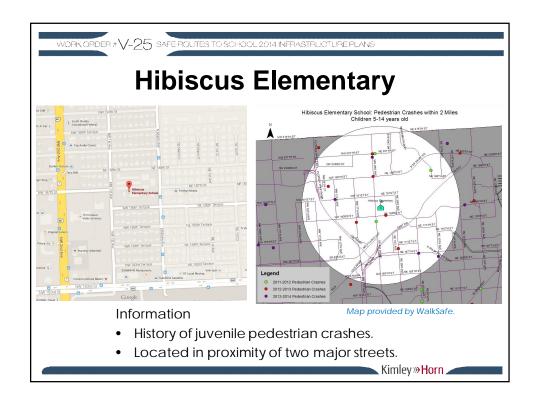

## **Hibiscus Elementary**

Location: N Miami Avenue north of NE 185 Terrace

Improvements: Replace sign panels on school speed zone flasher with fluorescent green signs; trim overgrown tree.

Location: N Miami Avenue and NW 192 Street

Improvement: Add a crosswalk on the west leg.

Location: NE 188 Street between NW 1 Avenue and N Miami Avenue

Improvement: Install ladder type crosswalk pavement markings.

Location: N Miami Avenue north of NE 185 Terrace

Improvement: Replace the school speed zone sign per current MUTCD.