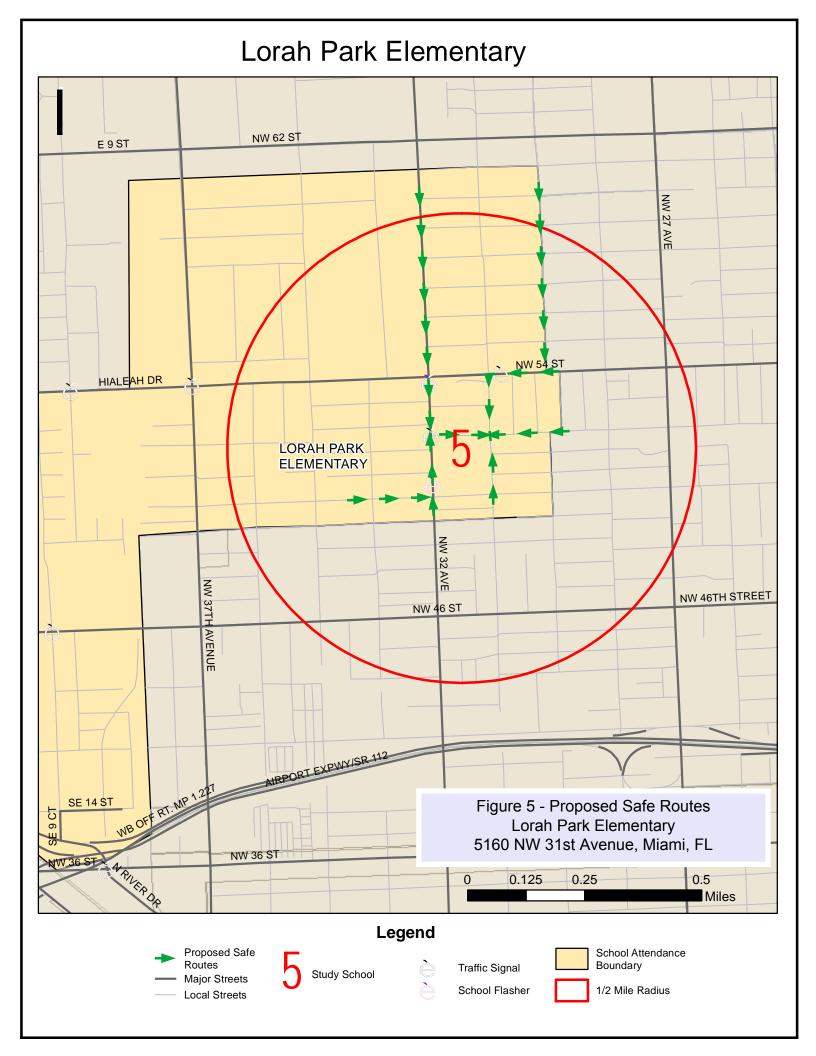

| School                                       | Lorah Park Elementary                                                               |  |  |  |
|----------------------------------------------|-------------------------------------------------------------------------------------|--|--|--|
| Address                                      | 5160 NW 31 Avenue, Miami                                                            |  |  |  |
| Enrollment                                   | 461                                                                                 |  |  |  |
| Estimated students living within 0.5 miles   | 192                                                                                 |  |  |  |
| Estimated percent of students walking/biking | 34%                                                                                 |  |  |  |
| Recommendations                              | Countdown pedestrian signals, crosswalks, signage, bike racks, and ADA improvements |  |  |  |
| Cost                                         | \$222,100                                                                           |  |  |  |
|                                              | Safe Routes to School Map                                                           |  |  |  |