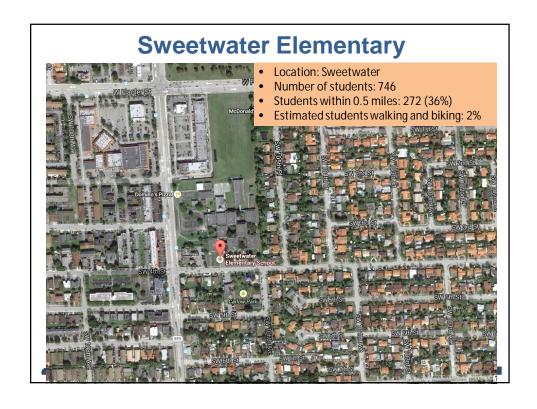

### Sweetwater Elementary

Location: W Flagler Street and W 107 Avenue

Improvement: FDOT to upgrade crosswalks with ladder type markings.

Location: W Flagler Street and NW 108 Place

Improvements: Add detectable warning pads at NE and NW corners; convert existing standard crosswalk to ladder type at north leg.

Location: W Flagler Street and SW 104 Court

Improvements: Add detectable warning pad at SW corner; convert existing standard crosswalk to ladder type at south leg.

Location: SW 102 Avenue and SW 4 Street

Improvements: Convert existing standard crosswalk to ladder type at north leg; add detectable warning pads at NW and SW corners; add ladder type cross at south leg.

Figure 12: Summary of SRTS Improvements – Sweetwater Elementary

| School                                       | Sweetwater Elementary                                                               |
|----------------------------------------------|-------------------------------------------------------------------------------------|
| Address                                      | 10655 SW 4 Street, Sweetwater                                                       |
| Enrollment                                   | 806                                                                                 |
| Estimated students living within 0.5 miles   | 272                                                                                 |
| Estimated percent of students walking/biking | 2%                                                                                  |
| Recommendations                              | Countdown pedestrian signals, crosswalks, signage, bike racks, and ADA improvements |
| Cost                                         | \$230,300                                                                           |