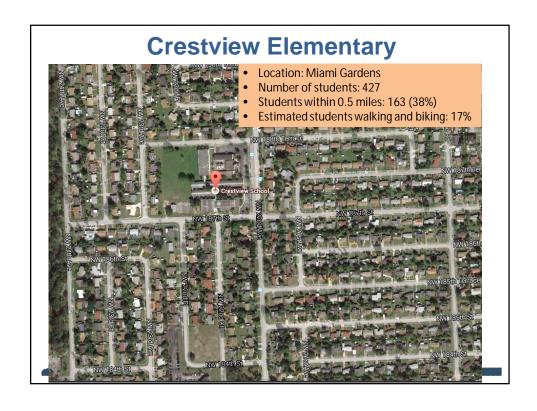

Major Streets

Adjacent School

1/2 Mile Radius

School Flasher

Figure 5: Summary of SRTS Improvements – Crestview Elementary

| School                                       | Crestview Elementary                                                     |
|----------------------------------------------|--------------------------------------------------------------------------|
| Address                                      | 2201 NW 187 Street, Miami Gardens                                        |
| Enrollment                                   | 427                                                                      |
| Estimated students living within 0.5 miles   | 163                                                                      |
| Estimated percent of students walking/biking | 17%                                                                      |
| Recommendations                              | Crosswalks, signage, relocate bus stop, bike racks, and ADA improvements |
| Cost                                         | \$171,300                                                                |