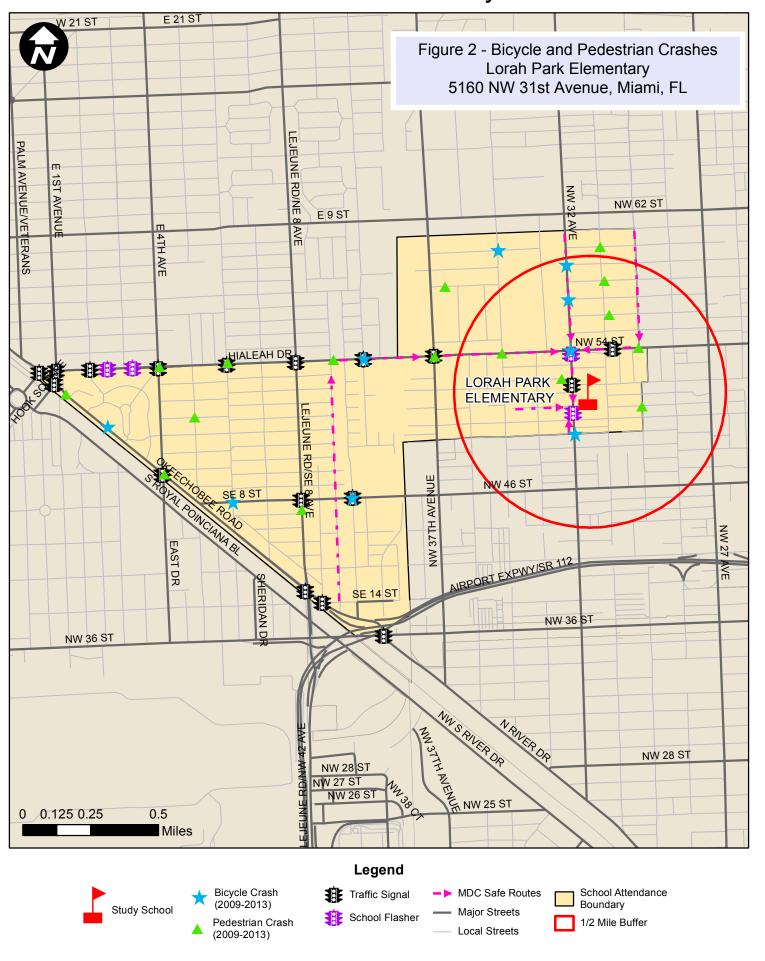

| School                                       | Lorah Park Elementary                                                               |  |  |  |
|----------------------------------------------|-------------------------------------------------------------------------------------|--|--|--|
| Address                                      | 5160 NW 31 Avenue, Miami                                                            |  |  |  |
| Enrollment                                   | 461                                                                                 |  |  |  |
| Estimated students living within 0.5 miles   | 192                                                                                 |  |  |  |
| Estimated percent of students walking/biking | 34%                                                                                 |  |  |  |
| Recommendations                              | Countdown pedestrian signals, crosswalks, signage, bike racks, and ADA improvements |  |  |  |
| Cost                                         | \$222,100                                                                           |  |  |  |
|                                              | Safe Routes to School Map                                                           |  |  |  |