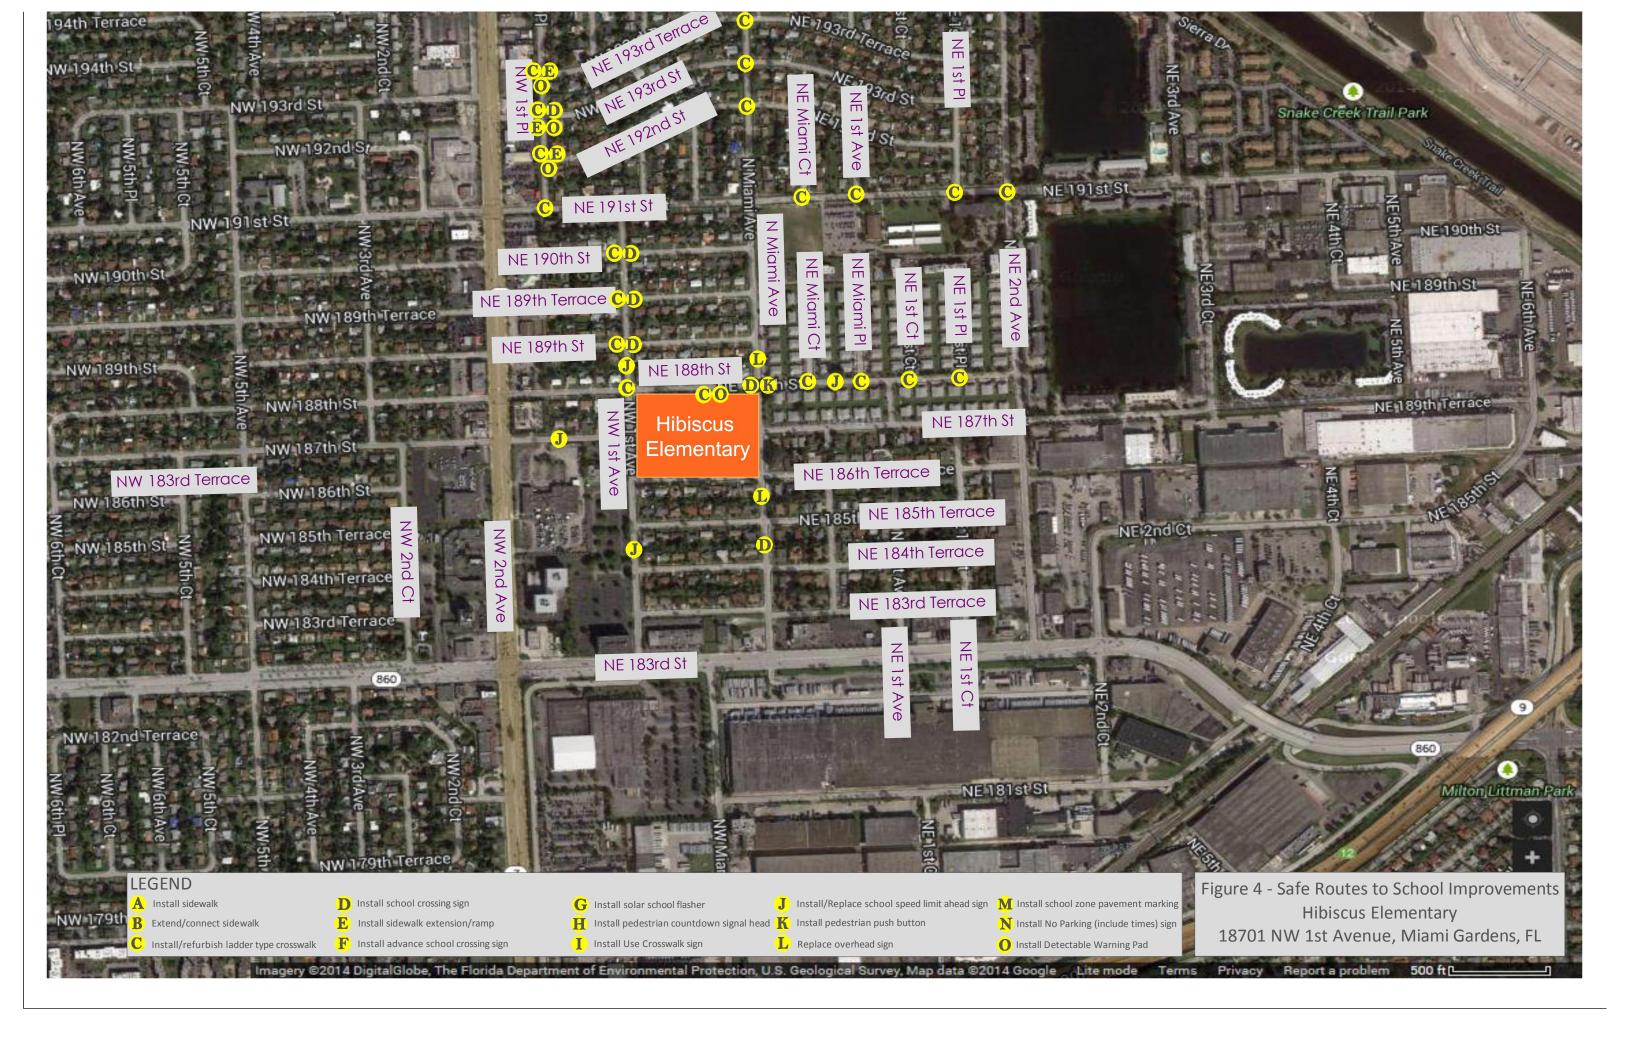

## **Hibiscus Elementary**

Location: N Miami Avenue north of NE 185 Terrace

Improvements: Replace sign panels on school speed zone flasher with fluorescent green signs; trim overgrown tree.

Location: N Miami Avenue and NW 192 Street

Improvement: Add a crosswalk on the west leg.

Location: NE 188 Street between NW 1 Avenue and N Miami Avenue

Improvement: Install ladder type crosswalk pavement markings.

Location: N Miami Avenue north of NE 185 Terrace

Improvement: Replace the school speed zone sign per current MUTCD.