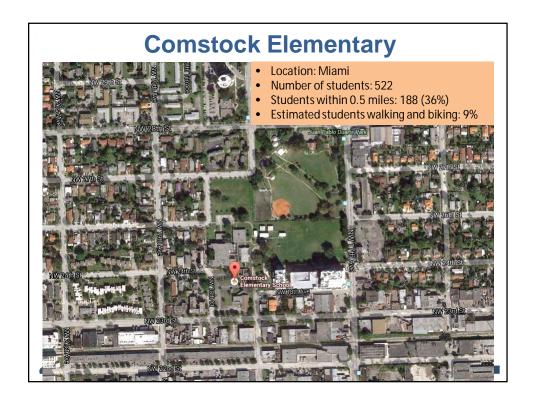

Figure 4: Summary of SRTS Improvements – Comstock Elementary

| School                                       | Comstock Elementary                                                                            |
|----------------------------------------------|------------------------------------------------------------------------------------------------|
| Address                                      | 2420 NW 18 Avenue, Miami                                                                       |
| Enrollment                                   | 522                                                                                            |
| Estimated students living within 0.5 miles   | 188                                                                                            |
| Estimated percent of students walking/biking | 9%                                                                                             |
| Recommendations                              | Countdown pedestrian signals, sidewalks, crosswalks, signage, bike racks, and ADA improvements |
| Cost                                         | \$214,400                                                                                      |
| NW 28 ST                                     | Safe Routes to School Map  COMSTOCK ELEMENTARY  NSW 20TH ST  NW 16 S  NW 12TH ST  Legend       |
| NW 11 STREET                                 |                                                                                                |