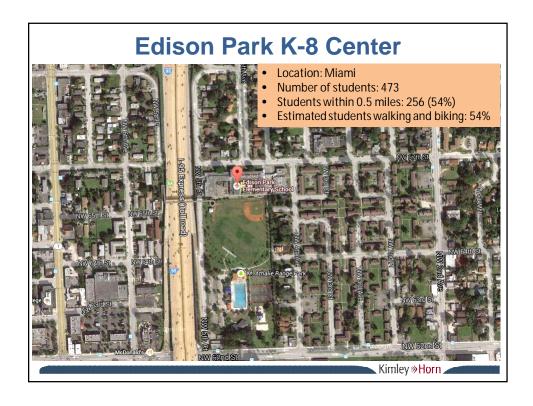

Figure 6: Summary of SRTS Improvements – Edison Park K-8 Center

|                                              | mary of SRTS Improvements – Edison Park K-8 Center                                                                                                                                                                                             |
|----------------------------------------------|------------------------------------------------------------------------------------------------------------------------------------------------------------------------------------------------------------------------------------------------|
| School                                       | Edison Park K-8 Center                                                                                                                                                                                                                         |
| Address                                      | 500 NW 67 Street, Miami                                                                                                                                                                                                                        |
| Enrollment                                   | 500                                                                                                                                                                                                                                            |
| Estimated students living within 0.5 miles   | 256                                                                                                                                                                                                                                            |
| Estimated percent of students walking/biking | 54%                                                                                                                                                                                                                                            |
| Recommendations                              | Crosswalks, signage, bike racks, and ADA improvements                                                                                                                                                                                          |
| Cost                                         | \$251,200                                                                                                                                                                                                                                      |
| NW 7 AVE  NW 62 ST  NW 10TH AVENUE           | Legend Proposed Safe Routes Major Streets Local Streets  Adjacent School Traffic Signal School Flasher  It Mile Radius  NW 71 ST  REDISON PARK R-8 CENTER  NW 62 ST/OR MLK JR B |