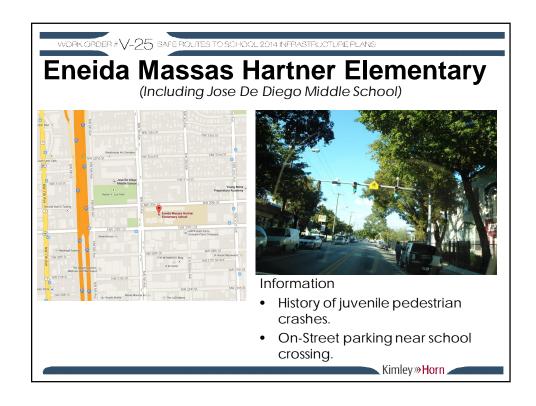

## Eneida Massas Hartner Elementary

Location: NW 5 Avenue and NW 31 Street

Improvements: Refurbish crosswalk on the east leg; replace existing school crossing signs with fluorescent green signs.

Location: NW 2 Avenue between NW 31 Street and NW 32 Street

Improvements: Replace existing overhead school crossing signs with fluorescent green signs; install no parking signs to prohibit parking near crosswalk.

Location: NW 5 Avenue and NW 29 Street

Improvements: Refurbish curb ramps to ADA standard.

Location: NW 2 Avenue and NW 39 Street

Improvements: Refurbish crosswalk pavement markings.