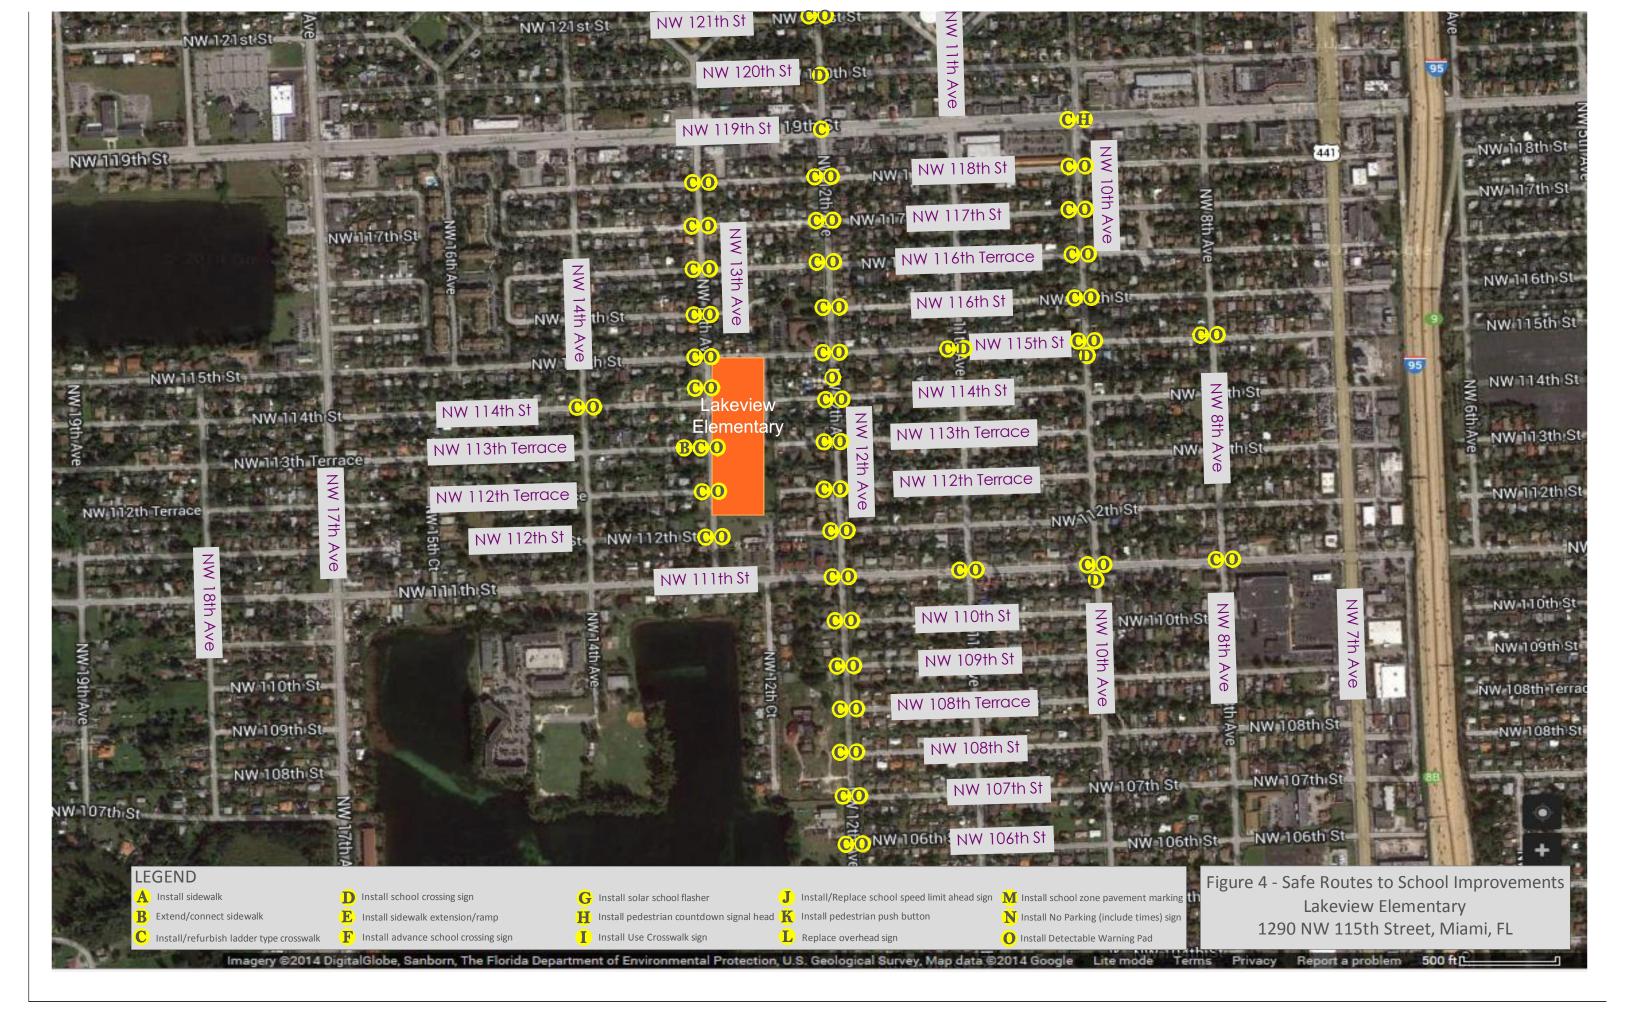

## Lakeview Elementary

Location: NW 13 Avenue and NW 114 Street

Improvement: Add detectable warning pads.

Location: NW 12 Avenue and NW 115 Street

Improvements: Add detectable warning pads at all corners; refurbish crosswalk markings.

Location: NW 12 Avenue and NW 113 Terrace

Improvements: Add detectable warning pads at all corners; add ladder type crosswalks at east and west legs.

Location: NW 12 Avenue and NW 117 Street

Improvements: Add detectable warning pads at all corners; add ladder type crosswalk at east and west legs.