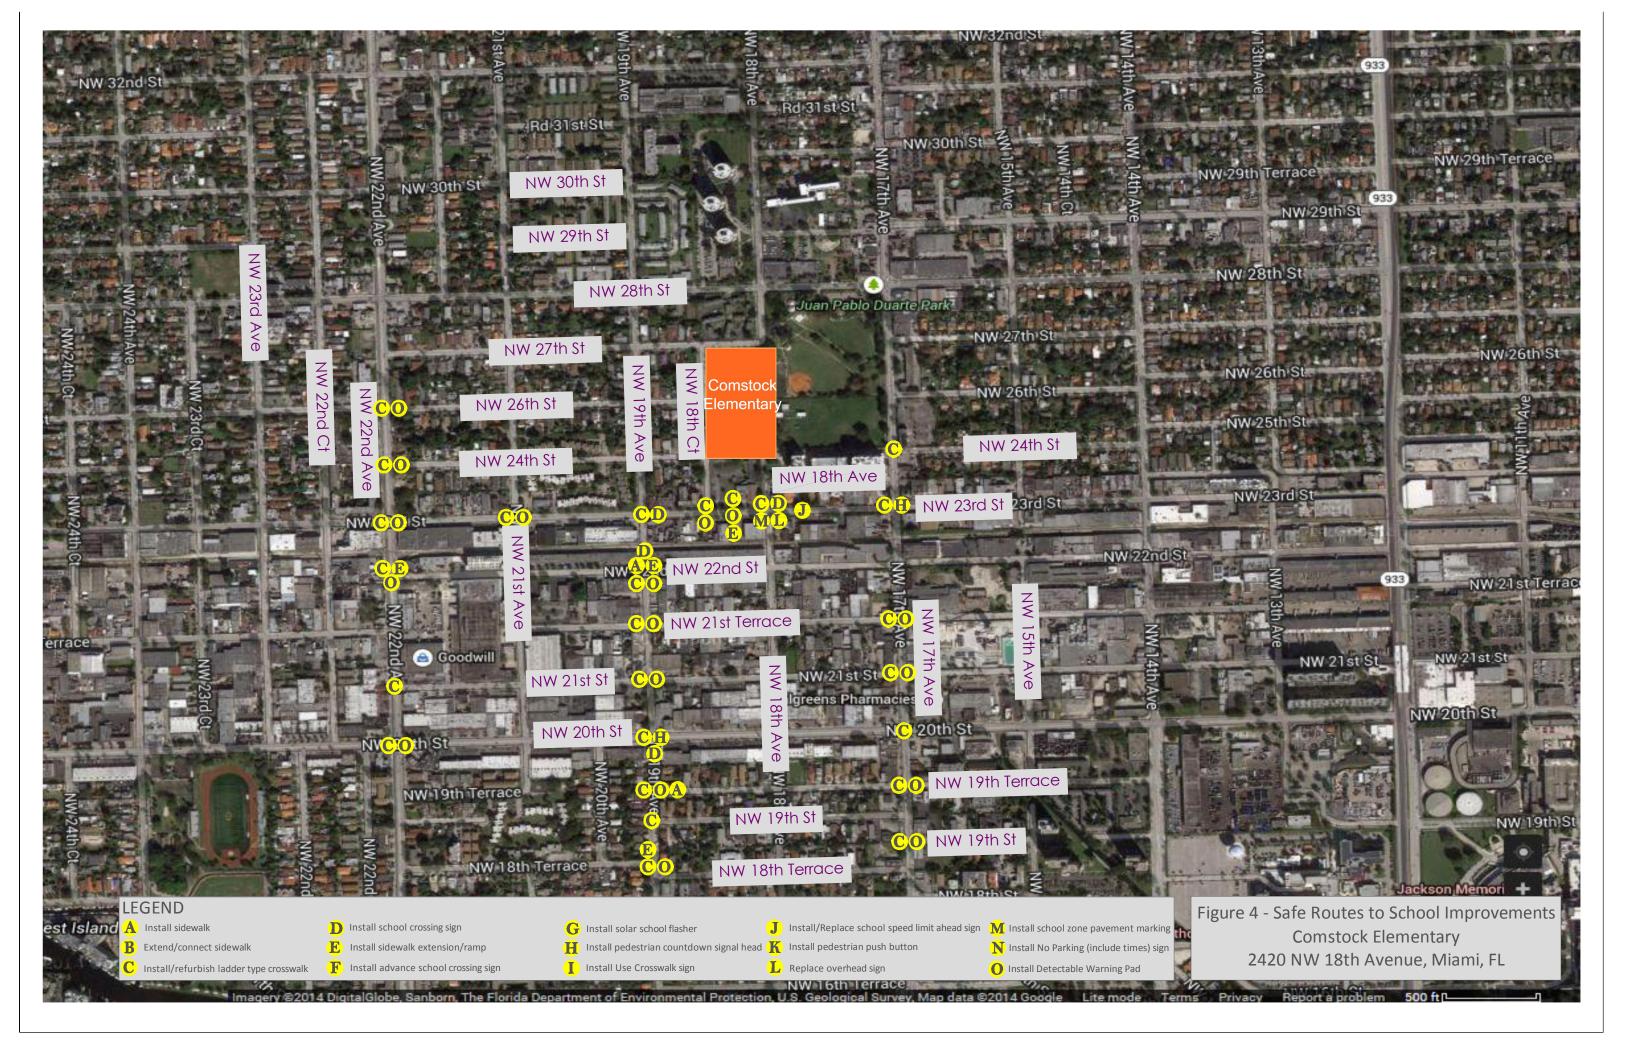

### Comstock Elementary

Location: NW 17 Avenue and NW 24 Street

Improvement: Convert existing standard crosswalk to ladder type crosswalk on the east leg.

Location: NW 23 Street between NW 18 Court and NW 18 Avenue

Improvements: Upgrade pedestrian signal features and pedestrian ramps.

Location: NW 17 Avenue and NW 21 Street

Improvements: Install ladder type crosswalk and upgrade curb ramps to meet ADA requirements.

Location: NW 18 Avenue and NW 23 Street

Improvements: Install new curb ramp with detectable warning surface; install crosswalk pavement markings.