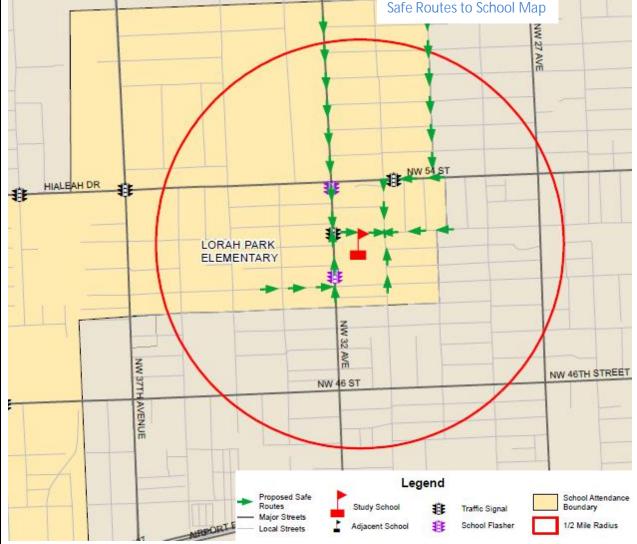

| School                                       | Lorah Park Elementary                                                               |  |  |  |
|----------------------------------------------|-------------------------------------------------------------------------------------|--|--|--|
| Address                                      | 5160 NW 31 Avenue, Miami                                                            |  |  |  |
| Enrollment                                   | 461                                                                                 |  |  |  |
| Estimated students living within 0.5 miles   | 192                                                                                 |  |  |  |
| Estimated percent of students walking/biking | 34%                                                                                 |  |  |  |
| Recommendations                              | Countdown pedestrian signals, crosswalks, signage, bike racks, and ADA improvements |  |  |  |
| Cost                                         | \$222,100                                                                           |  |  |  |
|                                              | Safe Routes to School Map                                                           |  |  |  |