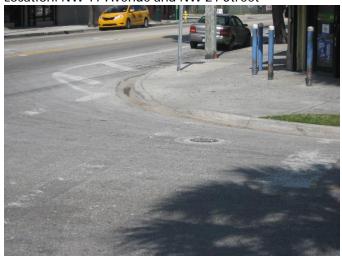

## Arch Creek Elementary

Location: NE 6 Avenue and NE 131 Street

Improvement: Restripe worn pavement markings.

### Location: NE 7 Avenue and NE 136 Street

Improvement: Install ladder type crosswalk markings.

Location: NE 6 Avenue and NE 131 Street

Improvement: Upgrade pedestrian signal features.

Location: NE 7 Avenue and NE 136 Street

Improvement: Upgrade curb ramps to meet ADA requirements.