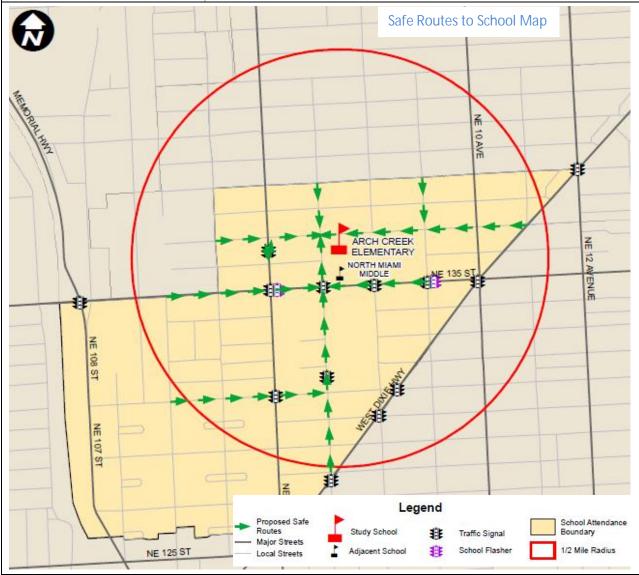

| School                                       | Arch Creek Elementary                                            |
|----------------------------------------------|------------------------------------------------------------------|
| Address                                      | 702 NE 137 Street, North Miami                                   |
| Enrollment                                   | 540                                                              |
| Estimated students living within 0.5 miles   | 183                                                              |
| Estimated percent of students walking/biking | 35%                                                              |
| Recommendations                              | Sidewalks, crosswalks, signage, bike racks, and ADA improvements |
| Cost                                         | \$272,600                                                        |