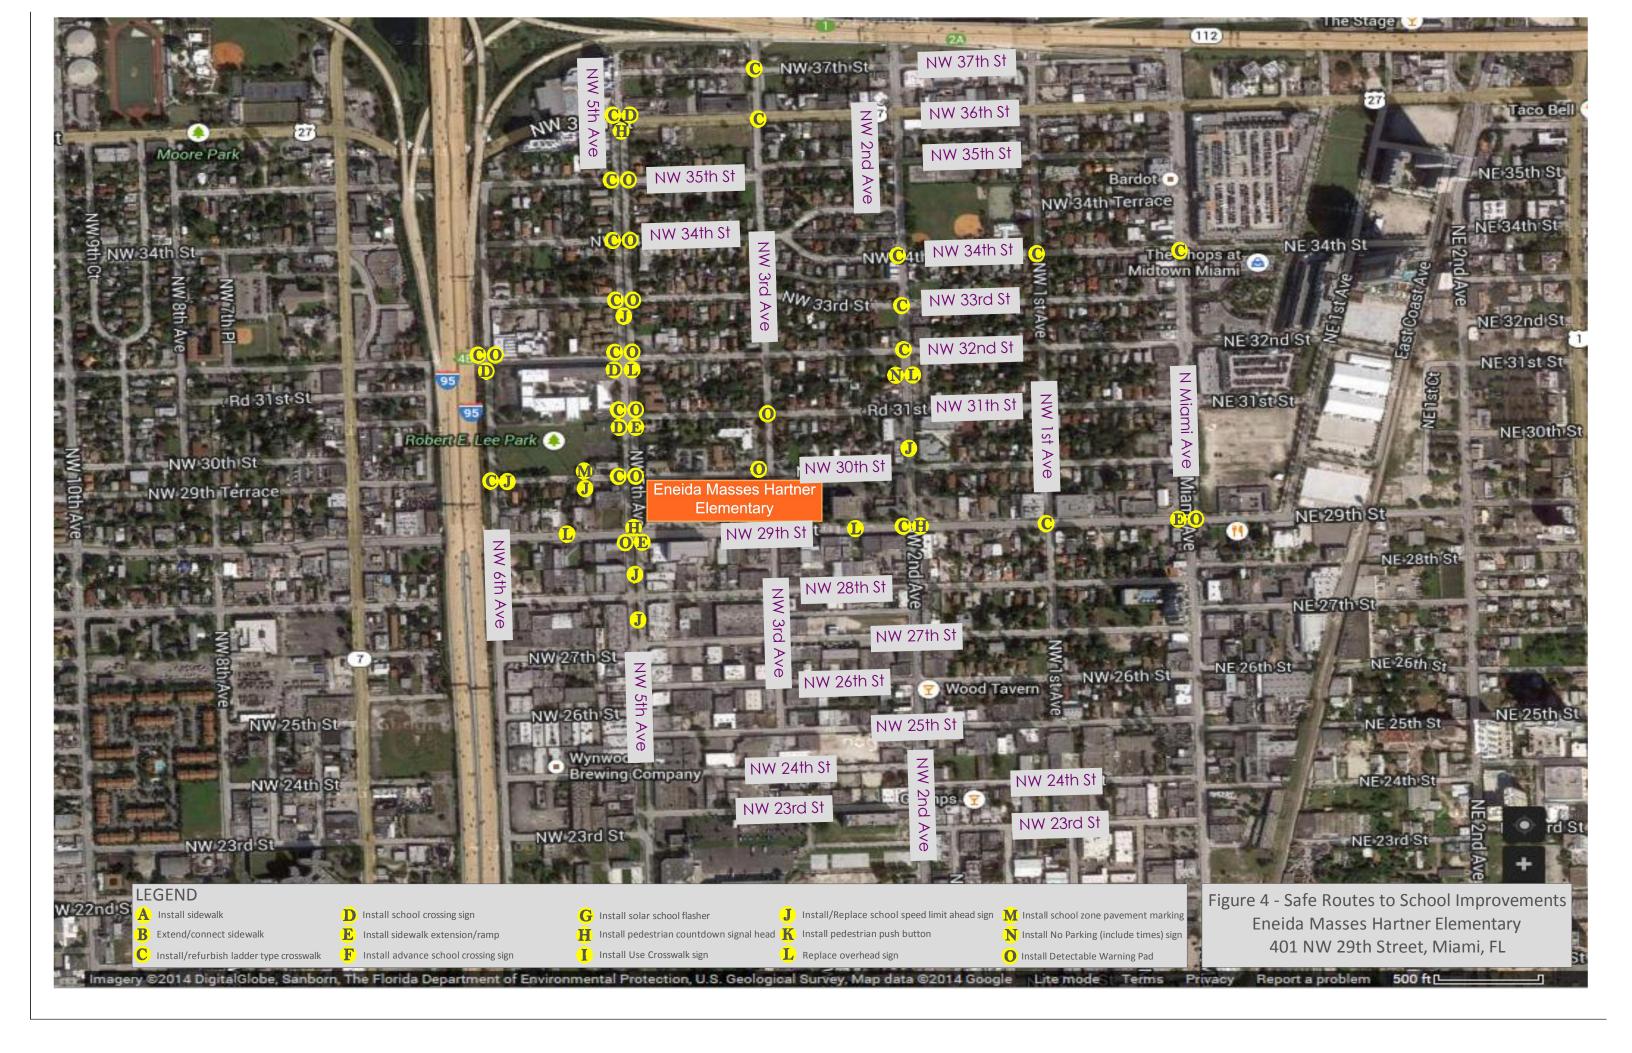

## Eneida Massas Hartner Elementary

Location: NW 5 Avenue and NW 31 Street

Improvements: Refurbish crosswalk on the east leg; replace existing school crossing signs with fluorescent green signs.

Location: NW 2 Avenue between NW 31 Street and NW 32 Street

Improvements: Replace existing overhead school crossing signs with fluorescent green signs; install no parking signs to prohibit parking near crosswalk.

Location: NW 5 Avenue and NW 29 Street

Improvements: Refurbish curb ramps to ADA standard.

Location: NW 2 Avenue and NW 39 Street

Improvements: Refurbish crosswalk pavement markings.

Figure 7: Summary of SRTS Improvements – Eneida Massas Hartner Elementary

|                                              | n 3KT3 improvements – Energa Massas narther Elementary                                                                                                                                                                               |
|----------------------------------------------|--------------------------------------------------------------------------------------------------------------------------------------------------------------------------------------------------------------------------------------|
| School                                       | Eneida Massas Hartner Elementary                                                                                                                                                                                                     |
| Address                                      | 401 NW 29 Street, Miami                                                                                                                                                                                                              |
| Enrollment                                   | 550                                                                                                                                                                                                                                  |
| Estimated students living within 0.5 miles   | 287                                                                                                                                                                                                                                  |
| Estimated percent of students walking/biking | 18%                                                                                                                                                                                                                                  |
| Recommendations                              | Countdown pedestrian signals, crosswalks, signage, bike racks, and ADA improvements                                                                                                                                                  |
| Cost                                         | \$214,900                                                                                                                                                                                                                            |
| JOSE DE DIEGO<br>MIDDLE<br>NWD AVE           | Legend Proposed Safe Routes Major Streets Local Streets  Adjacent School  Adjacent School  Traffic Signal School Attendance Boundary School Flasher  1/2 Mile Radius  NE 36 ST  NW 30 ST  NW 30 ST  ENEIDA MASSAS HARTNER ELEMENTARY |