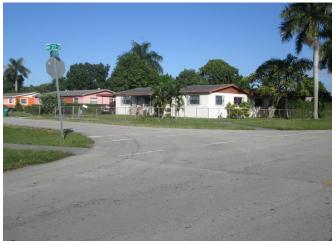

## Arch Creek Elementary

Location: NE 6 Avenue and NE 131 Street

Improvement: Restripe worn pavement markings.

### Location: NE 7 Avenue and NE 136 Street

Improvement: Install ladder type crosswalk markings.

Location: NE 6 Avenue and NE 131 Street

Improvement: Upgrade pedestrian signal features.

Location: NE 7 Avenue and NE 136 Street

Improvement: Upgrade curb ramps to meet ADA requirements.