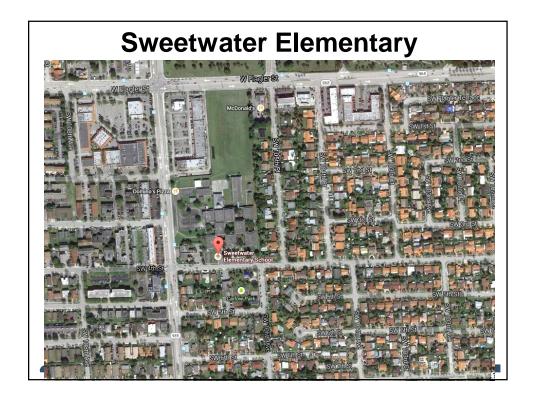

### Sweetwater Elementary

Location: W Flagler Street and W 107 Avenue

Improvement: FDOT to upgrade crosswalks with ladder type markings.

Location: W Flagler Street and NW 108 Place

Improvements: Add detectable warning pads at NE and NW corners; convert existing standard crosswalk to ladder type at north leg.

Location: W Flagler Street and SW 104 Court

Improvements: Add detectable warning pad at SW corner; convert existing standard crosswalk to ladder type at south leg.

Location: SW 102 Avenue and SW 4 Street

Improvements: Convert existing standard crosswalk to ladder type at north leg; add detectable warning pads at NW and SW corners; add ladder type cross at south leg.