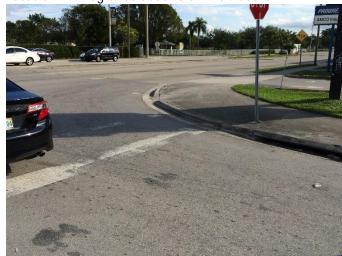

## Arch Creek Elementary

Location: NE 6 Avenue and NE 131 Street

Improvement: Restripe worn pavement markings.

### Location: NE 7 Avenue and NE 136 Street

Improvement: Install ladder type crosswalk markings.

Location: NE 6 Avenue and NE 131 Street

Improvement: Upgrade pedestrian signal features.

Location: NE 7 Avenue and NE 136 Street

Improvement: Upgrade curb ramps to meet ADA requirements.