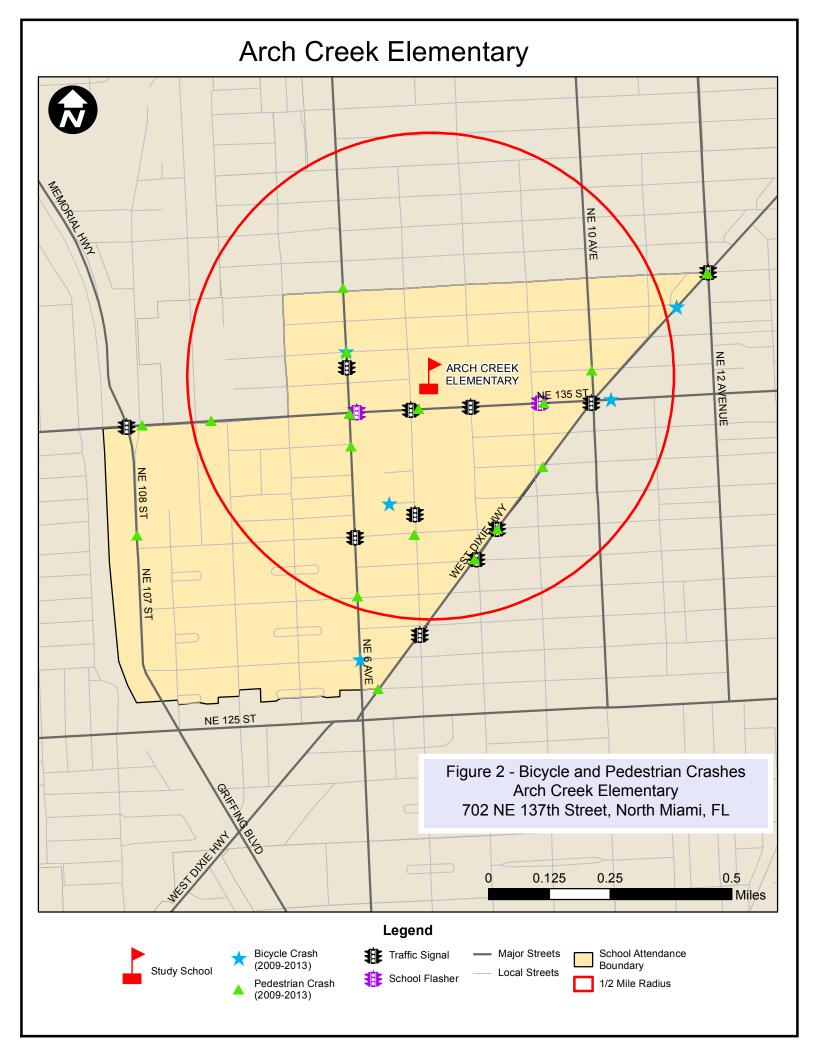

### 2.2 Site Assessment and Proposed Safe Routes

The consultant performed field reviews to assess existing pedestrian facilities and potential unsafe conditions for student pedestrians in the vicinity of selected schools. These field reviews also included the identification of residential areas within the attendance boundary to determine the most logical safe routes. Where necessary, the field review boundary was extended beyond the typical 0.5-mile radius to address the need for improvements in areas with a concentration of residential developments or student walkers. Such areas were identified based on the input provided by school staff. The five-year pedestrian and bicycle crash data (2009-2013), 'where students live' information provided by MDCPS, locations of traffic control devices, traffic counts, aerial photography, and Miami-Dade County's SRTS maps were also used to identify potential safe routes. The maps used during the site assessment are included as Appendix C.

## Arch Creek Elementary

Location: NE 6 Avenue and NE 131 Street

Improvement: Restripe worn pavement markings.

### Location: NE 7 Avenue and NE 136 Street

Improvement: Install ladder type crosswalk markings.

Location: NE 6 Avenue and NE 131 Street

Improvement: Upgrade pedestrian signal features.

Location: NE 7 Avenue and NE 136 Street

Improvement: Upgrade curb ramps to meet ADA requirements.