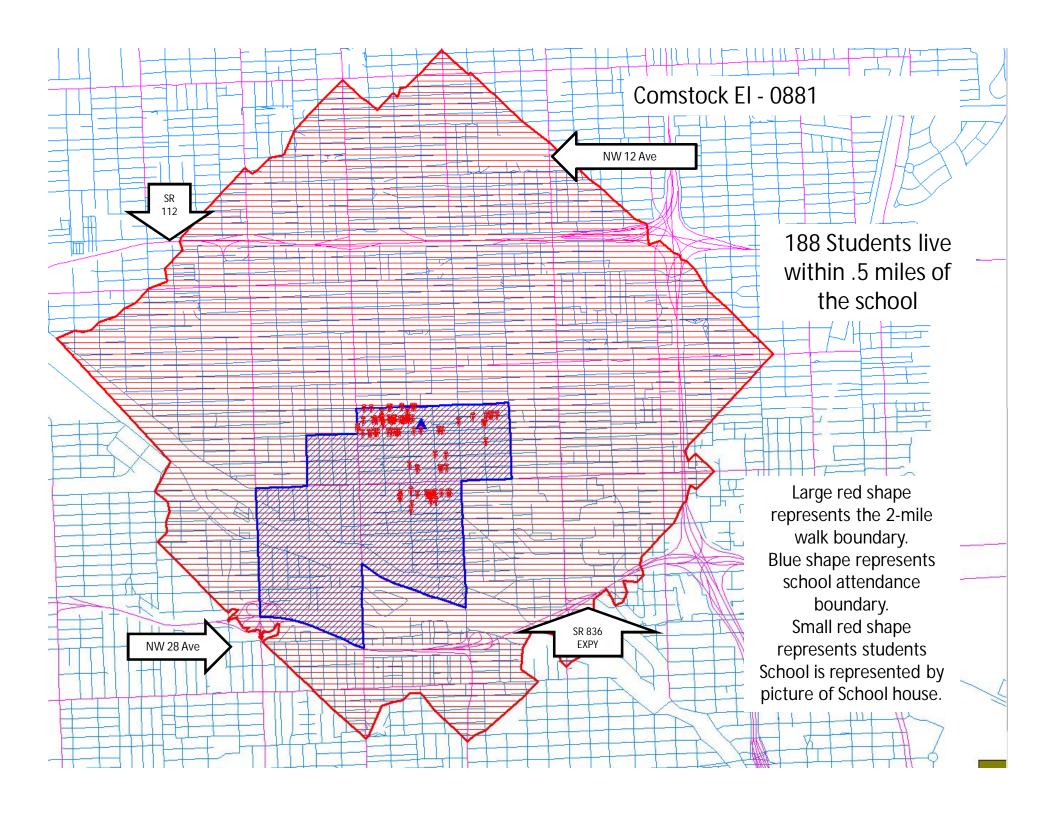

Figure 4: Summary of SRTS Improvements – Comstock Elementary

| School                                       | Comstock Elementary                                                                            |
|----------------------------------------------|------------------------------------------------------------------------------------------------|
| Address                                      | 2420 NW 18 Avenue, Miami                                                                       |
| Enrollment                                   | 522                                                                                            |
| Estimated students living within 0.5 miles   | 188                                                                                            |
| Estimated percent of students walking/biking | 9%                                                                                             |
| Recommendations                              | Countdown pedestrian signals, sidewalks, crosswalks, signage, bike racks, and ADA improvements |
| Cost                                         | \$214,400                                                                                      |
| NW 28 ST                                     | Safe Routes to School Map  COMSTOCK ELEMENTARY  NSW 20TH ST  NW 16 S  NW 12TH ST  Legend       |
| NW 11 STREET                                 |                                                                                                |