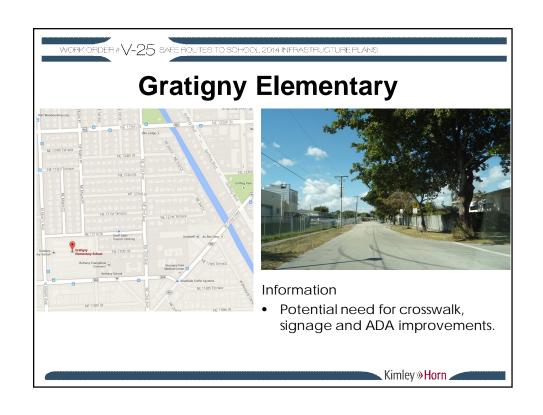

## **Gratigny Elementary**

Location: NE 2 Avenue and NE 122 Street

Improvements: Add detectable warning pads at all corners; add ladder type crosswalk at east and west legs.

Location: NE 2 Avenue and NE 121 Street

Improvements: Add detectable warning pads at NW and SW corners; replace school crossing sign with fluorescent green sign.

Location: NW 5 Avenue and NW 133 Street

Improvement: Provide paved pedestrian access ramps from sidewalk to crosswalks.