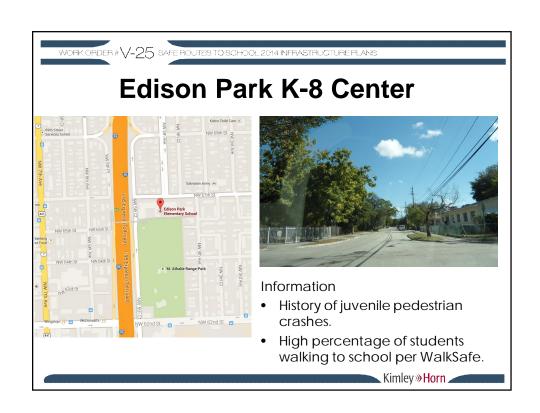

### Edison Park K-8 Center

Location: NW 62 Street and NW 2 Avenue

Improvements: Replace existing school crossing signs with fluorescent green signs on the NE, NW, and SE corners.

Improvements: Upgrade pedestrian signal features and crosswalks.

Location: NW 64 Street and NW 2 Place

Improvement: Reconstruct pedestrian access ramps.

Location: NW 71 Street and NW 5 Place

Improvements: Add detectable warning surfaces and refurbish crosswalks.