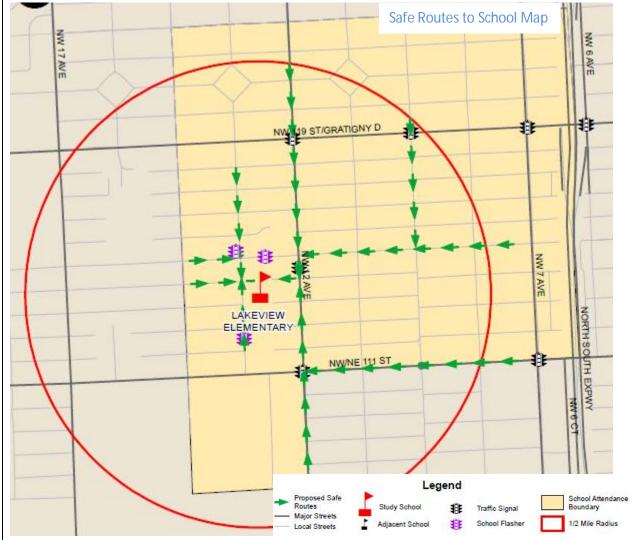

Figure 10: Summary of SRTS Improvements – Lakeview Elementary

| School                                       | Lakeview Elementary                                                                 |
|----------------------------------------------|-------------------------------------------------------------------------------------|
| Address                                      | 1290 NW 115 Street, Miami Gardens                                                   |
| Enrollment                                   | 450                                                                                 |
| Estimated students living within 0.5 miles   | 204                                                                                 |
| Estimated percent of students walking/biking | 32%                                                                                 |
| Recommendations                              | Countdown pedestrian signals, crosswalks, signage, bike racks, and ADA improvements |
| Cost                                         | \$257,200                                                                           |