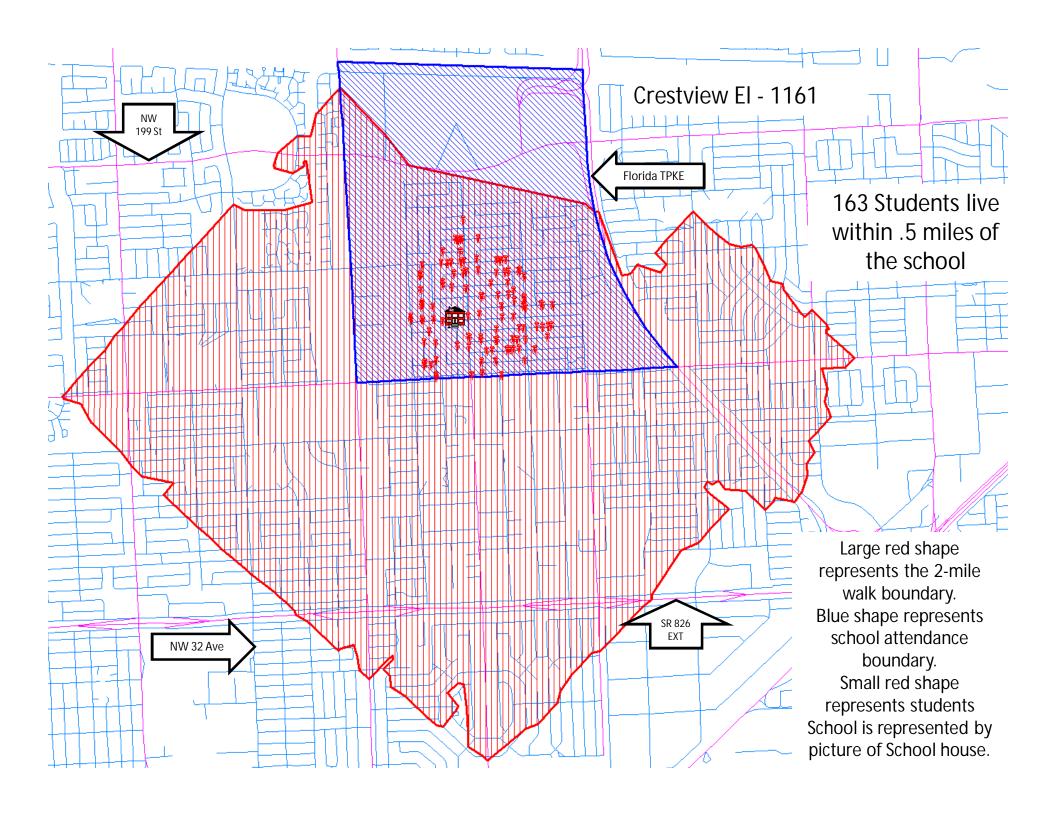

Major Streets

Adjacent School

1/2 Mile Radius

School Flasher

Figure 5: Summary of SRTS Improvements – Crestview Elementary

| School                                       | Crestview Elementary                                                     |
|----------------------------------------------|--------------------------------------------------------------------------|
| Address                                      | 2201 NW 187 Street, Miami Gardens                                        |
| Enrollment                                   | 427                                                                      |
| Estimated students living within 0.5 miles   | 163                                                                      |
| Estimated percent of students walking/biking | 17%                                                                      |
| Recommendations                              | Crosswalks, signage, relocate bus stop, bike racks, and ADA improvements |
| Cost                                         | \$171,300                                                                |