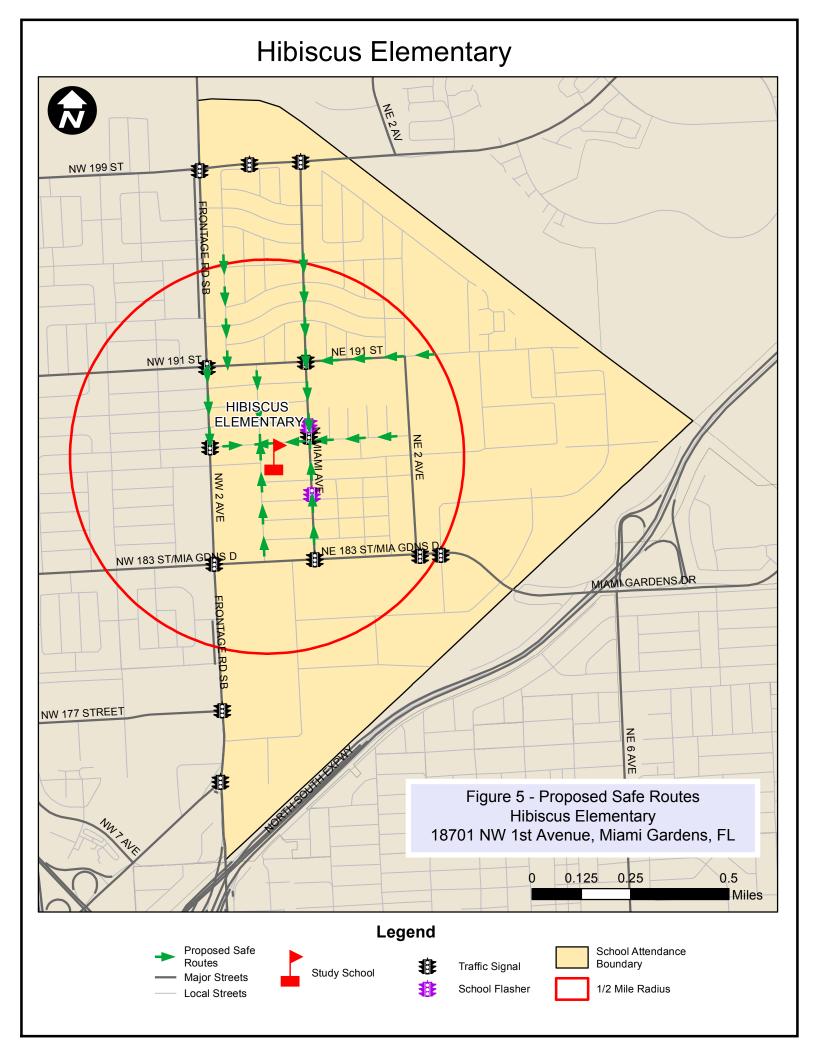

## Hibiscus Elementary NW 199 ST NE 191 ST NW 191 ST **HIBISCUS ELEMENTARY** NE 183 ST/MIA GDNS D NW 183 ST/MIA GD NS D MAM GARDENS DR NW 177 STREET Figure 2 - Bicycle and Pedestrian Crashes **Hibiscus Elementary** 18701 NW 1st Avenue, Miami Gardens, FL 0.125 0.25 0.5 Miles Legend School Attendance Bicycle Crash Traffic Signal MDC Safe Routes (2009-2013) Boundary Study School Major Streets School Flasher Pedestrian Crash 1/2 Mile Buffer Local Streets (2009-2013)