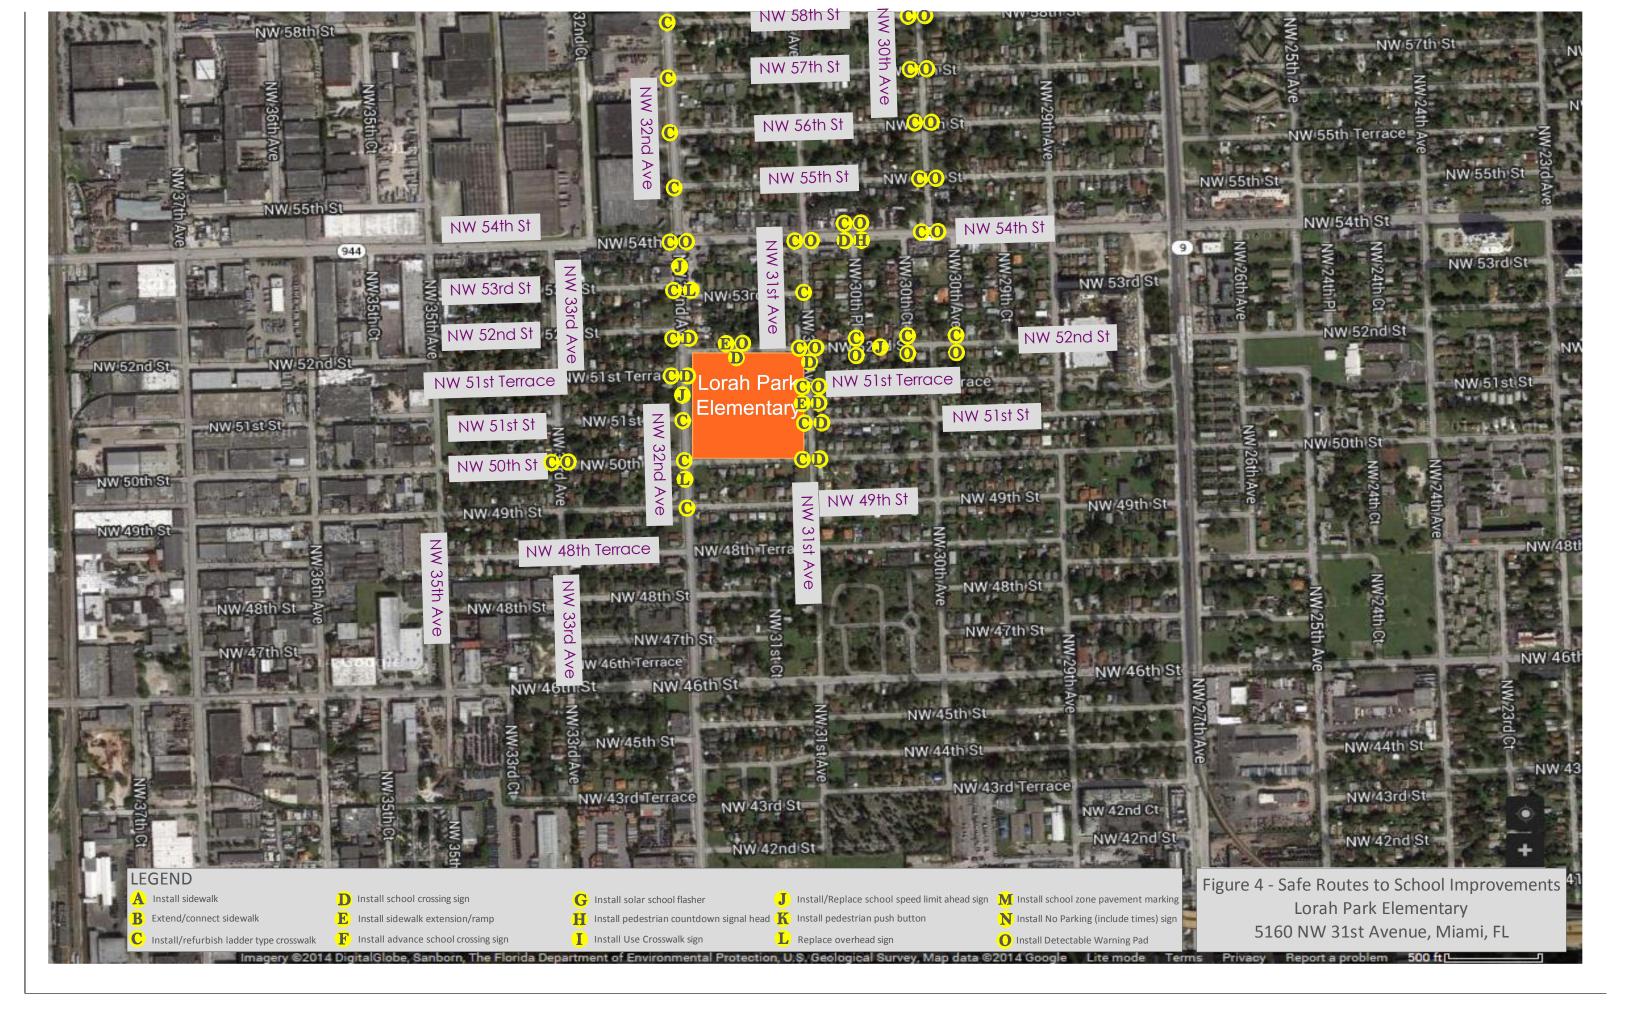

## Lorah Park Elementary

Location: NW 52 Street and NW 31 Avenue

Improvements Refurbish crosswalk markings and add detectable warning pads at NW, SW, and NE corners.

Location: NW 51 Terrace and NW 31 Avenue

Improvements: Convert existing standard crosswalk to ladder type at east leg; add detectable warning pads.

Location: NW 30 Avenue and NW 57 Street

Improvements: Add detectable warning pads at all corners; add ladder type crosswalks at east and west legs.

Location: NW 31 Avenue and NW 51 Terrace

Improvement: Add a pedestrian ramp at NW corner.