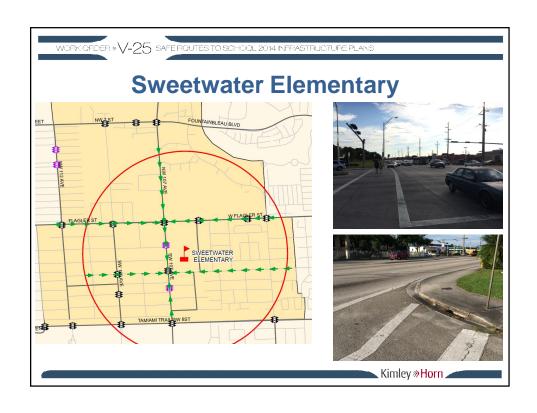

### Sweetwater Elementary

Location: W Flagler Street and W 107 Avenue

Improvement: FDOT to upgrade crosswalks with ladder type markings.

Location: W Flagler Street and NW 108 Place

Improvements: Add detectable warning pads at NE and NW corners; convert existing standard crosswalk to ladder type at north leg.

Location: W Flagler Street and SW 104 Court

Improvements: Add detectable warning pad at SW corner; convert existing standard crosswalk to ladder type at south leg.

Location: SW 102 Avenue and SW 4 Street

Improvements: Convert existing standard crosswalk to ladder type at north leg; add detectable warning pads at NW and SW corners; add ladder type cross at south leg.

Figure 12: Summary of SRTS Improvements – Sweetwater Elementary

| School                                       | Sweetwater Elementary                                                               |
|----------------------------------------------|-------------------------------------------------------------------------------------|
| Address                                      | 10655 SW 4 Street, Sweetwater                                                       |
| Enrollment                                   | 806                                                                                 |
| Estimated students living within 0.5 miles   | 272                                                                                 |
| Estimated percent of students walking/biking | 2%                                                                                  |
| Recommendations                              | Countdown pedestrian signals, crosswalks, signage, bike racks, and ADA improvements |
| Cost                                         | \$230,300                                                                           |