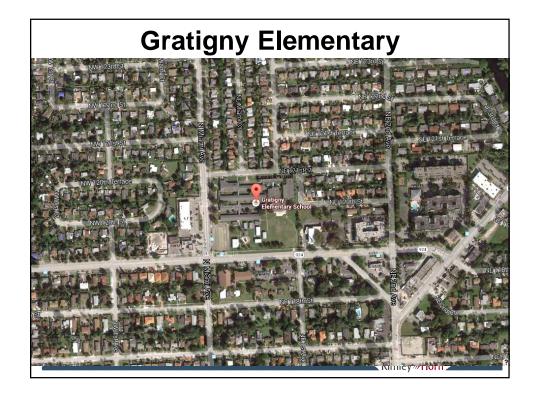

## **Gratigny Elementary**

Location: NE 2 Avenue and NE 122 Street

Improvements: Add detectable warning pads at all corners; add ladder type crosswalk at east and west legs.

Location: NE 2 Avenue and NE 121 Street

Improvements: Add detectable warning pads at NW and SW corners; replace school crossing sign with fluorescent green sign.

Location: NW 5 Avenue and NW 133 Street

Improvement: Provide paved pedestrian access ramps from sidewalk to crosswalks.

Location: NW 5 Avenue and NW 134 Street

Improvement: Add pedestrian ramp and detectable warning surface to sidewalk at all corners.