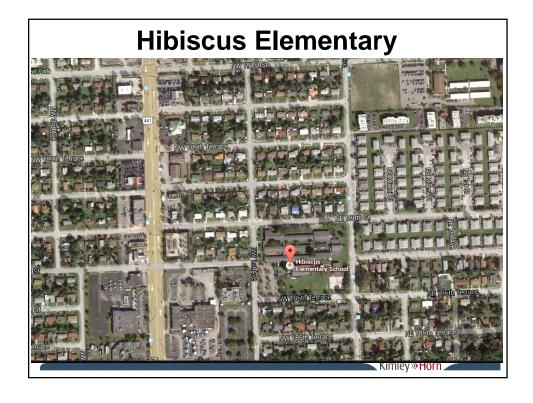

## **Hibiscus Elementary**

Location: N Miami Avenue north of NE 185 Terrace

Improvements: Replace sign panels on school speed zone flasher with fluorescent green signs; trim overgrown tree.

Location: N Miami Avenue and NW 192 Street

Improvement: Add a crosswalk on the west leg.

Location: NE 188 Street between NW 1 Avenue and N Miami Avenue

Improvement: Install ladder type crosswalk pavement markings.

Location: N Miami Avenue north of NE 185 Terrace

Improvement: Replace the school speed zone sign per current MUTCD.