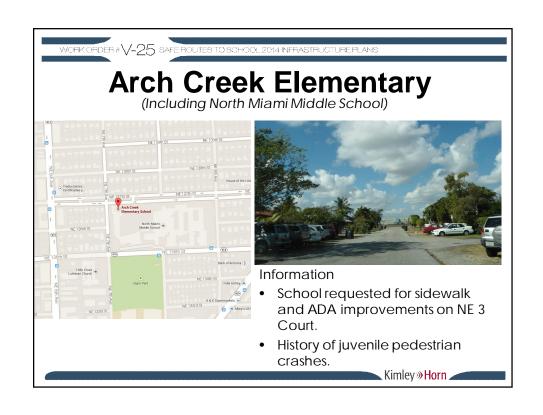

## Arch Creek Elementary

Location: NE 6 Avenue and NE 131 Street

Improvement: Restripe worn pavement markings.

### Location: NE 7 Avenue and NE 136 Street

Improvement: Install ladder type crosswalk markings.

Location: NE 6 Avenue and NE 131 Street

Improvement: Upgrade pedestrian signal features.

Location: NE 7 Avenue and NE 136 Street

Improvement: Upgrade curb ramps to meet ADA requirements.