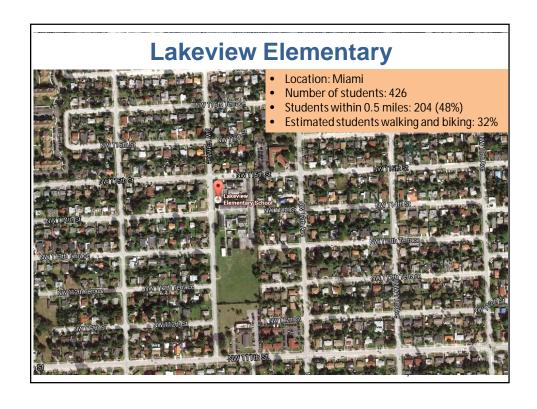

Figure 10: Summary of SRTS Improvements – Lakeview Elementary

| School                                       | Lakeview Elementary                                                                 |
|----------------------------------------------|-------------------------------------------------------------------------------------|
| Address                                      | 1290 NW 115 Street, Miami Gardens                                                   |
| Enrollment                                   | 450                                                                                 |
| Estimated students living within 0.5 miles   | 204                                                                                 |
| Estimated percent of students walking/biking | 32%                                                                                 |
| Recommendations                              | Countdown pedestrian signals, crosswalks, signage, bike racks, and ADA improvements |
| Cost                                         | \$257,200                                                                           |