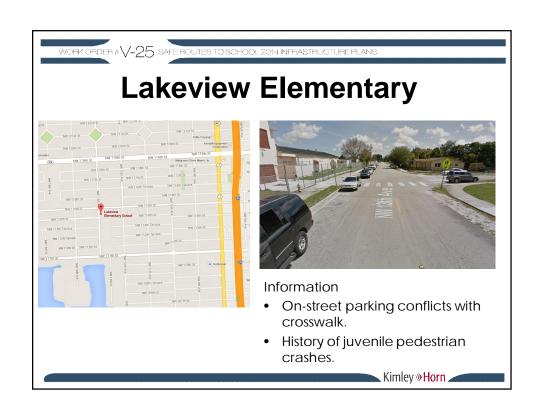

## Lakeview Elementary

Location: NW 13 Avenue and NW 114 Street

Improvement: Add detectable warning pads.

Location: NW 12 Avenue and NW 115 Street

Improvements: Add detectable warning pads at all corners; refurbish crosswalk markings.

Location: NW 12 Avenue and NW 113 Terrace

Improvements: Add detectable warning pads at all corners; add ladder type crosswalks at east and west legs.

Location: NW 12 Avenue and NW 117 Street

Improvements: Add detectable warning pads at all corners; add ladder type crosswalk at east and west legs.