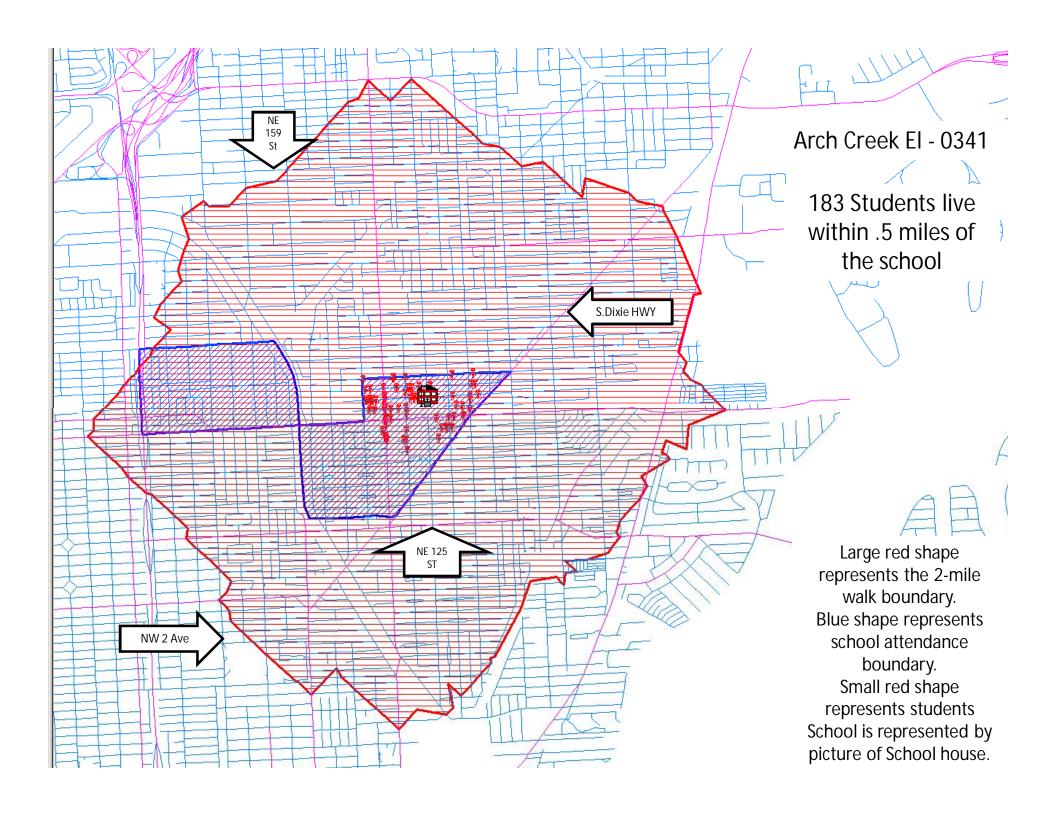

| School                                       | Arch Creek Elementary                                            |
|----------------------------------------------|------------------------------------------------------------------|
| Address                                      | 702 NE 137 Street, North Miami                                   |
| Enrollment                                   | 540                                                              |
| Estimated students living within 0.5 miles   | 183                                                              |
| Estimated percent of students walking/biking | 35%                                                              |
| Recommendations                              | Sidewalks, crosswalks, signage, bike racks, and ADA improvements |
| Cost                                         | \$272,600                                                        |