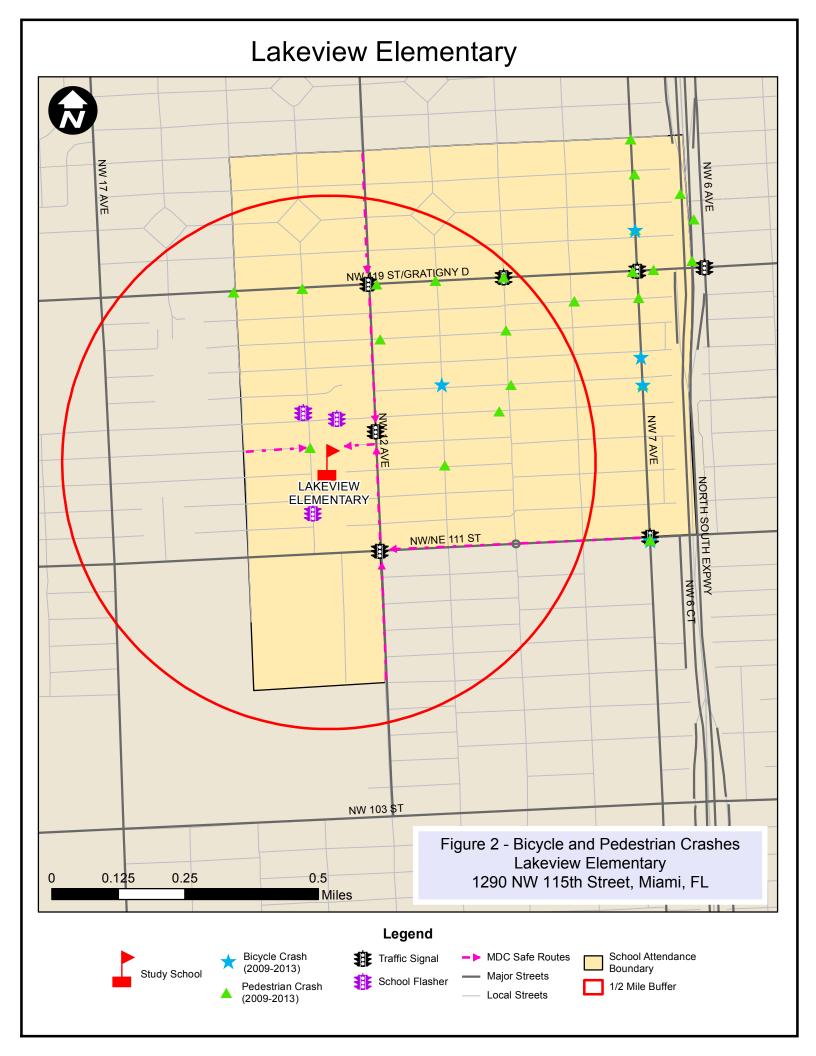

## Lakeview Elementary

Location: NW 13 Avenue and NW 114 Street

Improvement: Add detectable warning pads.

Location: NW 12 Avenue and NW 115 Street

Improvements: Add detectable warning pads at all corners; refurbish crosswalk markings.

Location: NW 12 Avenue and NW 113 Terrace

Improvements: Add detectable warning pads at all corners; add ladder type crosswalks at east and west legs.

Location: NW 12 Avenue and NW 117 Street

Improvements: Add detectable warning pads at all corners; add ladder type crosswalk at east and west legs.