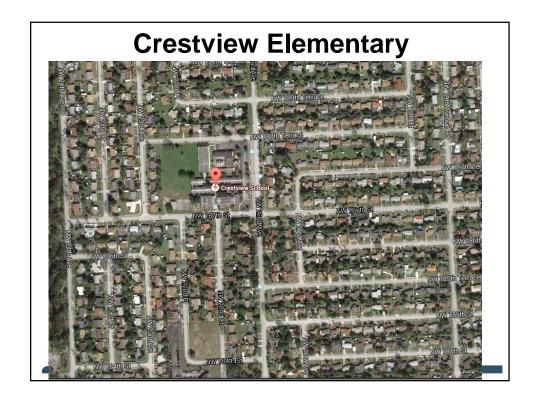

### Crestview Elementary

Location: NW 19 Avenue and NW 187 Street

Improvements: Add ladder type crosswalks and detectable warning surfaces.

Location: NW 22 Avenue between NW 187 Street and NW 188 Terrace

Improvements: Replace school crossing signs at the signalized crossing with fluorescent green signs.

Location: NW 22 Avenue and NW 193 Terrace

Improvements: Add ladder type crosswalks and detectable warning surfaces.

Location: NW 22 Avenue and NW 195 Street

Improvements: Add detectable warning pads at NW, SW, and NE corners; add ladder type crosswalk on the east and west legs.

Major Streets

Adjacent School

1/2 Mile Radius

School Flasher

Figure 5: Summary of SRTS Improvements – Crestview Elementary

| School                                       | Crestview Elementary                                                     |
|----------------------------------------------|--------------------------------------------------------------------------|
| Address                                      | 2201 NW 187 Street, Miami Gardens                                        |
| Enrollment                                   | 427                                                                      |
| Estimated students living within 0.5 miles   | 163                                                                      |
| Estimated percent of students walking/biking | 17%                                                                      |
| Recommendations                              | Crosswalks, signage, relocate bus stop, bike racks, and ADA improvements |
| Cost                                         | \$171,300                                                                |