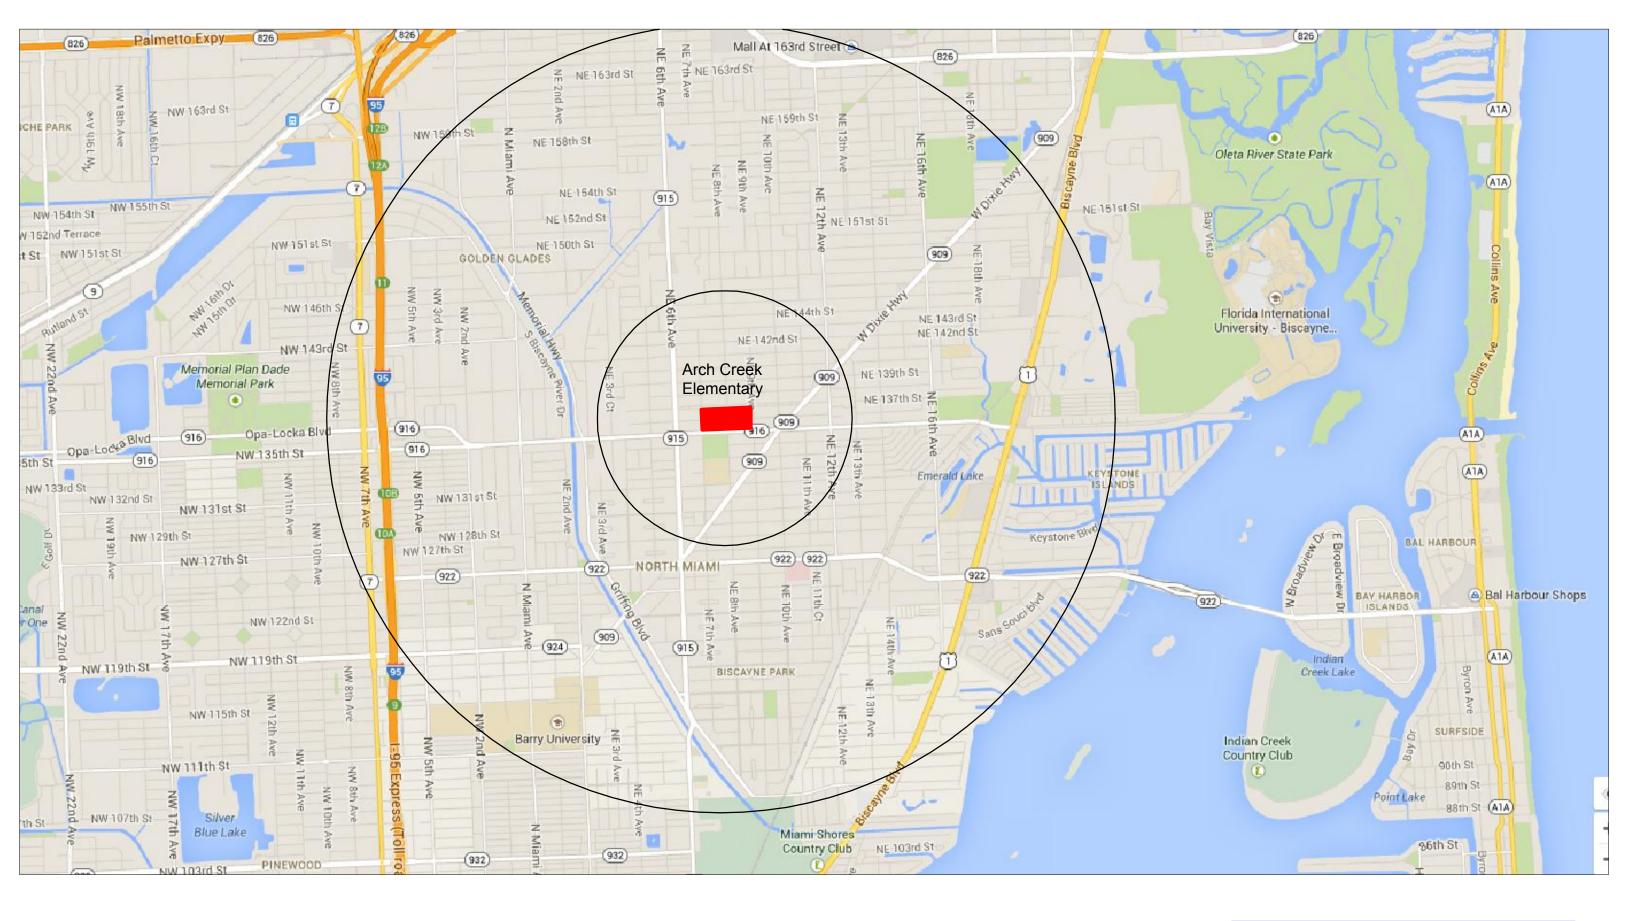

## APPENDIX C EXISTING CONDITIONS MAP SERIES

Arch Creek Elementary
(Including North Miami Middle School)

Figure 1 - School Location 0.5 & 2 Mile Radius Arch Creek Elementary 702 NE 137th Street, North Miami, FL