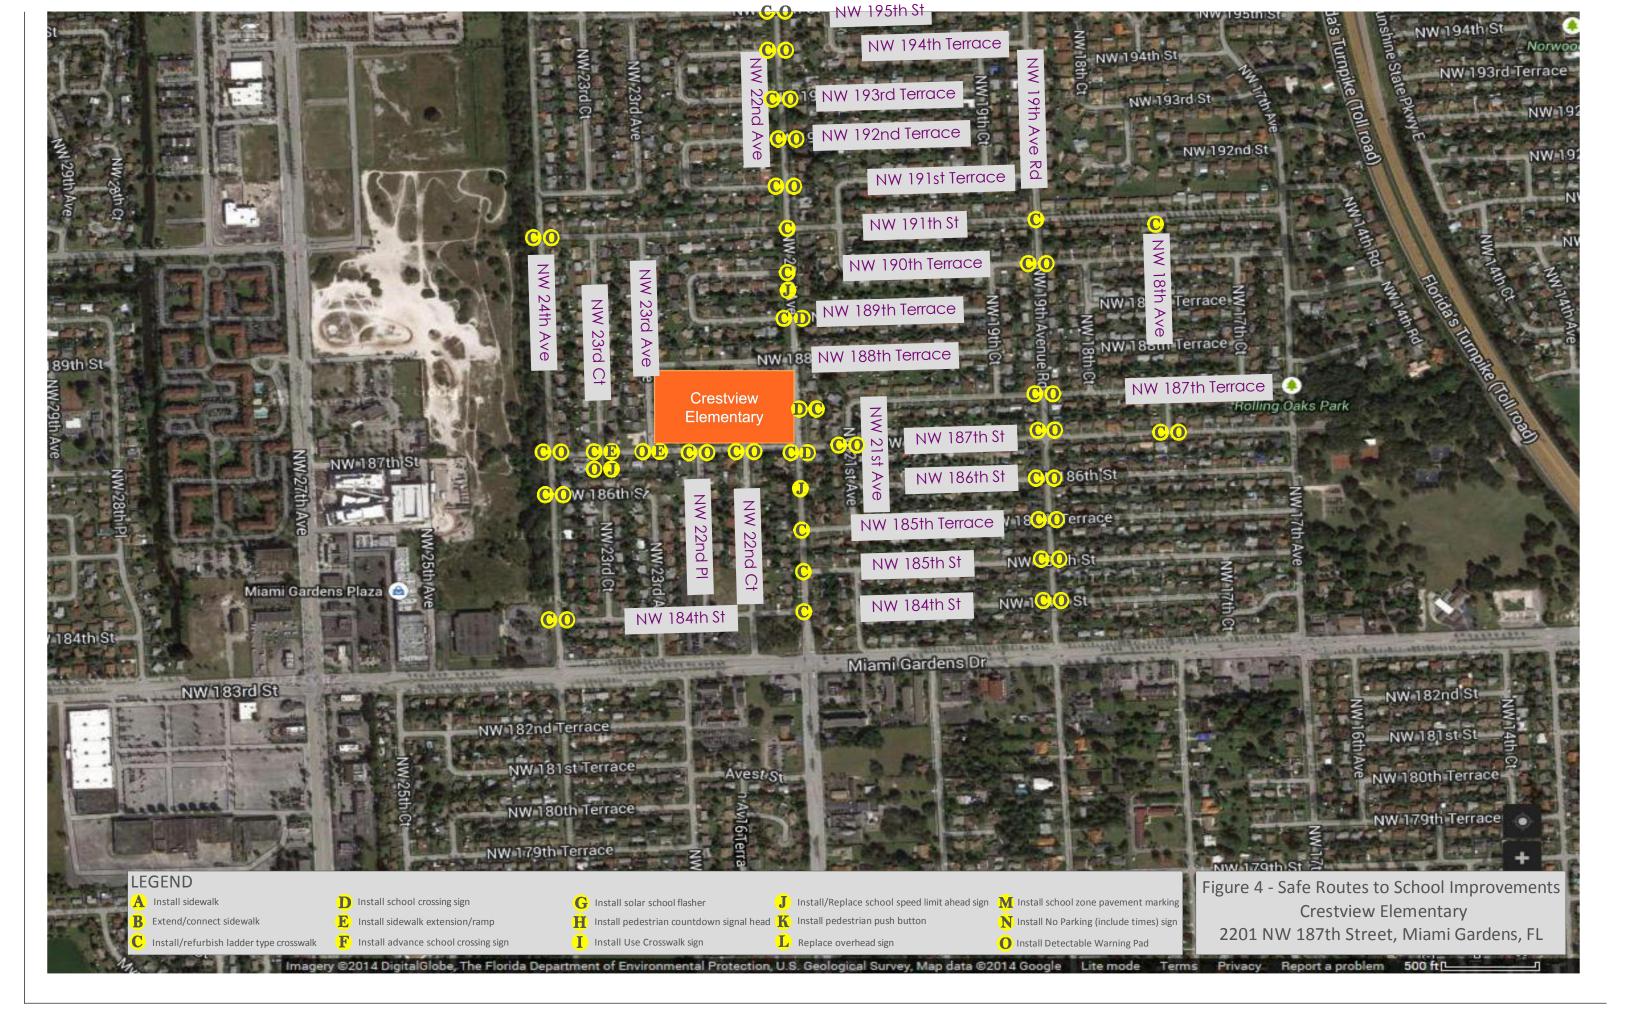

### Edison Park K-8 Center

Location: NW 62 Street and NW 2 Avenue

Improvements: Replace existing school crossing signs with fluorescent green signs on the NE, NW, and SE corners.

Improvements: Upgrade pedestrian signal features and crosswalks.

Location: NW 64 Street and NW 2 Place

Improvement: Reconstruct pedestrian access ramps.

Location: NW 71 Street and NW 5 Place

Improvements: Add detectable warning surfaces and refurbish crosswalks.

Figure 6: Summary of SRTS Improvements – Edison Park K-8 Center

|                                              | mary of SRTS Improvements – Edison Park K-8 Center                                                                                                                                                                                             |
|----------------------------------------------|------------------------------------------------------------------------------------------------------------------------------------------------------------------------------------------------------------------------------------------------|
| School                                       | Edison Park K-8 Center                                                                                                                                                                                                                         |
| Address                                      | 500 NW 67 Street, Miami                                                                                                                                                                                                                        |
| Enrollment                                   | 500                                                                                                                                                                                                                                            |
| Estimated students living within 0.5 miles   | 256                                                                                                                                                                                                                                            |
| Estimated percent of students walking/biking | 54%                                                                                                                                                                                                                                            |
| Recommendations                              | Crosswalks, signage, bike racks, and ADA improvements                                                                                                                                                                                          |
| Cost                                         | \$251,200                                                                                                                                                                                                                                      |
| NW 7 AVE  NW 62 ST  NW 10TH AVENUE           | Legend Proposed Safe Routes Major Streets Local Streets  Adjacent School Traffic Signal School Flasher  It Mile Radius  NW 71 ST  REDISON PARK R-8 CENTER  NW 62 ST/OR MLK JR B |