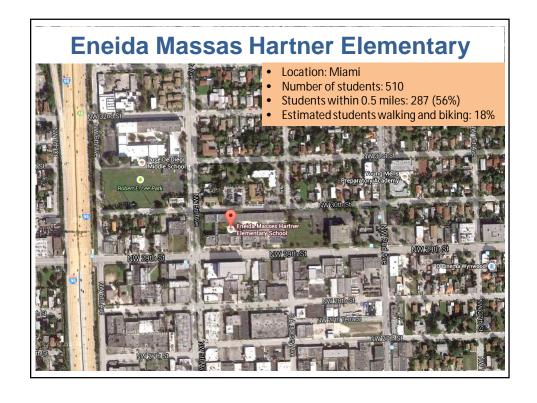

Figure 7: Summary of SRTS Improvements – Eneida Massas Hartner Elementary

|                                              | n 3KT3 improvements – Energa Massas narther Elementary                                                                                                                                                                               |
|----------------------------------------------|--------------------------------------------------------------------------------------------------------------------------------------------------------------------------------------------------------------------------------------|
| School                                       | Eneida Massas Hartner Elementary                                                                                                                                                                                                     |
| Address                                      | 401 NW 29 Street, Miami                                                                                                                                                                                                              |
| Enrollment                                   | 550                                                                                                                                                                                                                                  |
| Estimated students living within 0.5 miles   | 287                                                                                                                                                                                                                                  |
| Estimated percent of students walking/biking | 18%                                                                                                                                                                                                                                  |
| Recommendations                              | Countdown pedestrian signals, crosswalks, signage, bike racks, and ADA improvements                                                                                                                                                  |
| Cost                                         | \$214,900                                                                                                                                                                                                                            |
| JOSE DE DIEGO<br>MIDDLE<br>NWD AVE           | Legend Proposed Safe Routes Major Streets Local Streets  Adjacent School  Adjacent School  Traffic Signal School Attendance Boundary School Flasher  1/2 Mile Radius  NE 36 ST  NW 30 ST  NW 30 ST  ENEIDA MASSAS HARTNER ELEMENTARY |