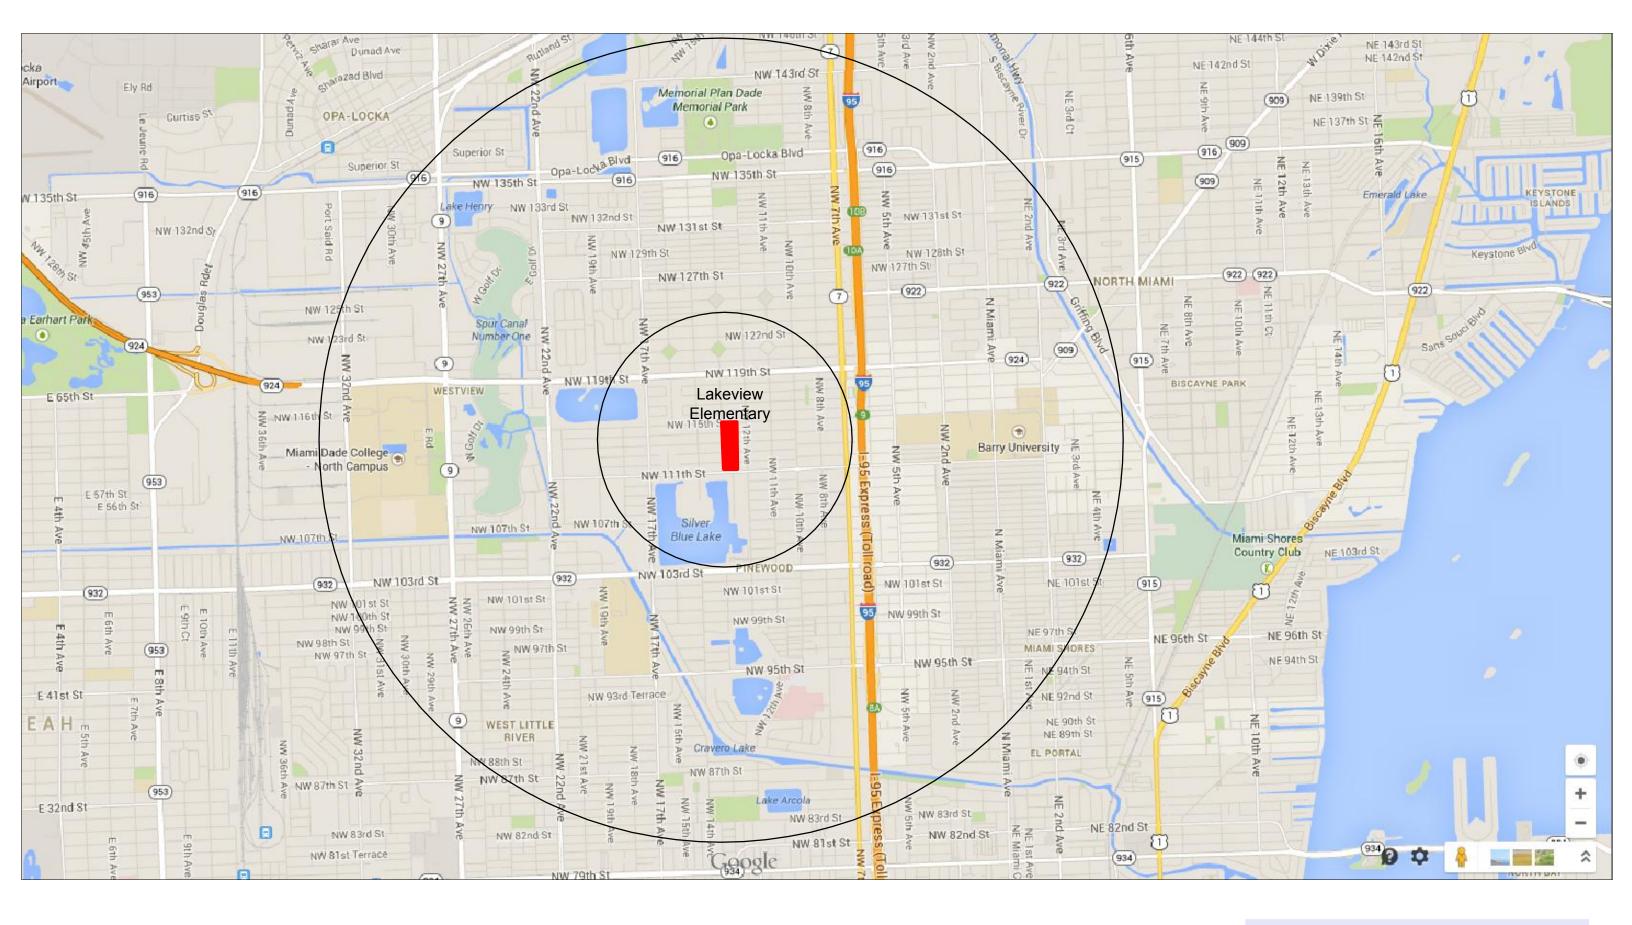

Figure 10: Summary of SRTS Improvements – Lakeview Elementary

| School                                       | Lakeview Elementary                                                                 |
|----------------------------------------------|-------------------------------------------------------------------------------------|
| Address                                      | 1290 NW 115 Street, Miami Gardens                                                   |
| Enrollment                                   | 450                                                                                 |
| Estimated students living within 0.5 miles   | 204                                                                                 |
| Estimated percent of students walking/biking | 32%                                                                                 |
| Recommendations                              | Countdown pedestrian signals, crosswalks, signage, bike racks, and ADA improvements |
| Cost                                         | \$257,200                                                                           |

Figure 1 - School Location 0.5 & 2 Mile Radius Lakeview Elementary 1290 NW 115th Street, Miami, FL

Figure 1 - School Location 0.5 & 2 Mile Radius Lorah Park Elementary 5160 NW 31st Avenue, Miami, FL