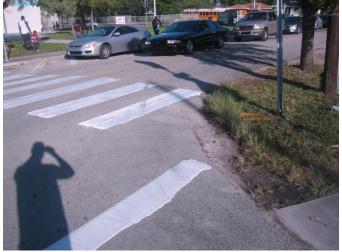

## Eneida Massas Hartner Elementary

Location: NW 5 Avenue and NW 31 Street

Improvements: Refurbish crosswalk on the east leg; replace existing school crossing signs with fluorescent green signs.

Location: NW 2 Avenue between NW 31 Street and NW 32 Street

Improvements: Replace existing overhead school crossing signs with fluorescent green signs; install no parking signs to prohibit parking near crosswalk.

Location: NW 5 Avenue and NW 29 Street

Improvements: Refurbish curb ramps to ADA standard.