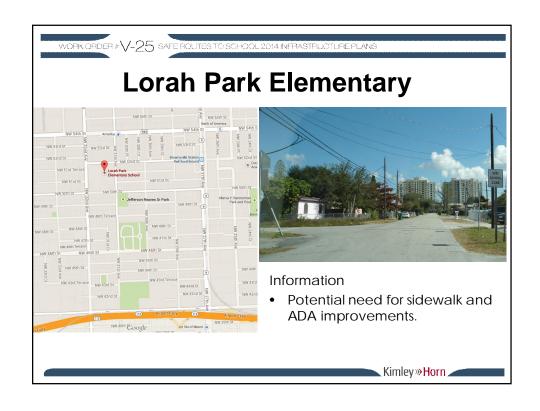

## Lorah Park Elementary

Location: NW 52 Street and NW 31 Avenue

Improvements Refurbish crosswalk markings and add detectable warning pads at NW, SW, and NE corners.

Location: NW 51 Terrace and NW 31 Avenue

Improvements: Convert existing standard crosswalk to ladder type at east leg; add detectable warning pads.

Location: NW 30 Avenue and NW 57 Street

Improvements: Add detectable warning pads at all corners; add ladder type crosswalks at east and west legs.

Location: NW 31 Avenue and NW 51 Terrace

Improvement: Add a pedestrian ramp at NW corner.