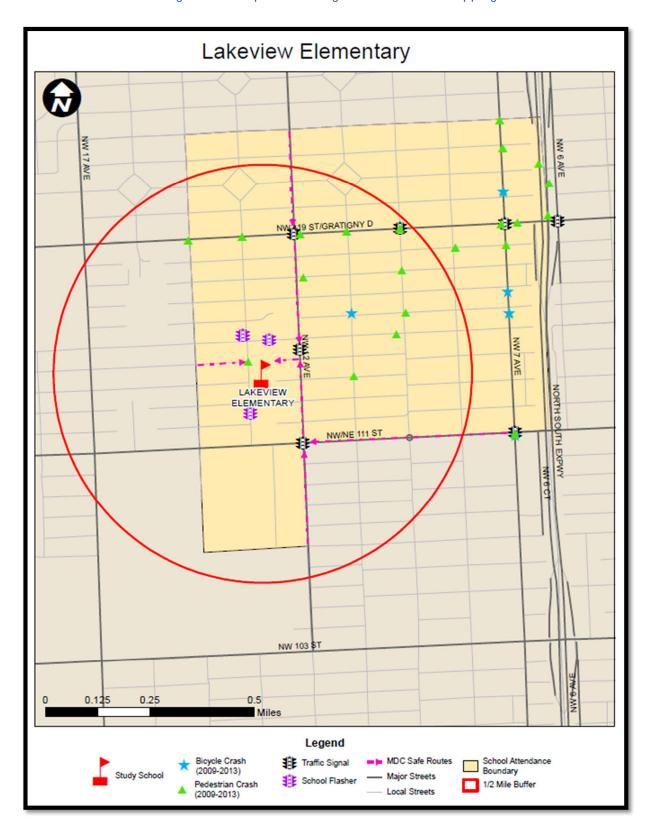

## Lakeview Elementary

Location: NW 13 Avenue and NW 114 Street

Improvement: Add detectable warning pads.

Location: NW 12 Avenue and NW 115 Street

Improvements: Add detectable warning pads at all corners; refurbish crosswalk markings.

Location: NW 12 Avenue and NW 113 Terrace

Improvements: Add detectable warning pads at all corners; add ladder type crosswalks at east and west legs.

Location: NW 12 Avenue and NW 117 Street

Improvements: Add detectable warning pads at all corners; add ladder type crosswalk at east and west legs.

Figure 10: Summary of SRTS Improvements – Lakeview Elementary

| School                                       | Lakeview Elementary                                                                 |
|----------------------------------------------|-------------------------------------------------------------------------------------|
| Address                                      | 1290 NW 115 Street, Miami Gardens                                                   |
| Enrollment                                   | 450                                                                                 |
| Estimated students living within 0.5 miles   | 204                                                                                 |
| Estimated percent of students walking/biking | 32%                                                                                 |
| Recommendations                              | Countdown pedestrian signals, crosswalks, signage, bike racks, and ADA improvements |
| Cost                                         | \$257,200                                                                           |