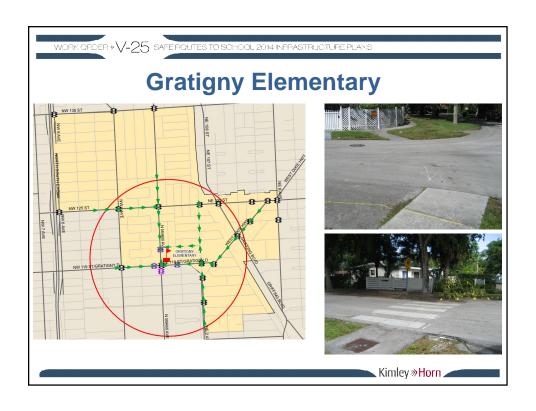

## **Gratigny Elementary**

Location: NE 2 Avenue and NE 122 Street

Improvements: Add detectable warning pads at all corners; add ladder type crosswalk at east and west legs.

Location: NE 2 Avenue and NE 121 Street

Improvements: Add detectable warning pads at NW and SW corners; replace school crossing sign with fluorescent green sign.

Location: NW 5 Avenue and NW 133 Street

Improvement: Provide paved pedestrian access ramps from sidewalk to crosswalks.

Location: NW 5 Avenue and NW 134 Street

Improvement: Add pedestrian ramp and detectable warning surface to sidewalk at all corners.