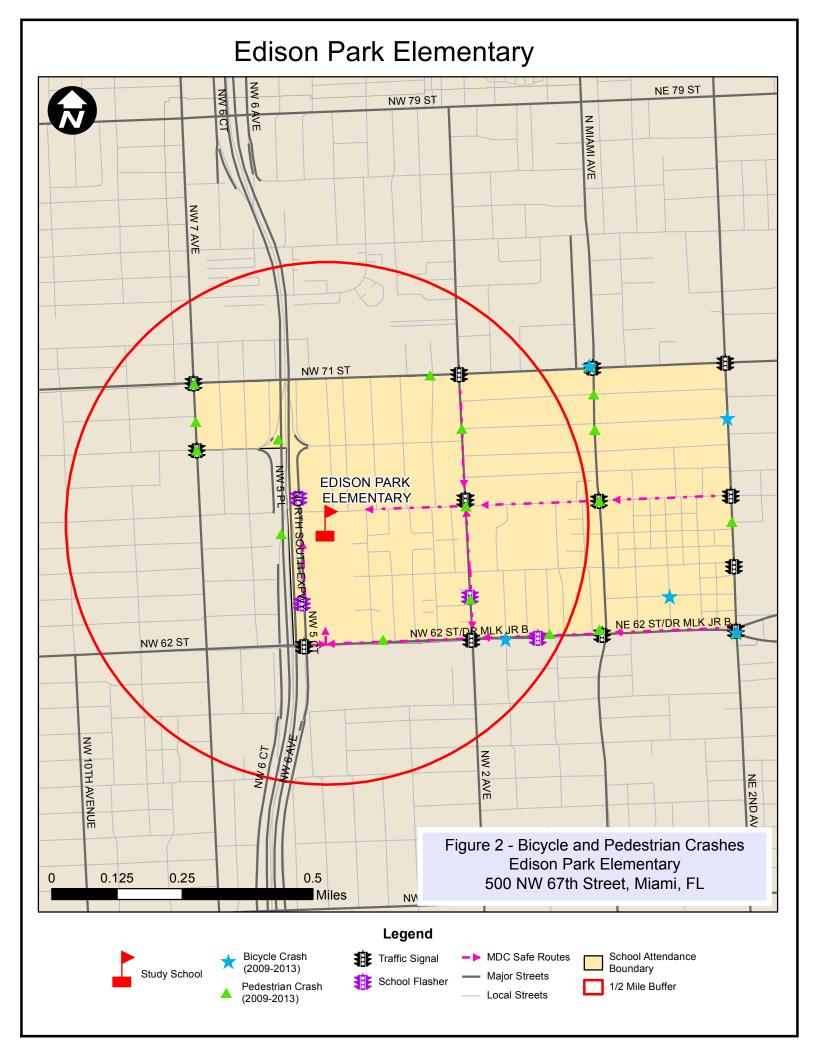

### Edison Park K-8 Center

Location: NW 62 Street and NW 2 Avenue

Improvements: Replace existing school crossing signs with fluorescent green signs on the NE, NW, and SE corners.

Improvements: Upgrade pedestrian signal features and crosswalks.

Location: NW 64 Street and NW 2 Place

Improvement: Reconstruct pedestrian access ramps.

Location: NW 71 Street and NW 5 Place

Improvements: Add detectable warning surfaces and refurbish crosswalks.

Figure 6: Summary of SRTS Improvements – Edison Park K-8 Center

|                                              | mary of SRTS Improvements – Edison Park K-8 Center                                                                                                                                                                                             |
|----------------------------------------------|------------------------------------------------------------------------------------------------------------------------------------------------------------------------------------------------------------------------------------------------|
| School                                       | Edison Park K-8 Center                                                                                                                                                                                                                         |
| Address                                      | 500 NW 67 Street, Miami                                                                                                                                                                                                                        |
| Enrollment                                   | 500                                                                                                                                                                                                                                            |
| Estimated students living within 0.5 miles   | 256                                                                                                                                                                                                                                            |
| Estimated percent of students walking/biking | 54%                                                                                                                                                                                                                                            |
| Recommendations                              | Crosswalks, signage, bike racks, and ADA improvements                                                                                                                                                                                          |
| Cost                                         | \$251,200                                                                                                                                                                                                                                      |
| NW 7 AVE  NW 62 ST  NW 10TH AVENUE           | Legend Proposed Safe Routes Major Streets Local Streets  Adjacent School Traffic Signal School Flasher  It Mile Radius  NW 71 ST  REDISON PARK R-8 CENTER  NW 62 ST/OR MLK JR B |