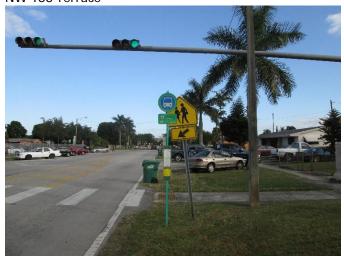

## Arch Creek Elementary

Location: NE 6 Avenue and NE 131 Street

Improvement: Restripe worn pavement markings.

### Location: NE 7 Avenue and NE 136 Street

Improvement: Install ladder type crosswalk markings.

Location: NE 6 Avenue and NE 131 Street

Improvement: Upgrade pedestrian signal features.

Location: NE 7 Avenue and NE 136 Street

Improvement: Upgrade curb ramps to meet ADA requirements.