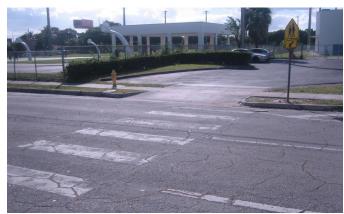

### Edison Park K-8 Center

Location: NW 62 Street and NW 2 Avenue

Improvements: Replace existing school crossing signs with fluorescent green signs on the NE, NW, and SE corners.

Improvements: Upgrade pedestrian signal features and crosswalks.