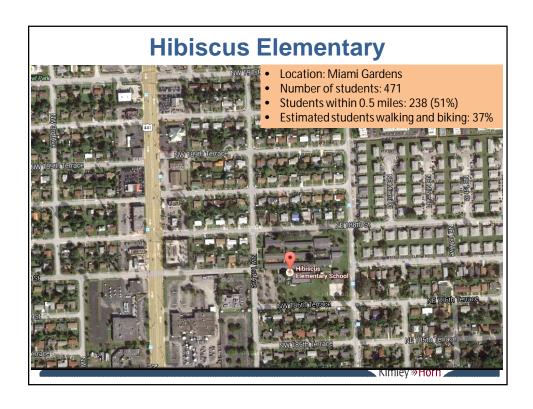

Figure 9: Summary of SRTS Improvements – Hibiscus Elementary

| School                                       | Hibiscus Elementary                                   |
|----------------------------------------------|-------------------------------------------------------|
| Address                                      | 18701 NW 1 Avenue, Miami Gardens                      |
| Enrollment                                   | 480                                                   |
| Estimated students living within 0.5 miles   | 238                                                   |
| Estimated percent of students walking/biking | 17%                                                   |
| Recommendations                              | Crosswalks, signage, bike racks, and ADA improvements |
| Cost                                         | \$104,600                                             |