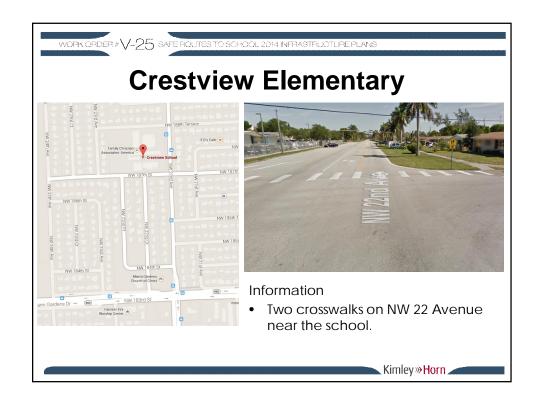

### Crestview Elementary

Location: NW 19 Avenue and NW 187 Street

Improvements: Add ladder type crosswalks and detectable warning surfaces.

Location: NW 22 Avenue between NW 187 Street and NW 188 Terrace

Improvements: Replace school crossing signs at the signalized crossing with fluorescent green signs.

Location: NW 22 Avenue and NW 193 Terrace

Improvements: Add ladder type crosswalks and detectable warning surfaces.

Location: NW 22 Avenue and NW 195 Street

Improvements: Add detectable warning pads at NW, SW, and NE corners; add ladder type crosswalk on the east and west legs.