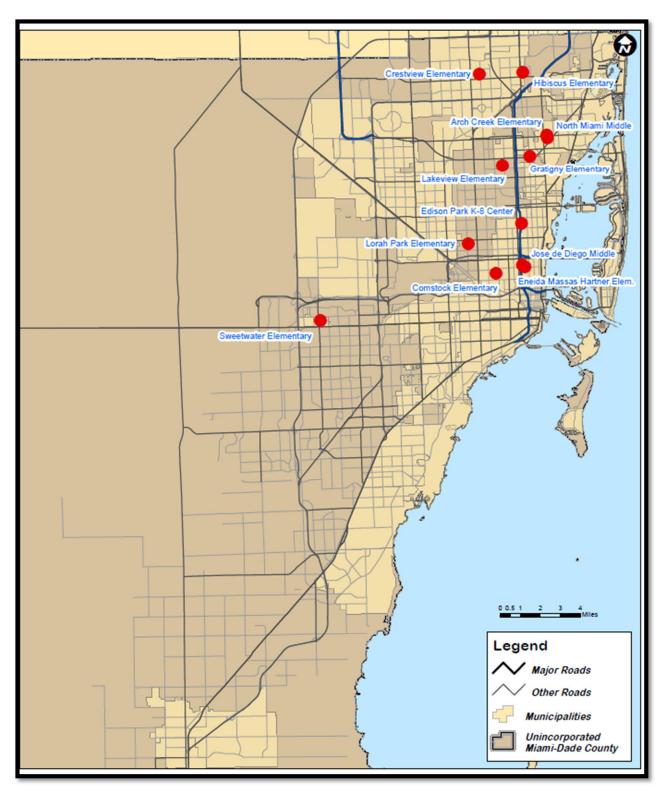

### 1.2 Priority Schools

Table 1 lists the schools selected for SRTS improvements. The approximate locations of the schools are depicted in Figure 1. Overall, six selected schools are located within the City of Miami, two in Miami Gardens and one each in North Miami and Sweetwater. Nine are elementary schools, one is a K-8 community school and two are middle schools that were added due to their proximity to selected elementary schools. Sample photos illustrating pedestrian facilities in the vicinity of the schools are illustrated in this section.

Table 1: Selected Schools for SRTS Improvements

| School                                                                   | Address              | Municipality  |
|--------------------------------------------------------------------------|----------------------|---------------|
| Arch Creek Elementary (including North Miami Middle School)              | 702 NE 137 Street    | North Miami   |
| Comstock Elementary                                                      | 2420 NW 18 Avenue    | Miami         |
| Crestview Elementary                                                     | 2201 NW 187 Street   | Miami Gardens |
| Edison Park K-8 Center                                                   | 500 NW 67 Street     | Miami         |
| Eneida Massas Hartner Elementary (including Jose De Diego Middle School) | 401 NW 29 Street     | Miami         |
| Gratigny Elementary                                                      | 11905 N Miami Avenue | Miami         |
| Hibiscus Elementary                                                      | 18701 NW 1 Avenue    | Miami Gardens |
| Lakeview Elementary                                                      | 1290 NW 115 Street   | Miami         |
| Lorah Park Elementary                                                    | 5160 NW 31 Avenue    | Miami         |
| Sweetwater Elementary                                                    | 10655 SW 4 Street    | Sweetwater    |