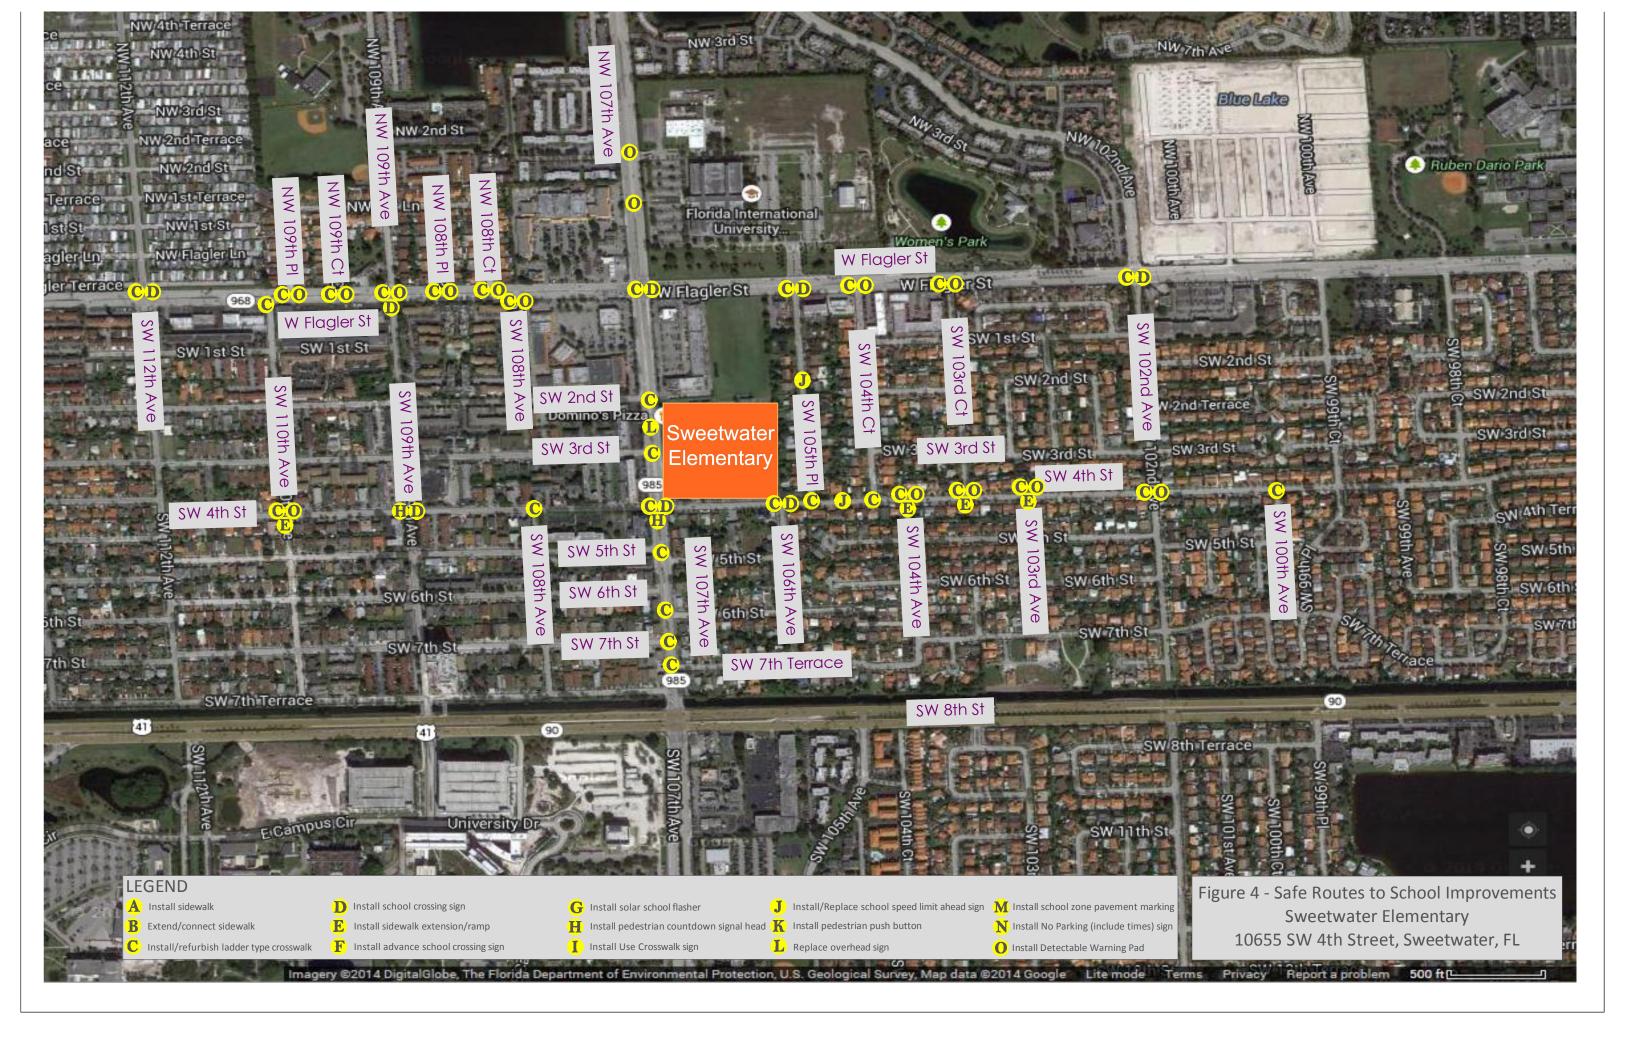

### Sweetwater Elementary

Location: W Flagler Street and W 107 Avenue

Improvement: FDOT to upgrade crosswalks with ladder type markings.

Location: W Flagler Street and NW 108 Place

Improvements: Add detectable warning pads at NE and NW corners; convert existing standard crosswalk to ladder type at north leg.

Location: W Flagler Street and SW 104 Court

Improvements: Add detectable warning pad at SW corner; convert existing standard crosswalk to ladder type at south leg.

Location: SW 102 Avenue and SW 4 Street

Improvements: Convert existing standard crosswalk to ladder type at north leg; add detectable warning pads at NW and SW corners; add ladder type cross at south leg.