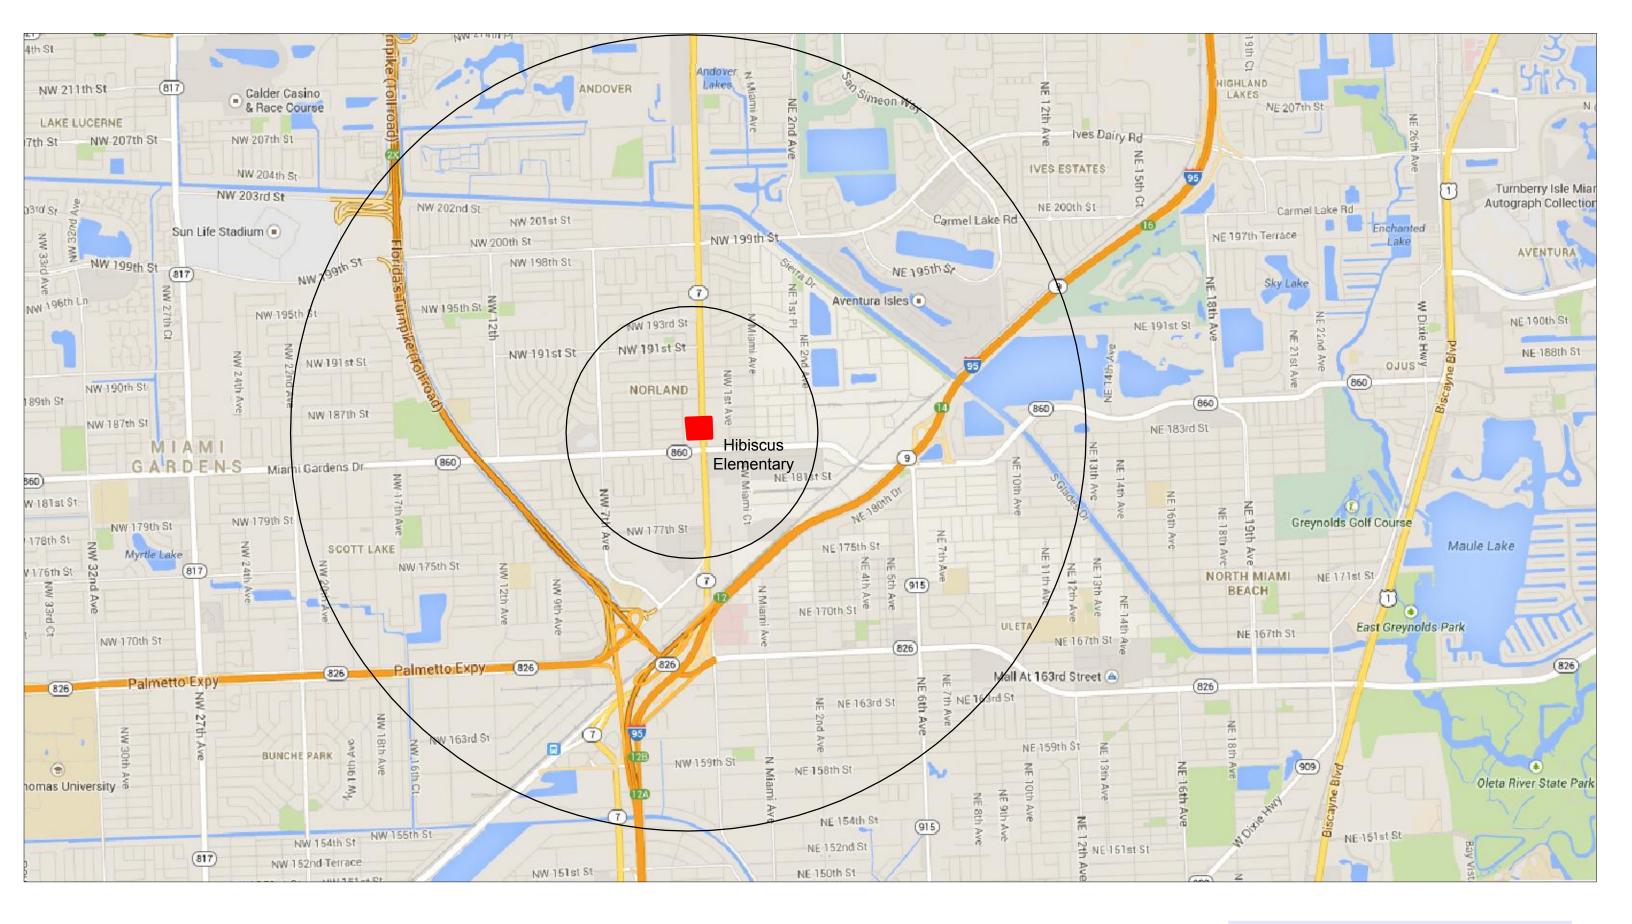

Figure 9: Summary of SRTS Improvements – Hibiscus Elementary

| School                                       | Hibiscus Elementary                                   |
|----------------------------------------------|-------------------------------------------------------|
| Address                                      | 18701 NW 1 Avenue, Miami Gardens                      |
| Enrollment                                   | 480                                                   |
| Estimated students living within 0.5 miles   | 238                                                   |
| Estimated percent of students walking/biking | 17%                                                   |
| Recommendations                              | Crosswalks, signage, bike racks, and ADA improvements |
| Cost                                         | \$104,600                                             |