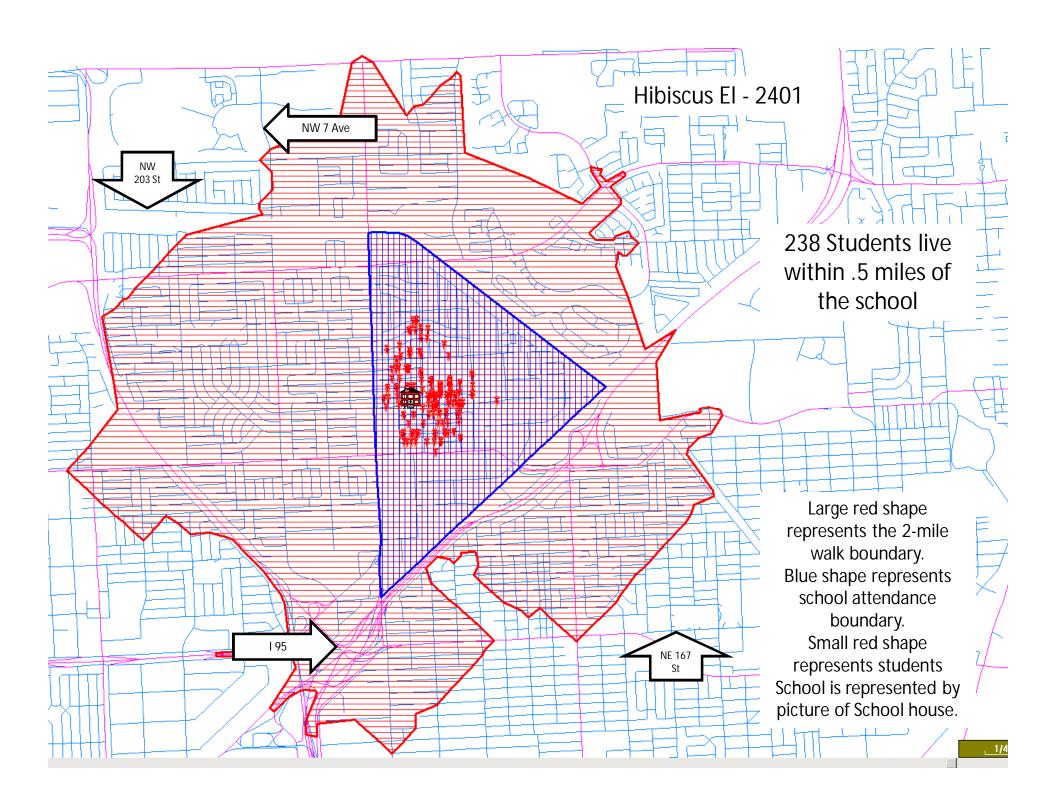

Figure 9: Summary of SRTS Improvements – Hibiscus Elementary

| School                                       | Hibiscus Elementary                                   |
|----------------------------------------------|-------------------------------------------------------|
| Address                                      | 18701 NW 1 Avenue, Miami Gardens                      |
| Enrollment                                   | 480                                                   |
| Estimated students living within 0.5 miles   | 238                                                   |
| Estimated percent of students walking/biking | 17%                                                   |
| Recommendations                              | Crosswalks, signage, bike racks, and ADA improvements |
| Cost                                         | \$104,600                                             |