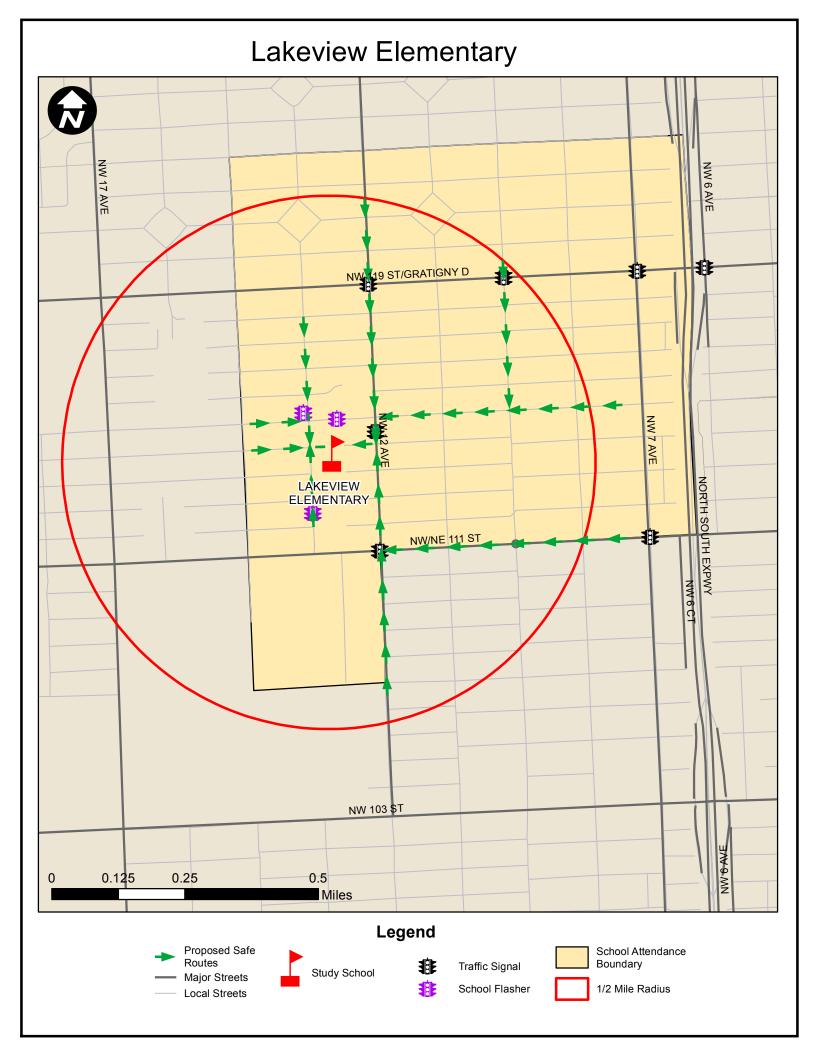

Figure 1 - School Location 0.5 & 2 Mile Radius Lakeview Elementary 1290 NW 115th Street, Miami, FL

Figure 1 - School Location 0.5 & 2 Mile Radius Lorah Park Elementary 5160 NW 31st Avenue, Miami, FL