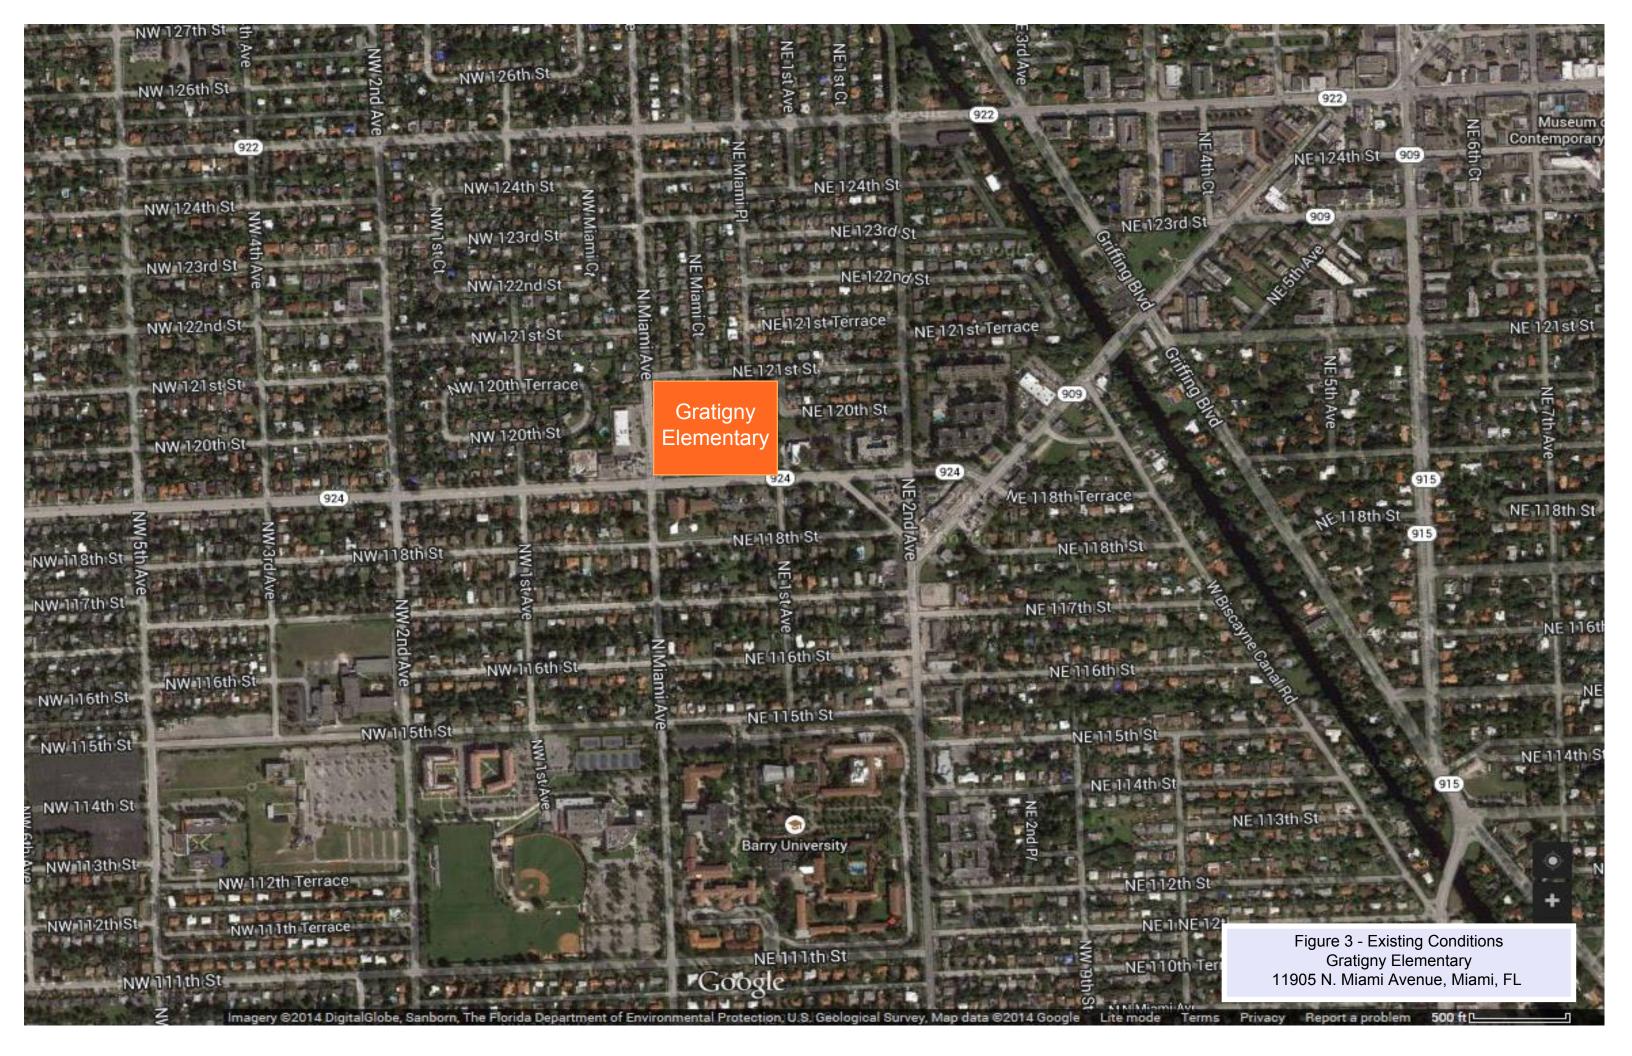

## **Gratigny Elementary**

Location: NE 2 Avenue and NE 122 Street

Improvements: Add detectable warning pads at all corners; add ladder type crosswalk at east and west legs.

Location: NE 2 Avenue and NE 121 Street

Improvements: Add detectable warning pads at NW and SW corners; replace school crossing sign with fluorescent green sign.

Location: NW 5 Avenue and NW 133 Street

Improvement: Provide paved pedestrian access ramps from sidewalk to crosswalks.

Location: NW 5 Avenue and NW 134 Street

Improvement: Add pedestrian ramp and detectable warning surface to sidewalk at all corners.

Figure 8: Summary of SRTS Improvements – Gratigny Elementary

| School                                       | Gratigny Elementary                                                                            |
|----------------------------------------------|------------------------------------------------------------------------------------------------|
| Address                                      | 11905 N Miami Avenue, Miami                                                                    |
| Enrollment                                   | 684                                                                                            |
| Estimated students living within 0.5 miles   | 180                                                                                            |
| Estimated percent of students walking/biking | 20%                                                                                            |
| Recommendations                              | Countdown pedestrian signals, sidewalks, crosswalks, signage, bike racks, and ADA improvements |
| Cost                                         | \$383,500                                                                                      |