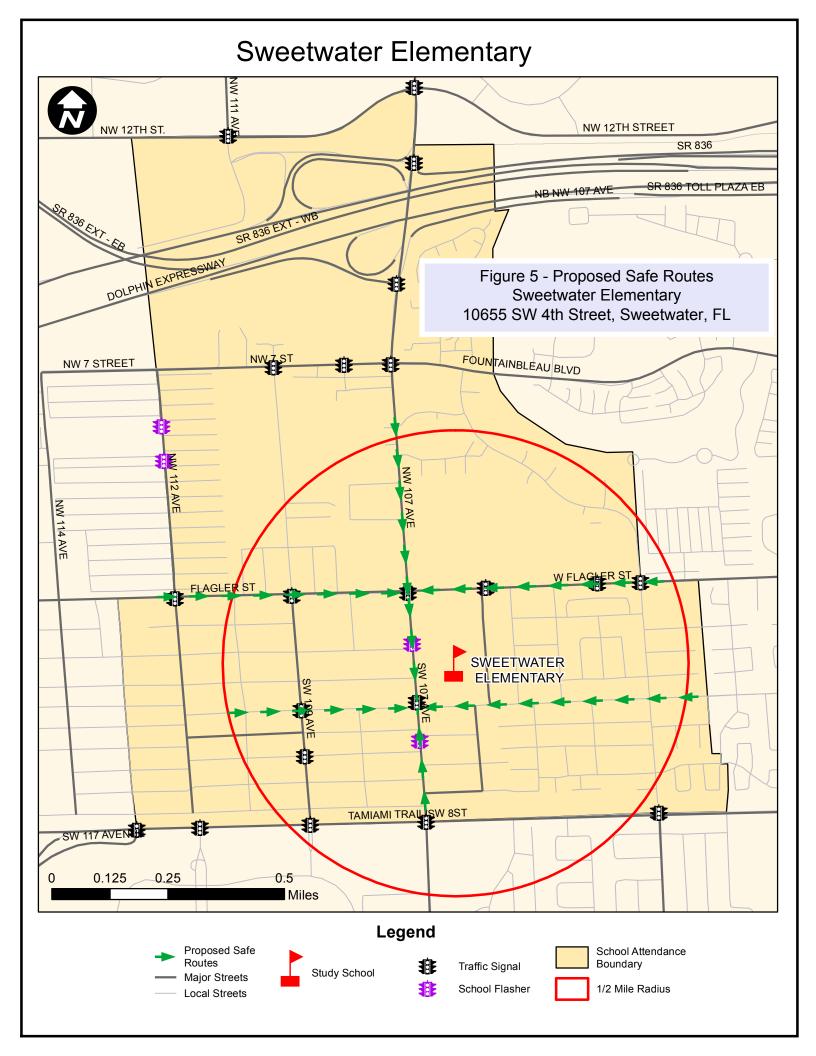

Figure 12: Summary of SRTS Improvements – Sweetwater Elementary

| School                                       | Sweetwater Elementary                                                               |
|----------------------------------------------|-------------------------------------------------------------------------------------|
| Address                                      | 10655 SW 4 Street, Sweetwater                                                       |
| Enrollment                                   | 806                                                                                 |
| Estimated students living within 0.5 miles   | 272                                                                                 |
| Estimated percent of students walking/biking | 2%                                                                                  |
| Recommendations                              | Countdown pedestrian signals, crosswalks, signage, bike racks, and ADA improvements |
| Cost                                         | \$230,300                                                                           |