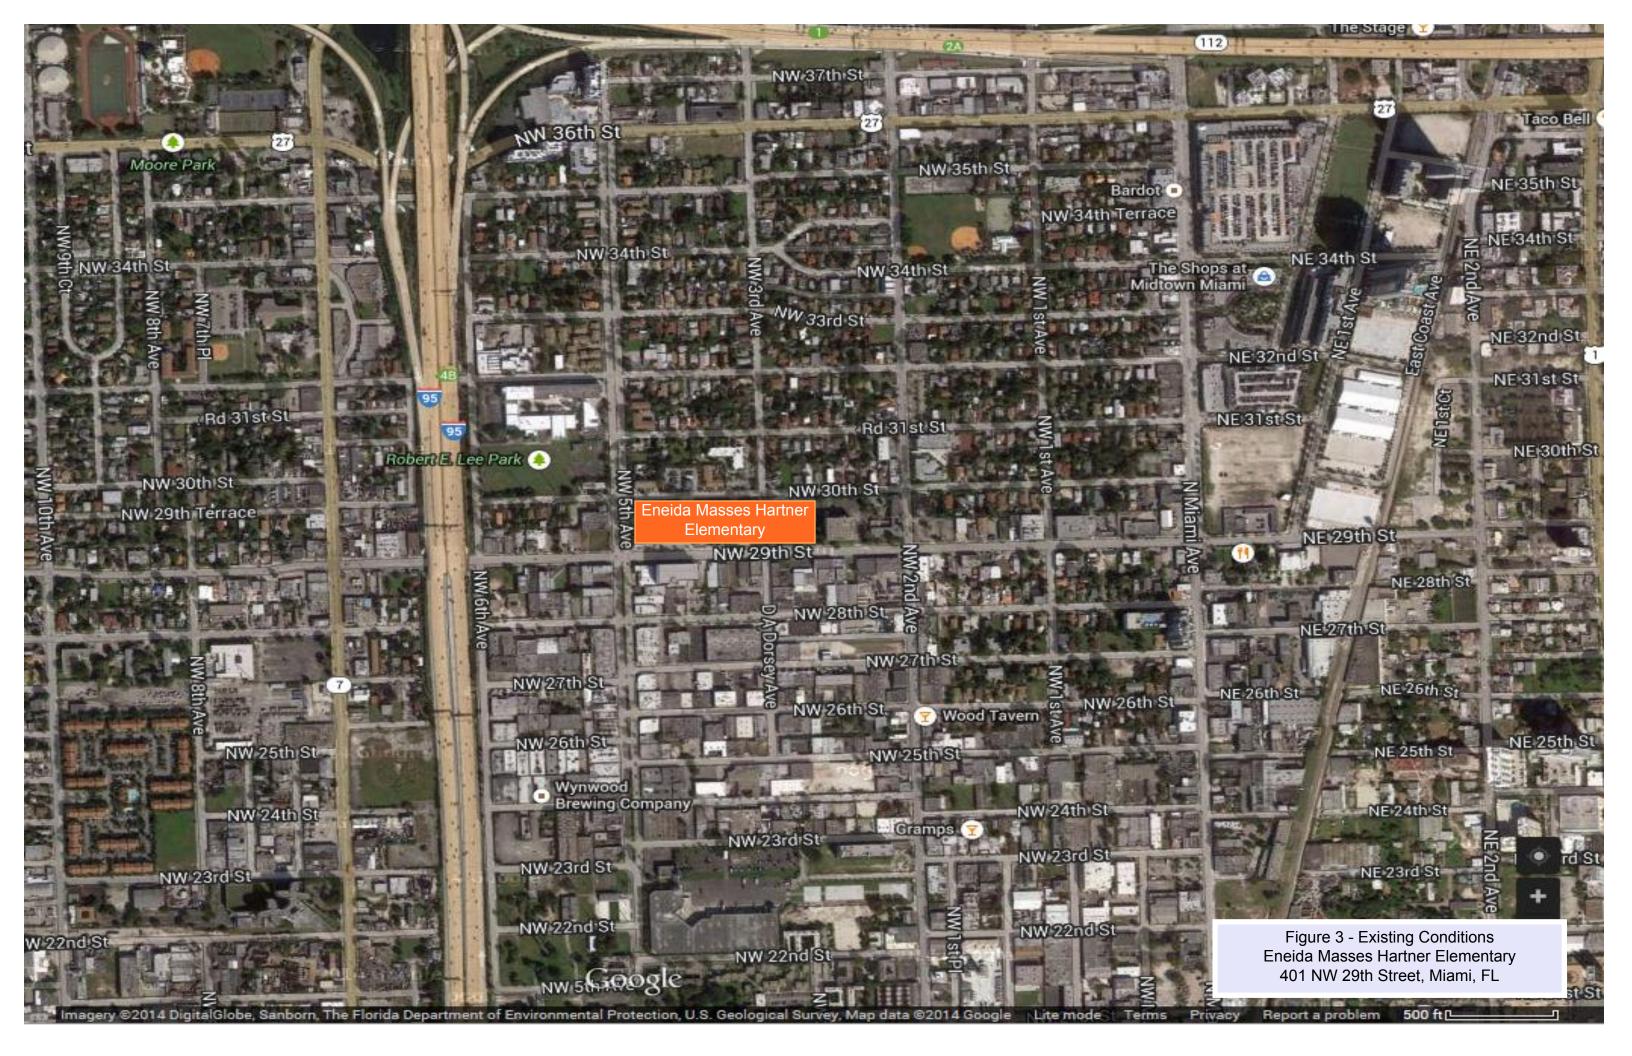

## Eneida Massas Hartner Elementary

Location: NW 5 Avenue and NW 31 Street

Improvements: Refurbish crosswalk on the east leg; replace existing school crossing signs with fluorescent green signs.

Location: NW 2 Avenue between NW 31 Street and NW 32 Street

Improvements: Replace existing overhead school crossing signs with fluorescent green signs; install no parking signs to prohibit parking near crosswalk.

Location: NW 5 Avenue and NW 29 Street

Improvements: Refurbish curb ramps to ADA standard.

Location: NW 2 Avenue and NW 39 Street

Improvements: Refurbish crosswalk pavement markings.