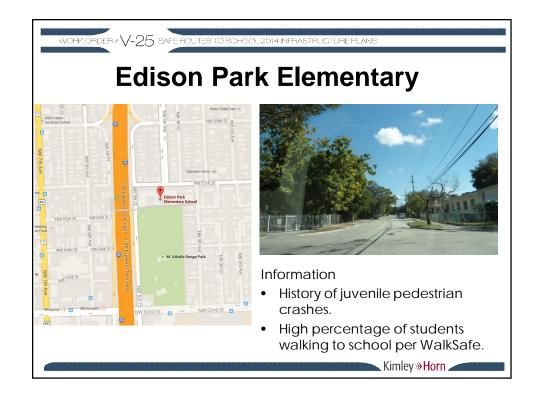

### Edison Park K-8 Center

Location: NW 62 Street and NW 2 Avenue

Improvements: Replace existing school crossing signs with fluorescent green signs on the NE, NW, and SE corners.

Improvements: Upgrade pedestrian signal features and crosswalks.

Location: NW 64 Street and NW 2 Place

Improvement: Reconstruct pedestrian access ramps.

Location: NW 71 Street and NW 5 Place

Improvements: Add detectable warning surfaces and refurbish crosswalks.