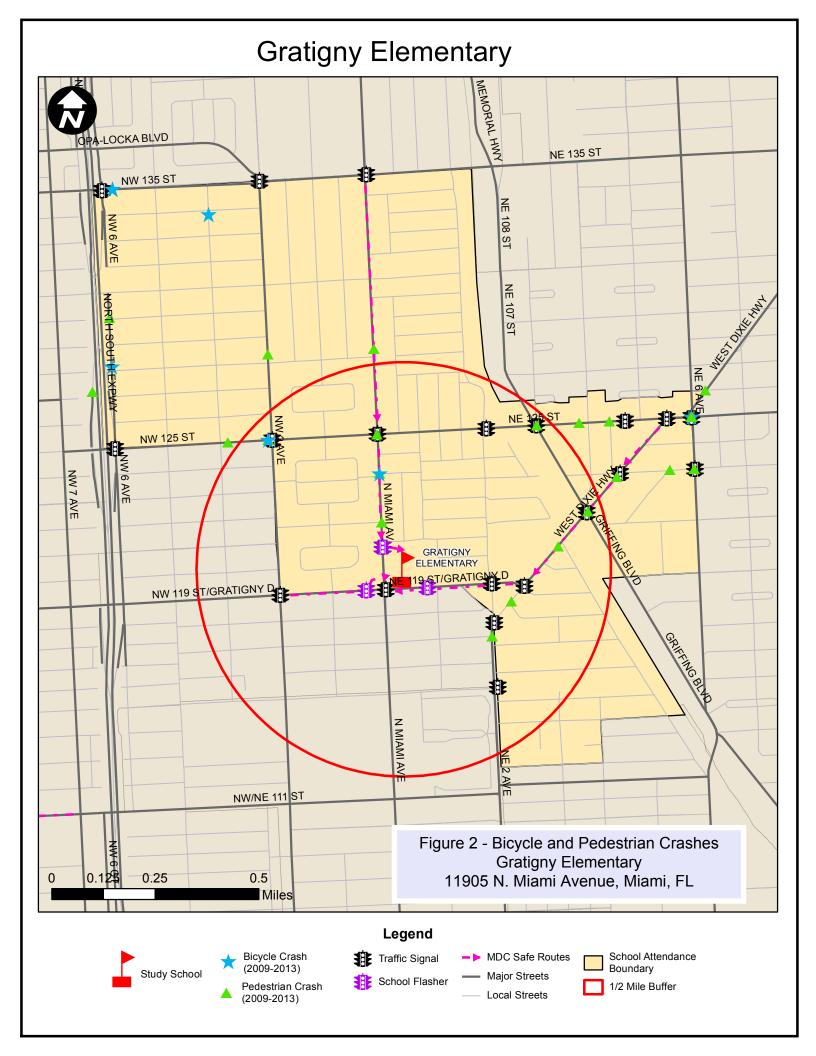

## **Gratigny Elementary**

Location: NE 2 Avenue and NE 122 Street

Improvements: Add detectable warning pads at all corners; add ladder type crosswalk at east and west legs.

Location: NE 2 Avenue and NE 121 Street

Improvements: Add detectable warning pads at NW and SW corners; replace school crossing sign with fluorescent green sign.

Location: NW 5 Avenue and NW 133 Street

Improvement: Provide paved pedestrian access ramps from sidewalk to crosswalks.

Location: NW 5 Avenue and NW 134 Street

Improvement: Add pedestrian ramp and detectable warning surface to sidewalk at all corners.