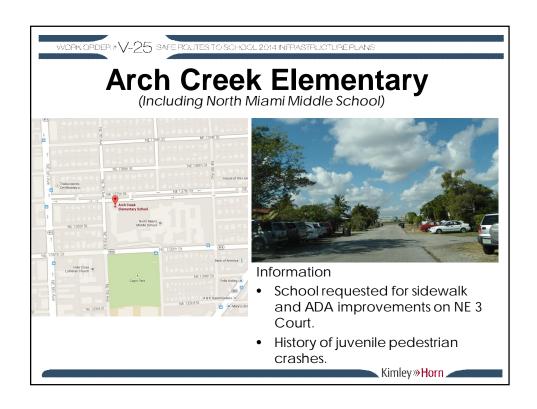

## Arch Creek Elementary

Location: NE 6 Avenue and NE 131 Street

Improvement: Restripe worn pavement markings.

### Location: NE 7 Avenue and NE 136 Street

Improvement: Install ladder type crosswalk markings.

Location: NE 6 Avenue and NE 131 Street

Improvement: Upgrade pedestrian signal features.

Location: NE 7 Avenue and NE 136 Street

Improvement: Upgrade curb ramps to meet ADA requirements.