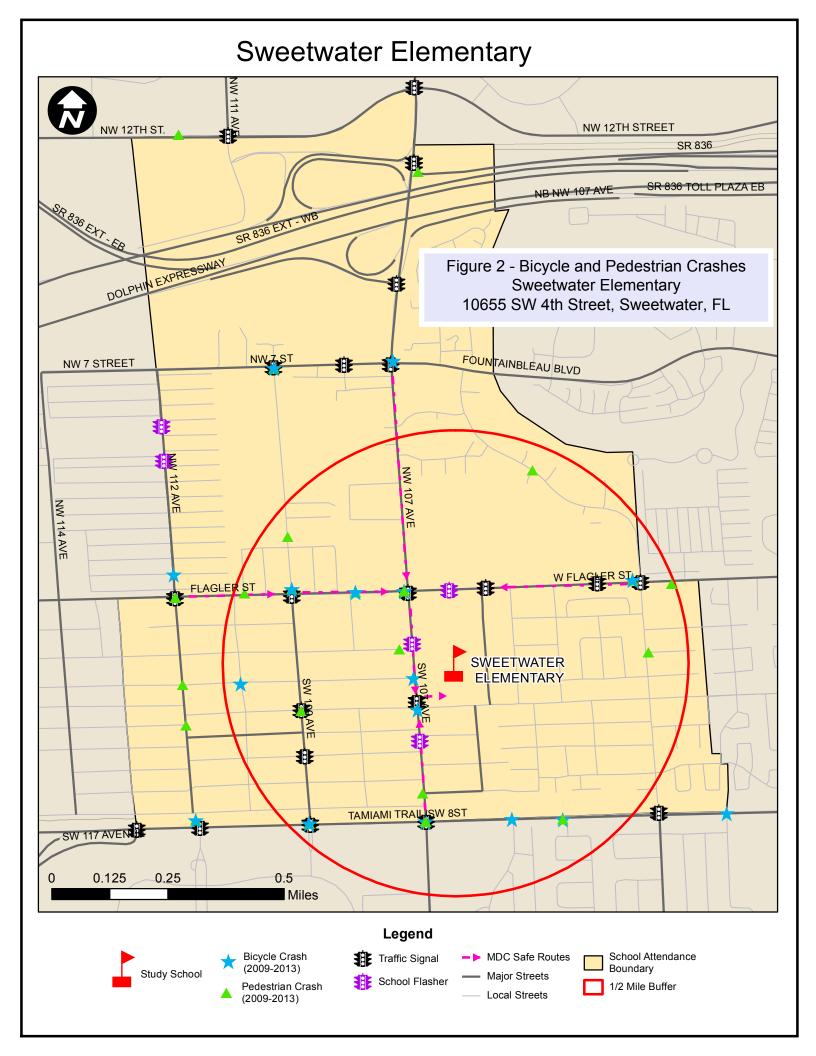

Figure 12: Summary of SRTS Improvements – Sweetwater Elementary

| School                                       | Sweetwater Elementary                                                               |
|----------------------------------------------|-------------------------------------------------------------------------------------|
| Address                                      | 10655 SW 4 Street, Sweetwater                                                       |
| Enrollment                                   | 806                                                                                 |
| Estimated students living within 0.5 miles   | 272                                                                                 |
| Estimated percent of students walking/biking | 2%                                                                                  |
| Recommendations                              | Countdown pedestrian signals, crosswalks, signage, bike racks, and ADA improvements |
| Cost                                         | \$230,300                                                                           |

### Sweetwater Elementary

Location: W Flagler Street and W 107 Avenue

Improvement: FDOT to upgrade crosswalks with ladder type markings.

Location: W Flagler Street and NW 108 Place

Improvements: Add detectable warning pads at NE and NW corners; convert existing standard crosswalk to ladder type at north leg.

Location: W Flagler Street and SW 104 Court

Improvements: Add detectable warning pad at SW corner; convert existing standard crosswalk to ladder type at south leg.

Location: SW 102 Avenue and SW 4 Street

Improvements: Convert existing standard crosswalk to ladder type at north leg; add detectable warning pads at NW and SW corners; add ladder type cross at south leg.