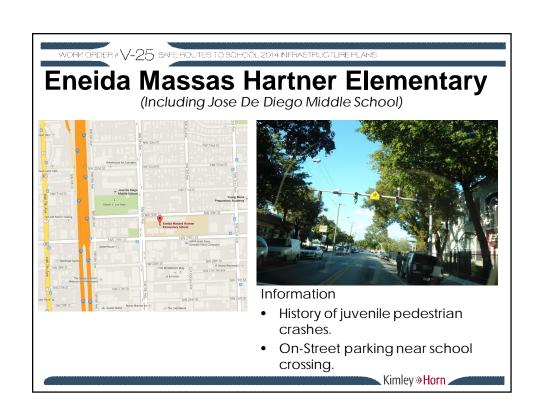

## Eneida Massas Hartner Elementary

Location: NW 5 Avenue and NW 31 Street

Improvements: Refurbish crosswalk on the east leg; replace existing school crossing signs with fluorescent green signs.

Location: NW 2 Avenue between NW 31 Street and NW 32 Street

Improvements: Replace existing overhead school crossing signs with fluorescent green signs; install no parking signs to prohibit parking near crosswalk.

Location: NW 5 Avenue and NW 29 Street

Improvements: Refurbish curb ramps to ADA standard.

Location: NW 2 Avenue and NW 39 Street

Improvements: Refurbish crosswalk pavement markings.