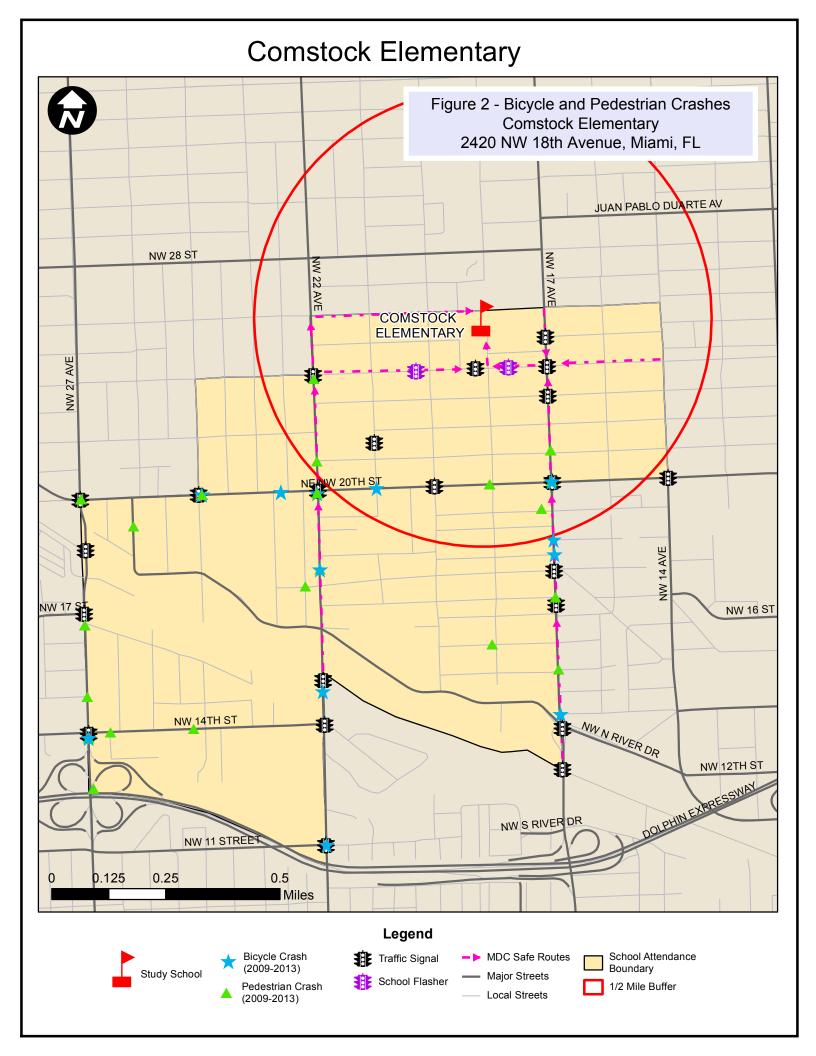

### Comstock Elementary

Location: NW 17 Avenue and NW 24 Street

Improvement: Convert existing standard crosswalk to ladder type crosswalk on the east leg.

Location: NW 23 Street between NW 18 Court and NW 18 Avenue

Improvements: Upgrade pedestrian signal features and pedestrian ramps.

Location: NW 17 Avenue and NW 21 Street

Improvements: Install ladder type crosswalk and upgrade curb ramps to meet ADA requirements.

Location: NW 18 Avenue and NW 23 Street

Improvements: Install new curb ramp with detectable warning surface; install crosswalk pavement markings.