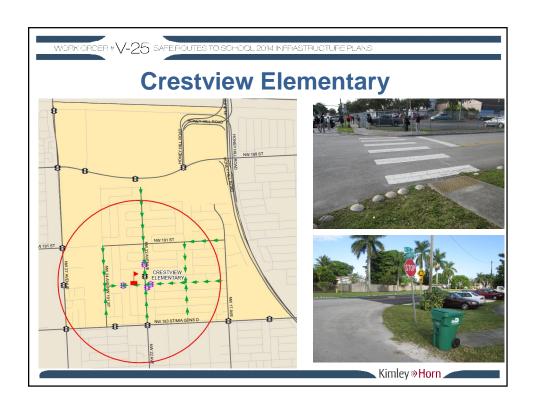

### Crestview Elementary

Location: NW 19 Avenue and NW 187 Street

Improvements: Add ladder type crosswalks and detectable warning surfaces.

Location: NW 22 Avenue between NW 187 Street and NW 188 Terrace

Improvements: Replace school crossing signs at the signalized crossing with fluorescent green signs.

Location: NW 22 Avenue and NW 193 Terrace

Improvements: Add ladder type crosswalks and detectable warning surfaces.

Location: NW 22 Avenue and NW 195 Street

Improvements: Add detectable warning pads at NW, SW, and NE corners; add ladder type crosswalk on the east and west legs.