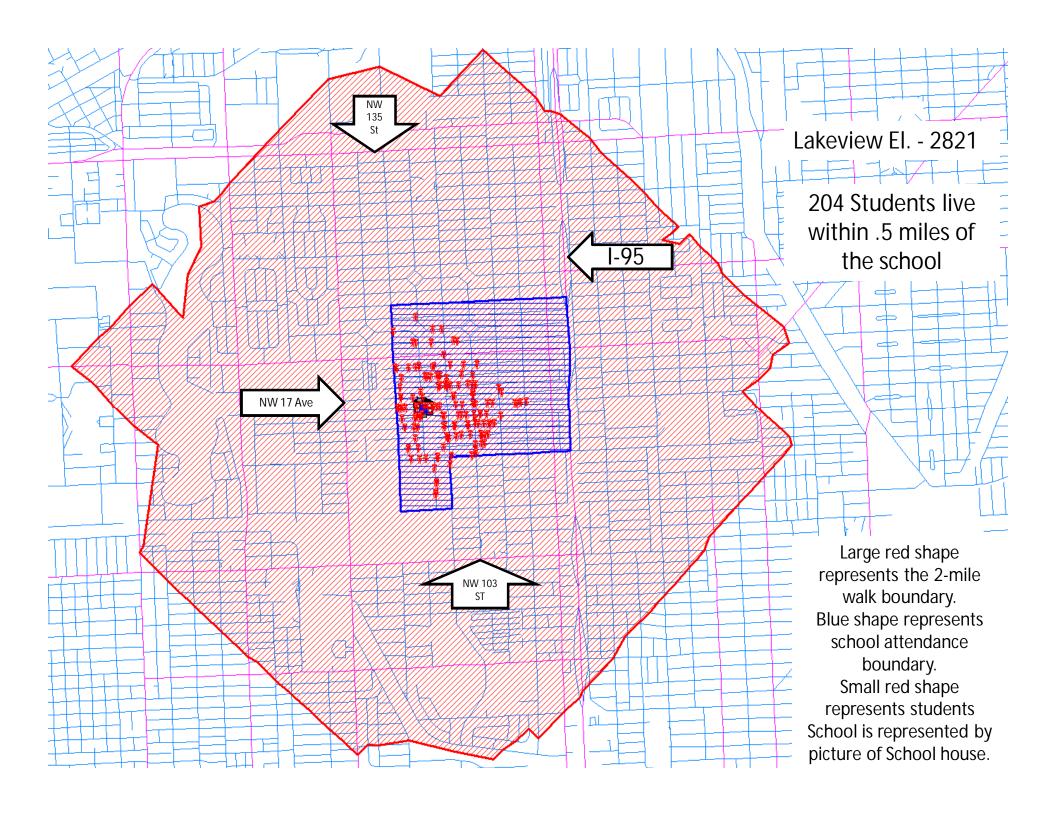

Figure 10: Summary of SRTS Improvements – Lakeview Elementary

| School                                       | Lakeview Elementary                                                                 |
|----------------------------------------------|-------------------------------------------------------------------------------------|
| Address                                      | 1290 NW 115 Street, Miami Gardens                                                   |
| Enrollment                                   | 450                                                                                 |
| Estimated students living within 0.5 miles   | 204                                                                                 |
| Estimated percent of students walking/biking | 32%                                                                                 |
| Recommendations                              | Countdown pedestrian signals, crosswalks, signage, bike racks, and ADA improvements |
| Cost                                         | \$257,200                                                                           |