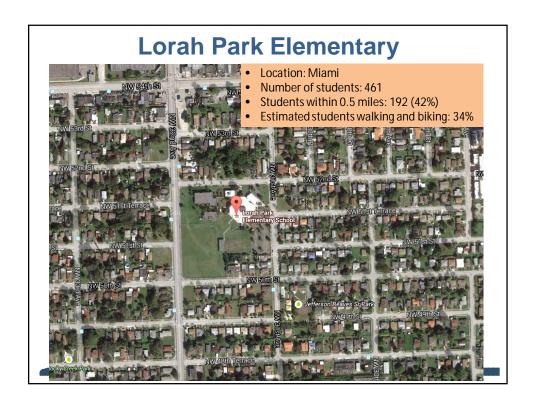

| School                                       | Lorah Park Elementary                                                               |  |  |  |
|----------------------------------------------|-------------------------------------------------------------------------------------|--|--|--|
| Address                                      | 5160 NW 31 Avenue, Miami                                                            |  |  |  |
| Enrollment                                   | 461                                                                                 |  |  |  |
| Estimated students living within 0.5 miles   | 192                                                                                 |  |  |  |
| Estimated percent of students walking/biking | 34%                                                                                 |  |  |  |
| Recommendations                              | Countdown pedestrian signals, crosswalks, signage, bike racks, and ADA improvements |  |  |  |
| Cost                                         | \$222,100                                                                           |  |  |  |
|                                              | Safe Routes to School Map                                                           |  |  |  |