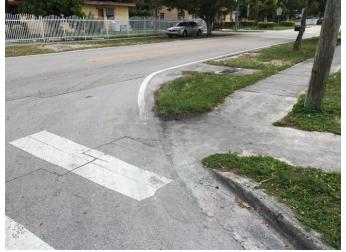

## Arch Creek Elementary

Location: NE 6 Avenue and NE 131 Street

Improvement: Restripe worn pavement markings.