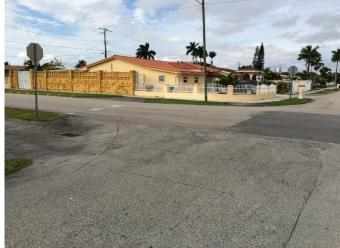

### Crestview Elementary

Location: NW 19 Avenue and NW 187 Street

Improvements: Add ladder type crosswalks and detectable warning surfaces.

Location: NW 22 Avenue between NW 187 Street and NW 188 Terrace

Improvements: Replace school crossing signs at the signalized crossing with fluorescent green signs.

Location: NW 22 Avenue and NW 193 Terrace

Improvements: Add ladder type crosswalks and detectable warning surfaces.

Location: NW 22 Avenue and NW 195 Street

Improvements: Add detectable warning pads at NW, SW, and NE corners; add ladder type crosswalk on the east and west legs.