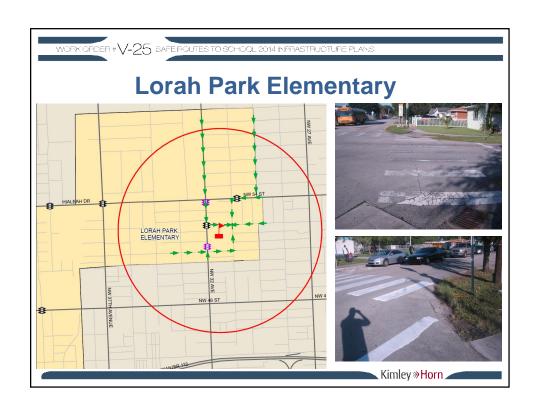

## Lorah Park Elementary

Location: NW 52 Street and NW 31 Avenue

Improvements Refurbish crosswalk markings and add detectable warning pads at NW, SW, and NE corners.

Location: NW 51 Terrace and NW 31 Avenue

Improvements: Convert existing standard crosswalk to ladder type at east leg; add detectable warning pads.

Location: NW 30 Avenue and NW 57 Street

Improvements: Add detectable warning pads at all corners; add ladder type crosswalks at east and west legs.

Location: NW 31 Avenue and NW 51 Terrace

Improvement: Add a pedestrian ramp at NW corner.

| School                                       | Lorah Park Elementary                                                               |  |  |  |
|----------------------------------------------|-------------------------------------------------------------------------------------|--|--|--|
| Address                                      | 5160 NW 31 Avenue, Miami                                                            |  |  |  |
| Enrollment                                   | 461                                                                                 |  |  |  |
| Estimated students living within 0.5 miles   | 192                                                                                 |  |  |  |
| Estimated percent of students walking/biking | 34%                                                                                 |  |  |  |
| Recommendations                              | Countdown pedestrian signals, crosswalks, signage, bike racks, and ADA improvements |  |  |  |
| Cost                                         | \$222,100                                                                           |  |  |  |
|                                              | Safe Routes to School Map                                                           |  |  |  |