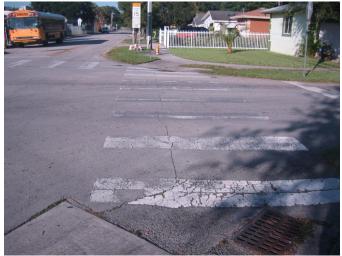

## **Hibiscus Elementary**

Location: N Miami Avenue north of NE 185 Terrace

Improvements: Replace sign panels on school speed zone flasher with fluorescent green signs; trim overgrown tree.

Location: N Miami Avenue and NW 192 Street

Improvement: Add a crosswalk on the west leg.

Location: NE 188 Street between NW 1 Avenue and N Miami Avenue

Improvement: Install ladder type crosswalk pavement markings.

Location: N Miami Avenue north of NE 185 Terrace