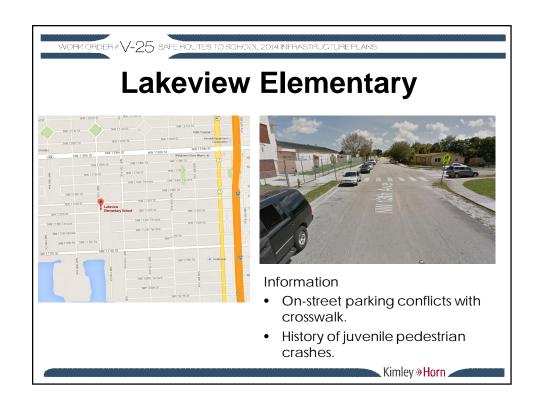

## Lakeview Elementary

Location: NW 13 Avenue and NW 114 Street

Improvement: Add detectable warning pads.

Location: NW 12 Avenue and NW 115 Street

Improvements: Add detectable warning pads at all corners; refurbish crosswalk markings.

Location: NW 12 Avenue and NW 113 Terrace

Improvements: Add detectable warning pads at all corners; add ladder type crosswalks at east and west legs.

Location: NW 12 Avenue and NW 117 Street

Improvements: Add detectable warning pads at all corners; add ladder type crosswalk at east and west legs.