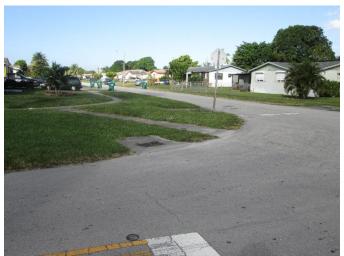

## Arch Creek Elementary

Location: NE 6 Avenue and NE 131 Street

Improvement: Restripe worn pavement markings.

### Location: NE 7 Avenue and NE 136 Street

Improvement: Install ladder type crosswalk markings.

Location: NE 6 Avenue and NE 131 Street

Improvement: Upgrade pedestrian signal features.

Location: NE 7 Avenue and NE 136 Street

Improvement: Upgrade curb ramps to meet ADA requirements.