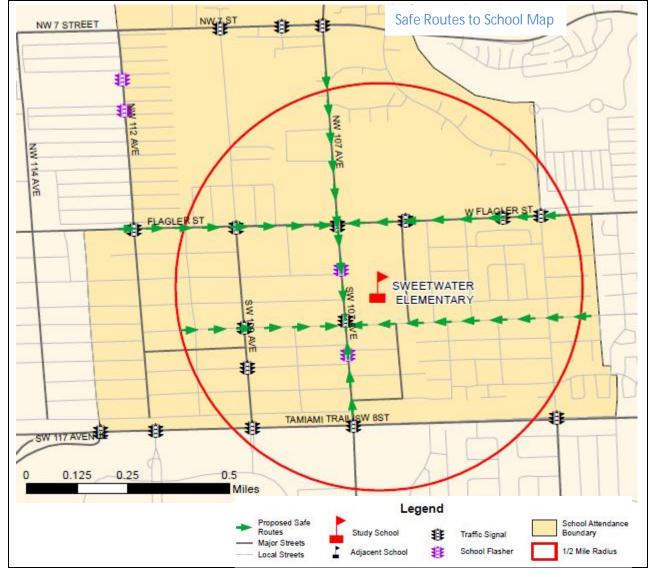

### Sweetwater Elementary

Location: W Flagler Street and W 107 Avenue

Improvement: FDOT to upgrade crosswalks with ladder type markings.

Location: W Flagler Street and NW 108 Place

Improvements: Add detectable warning pads at NE and NW corners; convert existing standard crosswalk to ladder type at north leg.

Location: W Flagler Street and SW 104 Court

Improvements: Add detectable warning pad at SW corner; convert existing standard crosswalk to ladder type at south leg.

Location: SW 102 Avenue and SW 4 Street

Improvements: Convert existing standard crosswalk to ladder type at north leg; add detectable warning pads at NW and SW corners; add ladder type cross at south leg.

Figure 12: Summary of SRTS Improvements – Sweetwater Elementary

| School                                       | Sweetwater Elementary                                                               |
|----------------------------------------------|-------------------------------------------------------------------------------------|
| Address                                      | 10655 SW 4 Street, Sweetwater                                                       |
| Enrollment                                   | 806                                                                                 |
| Estimated students living within 0.5 miles   | 272                                                                                 |
| Estimated percent of students walking/biking | 2%                                                                                  |
| Recommendations                              | Countdown pedestrian signals, crosswalks, signage, bike racks, and ADA improvements |
| Cost                                         | \$230,300                                                                           |