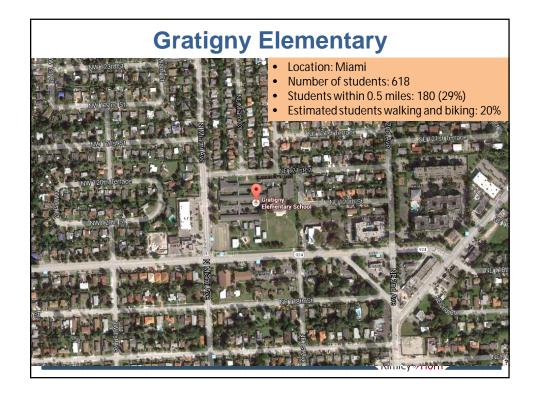

Figure 8: Summary of SRTS Improvements – Gratigny Elementary

| School                                       | Gratigny Elementary                                                                            |
|----------------------------------------------|------------------------------------------------------------------------------------------------|
| Address                                      | 11905 N Miami Avenue, Miami                                                                    |
| Enrollment                                   | 684                                                                                            |
| Estimated students living within 0.5 miles   | 180                                                                                            |
| Estimated percent of students walking/biking | 20%                                                                                            |
| Recommendations                              | Countdown pedestrian signals, sidewalks, crosswalks, signage, bike racks, and ADA improvements |
| Cost                                         | \$383,500                                                                                      |