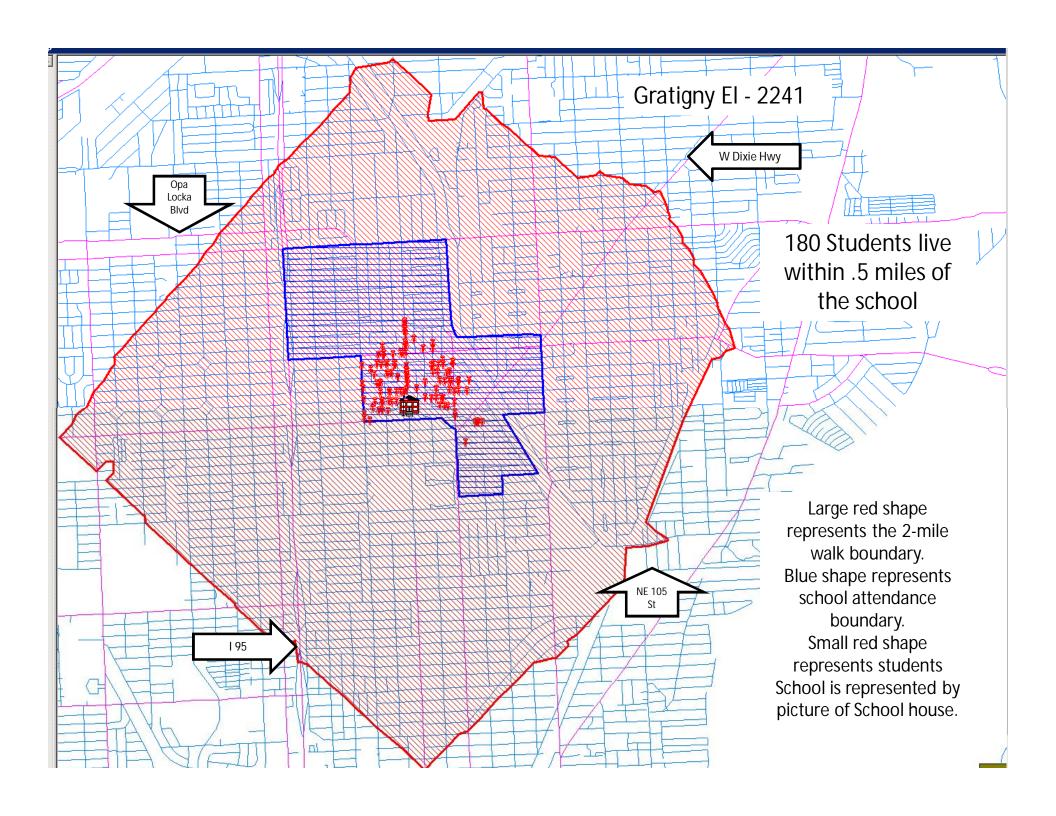

Figure 8: Summary of SRTS Improvements – Gratigny Elementary

| School                                       | Gratigny Elementary                                                                            |
|----------------------------------------------|------------------------------------------------------------------------------------------------|
| Address                                      | 11905 N Miami Avenue, Miami                                                                    |
| Enrollment                                   | 684                                                                                            |
| Estimated students living within 0.5 miles   | 180                                                                                            |
| Estimated percent of students walking/biking | 20%                                                                                            |
| Recommendations                              | Countdown pedestrian signals, sidewalks, crosswalks, signage, bike racks, and ADA improvements |
| Cost                                         | \$383,500                                                                                      |