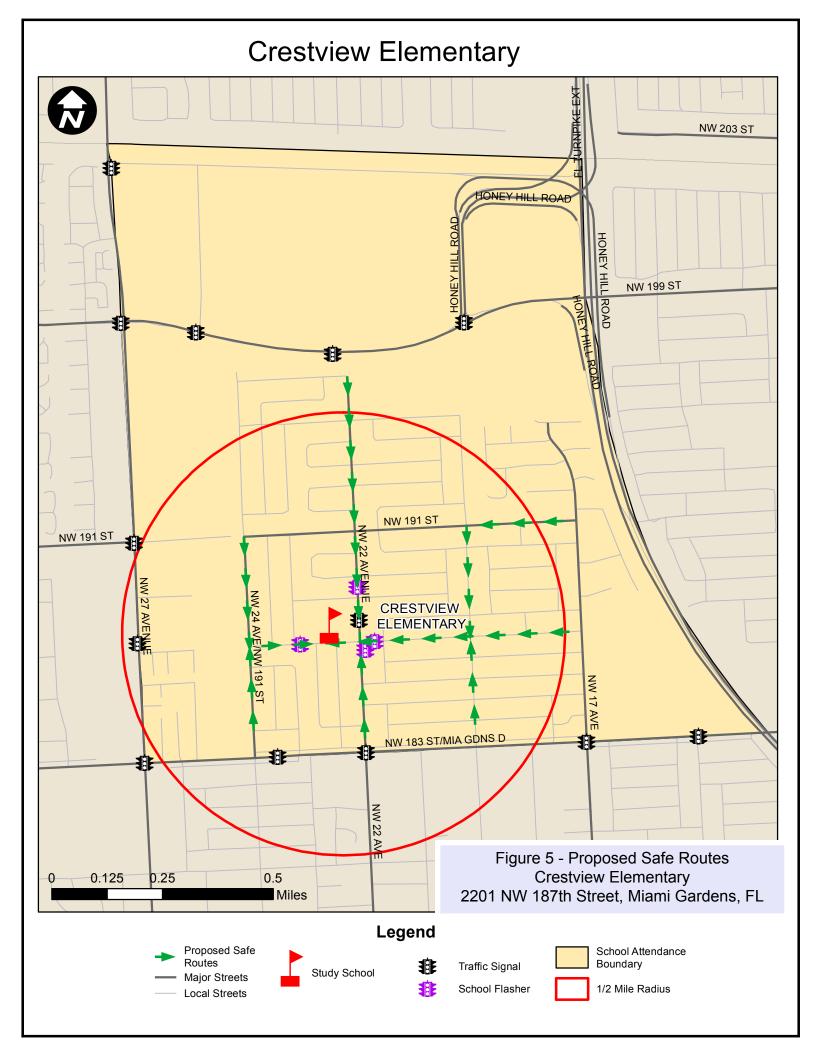

### Crestview Elementary

Location: NW 19 Avenue and NW 187 Street

Improvements: Add ladder type crosswalks and detectable warning surfaces.

Location: NW 22 Avenue between NW 187 Street and NW 188 Terrace

Improvements: Replace school crossing signs at the signalized crossing with fluorescent green signs.

Location: NW 22 Avenue and NW 193 Terrace

Improvements: Add ladder type crosswalks and detectable warning surfaces.

Location: NW 22 Avenue and NW 195 Street

Improvements: Add detectable warning pads at NW, SW, and NE corners; add ladder type crosswalk on the east and west legs.

Major Streets

Adjacent School

1/2 Mile Radius

School Flasher

Figure 5: Summary of SRTS Improvements – Crestview Elementary

| School                                       | Crestview Elementary                                                     |
|----------------------------------------------|--------------------------------------------------------------------------|
| Address                                      | 2201 NW 187 Street, Miami Gardens                                        |
| Enrollment                                   | 427                                                                      |
| Estimated students living within 0.5 miles   | 163                                                                      |
| Estimated percent of students walking/biking | 17%                                                                      |
| Recommendations                              | Crosswalks, signage, relocate bus stop, bike racks, and ADA improvements |
| Cost                                         | \$171,300                                                                |