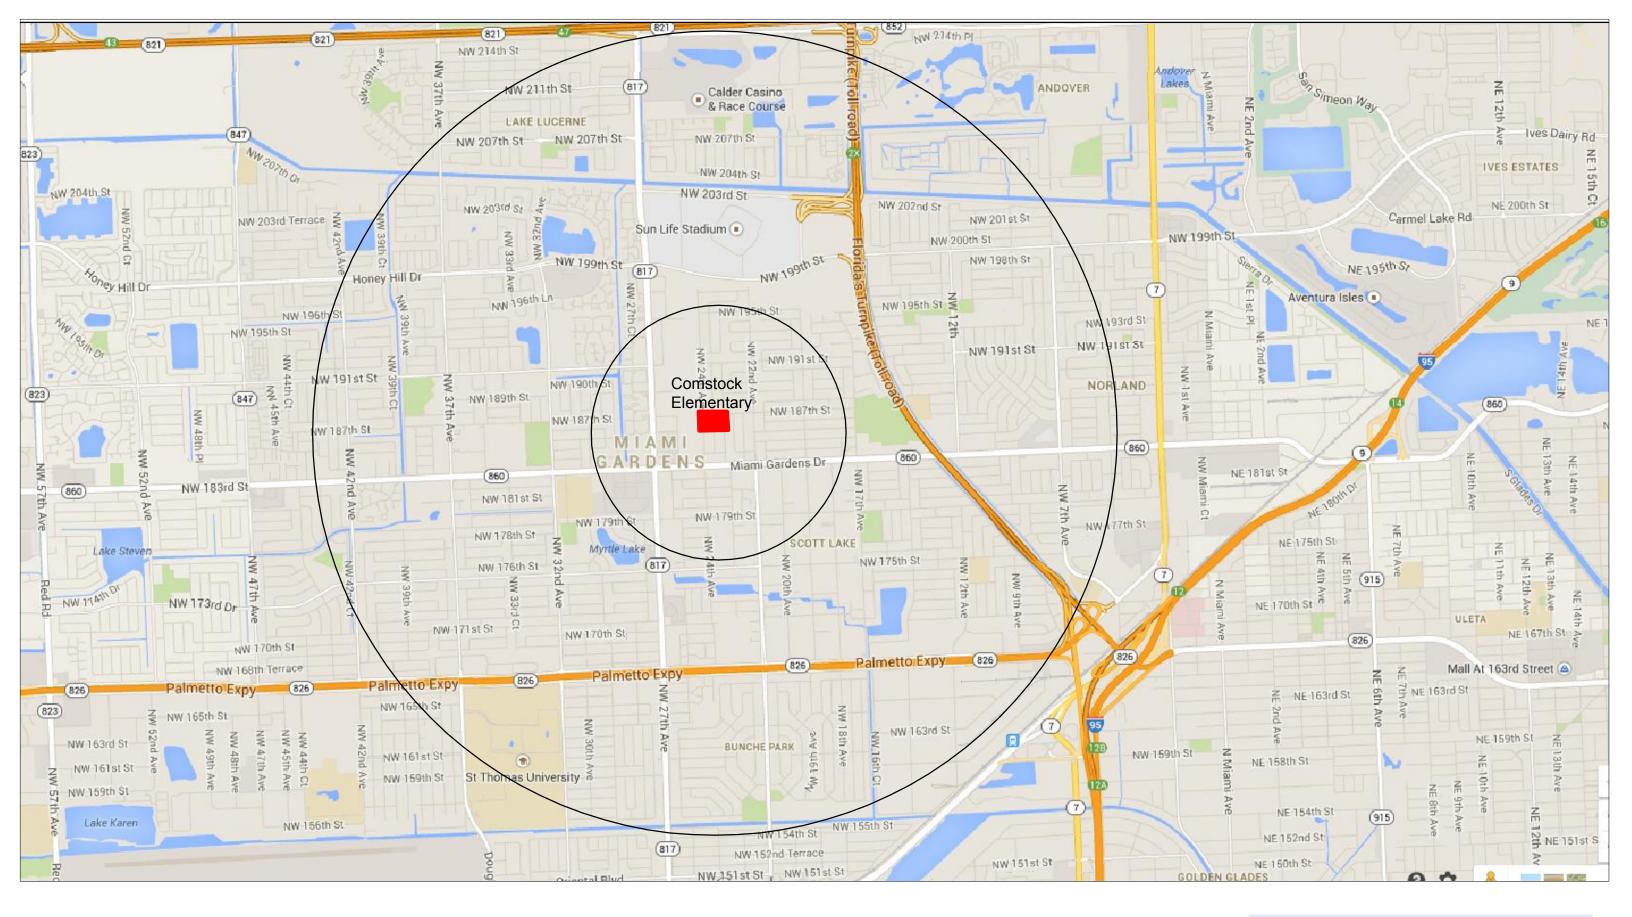

Figure 4: Summary of SRTS Improvements – Comstock Elementary

| School                                       | Comstock Elementary                                                                            |
|----------------------------------------------|------------------------------------------------------------------------------------------------|
| Address                                      | 2420 NW 18 Avenue, Miami                                                                       |
| Enrollment                                   | 522                                                                                            |
| Estimated students living within 0.5 miles   | 188                                                                                            |
| Estimated percent of students walking/biking | 9%                                                                                             |
| Recommendations                              | Countdown pedestrian signals, sidewalks, crosswalks, signage, bike racks, and ADA improvements |
| Cost                                         | \$214,400                                                                                      |
| NW 28 ST                                     | Safe Routes to School Map  COMSTOCK ELEMENTARY  NSW 20TH ST  NW 16 S  NW 12TH ST  Legend       |
| NW 11 STREET                                 |                                                                                                |