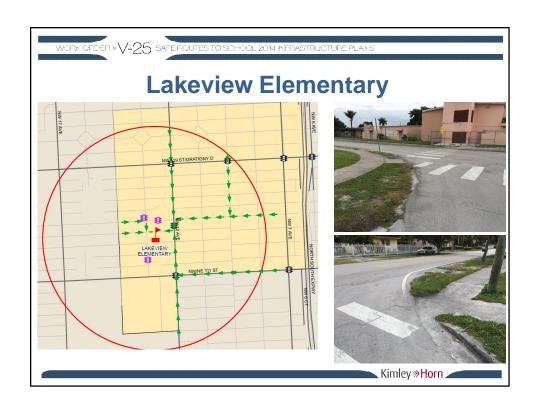

## Lakeview Elementary

Location: NW 13 Avenue and NW 114 Street

Improvement: Add detectable warning pads.

Location: NW 12 Avenue and NW 115 Street

Improvements: Add detectable warning pads at all corners; refurbish crosswalk markings.

Location: NW 12 Avenue and NW 113 Terrace

Improvements: Add detectable warning pads at all corners; add ladder type crosswalks at east and west legs.

Location: NW 12 Avenue and NW 117 Street

Improvements: Add detectable warning pads at all corners; add ladder type crosswalk at east and west legs.

Figure 10: Summary of SRTS Improvements – Lakeview Elementary

| School                                       | Lakeview Elementary                                                                 |
|----------------------------------------------|-------------------------------------------------------------------------------------|
| Address                                      | 1290 NW 115 Street, Miami Gardens                                                   |
| Enrollment                                   | 450                                                                                 |
| Estimated students living within 0.5 miles   | 204                                                                                 |
| Estimated percent of students walking/biking | 32%                                                                                 |
| Recommendations                              | Countdown pedestrian signals, crosswalks, signage, bike racks, and ADA improvements |
| Cost                                         | \$257,200                                                                           |