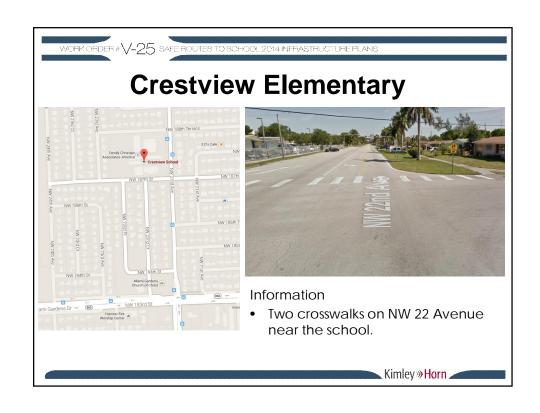

### Crestview Elementary

Location: NW 19 Avenue and NW 187 Street

Improvements: Add ladder type crosswalks and detectable warning surfaces.

Location: NW 22 Avenue between NW 187 Street and NW 188 Terrace

Improvements: Replace school crossing signs at the signalized crossing with fluorescent green signs.

Location: NW 22 Avenue and NW 193 Terrace

Improvements: Add ladder type crosswalks and detectable warning surfaces.

Location: NW 22 Avenue and NW 195 Street

Improvements: Add detectable warning pads at NW, SW, and NE corners; add ladder type crosswalk on the east and west legs.