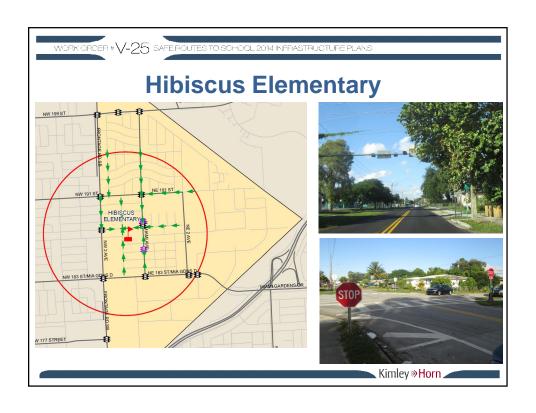

## **Hibiscus Elementary**

Location: N Miami Avenue north of NE 185 Terrace

Improvements: Replace sign panels on school speed zone flasher with fluorescent green signs; trim overgrown tree.

Location: N Miami Avenue and NW 192 Street

Improvement: Add a crosswalk on the west leg.

Location: NE 188 Street between NW 1 Avenue and N Miami Avenue

Improvement: Install ladder type crosswalk pavement markings.

Location: N Miami Avenue north of NE 185 Terrace

Improvement: Replace the school speed zone sign per current MUTCD.