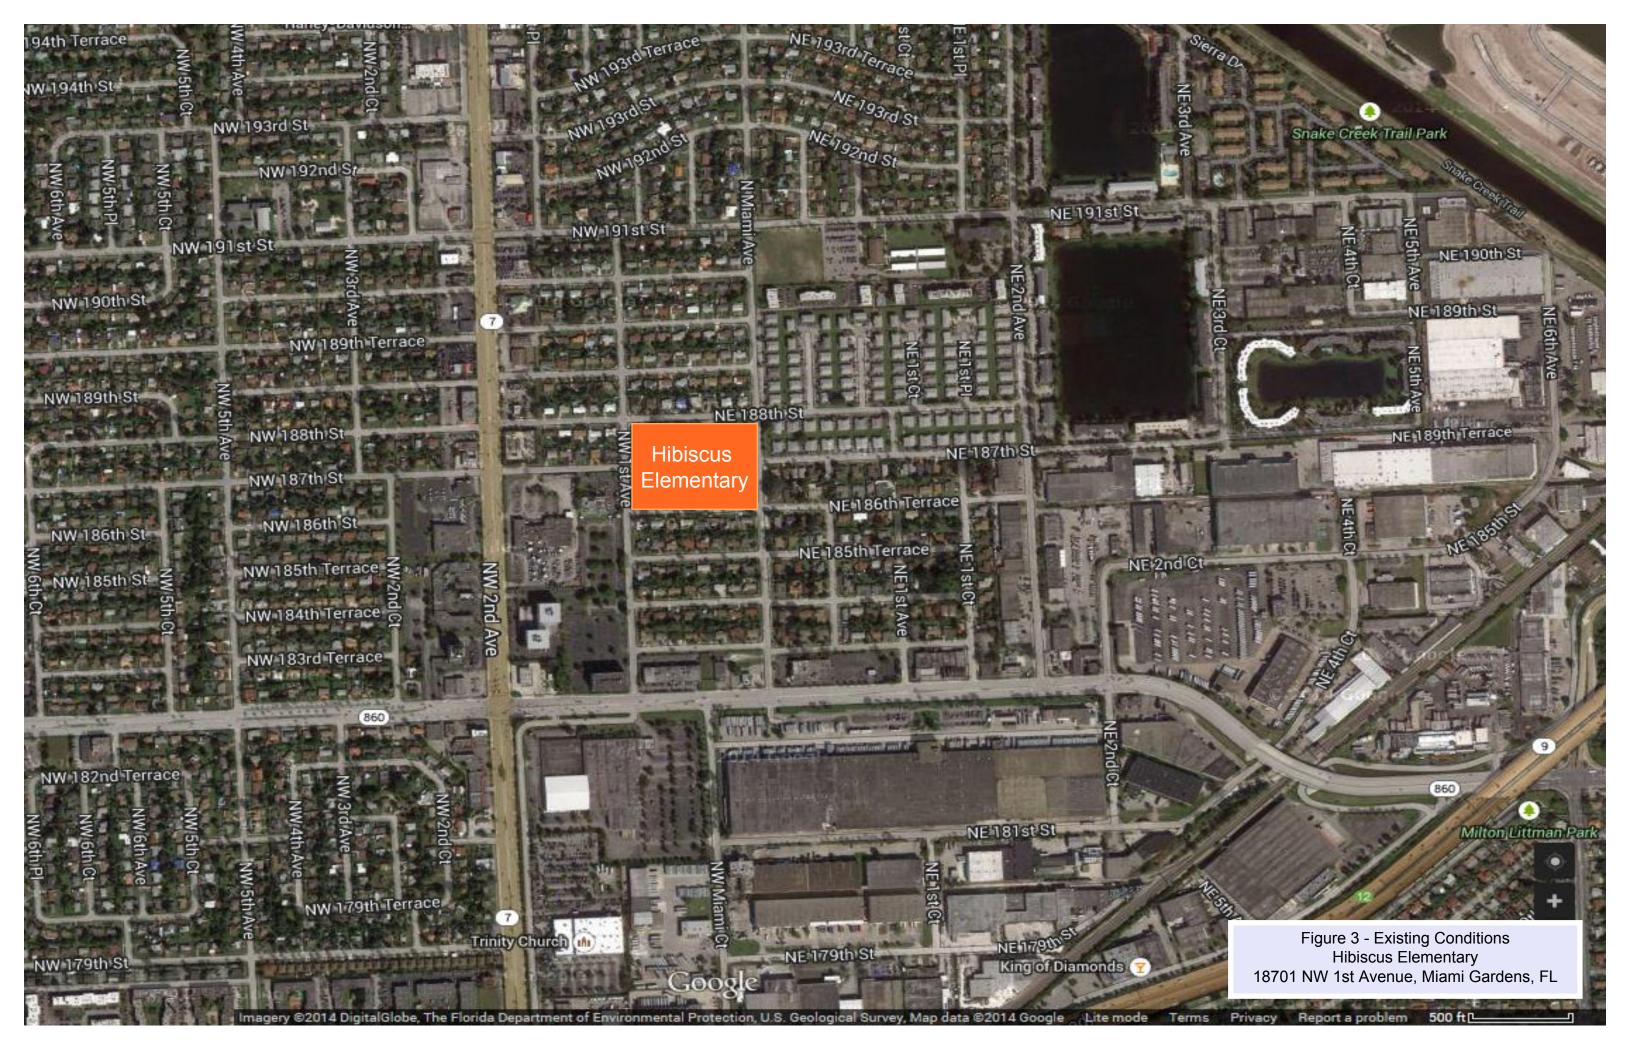

## **Hibiscus Elementary**

Location: N Miami Avenue north of NE 185 Terrace

Improvements: Replace sign panels on school speed zone flasher with fluorescent green signs; trim overgrown tree.

Location: N Miami Avenue and NW 192 Street

Improvement: Add a crosswalk on the west leg.

Location: NE 188 Street between NW 1 Avenue and N Miami Avenue

Improvement: Install ladder type crosswalk pavement markings.

Location: N Miami Avenue north of NE 185 Terrace

Improvement: Replace the school speed zone sign per current MUTCD.

Figure 9: Summary of SRTS Improvements – Hibiscus Elementary

| School                                       | Hibiscus Elementary                                   |
|----------------------------------------------|-------------------------------------------------------|
| Address                                      | 18701 NW 1 Avenue, Miami Gardens                      |
| Enrollment                                   | 480                                                   |
| Estimated students living within 0.5 miles   | 238                                                   |
| Estimated percent of students walking/biking | 17%                                                   |
| Recommendations                              | Crosswalks, signage, bike racks, and ADA improvements |
| Cost                                         | \$104,600                                             |