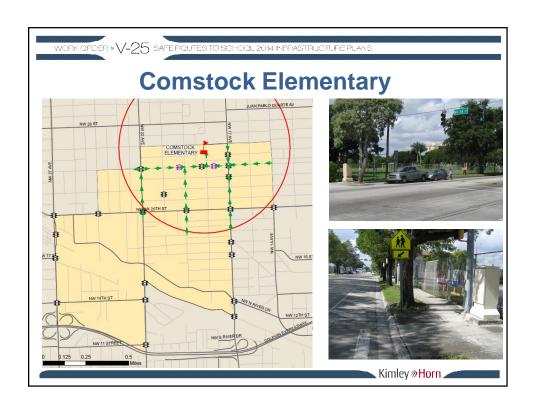

### Comstock Elementary

Location: NW 17 Avenue and NW 24 Street

Improvement: Convert existing standard crosswalk to ladder type crosswalk on the east leg.

Location: NW 23 Street between NW 18 Court and NW 18 Avenue

Improvements: Upgrade pedestrian signal features and pedestrian ramps.

Location: NW 17 Avenue and NW 21 Street

Improvements: Install ladder type crosswalk and upgrade curb ramps to meet ADA requirements.

Location: NW 18 Avenue and NW 23 Street

Improvements: Install new curb ramp with detectable warning surface; install crosswalk pavement markings.