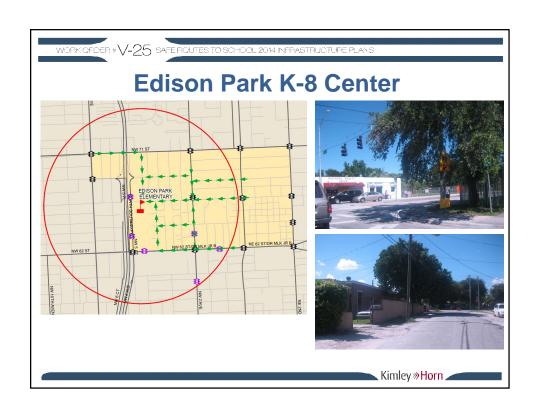

### Edison Park K-8 Center

Location: NW 62 Street and NW 2 Avenue

Improvements: Replace existing school crossing signs with fluorescent green signs on the NE, NW, and SE corners.

Improvements: Upgrade pedestrian signal features and crosswalks.

Location: NW 64 Street and NW 2 Place

Improvement: Reconstruct pedestrian access ramps.

Location: NW 71 Street and NW 5 Place

Improvements: Add detectable warning surfaces and refurbish crosswalks.