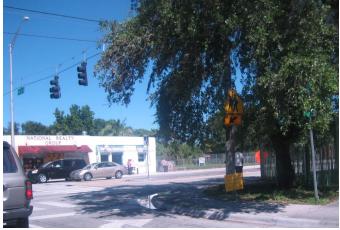

### Comstock Elementary

Location: NW 17 Avenue and NW 24 Street

Improvement: Convert existing standard crosswalk to ladder type crosswalk on the east leg.

Location: NW 23 Street between NW 18 Court and NW 18 Avenue

Improvements: Upgrade pedestrian signal features and pedestrian ramps.

Location: NW 17 Avenue and NW 21 Street

Improvements: Install ladder type crosswalk and upgrade curb ramps to meet ADA requirements.

Location: NW 18 Avenue and NW 23 Street

Improvements: Install new curb ramp with detectable warning surface; install crosswalk pavement markings.