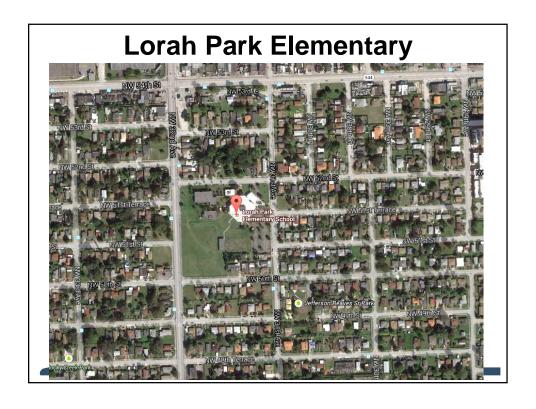

## Lorah Park Elementary

Location: NW 52 Street and NW 31 Avenue

Improvements Refurbish crosswalk markings and add detectable warning pads at NW, SW, and NE corners.

Location: NW 51 Terrace and NW 31 Avenue

Improvements: Convert existing standard crosswalk to ladder type at east leg; add detectable warning pads.

Location: NW 30 Avenue and NW 57 Street

Improvements: Add detectable warning pads at all corners; add ladder type crosswalks at east and west legs.

Location: NW 31 Avenue and NW 51 Terrace

Improvement: Add a pedestrian ramp at NW corner.