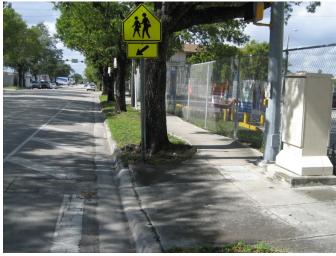

## Arch Creek Elementary

Location: NE 6 Avenue and NE 131 Street

Improvement: Restripe worn pavement markings.

### Location: NE 7 Avenue and NE 136 Street

Improvement: Install ladder type crosswalk markings.

Location: NE 6 Avenue and NE 131 Street

Improvement: Upgrade pedestrian signal features.

Location: NE 7 Avenue and NE 136 Street

Improvement: Upgrade curb ramps to meet ADA requirements.