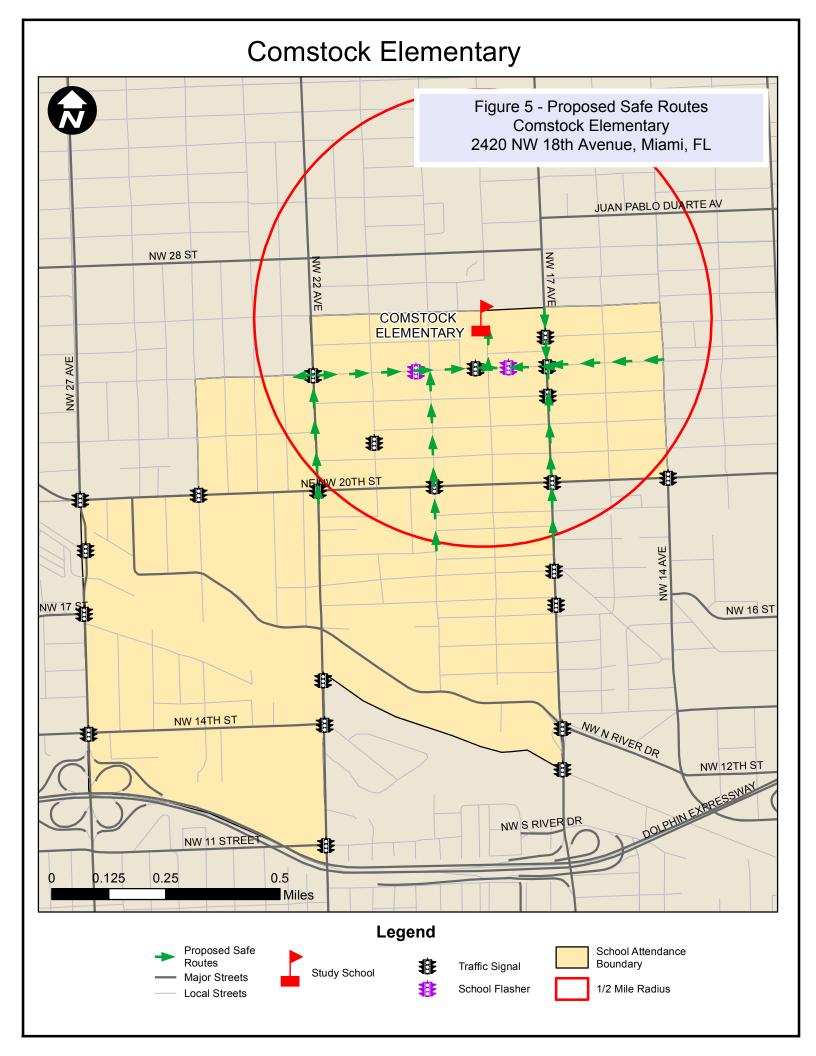

### Comstock Elementary

Location: NW 17 Avenue and NW 24 Street

Improvement: Convert existing standard crosswalk to ladder type crosswalk on the east leg.

Location: NW 23 Street between NW 18 Court and NW 18 Avenue

Improvements: Upgrade pedestrian signal features and pedestrian ramps.

Location: NW 17 Avenue and NW 21 Street

Improvements: Install ladder type crosswalk and upgrade curb ramps to meet ADA requirements.

Location: NW 18 Avenue and NW 23 Street

Improvements: Install new curb ramp with detectable warning surface; install crosswalk pavement markings.

Figure 4: Summary of SRTS Improvements – Comstock Elementary

| School                                       | Comstock Elementary                                                                            |
|----------------------------------------------|------------------------------------------------------------------------------------------------|
| Address                                      | 2420 NW 18 Avenue, Miami                                                                       |
| Enrollment                                   | 522                                                                                            |
| Estimated students living within 0.5 miles   | 188                                                                                            |
| Estimated percent of students walking/biking | 9%                                                                                             |
| Recommendations                              | Countdown pedestrian signals, sidewalks, crosswalks, signage, bike racks, and ADA improvements |
| Cost                                         | \$214,400                                                                                      |
| NW 28 ST                                     | Safe Routes to School Map  COMSTOCK ELEMENTARY  NSW 20TH ST  NW 16 S  NW 12TH ST  Legend       |
| NW 11 STREET                                 |                                                                                                |