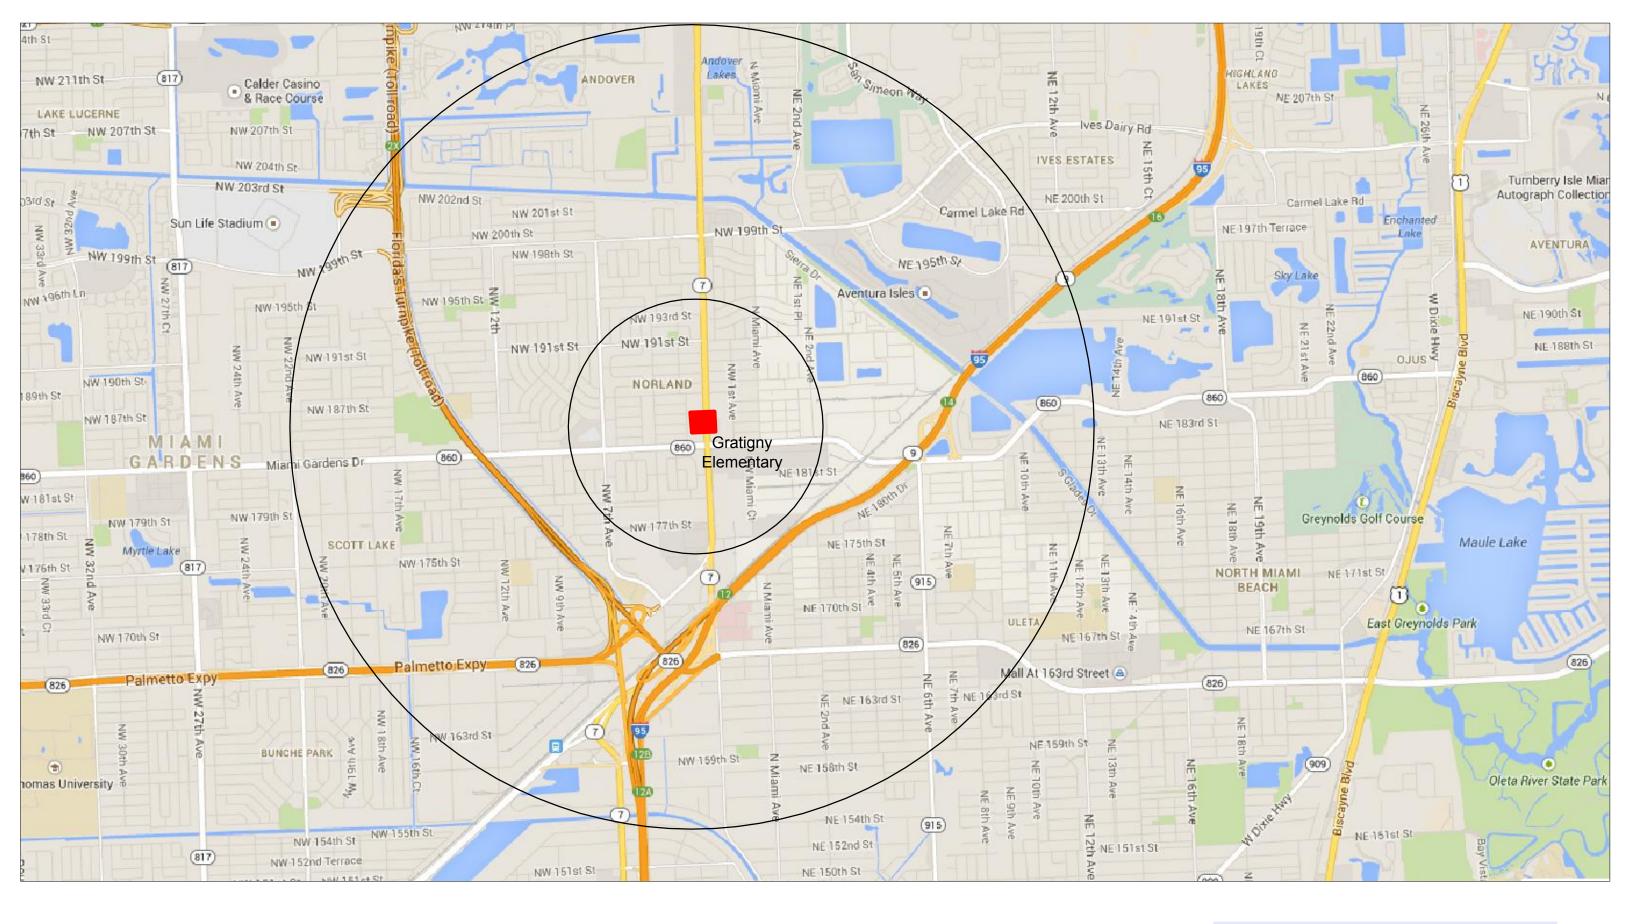

Figure 8: Summary of SRTS Improvements – Gratigny Elementary

| School                                       | Gratigny Elementary                                                                            |
|----------------------------------------------|------------------------------------------------------------------------------------------------|
| Address                                      | 11905 N Miami Avenue, Miami                                                                    |
| Enrollment                                   | 684                                                                                            |
| Estimated students living within 0.5 miles   | 180                                                                                            |
| Estimated percent of students walking/biking | 20%                                                                                            |
| Recommendations                              | Countdown pedestrian signals, sidewalks, crosswalks, signage, bike racks, and ADA improvements |
| Cost                                         | \$383,500                                                                                      |