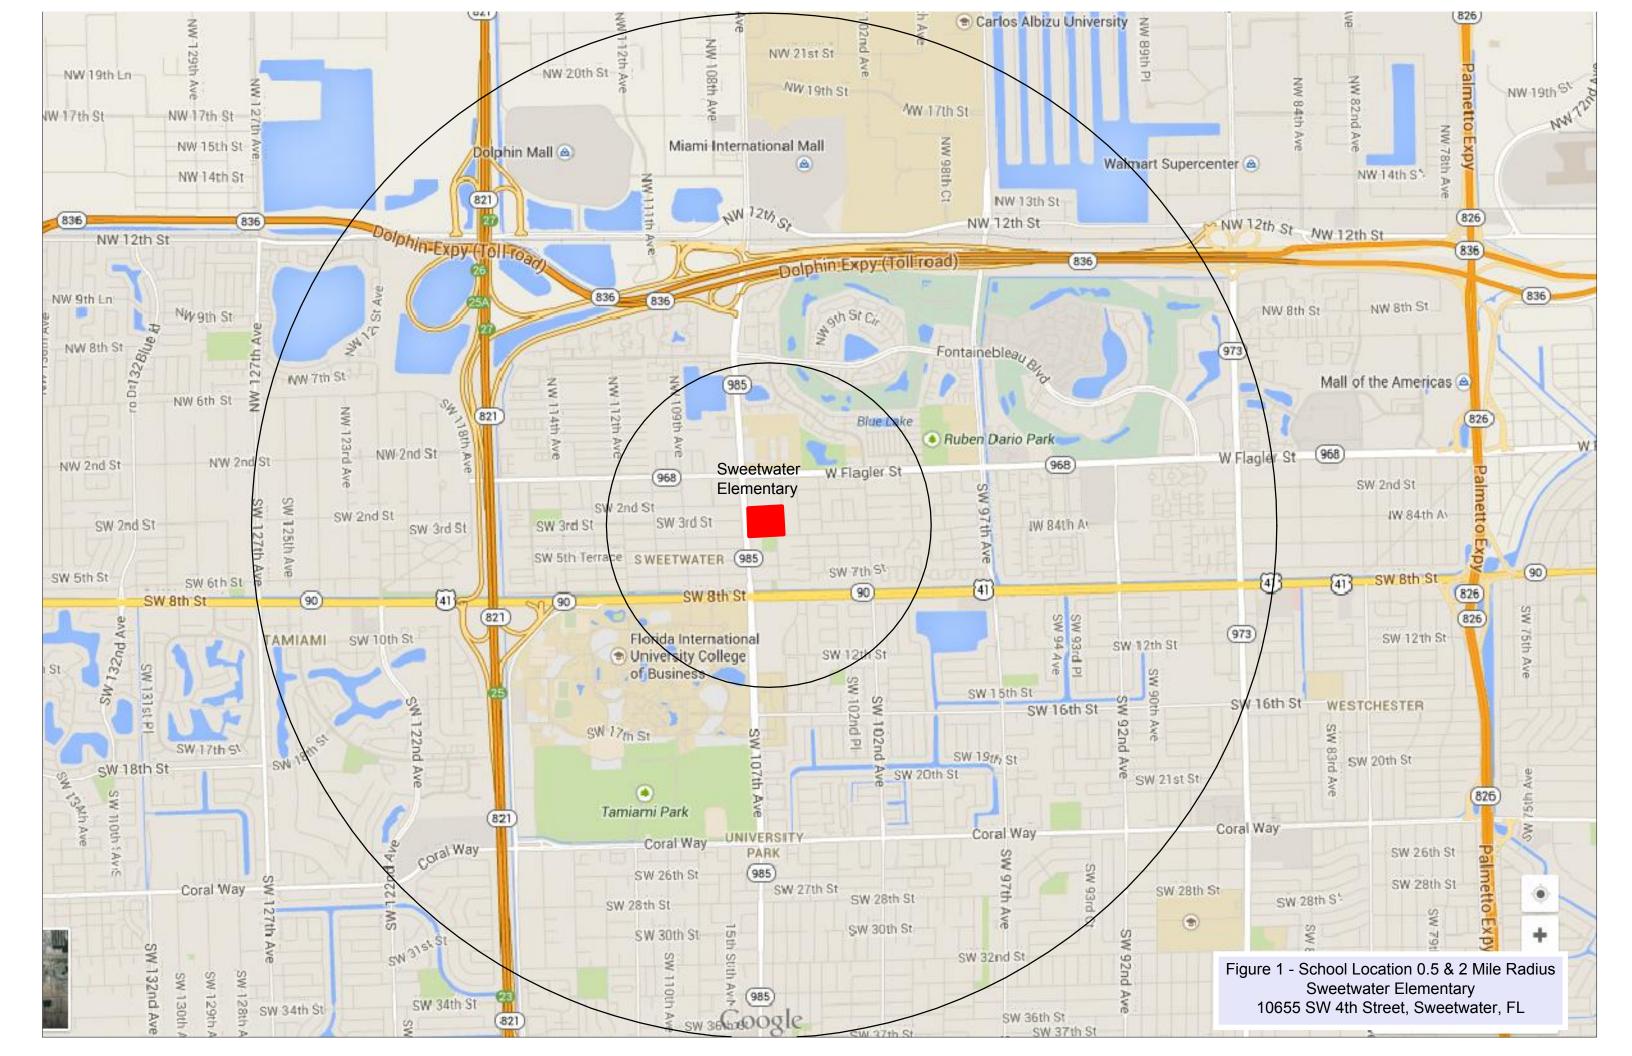

Figure 12: Summary of SRTS Improvements – Sweetwater Elementary

| School                                       | Sweetwater Elementary                                                               |
|----------------------------------------------|-------------------------------------------------------------------------------------|
| Address                                      | 10655 SW 4 Street, Sweetwater                                                       |
| Enrollment                                   | 806                                                                                 |
| Estimated students living within 0.5 miles   | 272                                                                                 |
| Estimated percent of students walking/biking | 2%                                                                                  |
| Recommendations                              | Countdown pedestrian signals, crosswalks, signage, bike racks, and ADA improvements |
| Cost                                         | \$230,300                                                                           |