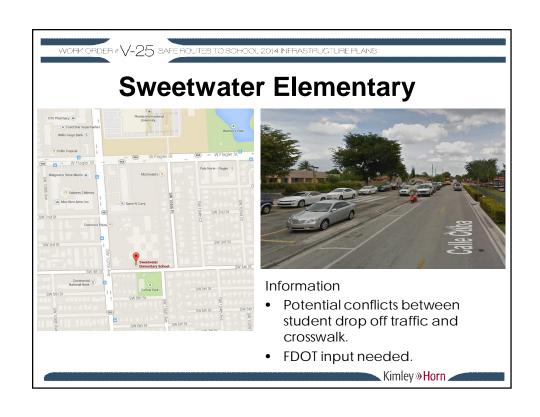

### Sweetwater Elementary

Location: W Flagler Street and W 107 Avenue

Improvement: FDOT to upgrade crosswalks with ladder type markings.

Location: W Flagler Street and NW 108 Place

Improvements: Add detectable warning pads at NE and NW corners; convert existing standard crosswalk to ladder type at north leg.

Location: W Flagler Street and SW 104 Court

Improvements: Add detectable warning pad at SW corner; convert existing standard crosswalk to ladder type at south leg.

Location: SW 102 Avenue and SW 4 Street

Improvements: Convert existing standard crosswalk to ladder type at north leg; add detectable warning pads at NW and SW corners; add ladder type cross at south leg.