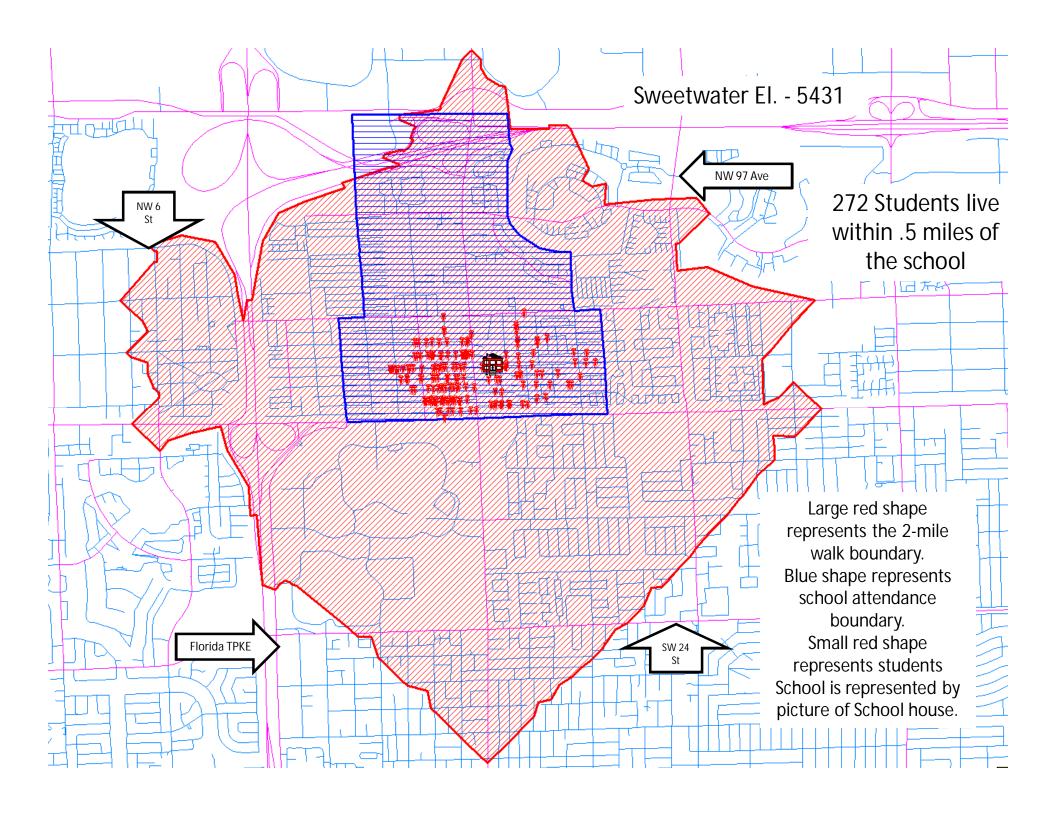

### Sweetwater Elementary

Location: W Flagler Street and W 107 Avenue

Improvement: FDOT to upgrade crosswalks with ladder type markings.

Location: W Flagler Street and NW 108 Place

Improvements: Add detectable warning pads at NE and NW corners; convert existing standard crosswalk to ladder type at north leg.

Location: W Flagler Street and SW 104 Court

Improvements: Add detectable warning pad at SW corner; convert existing standard crosswalk to ladder type at south leg.

Location: SW 102 Avenue and SW 4 Street

Improvements: Convert existing standard crosswalk to ladder type at north leg; add detectable warning pads at NW and SW corners; add ladder type cross at south leg.

Figure 12: Summary of SRTS Improvements – Sweetwater Elementary

| School                                       | Sweetwater Elementary                                                               |
|----------------------------------------------|-------------------------------------------------------------------------------------|
| Address                                      | 10655 SW 4 Street, Sweetwater                                                       |
| Enrollment                                   | 806                                                                                 |
| Estimated students living within 0.5 miles   | 272                                                                                 |
| Estimated percent of students walking/biking | 2%                                                                                  |
| Recommendations                              | Countdown pedestrian signals, crosswalks, signage, bike racks, and ADA improvements |
| Cost                                         | \$230,300                                                                           |