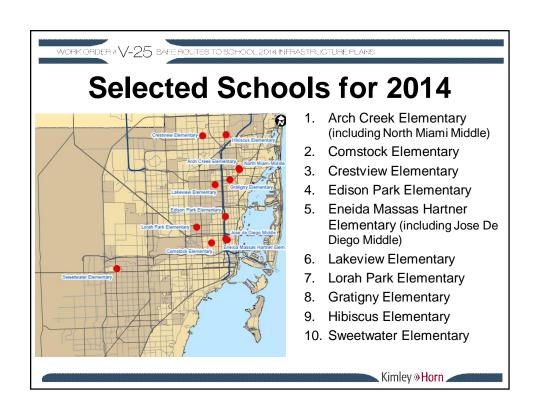

The Safe Routes to School 2014 Infrastructure Plans study developed SRTS infrastructure plans for a total of 12 priority K-8 schools. These priority schools were selected by MDCPS Community Traffic Safety Team (CTST) based on a county-wide prioritization of K-8 schools, which ranked schools with the greatest need based on several factors including the number of bicycle-pedestrian crashes, the number of juvenile bicycle-pedestrian crashes, the percent of students already walking to school, and the vehicle counts in the immediate area. The SRTS infrastructure improvement plans for the 12 priority schools were submitted for Transportation Alternatives Program (TAP) funding. The TAP funding is distributed through a competitive process managed by the Florida Department of Transportation's (FDOT).

### 1.2 Priority Schools

Table 1 lists the schools selected for SRTS improvements. The approximate locations of the schools are depicted in Figure 1. Overall, six selected schools are located within the City of Miami, two in Miami Gardens and one each in North Miami and Sweetwater. Nine are elementary schools, one is a K-8 community school and two are middle schools that were added due to their proximity to selected elementary schools. Sample photos illustrating pedestrian facilities in the vicinity of the schools are illustrated in this section.

Table 1: Selected Schools for SRTS Improvements

| School                                                                   | Address              | Municipality  |
|--------------------------------------------------------------------------|----------------------|---------------|
| Arch Creek Elementary (including North Miami Middle School)              | 702 NE 137 Street    | North Miami   |
| Comstock Elementary                                                      | 2420 NW 18 Avenue    | Miami         |
| Crestview Elementary                                                     | 2201 NW 187 Street   | Miami Gardens |
| Edison Park K-8 Center                                                   | 500 NW 67 Street     | Miami         |
| Eneida Massas Hartner Elementary (including Jose De Diego Middle School) | 401 NW 29 Street     | Miami         |
| Gratigny Elementary                                                      | 11905 N Miami Avenue | Miami         |
| Hibiscus Elementary                                                      | 18701 NW 1 Avenue    | Miami Gardens |
| Lakeview Elementary                                                      | 1290 NW 115 Street   | Miami         |
| Lorah Park Elementary                                                    | 5160 NW 31 Avenue    | Miami         |
| Sweetwater Elementary                                                    | 10655 SW 4 Street    | Sweetwater    |