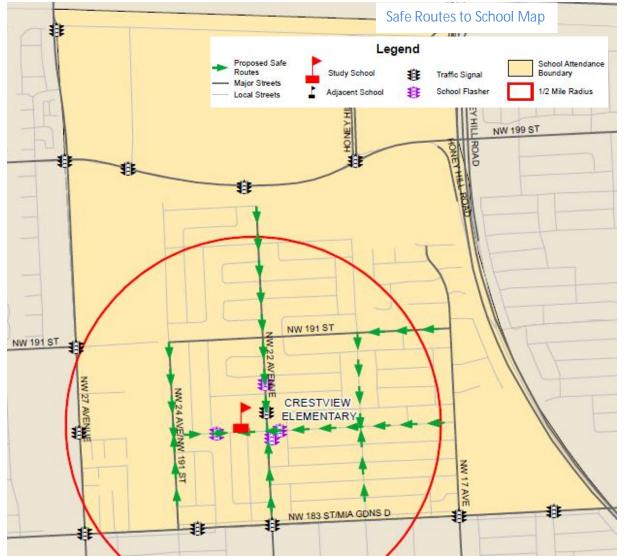

Major Streets

Adjacent School

1/2 Mile Radius

School Flasher

Figure 5: Summary of SRTS Improvements – Crestview Elementary

| School                                       | Crestview Elementary                                                     |
|----------------------------------------------|--------------------------------------------------------------------------|
| Address                                      | 2201 NW 187 Street, Miami Gardens                                        |
| Enrollment                                   | 427                                                                      |
| Estimated students living within 0.5 miles   | 163                                                                      |
| Estimated percent of students walking/biking | 17%                                                                      |
| Recommendations                              | Crosswalks, signage, relocate bus stop, bike racks, and ADA improvements |
| Cost                                         | \$171,300                                                                |