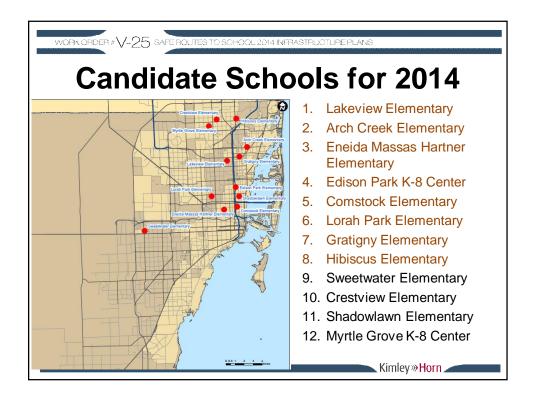

The Safe Routes to School 2014 Infrastructure Plans study developed SRTS infrastructure plans for a total of 12 priority K-8 schools. These priority schools were selected by MDCPS Community Traffic Safety Team (CTST) based on a county-wide prioritization of K-8 schools, which ranked schools with the greatest need based on several factors including the number of bicycle-pedestrian crashes, the number of juvenile bicycle-pedestrian crashes, the percent of students already walking to school, and the vehicle counts in the immediate area. The SRTS infrastructure improvement plans for the 12 priority schools were submitted for Transportation Alternatives Program (TAP) funding. The TAP funding is distributed through a competitive process managed by the Florida Department of Transportation's (FDOT).

### 1.2 Priority Schools

Table 1 lists the schools selected for SRTS improvements. The approximate locations of the schools are depicted in Figure 1. Overall, six selected schools are located within the City of Miami, two in Miami Gardens and one each in North Miami and Sweetwater. Nine are elementary schools, one is a K-8 community school and two are middle schools that were added due to their proximity to selected elementary schools. Sample photos illustrating pedestrian facilities in the vicinity of the schools are illustrated in this section.

Table 1: Selected Schools for SRTS Improvements

| School                                                                   | Address              | Municipality  |
|--------------------------------------------------------------------------|----------------------|---------------|
| Arch Creek Elementary (including North Miami Middle School)              | 702 NE 137 Street    | North Miami   |
| Comstock Elementary                                                      | 2420 NW 18 Avenue    | Miami         |
| Crestview Elementary                                                     | 2201 NW 187 Street   | Miami Gardens |
| Edison Park K-8 Center                                                   | 500 NW 67 Street     | Miami         |
| Eneida Massas Hartner Elementary (including Jose De Diego Middle School) | 401 NW 29 Street     | Miami         |
| Gratigny Elementary                                                      | 11905 N Miami Avenue | Miami         |
| Hibiscus Elementary                                                      | 18701 NW 1 Avenue    | Miami Gardens |
| Lakeview Elementary                                                      | 1290 NW 115 Street   | Miami         |
| Lorah Park Elementary                                                    | 5160 NW 31 Avenue    | Miami         |
| Sweetwater Elementary                                                    | 10655 SW 4 Street    | Sweetwater    |