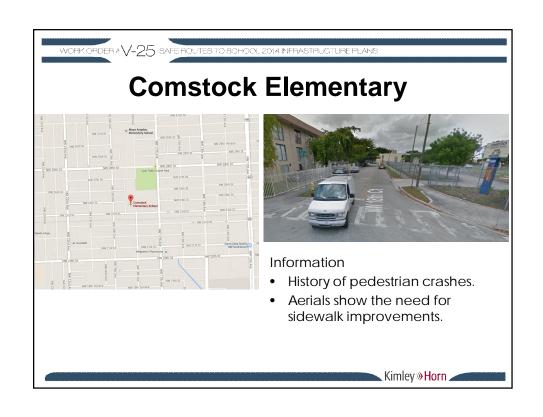

### Comstock Elementary

Location: NW 17 Avenue and NW 24 Street

Improvement: Convert existing standard crosswalk to ladder type crosswalk on the east leg.

Location: NW 23 Street between NW 18 Court and NW 18 Avenue

Improvements: Upgrade pedestrian signal features and pedestrian ramps.

Location: NW 17 Avenue and NW 21 Street

Improvements: Install ladder type crosswalk and upgrade curb ramps to meet ADA requirements.

Location: NW 18 Avenue and NW 23 Street

Improvements: Install new curb ramp with detectable warning surface; install crosswalk pavement markings.