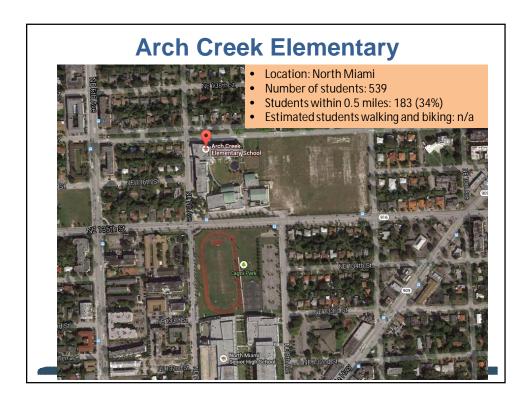

| School                                       | Arch Creek Elementary                                            |
|----------------------------------------------|------------------------------------------------------------------|
| Address                                      | 702 NE 137 Street, North Miami                                   |
| Enrollment                                   | 540                                                              |
| Estimated students living within 0.5 miles   | 183                                                              |
| Estimated percent of students walking/biking | 35%                                                              |
| Recommendations                              | Sidewalks, crosswalks, signage, bike racks, and ADA improvements |
| Cost                                         | \$272,600                                                        |