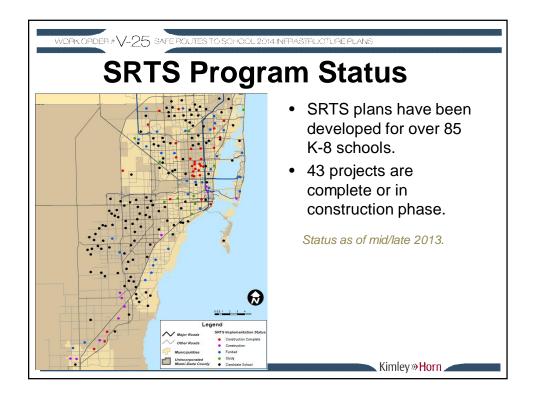

There are approximately 220 elementary public schools in Miami-Dade County. Every year, the MDCPS develops SRTS plans and seeks funding for over 10 schools. Since the inception of the County's SRTS program in the early 2000s, SRTS infrastructure improvement plans have been developed for over 85 elementary and K-8 schools. These plans are at various stages of implementation (see Appendix A).

# APPENDIX A SRTS IMPLEMENTATION STATUS MAP

#### SRTS INFRASTRUCTURE PROGRAM STATUS