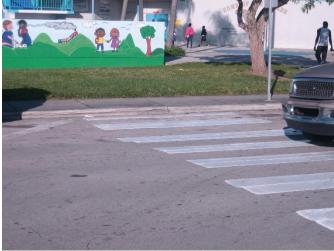

### 2.3 Summary of Recommendations

While the infrastructure improvement needs vary by school, the most common recommendations include new or improved sidewalks, crosswalks with ladder type markings, school crossing signs with fluorescent green background, countdown signals at signalized intersections, prohibition of on-street parking near crosswalks, and bike racks within school premises. In addition, recommendations were made for new or upgraded facilities to accommodate pedestrians with disabilities. Existing signs and pavement markings that do not meet the current MUTCD standards were recommended for replacement. Maintenance issues such as overgrown landscaping that reduces visibility of signs and signals, and damaged signs were also identified for notification to the appropriate agencies.