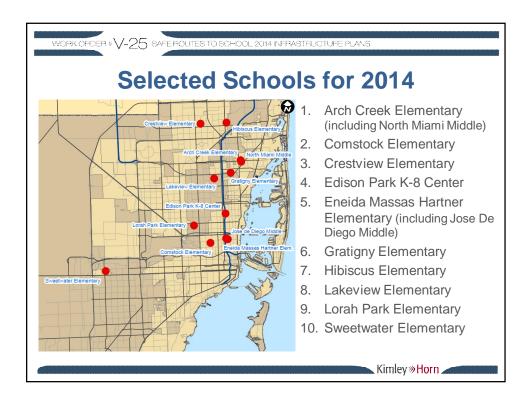

### 1.2 Priority Schools

Table 1 lists the schools selected for SRTS improvements. The approximate locations of the schools are depicted in Figure 1. Overall, six selected schools are located within the City of Miami, two in Miami Gardens and one each in North Miami and Sweetwater. Nine are elementary schools, one is a K-8 community school and two are middle schools that were added due to their proximity to selected elementary schools. Sample photos illustrating pedestrian facilities in the vicinity of the schools are illustrated in this section.

Table 1: Selected Schools for SRTS Improvements

| School                                                                   | Address              | Municipality  |
|--------------------------------------------------------------------------|----------------------|---------------|
| Arch Creek Elementary (including North Miami Middle School)              | 702 NE 137 Street    | North Miami   |
| Comstock Elementary                                                      | 2420 NW 18 Avenue    | Miami         |
| Crestview Elementary                                                     | 2201 NW 187 Street   | Miami Gardens |
| Edison Park K-8 Center                                                   | 500 NW 67 Street     | Miami         |
| Eneida Massas Hartner Elementary (including Jose De Diego Middle School) | 401 NW 29 Street     | Miami         |
| Gratigny Elementary                                                      | 11905 N Miami Avenue | Miami         |
| Hibiscus Elementary                                                      | 18701 NW 1 Avenue    | Miami Gardens |
| Lakeview Elementary                                                      | 1290 NW 115 Street   | Miami         |
| Lorah Park Elementary                                                    | 5160 NW 31 Avenue    | Miami         |
| Sweetwater Elementary                                                    | 10655 SW 4 Street    | Sweetwater    |

Figure 1: Location Map of Selected Schools