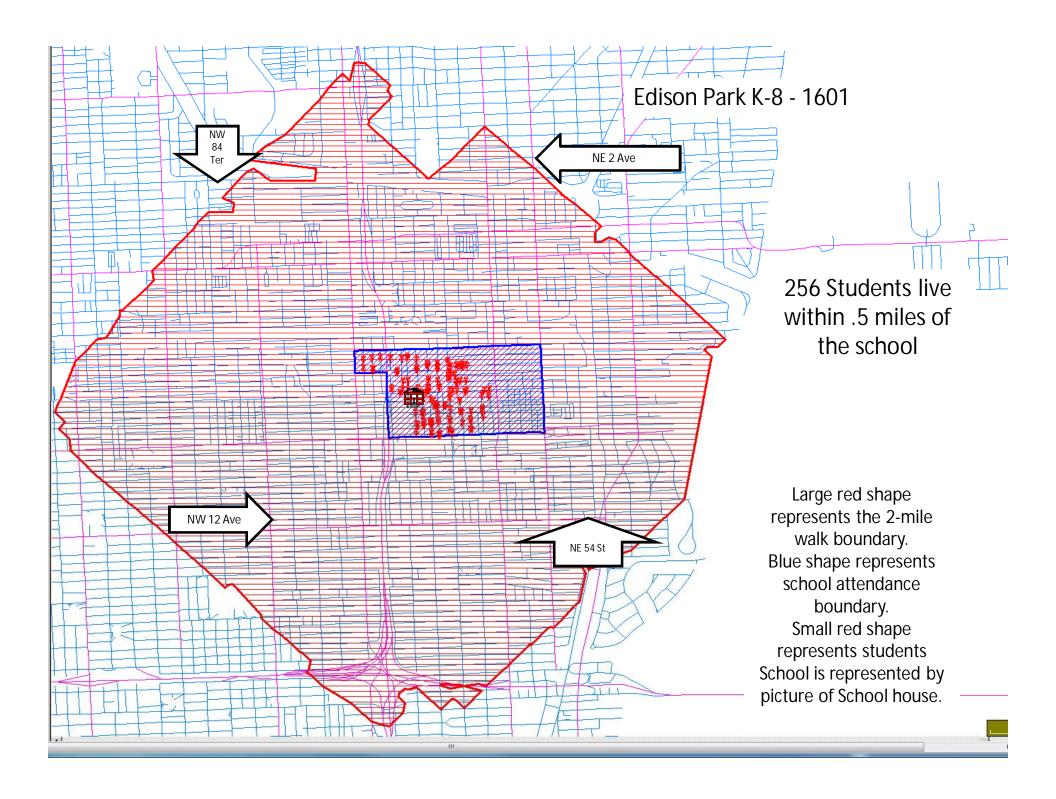

Figure 6: Summary of SRTS Improvements – Edison Park K-8 Center

|                                              | mary of SRTS Improvements – Edison Park K-8 Center                                                                                                                                                                                             |
|----------------------------------------------|------------------------------------------------------------------------------------------------------------------------------------------------------------------------------------------------------------------------------------------------|
| School                                       | Edison Park K-8 Center                                                                                                                                                                                                                         |
| Address                                      | 500 NW 67 Street, Miami                                                                                                                                                                                                                        |
| Enrollment                                   | 500                                                                                                                                                                                                                                            |
| Estimated students living within 0.5 miles   | 256                                                                                                                                                                                                                                            |
| Estimated percent of students walking/biking | 54%                                                                                                                                                                                                                                            |
| Recommendations                              | Crosswalks, signage, bike racks, and ADA improvements                                                                                                                                                                                          |
| Cost                                         | \$251,200                                                                                                                                                                                                                                      |
| NW 7 AVE  NW 62 ST  NW 10TH AVENUE           | Legend Proposed Safe Routes Major Streets Local Streets  Adjacent School Traffic Signal School Flasher  It Mile Radius  NW 71 ST  REDISON PARK R-8 CENTER  NW 62 ST/OR MLK JR B |