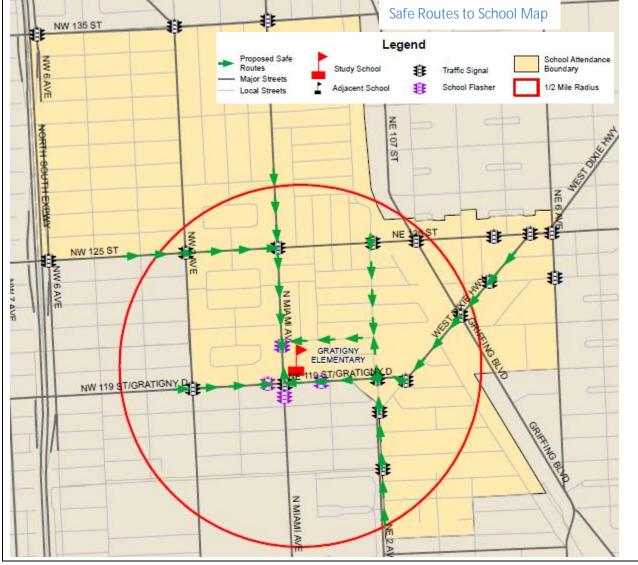

Figure 8: Summary of SRTS Improvements – Gratigny Elementary

| School                                       | Gratigny Elementary                                                                            |
|----------------------------------------------|------------------------------------------------------------------------------------------------|
| Address                                      | 11905 N Miami Avenue, Miami                                                                    |
| Enrollment                                   | 684                                                                                            |
| Estimated students living within 0.5 miles   | 180                                                                                            |
| Estimated percent of students walking/biking | 20%                                                                                            |
| Recommendations                              | Countdown pedestrian signals, sidewalks, crosswalks, signage, bike racks, and ADA improvements |
| Cost                                         | \$383,500                                                                                      |