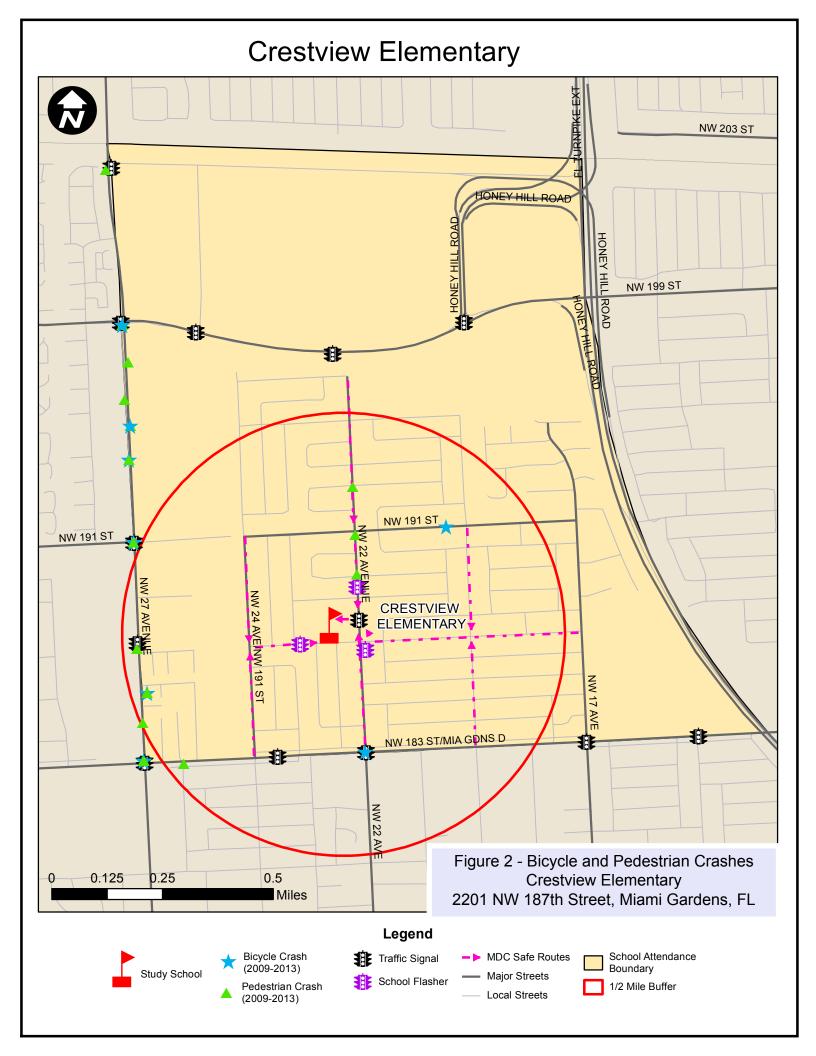

### Crestview Elementary

Location: NW 19 Avenue and NW 187 Street

Improvements: Add ladder type crosswalks and detectable warning surfaces.

Location: NW 22 Avenue between NW 187 Street and NW 188 Terrace

Improvements: Replace school crossing signs at the signalized crossing with fluorescent green signs.

Location: NW 22 Avenue and NW 193 Terrace

Improvements: Add ladder type crosswalks and detectable warning surfaces.

Location: NW 22 Avenue and NW 195 Street

Improvements: Add detectable warning pads at NW, SW, and NE corners; add ladder type crosswalk on the east and west legs.

Major Streets

Adjacent School

1/2 Mile Radius

School Flasher

Figure 5: Summary of SRTS Improvements – Crestview Elementary

| School                                       | Crestview Elementary                                                     |
|----------------------------------------------|--------------------------------------------------------------------------|
| Address                                      | 2201 NW 187 Street, Miami Gardens                                        |
| Enrollment                                   | 427                                                                      |
| Estimated students living within 0.5 miles   | 163                                                                      |
| Estimated percent of students walking/biking | 17%                                                                      |
| Recommendations                              | Crosswalks, signage, relocate bus stop, bike racks, and ADA improvements |
| Cost                                         | \$171,300                                                                |