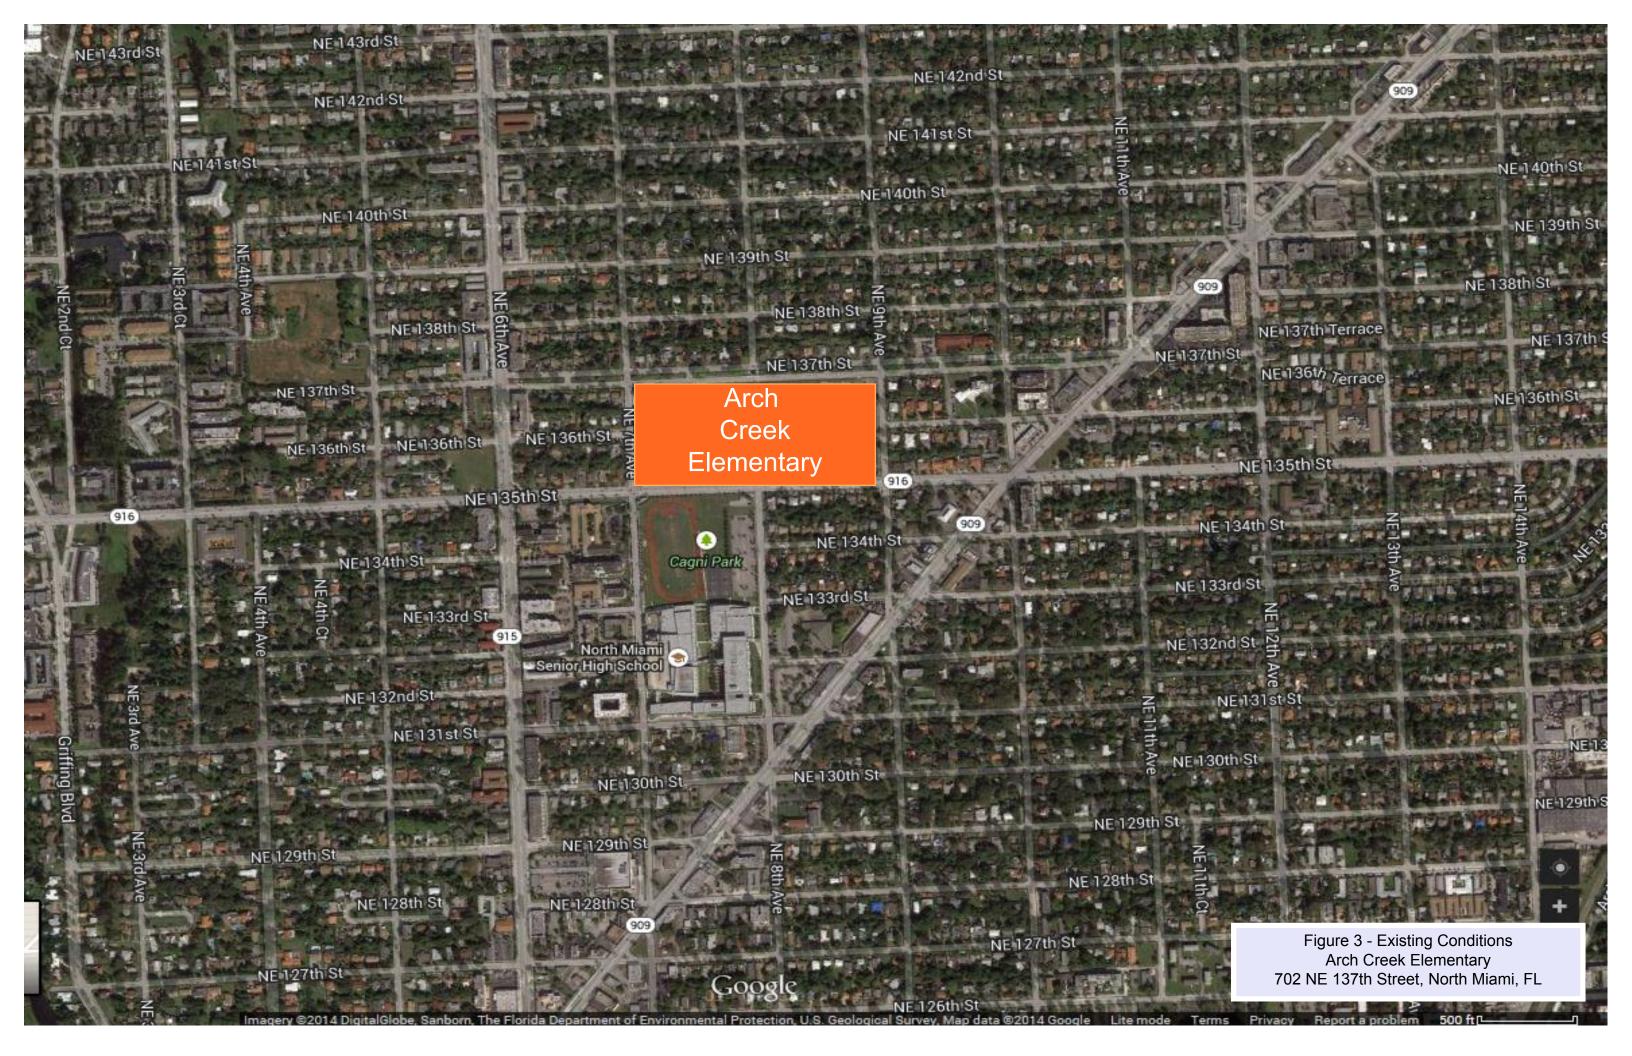

## Arch Creek Elementary

Location: NE 6 Avenue and NE 131 Street

Improvement: Restripe worn pavement markings.

### Location: NE 7 Avenue and NE 136 Street

Improvement: Install ladder type crosswalk markings.

Location: NE 6 Avenue and NE 131 Street

Improvement: Upgrade pedestrian signal features.

Location: NE 7 Avenue and NE 136 Street

Improvement: Upgrade curb ramps to meet ADA requirements.

| School                                       | Arch Creek Elementary                                            |
|----------------------------------------------|------------------------------------------------------------------|
| Address                                      | 702 NE 137 Street, North Miami                                   |
| Enrollment                                   | 540                                                              |
| Estimated students living within 0.5 miles   | 183                                                              |
| Estimated percent of students walking/biking | 35%                                                              |
| Recommendations                              | Sidewalks, crosswalks, signage, bike racks, and ADA improvements |
| Cost                                         | \$272,600                                                        |