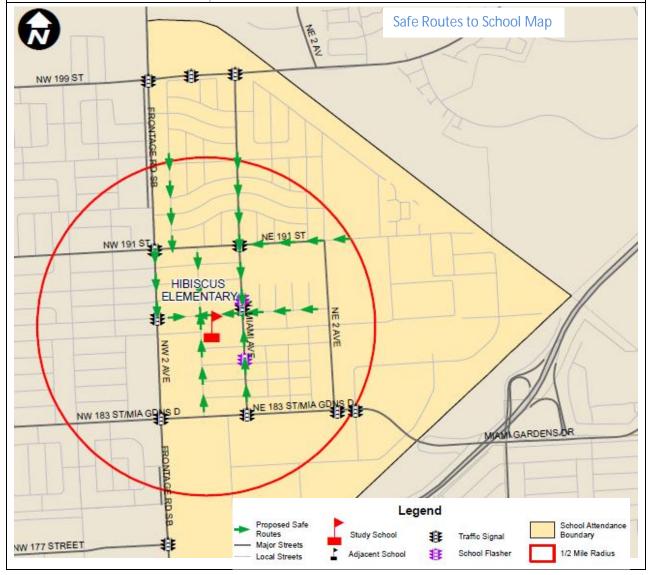

Figure 9: Summary of SRTS Improvements – Hibiscus Elementary

| School                                       | Hibiscus Elementary                                   |
|----------------------------------------------|-------------------------------------------------------|
| Address                                      | 18701 NW 1 Avenue, Miami Gardens                      |
| Enrollment                                   | 480                                                   |
| Estimated students living within 0.5 miles   | 238                                                   |
| Estimated percent of students walking/biking | 17%                                                   |
| Recommendations                              | Crosswalks, signage, bike racks, and ADA improvements |
| Cost                                         | \$104,600                                             |