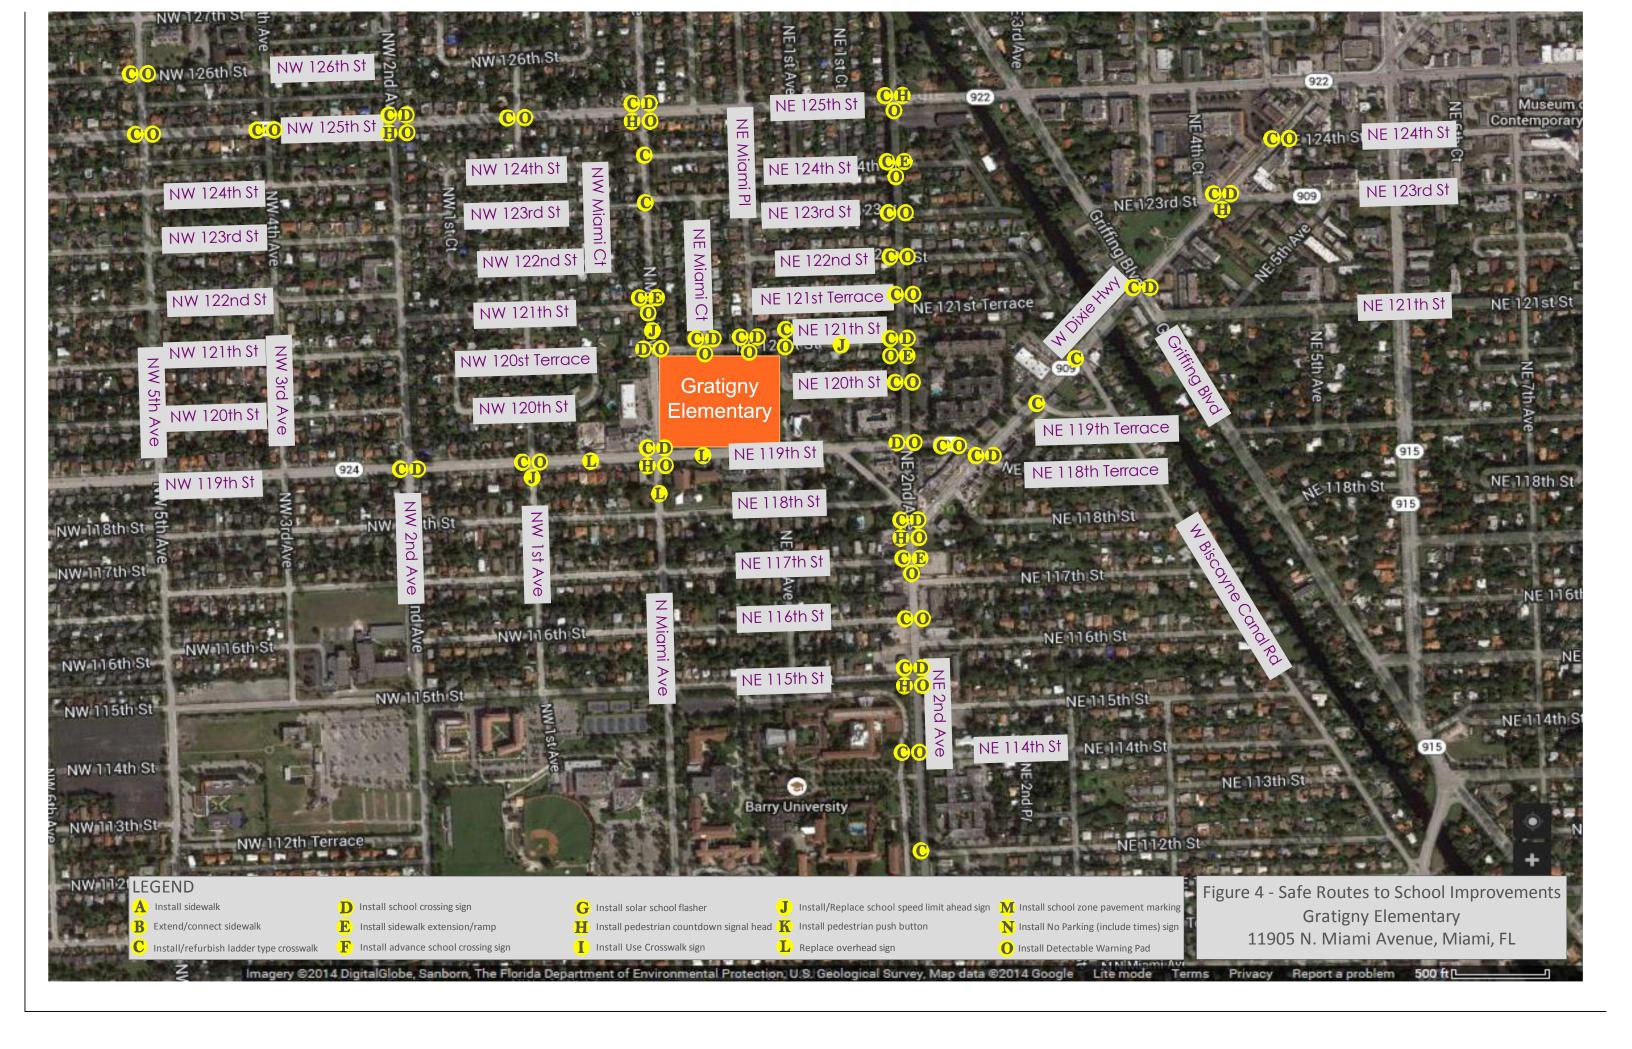

## **Gratigny Elementary**

Location: NE 2 Avenue and NE 122 Street

Improvements: Add detectable warning pads at all corners; add ladder type crosswalk at east and west legs.

Location: NE 2 Avenue and NE 121 Street

Improvements: Add detectable warning pads at NW and SW corners; replace school crossing sign with fluorescent green sign.

Location: NW 5 Avenue and NW 133 Street

Improvement: Provide paved pedestrian access ramps from sidewalk to crosswalks.

Location: NW 5 Avenue and NW 134 Street

Improvement: Add pedestrian ramp and detectable warning surface to sidewalk at all corners.

Figure 8: Summary of SRTS Improvements – Gratigny Elementary

| School                                       | Gratigny Elementary                                                                            |
|----------------------------------------------|------------------------------------------------------------------------------------------------|
| Address                                      | 11905 N Miami Avenue, Miami                                                                    |
| Enrollment                                   | 684                                                                                            |
| Estimated students living within 0.5 miles   | 180                                                                                            |
| Estimated percent of students walking/biking | 20%                                                                                            |
| Recommendations                              | Countdown pedestrian signals, sidewalks, crosswalks, signage, bike racks, and ADA improvements |
| Cost                                         | \$383,500                                                                                      |