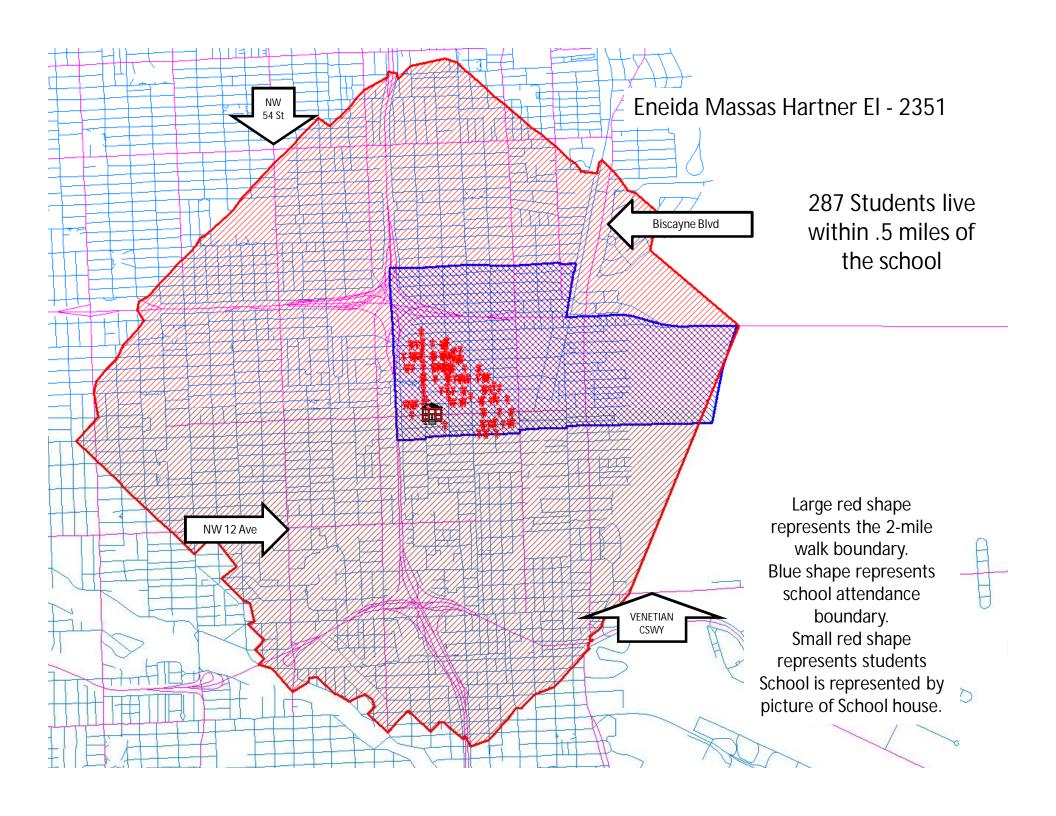

Figure 7: Summary of SRTS Improvements – Eneida Massas Hartner Elementary

|                                              | n 3KT3 improvements – Energa Massas narther Elementary                                                                                                                                                                               |
|----------------------------------------------|--------------------------------------------------------------------------------------------------------------------------------------------------------------------------------------------------------------------------------------|
| School                                       | Eneida Massas Hartner Elementary                                                                                                                                                                                                     |
| Address                                      | 401 NW 29 Street, Miami                                                                                                                                                                                                              |
| Enrollment                                   | 550                                                                                                                                                                                                                                  |
| Estimated students living within 0.5 miles   | 287                                                                                                                                                                                                                                  |
| Estimated percent of students walking/biking | 18%                                                                                                                                                                                                                                  |
| Recommendations                              | Countdown pedestrian signals, crosswalks, signage, bike racks, and ADA improvements                                                                                                                                                  |
| Cost                                         | \$214,900                                                                                                                                                                                                                            |
| JOSE DE DIEGO<br>MIDDLE<br>NWD AVE           | Legend Proposed Safe Routes Major Streets Local Streets  Adjacent School  Adjacent School  Traffic Signal School Attendance Boundary School Flasher  1/2 Mile Radius  NE 36 ST  NW 30 ST  NW 30 ST  ENEIDA MASSAS HARTNER ELEMENTARY |