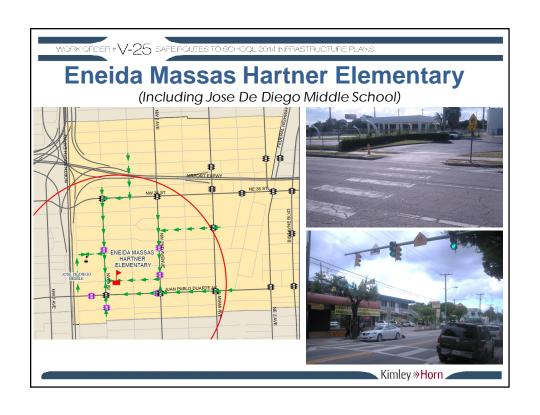

## Eneida Massas Hartner Elementary

Location: NW 5 Avenue and NW 31 Street

Improvements: Refurbish crosswalk on the east leg; replace existing school crossing signs with fluorescent green signs.

Location: NW 2 Avenue between NW 31 Street and NW 32 Street

Improvements: Replace existing overhead school crossing signs with fluorescent green signs; install no parking signs to prohibit parking near crosswalk.

Location: NW 5 Avenue and NW 29 Street

Improvements: Refurbish curb ramps to ADA standard.

Location: NW 2 Avenue and NW 39 Street

Improvements: Refurbish crosswalk pavement markings.