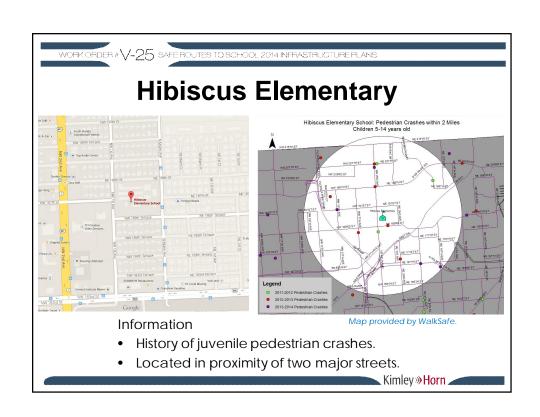

## **Hibiscus Elementary**

Location: N Miami Avenue north of NE 185 Terrace

Improvements: Replace sign panels on school speed zone flasher with fluorescent green signs; trim overgrown tree.

Location: N Miami Avenue and NW 192 Street

Improvement: Add a crosswalk on the west leg.

Location: NE 188 Street between NW 1 Avenue and N Miami Avenue

Improvement: Install ladder type crosswalk pavement markings.

Location: N Miami Avenue north of NE 185 Terrace

Improvement: Replace the school speed zone sign per current MUTCD.