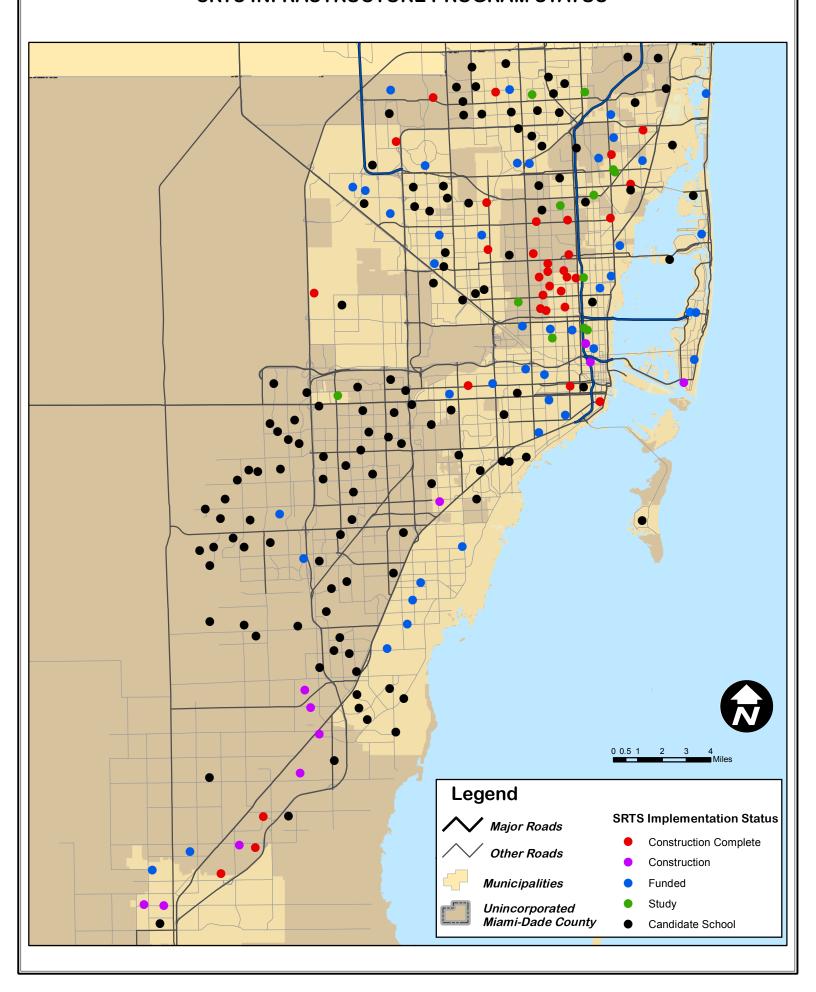

There are approximately 220 elementary public schools in Miami-Dade County. Every year, the MDCPS develops SRTS plans and seeks funding for over 10 schools. Since the inception of the County's SRTS program in the early 2000s, SRTS infrastructure improvement plans have been developed for over 85 elementary and K-8 schools. These plans are at various stages of implementation (see Appendix A).

# APPENDIX A SRTS IMPLEMENTATION STATUS MAP

#### SRTS INFRASTRUCTURE PROGRAM STATUS