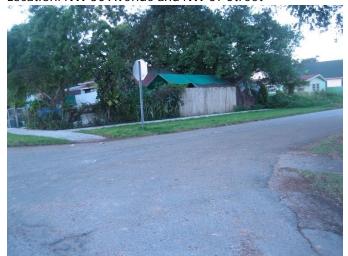

## Arch Creek Elementary

Location: NE 6 Avenue and NE 131 Street

Improvement: Restripe worn pavement markings.

### Location: NE 7 Avenue and NE 136 Street

Improvement: Install ladder type crosswalk markings.

Location: NE 6 Avenue and NE 131 Street

Improvement: Upgrade pedestrian signal features.

Location: NE 7 Avenue and NE 136 Street

Improvement: Upgrade curb ramps to meet ADA requirements.