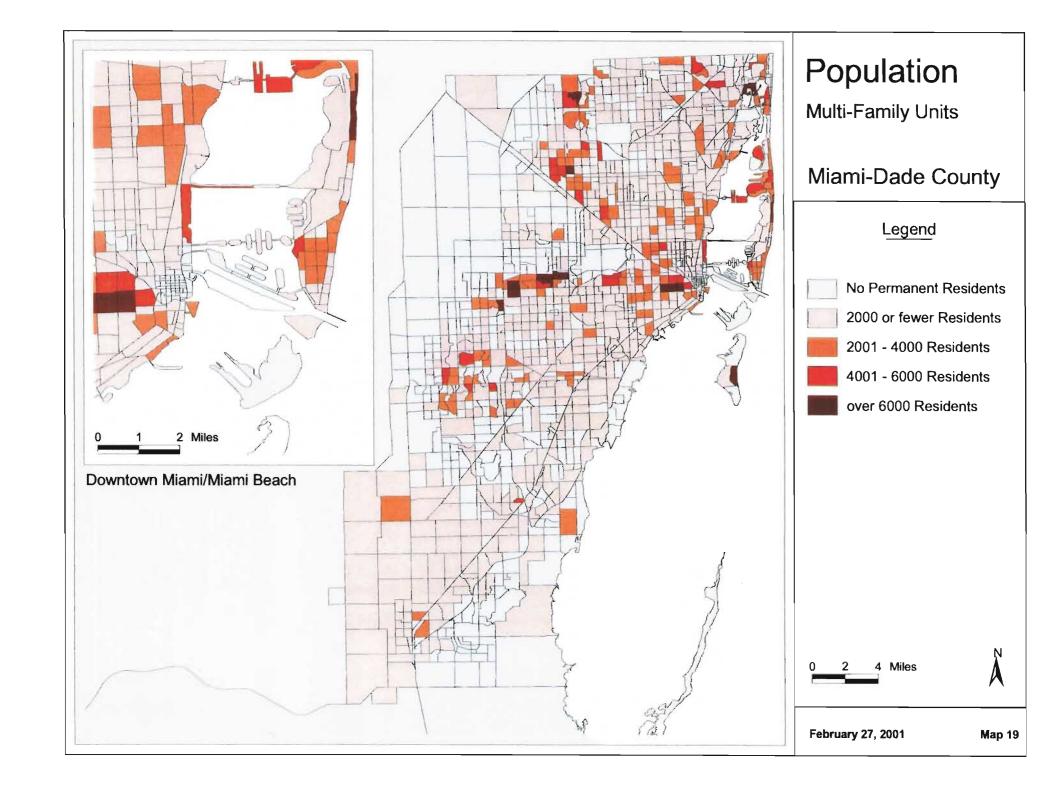

## MUATS and Year 2025 Long Range Transportation Plan Update Socioeconomic Data Maps Identified by Miami MPO 12/21/00

|                                 | No Map     | Map value as                        |          | s                                                | If map value as percentage, |  |  |
|---------------------------------|------------|-------------------------------------|----------|--------------------------------------------------|-----------------------------|--|--|
| Variable Description*           | Requested  | Absolute                            | Density  | Percentage                                       | Map as a percentage of      |  |  |
| 1999 Autos & Employment by 200  |            |                                     |          |                                                  |                             |  |  |
| Single Family HH w/ No Cars     |            |                                     |          | 1                                                |                             |  |  |
| Single Family HH w/ 1 Car       |            |                                     |          | 2                                                |                             |  |  |
| Single Family HH w/ 2 + Cars    |            |                                     |          | 3                                                |                             |  |  |
| Multi Family HH w/ No Cars      |            |                                     |          | 4                                                |                             |  |  |
| Multi Family HH w/ 1 Car        |            |                                     |          | 5                                                |                             |  |  |
| Multi Family HH w/ 2 + Cars     |            |                                     |          | 6                                                | <u> </u>                    |  |  |
| 1995 Income ADJ. (quartiles)    |            | 7                                   |          |                                                  |                             |  |  |
| 1999 Industrial Employment      |            |                                     |          | 8                                                | of total emp.               |  |  |
| 1999 Commercial Employment      |            |                                     |          | 9                                                | of total emp.               |  |  |
| 1999 Service Employment         |            |                                     |          | 10                                               | of total emp.               |  |  |
| 1999 Total Employment           |            | 11                                  | 12       |                                                  |                             |  |  |
| 1999 Dataset by 2000 TAZ's      |            |                                     |          |                                                  |                             |  |  |
| 1999 SF Total HH                |            | 13                                  | 14       |                                                  |                             |  |  |
| 1999 SF Vacant & Transient HH   | Х          |                                     |          |                                                  |                             |  |  |
| 1999 SF Vacant HH               | Х          |                                     |          |                                                  |                             |  |  |
| 1999 SF Population              |            | 15                                  | 16       |                                                  |                             |  |  |
| 1999 MF Total HH                |            | 17                                  | 18       |                                                  |                             |  |  |
| 1999 MF Vacant & Transient HH   | X          |                                     |          |                                                  |                             |  |  |
| 1999 MF Vacant HH               | X          |                                     |          |                                                  |                             |  |  |
| 1999 MF Population              |            | 19                                  | 20       |                                                  |                             |  |  |
| 1999 Total Housing Units        |            | 21                                  | 22       |                                                  |                             |  |  |
| 1999 Group Quarters Population  |            | 23                                  |          |                                                  |                             |  |  |
| 1999 Total Population           |            | 24                                  | 25       |                                                  |                             |  |  |
| 1999 Population Under 16        |            |                                     |          | 26                                               | of total pop                |  |  |
| 1999 Labor Force                |            | 27                                  |          | 28                                               | of total pop                |  |  |
| 1999 Population 6 <u>5</u> +    |            |                                     |          | 29                                               | of total pop                |  |  |
| 2000 Total School Enrollment    |            | 30                                  |          |                                                  |                             |  |  |
| 2000 Hotel Motel Rooms          | <u> </u> . | 31                                  |          |                                                  |                             |  |  |
| 2000 Occupied Rooms             |            | 32                                  |          |                                                  |                             |  |  |
| 2000 Hotel Motel Residents      | Х          |                                     |          |                                                  |                             |  |  |
| Lifestyles Final by 2000 TAZ    |            | E Direction                         |          |                                                  |                             |  |  |
| 1999 Total Households           |            | 33                                  | 34       |                                                  |                             |  |  |
| HH without children             | 1          | 35                                  |          | <del>                                     </del> |                             |  |  |
| HH with children                |            | 36                                  | <u> </u> |                                                  |                             |  |  |
| Vehicles in HH without children |            | 37 Create map - vehicles per capita |          |                                                  |                             |  |  |
| Vehicles in HH with children    |            | 37 Create map - vehicles per capita |          |                                                  |                             |  |  |
| Workers in HH without children  |            | 38                                  |          |                                                  |                             |  |  |
| Workers in HH with children     |            | 39                                  |          | <del>                                     </del> |                             |  |  |
| Persons in HH without children  | X          |                                     |          | <del>                                     </del> | <u> </u>                    |  |  |
| Persons in HH with children     | X          |                                     |          | <del>                                     </del> |                             |  |  |
| Hotel - Motel Occupied Rooms    | X          |                                     |          | 1                                                |                             |  |  |
| 1=CBD 2=EXURBAN or 0            | Х          |                                     |          |                                                  |                             |  |  |

HH = Household(s)

MF = Multi-Family

SF = Single Family

<sup>\*</sup> Description of variables provided in spreadsheet format by Miami-Dade County MPO, 2000