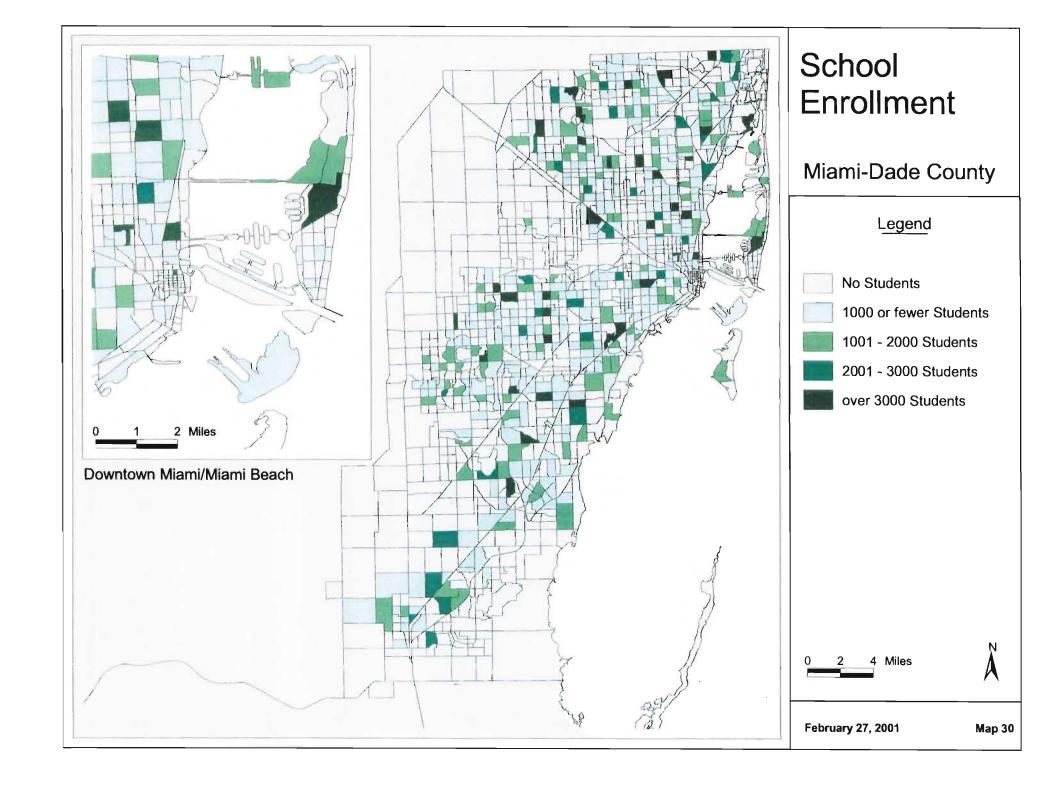

## MUATS and Year 2025 Long Range Transportation Plan Update Socioeconomic Data Maps Identified by Miami MPO 12/21/00

|                                 | No Map     | Map value as                        |          | s                                                | If map value as percentage, |  |  |
|---------------------------------|------------|-------------------------------------|----------|--------------------------------------------------|-----------------------------|--|--|
| Variable Description*           | Requested  | Absolute                            | Density  | Percentage                                       | Map as a percentage of      |  |  |
| 1999 Autos & Employment by 200  |            |                                     |          |                                                  |                             |  |  |
| Single Family HH w/ No Cars     |            |                                     |          | 1                                                |                             |  |  |
| Single Family HH w/ 1 Car       |            |                                     |          | 2                                                |                             |  |  |
| Single Family HH w/ 2 + Cars    |            |                                     |          | 3                                                |                             |  |  |
| Multi Family HH w/ No Cars      |            |                                     |          | 4                                                |                             |  |  |
| Multi Family HH w/ 1 Car        |            |                                     |          | 5                                                |                             |  |  |
| Multi Family HH w/ 2 + Cars     |            |                                     |          | 6                                                | <u> </u>                    |  |  |
| 1995 Income ADJ. (quartiles)    |            | 7                                   |          |                                                  |                             |  |  |
| 1999 Industrial Employment      |            |                                     |          | 8                                                | of total emp.               |  |  |
| 1999 Commercial Employment      |            |                                     |          | 9                                                | of total emp.               |  |  |
| 1999 Service Employment         |            |                                     |          | 10                                               | of total emp.               |  |  |
| 1999 Total Employment           |            | 11                                  | 12       |                                                  |                             |  |  |
| 1999 Dataset by 2000 TAZ's      |            |                                     |          |                                                  |                             |  |  |
| 1999 SF Total HH                |            | 13                                  | 14       |                                                  |                             |  |  |
| 1999 SF Vacant & Transient HH   | Х          |                                     |          |                                                  |                             |  |  |
| 1999 SF Vacant HH               | Х          |                                     |          |                                                  |                             |  |  |
| 1999 SF Population              |            | 15                                  | 16       |                                                  |                             |  |  |
| 1999 MF Total HH                |            | 17                                  | 18       |                                                  |                             |  |  |
| 1999 MF Vacant & Transient HH   | X          |                                     |          |                                                  |                             |  |  |
| 1999 MF Vacant HH               | X          |                                     |          |                                                  |                             |  |  |
| 1999 MF Population              |            | 19                                  | 20       |                                                  |                             |  |  |
| 1999 Total Housing Units        |            | 21                                  | 22       |                                                  |                             |  |  |
| 1999 Group Quarters Population  |            | 23                                  |          |                                                  |                             |  |  |
| 1999 Total Population           |            | 24                                  | 25       |                                                  |                             |  |  |
| 1999 Population Under 16        |            |                                     |          | 26                                               | of total pop                |  |  |
| 1999 Labor Force                |            | 27                                  |          | 28                                               | of total pop                |  |  |
| 1999 Population 6 <u>5</u> +    |            |                                     |          | 29                                               | of total pop                |  |  |
| 2000 Total School Enrollment    |            | 30                                  |          |                                                  |                             |  |  |
| 2000 Hotel Motel Rooms          | <u> </u> . | 31                                  |          |                                                  |                             |  |  |
| 2000 Occupied Rooms             |            | 32                                  |          |                                                  |                             |  |  |
| 2000 Hotel Motel Residents      | Х          |                                     |          |                                                  |                             |  |  |
| Lifestyles Final by 2000 TAZ    |            | E Direction                         |          |                                                  |                             |  |  |
| 1999 Total Households           |            | 33                                  | 34       |                                                  |                             |  |  |
| HH without children             | 1          | 35                                  |          | <del>                                     </del> |                             |  |  |
| HH with children                |            | 36                                  | <u> </u> |                                                  |                             |  |  |
| Vehicles in HH without children |            | 37 Create map - vehicles per capita |          |                                                  |                             |  |  |
| Vehicles in HH with children    |            | 37 Create map - vehicles per capita |          |                                                  |                             |  |  |
| Workers in HH without children  |            | 38                                  |          |                                                  |                             |  |  |
| Workers in HH with children     |            | 39                                  |          | <del>                                     </del> |                             |  |  |
| Persons in HH without children  | X          |                                     |          | <del>                                     </del> | <u> </u>                    |  |  |
| Persons in HH with children     | X          |                                     |          | <del>                                     </del> |                             |  |  |
| Hotel - Motel Occupied Rooms    | X          |                                     |          | 1                                                |                             |  |  |
| 1=CBD 2=EXURBAN or 0            | Х          |                                     |          |                                                  |                             |  |  |