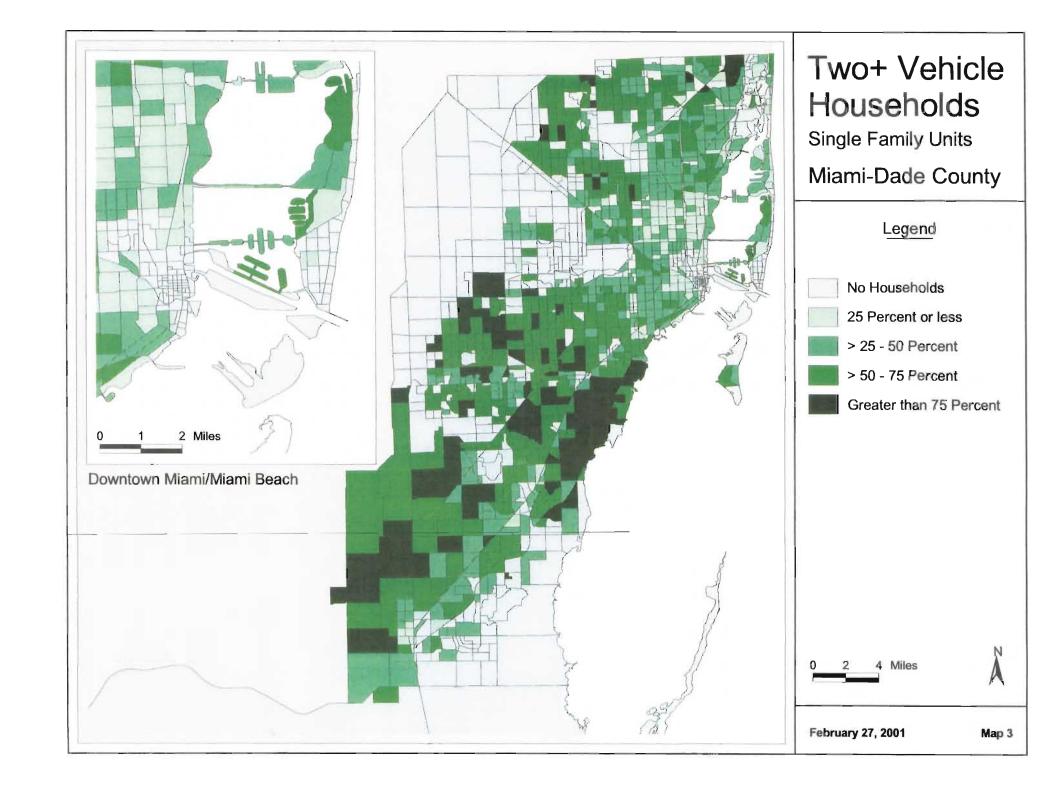

## MUATS and Year 2025 Long Range Transportation Plan Update Socioeconomic Data Maps Identified by Miami MPO 12/21/00

|                                 | No Map     | Map value as                        |          | s                                                | If map value as percentage, |  |  |
|---------------------------------|------------|-------------------------------------|----------|--------------------------------------------------|-----------------------------|--|--|
| Variable Description*           | Requested  | Absolute                            | Density  | Percentage                                       | Map as a percentage of      |  |  |
| 1999 Autos & Employment by 200  |            |                                     |          |                                                  |                             |  |  |
| Single Family HH w/ No Cars     |            |                                     |          | 1                                                |                             |  |  |
| Single Family HH w/ 1 Car       |            |                                     |          | 2                                                |                             |  |  |
| Single Family HH w/ 2 + Cars    |            |                                     |          | 3                                                |                             |  |  |
| Multi Family HH w/ No Cars      |            |                                     |          | 4                                                |                             |  |  |
| Multi Family HH w/ 1 Car        |            |                                     |          | 5                                                |                             |  |  |
| Multi Family HH w/ 2 + Cars     |            |                                     |          | 6                                                | <u> </u>                    |  |  |
| 1995 Income ADJ. (quartiles)    |            | 7                                   |          |                                                  |                             |  |  |
| 1999 Industrial Employment      |            |                                     |          | 8                                                | of total emp.               |  |  |
| 1999 Commercial Employment      |            |                                     |          | 9                                                | of total emp.               |  |  |
| 1999 Service Employment         |            |                                     |          | 10                                               | of total emp.               |  |  |
| 1999 Total Employment           |            | 11                                  | 12       |                                                  |                             |  |  |
| 1999 Dataset by 2000 TAZ's      |            |                                     |          |                                                  |                             |  |  |
| 1999 SF Total HH                |            | 13                                  | 14       |                                                  |                             |  |  |
| 1999 SF Vacant & Transient HH   | Х          |                                     |          |                                                  |                             |  |  |
| 1999 SF Vacant HH               | Х          |                                     |          |                                                  |                             |  |  |
| 1999 SF Population              |            | 15                                  | 16       |                                                  |                             |  |  |
| 1999 MF Total HH                |            | 17                                  | 18       |                                                  |                             |  |  |
| 1999 MF Vacant & Transient HH   | X          |                                     |          |                                                  |                             |  |  |
| 1999 MF Vacant HH               | X          |                                     |          |                                                  |                             |  |  |
| 1999 MF Population              |            | 19                                  | 20       |                                                  |                             |  |  |
| 1999 Total Housing Units        |            | 21                                  | 22       |                                                  |                             |  |  |
| 1999 Group Quarters Population  |            | 23                                  |          |                                                  |                             |  |  |
| 1999 Total Population           |            | 24                                  | 25       |                                                  |                             |  |  |
| 1999 Population Under 16        |            |                                     |          | 26                                               | of total pop                |  |  |
| 1999 Labor Force                |            | 27                                  |          | 28                                               | of total pop                |  |  |
| 1999 Population 6 <u>5</u> +    |            |                                     |          | 29                                               | of total pop                |  |  |
| 2000 Total School Enrollment    |            | 30                                  |          |                                                  |                             |  |  |
| 2000 Hotel Motel Rooms          | <u> </u> . | 31                                  |          |                                                  |                             |  |  |
| 2000 Occupied Rooms             |            | 32                                  |          |                                                  |                             |  |  |
| 2000 Hotel Motel Residents      | Х          |                                     |          |                                                  |                             |  |  |
| Lifestyles Final by 2000 TAZ    |            | E Direction                         |          |                                                  |                             |  |  |
| 1999 Total Households           |            | 33                                  | 34       |                                                  |                             |  |  |
| HH without children             | 1          | 35                                  |          | <del>                                     </del> |                             |  |  |
| HH with children                |            | 36                                  | <u> </u> |                                                  |                             |  |  |
| Vehicles in HH without children |            | 37 Create map - vehicles per capita |          |                                                  |                             |  |  |
| Vehicles in HH with children    |            | 37 Create map - vehicles per capita |          |                                                  |                             |  |  |
| Workers in HH without children  |            | 38                                  |          |                                                  |                             |  |  |
| Workers in HH with children     |            | 39                                  |          | <del>                                     </del> |                             |  |  |
| Persons in HH without children  | X          |                                     |          | <del>                                     </del> | <u> </u>                    |  |  |
| Persons in HH with children     | X          |                                     |          | <del>                                     </del> |                             |  |  |
| Hotel - Motel Occupied Rooms    | X          |                                     |          | 1                                                |                             |  |  |
| 1=CBD 2=EXURBAN or 0            | Х          |                                     |          |                                                  |                             |  |  |

HH = Household(s)

MF = Multi-Family

SF = Single Family

<sup>\*</sup> Description of variables provided in spreadsheet format by Miami-Dade County MPO, 2000