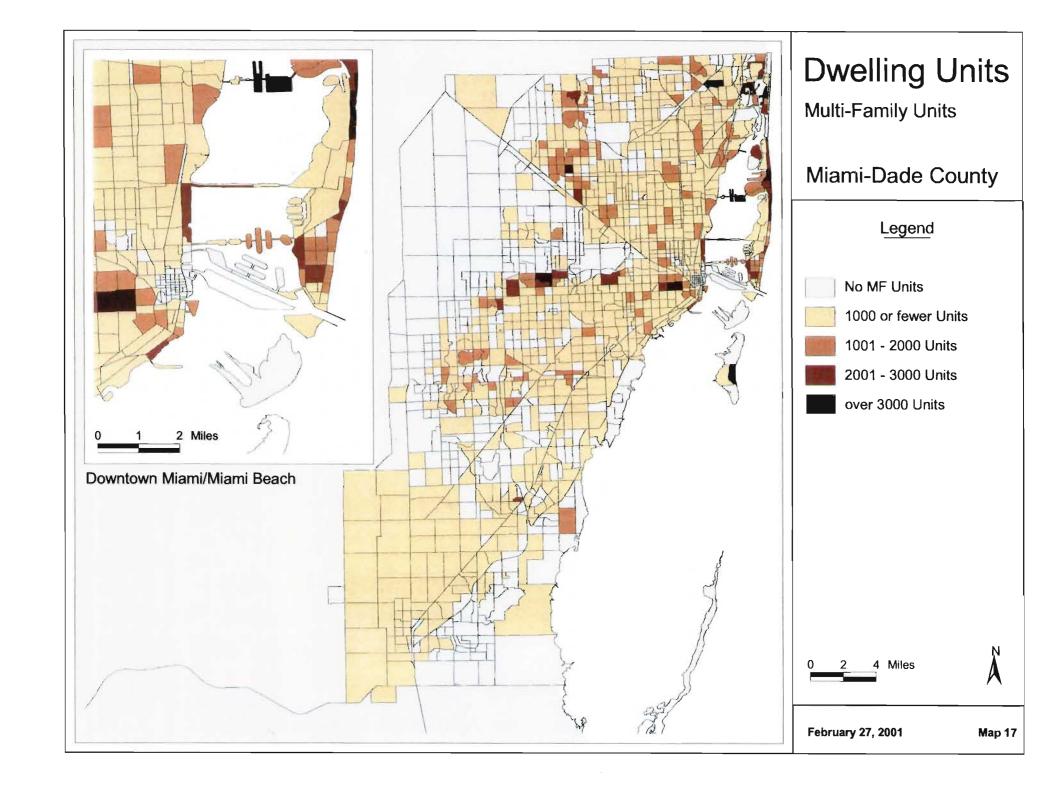

## MUATS and Year 2025 Long Range Transportation Plan Update Socioeconomic Data Maps Identified by Miami MPO 12/21/00

|                                 | No Map     | Map value as                        |          | s                                                | If map value as percentage, |  |  |
|---------------------------------|------------|-------------------------------------|----------|--------------------------------------------------|-----------------------------|--|--|
| Variable Description*           | Requested  | Absolute                            | Density  | Percentage                                       | Map as a percentage of      |  |  |
| 1999 Autos & Employment by 200  |            |                                     |          |                                                  |                             |  |  |
| Single Family HH w/ No Cars     |            |                                     |          | 1                                                |                             |  |  |
| Single Family HH w/ 1 Car       |            |                                     |          | 2                                                |                             |  |  |
| Single Family HH w/ 2 + Cars    |            |                                     |          | 3                                                |                             |  |  |
| Multi Family HH w/ No Cars      |            |                                     |          | 4                                                |                             |  |  |
| Multi Family HH w/ 1 Car        |            |                                     |          | 5                                                |                             |  |  |
| Multi Family HH w/ 2 + Cars     |            |                                     |          | 6                                                | <u> </u>                    |  |  |
| 1995 Income ADJ. (quartiles)    |            | 7                                   |          |                                                  |                             |  |  |
| 1999 Industrial Employment      |            |                                     |          | 8                                                | of total emp.               |  |  |
| 1999 Commercial Employment      |            |                                     |          | 9                                                | of total emp.               |  |  |
| 1999 Service Employment         |            |                                     |          | 10                                               | of total emp.               |  |  |
| 1999 Total Employment           |            | 11                                  | 12       |                                                  |                             |  |  |
| 1999 Dataset by 2000 TAZ's      |            |                                     |          |                                                  |                             |  |  |
| 1999 SF Total HH                |            | 13                                  | 14       |                                                  |                             |  |  |
| 1999 SF Vacant & Transient HH   | Х          |                                     |          |                                                  |                             |  |  |
| 1999 SF Vacant HH               | Х          |                                     |          |                                                  |                             |  |  |
| 1999 SF Population              |            | 15                                  | 16       |                                                  |                             |  |  |
| 1999 MF Total HH                |            | 17                                  | 18       |                                                  |                             |  |  |
| 1999 MF Vacant & Transient HH   | X          |                                     |          |                                                  |                             |  |  |
| 1999 MF Vacant HH               | X          |                                     |          |                                                  |                             |  |  |
| 1999 MF Population              |            | 19                                  | 20       |                                                  |                             |  |  |
| 1999 Total Housing Units        |            | 21                                  | 22       |                                                  |                             |  |  |
| 1999 Group Quarters Population  |            | 23                                  |          |                                                  |                             |  |  |
| 1999 Total Population           |            | 24                                  | 25       |                                                  |                             |  |  |
| 1999 Population Under 16        |            |                                     |          | 26                                               | of total pop                |  |  |
| 1999 Labor Force                |            | 27                                  |          | 28                                               | of total pop                |  |  |
| 1999 Population 6 <u>5</u> +    |            |                                     |          | 29                                               | of total pop                |  |  |
| 2000 Total School Enrollment    |            | 30                                  |          |                                                  |                             |  |  |
| 2000 Hotel Motel Rooms          | <u> </u> . | 31                                  |          |                                                  |                             |  |  |
| 2000 Occupied Rooms             |            | 32                                  |          |                                                  |                             |  |  |
| 2000 Hotel Motel Residents      | Х          |                                     |          |                                                  |                             |  |  |
| Lifestyles Final by 2000 TAZ    |            | E Direction                         |          |                                                  |                             |  |  |
| 1999 Total Households           |            | 33                                  | 34       |                                                  |                             |  |  |
| HH without children             | 1          | 35                                  |          | <del>                                     </del> |                             |  |  |
| HH with children                |            | 36                                  | <u> </u> |                                                  |                             |  |  |
| Vehicles in HH without children |            | 37 Create map - vehicles per capita |          |                                                  |                             |  |  |
| Vehicles in HH with children    |            | 37 Create map - vehicles per capita |          |                                                  |                             |  |  |
| Workers in HH without children  |            | 38                                  |          |                                                  |                             |  |  |
| Workers in HH with children     |            | 39                                  |          | <del>                                     </del> |                             |  |  |
| Persons in HH without children  | X          |                                     |          | <del>                                     </del> | <u> </u>                    |  |  |
| Persons in HH with children     | X          |                                     |          | <del>                                     </del> |                             |  |  |
| Hotel - Motel Occupied Rooms    | X          |                                     |          | 1                                                |                             |  |  |
| 1=CBD 2=EXURBAN or 0            | Х          |                                     |          |                                                  |                             |  |  |

HH = Household(s)

MF = Multi-Family

SF = Single Family

<sup>\*</sup> Description of variables provided in spreadsheet format by Miami-Dade County MPO, 2000