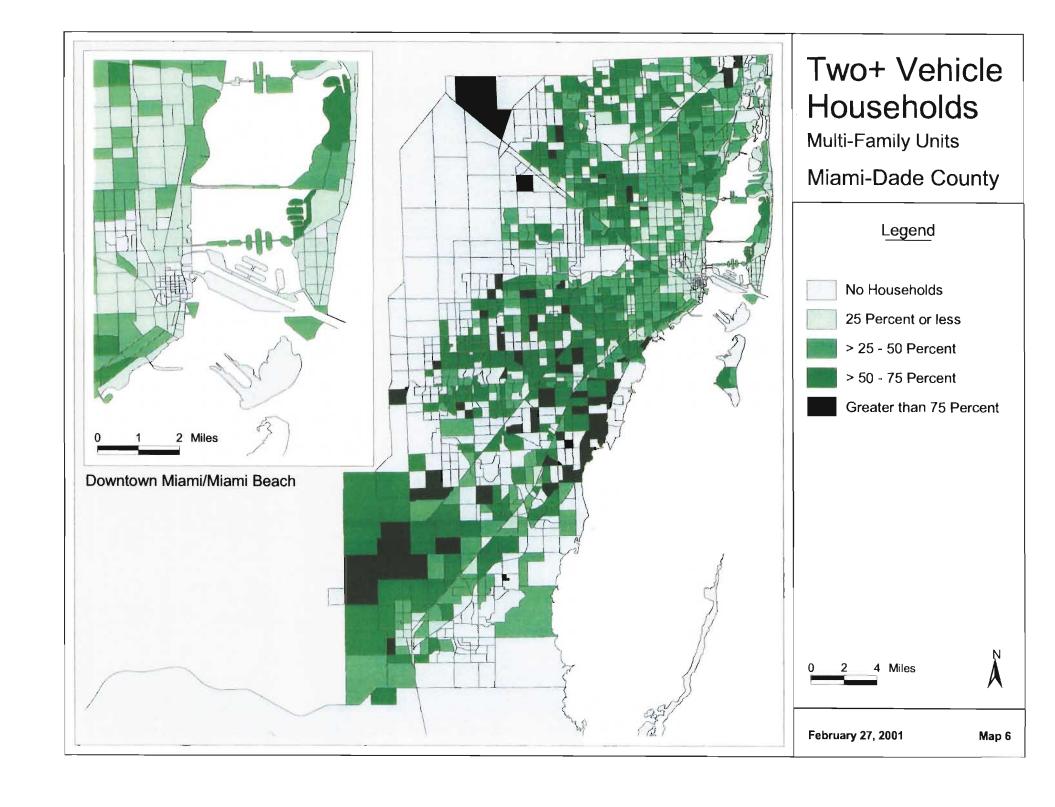

## MUATS and Year 2025 Long Range Transportation Plan Update Socioeconomic Data Maps Identified by Miami MPO 12/21/00

|                                 | No Map     | Map value as                        |          | s                                                | If map value as percentage, |  |  |
|---------------------------------|------------|-------------------------------------|----------|--------------------------------------------------|-----------------------------|--|--|
| Variable Description*           | Requested  | Absolute                            | Density  | Percentage                                       | Map as a percentage of      |  |  |
| 1999 Autos & Employment by 200  |            |                                     |          |                                                  |                             |  |  |
| Single Family HH w/ No Cars     |            |                                     |          | 1                                                |                             |  |  |
| Single Family HH w/ 1 Car       |            |                                     |          | 2                                                |                             |  |  |
| Single Family HH w/ 2 + Cars    |            |                                     |          | 3                                                |                             |  |  |
| Multi Family HH w/ No Cars      |            |                                     |          | 4                                                |                             |  |  |
| Multi Family HH w/ 1 Car        |            |                                     |          | 5                                                |                             |  |  |
| Multi Family HH w/ 2 + Cars     |            |                                     |          | 6                                                | <u> </u>                    |  |  |
| 1995 Income ADJ. (quartiles)    |            | 7                                   |          |                                                  |                             |  |  |
| 1999 Industrial Employment      |            |                                     |          | 8                                                | of total emp.               |  |  |
| 1999 Commercial Employment      |            |                                     |          | 9                                                | of total emp.               |  |  |
| 1999 Service Employment         |            |                                     |          | 10                                               | of total emp.               |  |  |
| 1999 Total Employment           |            | 11                                  | 12       |                                                  |                             |  |  |
| 1999 Dataset by 2000 TAZ's      |            |                                     |          |                                                  |                             |  |  |
| 1999 SF Total HH                |            | 13                                  | 14       |                                                  |                             |  |  |
| 1999 SF Vacant & Transient HH   | Х          |                                     |          |                                                  |                             |  |  |
| 1999 SF Vacant HH               | Х          |                                     |          |                                                  |                             |  |  |
| 1999 SF Population              |            | 15                                  | 16       |                                                  |                             |  |  |
| 1999 MF Total HH                |            | 17                                  | 18       |                                                  |                             |  |  |
| 1999 MF Vacant & Transient HH   | X          |                                     |          |                                                  |                             |  |  |
| 1999 MF Vacant HH               | X          |                                     |          |                                                  |                             |  |  |
| 1999 MF Population              |            | 19                                  | 20       |                                                  |                             |  |  |
| 1999 Total Housing Units        |            | 21                                  | 22       |                                                  |                             |  |  |
| 1999 Group Quarters Population  |            | 23                                  |          |                                                  |                             |  |  |
| 1999 Total Population           |            | 24                                  | 25       |                                                  |                             |  |  |
| 1999 Population Under 16        |            |                                     |          | 26                                               | of total pop                |  |  |
| 1999 Labor Force                |            | 27                                  |          | 28                                               | of total pop                |  |  |
| 1999 Population 6 <u>5</u> +    |            |                                     |          | 29                                               | of total pop                |  |  |
| 2000 Total School Enrollment    |            | 30                                  |          |                                                  |                             |  |  |
| 2000 Hotel Motel Rooms          | <u> </u> . | 31                                  |          |                                                  |                             |  |  |
| 2000 Occupied Rooms             |            | 32                                  |          |                                                  |                             |  |  |
| 2000 Hotel Motel Residents      | Х          |                                     |          |                                                  |                             |  |  |
| Lifestyles Final by 2000 TAZ    |            | E Direction                         |          |                                                  |                             |  |  |
| 1999 Total Households           |            | 33                                  | 34       |                                                  |                             |  |  |
| HH without children             | 1          | 35                                  |          | <del>                                     </del> |                             |  |  |
| HH with children                |            | 36                                  | <u> </u> |                                                  |                             |  |  |
| Vehicles in HH without children |            | 37 Create map - vehicles per capita |          |                                                  |                             |  |  |
| Vehicles in HH with children    |            | 37 Create map - vehicles per capita |          |                                                  |                             |  |  |
| Workers in HH without children  |            | 38                                  |          |                                                  |                             |  |  |
| Workers in HH with children     |            | 39                                  |          | <del>                                     </del> |                             |  |  |
| Persons in HH without children  | X          |                                     |          | <del>                                     </del> | <u> </u>                    |  |  |
| Persons in HH with children     | X          |                                     |          | <del>                                     </del> |                             |  |  |
| Hotel - Motel Occupied Rooms    | X          |                                     |          | 1                                                |                             |  |  |
| 1=CBD 2=EXURBAN or 0            | Х          |                                     |          |                                                  |                             |  |  |

HH = Household(s)

MF = Multi-Family

SF = Single Family

<sup>\*</sup> Description of variables provided in spreadsheet format by Miami-Dade County MPO, 2000