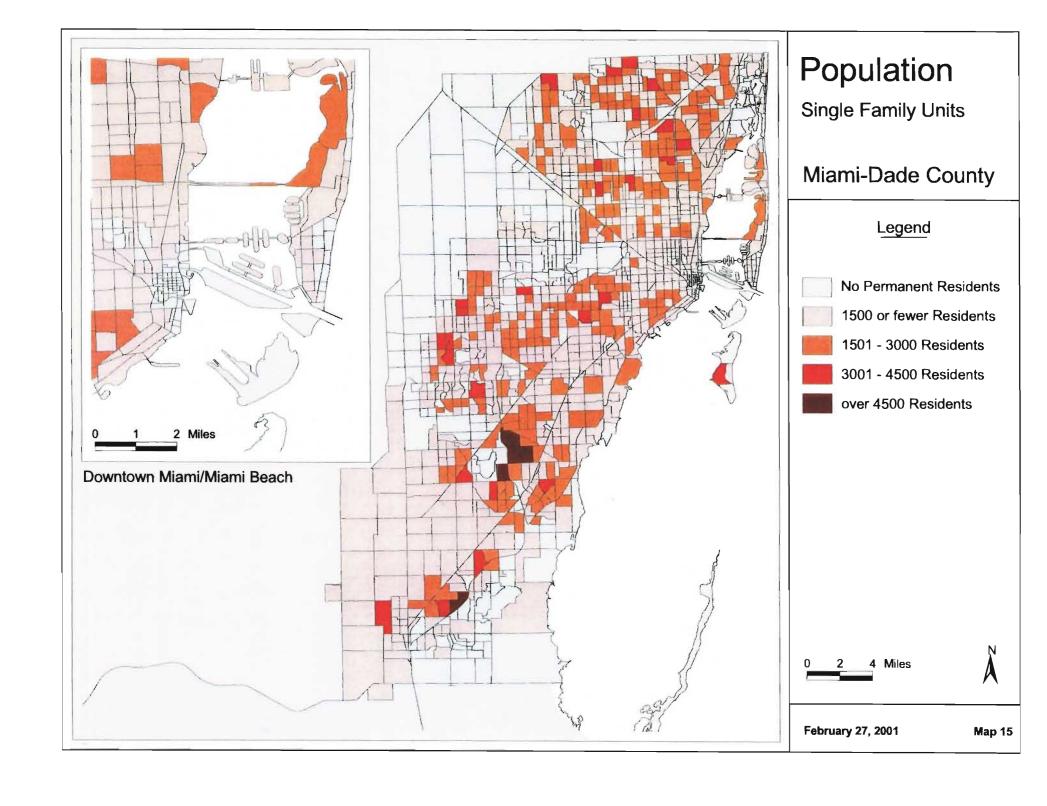

## MUATS and Year 2025 Long Range Transportation Plan Update Socioeconomic Data Maps Identified by Miami MPO 12/21/00

|                                 | No Map     | Map value as                        |          | s                                                | If map value as percentage, |  |  |
|---------------------------------|------------|-------------------------------------|----------|--------------------------------------------------|-----------------------------|--|--|
| Variable Description*           | Requested  | Absolute                            | Density  | Percentage                                       | Map as a percentage of      |  |  |
| 1999 Autos & Employment by 200  |            |                                     |          |                                                  |                             |  |  |
| Single Family HH w/ No Cars     |            |                                     |          | 1                                                |                             |  |  |
| Single Family HH w/ 1 Car       |            |                                     |          | 2                                                |                             |  |  |
| Single Family HH w/ 2 + Cars    |            |                                     |          | 3                                                |                             |  |  |
| Multi Family HH w/ No Cars      |            |                                     |          | 4                                                |                             |  |  |
| Multi Family HH w/ 1 Car        |            |                                     |          | 5                                                |                             |  |  |
| Multi Family HH w/ 2 + Cars     |            |                                     |          | 6                                                | <u> </u>                    |  |  |
| 1995 Income ADJ. (quartiles)    |            | 7                                   |          |                                                  |                             |  |  |
| 1999 Industrial Employment      |            |                                     |          | 8                                                | of total emp.               |  |  |
| 1999 Commercial Employment      |            |                                     |          | 9                                                | of total emp.               |  |  |
| 1999 Service Employment         |            |                                     |          | 10                                               | of total emp.               |  |  |
| 1999 Total Employment           |            | 11                                  | 12       |                                                  |                             |  |  |
| 1999 Dataset by 2000 TAZ's      |            |                                     |          |                                                  |                             |  |  |
| 1999 SF Total HH                |            | 13                                  | 14       |                                                  |                             |  |  |
| 1999 SF Vacant & Transient HH   | Х          |                                     |          |                                                  |                             |  |  |
| 1999 SF Vacant HH               | Х          |                                     |          |                                                  |                             |  |  |
| 1999 SF Population              |            | 15                                  | 16       |                                                  |                             |  |  |
| 1999 MF Total HH                |            | 17                                  | 18       |                                                  |                             |  |  |
| 1999 MF Vacant & Transient HH   | X          |                                     |          |                                                  |                             |  |  |
| 1999 MF Vacant HH               | X          |                                     |          |                                                  |                             |  |  |
| 1999 MF Population              |            | 19                                  | 20       |                                                  |                             |  |  |
| 1999 Total Housing Units        |            | 21                                  | 22       |                                                  |                             |  |  |
| 1999 Group Quarters Population  |            | 23                                  |          |                                                  |                             |  |  |
| 1999 Total Population           |            | 24                                  | 25       |                                                  |                             |  |  |
| 1999 Population Under 16        |            |                                     |          | 26                                               | of total pop                |  |  |
| 1999 Labor Force                |            | 27                                  |          | 28                                               | of total pop                |  |  |
| 1999 Population 6 <u>5</u> +    |            |                                     |          | 29                                               | of total pop                |  |  |
| 2000 Total School Enrollment    |            | 30                                  |          |                                                  |                             |  |  |
| 2000 Hotel Motel Rooms          | <u> </u> . | 31                                  |          |                                                  |                             |  |  |
| 2000 Occupied Rooms             |            | 32                                  |          |                                                  |                             |  |  |
| 2000 Hotel Motel Residents      | Х          |                                     |          |                                                  |                             |  |  |
| Lifestyles Final by 2000 TAZ    |            | E Direction                         |          |                                                  |                             |  |  |
| 1999 Total Households           |            | 33                                  | 34       |                                                  |                             |  |  |
| HH without children             | 1          | 35                                  |          | <del>                                     </del> |                             |  |  |
| HH with children                |            | 36                                  | <u> </u> |                                                  |                             |  |  |
| Vehicles in HH without children |            | 37 Create map - vehicles per capita |          |                                                  |                             |  |  |
| Vehicles in HH with children    |            | 37 Create map - vehicles per capita |          |                                                  |                             |  |  |
| Workers in HH without children  |            | 38                                  |          |                                                  |                             |  |  |
| Workers in HH with children     |            | 39                                  |          | <del>                                     </del> |                             |  |  |
| Persons in HH without children  | X          |                                     |          | <del>                                     </del> | <u> </u>                    |  |  |
| Persons in HH with children     | X          |                                     |          | <del>                                     </del> |                             |  |  |
| Hotel - Motel Occupied Rooms    | X          |                                     |          | 1                                                |                             |  |  |
| 1=CBD 2=EXURBAN or 0            | Х          |                                     |          |                                                  |                             |  |  |

HH = Household(s)

MF = Multi-Family

SF = Single Family

<sup>\*</sup> Description of variables provided in spreadsheet format by Miami-Dade County MPO, 2000