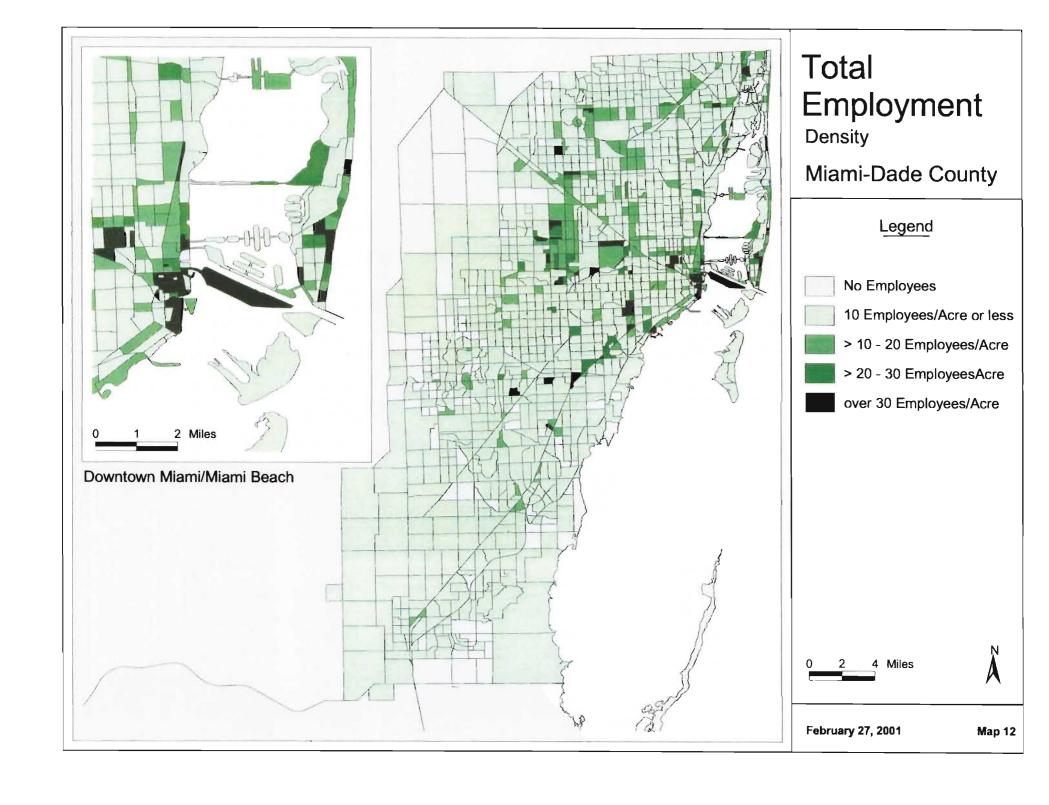

## MUATS and Year 2025 Long Range Transportation Plan Update Socioeconomic Data Maps Identified by Miami MPO 12/21/00

|                                 | No Map     | Map value as                        |          | s                                                | If map value as percentage, |  |  |
|---------------------------------|------------|-------------------------------------|----------|--------------------------------------------------|-----------------------------|--|--|
| Variable Description*           | Requested  | Absolute                            | Density  | Percentage                                       | Map as a percentage of      |  |  |
| 1999 Autos & Employment by 200  |            |                                     |          |                                                  |                             |  |  |
| Single Family HH w/ No Cars     |            |                                     |          | 1                                                |                             |  |  |
| Single Family HH w/ 1 Car       |            |                                     |          | 2                                                |                             |  |  |
| Single Family HH w/ 2 + Cars    |            |                                     |          | 3                                                |                             |  |  |
| Multi Family HH w/ No Cars      |            |                                     |          | 4                                                |                             |  |  |
| Multi Family HH w/ 1 Car        |            |                                     |          | 5                                                |                             |  |  |
| Multi Family HH w/ 2 + Cars     |            |                                     |          | 6                                                | <u> </u>                    |  |  |
| 1995 Income ADJ. (quartiles)    |            | 7                                   |          |                                                  |                             |  |  |
| 1999 Industrial Employment      |            |                                     |          | 8                                                | of total emp.               |  |  |
| 1999 Commercial Employment      |            |                                     |          | 9                                                | of total emp.               |  |  |
| 1999 Service Employment         |            |                                     |          | 10                                               | of total emp.               |  |  |
| 1999 Total Employment           |            | 11                                  | 12       |                                                  |                             |  |  |
| 1999 Dataset by 2000 TAZ's      |            |                                     |          |                                                  |                             |  |  |
| 1999 SF Total HH                |            | 13                                  | 14       |                                                  |                             |  |  |
| 1999 SF Vacant & Transient HH   | Х          |                                     |          |                                                  |                             |  |  |
| 1999 SF Vacant HH               | Х          |                                     |          |                                                  |                             |  |  |
| 1999 SF Population              |            | 15                                  | 16       |                                                  |                             |  |  |
| 1999 MF Total HH                |            | 17                                  | 18       |                                                  |                             |  |  |
| 1999 MF Vacant & Transient HH   | X          |                                     |          |                                                  |                             |  |  |
| 1999 MF Vacant HH               | X          |                                     |          |                                                  |                             |  |  |
| 1999 MF Population              |            | 19                                  | 20       |                                                  |                             |  |  |
| 1999 Total Housing Units        |            | 21                                  | 22       |                                                  |                             |  |  |
| 1999 Group Quarters Population  |            | 23                                  |          |                                                  |                             |  |  |
| 1999 Total Population           |            | 24                                  | 25       |                                                  |                             |  |  |
| 1999 Population Under 16        |            |                                     |          | 26                                               | of total pop                |  |  |
| 1999 Labor Force                |            | 27                                  |          | 28                                               | of total pop                |  |  |
| 1999 Population 6 <u>5</u> +    |            |                                     |          | 29                                               | of total pop                |  |  |
| 2000 Total School Enrollment    |            | 30                                  |          |                                                  |                             |  |  |
| 2000 Hotel Motel Rooms          | <u> </u> . | 31                                  |          |                                                  |                             |  |  |
| 2000 Occupied Rooms             |            | 32                                  |          |                                                  |                             |  |  |
| 2000 Hotel Motel Residents      | Х          |                                     |          |                                                  |                             |  |  |
| Lifestyles Final by 2000 TAZ    |            | E Direction                         |          |                                                  |                             |  |  |
| 1999 Total Households           |            | 33                                  | 34       |                                                  |                             |  |  |
| HH without children             | 1          | 35                                  |          | <del>                                     </del> |                             |  |  |
| HH with children                |            | 36                                  | <u> </u> |                                                  |                             |  |  |
| Vehicles in HH without children |            | 37 Create map - vehicles per capita |          |                                                  |                             |  |  |
| Vehicles in HH with children    |            | 37 Create map - vehicles per capita |          |                                                  |                             |  |  |
| Workers in HH without children  |            | 38                                  |          |                                                  |                             |  |  |
| Workers in HH with children     |            | 39                                  |          | <del>                                     </del> |                             |  |  |
| Persons in HH without children  | X          |                                     |          | <del>                                     </del> | <u> </u>                    |  |  |
| Persons in HH with children     | X          |                                     |          | <del>                                     </del> |                             |  |  |
| Hotel - Motel Occupied Rooms    | X          |                                     |          | 1                                                |                             |  |  |
| 1=CBD 2=EXURBAN or 0            | Х          |                                     |          |                                                  |                             |  |  |