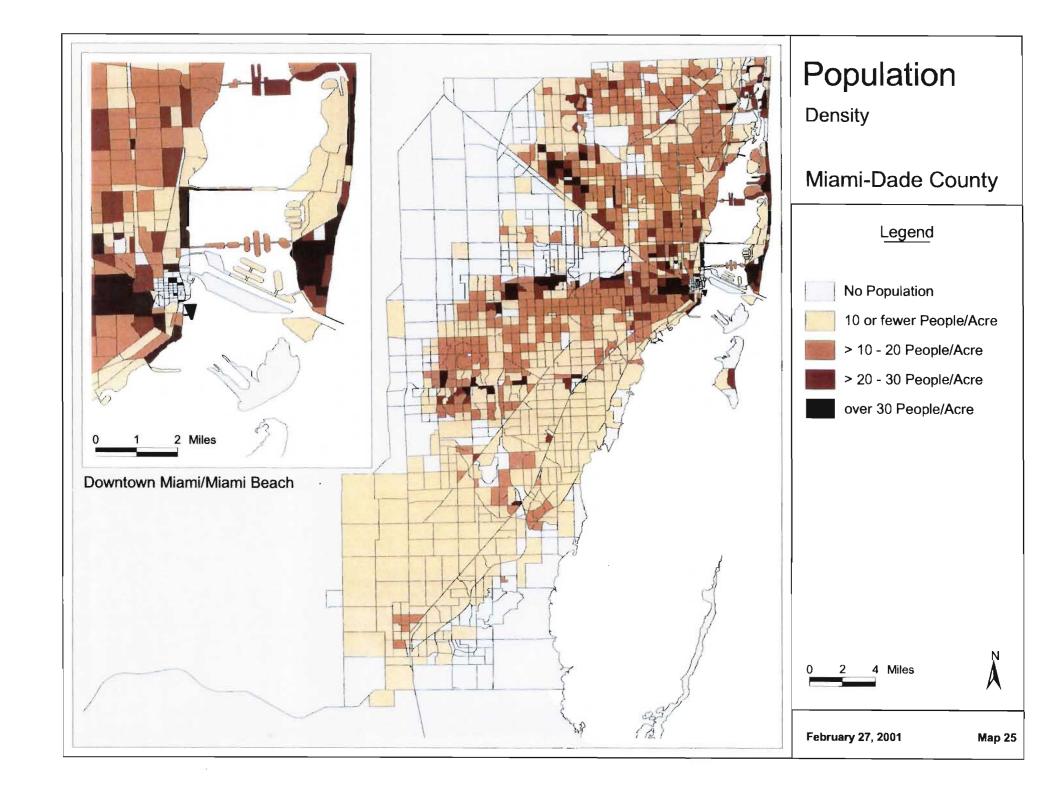

## MUATS and Year 2025 Long Range Transportation Plan Update Socioeconomic Data Maps Identified by Miami MPO 12/21/00

|                                 | No Map     | Map value as                        |          | s                                                | If map value as percentage, |  |  |
|---------------------------------|------------|-------------------------------------|----------|--------------------------------------------------|-----------------------------|--|--|
| Variable Description*           | Requested  | Absolute                            | Density  | Percentage                                       | Map as a percentage of      |  |  |
| 1999 Autos & Employment by 200  |            |                                     |          |                                                  |                             |  |  |
| Single Family HH w/ No Cars     |            |                                     |          | 1                                                |                             |  |  |
| Single Family HH w/ 1 Car       |            |                                     |          | 2                                                |                             |  |  |
| Single Family HH w/ 2 + Cars    |            |                                     |          | 3                                                |                             |  |  |
| Multi Family HH w/ No Cars      |            |                                     |          | 4                                                |                             |  |  |
| Multi Family HH w/ 1 Car        |            |                                     |          | 5                                                |                             |  |  |
| Multi Family HH w/ 2 + Cars     |            |                                     |          | 6                                                | <u> </u>                    |  |  |
| 1995 Income ADJ. (quartiles)    |            | 7                                   |          |                                                  |                             |  |  |
| 1999 Industrial Employment      |            |                                     |          | 8                                                | of total emp.               |  |  |
| 1999 Commercial Employment      |            |                                     |          | 9                                                | of total emp.               |  |  |
| 1999 Service Employment         |            |                                     |          | 10                                               | of total emp.               |  |  |
| 1999 Total Employment           |            | 11                                  | 12       |                                                  |                             |  |  |
| 1999 Dataset by 2000 TAZ's      |            |                                     |          |                                                  |                             |  |  |
| 1999 SF Total HH                |            | 13                                  | 14       |                                                  |                             |  |  |
| 1999 SF Vacant & Transient HH   | Х          |                                     |          |                                                  |                             |  |  |
| 1999 SF Vacant HH               | Х          |                                     |          |                                                  |                             |  |  |
| 1999 SF Population              |            | 15                                  | 16       |                                                  |                             |  |  |
| 1999 MF Total HH                |            | 17                                  | 18       |                                                  |                             |  |  |
| 1999 MF Vacant & Transient HH   | X          |                                     |          |                                                  |                             |  |  |
| 1999 MF Vacant HH               | X          |                                     |          |                                                  |                             |  |  |
| 1999 MF Population              |            | 19                                  | 20       |                                                  |                             |  |  |
| 1999 Total Housing Units        |            | 21                                  | 22       |                                                  |                             |  |  |
| 1999 Group Quarters Population  |            | 23                                  |          |                                                  |                             |  |  |
| 1999 Total Population           |            | 24                                  | 25       |                                                  |                             |  |  |
| 1999 Population Under 16        |            |                                     |          | 26                                               | of total pop                |  |  |
| 1999 Labor Force                |            | 27                                  |          | 28                                               | of total pop                |  |  |
| 1999 Population 6 <u>5</u> +    |            |                                     |          | 29                                               | of total pop                |  |  |
| 2000 Total School Enrollment    |            | 30                                  |          |                                                  |                             |  |  |
| 2000 Hotel Motel Rooms          | <u> </u> . | 31                                  |          |                                                  |                             |  |  |
| 2000 Occupied Rooms             |            | 32                                  |          |                                                  |                             |  |  |
| 2000 Hotel Motel Residents      | Х          |                                     |          |                                                  |                             |  |  |
| Lifestyles Final by 2000 TAZ    |            | E Direction                         |          |                                                  |                             |  |  |
| 1999 Total Households           |            | 33                                  | 34       |                                                  |                             |  |  |
| HH without children             | 1          | 35                                  |          | <del>                                     </del> |                             |  |  |
| HH with children                |            | 36                                  | <u> </u> |                                                  |                             |  |  |
| Vehicles in HH without children |            | 37 Create map - vehicles per capita |          |                                                  |                             |  |  |
| Vehicles in HH with children    |            | 37 Create map - vehicles per capita |          |                                                  |                             |  |  |
| Workers in HH without children  |            | 38                                  |          |                                                  |                             |  |  |
| Workers in HH with children     |            | 39                                  |          | <del>                                     </del> |                             |  |  |
| Persons in HH without children  | X          |                                     |          | <del>                                     </del> | <u> </u>                    |  |  |
| Persons in HH with children     | X          |                                     |          | <del>                                     </del> |                             |  |  |
| Hotel - Motel Occupied Rooms    | X          |                                     |          | 1                                                |                             |  |  |
| 1=CBD 2=EXURBAN or 0            | Х          |                                     |          |                                                  |                             |  |  |