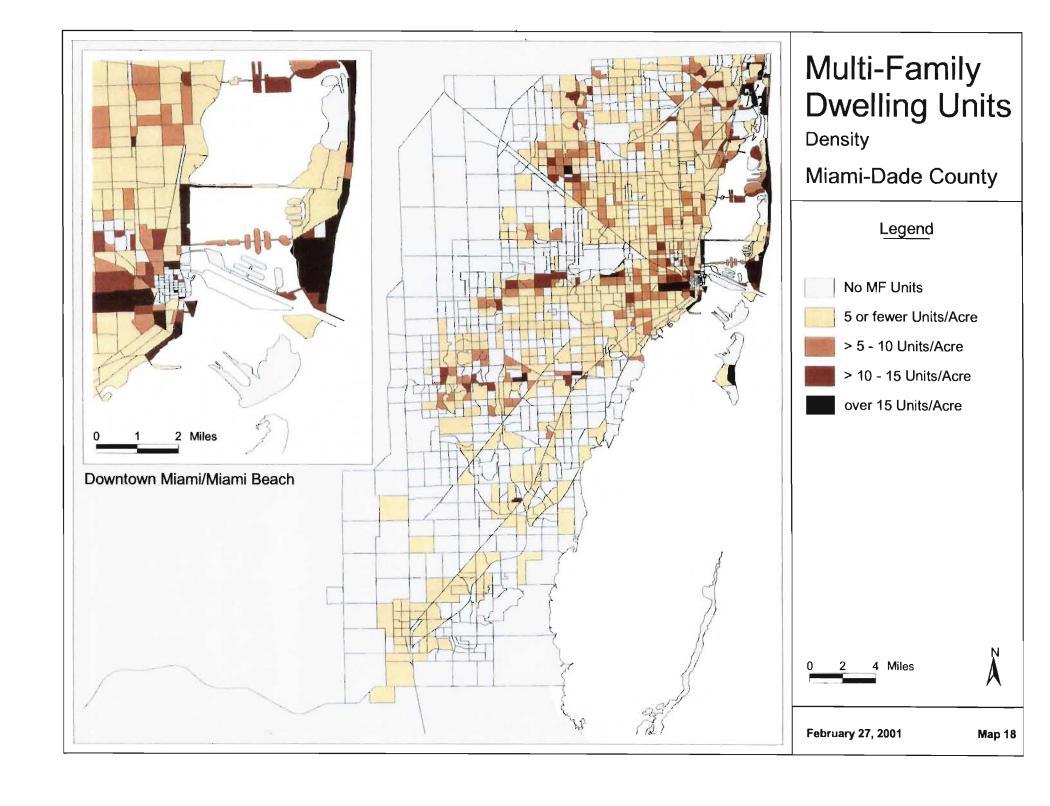

## MUATS and Year 2025 Long Range Transportation Plan Update Socioeconomic Data Maps Identified by Miami MPO 12/21/00

|                                 | No Map     | Map value as                        |          | s                                                | If map value as percentage, |  |  |
|---------------------------------|------------|-------------------------------------|----------|--------------------------------------------------|-----------------------------|--|--|
| Variable Description*           | Requested  | Absolute                            | Density  | Percentage                                       | Map as a percentage of      |  |  |
| 1999 Autos & Employment by 200  |            |                                     |          |                                                  |                             |  |  |
| Single Family HH w/ No Cars     |            |                                     |          | 1                                                |                             |  |  |
| Single Family HH w/ 1 Car       |            |                                     |          | 2                                                |                             |  |  |
| Single Family HH w/ 2 + Cars    |            |                                     |          | 3                                                |                             |  |  |
| Multi Family HH w/ No Cars      |            |                                     |          | 4                                                |                             |  |  |
| Multi Family HH w/ 1 Car        |            |                                     |          | 5                                                |                             |  |  |
| Multi Family HH w/ 2 + Cars     |            |                                     |          | 6                                                | <u> </u>                    |  |  |
| 1995 Income ADJ. (quartiles)    |            | 7                                   |          |                                                  |                             |  |  |
| 1999 Industrial Employment      |            |                                     |          | 8                                                | of total emp.               |  |  |
| 1999 Commercial Employment      |            |                                     |          | 9                                                | of total emp.               |  |  |
| 1999 Service Employment         |            |                                     |          | 10                                               | of total emp.               |  |  |
| 1999 Total Employment           |            | 11                                  | 12       |                                                  |                             |  |  |
| 1999 Dataset by 2000 TAZ's      |            |                                     |          |                                                  |                             |  |  |
| 1999 SF Total HH                |            | 13                                  | 14       |                                                  |                             |  |  |
| 1999 SF Vacant & Transient HH   | Х          |                                     |          |                                                  |                             |  |  |
| 1999 SF Vacant HH               | Х          |                                     |          |                                                  |                             |  |  |
| 1999 SF Population              |            | 15                                  | 16       |                                                  |                             |  |  |
| 1999 MF Total HH                |            | 17                                  | 18       |                                                  |                             |  |  |
| 1999 MF Vacant & Transient HH   | X          |                                     |          |                                                  |                             |  |  |
| 1999 MF Vacant HH               | X          |                                     |          |                                                  |                             |  |  |
| 1999 MF Population              |            | 19                                  | 20       |                                                  |                             |  |  |
| 1999 Total Housing Units        |            | 21                                  | 22       |                                                  |                             |  |  |
| 1999 Group Quarters Population  |            | 23                                  |          |                                                  |                             |  |  |
| 1999 Total Population           |            | 24                                  | 25       |                                                  |                             |  |  |
| 1999 Population Under 16        |            |                                     |          | 26                                               | of total pop                |  |  |
| 1999 Labor Force                |            | 27                                  |          | 28                                               | of total pop                |  |  |
| 1999 Population 6 <u>5</u> +    |            |                                     |          | 29                                               | of total pop                |  |  |
| 2000 Total School Enrollment    |            | 30                                  |          |                                                  |                             |  |  |
| 2000 Hotel Motel Rooms          | <u> </u> . | 31                                  |          |                                                  |                             |  |  |
| 2000 Occupied Rooms             |            | 32                                  |          |                                                  |                             |  |  |
| 2000 Hotel Motel Residents      | Х          |                                     |          |                                                  |                             |  |  |
| Lifestyles Final by 2000 TAZ    |            | E Direction                         |          |                                                  |                             |  |  |
| 1999 Total Households           |            | 33                                  | 34       |                                                  |                             |  |  |
| HH without children             | 1          | 35                                  |          | <del>                                     </del> |                             |  |  |
| HH with children                |            | 36                                  | <u> </u> |                                                  |                             |  |  |
| Vehicles in HH without children |            | 37 Create map - vehicles per capita |          |                                                  |                             |  |  |
| Vehicles in HH with children    |            | 37 Create map - vehicles per capita |          |                                                  |                             |  |  |
| Workers in HH without children  |            | 38                                  |          |                                                  |                             |  |  |
| Workers in HH with children     |            | 39                                  |          | <del>                                     </del> |                             |  |  |
| Persons in HH without children  | X          |                                     |          | <del>                                     </del> | <u> </u>                    |  |  |
| Persons in HH with children     | X          |                                     |          | <del>                                     </del> |                             |  |  |
| Hotel - Motel Occupied Rooms    | X          |                                     |          | 1                                                |                             |  |  |
| 1=CBD 2=EXURBAN or 0            | Х          |                                     |          |                                                  |                             |  |  |

HH = Household(s)

MF = Multi-Family

SF = Single Family

<sup>\*</sup> Description of variables provided in spreadsheet format by Miami-Dade County MPO, 2000