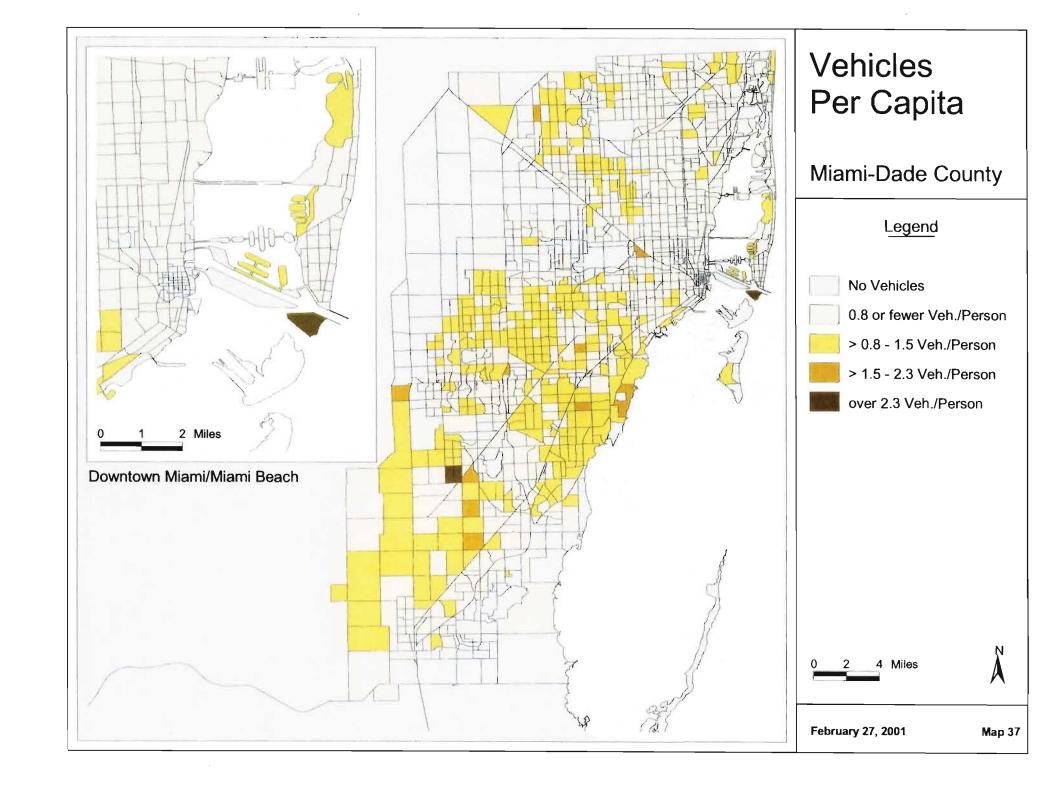

## MUATS and Year 2025 Long Range Transportation Plan Update Socioeconomic Data Maps Identified by Miami MPO 12/21/00

|                                 | No Map     | Map value as                        |          | s                                                | If map value as percentage, |  |  |
|---------------------------------|------------|-------------------------------------|----------|--------------------------------------------------|-----------------------------|--|--|
| Variable Description*           | Requested  | Absolute                            | Density  | Percentage                                       | Map as a percentage of      |  |  |
| 1999 Autos & Employment by 200  |            |                                     |          |                                                  |                             |  |  |
| Single Family HH w/ No Cars     |            |                                     |          | 1                                                |                             |  |  |
| Single Family HH w/ 1 Car       |            |                                     |          | 2                                                |                             |  |  |
| Single Family HH w/ 2 + Cars    |            |                                     |          | 3                                                |                             |  |  |
| Multi Family HH w/ No Cars      |            |                                     |          | 4                                                |                             |  |  |
| Multi Family HH w/ 1 Car        |            |                                     |          | 5                                                |                             |  |  |
| Multi Family HH w/ 2 + Cars     |            |                                     |          | 6                                                | <u> </u>                    |  |  |
| 1995 Income ADJ. (quartiles)    |            | 7                                   |          |                                                  |                             |  |  |
| 1999 Industrial Employment      |            |                                     |          | 8                                                | of total emp.               |  |  |
| 1999 Commercial Employment      |            |                                     |          | 9                                                | of total emp.               |  |  |
| 1999 Service Employment         |            |                                     |          | 10                                               | of total emp.               |  |  |
| 1999 Total Employment           |            | 11                                  | 12       |                                                  |                             |  |  |
| 1999 Dataset by 2000 TAZ's      |            |                                     |          |                                                  |                             |  |  |
| 1999 SF Total HH                |            | 13                                  | 14       |                                                  |                             |  |  |
| 1999 SF Vacant & Transient HH   | Х          |                                     |          |                                                  |                             |  |  |
| 1999 SF Vacant HH               | Х          |                                     |          |                                                  |                             |  |  |
| 1999 SF Population              |            | 15                                  | 16       |                                                  |                             |  |  |
| 1999 MF Total HH                |            | 17                                  | 18       |                                                  |                             |  |  |
| 1999 MF Vacant & Transient HH   | X          |                                     |          |                                                  |                             |  |  |
| 1999 MF Vacant HH               | X          |                                     |          |                                                  |                             |  |  |
| 1999 MF Population              |            | 19                                  | 20       |                                                  |                             |  |  |
| 1999 Total Housing Units        |            | 21                                  | 22       |                                                  |                             |  |  |
| 1999 Group Quarters Population  |            | 23                                  |          |                                                  |                             |  |  |
| 1999 Total Population           |            | 24                                  | 25       |                                                  |                             |  |  |
| 1999 Population Under 16        |            |                                     |          | 26                                               | of total pop                |  |  |
| 1999 Labor Force                |            | 27                                  |          | 28                                               | of total pop                |  |  |
| 1999 Population 6 <u>5</u> +    |            |                                     |          | 29                                               | of total pop                |  |  |
| 2000 Total School Enrollment    |            | 30                                  |          |                                                  |                             |  |  |
| 2000 Hotel Motel Rooms          | <u> </u> . | 31                                  |          |                                                  |                             |  |  |
| 2000 Occupied Rooms             |            | 32                                  |          |                                                  |                             |  |  |
| 2000 Hotel Motel Residents      | Х          |                                     |          |                                                  |                             |  |  |
| Lifestyles Final by 2000 TAZ    |            | E Direction                         |          |                                                  |                             |  |  |
| 1999 Total Households           |            | 33                                  | 34       |                                                  |                             |  |  |
| HH without children             | 1          | 35                                  |          | <del>                                     </del> |                             |  |  |
| HH with children                |            | 36                                  | <u> </u> |                                                  |                             |  |  |
| Vehicles in HH without children |            | 37 Create map - vehicles per capita |          |                                                  |                             |  |  |
| Vehicles in HH with children    |            | 37 Create map - vehicles per capita |          |                                                  |                             |  |  |
| Workers in HH without children  |            | 38                                  |          |                                                  |                             |  |  |
| Workers in HH with children     |            | 39                                  |          | <del>                                     </del> |                             |  |  |
| Persons in HH without children  | X          |                                     |          | <del>                                     </del> | <u> </u>                    |  |  |
| Persons in HH with children     | X          |                                     |          | <del>                                     </del> |                             |  |  |
| Hotel - Motel Occupied Rooms    | X          |                                     |          | 1                                                |                             |  |  |
| 1=CBD 2=EXURBAN or 0            | Х          |                                     |          |                                                  |                             |  |  |