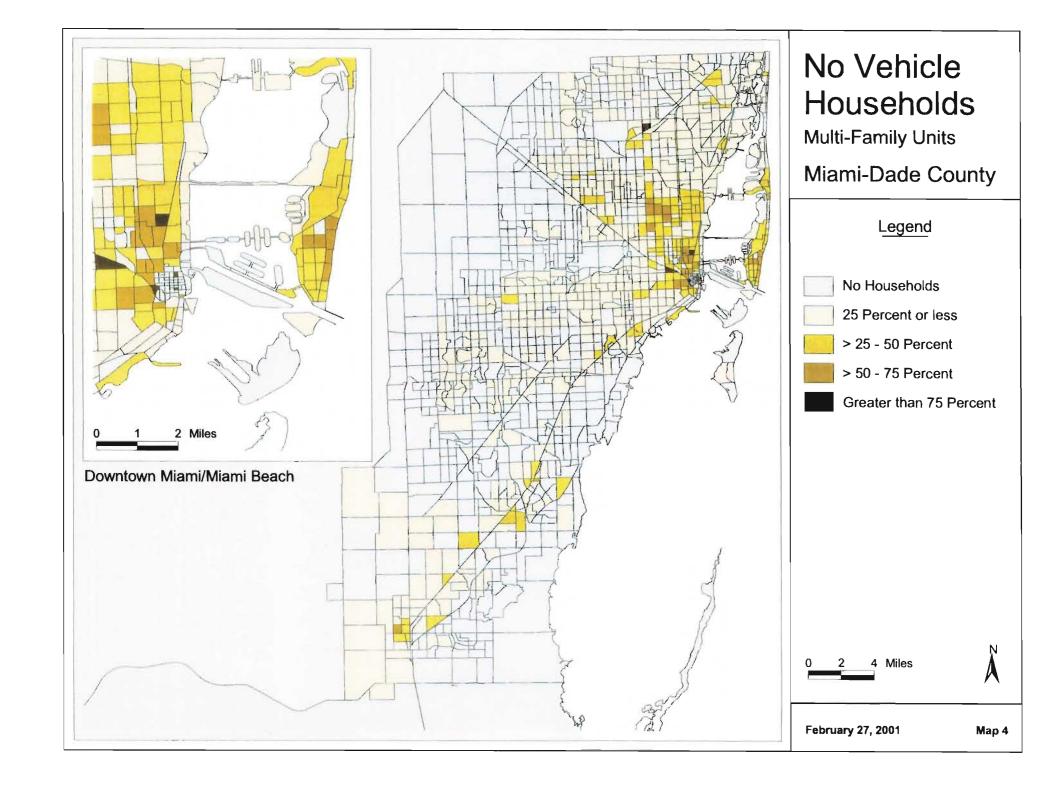

## MUATS and Year 2025 Long Range Transportation Plan Update Socioeconomic Data Maps Identified by Miami MPO 12/21/00

|                                 | No Map     | Map value as                        |          | s                                                | If map value as percentage, |  |  |
|---------------------------------|------------|-------------------------------------|----------|--------------------------------------------------|-----------------------------|--|--|
| Variable Description*           | Requested  | Absolute                            | Density  | Percentage                                       | Map as a percentage of      |  |  |
| 1999 Autos & Employment by 200  |            |                                     |          |                                                  |                             |  |  |
| Single Family HH w/ No Cars     |            |                                     |          | 1                                                |                             |  |  |
| Single Family HH w/ 1 Car       |            |                                     |          | 2                                                |                             |  |  |
| Single Family HH w/ 2 + Cars    |            |                                     |          | 3                                                |                             |  |  |
| Multi Family HH w/ No Cars      |            |                                     |          | 4                                                |                             |  |  |
| Multi Family HH w/ 1 Car        |            |                                     |          | 5                                                |                             |  |  |
| Multi Family HH w/ 2 + Cars     |            |                                     |          | 6                                                | <u> </u>                    |  |  |
| 1995 Income ADJ. (quartiles)    |            | 7                                   |          |                                                  |                             |  |  |
| 1999 Industrial Employment      |            |                                     |          | 8                                                | of total emp.               |  |  |
| 1999 Commercial Employment      |            |                                     |          | 9                                                | of total emp.               |  |  |
| 1999 Service Employment         |            |                                     |          | 10                                               | of total emp.               |  |  |
| 1999 Total Employment           |            | 11                                  | 12       |                                                  |                             |  |  |
| 1999 Dataset by 2000 TAZ's      |            |                                     |          |                                                  |                             |  |  |
| 1999 SF Total HH                |            | 13                                  | 14       |                                                  |                             |  |  |
| 1999 SF Vacant & Transient HH   | Х          |                                     |          |                                                  |                             |  |  |
| 1999 SF Vacant HH               | Х          |                                     |          |                                                  |                             |  |  |
| 1999 SF Population              |            | 15                                  | 16       |                                                  |                             |  |  |
| 1999 MF Total HH                |            | 17                                  | 18       |                                                  |                             |  |  |
| 1999 MF Vacant & Transient HH   | X          |                                     |          |                                                  |                             |  |  |
| 1999 MF Vacant HH               | X          |                                     |          |                                                  |                             |  |  |
| 1999 MF Population              |            | 19                                  | 20       |                                                  |                             |  |  |
| 1999 Total Housing Units        |            | 21                                  | 22       |                                                  |                             |  |  |
| 1999 Group Quarters Population  |            | 23                                  |          |                                                  |                             |  |  |
| 1999 Total Population           |            | 24                                  | 25       |                                                  |                             |  |  |
| 1999 Population Under 16        |            |                                     |          | 26                                               | of total pop                |  |  |
| 1999 Labor Force                |            | 27                                  |          | 28                                               | of total pop                |  |  |
| 1999 Population 6 <u>5</u> +    |            |                                     |          | 29                                               | of total pop                |  |  |
| 2000 Total School Enrollment    |            | 30                                  |          |                                                  |                             |  |  |
| 2000 Hotel Motel Rooms          | <u> </u> . | 31                                  |          |                                                  |                             |  |  |
| 2000 Occupied Rooms             |            | 32                                  |          |                                                  |                             |  |  |
| 2000 Hotel Motel Residents      | Х          |                                     |          |                                                  |                             |  |  |
| Lifestyles Final by 2000 TAZ    |            | E Direction                         |          |                                                  |                             |  |  |
| 1999 Total Households           |            | 33                                  | 34       |                                                  |                             |  |  |
| HH without children             | 1          | 35                                  |          | <del>                                     </del> |                             |  |  |
| HH with children                |            | 36                                  | <u> </u> |                                                  |                             |  |  |
| Vehicles in HH without children |            | 37 Create map - vehicles per capita |          |                                                  |                             |  |  |
| Vehicles in HH with children    |            | 37 Create map - vehicles per capita |          |                                                  |                             |  |  |
| Workers in HH without children  |            | 38                                  |          |                                                  |                             |  |  |
| Workers in HH with children     |            | 39                                  |          | <del>                                     </del> |                             |  |  |
| Persons in HH without children  | X          |                                     |          | <del>                                     </del> | <u> </u>                    |  |  |
| Persons in HH with children     | X          |                                     |          | <del>                                     </del> |                             |  |  |
| Hotel - Motel Occupied Rooms    | X          |                                     |          | 1                                                |                             |  |  |
| 1=CBD 2=EXURBAN or 0            | Х          |                                     |          |                                                  |                             |  |  |

HH = Household(s)

MF = Multi-Family

SF = Single Family

<sup>\*</sup> Description of variables provided in spreadsheet format by Miami-Dade County MPO, 2000