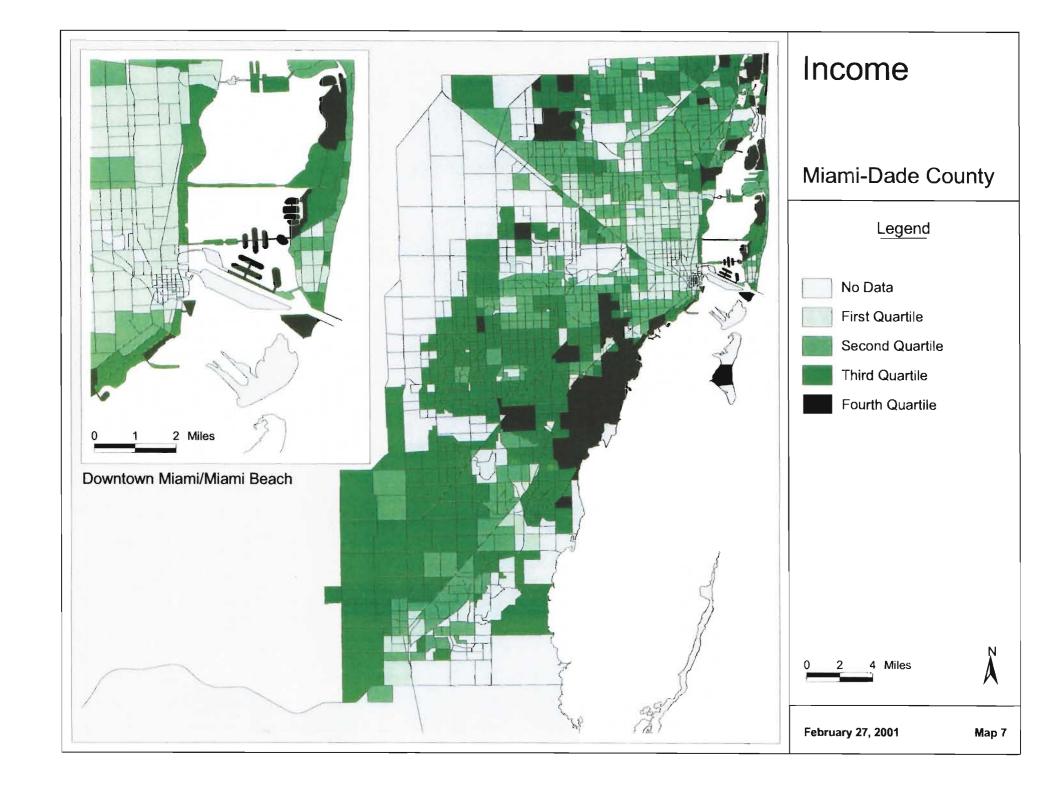

## MUATS and Year 2025 Long Range Transportation Plan Update Socioeconomic Data Maps Identified by Miami MPO 12/21/00

|                                 | No Map     | Map value as                        |          | s                                                | If map value as percentage, |  |  |
|---------------------------------|------------|-------------------------------------|----------|--------------------------------------------------|-----------------------------|--|--|
| Variable Description*           | Requested  | Absolute                            | Density  | Percentage                                       | Map as a percentage of      |  |  |
| 1999 Autos & Employment by 200  |            |                                     |          |                                                  |                             |  |  |
| Single Family HH w/ No Cars     |            |                                     |          | 1                                                |                             |  |  |
| Single Family HH w/ 1 Car       |            |                                     |          | 2                                                |                             |  |  |
| Single Family HH w/ 2 + Cars    |            |                                     |          | 3                                                |                             |  |  |
| Multi Family HH w/ No Cars      |            |                                     |          | 4                                                |                             |  |  |
| Multi Family HH w/ 1 Car        |            |                                     |          | 5                                                |                             |  |  |
| Multi Family HH w/ 2 + Cars     |            |                                     |          | 6                                                | <u> </u>                    |  |  |
| 1995 Income ADJ. (quartiles)    |            | 7                                   |          |                                                  |                             |  |  |
| 1999 Industrial Employment      |            |                                     |          | 8                                                | of total emp.               |  |  |
| 1999 Commercial Employment      |            |                                     |          | 9                                                | of total emp.               |  |  |
| 1999 Service Employment         |            |                                     |          | 10                                               | of total emp.               |  |  |
| 1999 Total Employment           |            | 11                                  | 12       |                                                  |                             |  |  |
| 1999 Dataset by 2000 TAZ's      |            |                                     |          |                                                  |                             |  |  |
| 1999 SF Total HH                |            | 13                                  | 14       |                                                  |                             |  |  |
| 1999 SF Vacant & Transient HH   | Х          |                                     |          |                                                  |                             |  |  |
| 1999 SF Vacant HH               | Х          |                                     |          |                                                  |                             |  |  |
| 1999 SF Population              |            | 15                                  | 16       |                                                  |                             |  |  |
| 1999 MF Total HH                |            | 17                                  | 18       |                                                  |                             |  |  |
| 1999 MF Vacant & Transient HH   | X          |                                     |          |                                                  |                             |  |  |
| 1999 MF Vacant HH               | X          |                                     |          |                                                  |                             |  |  |
| 1999 MF Population              |            | 19                                  | 20       |                                                  |                             |  |  |
| 1999 Total Housing Units        |            | 21                                  | 22       |                                                  |                             |  |  |
| 1999 Group Quarters Population  |            | 23                                  |          |                                                  |                             |  |  |
| 1999 Total Population           |            | 24                                  | 25       |                                                  |                             |  |  |
| 1999 Population Under 16        |            |                                     |          | 26                                               | of total pop                |  |  |
| 1999 Labor Force                |            | 27                                  |          | 28                                               | of total pop                |  |  |
| 1999 Population 6 <u>5</u> +    |            |                                     |          | 29                                               | of total pop                |  |  |
| 2000 Total School Enrollment    |            | 30                                  |          |                                                  |                             |  |  |
| 2000 Hotel Motel Rooms          | <u> </u> . | 31                                  |          |                                                  |                             |  |  |
| 2000 Occupied Rooms             |            | 32                                  |          |                                                  |                             |  |  |
| 2000 Hotel Motel Residents      | Х          |                                     |          |                                                  |                             |  |  |
| Lifestyles Final by 2000 TAZ    |            | E Direction                         |          |                                                  |                             |  |  |
| 1999 Total Households           |            | 33                                  | 34       |                                                  |                             |  |  |
| HH without children             | 1          | 35                                  |          | <del>                                     </del> |                             |  |  |
| HH with children                |            | 36                                  | <u> </u> |                                                  |                             |  |  |
| Vehicles in HH without children |            | 37 Create map - vehicles per capita |          |                                                  |                             |  |  |
| Vehicles in HH with children    |            | 37 Create map - vehicles per capita |          |                                                  |                             |  |  |
| Workers in HH without children  |            | 38                                  |          |                                                  |                             |  |  |
| Workers in HH with children     |            | 39                                  |          | <del>                                     </del> |                             |  |  |
| Persons in HH without children  | X          |                                     |          | <del>                                     </del> | <u> </u>                    |  |  |
| Persons in HH with children     | X          |                                     |          | <del>                                     </del> |                             |  |  |
| Hotel - Motel Occupied Rooms    | X          |                                     |          | 1                                                |                             |  |  |
| 1=CBD 2=EXURBAN or 0            | Х          |                                     |          |                                                  |                             |  |  |

HH = Household(s)

MF = Multi-Family

SF = Single Family

<sup>\*</sup> Description of variables provided in spreadsheet format by Miami-Dade County MPO, 2000