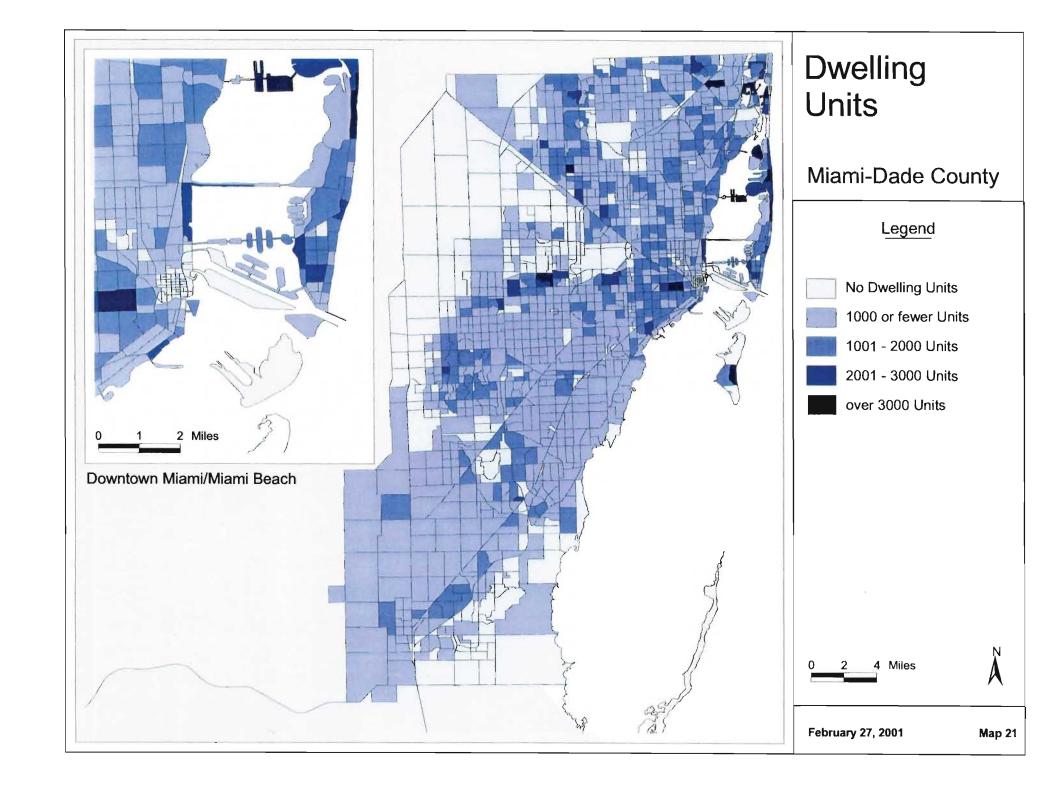

## MUATS and Year 2025 Long Range Transportation Plan Update Socioeconomic Data Maps Identified by Miami MPO 12/21/00

|                                 | No Map     | Map value as                        |          | s                                                | If map value as percentage, |  |  |
|---------------------------------|------------|-------------------------------------|----------|--------------------------------------------------|-----------------------------|--|--|
| Variable Description*           | Requested  | Absolute                            | Density  | Percentage                                       | Map as a percentage of      |  |  |
| 1999 Autos & Employment by 200  |            |                                     |          |                                                  |                             |  |  |
| Single Family HH w/ No Cars     |            |                                     |          | 1                                                |                             |  |  |
| Single Family HH w/ 1 Car       |            |                                     |          | 2                                                |                             |  |  |
| Single Family HH w/ 2 + Cars    |            |                                     |          | 3                                                |                             |  |  |
| Multi Family HH w/ No Cars      |            |                                     |          | 4                                                |                             |  |  |
| Multi Family HH w/ 1 Car        |            |                                     |          | 5                                                |                             |  |  |
| Multi Family HH w/ 2 + Cars     |            |                                     |          | 6                                                | <u> </u>                    |  |  |
| 1995 Income ADJ. (quartiles)    |            | 7                                   |          |                                                  |                             |  |  |
| 1999 Industrial Employment      |            |                                     |          | 8                                                | of total emp.               |  |  |
| 1999 Commercial Employment      |            |                                     |          | 9                                                | of total emp.               |  |  |
| 1999 Service Employment         |            |                                     |          | 10                                               | of total emp.               |  |  |
| 1999 Total Employment           |            | 11                                  | 12       |                                                  |                             |  |  |
| 1999 Dataset by 2000 TAZ's      |            |                                     |          |                                                  |                             |  |  |
| 1999 SF Total HH                |            | 13                                  | 14       |                                                  |                             |  |  |
| 1999 SF Vacant & Transient HH   | Х          |                                     |          |                                                  |                             |  |  |
| 1999 SF Vacant HH               | Х          |                                     |          |                                                  |                             |  |  |
| 1999 SF Population              |            | 15                                  | 16       |                                                  |                             |  |  |
| 1999 MF Total HH                |            | 17                                  | 18       |                                                  |                             |  |  |
| 1999 MF Vacant & Transient HH   | X          |                                     |          |                                                  |                             |  |  |
| 1999 MF Vacant HH               | X          |                                     |          |                                                  |                             |  |  |
| 1999 MF Population              |            | 19                                  | 20       |                                                  |                             |  |  |
| 1999 Total Housing Units        |            | 21                                  | 22       |                                                  |                             |  |  |
| 1999 Group Quarters Population  |            | 23                                  |          |                                                  |                             |  |  |
| 1999 Total Population           |            | 24                                  | 25       |                                                  |                             |  |  |
| 1999 Population Under 16        |            |                                     |          | 26                                               | of total pop                |  |  |
| 1999 Labor Force                |            | 27                                  |          | 28                                               | of total pop                |  |  |
| 1999 Population 6 <u>5</u> +    |            |                                     |          | 29                                               | of total pop                |  |  |
| 2000 Total School Enrollment    |            | 30                                  |          |                                                  |                             |  |  |
| 2000 Hotel Motel Rooms          | <u> </u> . | 31                                  |          |                                                  |                             |  |  |
| 2000 Occupied Rooms             |            | 32                                  |          |                                                  |                             |  |  |
| 2000 Hotel Motel Residents      | Х          |                                     |          |                                                  |                             |  |  |
| Lifestyles Final by 2000 TAZ    |            | E Direction                         |          |                                                  |                             |  |  |
| 1999 Total Households           |            | 33                                  | 34       |                                                  |                             |  |  |
| HH without children             | 1          | 35                                  |          | <del>                                     </del> |                             |  |  |
| HH with children                |            | 36                                  | <u> </u> |                                                  |                             |  |  |
| Vehicles in HH without children |            | 37 Create map - vehicles per capita |          |                                                  |                             |  |  |
| Vehicles in HH with children    |            | 37 Create map - vehicles per capita |          |                                                  |                             |  |  |
| Workers in HH without children  |            | 38                                  |          |                                                  |                             |  |  |
| Workers in HH with children     |            | 39                                  |          | <del>                                     </del> |                             |  |  |
| Persons in HH without children  | X          |                                     |          | <del>                                     </del> | <u> </u>                    |  |  |
| Persons in HH with children     | X          |                                     |          | <del>                                     </del> |                             |  |  |
| Hotel - Motel Occupied Rooms    | X          |                                     |          | 1                                                |                             |  |  |
| 1=CBD 2=EXURBAN or 0            | Х          |                                     |          |                                                  |                             |  |  |