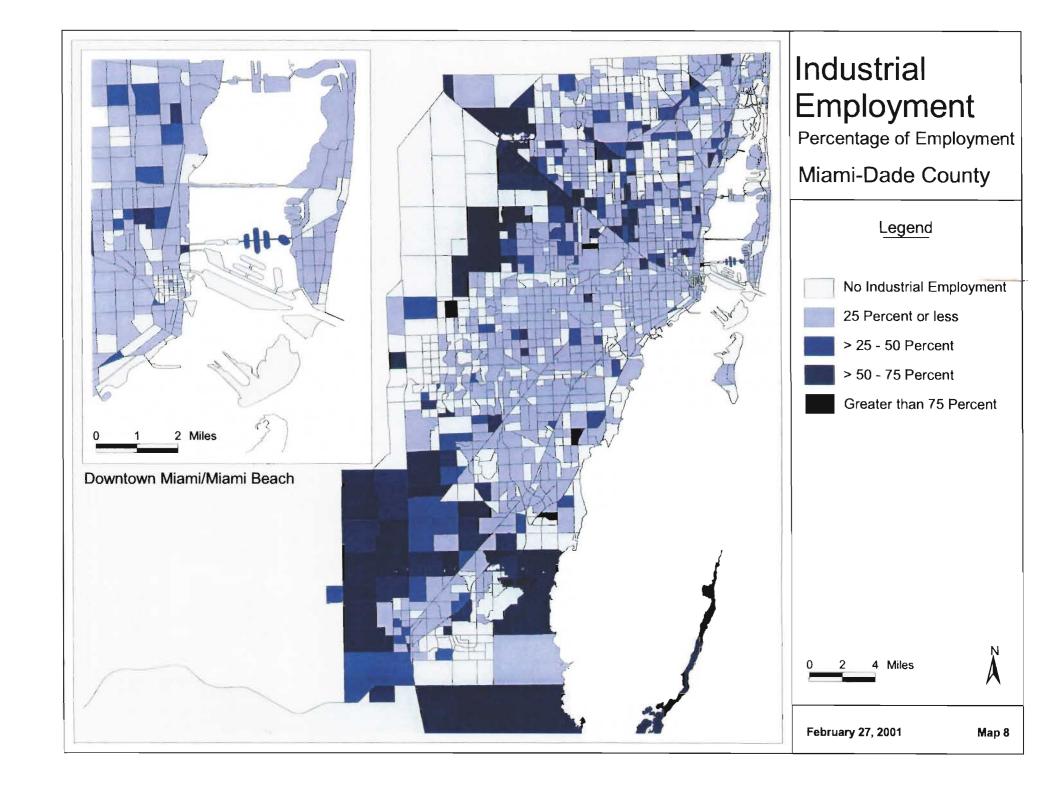

## MUATS and Year 2025 Long Range Transportation Plan Update Socioeconomic Data Maps Identified by Miami MPO 12/21/00

|                                 | No Map     | Map value as                        |          | s                                                | If map value as percentage, |  |  |
|---------------------------------|------------|-------------------------------------|----------|--------------------------------------------------|-----------------------------|--|--|
| Variable Description*           | Requested  | Absolute                            | Density  | Percentage                                       | Map as a percentage of      |  |  |
| 1999 Autos & Employment by 200  |            |                                     |          |                                                  |                             |  |  |
| Single Family HH w/ No Cars     |            |                                     |          | 1                                                |                             |  |  |
| Single Family HH w/ 1 Car       |            |                                     |          | 2                                                |                             |  |  |
| Single Family HH w/ 2 + Cars    |            |                                     |          | 3                                                |                             |  |  |
| Multi Family HH w/ No Cars      |            |                                     |          | 4                                                |                             |  |  |
| Multi Family HH w/ 1 Car        |            |                                     |          | 5                                                |                             |  |  |
| Multi Family HH w/ 2 + Cars     |            |                                     |          | 6                                                | <u> </u>                    |  |  |
| 1995 Income ADJ. (quartiles)    |            | 7                                   |          |                                                  |                             |  |  |
| 1999 Industrial Employment      |            |                                     |          | 8                                                | of total emp.               |  |  |
| 1999 Commercial Employment      |            |                                     |          | 9                                                | of total emp.               |  |  |
| 1999 Service Employment         |            |                                     |          | 10                                               | of total emp.               |  |  |
| 1999 Total Employment           |            | 11                                  | 12       |                                                  |                             |  |  |
| 1999 Dataset by 2000 TAZ's      |            |                                     |          |                                                  |                             |  |  |
| 1999 SF Total HH                |            | 13                                  | 14       |                                                  |                             |  |  |
| 1999 SF Vacant & Transient HH   | Х          |                                     |          |                                                  |                             |  |  |
| 1999 SF Vacant HH               | Х          |                                     |          |                                                  |                             |  |  |
| 1999 SF Population              |            | 15                                  | 16       |                                                  |                             |  |  |
| 1999 MF Total HH                |            | 17                                  | 18       |                                                  |                             |  |  |
| 1999 MF Vacant & Transient HH   | X          |                                     |          |                                                  |                             |  |  |
| 1999 MF Vacant HH               | X          |                                     |          |                                                  |                             |  |  |
| 1999 MF Population              |            | 19                                  | 20       |                                                  |                             |  |  |
| 1999 Total Housing Units        |            | 21                                  | 22       |                                                  |                             |  |  |
| 1999 Group Quarters Population  |            | 23                                  |          |                                                  |                             |  |  |
| 1999 Total Population           |            | 24                                  | 25       |                                                  |                             |  |  |
| 1999 Population Under 16        |            |                                     |          | 26                                               | of total pop                |  |  |
| 1999 Labor Force                |            | 27                                  |          | 28                                               | of total pop                |  |  |
| 1999 Population 6 <u>5</u> +    |            |                                     |          | 29                                               | of total pop                |  |  |
| 2000 Total School Enrollment    |            | 30                                  |          |                                                  |                             |  |  |
| 2000 Hotel Motel Rooms          | <u> </u> . | 31                                  |          |                                                  |                             |  |  |
| 2000 Occupied Rooms             |            | 32                                  |          |                                                  |                             |  |  |
| 2000 Hotel Motel Residents      | Х          |                                     |          |                                                  |                             |  |  |
| Lifestyles Final by 2000 TAZ    |            | E Direction                         |          |                                                  |                             |  |  |
| 1999 Total Households           |            | 33                                  | 34       |                                                  |                             |  |  |
| HH without children             | 1          | 35                                  |          | <del>                                     </del> |                             |  |  |
| HH with children                |            | 36                                  | <u> </u> |                                                  |                             |  |  |
| Vehicles in HH without children |            | 37 Create map - vehicles per capita |          |                                                  |                             |  |  |
| Vehicles in HH with children    |            | 37 Create map - vehicles per capita |          |                                                  |                             |  |  |
| Workers in HH without children  |            | 38                                  |          |                                                  |                             |  |  |
| Workers in HH with children     |            | 39                                  |          | <del>                                     </del> |                             |  |  |
| Persons in HH without children  | X          |                                     |          | <del>                                     </del> | <u> </u>                    |  |  |
| Persons in HH with children     | X          |                                     |          | <del>                                     </del> |                             |  |  |
| Hotel - Motel Occupied Rooms    | X          |                                     |          | 1                                                |                             |  |  |
| 1=CBD 2=EXURBAN or 0            | Х          |                                     |          |                                                  |                             |  |  |

HH = Household(s)

MF = Multi-Family

SF = Single Family

<sup>\*</sup> Description of variables provided in spreadsheet format by Miami-Dade County MPO, 2000