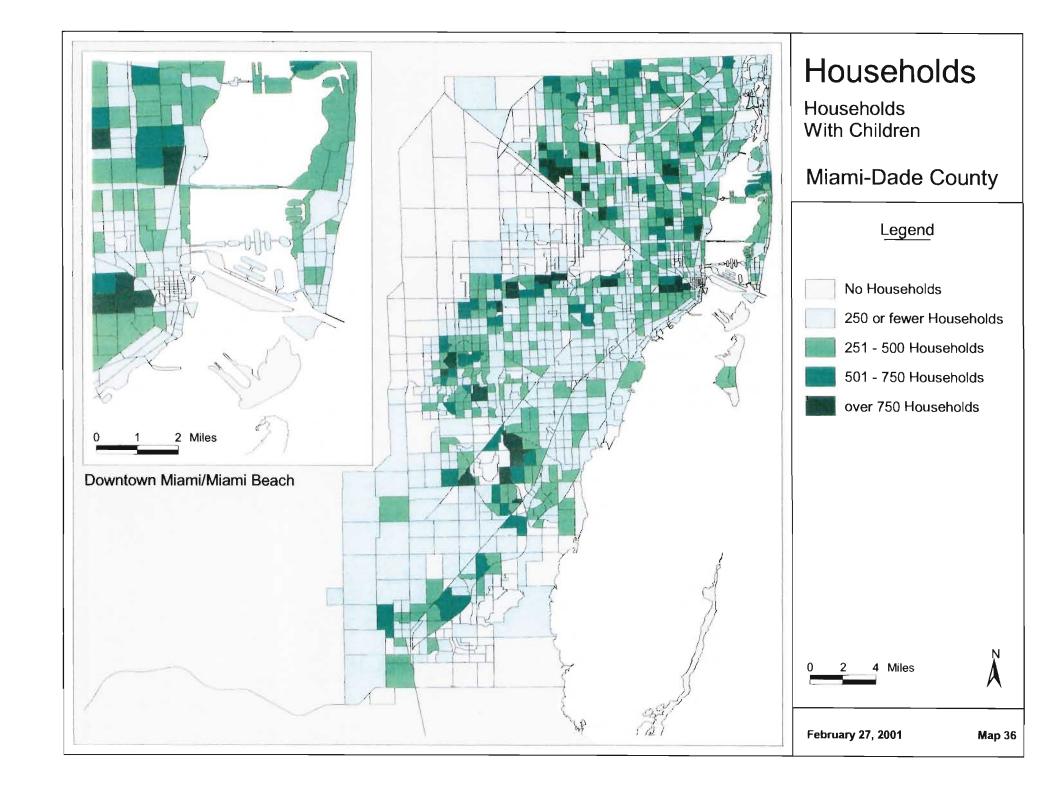

## MUATS and Year 2025 Long Range Transportation Plan Update Socioeconomic Data Maps Identified by Miami MPO 12/21/00

|                                 | No Map     | Map value as                        |          | s                                                | If map value as percentage, |  |  |
|---------------------------------|------------|-------------------------------------|----------|--------------------------------------------------|-----------------------------|--|--|
| Variable Description*           | Requested  | Absolute                            | Density  | Percentage                                       | Map as a percentage of      |  |  |
| 1999 Autos & Employment by 200  |            |                                     |          |                                                  |                             |  |  |
| Single Family HH w/ No Cars     |            |                                     |          | 1                                                |                             |  |  |
| Single Family HH w/ 1 Car       |            |                                     |          | 2                                                |                             |  |  |
| Single Family HH w/ 2 + Cars    |            |                                     |          | 3                                                |                             |  |  |
| Multi Family HH w/ No Cars      |            |                                     |          | 4                                                |                             |  |  |
| Multi Family HH w/ 1 Car        |            |                                     |          | 5                                                |                             |  |  |
| Multi Family HH w/ 2 + Cars     |            |                                     |          | 6                                                | <u> </u>                    |  |  |
| 1995 Income ADJ. (quartiles)    |            | 7                                   |          |                                                  |                             |  |  |
| 1999 Industrial Employment      |            |                                     |          | 8                                                | of total emp.               |  |  |
| 1999 Commercial Employment      |            |                                     |          | 9                                                | of total emp.               |  |  |
| 1999 Service Employment         |            |                                     |          | 10                                               | of total emp.               |  |  |
| 1999 Total Employment           |            | 11                                  | 12       |                                                  |                             |  |  |
| 1999 Dataset by 2000 TAZ's      |            |                                     |          |                                                  |                             |  |  |
| 1999 SF Total HH                |            | 13                                  | 14       |                                                  |                             |  |  |
| 1999 SF Vacant & Transient HH   | Х          |                                     |          |                                                  |                             |  |  |
| 1999 SF Vacant HH               | Х          |                                     |          |                                                  |                             |  |  |
| 1999 SF Population              |            | 15                                  | 16       |                                                  |                             |  |  |
| 1999 MF Total HH                |            | 17                                  | 18       |                                                  |                             |  |  |
| 1999 MF Vacant & Transient HH   | X          |                                     |          |                                                  |                             |  |  |
| 1999 MF Vacant HH               | X          |                                     |          |                                                  |                             |  |  |
| 1999 MF Population              |            | 19                                  | 20       |                                                  |                             |  |  |
| 1999 Total Housing Units        |            | 21                                  | 22       |                                                  |                             |  |  |
| 1999 Group Quarters Population  |            | 23                                  |          |                                                  |                             |  |  |
| 1999 Total Population           |            | 24                                  | 25       |                                                  |                             |  |  |
| 1999 Population Under 16        |            |                                     |          | 26                                               | of total pop                |  |  |
| 1999 Labor Force                |            | 27                                  |          | 28                                               | of total pop                |  |  |
| 1999 Population 6 <u>5</u> +    |            |                                     |          | 29                                               | of total pop                |  |  |
| 2000 Total School Enrollment    |            | 30                                  |          |                                                  |                             |  |  |
| 2000 Hotel Motel Rooms          | <u> </u> . | 31                                  |          |                                                  |                             |  |  |
| 2000 Occupied Rooms             |            | 32                                  |          |                                                  |                             |  |  |
| 2000 Hotel Motel Residents      | Х          |                                     |          |                                                  |                             |  |  |
| Lifestyles Final by 2000 TAZ    |            | E Direction                         |          |                                                  |                             |  |  |
| 1999 Total Households           |            | 33                                  | 34       |                                                  |                             |  |  |
| HH without children             | 1          | 35                                  |          | <del>                                     </del> |                             |  |  |
| HH with children                |            | 36                                  | <u> </u> |                                                  |                             |  |  |
| Vehicles in HH without children |            | 37 Create map - vehicles per capita |          |                                                  |                             |  |  |
| Vehicles in HH with children    |            | 37 Create map - vehicles per capita |          |                                                  |                             |  |  |
| Workers in HH without children  |            | 38                                  |          |                                                  |                             |  |  |
| Workers in HH with children     |            | 39                                  |          | <del>                                     </del> |                             |  |  |
| Persons in HH without children  | X          |                                     |          | <del>                                     </del> | <u> </u>                    |  |  |
| Persons in HH with children     | X          |                                     |          | <del>                                     </del> |                             |  |  |
| Hotel - Motel Occupied Rooms    | X          |                                     |          | 1                                                |                             |  |  |
| 1=CBD 2=EXURBAN or 0            | Х          |                                     |          |                                                  |                             |  |  |