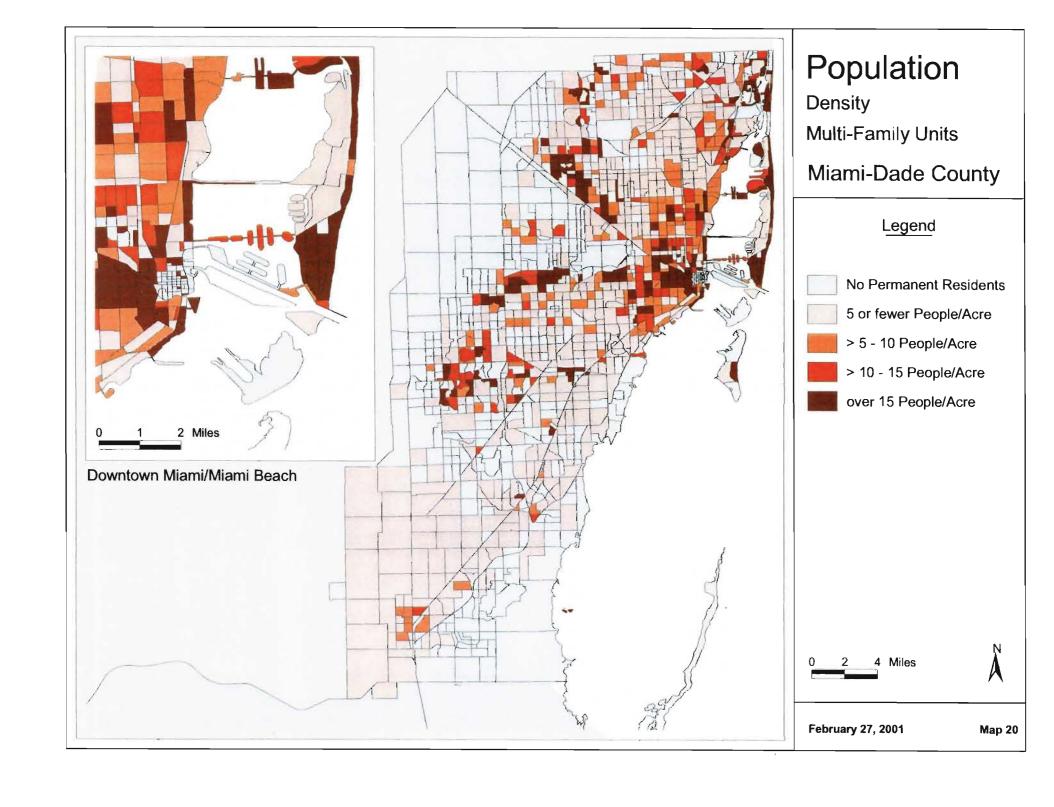

## MUATS and Year 2025 Long Range Transportation Plan Update Socioeconomic Data Maps Identified by Miami MPO 12/21/00

|                                 | No Map     | Map value as                        |          | s                                                | If map value as percentage, |  |  |
|---------------------------------|------------|-------------------------------------|----------|--------------------------------------------------|-----------------------------|--|--|
| Variable Description*           | Requested  | Absolute                            | Density  | Percentage                                       | Map as a percentage of      |  |  |
| 1999 Autos & Employment by 200  |            |                                     |          |                                                  |                             |  |  |
| Single Family HH w/ No Cars     |            |                                     |          | 1                                                |                             |  |  |
| Single Family HH w/ 1 Car       |            |                                     |          | 2                                                |                             |  |  |
| Single Family HH w/ 2 + Cars    |            |                                     |          | 3                                                |                             |  |  |
| Multi Family HH w/ No Cars      |            |                                     |          | 4                                                |                             |  |  |
| Multi Family HH w/ 1 Car        |            |                                     |          | 5                                                |                             |  |  |
| Multi Family HH w/ 2 + Cars     |            |                                     |          | 6                                                | <u> </u>                    |  |  |
| 1995 Income ADJ. (quartiles)    |            | 7                                   |          |                                                  |                             |  |  |
| 1999 Industrial Employment      |            |                                     |          | 8                                                | of total emp.               |  |  |
| 1999 Commercial Employment      |            |                                     |          | 9                                                | of total emp.               |  |  |
| 1999 Service Employment         |            |                                     |          | 10                                               | of total emp.               |  |  |
| 1999 Total Employment           |            | 11                                  | 12       |                                                  |                             |  |  |
| 1999 Dataset by 2000 TAZ's      |            |                                     |          |                                                  |                             |  |  |
| 1999 SF Total HH                |            | 13                                  | 14       |                                                  |                             |  |  |
| 1999 SF Vacant & Transient HH   | Х          |                                     |          |                                                  |                             |  |  |
| 1999 SF Vacant HH               | Х          |                                     |          |                                                  |                             |  |  |
| 1999 SF Population              |            | 15                                  | 16       |                                                  |                             |  |  |
| 1999 MF Total HH                |            | 17                                  | 18       |                                                  |                             |  |  |
| 1999 MF Vacant & Transient HH   | X          |                                     |          |                                                  |                             |  |  |
| 1999 MF Vacant HH               | X          |                                     |          |                                                  |                             |  |  |
| 1999 MF Population              |            | 19                                  | 20       |                                                  |                             |  |  |
| 1999 Total Housing Units        |            | 21                                  | 22       |                                                  |                             |  |  |
| 1999 Group Quarters Population  |            | 23                                  |          |                                                  |                             |  |  |
| 1999 Total Population           |            | 24                                  | 25       |                                                  |                             |  |  |
| 1999 Population Under 16        |            |                                     |          | 26                                               | of total pop                |  |  |
| 1999 Labor Force                |            | 27                                  |          | 28                                               | of total pop                |  |  |
| 1999 Population 6 <u>5</u> +    |            |                                     |          | 29                                               | of total pop                |  |  |
| 2000 Total School Enrollment    |            | 30                                  |          |                                                  |                             |  |  |
| 2000 Hotel Motel Rooms          | <u> </u> . | 31                                  |          |                                                  |                             |  |  |
| 2000 Occupied Rooms             |            | 32                                  |          |                                                  |                             |  |  |
| 2000 Hotel Motel Residents      | Х          |                                     |          |                                                  |                             |  |  |
| Lifestyles Final by 2000 TAZ    |            | E Direction                         |          |                                                  |                             |  |  |
| 1999 Total Households           |            | 33                                  | 34       |                                                  |                             |  |  |
| HH without children             | 1          | 35                                  |          | <del>                                     </del> |                             |  |  |
| HH with children                |            | 36                                  | <u> </u> |                                                  |                             |  |  |
| Vehicles in HH without children |            | 37 Create map - vehicles per capita |          |                                                  |                             |  |  |
| Vehicles in HH with children    |            | 37 Create map - vehicles per capita |          |                                                  |                             |  |  |
| Workers in HH without children  |            | 38                                  |          |                                                  |                             |  |  |
| Workers in HH with children     |            | 39                                  |          | <del>                                     </del> |                             |  |  |
| Persons in HH without children  | X          |                                     |          | <del>                                     </del> | <u> </u>                    |  |  |
| Persons in HH with children     | X          |                                     |          | <del>                                     </del> |                             |  |  |
| Hotel - Motel Occupied Rooms    | X          |                                     |          | 1                                                |                             |  |  |
| 1=CBD 2=EXURBAN or 0            | Х          |                                     |          |                                                  |                             |  |  |

HH = Household(s)

MF = Multi-Family

SF = Single Family

<sup>\*</sup> Description of variables provided in spreadsheet format by Miami-Dade County MPO, 2000