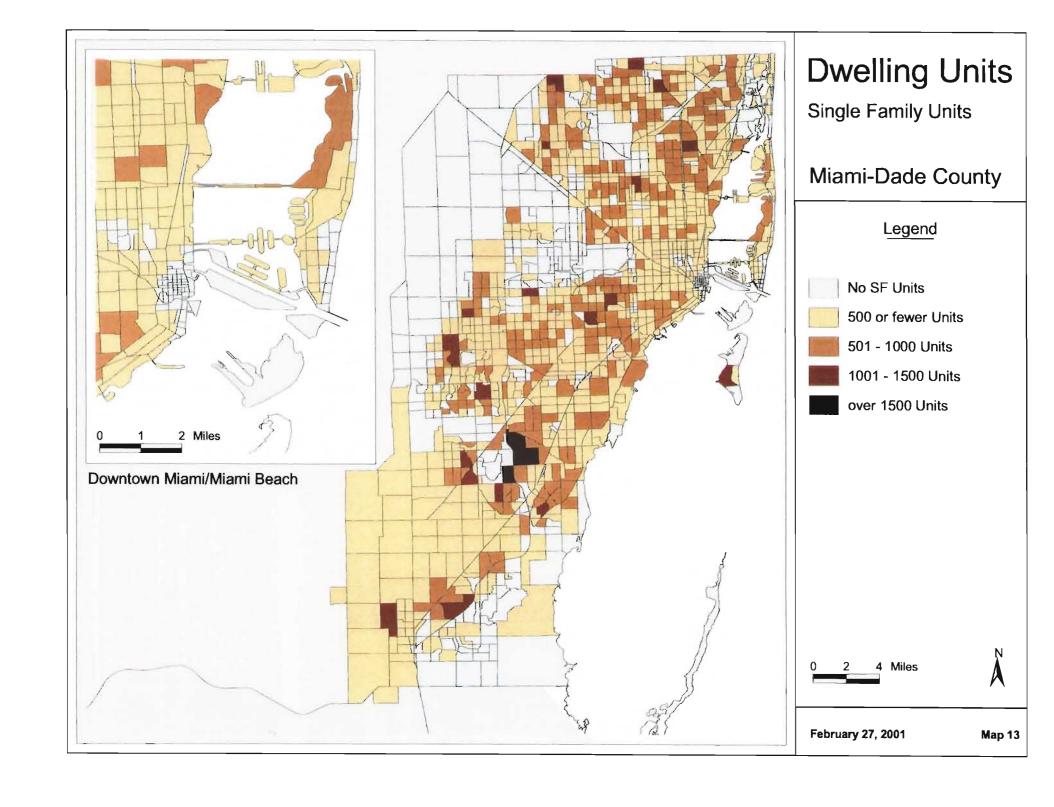

## MUATS and Year 2025 Long Range Transportation Plan Update Socioeconomic Data Maps Identified by Miami MPO 12/21/00

|                                 | No Map     | Map value as                        |          | s                                                | If map value as percentage, |  |  |
|---------------------------------|------------|-------------------------------------|----------|--------------------------------------------------|-----------------------------|--|--|
| Variable Description*           | Requested  | Absolute                            | Density  | Percentage                                       | Map as a percentage of      |  |  |
| 1999 Autos & Employment by 200  |            |                                     |          |                                                  |                             |  |  |
| Single Family HH w/ No Cars     |            |                                     |          | 1                                                |                             |  |  |
| Single Family HH w/ 1 Car       |            |                                     |          | 2                                                |                             |  |  |
| Single Family HH w/ 2 + Cars    |            |                                     |          | 3                                                |                             |  |  |
| Multi Family HH w/ No Cars      |            |                                     |          | 4                                                |                             |  |  |
| Multi Family HH w/ 1 Car        |            |                                     |          | 5                                                |                             |  |  |
| Multi Family HH w/ 2 + Cars     |            |                                     |          | 6                                                | <u> </u>                    |  |  |
| 1995 Income ADJ. (quartiles)    |            | 7                                   |          |                                                  |                             |  |  |
| 1999 Industrial Employment      |            |                                     |          | 8                                                | of total emp.               |  |  |
| 1999 Commercial Employment      |            |                                     |          | 9                                                | of total emp.               |  |  |
| 1999 Service Employment         |            |                                     |          | 10                                               | of total emp.               |  |  |
| 1999 Total Employment           |            | 11                                  | 12       |                                                  |                             |  |  |
| 1999 Dataset by 2000 TAZ's      |            |                                     |          |                                                  |                             |  |  |
| 1999 SF Total HH                |            | 13                                  | 14       |                                                  |                             |  |  |
| 1999 SF Vacant & Transient HH   | Х          |                                     |          |                                                  |                             |  |  |
| 1999 SF Vacant HH               | Х          |                                     |          |                                                  |                             |  |  |
| 1999 SF Population              |            | 15                                  | 16       |                                                  |                             |  |  |
| 1999 MF Total HH                |            | 17                                  | 18       |                                                  |                             |  |  |
| 1999 MF Vacant & Transient HH   | X          |                                     |          |                                                  |                             |  |  |
| 1999 MF Vacant HH               | X          |                                     |          |                                                  |                             |  |  |
| 1999 MF Population              |            | 19                                  | 20       |                                                  |                             |  |  |
| 1999 Total Housing Units        |            | 21                                  | 22       |                                                  |                             |  |  |
| 1999 Group Quarters Population  |            | 23                                  |          |                                                  |                             |  |  |
| 1999 Total Population           |            | 24                                  | 25       |                                                  |                             |  |  |
| 1999 Population Under 16        |            |                                     |          | 26                                               | of total pop                |  |  |
| 1999 Labor Force                |            | 27                                  |          | 28                                               | of total pop                |  |  |
| 1999 Population 6 <u>5</u> +    |            |                                     |          | 29                                               | of total pop                |  |  |
| 2000 Total School Enrollment    |            | 30                                  |          |                                                  |                             |  |  |
| 2000 Hotel Motel Rooms          | <u> </u> . | 31                                  |          |                                                  |                             |  |  |
| 2000 Occupied Rooms             |            | 32                                  |          |                                                  |                             |  |  |
| 2000 Hotel Motel Residents      | Х          |                                     |          |                                                  |                             |  |  |
| Lifestyles Final by 2000 TAZ    |            | E Direction                         |          |                                                  |                             |  |  |
| 1999 Total Households           |            | 33                                  | 34       |                                                  |                             |  |  |
| HH without children             | 1          | 35                                  |          | <del>                                     </del> |                             |  |  |
| HH with children                |            | 36                                  | <u> </u> |                                                  |                             |  |  |
| Vehicles in HH without children |            | 37 Create map - vehicles per capita |          |                                                  |                             |  |  |
| Vehicles in HH with children    |            | 37 Create map - vehicles per capita |          |                                                  |                             |  |  |
| Workers in HH without children  |            | 38                                  |          |                                                  |                             |  |  |
| Workers in HH with children     |            | 39                                  |          | <del>                                     </del> |                             |  |  |
| Persons in HH without children  | X          |                                     |          | <del>                                     </del> | <u> </u>                    |  |  |
| Persons in HH with children     | X          |                                     |          | <del>                                     </del> |                             |  |  |
| Hotel - Motel Occupied Rooms    | X          |                                     |          | 1                                                |                             |  |  |
| 1=CBD 2=EXURBAN or 0            | Х          |                                     |          |                                                  |                             |  |  |

HH = Household(s)

MF = Multi-Family

SF = Single Family

<sup>\*</sup> Description of variables provided in spreadsheet format by Miami-Dade County MPO, 2000