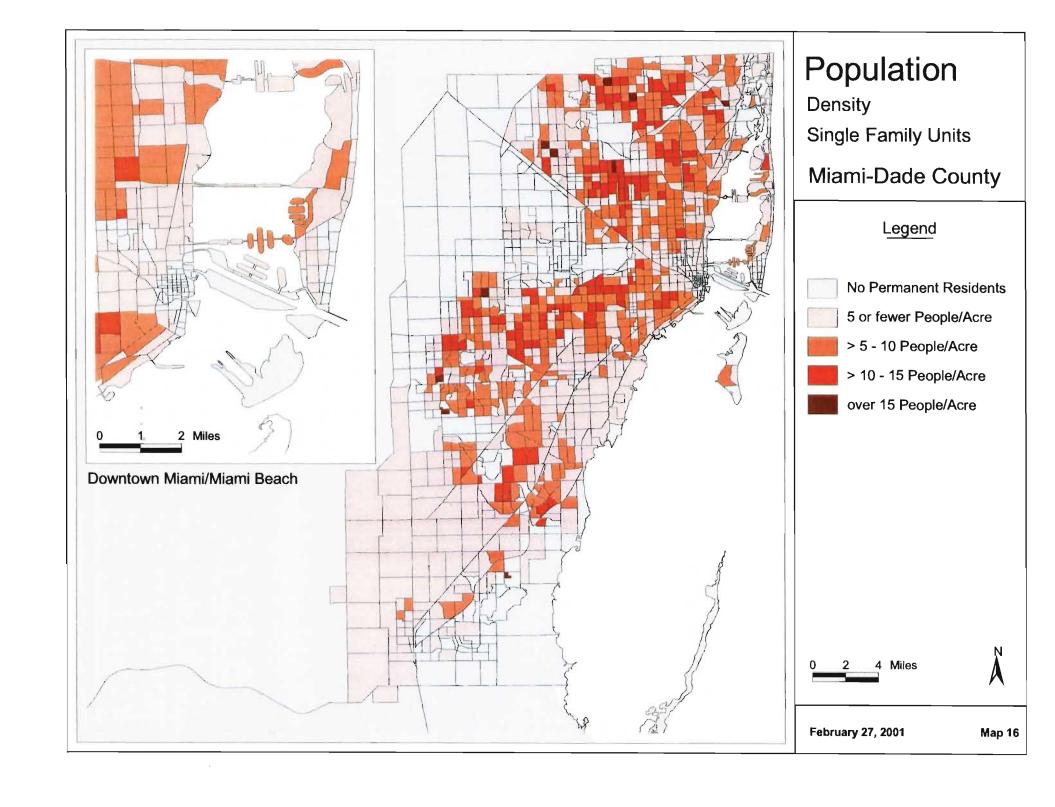

## MUATS and Year 2025 Long Range Transportation Plan Update Socioeconomic Data Maps Identified by Miami MPO 12/21/00

|                                 | No Map     | Map value as                        |          | s                                                | If map value as percentage, |  |  |
|---------------------------------|------------|-------------------------------------|----------|--------------------------------------------------|-----------------------------|--|--|
| Variable Description*           | Requested  | Absolute                            | Density  | Percentage                                       | Map as a percentage of      |  |  |
| 1999 Autos & Employment by 200  |            |                                     |          |                                                  |                             |  |  |
| Single Family HH w/ No Cars     |            |                                     |          | 1                                                |                             |  |  |
| Single Family HH w/ 1 Car       |            |                                     |          | 2                                                |                             |  |  |
| Single Family HH w/ 2 + Cars    |            |                                     |          | 3                                                |                             |  |  |
| Multi Family HH w/ No Cars      |            |                                     |          | 4                                                |                             |  |  |
| Multi Family HH w/ 1 Car        |            |                                     |          | 5                                                |                             |  |  |
| Multi Family HH w/ 2 + Cars     |            |                                     |          | 6                                                | <u> </u>                    |  |  |
| 1995 Income ADJ. (quartiles)    |            | 7                                   |          |                                                  |                             |  |  |
| 1999 Industrial Employment      |            |                                     |          | 8                                                | of total emp.               |  |  |
| 1999 Commercial Employment      |            |                                     |          | 9                                                | of total emp.               |  |  |
| 1999 Service Employment         |            |                                     |          | 10                                               | of total emp.               |  |  |
| 1999 Total Employment           |            | 11                                  | 12       |                                                  |                             |  |  |
| 1999 Dataset by 2000 TAZ's      |            |                                     |          |                                                  |                             |  |  |
| 1999 SF Total HH                |            | 13                                  | 14       |                                                  |                             |  |  |
| 1999 SF Vacant & Transient HH   | Х          |                                     |          |                                                  |                             |  |  |
| 1999 SF Vacant HH               | Х          |                                     |          |                                                  |                             |  |  |
| 1999 SF Population              |            | 15                                  | 16       |                                                  |                             |  |  |
| 1999 MF Total HH                |            | 17                                  | 18       |                                                  |                             |  |  |
| 1999 MF Vacant & Transient HH   | X          |                                     |          |                                                  |                             |  |  |
| 1999 MF Vacant HH               | X          |                                     |          |                                                  |                             |  |  |
| 1999 MF Population              |            | 19                                  | 20       |                                                  |                             |  |  |
| 1999 Total Housing Units        |            | 21                                  | 22       |                                                  |                             |  |  |
| 1999 Group Quarters Population  |            | 23                                  |          |                                                  |                             |  |  |
| 1999 Total Population           |            | 24                                  | 25       |                                                  |                             |  |  |
| 1999 Population Under 16        |            |                                     |          | 26                                               | of total pop                |  |  |
| 1999 Labor Force                |            | 27                                  |          | 28                                               | of total pop                |  |  |
| 1999 Population 6 <u>5</u> +    |            |                                     |          | 29                                               | of total pop                |  |  |
| 2000 Total School Enrollment    |            | 30                                  |          |                                                  |                             |  |  |
| 2000 Hotel Motel Rooms          | <u> </u> . | 31                                  |          |                                                  |                             |  |  |
| 2000 Occupied Rooms             |            | 32                                  |          |                                                  |                             |  |  |
| 2000 Hotel Motel Residents      | Х          |                                     |          |                                                  |                             |  |  |
| Lifestyles Final by 2000 TAZ    |            | E Direction                         |          |                                                  |                             |  |  |
| 1999 Total Households           |            | 33                                  | 34       |                                                  |                             |  |  |
| HH without children             | 1          | 35                                  |          | <del>                                     </del> |                             |  |  |
| HH with children                |            | 36                                  | <u> </u> |                                                  |                             |  |  |
| Vehicles in HH without children |            | 37 Create map - vehicles per capita |          |                                                  |                             |  |  |
| Vehicles in HH with children    |            | 37 Create map - vehicles per capita |          |                                                  |                             |  |  |
| Workers in HH without children  |            | 38                                  |          |                                                  |                             |  |  |
| Workers in HH with children     |            | 39                                  |          | <del>                                     </del> |                             |  |  |
| Persons in HH without children  | X          |                                     |          | <del>                                     </del> | <u> </u>                    |  |  |
| Persons in HH with children     | X          |                                     |          | <del>                                     </del> |                             |  |  |
| Hotel - Motel Occupied Rooms    | X          |                                     |          | 1                                                |                             |  |  |
| 1=CBD 2=EXURBAN or 0            | Х          |                                     |          |                                                  |                             |  |  |

HH = Household(s)

MF = Multi-Family

SF = Single Family

<sup>\*</sup> Description of variables provided in spreadsheet format by Miami-Dade County MPO, 2000