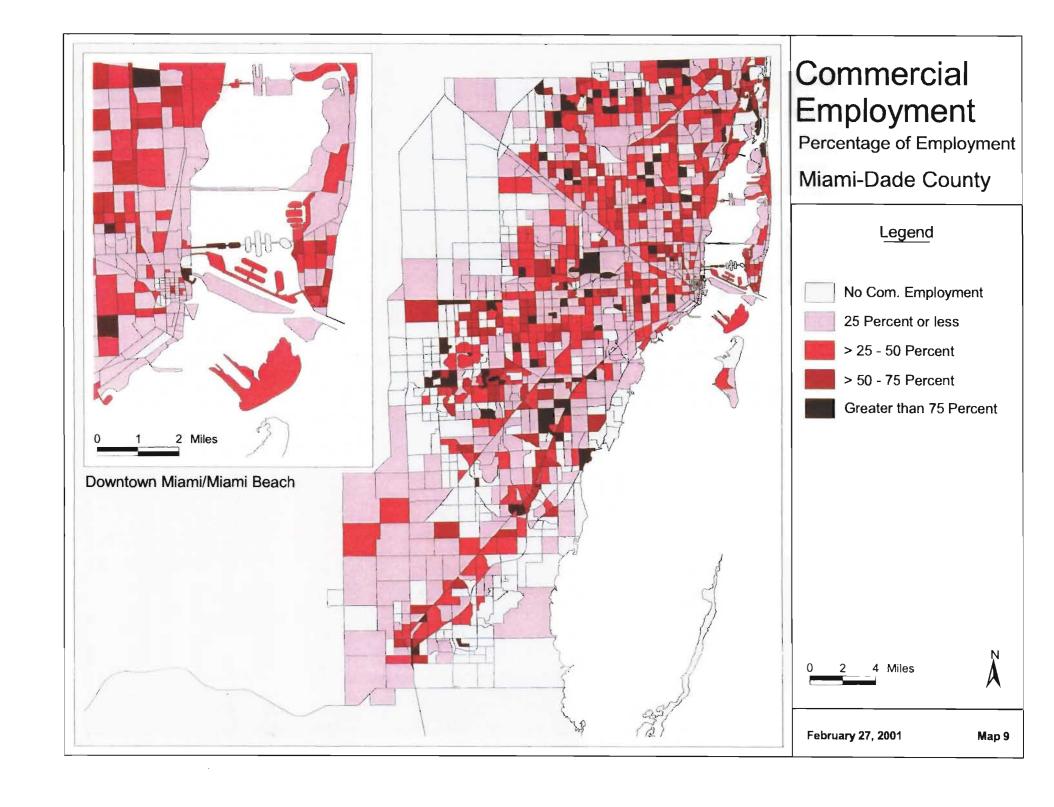

## MUATS and Year 2025 Long Range Transportation Plan Update Socioeconomic Data Maps Identified by Miami MPO 12/21/00

|                                 | No Map     | Map value as                        |          | s                                                | If map value as percentage, |  |  |
|---------------------------------|------------|-------------------------------------|----------|--------------------------------------------------|-----------------------------|--|--|
| Variable Description*           | Requested  | Absolute                            | Density  | Percentage                                       | Map as a percentage of      |  |  |
| 1999 Autos & Employment by 200  |            |                                     |          |                                                  |                             |  |  |
| Single Family HH w/ No Cars     |            |                                     |          | 1                                                |                             |  |  |
| Single Family HH w/ 1 Car       |            |                                     |          | 2                                                |                             |  |  |
| Single Family HH w/ 2 + Cars    |            |                                     |          | 3                                                |                             |  |  |
| Multi Family HH w/ No Cars      |            |                                     |          | 4                                                |                             |  |  |
| Multi Family HH w/ 1 Car        |            |                                     |          | 5                                                |                             |  |  |
| Multi Family HH w/ 2 + Cars     |            |                                     |          | 6                                                | <u> </u>                    |  |  |
| 1995 Income ADJ. (quartiles)    |            | 7                                   |          |                                                  |                             |  |  |
| 1999 Industrial Employment      |            |                                     |          | 8                                                | of total emp.               |  |  |
| 1999 Commercial Employment      |            |                                     |          | 9                                                | of total emp.               |  |  |
| 1999 Service Employment         |            |                                     |          | 10                                               | of total emp.               |  |  |
| 1999 Total Employment           |            | 11                                  | 12       |                                                  |                             |  |  |
| 1999 Dataset by 2000 TAZ's      |            |                                     |          |                                                  |                             |  |  |
| 1999 SF Total HH                |            | 13                                  | 14       |                                                  |                             |  |  |
| 1999 SF Vacant & Transient HH   | Х          |                                     |          |                                                  |                             |  |  |
| 1999 SF Vacant HH               | Х          |                                     |          |                                                  |                             |  |  |
| 1999 SF Population              |            | 15                                  | 16       |                                                  |                             |  |  |
| 1999 MF Total HH                |            | 17                                  | 18       |                                                  |                             |  |  |
| 1999 MF Vacant & Transient HH   | X          |                                     |          |                                                  |                             |  |  |
| 1999 MF Vacant HH               | X          |                                     |          |                                                  |                             |  |  |
| 1999 MF Population              |            | 19                                  | 20       |                                                  |                             |  |  |
| 1999 Total Housing Units        |            | 21                                  | 22       |                                                  |                             |  |  |
| 1999 Group Quarters Population  |            | 23                                  |          |                                                  |                             |  |  |
| 1999 Total Population           |            | 24                                  | 25       |                                                  |                             |  |  |
| 1999 Population Under 16        |            |                                     |          | 26                                               | of total pop                |  |  |
| 1999 Labor Force                |            | 27                                  |          | 28                                               | of total pop                |  |  |
| 1999 Population 6 <u>5</u> +    |            |                                     |          | 29                                               | of total pop                |  |  |
| 2000 Total School Enrollment    |            | 30                                  |          |                                                  |                             |  |  |
| 2000 Hotel Motel Rooms          | <u> </u> . | 31                                  |          |                                                  |                             |  |  |
| 2000 Occupied Rooms             |            | 32                                  |          |                                                  |                             |  |  |
| 2000 Hotel Motel Residents      | Х          |                                     |          |                                                  |                             |  |  |
| Lifestyles Final by 2000 TAZ    |            | E Direction                         |          |                                                  |                             |  |  |
| 1999 Total Households           |            | 33                                  | 34       |                                                  |                             |  |  |
| HH without children             | 1          | 35                                  |          | <del>                                     </del> |                             |  |  |
| HH with children                |            | 36                                  | <u> </u> |                                                  |                             |  |  |
| Vehicles in HH without children |            | 37 Create map - vehicles per capita |          |                                                  |                             |  |  |
| Vehicles in HH with children    |            | 37 Create map - vehicles per capita |          |                                                  |                             |  |  |
| Workers in HH without children  |            | 38                                  |          |                                                  |                             |  |  |
| Workers in HH with children     |            | 39                                  |          | <del>                                     </del> |                             |  |  |
| Persons in HH without children  | X          |                                     |          | <del>                                     </del> | <u> </u>                    |  |  |
| Persons in HH with children     | X          |                                     |          | <del>                                     </del> |                             |  |  |
| Hotel - Motel Occupied Rooms    | X          |                                     |          | 1                                                |                             |  |  |
| 1=CBD 2=EXURBAN or 0            | Х          |                                     |          |                                                  |                             |  |  |