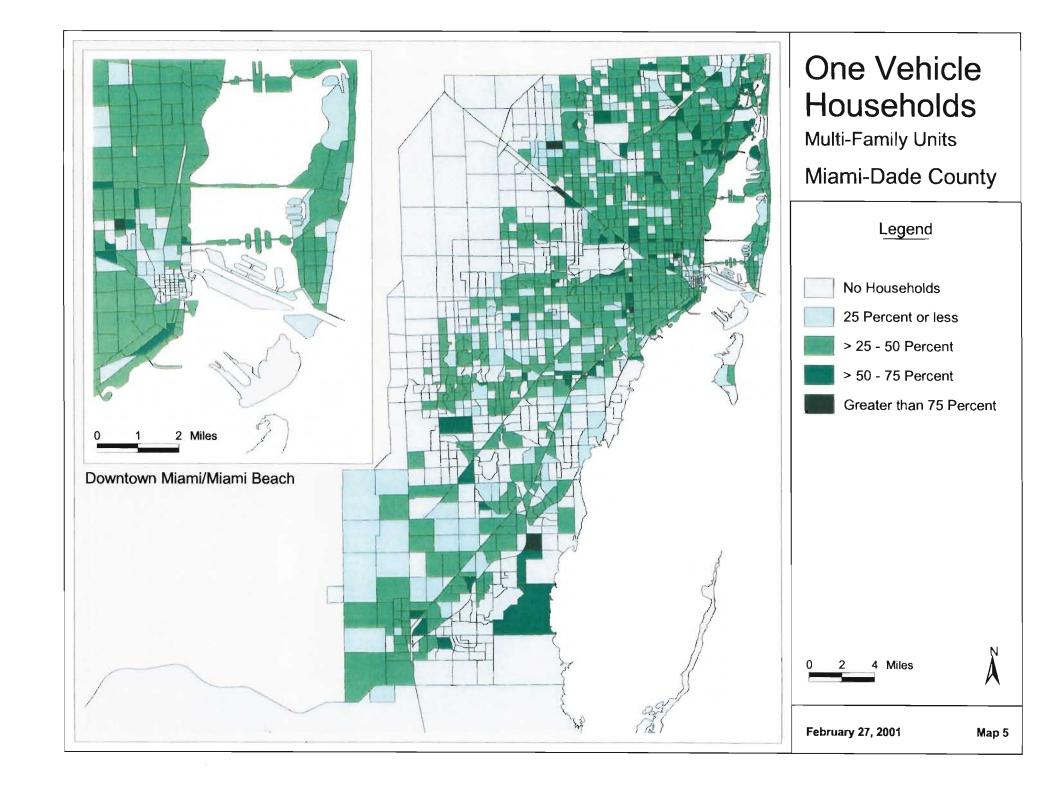

## MUATS and Year 2025 Long Range Transportation Plan Update Socioeconomic Data Maps Identified by Miami MPO 12/21/00

|                                 | No Map     | Map value as                        |          | s                                                | If map value as percentage, |  |  |
|---------------------------------|------------|-------------------------------------|----------|--------------------------------------------------|-----------------------------|--|--|
| Variable Description*           | Requested  | Absolute                            | Density  | Percentage                                       | Map as a percentage of      |  |  |
| 1999 Autos & Employment by 200  |            |                                     |          |                                                  |                             |  |  |
| Single Family HH w/ No Cars     |            |                                     |          | 1                                                |                             |  |  |
| Single Family HH w/ 1 Car       |            |                                     |          | 2                                                |                             |  |  |
| Single Family HH w/ 2 + Cars    |            |                                     |          | 3                                                |                             |  |  |
| Multi Family HH w/ No Cars      |            |                                     |          | 4                                                |                             |  |  |
| Multi Family HH w/ 1 Car        |            |                                     |          | 5                                                |                             |  |  |
| Multi Family HH w/ 2 + Cars     |            |                                     |          | 6                                                | <u> </u>                    |  |  |
| 1995 Income ADJ. (quartiles)    |            | 7                                   |          |                                                  |                             |  |  |
| 1999 Industrial Employment      |            |                                     |          | 8                                                | of total emp.               |  |  |
| 1999 Commercial Employment      |            |                                     |          | 9                                                | of total emp.               |  |  |
| 1999 Service Employment         |            |                                     |          | 10                                               | of total emp.               |  |  |
| 1999 Total Employment           |            | 11                                  | 12       |                                                  |                             |  |  |
| 1999 Dataset by 2000 TAZ's      |            |                                     |          |                                                  |                             |  |  |
| 1999 SF Total HH                |            | 13                                  | 14       |                                                  |                             |  |  |
| 1999 SF Vacant & Transient HH   | Х          |                                     |          |                                                  |                             |  |  |
| 1999 SF Vacant HH               | Х          |                                     |          |                                                  |                             |  |  |
| 1999 SF Population              |            | 15                                  | 16       |                                                  |                             |  |  |
| 1999 MF Total HH                |            | 17                                  | 18       |                                                  |                             |  |  |
| 1999 MF Vacant & Transient HH   | X          |                                     |          |                                                  |                             |  |  |
| 1999 MF Vacant HH               | X          |                                     |          |                                                  |                             |  |  |
| 1999 MF Population              |            | 19                                  | 20       |                                                  |                             |  |  |
| 1999 Total Housing Units        |            | 21                                  | 22       |                                                  |                             |  |  |
| 1999 Group Quarters Population  |            | 23                                  |          |                                                  |                             |  |  |
| 1999 Total Population           |            | 24                                  | 25       |                                                  |                             |  |  |
| 1999 Population Under 16        |            |                                     |          | 26                                               | of total pop                |  |  |
| 1999 Labor Force                |            | 27                                  |          | 28                                               | of total pop                |  |  |
| 1999 Population 6 <u>5</u> +    |            |                                     |          | 29                                               | of total pop                |  |  |
| 2000 Total School Enrollment    |            | 30                                  |          |                                                  |                             |  |  |
| 2000 Hotel Motel Rooms          | <u> </u> . | 31                                  |          |                                                  |                             |  |  |
| 2000 Occupied Rooms             |            | 32                                  |          |                                                  |                             |  |  |
| 2000 Hotel Motel Residents      | Х          |                                     |          |                                                  |                             |  |  |
| Lifestyles Final by 2000 TAZ    |            | E Direction                         |          |                                                  |                             |  |  |
| 1999 Total Households           |            | 33                                  | 34       |                                                  |                             |  |  |
| HH without children             | 1          | 35                                  |          | <del>                                     </del> |                             |  |  |
| HH with children                |            | 36                                  | <u> </u> |                                                  |                             |  |  |
| Vehicles in HH without children |            | 37 Create map - vehicles per capita |          |                                                  |                             |  |  |
| Vehicles in HH with children    |            | 37 Create map - vehicles per capita |          |                                                  |                             |  |  |
| Workers in HH without children  |            | 38                                  |          |                                                  |                             |  |  |
| Workers in HH with children     |            | 39                                  |          | <del>                                     </del> |                             |  |  |
| Persons in HH without children  | X          |                                     |          | <del>                                     </del> | <u> </u>                    |  |  |
| Persons in HH with children     | X          |                                     |          | <del>                                     </del> |                             |  |  |
| Hotel - Motel Occupied Rooms    | X          |                                     |          | 1                                                |                             |  |  |
| 1=CBD 2=EXURBAN or 0            | Х          |                                     |          |                                                  |                             |  |  |

HH = Household(s)

MF = Multi-Family

SF = Single Family

<sup>\*</sup> Description of variables provided in spreadsheet format by Miami-Dade County MPO, 2000