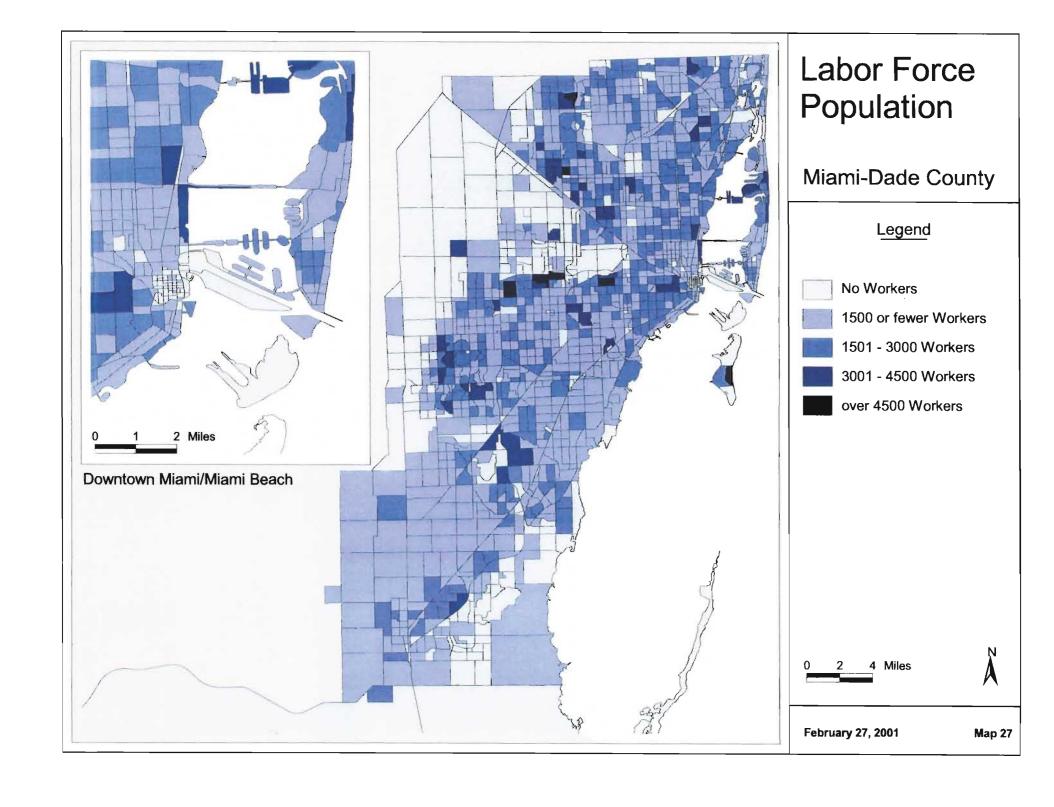

## MUATS and Year 2025 Long Range Transportation Plan Update Socioeconomic Data Maps Identified by Miami MPO 12/21/00

|                                 | No Map     | Map value as                        |          | s                                                | If map value as percentage, |  |  |
|---------------------------------|------------|-------------------------------------|----------|--------------------------------------------------|-----------------------------|--|--|
| Variable Description*           | Requested  | Absolute                            | Density  | Percentage                                       | Map as a percentage of      |  |  |
| 1999 Autos & Employment by 200  |            |                                     |          |                                                  |                             |  |  |
| Single Family HH w/ No Cars     |            |                                     |          | 1                                                |                             |  |  |
| Single Family HH w/ 1 Car       |            |                                     |          | 2                                                |                             |  |  |
| Single Family HH w/ 2 + Cars    |            |                                     |          | 3                                                |                             |  |  |
| Multi Family HH w/ No Cars      |            |                                     |          | 4                                                |                             |  |  |
| Multi Family HH w/ 1 Car        |            |                                     |          | 5                                                |                             |  |  |
| Multi Family HH w/ 2 + Cars     |            |                                     |          | 6                                                | <u> </u>                    |  |  |
| 1995 Income ADJ. (quartiles)    |            | 7                                   |          |                                                  |                             |  |  |
| 1999 Industrial Employment      |            |                                     |          | 8                                                | of total emp.               |  |  |
| 1999 Commercial Employment      |            |                                     |          | 9                                                | of total emp.               |  |  |
| 1999 Service Employment         |            |                                     |          | 10                                               | of total emp.               |  |  |
| 1999 Total Employment           |            | 11                                  | 12       |                                                  |                             |  |  |
| 1999 Dataset by 2000 TAZ's      |            |                                     |          |                                                  |                             |  |  |
| 1999 SF Total HH                |            | 13                                  | 14       |                                                  |                             |  |  |
| 1999 SF Vacant & Transient HH   | Х          |                                     |          |                                                  |                             |  |  |
| 1999 SF Vacant HH               | Х          |                                     |          |                                                  |                             |  |  |
| 1999 SF Population              |            | 15                                  | 16       |                                                  |                             |  |  |
| 1999 MF Total HH                |            | 17                                  | 18       |                                                  |                             |  |  |
| 1999 MF Vacant & Transient HH   | X          |                                     |          |                                                  |                             |  |  |
| 1999 MF Vacant HH               | X          |                                     |          |                                                  |                             |  |  |
| 1999 MF Population              |            | 19                                  | 20       |                                                  |                             |  |  |
| 1999 Total Housing Units        |            | 21                                  | 22       |                                                  |                             |  |  |
| 1999 Group Quarters Population  |            | 23                                  |          |                                                  |                             |  |  |
| 1999 Total Population           |            | 24                                  | 25       |                                                  |                             |  |  |
| 1999 Population Under 16        |            |                                     |          | 26                                               | of total pop                |  |  |
| 1999 Labor Force                |            | 27                                  |          | 28                                               | of total pop                |  |  |
| 1999 Population 6 <u>5</u> +    |            |                                     |          | 29                                               | of total pop                |  |  |
| 2000 Total School Enrollment    |            | 30                                  |          |                                                  |                             |  |  |
| 2000 Hotel Motel Rooms          | <u> </u> . | 31                                  |          |                                                  |                             |  |  |
| 2000 Occupied Rooms             |            | 32                                  |          |                                                  |                             |  |  |
| 2000 Hotel Motel Residents      | Х          |                                     |          |                                                  |                             |  |  |
| Lifestyles Final by 2000 TAZ    |            | E Direction                         |          |                                                  |                             |  |  |
| 1999 Total Households           |            | 33                                  | 34       |                                                  |                             |  |  |
| HH without children             | 1          | 35                                  |          | <del>                                     </del> |                             |  |  |
| HH with children                |            | 36                                  | <u> </u> |                                                  |                             |  |  |
| Vehicles in HH without children |            | 37 Create map - vehicles per capita |          |                                                  |                             |  |  |
| Vehicles in HH with children    |            | 37 Create map - vehicles per capita |          |                                                  |                             |  |  |
| Workers in HH without children  |            | 38                                  |          |                                                  |                             |  |  |
| Workers in HH with children     |            | 39                                  |          | <del>                                     </del> |                             |  |  |
| Persons in HH without children  | X          |                                     |          | <del>                                     </del> | <u> </u>                    |  |  |
| Persons in HH with children     | X          |                                     |          | <del>                                     </del> |                             |  |  |
| Hotel - Motel Occupied Rooms    | X          |                                     |          | 1                                                |                             |  |  |
| 1=CBD 2=EXURBAN or 0            | Х          |                                     |          |                                                  |                             |  |  |