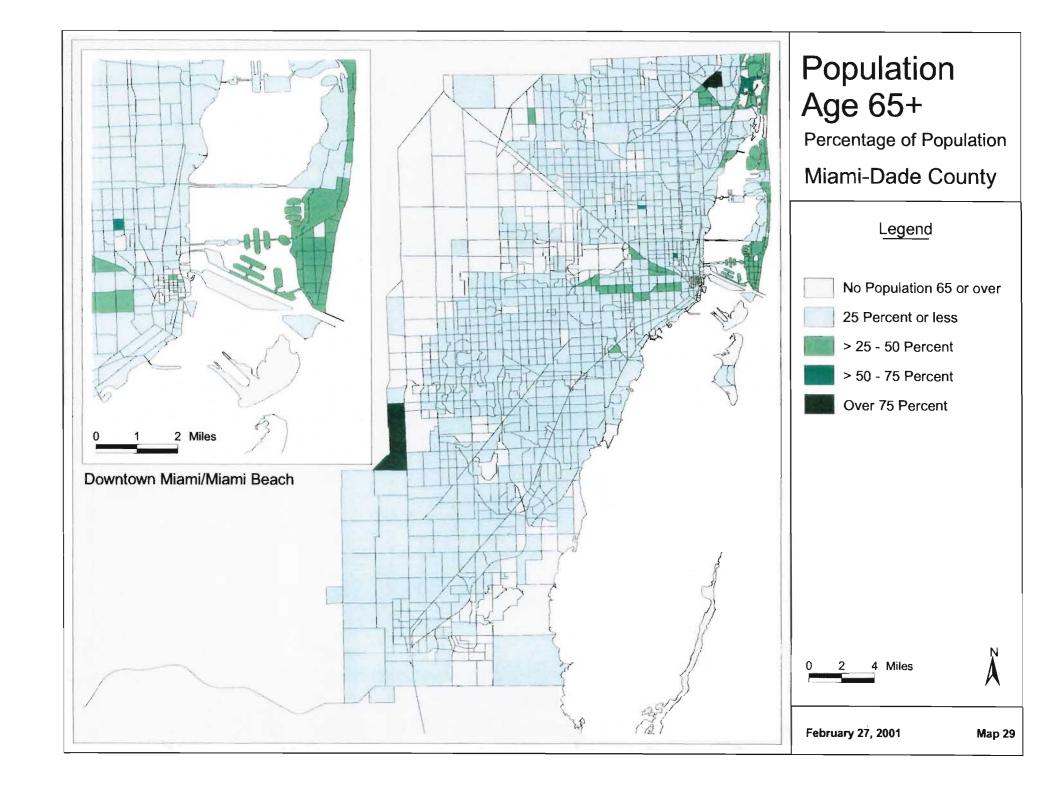

## MUATS and Year 2025 Long Range Transportation Plan Update Socioeconomic Data Maps Identified by Miami MPO 12/21/00

|                                 | No Map     | Map value as                        |          | s                                                | If map value as percentage, |  |  |
|---------------------------------|------------|-------------------------------------|----------|--------------------------------------------------|-----------------------------|--|--|
| Variable Description*           | Requested  | Absolute                            | Density  | Percentage                                       | Map as a percentage of      |  |  |
| 1999 Autos & Employment by 200  |            |                                     |          |                                                  |                             |  |  |
| Single Family HH w/ No Cars     |            |                                     |          | 1                                                |                             |  |  |
| Single Family HH w/ 1 Car       |            |                                     |          | 2                                                |                             |  |  |
| Single Family HH w/ 2 + Cars    |            |                                     |          | 3                                                |                             |  |  |
| Multi Family HH w/ No Cars      |            |                                     |          | 4                                                |                             |  |  |
| Multi Family HH w/ 1 Car        |            |                                     |          | 5                                                |                             |  |  |
| Multi Family HH w/ 2 + Cars     |            |                                     |          | 6                                                | <u> </u>                    |  |  |
| 1995 Income ADJ. (quartiles)    |            | 7                                   |          |                                                  |                             |  |  |
| 1999 Industrial Employment      |            |                                     |          | 8                                                | of total emp.               |  |  |
| 1999 Commercial Employment      |            |                                     |          | 9                                                | of total emp.               |  |  |
| 1999 Service Employment         |            |                                     |          | 10                                               | of total emp.               |  |  |
| 1999 Total Employment           |            | 11                                  | 12       |                                                  |                             |  |  |
| 1999 Dataset by 2000 TAZ's      |            |                                     |          |                                                  |                             |  |  |
| 1999 SF Total HH                |            | 13                                  | 14       |                                                  |                             |  |  |
| 1999 SF Vacant & Transient HH   | Х          |                                     |          |                                                  |                             |  |  |
| 1999 SF Vacant HH               | Х          |                                     |          |                                                  |                             |  |  |
| 1999 SF Population              |            | 15                                  | 16       |                                                  |                             |  |  |
| 1999 MF Total HH                |            | 17                                  | 18       |                                                  |                             |  |  |
| 1999 MF Vacant & Transient HH   | X          |                                     |          |                                                  |                             |  |  |
| 1999 MF Vacant HH               | X          |                                     |          |                                                  |                             |  |  |
| 1999 MF Population              |            | 19                                  | 20       |                                                  |                             |  |  |
| 1999 Total Housing Units        |            | 21                                  | 22       |                                                  |                             |  |  |
| 1999 Group Quarters Population  |            | 23                                  |          |                                                  |                             |  |  |
| 1999 Total Population           |            | 24                                  | 25       |                                                  |                             |  |  |
| 1999 Population Under 16        |            |                                     |          | 26                                               | of total pop                |  |  |
| 1999 Labor Force                |            | 27                                  |          | 28                                               | of total pop                |  |  |
| 1999 Population 6 <u>5</u> +    |            |                                     |          | 29                                               | of total pop                |  |  |
| 2000 Total School Enrollment    |            | 30                                  |          |                                                  |                             |  |  |
| 2000 Hotel Motel Rooms          | <u> </u> . | 31                                  |          |                                                  |                             |  |  |
| 2000 Occupied Rooms             |            | 32                                  |          |                                                  |                             |  |  |
| 2000 Hotel Motel Residents      | Х          |                                     |          |                                                  |                             |  |  |
| Lifestyles Final by 2000 TAZ    |            | E Direction                         |          |                                                  |                             |  |  |
| 1999 Total Households           |            | 33                                  | 34       |                                                  |                             |  |  |
| HH without children             | 1          | 35                                  |          | <del>                                     </del> |                             |  |  |
| HH with children                |            | 36                                  | <u> </u> |                                                  |                             |  |  |
| Vehicles in HH without children |            | 37 Create map - vehicles per capita |          |                                                  |                             |  |  |
| Vehicles in HH with children    |            | 37 Create map - vehicles per capita |          |                                                  |                             |  |  |
| Workers in HH without children  |            | 38                                  |          |                                                  |                             |  |  |
| Workers in HH with children     |            | 39                                  |          | <del>                                     </del> |                             |  |  |
| Persons in HH without children  | X          |                                     |          | <del>                                     </del> | <u> </u>                    |  |  |
| Persons in HH with children     | X          |                                     |          | <del>                                     </del> |                             |  |  |
| Hotel - Motel Occupied Rooms    | X          |                                     |          | 1                                                |                             |  |  |
| 1=CBD 2=EXURBAN or 0            | Х          |                                     |          |                                                  |                             |  |  |