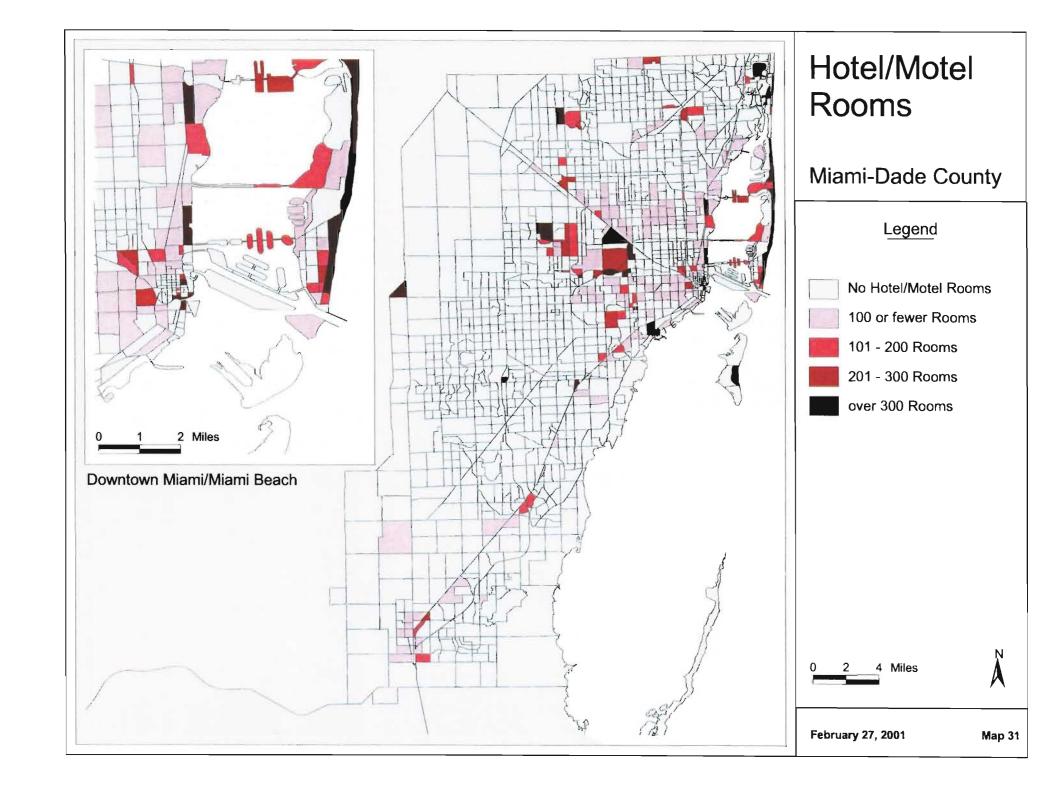

## MUATS and Year 2025 Long Range Transportation Plan Update Socioeconomic Data Maps Identified by Miami MPO 12/21/00

|                                 | No Map     | Map value as                        |          | s                                                | If map value as percentage, |  |  |
|---------------------------------|------------|-------------------------------------|----------|--------------------------------------------------|-----------------------------|--|--|
| Variable Description*           | Requested  | Absolute                            | Density  | Percentage                                       | Map as a percentage of      |  |  |
| 1999 Autos & Employment by 200  |            |                                     |          |                                                  |                             |  |  |
| Single Family HH w/ No Cars     |            |                                     |          | 1                                                |                             |  |  |
| Single Family HH w/ 1 Car       |            |                                     |          | 2                                                |                             |  |  |
| Single Family HH w/ 2 + Cars    |            |                                     |          | 3                                                |                             |  |  |
| Multi Family HH w/ No Cars      |            |                                     |          | 4                                                |                             |  |  |
| Multi Family HH w/ 1 Car        |            |                                     |          | 5                                                |                             |  |  |
| Multi Family HH w/ 2 + Cars     |            |                                     |          | 6                                                | <u> </u>                    |  |  |
| 1995 Income ADJ. (quartiles)    |            | 7                                   |          |                                                  |                             |  |  |
| 1999 Industrial Employment      |            |                                     |          | 8                                                | of total emp.               |  |  |
| 1999 Commercial Employment      |            |                                     |          | 9                                                | of total emp.               |  |  |
| 1999 Service Employment         |            |                                     |          | 10                                               | of total emp.               |  |  |
| 1999 Total Employment           |            | 11                                  | 12       |                                                  |                             |  |  |
| 1999 Dataset by 2000 TAZ's      |            |                                     |          |                                                  |                             |  |  |
| 1999 SF Total HH                |            | 13                                  | 14       |                                                  |                             |  |  |
| 1999 SF Vacant & Transient HH   | Х          |                                     |          |                                                  |                             |  |  |
| 1999 SF Vacant HH               | Х          |                                     |          |                                                  |                             |  |  |
| 1999 SF Population              |            | 15                                  | 16       |                                                  |                             |  |  |
| 1999 MF Total HH                |            | 17                                  | 18       |                                                  |                             |  |  |
| 1999 MF Vacant & Transient HH   | X          |                                     |          |                                                  |                             |  |  |
| 1999 MF Vacant HH               | X          |                                     |          |                                                  |                             |  |  |
| 1999 MF Population              |            | 19                                  | 20       |                                                  |                             |  |  |
| 1999 Total Housing Units        |            | 21                                  | 22       |                                                  |                             |  |  |
| 1999 Group Quarters Population  |            | 23                                  |          |                                                  |                             |  |  |
| 1999 Total Population           |            | 24                                  | 25       |                                                  |                             |  |  |
| 1999 Population Under 16        |            |                                     |          | 26                                               | of total pop                |  |  |
| 1999 Labor Force                |            | 27                                  |          | 28                                               | of total pop                |  |  |
| 1999 Population 6 <u>5</u> +    |            |                                     |          | 29                                               | of total pop                |  |  |
| 2000 Total School Enrollment    |            | 30                                  |          |                                                  |                             |  |  |
| 2000 Hotel Motel Rooms          | <u> </u> . | 31                                  |          |                                                  |                             |  |  |
| 2000 Occupied Rooms             |            | 32                                  |          |                                                  |                             |  |  |
| 2000 Hotel Motel Residents      | Х          |                                     |          |                                                  |                             |  |  |
| Lifestyles Final by 2000 TAZ    |            | E Direction                         |          |                                                  |                             |  |  |
| 1999 Total Households           |            | 33                                  | 34       |                                                  |                             |  |  |
| HH without children             | 1          | 35                                  |          | <del>                                     </del> |                             |  |  |
| HH with children                |            | 36                                  | <u> </u> |                                                  |                             |  |  |
| Vehicles in HH without children |            | 37 Create map - vehicles per capita |          |                                                  |                             |  |  |
| Vehicles in HH with children    |            | 37 Create map - vehicles per capita |          |                                                  |                             |  |  |
| Workers in HH without children  |            | 38                                  |          |                                                  |                             |  |  |
| Workers in HH with children     |            | 39                                  |          | <del>                                     </del> |                             |  |  |
| Persons in HH without children  | X          |                                     |          | <del>                                     </del> | <u> </u>                    |  |  |
| Persons in HH with children     | X          |                                     |          | <del>                                     </del> |                             |  |  |
| Hotel - Motel Occupied Rooms    | X          |                                     |          | 1                                                |                             |  |  |
| 1=CBD 2=EXURBAN or 0            | Х          |                                     |          |                                                  |                             |  |  |