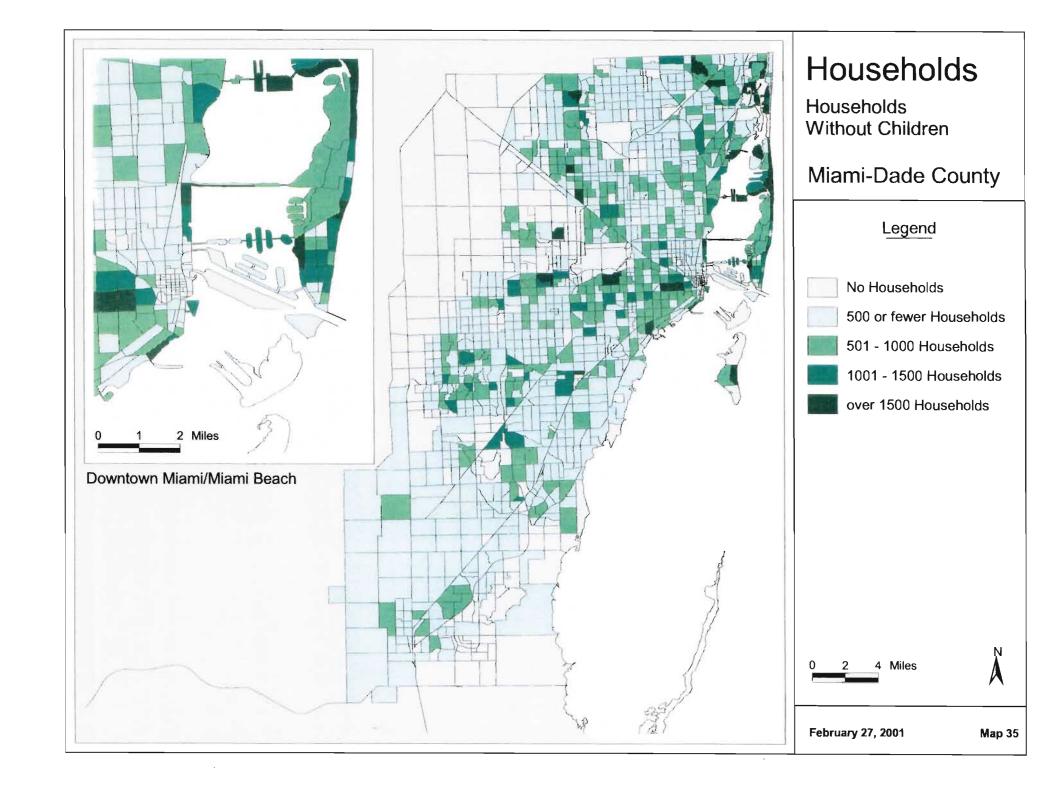

## MUATS and Year 2025 Long Range Transportation Plan Update Socioeconomic Data Maps Identified by Miami MPO 12/21/00

|                                 | No Map     | Map value as                        |          | s                                                | If map value as percentage, |  |  |
|---------------------------------|------------|-------------------------------------|----------|--------------------------------------------------|-----------------------------|--|--|
| Variable Description*           | Requested  | Absolute                            | Density  | Percentage                                       | Map as a percentage of      |  |  |
| 1999 Autos & Employment by 200  |            |                                     |          |                                                  |                             |  |  |
| Single Family HH w/ No Cars     |            |                                     |          | 1                                                |                             |  |  |
| Single Family HH w/ 1 Car       |            |                                     |          | 2                                                |                             |  |  |
| Single Family HH w/ 2 + Cars    |            |                                     |          | 3                                                |                             |  |  |
| Multi Family HH w/ No Cars      |            |                                     |          | 4                                                |                             |  |  |
| Multi Family HH w/ 1 Car        |            |                                     |          | 5                                                |                             |  |  |
| Multi Family HH w/ 2 + Cars     |            |                                     |          | 6                                                | <u> </u>                    |  |  |
| 1995 Income ADJ. (quartiles)    |            | 7                                   |          |                                                  |                             |  |  |
| 1999 Industrial Employment      |            |                                     |          | 8                                                | of total emp.               |  |  |
| 1999 Commercial Employment      |            |                                     |          | 9                                                | of total emp.               |  |  |
| 1999 Service Employment         |            |                                     |          | 10                                               | of total emp.               |  |  |
| 1999 Total Employment           |            | 11                                  | 12       |                                                  |                             |  |  |
| 1999 Dataset by 2000 TAZ's      |            |                                     |          |                                                  |                             |  |  |
| 1999 SF Total HH                |            | 13                                  | 14       |                                                  |                             |  |  |
| 1999 SF Vacant & Transient HH   | Х          |                                     |          |                                                  |                             |  |  |
| 1999 SF Vacant HH               | Х          |                                     |          |                                                  |                             |  |  |
| 1999 SF Population              |            | 15                                  | 16       |                                                  |                             |  |  |
| 1999 MF Total HH                |            | 17                                  | 18       |                                                  |                             |  |  |
| 1999 MF Vacant & Transient HH   | X          |                                     |          |                                                  |                             |  |  |
| 1999 MF Vacant HH               | X          |                                     |          |                                                  |                             |  |  |
| 1999 MF Population              |            | 19                                  | 20       |                                                  |                             |  |  |
| 1999 Total Housing Units        |            | 21                                  | 22       |                                                  |                             |  |  |
| 1999 Group Quarters Population  |            | 23                                  |          |                                                  |                             |  |  |
| 1999 Total Population           |            | 24                                  | 25       |                                                  |                             |  |  |
| 1999 Population Under 16        |            |                                     |          | 26                                               | of total pop                |  |  |
| 1999 Labor Force                |            | 27                                  |          | 28                                               | of total pop                |  |  |
| 1999 Population 6 <u>5</u> +    |            |                                     |          | 29                                               | of total pop                |  |  |
| 2000 Total School Enrollment    |            | 30                                  |          |                                                  |                             |  |  |
| 2000 Hotel Motel Rooms          | <u> </u> . | 31                                  |          |                                                  |                             |  |  |
| 2000 Occupied Rooms             |            | 32                                  |          |                                                  |                             |  |  |
| 2000 Hotel Motel Residents      | Х          |                                     |          |                                                  |                             |  |  |
| Lifestyles Final by 2000 TAZ    |            | E Direction                         |          |                                                  |                             |  |  |
| 1999 Total Households           |            | 33                                  | 34       |                                                  |                             |  |  |
| HH without children             | 1          | 35                                  |          | <del>                                     </del> |                             |  |  |
| HH with children                |            | 36                                  | <u> </u> |                                                  |                             |  |  |
| Vehicles in HH without children |            | 37 Create map - vehicles per capita |          |                                                  |                             |  |  |
| Vehicles in HH with children    |            | 37 Create map - vehicles per capita |          |                                                  |                             |  |  |
| Workers in HH without children  |            | 38                                  |          |                                                  |                             |  |  |
| Workers in HH with children     |            | 39                                  |          | <del>                                     </del> |                             |  |  |
| Persons in HH without children  | X          |                                     |          | <del>                                     </del> | <u> </u>                    |  |  |
| Persons in HH with children     | X          |                                     |          | <del>                                     </del> |                             |  |  |
| Hotel - Motel Occupied Rooms    | X          |                                     |          | 1                                                |                             |  |  |
| 1=CBD 2=EXURBAN or 0            | Х          |                                     |          |                                                  |                             |  |  |