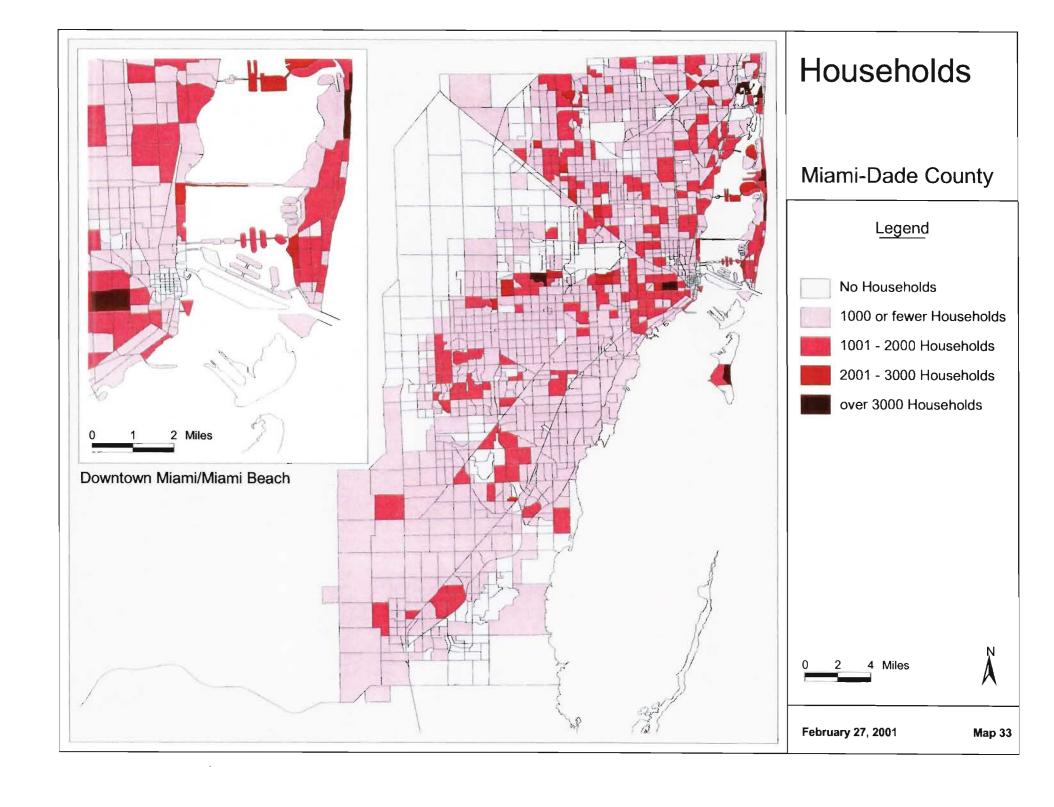

## MUATS and Year 2025 Long Range Transportation Plan Update Socioeconomic Data Maps Identified by Miami MPO 12/21/00

|                                 | No Map     | Map value as                        |          | s                                                | If map value as percentage, |  |  |
|---------------------------------|------------|-------------------------------------|----------|--------------------------------------------------|-----------------------------|--|--|
| Variable Description*           | Requested  | Absolute                            | Density  | Percentage                                       | Map as a percentage of      |  |  |
| 1999 Autos & Employment by 200  |            |                                     |          |                                                  |                             |  |  |
| Single Family HH w/ No Cars     |            |                                     |          | 1                                                |                             |  |  |
| Single Family HH w/ 1 Car       |            |                                     |          | 2                                                |                             |  |  |
| Single Family HH w/ 2 + Cars    |            |                                     |          | 3                                                |                             |  |  |
| Multi Family HH w/ No Cars      |            |                                     |          | 4                                                |                             |  |  |
| Multi Family HH w/ 1 Car        |            |                                     |          | 5                                                |                             |  |  |
| Multi Family HH w/ 2 + Cars     |            |                                     |          | 6                                                | <u> </u>                    |  |  |
| 1995 Income ADJ. (quartiles)    |            | 7                                   |          |                                                  |                             |  |  |
| 1999 Industrial Employment      |            |                                     |          | 8                                                | of total emp.               |  |  |
| 1999 Commercial Employment      |            |                                     |          | 9                                                | of total emp.               |  |  |
| 1999 Service Employment         |            |                                     |          | 10                                               | of total emp.               |  |  |
| 1999 Total Employment           |            | 11                                  | 12       |                                                  |                             |  |  |
| 1999 Dataset by 2000 TAZ's      |            |                                     |          |                                                  |                             |  |  |
| 1999 SF Total HH                |            | 13                                  | 14       |                                                  |                             |  |  |
| 1999 SF Vacant & Transient HH   | Х          |                                     |          |                                                  |                             |  |  |
| 1999 SF Vacant HH               | Х          |                                     |          |                                                  |                             |  |  |
| 1999 SF Population              |            | 15                                  | 16       |                                                  |                             |  |  |
| 1999 MF Total HH                |            | 17                                  | 18       |                                                  |                             |  |  |
| 1999 MF Vacant & Transient HH   | X          |                                     |          |                                                  |                             |  |  |
| 1999 MF Vacant HH               | X          |                                     |          |                                                  |                             |  |  |
| 1999 MF Population              |            | 19                                  | 20       |                                                  |                             |  |  |
| 1999 Total Housing Units        |            | 21                                  | 22       |                                                  |                             |  |  |
| 1999 Group Quarters Population  |            | 23                                  |          |                                                  |                             |  |  |
| 1999 Total Population           |            | 24                                  | 25       |                                                  |                             |  |  |
| 1999 Population Under 16        |            |                                     |          | 26                                               | of total pop                |  |  |
| 1999 Labor Force                |            | 27                                  |          | 28                                               | of total pop                |  |  |
| 1999 Population 6 <u>5</u> +    |            |                                     |          | 29                                               | of total pop                |  |  |
| 2000 Total School Enrollment    |            | 30                                  |          |                                                  |                             |  |  |
| 2000 Hotel Motel Rooms          | <u> </u> . | 31                                  |          |                                                  |                             |  |  |
| 2000 Occupied Rooms             |            | 32                                  |          |                                                  |                             |  |  |
| 2000 Hotel Motel Residents      | Х          |                                     |          |                                                  |                             |  |  |
| Lifestyles Final by 2000 TAZ    |            | E Direction                         |          |                                                  |                             |  |  |
| 1999 Total Households           |            | 33                                  | 34       |                                                  |                             |  |  |
| HH without children             | 1          | 35                                  |          | <del>                                     </del> |                             |  |  |
| HH with children                |            | 36                                  | <u> </u> |                                                  |                             |  |  |
| Vehicles in HH without children |            | 37 Create map - vehicles per capita |          |                                                  |                             |  |  |
| Vehicles in HH with children    |            | 37 Create map - vehicles per capita |          |                                                  |                             |  |  |
| Workers in HH without children  |            | 38                                  |          |                                                  |                             |  |  |
| Workers in HH with children     |            | 39                                  |          | <del>                                     </del> |                             |  |  |
| Persons in HH without children  | X          |                                     |          | <del>                                     </del> | <u> </u>                    |  |  |
| Persons in HH with children     | X          |                                     |          | <del>                                     </del> |                             |  |  |
| Hotel - Motel Occupied Rooms    | X          |                                     |          | 1                                                |                             |  |  |
| 1=CBD 2=EXURBAN or 0            | Х          |                                     |          |                                                  |                             |  |  |