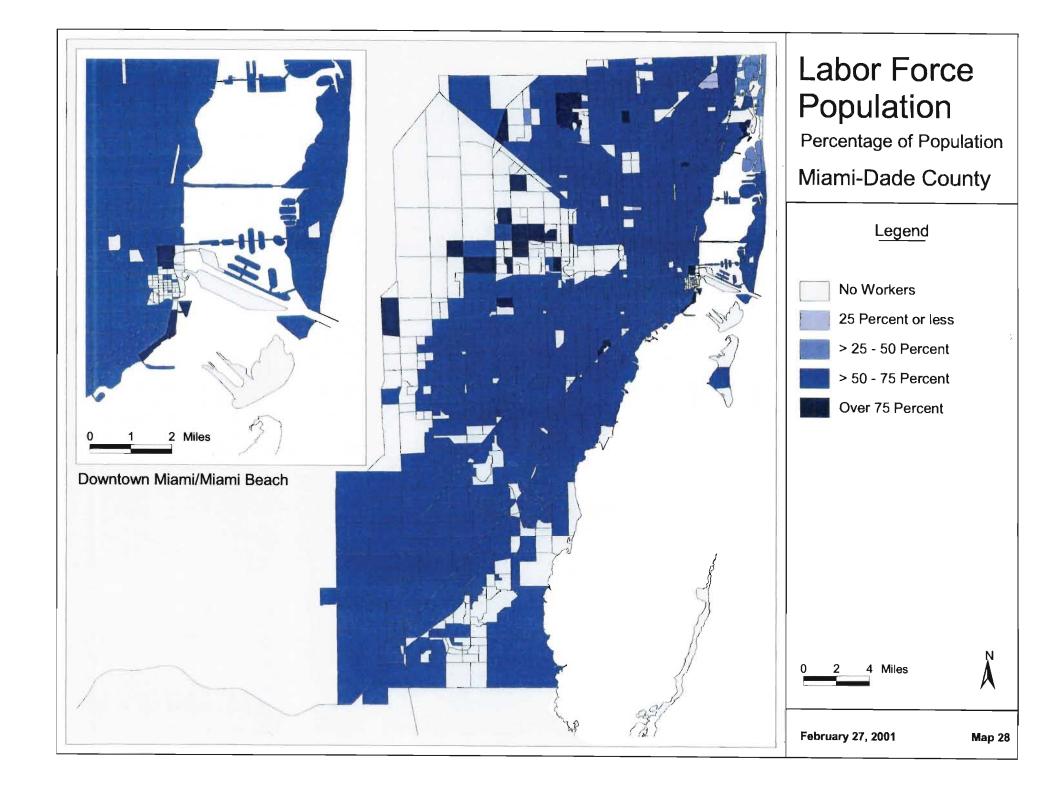

## MUATS and Year 2025 Long Range Transportation Plan Update Socioeconomic Data Maps Identified by Miami MPO 12/21/00

|                                 | No Map     | Map value as                        |          | s                                                | If map value as percentage, |  |  |
|---------------------------------|------------|-------------------------------------|----------|--------------------------------------------------|-----------------------------|--|--|
| Variable Description*           | Requested  | Absolute                            | Density  | Percentage                                       | Map as a percentage of      |  |  |
| 1999 Autos & Employment by 200  |            |                                     |          |                                                  |                             |  |  |
| Single Family HH w/ No Cars     |            |                                     |          | 1                                                |                             |  |  |
| Single Family HH w/ 1 Car       |            |                                     |          | 2                                                |                             |  |  |
| Single Family HH w/ 2 + Cars    |            |                                     |          | 3                                                |                             |  |  |
| Multi Family HH w/ No Cars      |            |                                     |          | 4                                                |                             |  |  |
| Multi Family HH w/ 1 Car        |            |                                     |          | 5                                                |                             |  |  |
| Multi Family HH w/ 2 + Cars     |            |                                     |          | 6                                                | <u> </u>                    |  |  |
| 1995 Income ADJ. (quartiles)    |            | 7                                   |          |                                                  |                             |  |  |
| 1999 Industrial Employment      |            |                                     |          | 8                                                | of total emp.               |  |  |
| 1999 Commercial Employment      |            |                                     |          | 9                                                | of total emp.               |  |  |
| 1999 Service Employment         |            |                                     |          | 10                                               | of total emp.               |  |  |
| 1999 Total Employment           |            | 11                                  | 12       |                                                  |                             |  |  |
| 1999 Dataset by 2000 TAZ's      |            |                                     |          |                                                  |                             |  |  |
| 1999 SF Total HH                |            | 13                                  | 14       |                                                  |                             |  |  |
| 1999 SF Vacant & Transient HH   | Х          |                                     |          |                                                  |                             |  |  |
| 1999 SF Vacant HH               | Х          |                                     |          |                                                  |                             |  |  |
| 1999 SF Population              |            | 15                                  | 16       |                                                  |                             |  |  |
| 1999 MF Total HH                |            | 17                                  | 18       |                                                  |                             |  |  |
| 1999 MF Vacant & Transient HH   | X          |                                     |          |                                                  |                             |  |  |
| 1999 MF Vacant HH               | X          |                                     |          |                                                  |                             |  |  |
| 1999 MF Population              |            | 19                                  | 20       |                                                  |                             |  |  |
| 1999 Total Housing Units        |            | 21                                  | 22       |                                                  |                             |  |  |
| 1999 Group Quarters Population  |            | 23                                  |          |                                                  |                             |  |  |
| 1999 Total Population           |            | 24                                  | 25       |                                                  |                             |  |  |
| 1999 Population Under 16        |            |                                     |          | 26                                               | of total pop                |  |  |
| 1999 Labor Force                |            | 27                                  |          | 28                                               | of total pop                |  |  |
| 1999 Population 6 <u>5</u> +    |            |                                     |          | 29                                               | of total pop                |  |  |
| 2000 Total School Enrollment    |            | 30                                  |          |                                                  |                             |  |  |
| 2000 Hotel Motel Rooms          | <u> </u> . | 31                                  |          |                                                  |                             |  |  |
| 2000 Occupied Rooms             |            | 32                                  |          |                                                  |                             |  |  |
| 2000 Hotel Motel Residents      | Х          |                                     |          |                                                  |                             |  |  |
| Lifestyles Final by 2000 TAZ    |            | E Direction                         |          |                                                  |                             |  |  |
| 1999 Total Households           |            | 33                                  | 34       |                                                  |                             |  |  |
| HH without children             | 1          | 35                                  |          | <del>                                     </del> |                             |  |  |
| HH with children                |            | 36                                  | <u> </u> |                                                  |                             |  |  |
| Vehicles in HH without children |            | 37 Create map - vehicles per capita |          |                                                  |                             |  |  |
| Vehicles in HH with children    |            | 37 Create map - vehicles per capita |          |                                                  |                             |  |  |
| Workers in HH without children  |            | 38                                  |          |                                                  |                             |  |  |
| Workers in HH with children     |            | 39                                  |          | <del>                                     </del> |                             |  |  |
| Persons in HH without children  | X          |                                     |          | <del>                                     </del> | <u> </u>                    |  |  |
| Persons in HH with children     | X          |                                     |          | <del>                                     </del> |                             |  |  |
| Hotel - Motel Occupied Rooms    | X          |                                     |          | 1                                                |                             |  |  |
| 1=CBD 2=EXURBAN or 0            | Х          |                                     |          |                                                  |                             |  |  |