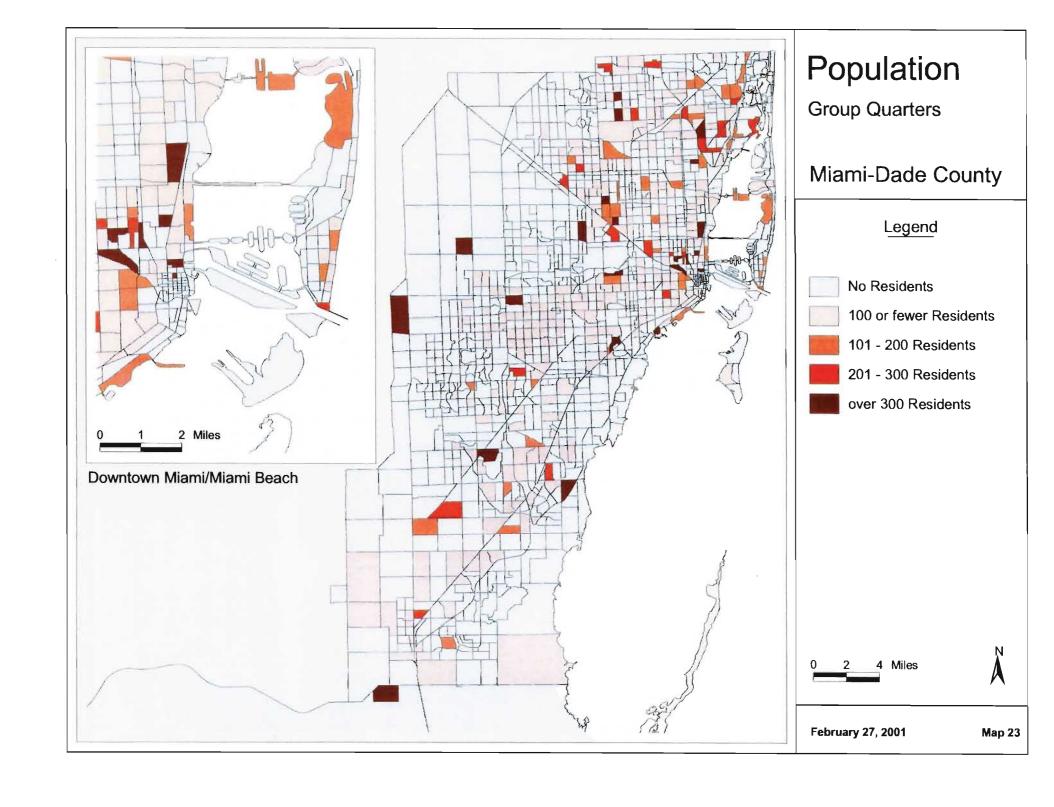

## MUATS and Year 2025 Long Range Transportation Plan Update Socioeconomic Data Maps Identified by Miami MPO 12/21/00

|                                 | No Map     | Map value as                        |          | s                                                | If map value as percentage, |  |  |
|---------------------------------|------------|-------------------------------------|----------|--------------------------------------------------|-----------------------------|--|--|
| Variable Description*           | Requested  | Absolute                            | Density  | Percentage                                       | Map as a percentage of      |  |  |
| 1999 Autos & Employment by 200  |            |                                     |          |                                                  |                             |  |  |
| Single Family HH w/ No Cars     |            |                                     |          | 1                                                |                             |  |  |
| Single Family HH w/ 1 Car       |            |                                     |          | 2                                                |                             |  |  |
| Single Family HH w/ 2 + Cars    |            |                                     |          | 3                                                |                             |  |  |
| Multi Family HH w/ No Cars      |            |                                     |          | 4                                                |                             |  |  |
| Multi Family HH w/ 1 Car        |            |                                     |          | 5                                                |                             |  |  |
| Multi Family HH w/ 2 + Cars     |            |                                     |          | 6                                                | <u> </u>                    |  |  |
| 1995 Income ADJ. (quartiles)    |            | 7                                   |          |                                                  |                             |  |  |
| 1999 Industrial Employment      |            |                                     |          | 8                                                | of total emp.               |  |  |
| 1999 Commercial Employment      |            |                                     |          | 9                                                | of total emp.               |  |  |
| 1999 Service Employment         |            |                                     |          | 10                                               | of total emp.               |  |  |
| 1999 Total Employment           |            | 11                                  | 12       |                                                  |                             |  |  |
| 1999 Dataset by 2000 TAZ's      |            |                                     |          |                                                  |                             |  |  |
| 1999 SF Total HH                |            | 13                                  | 14       |                                                  |                             |  |  |
| 1999 SF Vacant & Transient HH   | Х          |                                     |          |                                                  |                             |  |  |
| 1999 SF Vacant HH               | Х          |                                     |          |                                                  |                             |  |  |
| 1999 SF Population              |            | 15                                  | 16       |                                                  |                             |  |  |
| 1999 MF Total HH                |            | 17                                  | 18       |                                                  |                             |  |  |
| 1999 MF Vacant & Transient HH   | X          |                                     |          |                                                  |                             |  |  |
| 1999 MF Vacant HH               | X          |                                     |          |                                                  |                             |  |  |
| 1999 MF Population              |            | 19                                  | 20       |                                                  |                             |  |  |
| 1999 Total Housing Units        |            | 21                                  | 22       |                                                  |                             |  |  |
| 1999 Group Quarters Population  |            | 23                                  |          |                                                  |                             |  |  |
| 1999 Total Population           |            | 24                                  | 25       |                                                  |                             |  |  |
| 1999 Population Under 16        |            |                                     |          | 26                                               | of total pop                |  |  |
| 1999 Labor Force                |            | 27                                  |          | 28                                               | of total pop                |  |  |
| 1999 Population 6 <u>5</u> +    |            |                                     |          | 29                                               | of total pop                |  |  |
| 2000 Total School Enrollment    |            | 30                                  |          |                                                  |                             |  |  |
| 2000 Hotel Motel Rooms          | <u> </u> . | 31                                  |          |                                                  |                             |  |  |
| 2000 Occupied Rooms             |            | 32                                  |          |                                                  |                             |  |  |
| 2000 Hotel Motel Residents      | Х          |                                     |          |                                                  |                             |  |  |
| Lifestyles Final by 2000 TAZ    |            | E Direction                         |          |                                                  |                             |  |  |
| 1999 Total Households           |            | 33                                  | 34       |                                                  |                             |  |  |
| HH without children             | 1          | 35                                  |          | <del>                                     </del> |                             |  |  |
| HH with children                |            | 36                                  | <u> </u> |                                                  |                             |  |  |
| Vehicles in HH without children |            | 37 Create map - vehicles per capita |          |                                                  |                             |  |  |
| Vehicles in HH with children    |            | 37 Create map - vehicles per capita |          |                                                  |                             |  |  |
| Workers in HH without children  |            | 38                                  |          |                                                  |                             |  |  |
| Workers in HH with children     |            | 39                                  |          | <del>                                     </del> |                             |  |  |
| Persons in HH without children  | X          |                                     |          | <del>                                     </del> | <u> </u>                    |  |  |
| Persons in HH with children     | X          |                                     |          | <del>                                     </del> |                             |  |  |
| Hotel - Motel Occupied Rooms    | X          |                                     |          | 1                                                |                             |  |  |
| 1=CBD 2=EXURBAN or 0            | Х          |                                     |          |                                                  |                             |  |  |