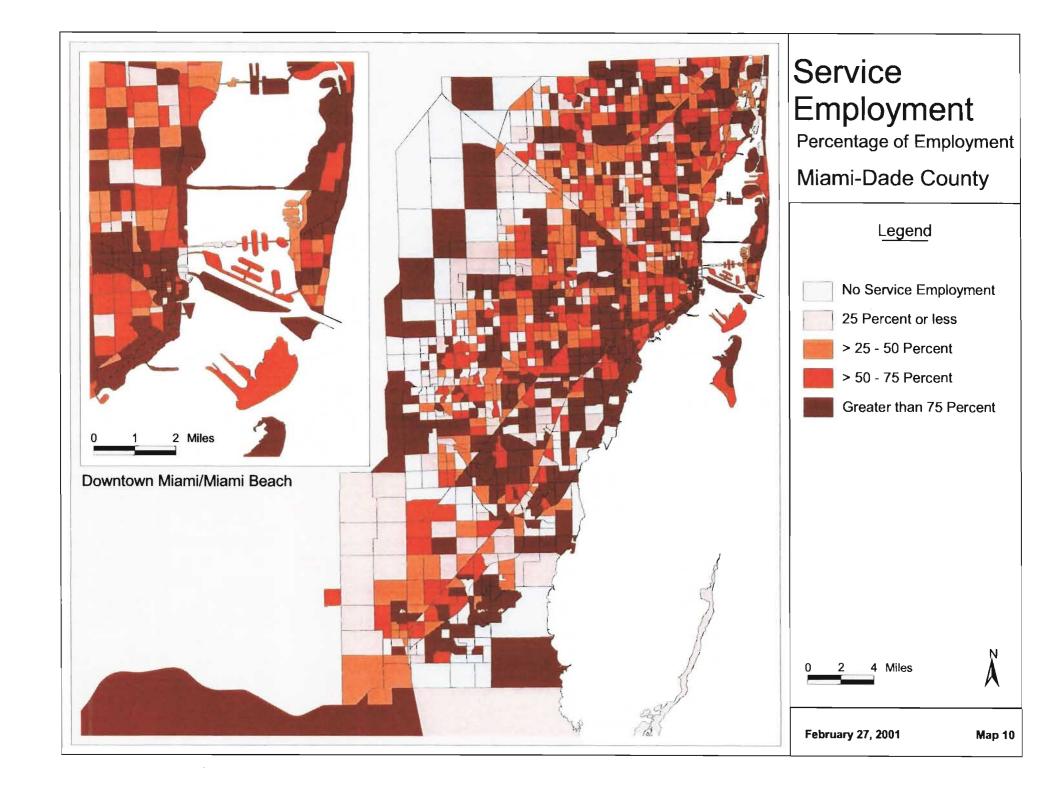

## MUATS and Year 2025 Long Range Transportation Plan Update Socioeconomic Data Maps Identified by Miami MPO 12/21/00

|                                 | No Map     | Map value as                        |          | s                                                | If map value as percentage, |  |  |
|---------------------------------|------------|-------------------------------------|----------|--------------------------------------------------|-----------------------------|--|--|
| Variable Description*           | Requested  | Absolute                            | Density  | Percentage                                       | Map as a percentage of      |  |  |
| 1999 Autos & Employment by 200  |            |                                     |          |                                                  |                             |  |  |
| Single Family HH w/ No Cars     |            |                                     |          | 1                                                |                             |  |  |
| Single Family HH w/ 1 Car       |            |                                     |          | 2                                                |                             |  |  |
| Single Family HH w/ 2 + Cars    |            |                                     |          | 3                                                |                             |  |  |
| Multi Family HH w/ No Cars      |            |                                     |          | 4                                                |                             |  |  |
| Multi Family HH w/ 1 Car        |            |                                     |          | 5                                                |                             |  |  |
| Multi Family HH w/ 2 + Cars     |            |                                     |          | 6                                                | <u> </u>                    |  |  |
| 1995 Income ADJ. (quartiles)    |            | 7                                   |          |                                                  |                             |  |  |
| 1999 Industrial Employment      |            |                                     |          | 8                                                | of total emp.               |  |  |
| 1999 Commercial Employment      |            |                                     |          | 9                                                | of total emp.               |  |  |
| 1999 Service Employment         |            |                                     |          | 10                                               | of total emp.               |  |  |
| 1999 Total Employment           |            | 11                                  | 12       |                                                  |                             |  |  |
| 1999 Dataset by 2000 TAZ's      |            |                                     |          |                                                  |                             |  |  |
| 1999 SF Total HH                |            | 13                                  | 14       |                                                  |                             |  |  |
| 1999 SF Vacant & Transient HH   | Х          |                                     |          |                                                  |                             |  |  |
| 1999 SF Vacant HH               | Х          |                                     |          |                                                  |                             |  |  |
| 1999 SF Population              |            | 15                                  | 16       |                                                  |                             |  |  |
| 1999 MF Total HH                |            | 17                                  | 18       |                                                  |                             |  |  |
| 1999 MF Vacant & Transient HH   | X          |                                     |          |                                                  |                             |  |  |
| 1999 MF Vacant HH               | X          |                                     |          |                                                  |                             |  |  |
| 1999 MF Population              |            | 19                                  | 20       |                                                  |                             |  |  |
| 1999 Total Housing Units        |            | 21                                  | 22       |                                                  |                             |  |  |
| 1999 Group Quarters Population  |            | 23                                  |          |                                                  |                             |  |  |
| 1999 Total Population           |            | 24                                  | 25       |                                                  |                             |  |  |
| 1999 Population Under 16        |            |                                     |          | 26                                               | of total pop                |  |  |
| 1999 Labor Force                |            | 27                                  |          | 28                                               | of total pop                |  |  |
| 1999 Population 6 <u>5</u> +    |            |                                     |          | 29                                               | of total pop                |  |  |
| 2000 Total School Enrollment    |            | 30                                  |          |                                                  |                             |  |  |
| 2000 Hotel Motel Rooms          | <u> </u> . | 31                                  |          |                                                  |                             |  |  |
| 2000 Occupied Rooms             |            | 32                                  |          |                                                  |                             |  |  |
| 2000 Hotel Motel Residents      | Х          |                                     |          |                                                  |                             |  |  |
| Lifestyles Final by 2000 TAZ    |            | E Direction                         |          |                                                  |                             |  |  |
| 1999 Total Households           |            | 33                                  | 34       |                                                  |                             |  |  |
| HH without children             | 1          | 35                                  |          | <del>                                     </del> |                             |  |  |
| HH with children                |            | 36                                  | <u> </u> |                                                  |                             |  |  |
| Vehicles in HH without children |            | 37 Create map - vehicles per capita |          |                                                  |                             |  |  |
| Vehicles in HH with children    |            | 37 Create map - vehicles per capita |          |                                                  |                             |  |  |
| Workers in HH without children  |            | 38                                  |          |                                                  |                             |  |  |
| Workers in HH with children     |            | 39                                  |          | <del>                                     </del> |                             |  |  |
| Persons in HH without children  | X          |                                     |          | <del>                                     </del> | <u> </u>                    |  |  |
| Persons in HH with children     | X          |                                     |          | <del>                                     </del> |                             |  |  |
| Hotel - Motel Occupied Rooms    | X          |                                     |          | 1                                                |                             |  |  |
| 1=CBD 2=EXURBAN or 0            | Х          |                                     |          |                                                  |                             |  |  |