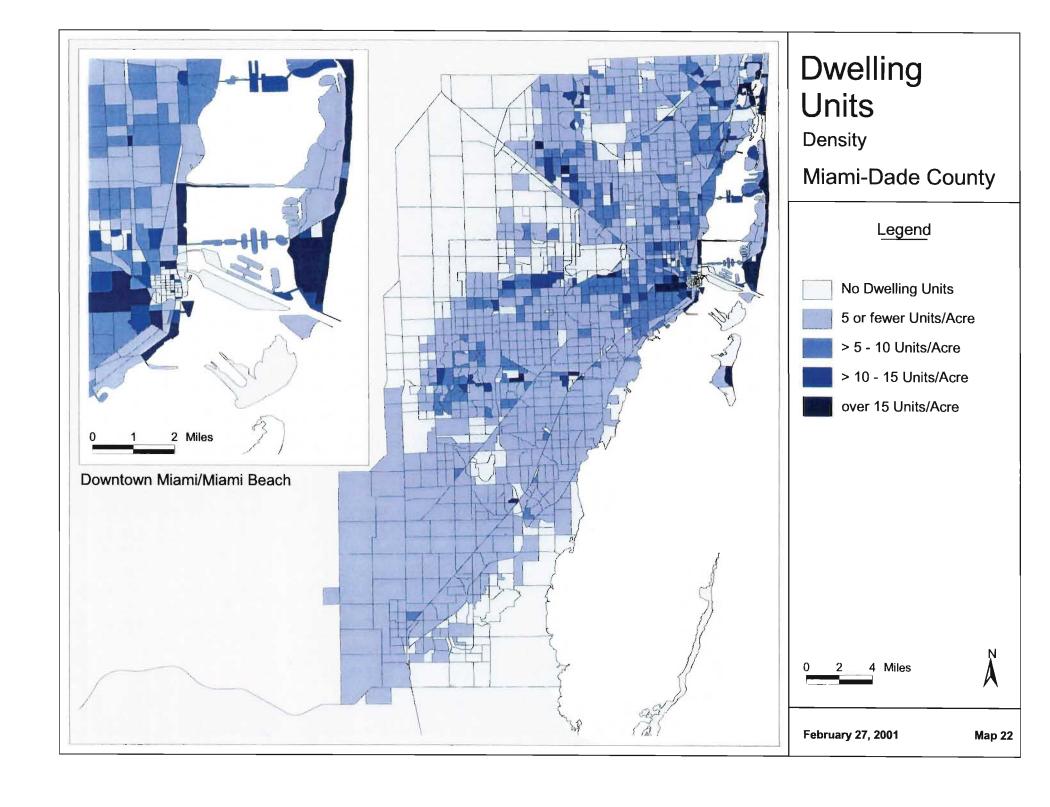

## MUATS and Year 2025 Long Range Transportation Plan Update Socioeconomic Data Maps Identified by Miami MPO 12/21/00

|                                 | No Map     | Map value as                        |          | s                                                | If map value as percentage, |  |  |
|---------------------------------|------------|-------------------------------------|----------|--------------------------------------------------|-----------------------------|--|--|
| Variable Description*           | Requested  | Absolute                            | Density  | Percentage                                       | Map as a percentage of      |  |  |
| 1999 Autos & Employment by 200  |            |                                     |          |                                                  |                             |  |  |
| Single Family HH w/ No Cars     |            |                                     |          | 1                                                |                             |  |  |
| Single Family HH w/ 1 Car       |            |                                     |          | 2                                                |                             |  |  |
| Single Family HH w/ 2 + Cars    |            |                                     |          | 3                                                |                             |  |  |
| Multi Family HH w/ No Cars      |            |                                     |          | 4                                                |                             |  |  |
| Multi Family HH w/ 1 Car        |            |                                     |          | 5                                                |                             |  |  |
| Multi Family HH w/ 2 + Cars     |            |                                     |          | 6                                                | <u> </u>                    |  |  |
| 1995 Income ADJ. (quartiles)    |            | 7                                   |          |                                                  |                             |  |  |
| 1999 Industrial Employment      |            |                                     |          | 8                                                | of total emp.               |  |  |
| 1999 Commercial Employment      |            |                                     |          | 9                                                | of total emp.               |  |  |
| 1999 Service Employment         |            |                                     |          | 10                                               | of total emp.               |  |  |
| 1999 Total Employment           |            | 11                                  | 12       |                                                  |                             |  |  |
| 1999 Dataset by 2000 TAZ's      |            |                                     |          |                                                  |                             |  |  |
| 1999 SF Total HH                |            | 13                                  | 14       |                                                  |                             |  |  |
| 1999 SF Vacant & Transient HH   | Х          |                                     |          |                                                  |                             |  |  |
| 1999 SF Vacant HH               | Х          |                                     |          |                                                  |                             |  |  |
| 1999 SF Population              |            | 15                                  | 16       |                                                  |                             |  |  |
| 1999 MF Total HH                |            | 17                                  | 18       |                                                  |                             |  |  |
| 1999 MF Vacant & Transient HH   | X          |                                     |          |                                                  |                             |  |  |
| 1999 MF Vacant HH               | X          |                                     |          |                                                  |                             |  |  |
| 1999 MF Population              |            | 19                                  | 20       |                                                  |                             |  |  |
| 1999 Total Housing Units        |            | 21                                  | 22       |                                                  |                             |  |  |
| 1999 Group Quarters Population  |            | 23                                  |          |                                                  |                             |  |  |
| 1999 Total Population           |            | 24                                  | 25       |                                                  |                             |  |  |
| 1999 Population Under 16        |            |                                     |          | 26                                               | of total pop                |  |  |
| 1999 Labor Force                |            | 27                                  |          | 28                                               | of total pop                |  |  |
| 1999 Population 6 <u>5</u> +    |            |                                     |          | 29                                               | of total pop                |  |  |
| 2000 Total School Enrollment    |            | 30                                  |          |                                                  |                             |  |  |
| 2000 Hotel Motel Rooms          | <u> </u> . | 31                                  |          |                                                  |                             |  |  |
| 2000 Occupied Rooms             |            | 32                                  |          |                                                  |                             |  |  |
| 2000 Hotel Motel Residents      | Х          |                                     |          |                                                  |                             |  |  |
| Lifestyles Final by 2000 TAZ    |            | E Direction                         |          |                                                  |                             |  |  |
| 1999 Total Households           |            | 33                                  | 34       |                                                  |                             |  |  |
| HH without children             | 1          | 35                                  |          | <del>                                     </del> |                             |  |  |
| HH with children                |            | 36                                  | <u> </u> |                                                  |                             |  |  |
| Vehicles in HH without children |            | 37 Create map - vehicles per capita |          |                                                  |                             |  |  |
| Vehicles in HH with children    |            | 37 Create map - vehicles per capita |          |                                                  |                             |  |  |
| Workers in HH without children  |            | 38                                  |          |                                                  |                             |  |  |
| Workers in HH with children     |            | 39                                  |          | <del>                                     </del> |                             |  |  |
| Persons in HH without children  | X          |                                     |          | <del>                                     </del> | <u> </u>                    |  |  |
| Persons in HH with children     | X          |                                     |          | <del>                                     </del> |                             |  |  |
| Hotel - Motel Occupied Rooms    | X          |                                     |          | 1                                                |                             |  |  |
| 1=CBD 2=EXURBAN or 0            | Х          |                                     |          |                                                  |                             |  |  |