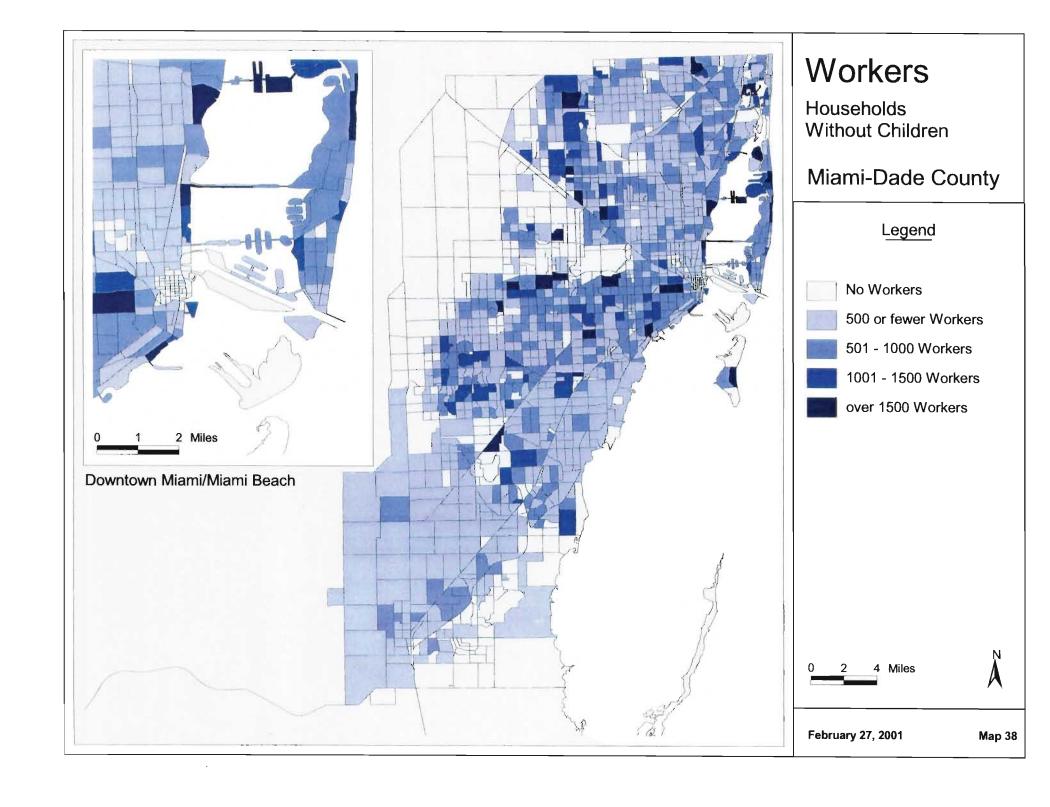

## MUATS and Year 2025 Long Range Transportation Plan Update Socioeconomic Data Maps Identified by Miami MPO 12/21/00

|                                 | No Map     | Map value as                        |          | s                                                | If map value as percentage, |  |  |
|---------------------------------|------------|-------------------------------------|----------|--------------------------------------------------|-----------------------------|--|--|
| Variable Description*           | Requested  | Absolute                            | Density  | Percentage                                       | Map as a percentage of      |  |  |
| 1999 Autos & Employment by 200  |            |                                     |          |                                                  |                             |  |  |
| Single Family HH w/ No Cars     |            |                                     |          | 1                                                |                             |  |  |
| Single Family HH w/ 1 Car       |            |                                     |          | 2                                                |                             |  |  |
| Single Family HH w/ 2 + Cars    |            |                                     |          | 3                                                |                             |  |  |
| Multi Family HH w/ No Cars      |            |                                     |          | 4                                                |                             |  |  |
| Multi Family HH w/ 1 Car        |            |                                     |          | 5                                                |                             |  |  |
| Multi Family HH w/ 2 + Cars     |            |                                     |          | 6                                                | <u> </u>                    |  |  |
| 1995 Income ADJ. (quartiles)    |            | 7                                   |          |                                                  |                             |  |  |
| 1999 Industrial Employment      |            |                                     |          | 8                                                | of total emp.               |  |  |
| 1999 Commercial Employment      |            |                                     |          | 9                                                | of total emp.               |  |  |
| 1999 Service Employment         |            |                                     |          | 10                                               | of total emp.               |  |  |
| 1999 Total Employment           |            | 11                                  | 12       |                                                  |                             |  |  |
| 1999 Dataset by 2000 TAZ's      |            |                                     |          |                                                  |                             |  |  |
| 1999 SF Total HH                |            | 13                                  | 14       |                                                  |                             |  |  |
| 1999 SF Vacant & Transient HH   | Х          |                                     |          |                                                  |                             |  |  |
| 1999 SF Vacant HH               | Х          |                                     |          |                                                  |                             |  |  |
| 1999 SF Population              |            | 15                                  | 16       |                                                  |                             |  |  |
| 1999 MF Total HH                |            | 17                                  | 18       |                                                  |                             |  |  |
| 1999 MF Vacant & Transient HH   | X          |                                     |          |                                                  |                             |  |  |
| 1999 MF Vacant HH               | X          |                                     |          |                                                  |                             |  |  |
| 1999 MF Population              |            | 19                                  | 20       |                                                  |                             |  |  |
| 1999 Total Housing Units        |            | 21                                  | 22       |                                                  |                             |  |  |
| 1999 Group Quarters Population  |            | 23                                  |          |                                                  |                             |  |  |
| 1999 Total Population           |            | 24                                  | 25       |                                                  |                             |  |  |
| 1999 Population Under 16        |            |                                     |          | 26                                               | of total pop                |  |  |
| 1999 Labor Force                |            | 27                                  |          | 28                                               | of total pop                |  |  |
| 1999 Population 6 <u>5</u> +    |            |                                     |          | 29                                               | of total pop                |  |  |
| 2000 Total School Enrollment    |            | 30                                  |          |                                                  |                             |  |  |
| 2000 Hotel Motel Rooms          | <u> </u> . | 31                                  |          |                                                  |                             |  |  |
| 2000 Occupied Rooms             |            | 32                                  |          |                                                  |                             |  |  |
| 2000 Hotel Motel Residents      | Х          |                                     |          |                                                  |                             |  |  |
| Lifestyles Final by 2000 TAZ    |            | E Direction                         |          |                                                  |                             |  |  |
| 1999 Total Households           |            | 33                                  | 34       |                                                  |                             |  |  |
| HH without children             | 1          | 35                                  |          | <del>                                     </del> |                             |  |  |
| HH with children                |            | 36                                  | <u> </u> |                                                  |                             |  |  |
| Vehicles in HH without children |            | 37 Create map - vehicles per capita |          |                                                  |                             |  |  |
| Vehicles in HH with children    |            | 37 Create map - vehicles per capita |          |                                                  |                             |  |  |
| Workers in HH without children  |            | 38                                  |          |                                                  |                             |  |  |
| Workers in HH with children     |            | 39                                  |          | <del>                                     </del> |                             |  |  |
| Persons in HH without children  | X          |                                     |          | <del>                                     </del> | <u> </u>                    |  |  |
| Persons in HH with children     | X          |                                     |          | <del>                                     </del> |                             |  |  |
| Hotel - Motel Occupied Rooms    | X          |                                     |          | 1                                                |                             |  |  |
| 1=CBD 2=EXURBAN or 0            | Х          |                                     |          |                                                  |                             |  |  |