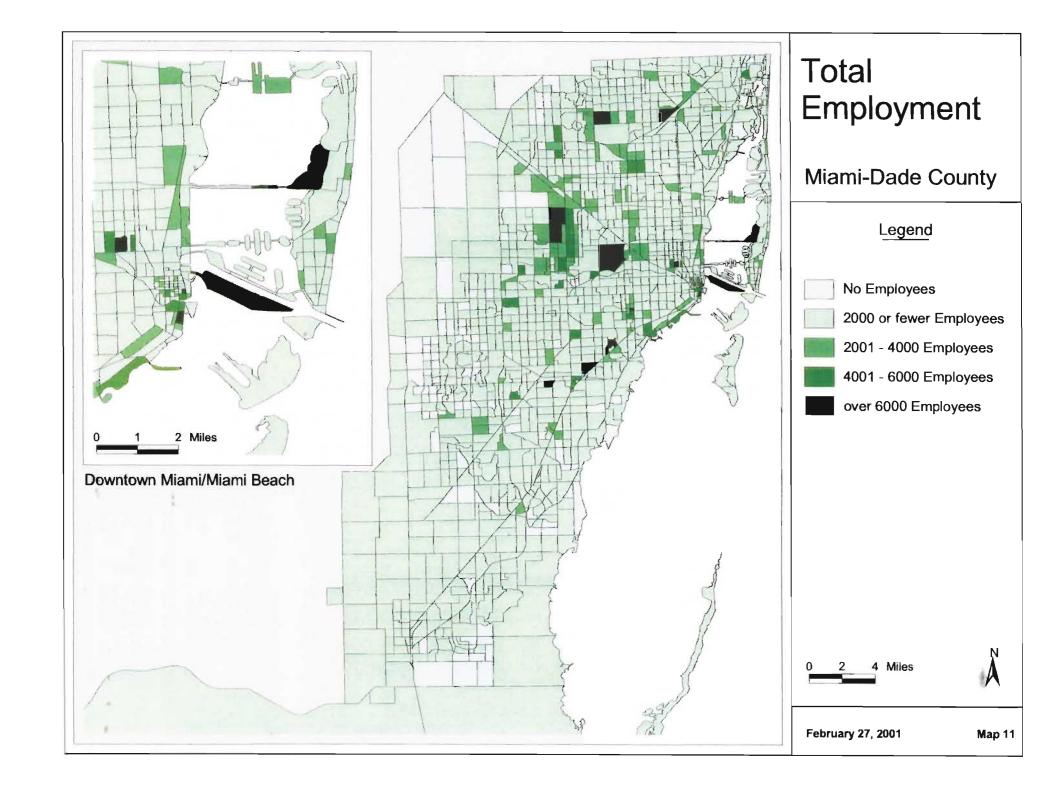

## MUATS and Year 2025 Long Range Transportation Plan Update Socioeconomic Data Maps Identified by Miami MPO 12/21/00

|                                 | No Map     | Map value as                        |          | s                                                | If map value as percentage, |  |  |
|---------------------------------|------------|-------------------------------------|----------|--------------------------------------------------|-----------------------------|--|--|
| Variable Description*           | Requested  | Absolute                            | Density  | Percentage                                       | Map as a percentage of      |  |  |
| 1999 Autos & Employment by 200  |            |                                     |          |                                                  |                             |  |  |
| Single Family HH w/ No Cars     |            |                                     |          | 1                                                |                             |  |  |
| Single Family HH w/ 1 Car       |            |                                     |          | 2                                                |                             |  |  |
| Single Family HH w/ 2 + Cars    |            |                                     |          | 3                                                |                             |  |  |
| Multi Family HH w/ No Cars      |            |                                     |          | 4                                                |                             |  |  |
| Multi Family HH w/ 1 Car        |            |                                     |          | 5                                                |                             |  |  |
| Multi Family HH w/ 2 + Cars     |            |                                     |          | 6                                                | <u> </u>                    |  |  |
| 1995 Income ADJ. (quartiles)    |            | 7                                   |          |                                                  |                             |  |  |
| 1999 Industrial Employment      |            |                                     |          | 8                                                | of total emp.               |  |  |
| 1999 Commercial Employment      |            |                                     |          | 9                                                | of total emp.               |  |  |
| 1999 Service Employment         |            |                                     |          | 10                                               | of total emp.               |  |  |
| 1999 Total Employment           |            | 11                                  | 12       |                                                  |                             |  |  |
| 1999 Dataset by 2000 TAZ's      |            |                                     |          |                                                  |                             |  |  |
| 1999 SF Total HH                |            | 13                                  | 14       |                                                  |                             |  |  |
| 1999 SF Vacant & Transient HH   | Х          |                                     |          |                                                  |                             |  |  |
| 1999 SF Vacant HH               | Х          |                                     |          |                                                  |                             |  |  |
| 1999 SF Population              |            | 15                                  | 16       |                                                  |                             |  |  |
| 1999 MF Total HH                |            | 17                                  | 18       |                                                  |                             |  |  |
| 1999 MF Vacant & Transient HH   | X          |                                     |          |                                                  |                             |  |  |
| 1999 MF Vacant HH               | X          |                                     |          |                                                  |                             |  |  |
| 1999 MF Population              |            | 19                                  | 20       |                                                  |                             |  |  |
| 1999 Total Housing Units        |            | 21                                  | 22       |                                                  |                             |  |  |
| 1999 Group Quarters Population  |            | 23                                  |          |                                                  |                             |  |  |
| 1999 Total Population           |            | 24                                  | 25       |                                                  |                             |  |  |
| 1999 Population Under 16        |            |                                     |          | 26                                               | of total pop                |  |  |
| 1999 Labor Force                |            | 27                                  |          | 28                                               | of total pop                |  |  |
| 1999 Population 6 <u>5</u> +    |            |                                     |          | 29                                               | of total pop                |  |  |
| 2000 Total School Enrollment    |            | 30                                  |          |                                                  |                             |  |  |
| 2000 Hotel Motel Rooms          | <u> </u> . | 31                                  |          |                                                  |                             |  |  |
| 2000 Occupied Rooms             |            | 32                                  |          |                                                  |                             |  |  |
| 2000 Hotel Motel Residents      | Х          |                                     |          |                                                  |                             |  |  |
| Lifestyles Final by 2000 TAZ    |            | E Direction                         |          |                                                  |                             |  |  |
| 1999 Total Households           |            | 33                                  | 34       |                                                  |                             |  |  |
| HH without children             | 1          | 35                                  |          | <del>                                     </del> |                             |  |  |
| HH with children                |            | 36                                  | <u> </u> |                                                  |                             |  |  |
| Vehicles in HH without children |            | 37 Create map - vehicles per capita |          |                                                  |                             |  |  |
| Vehicles in HH with children    |            | 37 Create map - vehicles per capita |          |                                                  |                             |  |  |
| Workers in HH without children  |            | 38                                  |          |                                                  |                             |  |  |
| Workers in HH with children     |            | 39                                  |          | <del>                                     </del> |                             |  |  |
| Persons in HH without children  | X          |                                     |          | <del>                                     </del> | <u> </u>                    |  |  |
| Persons in HH with children     | X          |                                     |          | <del>                                     </del> |                             |  |  |
| Hotel - Motel Occupied Rooms    | X          |                                     |          | 1                                                |                             |  |  |
| 1=CBD 2=EXURBAN or 0            | Х          |                                     |          |                                                  |                             |  |  |