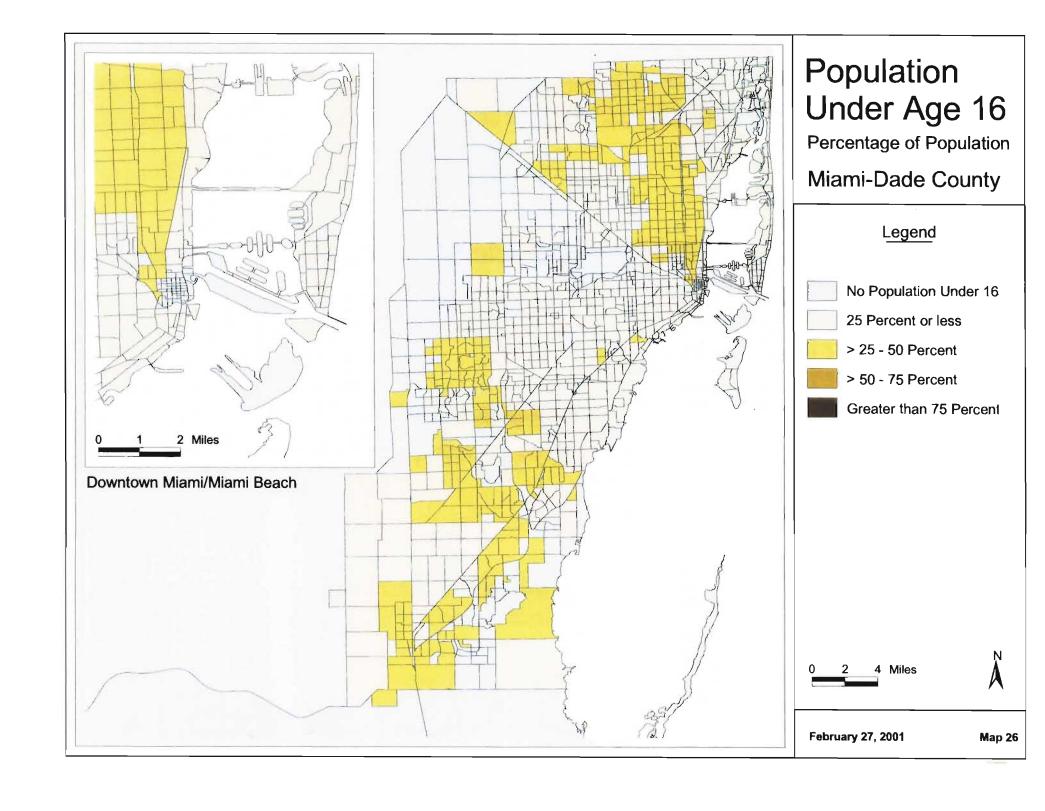

## MUATS and Year 2025 Long Range Transportation Plan Update Socioeconomic Data Maps Identified by Miami MPO 12/21/00

|                                 | No Map     | Map value as                        |          | s                                                | If map value as percentage, |  |  |
|---------------------------------|------------|-------------------------------------|----------|--------------------------------------------------|-----------------------------|--|--|
| Variable Description*           | Requested  | Absolute                            | Density  | Percentage                                       | Map as a percentage of      |  |  |
| 1999 Autos & Employment by 200  |            |                                     |          |                                                  |                             |  |  |
| Single Family HH w/ No Cars     |            |                                     |          | 1                                                |                             |  |  |
| Single Family HH w/ 1 Car       |            |                                     |          | 2                                                |                             |  |  |
| Single Family HH w/ 2 + Cars    |            |                                     |          | 3                                                |                             |  |  |
| Multi Family HH w/ No Cars      |            |                                     |          | 4                                                |                             |  |  |
| Multi Family HH w/ 1 Car        |            |                                     |          | 5                                                |                             |  |  |
| Multi Family HH w/ 2 + Cars     |            |                                     |          | 6                                                | <u> </u>                    |  |  |
| 1995 Income ADJ. (quartiles)    |            | 7                                   |          |                                                  |                             |  |  |
| 1999 Industrial Employment      |            |                                     |          | 8                                                | of total emp.               |  |  |
| 1999 Commercial Employment      |            |                                     |          | 9                                                | of total emp.               |  |  |
| 1999 Service Employment         |            |                                     |          | 10                                               | of total emp.               |  |  |
| 1999 Total Employment           |            | 11                                  | 12       |                                                  |                             |  |  |
| 1999 Dataset by 2000 TAZ's      |            |                                     |          |                                                  |                             |  |  |
| 1999 SF Total HH                |            | 13                                  | 14       |                                                  |                             |  |  |
| 1999 SF Vacant & Transient HH   | Х          |                                     |          |                                                  |                             |  |  |
| 1999 SF Vacant HH               | Х          |                                     |          |                                                  |                             |  |  |
| 1999 SF Population              |            | 15                                  | 16       |                                                  |                             |  |  |
| 1999 MF Total HH                |            | 17                                  | 18       |                                                  |                             |  |  |
| 1999 MF Vacant & Transient HH   | X          |                                     |          |                                                  |                             |  |  |
| 1999 MF Vacant HH               | X          |                                     |          |                                                  |                             |  |  |
| 1999 MF Population              |            | 19                                  | 20       |                                                  |                             |  |  |
| 1999 Total Housing Units        |            | 21                                  | 22       |                                                  |                             |  |  |
| 1999 Group Quarters Population  |            | 23                                  |          |                                                  |                             |  |  |
| 1999 Total Population           |            | 24                                  | 25       |                                                  |                             |  |  |
| 1999 Population Under 16        |            |                                     |          | 26                                               | of total pop                |  |  |
| 1999 Labor Force                |            | 27                                  |          | 28                                               | of total pop                |  |  |
| 1999 Population 6 <u>5</u> +    |            |                                     |          | 29                                               | of total pop                |  |  |
| 2000 Total School Enrollment    |            | 30                                  |          |                                                  |                             |  |  |
| 2000 Hotel Motel Rooms          | <u> </u> . | 31                                  |          |                                                  |                             |  |  |
| 2000 Occupied Rooms             |            | 32                                  |          |                                                  |                             |  |  |
| 2000 Hotel Motel Residents      | Х          |                                     |          |                                                  |                             |  |  |
| Lifestyles Final by 2000 TAZ    |            | E Direction                         |          |                                                  |                             |  |  |
| 1999 Total Households           |            | 33                                  | 34       |                                                  |                             |  |  |
| HH without children             | 1          | 35                                  |          | <del>                                     </del> |                             |  |  |
| HH with children                |            | 36                                  | <u> </u> |                                                  |                             |  |  |
| Vehicles in HH without children |            | 37 Create map - vehicles per capita |          |                                                  |                             |  |  |
| Vehicles in HH with children    |            | 37 Create map - vehicles per capita |          |                                                  |                             |  |  |
| Workers in HH without children  |            | 38                                  |          |                                                  |                             |  |  |
| Workers in HH with children     |            | 39                                  |          | <del>                                     </del> |                             |  |  |
| Persons in HH without children  | X          |                                     |          | <del>                                     </del> | <u> </u>                    |  |  |
| Persons in HH with children     | X          |                                     |          | <del>                                     </del> |                             |  |  |
| Hotel - Motel Occupied Rooms    | X          |                                     |          | 1                                                |                             |  |  |
| 1=CBD 2=EXURBAN or 0            | Х          |                                     |          |                                                  |                             |  |  |