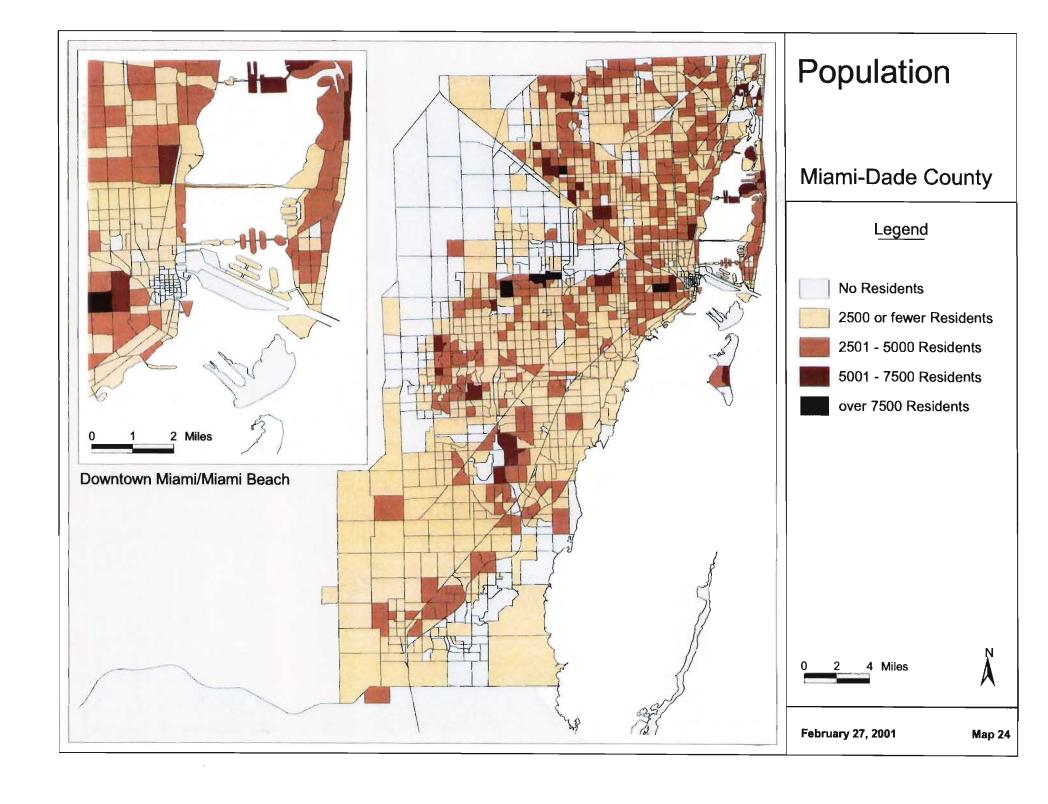

## MUATS and Year 2025 Long Range Transportation Plan Update Socioeconomic Data Maps Identified by Miami MPO 12/21/00

|                                 | No Map     | Map value as                        |          | s                                                | If map value as percentage, |  |  |
|---------------------------------|------------|-------------------------------------|----------|--------------------------------------------------|-----------------------------|--|--|
| Variable Description*           | Requested  | Absolute                            | Density  | Percentage                                       | Map as a percentage of      |  |  |
| 1999 Autos & Employment by 200  |            |                                     |          |                                                  |                             |  |  |
| Single Family HH w/ No Cars     |            |                                     |          | 1                                                |                             |  |  |
| Single Family HH w/ 1 Car       |            |                                     |          | 2                                                |                             |  |  |
| Single Family HH w/ 2 + Cars    |            |                                     |          | 3                                                |                             |  |  |
| Multi Family HH w/ No Cars      |            |                                     |          | 4                                                |                             |  |  |
| Multi Family HH w/ 1 Car        |            |                                     |          | 5                                                |                             |  |  |
| Multi Family HH w/ 2 + Cars     |            |                                     |          | 6                                                | <u> </u>                    |  |  |
| 1995 Income ADJ. (quartiles)    |            | 7                                   |          |                                                  |                             |  |  |
| 1999 Industrial Employment      |            |                                     |          | 8                                                | of total emp.               |  |  |
| 1999 Commercial Employment      |            |                                     |          | 9                                                | of total emp.               |  |  |
| 1999 Service Employment         |            |                                     |          | 10                                               | of total emp.               |  |  |
| 1999 Total Employment           |            | 11                                  | 12       |                                                  |                             |  |  |
| 1999 Dataset by 2000 TAZ's      |            |                                     |          |                                                  |                             |  |  |
| 1999 SF Total HH                |            | 13                                  | 14       |                                                  |                             |  |  |
| 1999 SF Vacant & Transient HH   | Х          |                                     |          |                                                  |                             |  |  |
| 1999 SF Vacant HH               | Х          |                                     |          |                                                  |                             |  |  |
| 1999 SF Population              |            | 15                                  | 16       |                                                  |                             |  |  |
| 1999 MF Total HH                |            | 17                                  | 18       |                                                  |                             |  |  |
| 1999 MF Vacant & Transient HH   | X          |                                     |          |                                                  |                             |  |  |
| 1999 MF Vacant HH               | X          |                                     |          |                                                  |                             |  |  |
| 1999 MF Population              |            | 19                                  | 20       |                                                  |                             |  |  |
| 1999 Total Housing Units        |            | 21                                  | 22       |                                                  |                             |  |  |
| 1999 Group Quarters Population  |            | 23                                  |          |                                                  |                             |  |  |
| 1999 Total Population           |            | 24                                  | 25       |                                                  |                             |  |  |
| 1999 Population Under 16        |            |                                     |          | 26                                               | of total pop                |  |  |
| 1999 Labor Force                |            | 27                                  |          | 28                                               | of total pop                |  |  |
| 1999 Population 6 <u>5</u> +    |            |                                     |          | 29                                               | of total pop                |  |  |
| 2000 Total School Enrollment    |            | 30                                  |          |                                                  |                             |  |  |
| 2000 Hotel Motel Rooms          | <u> </u> . | 31                                  |          |                                                  |                             |  |  |
| 2000 Occupied Rooms             |            | 32                                  |          |                                                  |                             |  |  |
| 2000 Hotel Motel Residents      | Х          |                                     |          |                                                  |                             |  |  |
| Lifestyles Final by 2000 TAZ    |            | E Direction                         |          |                                                  |                             |  |  |
| 1999 Total Households           |            | 33                                  | 34       |                                                  |                             |  |  |
| HH without children             | 1          | 35                                  |          | <del>                                     </del> |                             |  |  |
| HH with children                |            | 36                                  | <u> </u> |                                                  |                             |  |  |
| Vehicles in HH without children |            | 37 Create map - vehicles per capita |          |                                                  |                             |  |  |
| Vehicles in HH with children    |            | 37 Create map - vehicles per capita |          |                                                  |                             |  |  |
| Workers in HH without children  |            | 38                                  |          |                                                  |                             |  |  |
| Workers in HH with children     |            | 39                                  |          | <del>                                     </del> |                             |  |  |
| Persons in HH without children  | X          |                                     |          | <del>                                     </del> | <u> </u>                    |  |  |
| Persons in HH with children     | X          |                                     |          | <del>                                     </del> |                             |  |  |
| Hotel - Motel Occupied Rooms    | X          |                                     |          | 1                                                |                             |  |  |
| 1=CBD 2=EXURBAN or 0            | Х          |                                     |          |                                                  |                             |  |  |