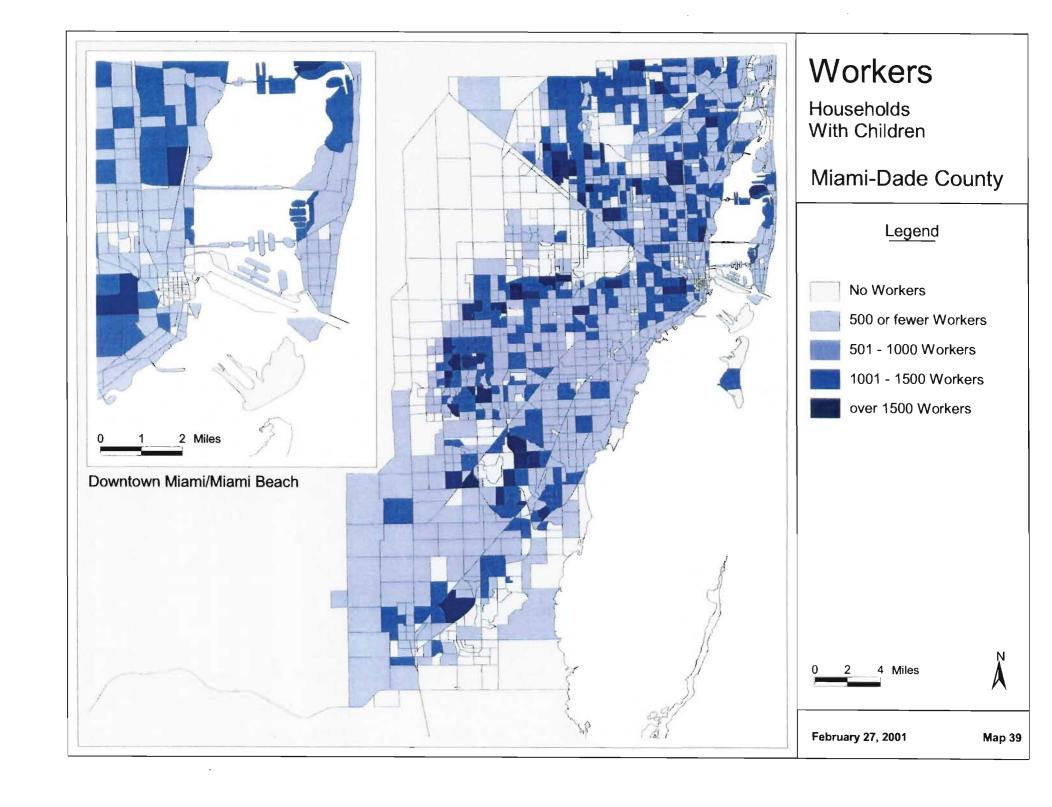

## MUATS and Year 2025 Long Range Transportation Plan Update Socioeconomic Data Maps Identified by Miami MPO 12/21/00

|                                 | No Map     | Map value as                        |          | s                                                | If map value as percentage, |  |  |
|---------------------------------|------------|-------------------------------------|----------|--------------------------------------------------|-----------------------------|--|--|
| Variable Description*           | Requested  | Absolute                            | Density  | Percentage                                       | Map as a percentage of      |  |  |
| 1999 Autos & Employment by 200  |            |                                     |          |                                                  |                             |  |  |
| Single Family HH w/ No Cars     |            |                                     |          | 1                                                |                             |  |  |
| Single Family HH w/ 1 Car       |            |                                     |          | 2                                                |                             |  |  |
| Single Family HH w/ 2 + Cars    |            |                                     |          | 3                                                |                             |  |  |
| Multi Family HH w/ No Cars      |            |                                     |          | 4                                                |                             |  |  |
| Multi Family HH w/ 1 Car        |            |                                     |          | 5                                                |                             |  |  |
| Multi Family HH w/ 2 + Cars     |            |                                     |          | 6                                                | <u> </u>                    |  |  |
| 1995 Income ADJ. (quartiles)    |            | 7                                   |          |                                                  |                             |  |  |
| 1999 Industrial Employment      |            |                                     |          | 8                                                | of total emp.               |  |  |
| 1999 Commercial Employment      |            |                                     |          | 9                                                | of total emp.               |  |  |
| 1999 Service Employment         |            |                                     |          | 10                                               | of total emp.               |  |  |
| 1999 Total Employment           |            | 11                                  | 12       |                                                  |                             |  |  |
| 1999 Dataset by 2000 TAZ's      |            |                                     |          |                                                  |                             |  |  |
| 1999 SF Total HH                |            | 13                                  | 14       |                                                  |                             |  |  |
| 1999 SF Vacant & Transient HH   | Х          |                                     |          |                                                  |                             |  |  |
| 1999 SF Vacant HH               | Х          |                                     |          |                                                  |                             |  |  |
| 1999 SF Population              |            | 15                                  | 16       |                                                  |                             |  |  |
| 1999 MF Total HH                |            | 17                                  | 18       |                                                  |                             |  |  |
| 1999 MF Vacant & Transient HH   | X          |                                     |          |                                                  |                             |  |  |
| 1999 MF Vacant HH               | X          |                                     |          |                                                  |                             |  |  |
| 1999 MF Population              |            | 19                                  | 20       |                                                  |                             |  |  |
| 1999 Total Housing Units        |            | 21                                  | 22       |                                                  |                             |  |  |
| 1999 Group Quarters Population  |            | 23                                  |          |                                                  |                             |  |  |
| 1999 Total Population           |            | 24                                  | 25       |                                                  |                             |  |  |
| 1999 Population Under 16        |            |                                     |          | 26                                               | of total pop                |  |  |
| 1999 Labor Force                |            | 27                                  |          | 28                                               | of total pop                |  |  |
| 1999 Population 6 <u>5</u> +    |            |                                     |          | 29                                               | of total pop                |  |  |
| 2000 Total School Enrollment    |            | 30                                  |          |                                                  |                             |  |  |
| 2000 Hotel Motel Rooms          | <u> </u> . | 31                                  |          |                                                  |                             |  |  |
| 2000 Occupied Rooms             |            | 32                                  |          |                                                  |                             |  |  |
| 2000 Hotel Motel Residents      | Х          |                                     |          |                                                  |                             |  |  |
| Lifestyles Final by 2000 TAZ    |            | E Direction                         |          |                                                  |                             |  |  |
| 1999 Total Households           |            | 33                                  | 34       |                                                  |                             |  |  |
| HH without children             | 1          | 35                                  |          | <del>                                     </del> |                             |  |  |
| HH with children                |            | 36                                  | <u> </u> |                                                  |                             |  |  |
| Vehicles in HH without children |            | 37 Create map - vehicles per capita |          |                                                  |                             |  |  |
| Vehicles in HH with children    |            | 37 Create map - vehicles per capita |          |                                                  |                             |  |  |
| Workers in HH without children  |            | 38                                  |          |                                                  |                             |  |  |
| Workers in HH with children     |            | 39                                  |          | <del>                                     </del> |                             |  |  |
| Persons in HH without children  | X          |                                     |          | <del>                                     </del> | <u> </u>                    |  |  |
| Persons in HH with children     | X          |                                     |          | <del>                                     </del> |                             |  |  |
| Hotel - Motel Occupied Rooms    | X          |                                     |          | 1                                                |                             |  |  |
| 1=CBD 2=EXURBAN or 0            | Х          |                                     |          |                                                  |                             |  |  |