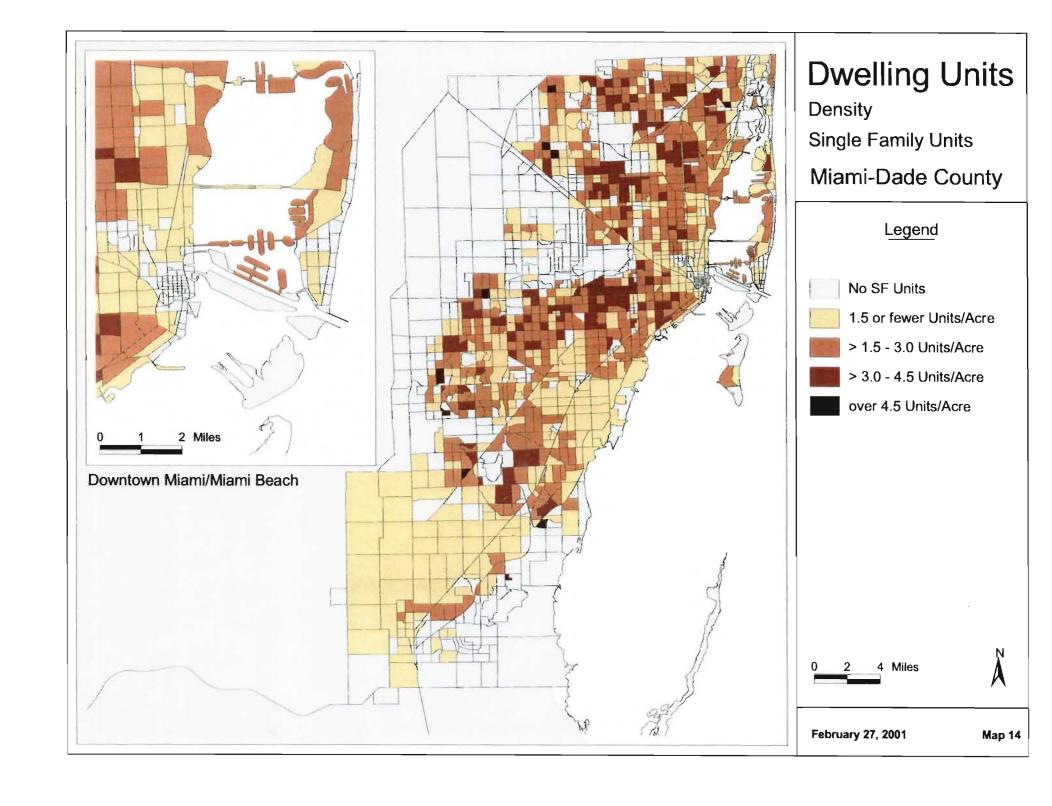

## MUATS and Year 2025 Long Range Transportation Plan Update Socioeconomic Data Maps Identified by Miami MPO 12/21/00

|                                 | No Map     | Map value as                        |          | s                                                | If map value as percentage, |  |  |
|---------------------------------|------------|-------------------------------------|----------|--------------------------------------------------|-----------------------------|--|--|
| Variable Description*           | Requested  | Absolute                            | Density  | Percentage                                       | Map as a percentage of      |  |  |
| 1999 Autos & Employment by 200  |            |                                     |          |                                                  |                             |  |  |
| Single Family HH w/ No Cars     |            |                                     |          | 1                                                |                             |  |  |
| Single Family HH w/ 1 Car       |            |                                     |          | 2                                                |                             |  |  |
| Single Family HH w/ 2 + Cars    |            |                                     |          | 3                                                |                             |  |  |
| Multi Family HH w/ No Cars      |            |                                     |          | 4                                                |                             |  |  |
| Multi Family HH w/ 1 Car        |            |                                     |          | 5                                                |                             |  |  |
| Multi Family HH w/ 2 + Cars     |            |                                     |          | 6                                                | <u> </u>                    |  |  |
| 1995 Income ADJ. (quartiles)    |            | 7                                   |          |                                                  |                             |  |  |
| 1999 Industrial Employment      |            |                                     |          | 8                                                | of total emp.               |  |  |
| 1999 Commercial Employment      |            |                                     |          | 9                                                | of total emp.               |  |  |
| 1999 Service Employment         |            |                                     |          | 10                                               | of total emp.               |  |  |
| 1999 Total Employment           |            | 11                                  | 12       |                                                  |                             |  |  |
| 1999 Dataset by 2000 TAZ's      |            |                                     |          |                                                  |                             |  |  |
| 1999 SF Total HH                |            | 13                                  | 14       |                                                  |                             |  |  |
| 1999 SF Vacant & Transient HH   | Х          |                                     |          |                                                  |                             |  |  |
| 1999 SF Vacant HH               | Х          |                                     |          |                                                  |                             |  |  |
| 1999 SF Population              |            | 15                                  | 16       |                                                  |                             |  |  |
| 1999 MF Total HH                |            | 17                                  | 18       |                                                  |                             |  |  |
| 1999 MF Vacant & Transient HH   | X          |                                     |          |                                                  |                             |  |  |
| 1999 MF Vacant HH               | X          |                                     |          |                                                  |                             |  |  |
| 1999 MF Population              |            | 19                                  | 20       |                                                  |                             |  |  |
| 1999 Total Housing Units        |            | 21                                  | 22       |                                                  |                             |  |  |
| 1999 Group Quarters Population  |            | 23                                  |          |                                                  |                             |  |  |
| 1999 Total Population           |            | 24                                  | 25       |                                                  |                             |  |  |
| 1999 Population Under 16        |            |                                     |          | 26                                               | of total pop                |  |  |
| 1999 Labor Force                |            | 27                                  |          | 28                                               | of total pop                |  |  |
| 1999 Population 6 <u>5</u> +    |            |                                     |          | 29                                               | of total pop                |  |  |
| 2000 Total School Enrollment    |            | 30                                  |          |                                                  |                             |  |  |
| 2000 Hotel Motel Rooms          | <u> </u> . | 31                                  |          |                                                  |                             |  |  |
| 2000 Occupied Rooms             |            | 32                                  |          |                                                  |                             |  |  |
| 2000 Hotel Motel Residents      | Х          |                                     |          |                                                  |                             |  |  |
| Lifestyles Final by 2000 TAZ    |            | E Direction                         |          |                                                  |                             |  |  |
| 1999 Total Households           |            | 33                                  | 34       |                                                  |                             |  |  |
| HH without children             | 1          | 35                                  |          | <del>                                     </del> |                             |  |  |
| HH with children                |            | 36                                  | <u> </u> |                                                  |                             |  |  |
| Vehicles in HH without children |            | 37 Create map - vehicles per capita |          |                                                  |                             |  |  |
| Vehicles in HH with children    |            | 37 Create map - vehicles per capita |          |                                                  |                             |  |  |
| Workers in HH without children  |            | 38                                  |          |                                                  |                             |  |  |
| Workers in HH with children     |            | 39                                  |          | <del>                                     </del> |                             |  |  |
| Persons in HH without children  | X          |                                     |          | <del>                                     </del> | <u> </u>                    |  |  |
| Persons in HH with children     | X          |                                     |          | <del>                                     </del> |                             |  |  |
| Hotel - Motel Occupied Rooms    | X          |                                     |          | 1                                                |                             |  |  |
| 1=CBD 2=EXURBAN or 0            | Х          |                                     |          |                                                  |                             |  |  |

HH = Household(s)

MF = Multi-Family

SF = Single Family

<sup>\*</sup> Description of variables provided in spreadsheet format by Miami-Dade County MPO, 2000