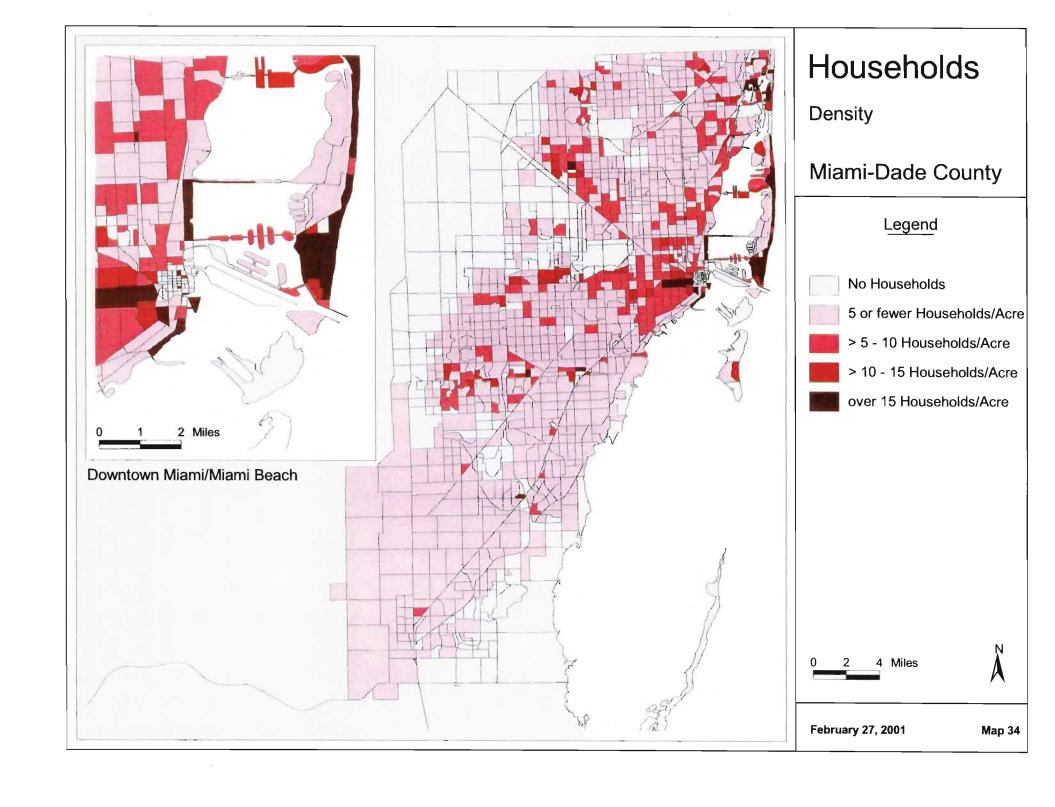

## MUATS and Year 2025 Long Range Transportation Plan Update Socioeconomic Data Maps Identified by Miami MPO 12/21/00

|                                 | No Map     | Map value as                        |          | s                                                | If map value as percentage, |  |  |
|---------------------------------|------------|-------------------------------------|----------|--------------------------------------------------|-----------------------------|--|--|
| Variable Description*           | Requested  | Absolute                            | Density  | Percentage                                       | Map as a percentage of      |  |  |
| 1999 Autos & Employment by 200  |            |                                     |          |                                                  |                             |  |  |
| Single Family HH w/ No Cars     |            |                                     |          | 1                                                |                             |  |  |
| Single Family HH w/ 1 Car       |            |                                     |          | 2                                                |                             |  |  |
| Single Family HH w/ 2 + Cars    |            |                                     |          | 3                                                |                             |  |  |
| Multi Family HH w/ No Cars      |            |                                     |          | 4                                                |                             |  |  |
| Multi Family HH w/ 1 Car        |            |                                     |          | 5                                                |                             |  |  |
| Multi Family HH w/ 2 + Cars     |            |                                     |          | 6                                                | <u> </u>                    |  |  |
| 1995 Income ADJ. (quartiles)    |            | 7                                   |          |                                                  |                             |  |  |
| 1999 Industrial Employment      |            |                                     |          | 8                                                | of total emp.               |  |  |
| 1999 Commercial Employment      |            |                                     |          | 9                                                | of total emp.               |  |  |
| 1999 Service Employment         |            |                                     |          | 10                                               | of total emp.               |  |  |
| 1999 Total Employment           |            | 11                                  | 12       |                                                  |                             |  |  |
| 1999 Dataset by 2000 TAZ's      |            |                                     |          |                                                  |                             |  |  |
| 1999 SF Total HH                |            | 13                                  | 14       |                                                  |                             |  |  |
| 1999 SF Vacant & Transient HH   | Х          |                                     |          |                                                  |                             |  |  |
| 1999 SF Vacant HH               | Х          |                                     |          |                                                  |                             |  |  |
| 1999 SF Population              |            | 15                                  | 16       |                                                  |                             |  |  |
| 1999 MF Total HH                |            | 17                                  | 18       |                                                  |                             |  |  |
| 1999 MF Vacant & Transient HH   | X          |                                     |          |                                                  |                             |  |  |
| 1999 MF Vacant HH               | X          |                                     |          |                                                  |                             |  |  |
| 1999 MF Population              |            | 19                                  | 20       |                                                  |                             |  |  |
| 1999 Total Housing Units        |            | 21                                  | 22       |                                                  |                             |  |  |
| 1999 Group Quarters Population  |            | 23                                  |          |                                                  |                             |  |  |
| 1999 Total Population           |            | 24                                  | 25       |                                                  |                             |  |  |
| 1999 Population Under 16        |            |                                     |          | 26                                               | of total pop                |  |  |
| 1999 Labor Force                |            | 27                                  |          | 28                                               | of total pop                |  |  |
| 1999 Population 6 <u>5</u> +    |            |                                     |          | 29                                               | of total pop                |  |  |
| 2000 Total School Enrollment    |            | 30                                  |          |                                                  |                             |  |  |
| 2000 Hotel Motel Rooms          | <u> </u> . | 31                                  |          |                                                  |                             |  |  |
| 2000 Occupied Rooms             |            | 32                                  |          |                                                  |                             |  |  |
| 2000 Hotel Motel Residents      | Х          |                                     |          |                                                  |                             |  |  |
| Lifestyles Final by 2000 TAZ    |            | E Direction                         |          |                                                  |                             |  |  |
| 1999 Total Households           |            | 33                                  | 34       |                                                  |                             |  |  |
| HH without children             | 1          | 35                                  |          | <del>                                     </del> |                             |  |  |
| HH with children                |            | 36                                  | <u> </u> |                                                  |                             |  |  |
| Vehicles in HH without children |            | 37 Create map - vehicles per capita |          |                                                  |                             |  |  |
| Vehicles in HH with children    |            | 37 Create map - vehicles per capita |          |                                                  |                             |  |  |
| Workers in HH without children  |            | 38                                  |          |                                                  |                             |  |  |
| Workers in HH with children     |            | 39                                  |          | <del>                                     </del> |                             |  |  |
| Persons in HH without children  | X          |                                     |          | <del>                                     </del> | <u> </u>                    |  |  |
| Persons in HH with children     | X          |                                     |          | <del>                                     </del> |                             |  |  |
| Hotel - Motel Occupied Rooms    | X          |                                     |          | 1                                                |                             |  |  |
| 1=CBD 2=EXURBAN or 0            | Х          |                                     |          |                                                  |                             |  |  |