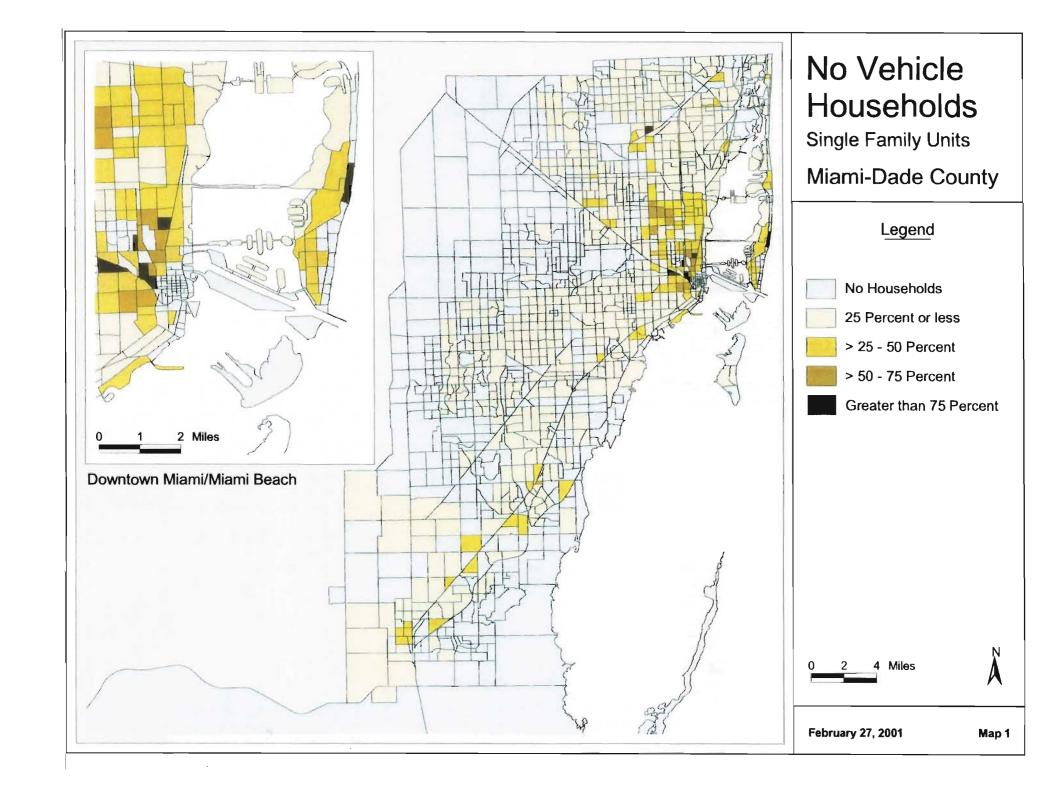

## MUATS and Year 2025 Long Range Transportation Plan Update Socioeconomic Data Maps Identified by Miami MPO 12/21/00

|                                 | No Map     | Map value as                        |          | s                                                | If map value as percentage, |  |  |
|---------------------------------|------------|-------------------------------------|----------|--------------------------------------------------|-----------------------------|--|--|
| Variable Description*           | Requested  | Absolute                            | Density  | Percentage                                       | Map as a percentage of      |  |  |
| 1999 Autos & Employment by 200  |            |                                     |          |                                                  |                             |  |  |
| Single Family HH w/ No Cars     |            |                                     |          | 1                                                |                             |  |  |
| Single Family HH w/ 1 Car       |            |                                     |          | 2                                                |                             |  |  |
| Single Family HH w/ 2 + Cars    |            |                                     |          | 3                                                |                             |  |  |
| Multi Family HH w/ No Cars      |            |                                     |          | 4                                                |                             |  |  |
| Multi Family HH w/ 1 Car        |            |                                     |          | 5                                                |                             |  |  |
| Multi Family HH w/ 2 + Cars     |            |                                     |          | 6                                                | <u> </u>                    |  |  |
| 1995 Income ADJ. (quartiles)    |            | 7                                   |          |                                                  |                             |  |  |
| 1999 Industrial Employment      |            |                                     |          | 8                                                | of total emp.               |  |  |
| 1999 Commercial Employment      |            |                                     |          | 9                                                | of total emp.               |  |  |
| 1999 Service Employment         |            |                                     |          | 10                                               | of total emp.               |  |  |
| 1999 Total Employment           |            | 11                                  | 12       |                                                  |                             |  |  |
| 1999 Dataset by 2000 TAZ's      |            |                                     |          |                                                  |                             |  |  |
| 1999 SF Total HH                |            | 13                                  | 14       |                                                  |                             |  |  |
| 1999 SF Vacant & Transient HH   | Х          |                                     |          |                                                  |                             |  |  |
| 1999 SF Vacant HH               | Х          |                                     |          |                                                  |                             |  |  |
| 1999 SF Population              |            | 15                                  | 16       |                                                  |                             |  |  |
| 1999 MF Total HH                |            | 17                                  | 18       |                                                  |                             |  |  |
| 1999 MF Vacant & Transient HH   | X          |                                     |          |                                                  |                             |  |  |
| 1999 MF Vacant HH               | X          |                                     |          |                                                  |                             |  |  |
| 1999 MF Population              |            | 19                                  | 20       |                                                  |                             |  |  |
| 1999 Total Housing Units        |            | 21                                  | 22       |                                                  |                             |  |  |
| 1999 Group Quarters Population  |            | 23                                  |          |                                                  |                             |  |  |
| 1999 Total Population           |            | 24                                  | 25       |                                                  |                             |  |  |
| 1999 Population Under 16        |            |                                     |          | 26                                               | of total pop                |  |  |
| 1999 Labor Force                |            | 27                                  |          | 28                                               | of total pop                |  |  |
| 1999 Population 6 <u>5</u> +    |            |                                     |          | 29                                               | of total pop                |  |  |
| 2000 Total School Enrollment    |            | 30                                  |          |                                                  |                             |  |  |
| 2000 Hotel Motel Rooms          | <u> </u> . | 31                                  |          |                                                  |                             |  |  |
| 2000 Occupied Rooms             |            | 32                                  |          |                                                  |                             |  |  |
| 2000 Hotel Motel Residents      | Х          |                                     |          |                                                  |                             |  |  |
| Lifestyles Final by 2000 TAZ    |            | E Direction                         |          |                                                  |                             |  |  |
| 1999 Total Households           |            | 33                                  | 34       |                                                  |                             |  |  |
| HH without children             | 1          | 35                                  |          | <del>                                     </del> |                             |  |  |
| HH with children                |            | 36                                  | <u> </u> |                                                  |                             |  |  |
| Vehicles in HH without children |            | 37 Create map - vehicles per capita |          |                                                  |                             |  |  |
| Vehicles in HH with children    |            | 37 Create map - vehicles per capita |          |                                                  |                             |  |  |
| Workers in HH without children  |            | 38                                  |          |                                                  |                             |  |  |
| Workers in HH with children     |            | 39                                  |          | <del>                                     </del> |                             |  |  |
| Persons in HH without children  | X          |                                     |          | <del>                                     </del> | <u> </u>                    |  |  |
| Persons in HH with children     | X          |                                     |          | <del>                                     </del> |                             |  |  |
| Hotel - Motel Occupied Rooms    | X          |                                     |          | 1                                                |                             |  |  |
| 1=CBD 2=EXURBAN or 0            | Х          |                                     |          |                                                  |                             |  |  |

HH = Household(s)

MF = Multi-Family

SF = Single Family

<sup>\*</sup> Description of variables provided in spreadsheet format by Miami-Dade County MPO, 2000