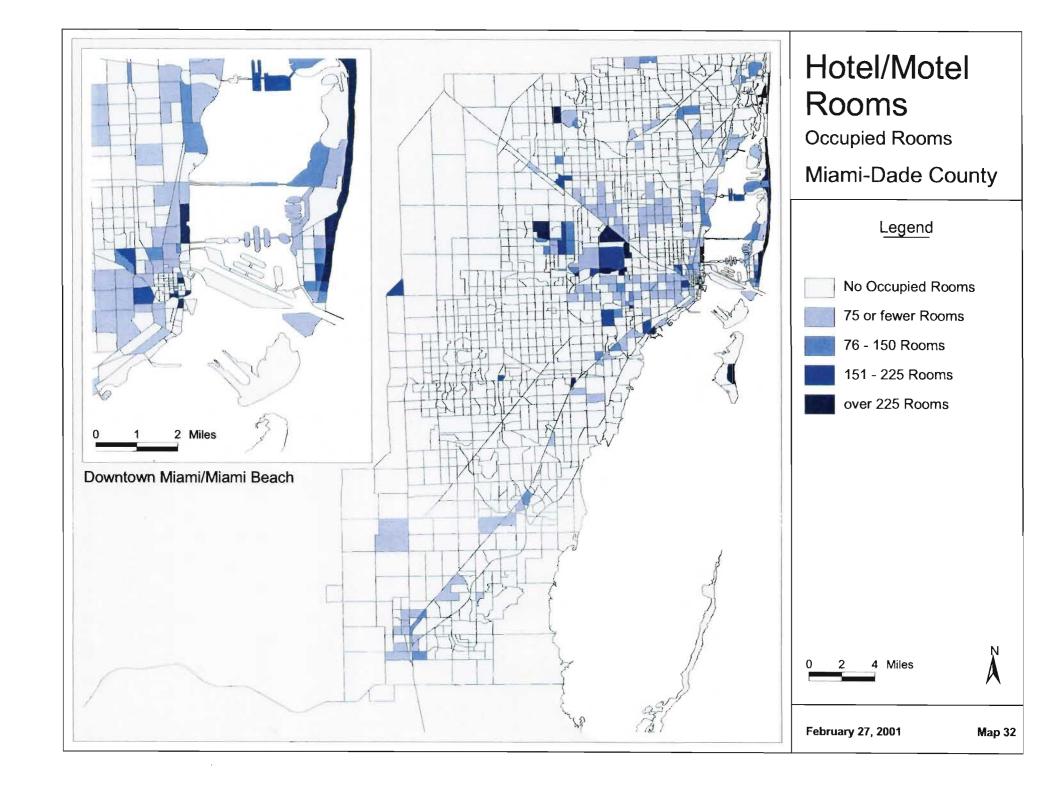

## MUATS and Year 2025 Long Range Transportation Plan Update Socioeconomic Data Maps Identified by Miami MPO 12/21/00

|                                 | No Map     | Map value as                        |          | s                                                | If map value as percentage, |  |  |
|---------------------------------|------------|-------------------------------------|----------|--------------------------------------------------|-----------------------------|--|--|
| Variable Description*           | Requested  | Absolute                            | Density  | Percentage                                       | Map as a percentage of      |  |  |
| 1999 Autos & Employment by 200  |            |                                     |          |                                                  |                             |  |  |
| Single Family HH w/ No Cars     |            |                                     |          | 1                                                |                             |  |  |
| Single Family HH w/ 1 Car       |            |                                     |          | 2                                                |                             |  |  |
| Single Family HH w/ 2 + Cars    |            |                                     |          | 3                                                |                             |  |  |
| Multi Family HH w/ No Cars      |            |                                     |          | 4                                                |                             |  |  |
| Multi Family HH w/ 1 Car        |            |                                     |          | 5                                                |                             |  |  |
| Multi Family HH w/ 2 + Cars     |            |                                     |          | 6                                                | <u> </u>                    |  |  |
| 1995 Income ADJ. (quartiles)    |            | 7                                   |          |                                                  |                             |  |  |
| 1999 Industrial Employment      |            |                                     |          | 8                                                | of total emp.               |  |  |
| 1999 Commercial Employment      |            |                                     |          | 9                                                | of total emp.               |  |  |
| 1999 Service Employment         |            |                                     |          | 10                                               | of total emp.               |  |  |
| 1999 Total Employment           |            | 11                                  | 12       |                                                  |                             |  |  |
| 1999 Dataset by 2000 TAZ's      |            |                                     |          |                                                  |                             |  |  |
| 1999 SF Total HH                |            | 13                                  | 14       |                                                  |                             |  |  |
| 1999 SF Vacant & Transient HH   | Х          |                                     |          |                                                  |                             |  |  |
| 1999 SF Vacant HH               | Х          |                                     |          |                                                  |                             |  |  |
| 1999 SF Population              |            | 15                                  | 16       |                                                  |                             |  |  |
| 1999 MF Total HH                |            | 17                                  | 18       |                                                  |                             |  |  |
| 1999 MF Vacant & Transient HH   | X          |                                     |          |                                                  |                             |  |  |
| 1999 MF Vacant HH               | X          |                                     |          |                                                  |                             |  |  |
| 1999 MF Population              |            | 19                                  | 20       |                                                  |                             |  |  |
| 1999 Total Housing Units        |            | 21                                  | 22       |                                                  |                             |  |  |
| 1999 Group Quarters Population  |            | 23                                  |          |                                                  |                             |  |  |
| 1999 Total Population           |            | 24                                  | 25       |                                                  |                             |  |  |
| 1999 Population Under 16        |            |                                     |          | 26                                               | of total pop                |  |  |
| 1999 Labor Force                |            | 27                                  |          | 28                                               | of total pop                |  |  |
| 1999 Population 6 <u>5</u> +    |            |                                     |          | 29                                               | of total pop                |  |  |
| 2000 Total School Enrollment    |            | 30                                  |          |                                                  |                             |  |  |
| 2000 Hotel Motel Rooms          | <u> </u> . | 31                                  |          |                                                  |                             |  |  |
| 2000 Occupied Rooms             |            | 32                                  |          |                                                  |                             |  |  |
| 2000 Hotel Motel Residents      | Х          |                                     |          |                                                  |                             |  |  |
| Lifestyles Final by 2000 TAZ    |            | E Direction                         |          |                                                  |                             |  |  |
| 1999 Total Households           |            | 33                                  | 34       |                                                  |                             |  |  |
| HH without children             | 1          | 35                                  |          | <del>                                     </del> |                             |  |  |
| HH with children                |            | 36                                  | <u> </u> |                                                  |                             |  |  |
| Vehicles in HH without children |            | 37 Create map - vehicles per capita |          |                                                  |                             |  |  |
| Vehicles in HH with children    |            | 37 Create map - vehicles per capita |          |                                                  |                             |  |  |
| Workers in HH without children  |            | 38                                  |          |                                                  |                             |  |  |
| Workers in HH with children     |            | 39                                  |          | <del>                                     </del> |                             |  |  |
| Persons in HH without children  | X          |                                     |          | <del>                                     </del> | <u> </u>                    |  |  |
| Persons in HH with children     | X          |                                     |          | <del>                                     </del> |                             |  |  |
| Hotel - Motel Occupied Rooms    | X          |                                     |          | 1                                                |                             |  |  |
| 1=CBD 2=EXURBAN or 0            | Х          |                                     |          |                                                  |                             |  |  |