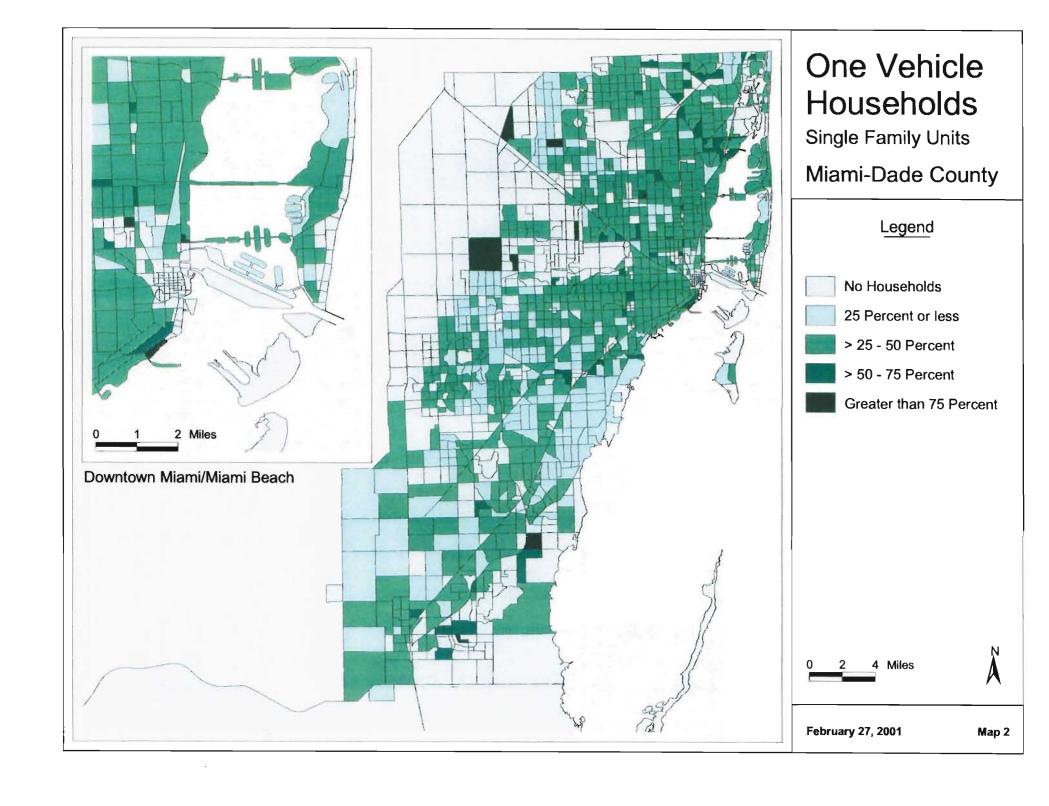

## MUATS and Year 2025 Long Range Transportation Plan Update Socioeconomic Data Maps Identified by Miami MPO 12/21/00

|                                 | No Map     | Map value as                        |          | s                                                | If map value as percentage, |  |  |
|---------------------------------|------------|-------------------------------------|----------|--------------------------------------------------|-----------------------------|--|--|
| Variable Description*           | Requested  | Absolute                            | Density  | Percentage                                       | Map as a percentage of      |  |  |
| 1999 Autos & Employment by 200  |            |                                     |          |                                                  |                             |  |  |
| Single Family HH w/ No Cars     |            |                                     |          | 1                                                |                             |  |  |
| Single Family HH w/ 1 Car       |            |                                     |          | 2                                                |                             |  |  |
| Single Family HH w/ 2 + Cars    |            |                                     |          | 3                                                |                             |  |  |
| Multi Family HH w/ No Cars      |            |                                     |          | 4                                                |                             |  |  |
| Multi Family HH w/ 1 Car        |            |                                     |          | 5                                                |                             |  |  |
| Multi Family HH w/ 2 + Cars     |            |                                     |          | 6                                                | <u> </u>                    |  |  |
| 1995 Income ADJ. (quartiles)    |            | 7                                   |          |                                                  |                             |  |  |
| 1999 Industrial Employment      |            |                                     |          | 8                                                | of total emp.               |  |  |
| 1999 Commercial Employment      |            |                                     |          | 9                                                | of total emp.               |  |  |
| 1999 Service Employment         |            |                                     |          | 10                                               | of total emp.               |  |  |
| 1999 Total Employment           |            | 11                                  | 12       |                                                  |                             |  |  |
| 1999 Dataset by 2000 TAZ's      |            |                                     |          |                                                  |                             |  |  |
| 1999 SF Total HH                |            | 13                                  | 14       |                                                  |                             |  |  |
| 1999 SF Vacant & Transient HH   | Х          |                                     |          |                                                  |                             |  |  |
| 1999 SF Vacant HH               | Х          |                                     |          |                                                  |                             |  |  |
| 1999 SF Population              |            | 15                                  | 16       |                                                  |                             |  |  |
| 1999 MF Total HH                |            | 17                                  | 18       |                                                  |                             |  |  |
| 1999 MF Vacant & Transient HH   | X          |                                     |          |                                                  |                             |  |  |
| 1999 MF Vacant HH               | X          |                                     |          |                                                  |                             |  |  |
| 1999 MF Population              |            | 19                                  | 20       |                                                  |                             |  |  |
| 1999 Total Housing Units        |            | 21                                  | 22       |                                                  |                             |  |  |
| 1999 Group Quarters Population  |            | 23                                  |          |                                                  |                             |  |  |
| 1999 Total Population           |            | 24                                  | 25       |                                                  |                             |  |  |
| 1999 Population Under 16        |            |                                     |          | 26                                               | of total pop                |  |  |
| 1999 Labor Force                |            | 27                                  |          | 28                                               | of total pop                |  |  |
| 1999 Population 6 <u>5</u> +    |            |                                     |          | 29                                               | of total pop                |  |  |
| 2000 Total School Enrollment    |            | 30                                  |          |                                                  |                             |  |  |
| 2000 Hotel Motel Rooms          | <u> </u> . | 31                                  |          |                                                  |                             |  |  |
| 2000 Occupied Rooms             |            | 32                                  |          |                                                  |                             |  |  |
| 2000 Hotel Motel Residents      | Х          |                                     |          |                                                  |                             |  |  |
| Lifestyles Final by 2000 TAZ    |            | E Direction                         |          |                                                  |                             |  |  |
| 1999 Total Households           |            | 33                                  | 34       |                                                  |                             |  |  |
| HH without children             | 1          | 35                                  |          | <del>                                     </del> |                             |  |  |
| HH with children                |            | 36                                  | <u> </u> |                                                  |                             |  |  |
| Vehicles in HH without children |            | 37 Create map - vehicles per capita |          |                                                  |                             |  |  |
| Vehicles in HH with children    |            | 37 Create map - vehicles per capita |          |                                                  |                             |  |  |
| Workers in HH without children  |            | 38                                  |          |                                                  |                             |  |  |
| Workers in HH with children     |            | 39                                  |          | <del>                                     </del> |                             |  |  |
| Persons in HH without children  | X          |                                     |          | <del>                                     </del> | <u> </u>                    |  |  |
| Persons in HH with children     | X          |                                     |          | <del>                                     </del> |                             |  |  |
| Hotel - Motel Occupied Rooms    | X          |                                     |          | 1                                                |                             |  |  |
| 1=CBD 2=EXURBAN or 0            | Х          |                                     |          |                                                  |                             |  |  |

HH = Household(s)

MF = Multi-Family

SF = Single Family

<sup>\*</sup> Description of variables provided in spreadsheet format by Miami-Dade County MPO, 2000