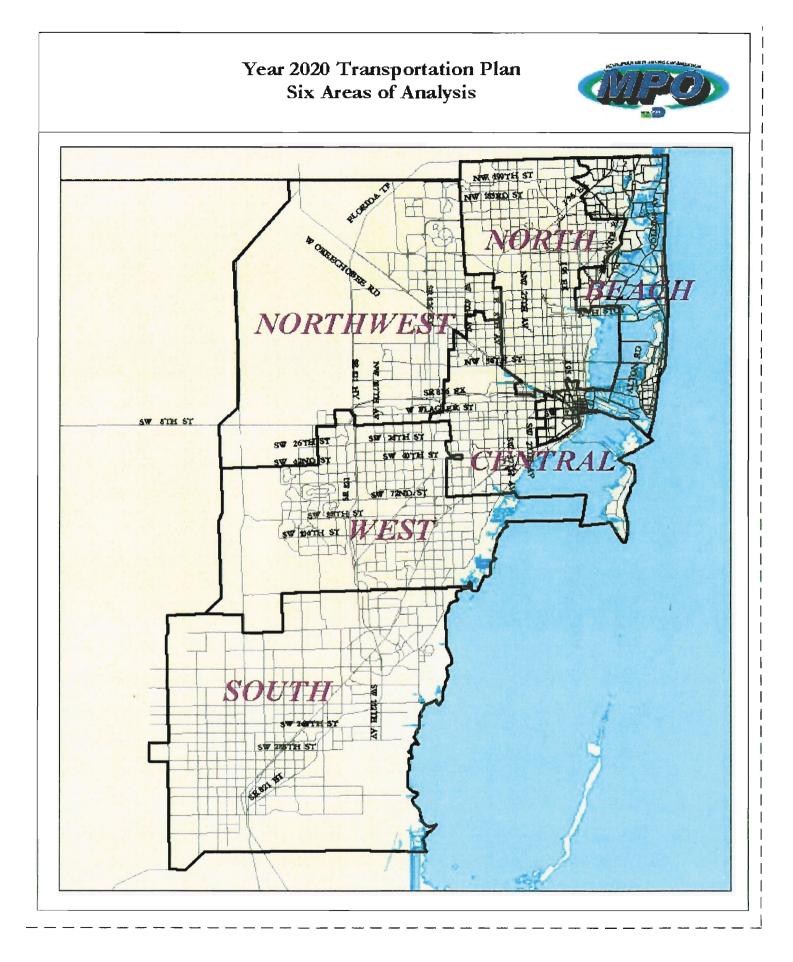

## **Geographic Areas of Analysis**

The County was subdivided into six Areas of Analysis for the preparation of the Transportation Plan Update. Socio-economic data for these areas was collected and projected to future years in order to obtain future travel characteristics using computer-based techniques. For the community meetings held in July of 1998, population, employment and travel characteristics data was aggregated into these Areas of Analysis and presented to citizens so they could easily focus on the projected socio-economic growth and travel demand in their area.

For presentation purposes in this document, capital improvements planned for the transportation system within each priority category have been grouped into the following Areas of Analysis.

- North: (The North Area contains communities such as Opa-Locka, Carol City, North Miami and Biscayne Gardens).
- Northwest. (The Northwest Area contains the communities of Miami Lakes, Hialeah Gardens, Pennsuco, Medley and Palm Springs North).
- Beach/Central Business District. (The Beach/Central Business District Area encompasses downtown Miami and contains Miami Beach, and communities such as North Bay Village, Surfside, Indian Creek, Bay Harbor Islands, Bal Harbour, Miami Shores, North Miami, North Miami Beach, Sunny Isles, Golden Beach, and Aventura).
- West (The West Area includes Sweetwater and Kendall).
- Central. (The Central Area contains Miami Springs, Miami, West Miami, Coral Gables, South Miami and Key Biscayne).
- South. (The South area includes the communities of Cutler Ridge, Naranja, Princeton, Goulds, Homestead and Florida City).

The map delineating these areas is shown on the following page.