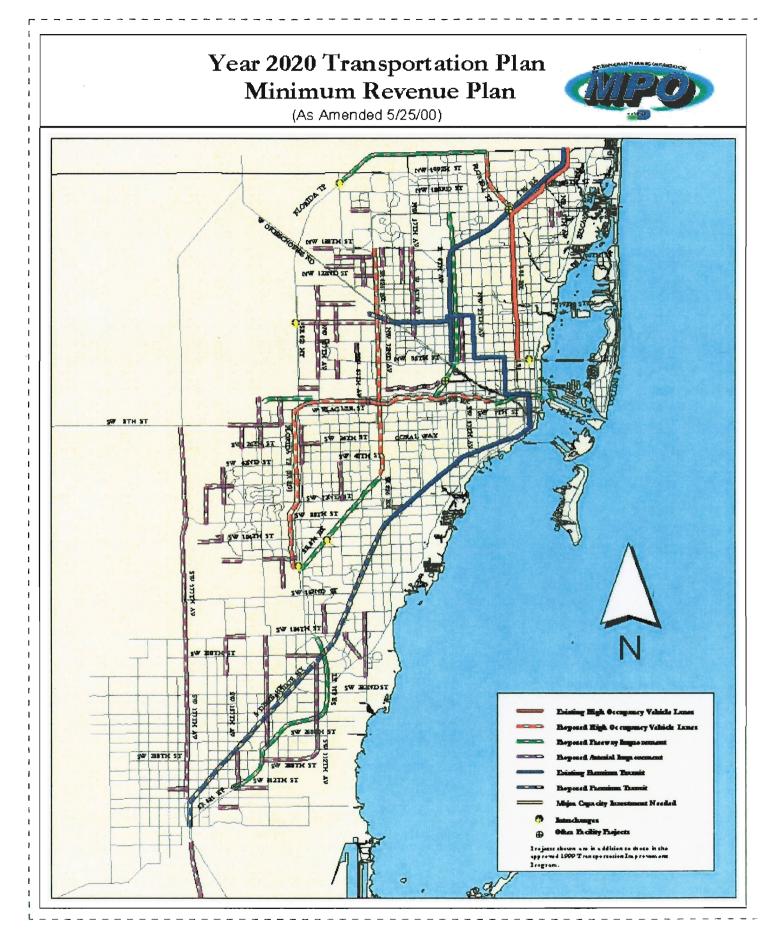

# The Minimum Revenue Plan

As an alternative to the Needs Plan, the Minimum Revenue Plan was constrained by a conservative outlook on funding sources for transportation projects for the next 20 years. The map on the following page depicts the Minimum Revenue Plan projects. The lists on the pages following the map describe all projects in the Minimum Revenue Plan; the lists are organized by priority category (see below) and Area of Analysis.

- No dedicated funding source for any transportation project is assumed. As a result, no
  federal matching funding sources are assumed available for the mass transit capital program.
  Accordingly, no new rail corridor projects are included in the Minimum Revenue Plan.
- The Expressway Authority program was originally assumed to last for only its initial 5-year period. This assumption was amended out of the Plan in December of 1999. However, no Expressway Authority project is assumed to be undertaken unless it can be funded within its currently approved budget.
- With respect to transit funding, only those transit funds from DOT, and to which local matching funds have traditionally been applied (such as for bus purchases) are assumed in the plan.
- The Minimum Revenue Plan demonstrates that many high-priority highway projects will have to be postponed, or not built.