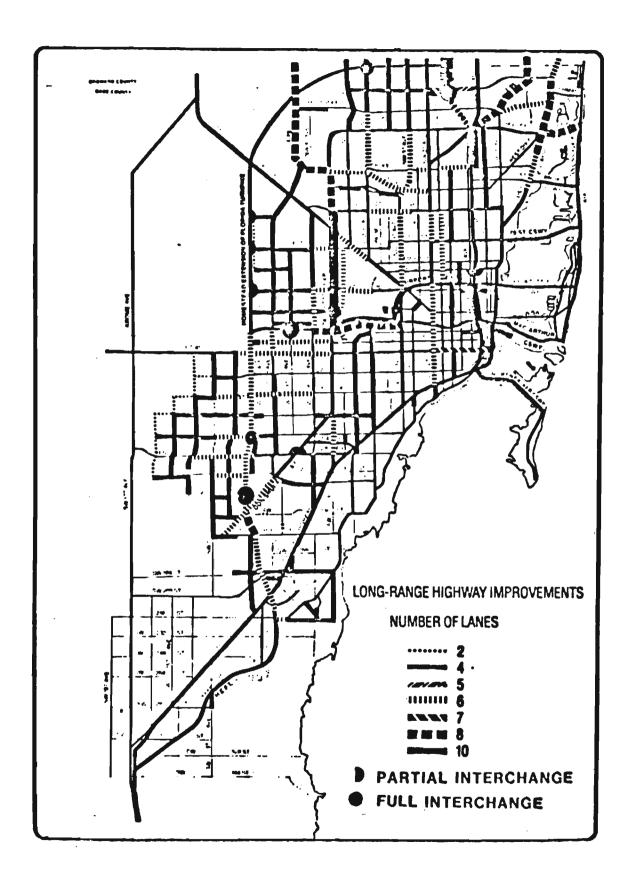

The Long-Range Element recommends a number of highway and transit capacity improvements considered to be necessary to effectively meet transportation needs. The recommended actions are based on an extensive analysis of travel demand and level of transportation service.

A major effort was undertaken to assess the fiscal implications of the Plan. Highway capacity improvements for the twenty year period are estimated to cost about \$770 million of which about \$470 million are for projects on the State Highway System and about \$300 million are for projects on the County Highway System. Proposed rapid transit improvements are estimated to cost \$2,528 million. In addition to the amount of Federal and State funds that may ultimately be allocated for these rapid transit