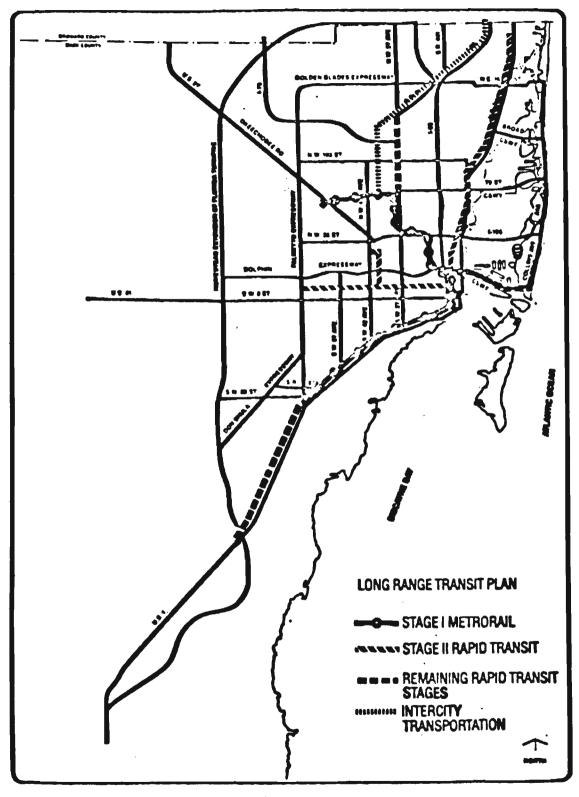

MAJOR TRANSIT IMPROVEMENTS RECOMMENDED IN THE LONG-RANGE ELEMENT OF THE YEAR 2005 METRO-DADE TRANSPORTATION PLAN

A major effort was undertaken to assess the fiscal implications of the Plan. Highway capacity improvements for the twenty year period are estimated to cost about \$770 million of which about \$470 million are for projects on the State Highway System and about \$300 million are for projects on the County Highway System. Proposed rapid transit improvements are estimated to cost \$2,528 million. In addition to the amount of Federal and State funds that may ultimately be allocated for these rapid transit