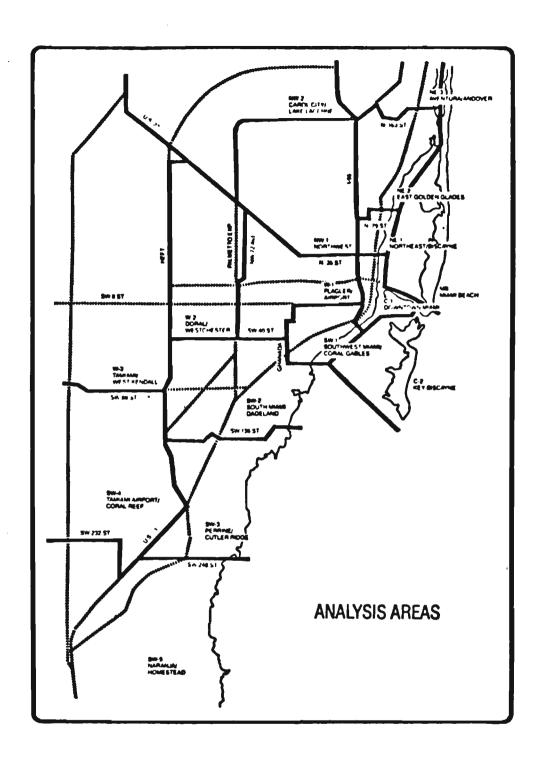

MAJOR TRANSIT IMPROVEMENTS RECOMMENDED IN THE LONG-RANGE ELEMENT OF THE YEAR 2005 METRO-DADE TRANSPORTATION PLAN