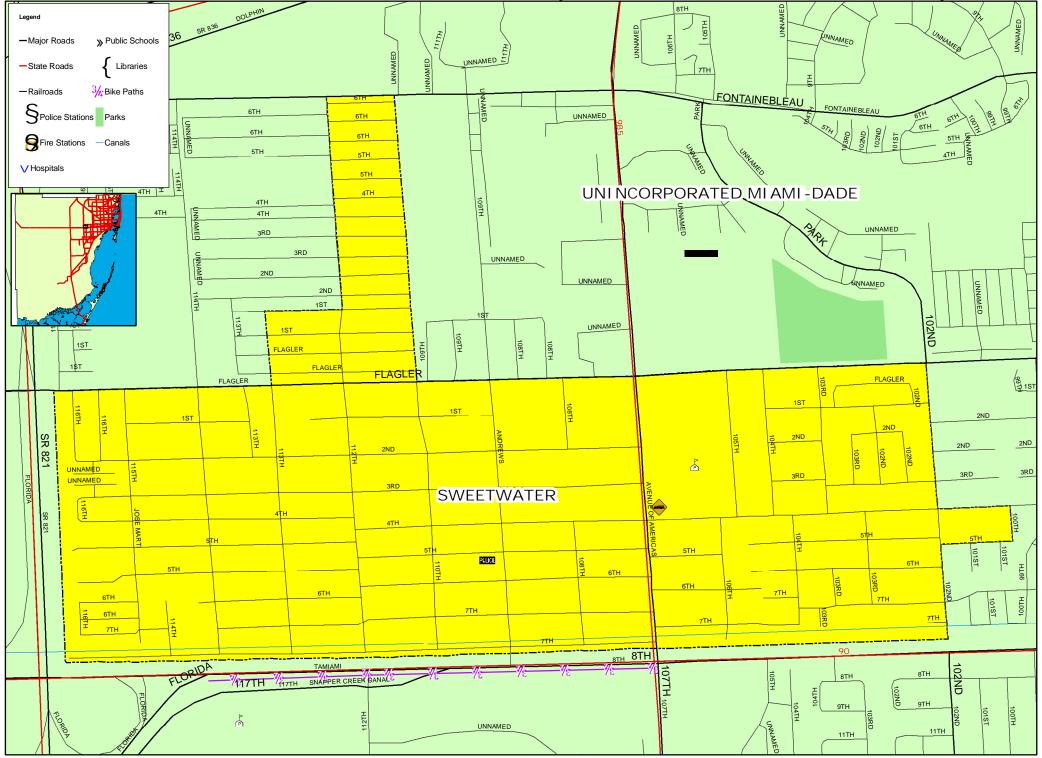

ity of Miami, Miami-Dade County, Florida

Metropolitan Planning Organization for the Miami Urbanized Area





## City of Miami Gardens, Miami-Dade County, Florida







## Village of Miami Shores, Miami-Dade County, Florida





## City of Miami Springs, Miami-Dade County, Florida





## North Bay Village, Miami-Dade County, Florida











Metropolitan Planning Organization for the Miami Urbanized Area

## Village of Palmetto Bay, Miami-Dade County, Florida





# Village of Pinecrest, Miami-Dade County, Florida





City of South Miami, Miami-Dade County, Florida

Metropolitan Planning Organization for the Miami Urbanized Area





UNI NCORPORATED MI AMI -DADE





Metropolitan Planning Organization for the Miami Urbanized Area



## City of Sweetwater, Miami-Dade County, Florida