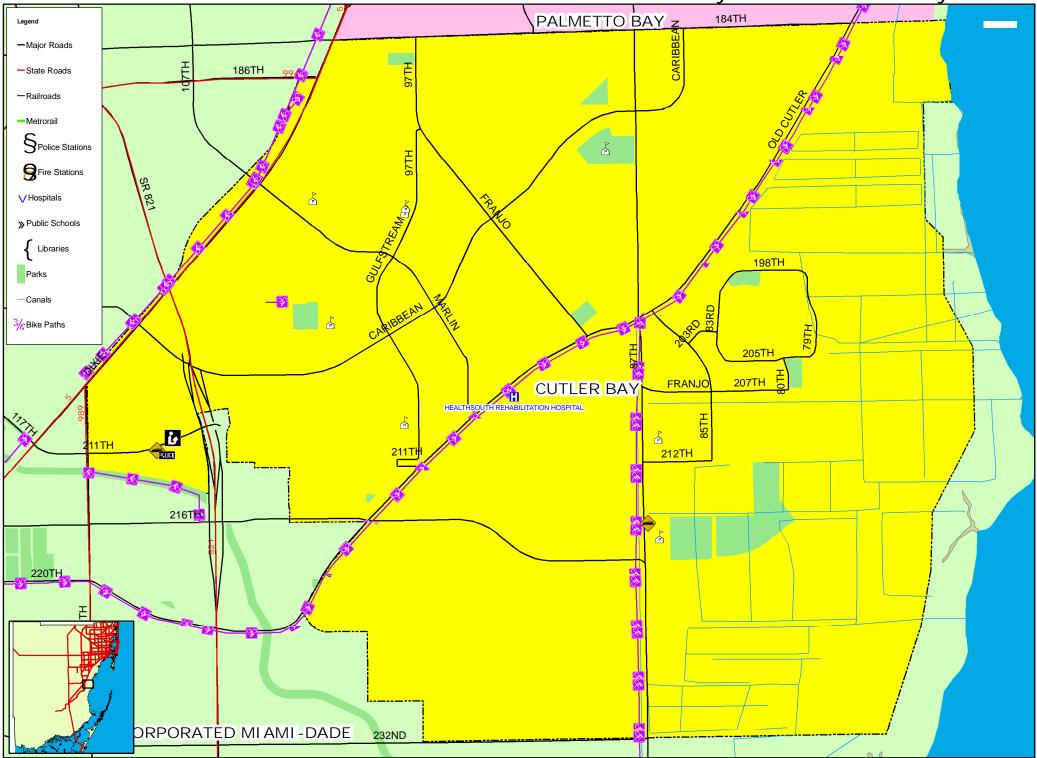

Metropolitan Planning Organization for the Miami Urbanized Area







Vietropolitan Planning Organization for the Miami Urbanized Area City of Bay Harbor Islands, Miami-Dade County, Florida

Rev. July 20



#### Village of Biscayne Park, Miami-Dade County, Florida







## Town of Cutler Bay, Miami-Dade County, Florida









## Village of El Portal, Miami-Dade County, Florida











City of Hialeah, Miami-Dade County, Florida





#### City of Homestead, Miami-Dade County, Florida





Rev. July 2007



 $\mathcal{C}$ 









Metropolitan Planning Organization for the Miami Urbanized Area

#### Town of Medley, Miami-Dade County, Florida





City of Miami, Miami-Dade County, Florida

Metropolitan Planning Organization for the Miami Urbanized Area





## City of Miami Gardens, Miami-Dade County, Florida







## Village of Miami Shores, Miami-Dade County, Florida





## City of Miami Springs, Miami-Dade County, Florida





## North Bay Village, Miami-Dade County, Florida











Metropolitan Planning Organization for the Miami Urbanized Area

## Village of Palmetto Bay, Miami-Dade County, F