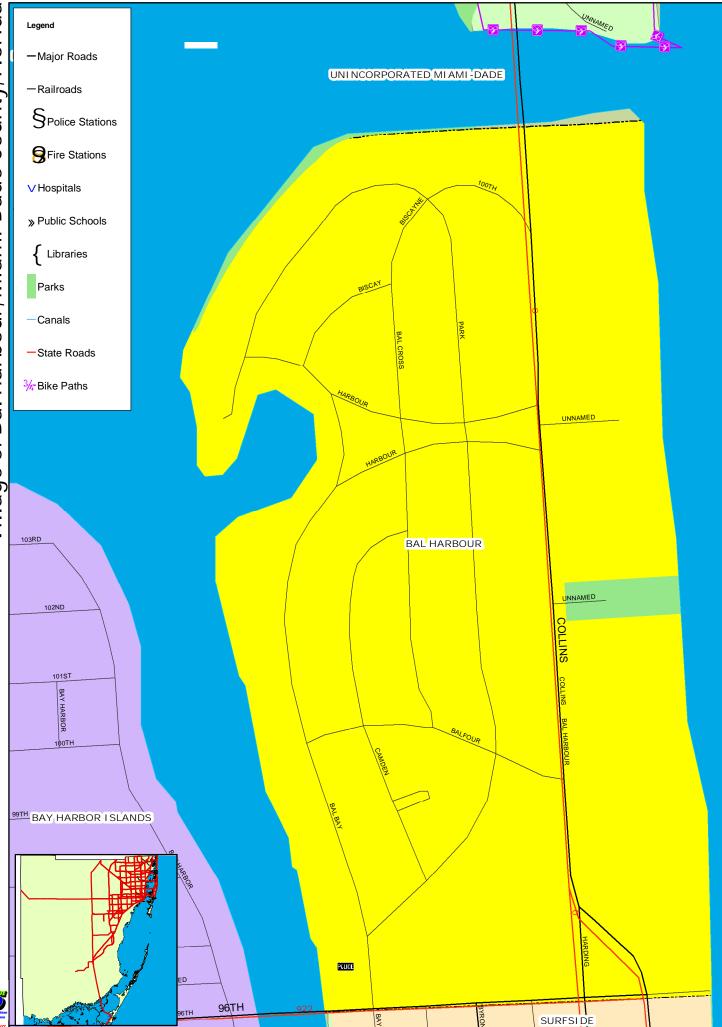

Metropolitan Planning Organization for the Miami Urbanized Area

Vietropolitan Planning Organization for the Miami Urbanized Area City of Bay Harbor Islands, Miami-Dade County, Florida

Rev. July 20