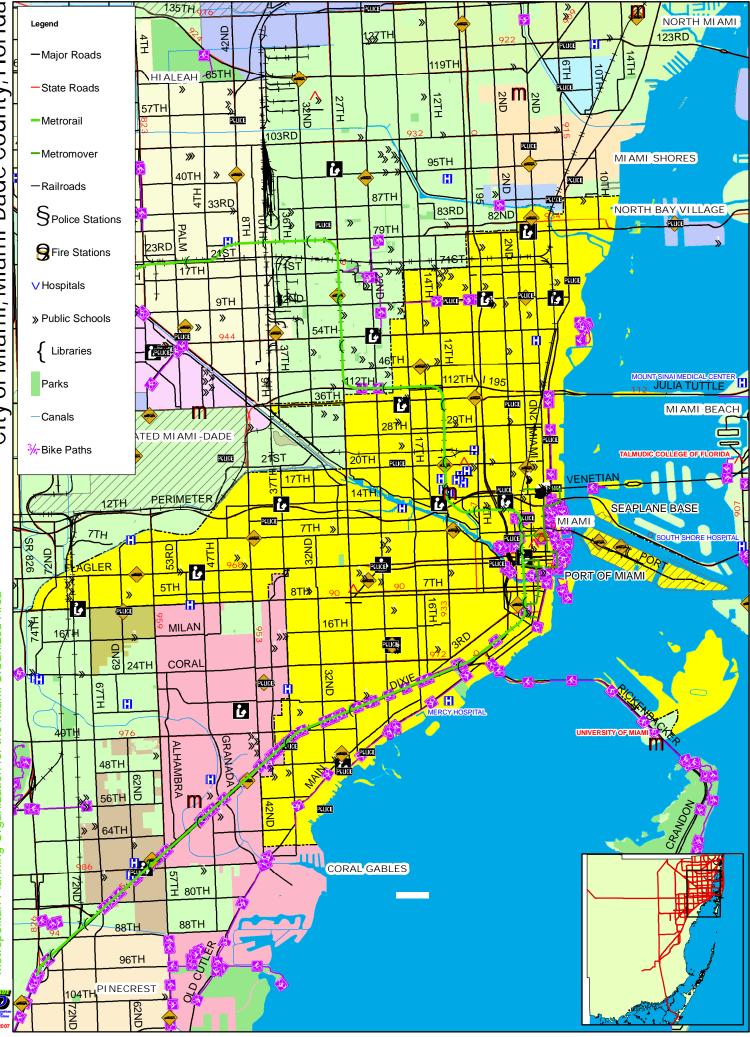

#### Town of Medley, Miami-Dade County, Florida

City of Miami, Miami-Dade County, Florida

Metropolitan Planning Organization for the Miami Urbanized Area