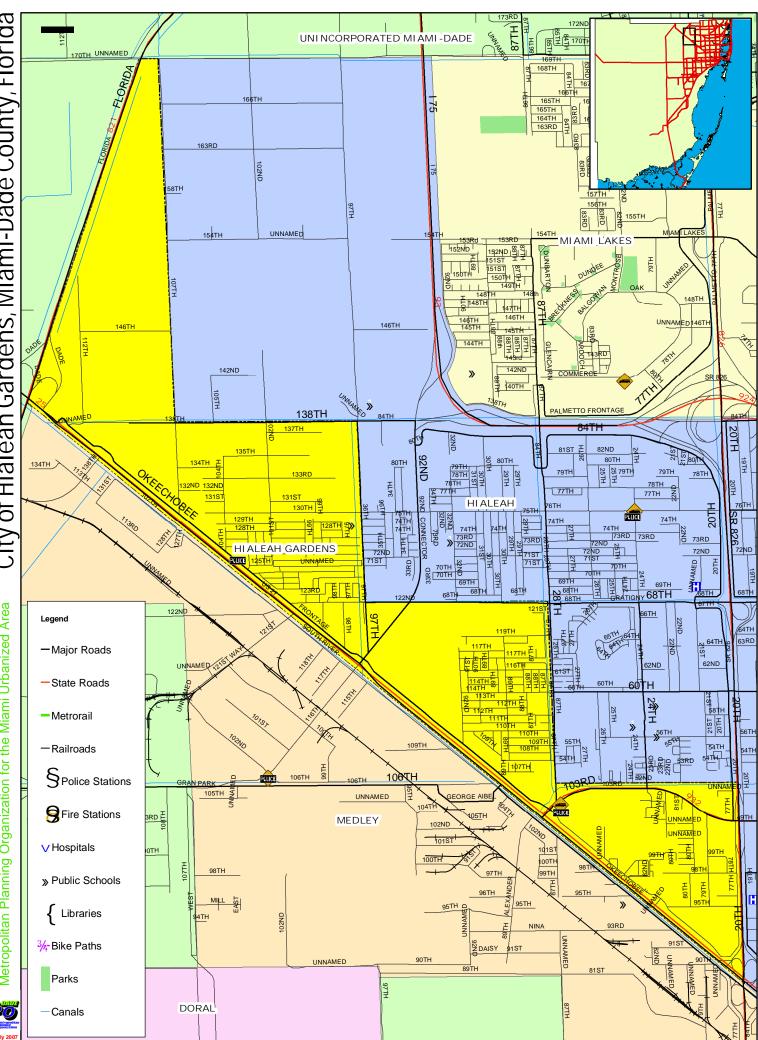

## Village of El Portal, Miami-Dade County, Florida

City of Hialeah, Miami-Dade County, Florida