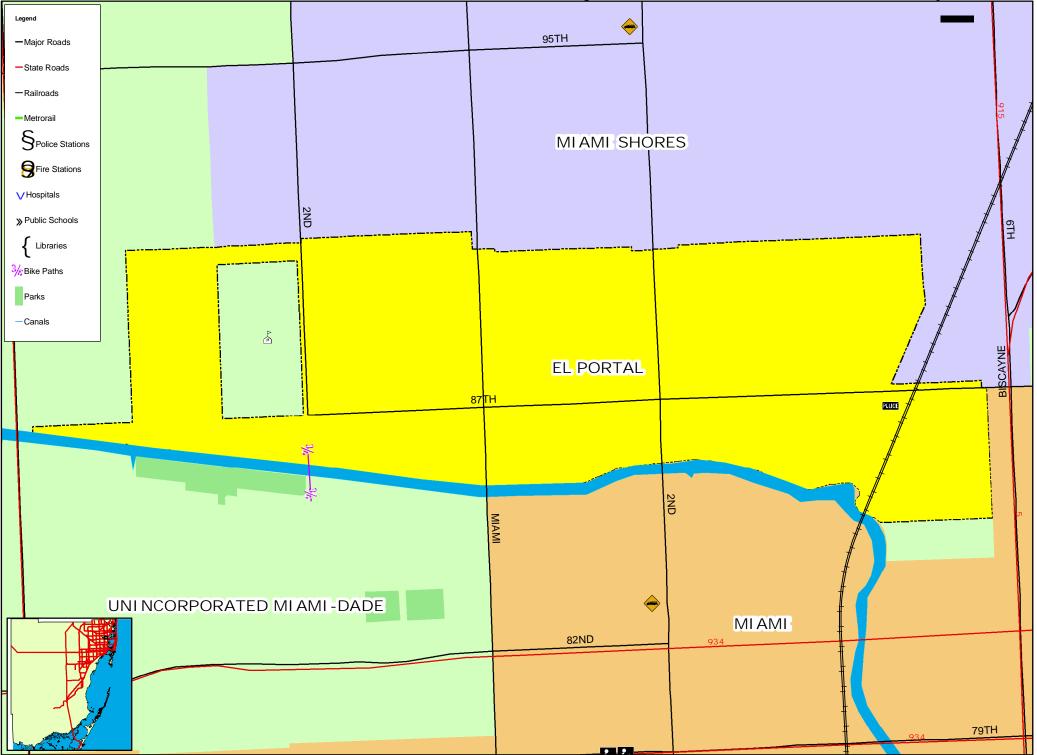

## Village of El Portal, Miami-Dade County, Florida

City of Hialeah, Miami-Dade County, Florida