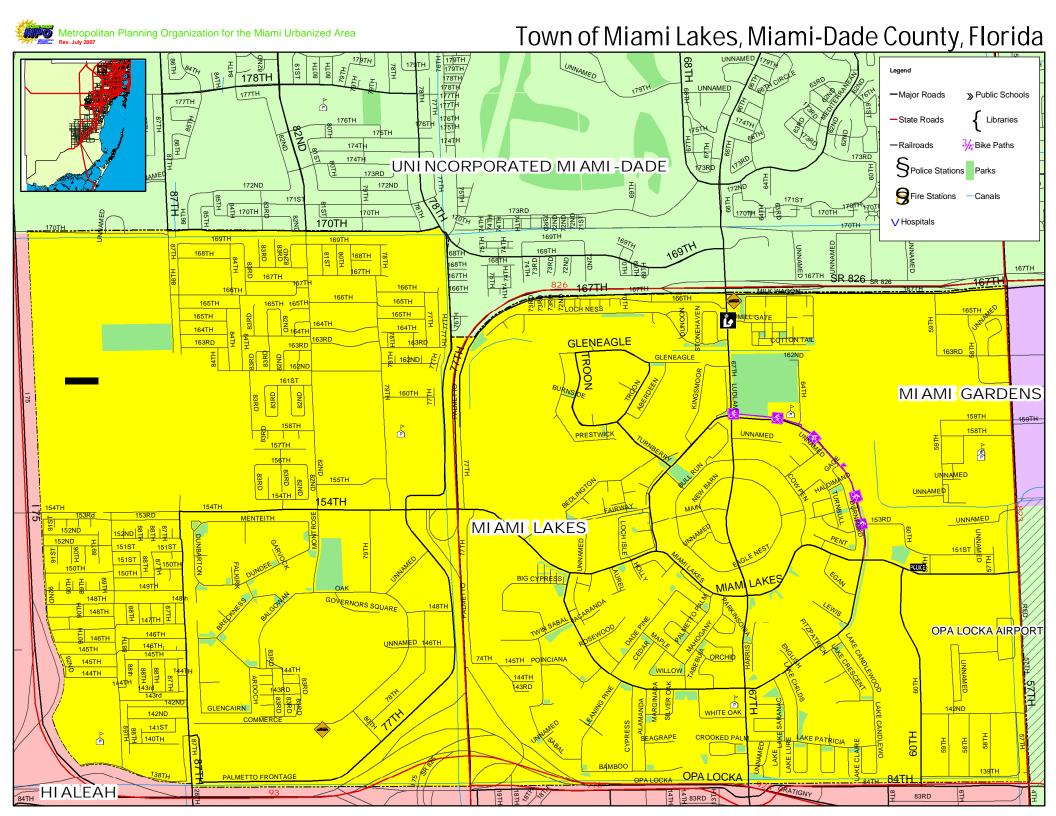

ation for the Miami Urbanized Area







Vietropolitan Planning Organization for the Miami Urbanized Area City of Bay Harbor Islands, Miami-Dade County, Florida

Rev. July 20



#### Village of Biscayne Park, Miami-Dade County, Florida







## Town of Cutler Bay, Miami-Dade County, Florida









## Village of El Portal, Miami-Dade County, Florida











City of Hialeah, Miami-Dade County, Florida





#### City of Homestead, Miami-Dade County, Florida





Rev. July 2007



 $\mathcal{C}$ 









Metropolitan Planning Organization for the Miami Urbanized Area

#### Town of Medley, Miami-Dade County, Florida





City of Miami, Miami-Dade County, Florida

Metropolitan Planning Organization for the Miami Urbanized Area





## City of Miami Gardens, Miami-Dade County, Florida







## Village of Miami Shores, Miami-Dade County, Florida





## City of Miami Springs, Miami-Dade County, Florida





## North Bay Village, Miami-Dade County, Florida











Metropolitan Planning Organization for the Miami Urbanized Area

## Village of Palmetto Bay, Miami-Dade County, Florida





# Village of Pinecrest, Miami-Dade County, Florida





City of South Miami, Miami-Dade County, Florida

Metropolitan Planning Organization for the Miami Urbanized Area





UNI NCORPORATED MI AMI -DADE





Metropolitan Planning Organization for the Miami Urbanized Area



## City of Sweetwater, Miami-Dade County, Florida