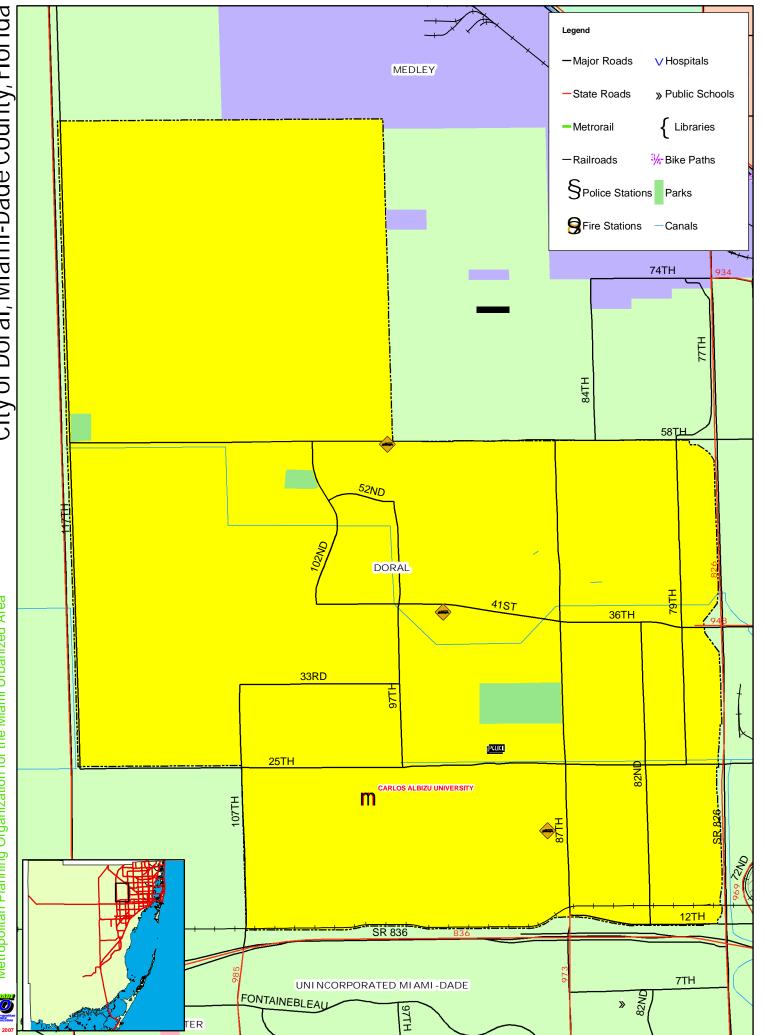

Metropolitan Planning Organization for the Miami Urbanized Area







Vietropolitan Planning Organization for the Miami Urbanized Area City of Bay Harbor Islands, Miami-Dade County, Florida

Rev. July 20



#### Village of Biscayne Park, Miami-Dade County, Florida







## Town of Cutler Bay, Miami-Dade County, Florida









## Village of El Portal, Miami-Dade County, Florida











City of Hialeah, Miami-Dade County, Florida





#### City of Homestead, Miami-Dade County, Florida





Rev. July 2007



 $\mathcal{C}$ 









Metropolitan Planning Organization for the Miami Urbanized Area

#### Town of Medley, Miami-Dade County, Florida





City of Miami, Miami-Dade County, Florida

Metropolitan Planning Organization for the Miami Urbanized Area





## City of Miami Gardens, Miami-Dade County, Florida







## Village of Miami Shores, Miami-Dade County, Florida





## City of Miami Springs, Miami-Dade County, Florida





## North Bay Village, Miami-Dade County, Florida











Metropolitan Planning Organization for the Miami Urbanized Area

## Village of Palmetto Bay, Miami-Dade County, Flori