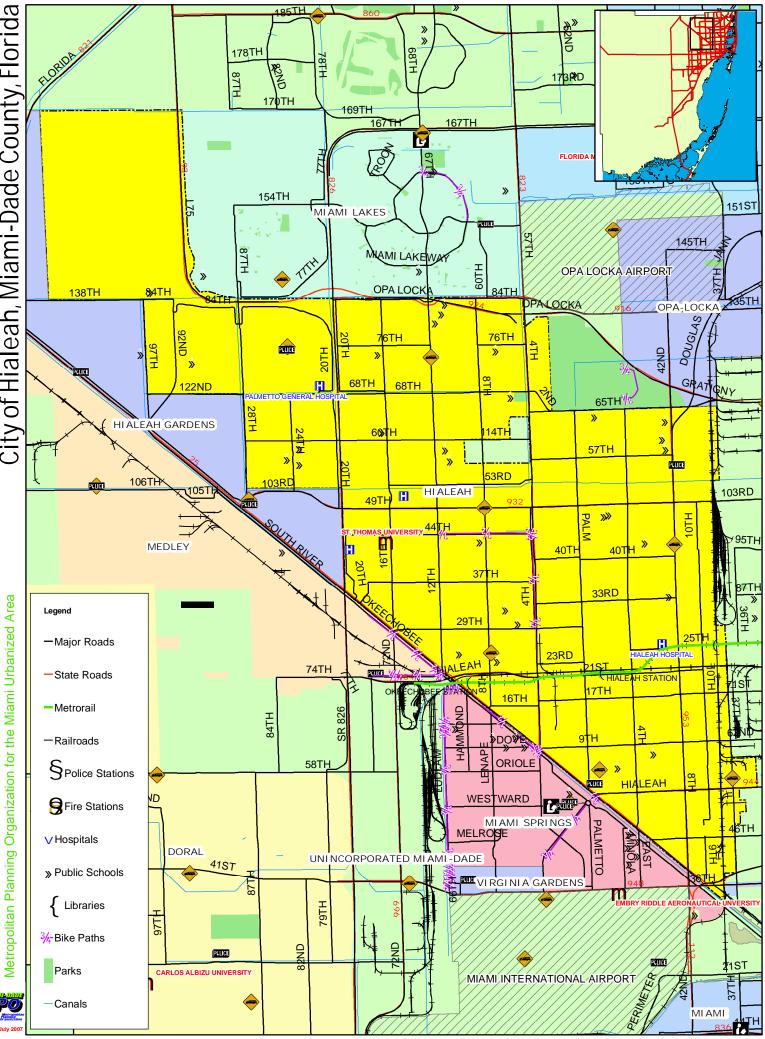

## Village of El Portal, Miami-Dade County, Florida

City of Hialeah, Miami-Dade County, Florida