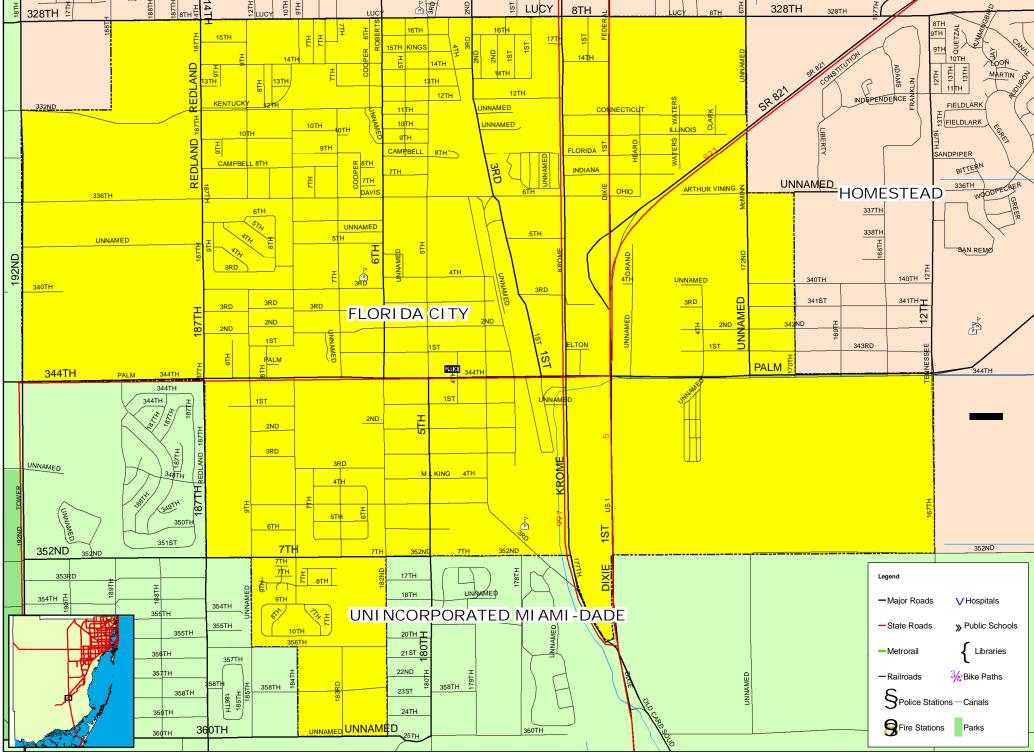

#### City of Homestead, Miami-Dade County, Florida

Rev. July 2007

 $\mathcal{C}$ 

Metropolitan Planning Organization for the Miami Urbanized Area