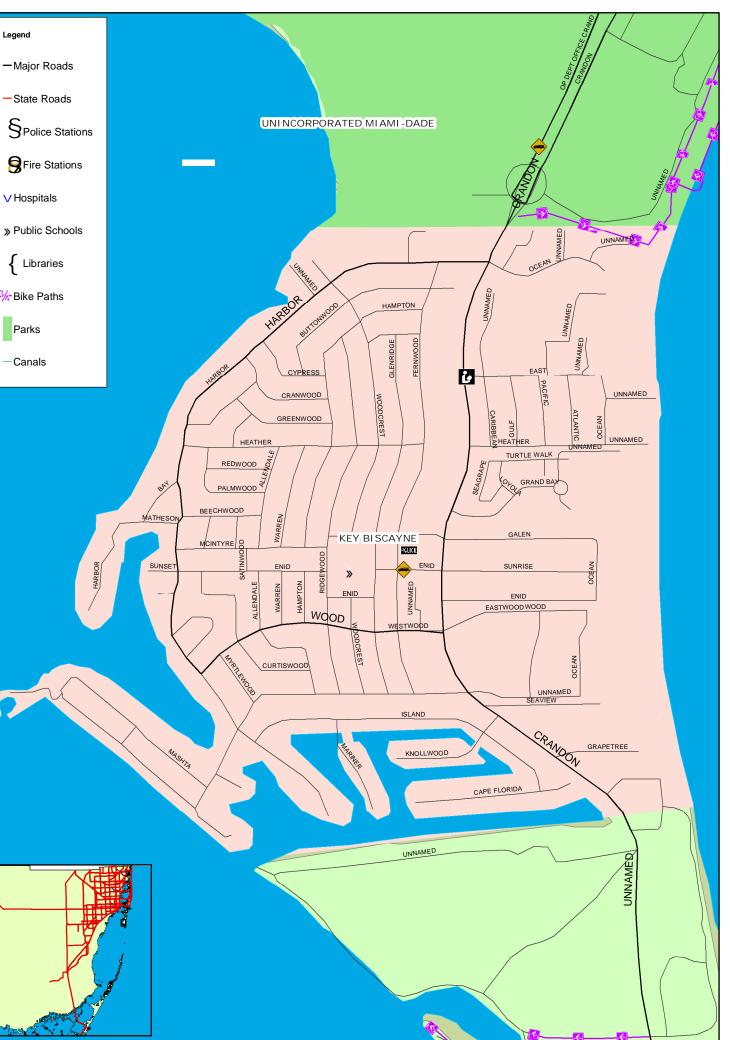

Metropolitan Planning Organization for the Miami Urbanized Area







Vietropolitan Planning Organization for the Miami Urbanized Area City of Bay Harbor Islands, Miami-Dade County, Florida

Rev. July 20



#### Village of Biscayne Park, Miami-Dade County, Florida







## Town of Cutler Bay, Miami-Dade County, Florida









## Village of El Portal, Miami-Dade County, Florida











City of Hialeah, Miami-Dade County, Florida





#### City of Homestead, Miami-Dade County, Florida





Rev. July 2007



 $\mathcal{C}$ 









Metropolitan Planning Organization for the Miami Urbanized Area

#### Town of Medley, Miami-Dade County, Florida





City of Miami, Miami-Dade County, Florida

Metropolitan Planning Organization for the Miami Urbanized Area





## City of Miami Gardens, Miami-Dade County, Florida







## Village of Miami Shores, Miami-Dade County, Florida





## City of Miami Springs, Miami-Dade County, Florida





## North Bay Village, Miami-Dade County, Florida











Metropolitan Planning Organization for the Miami Urbanized Area

## Village of Palmetto Bay, Miami-Dade County, Florida





# Village of Pinecrest, Miami-Dade County, Florida





City of South Miami, Miami-Dade County, Florida

Metropolitan Planning Organization for the Miami Urbanized Area





UNI NCORPORATED MI AMI -DADE