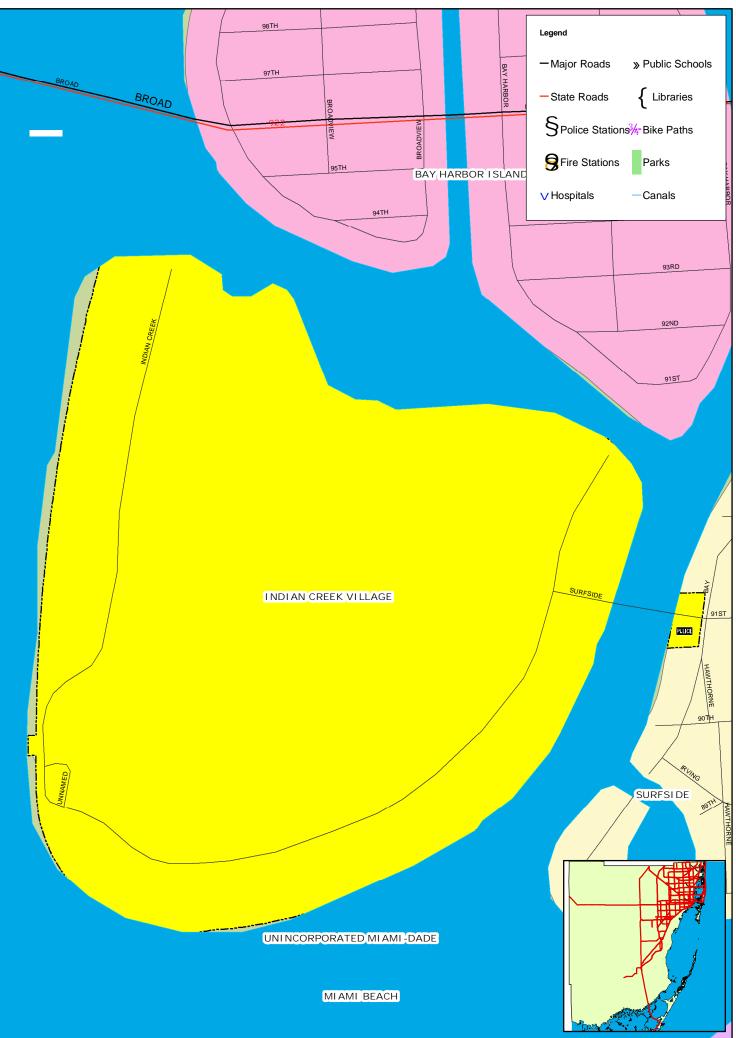

Metropolitan Planning Organization for the Miami Urbanized Area







Vietropolitan Planning Organization for the Miami Urbanized Area City of Bay Harbor Islands, Miami-Dade County, Florida

Rev. July 20



#### Village of Biscayne Park, Miami-Dade County, Florida







## Town of Cutler Bay, Miami-Dade County, Florida









## Village of El Portal, Miami-Dade County, Florida











City of Hialeah, Miami-Dade County, Florida





#### City of Homestead, Miami-Dade County, Florida





Rev. July 2007



 $\mathcal{C}$ 









Metropolitan Planning Organization for the Miami Urbanized Area

#### Town of Medley, Miami-Dade County, Florida





City of Miami, Miami-Dade County, Florida

Metropolitan Planning Organization for the Miami Urbanized Area





## City of Miami Gardens, Miami-Dade County, Florida







## Village of Miami Shores, Miami-Dade County, Florida





## City of Miami Springs, Miami-Dade County, Florida





## North Bay Village, Miami-Dade County, Florida











Metropolitan Planning Organization for the Miami Urbanized Area

## Village of Palmetto Bay, Miami-Dade County, Florida





# Village of Pinecrest, Miami-Dade County, Florida





City of South Miami, Miami-Dade County, Florida

Metropolitan Planning Organization for the Miami Urbanize