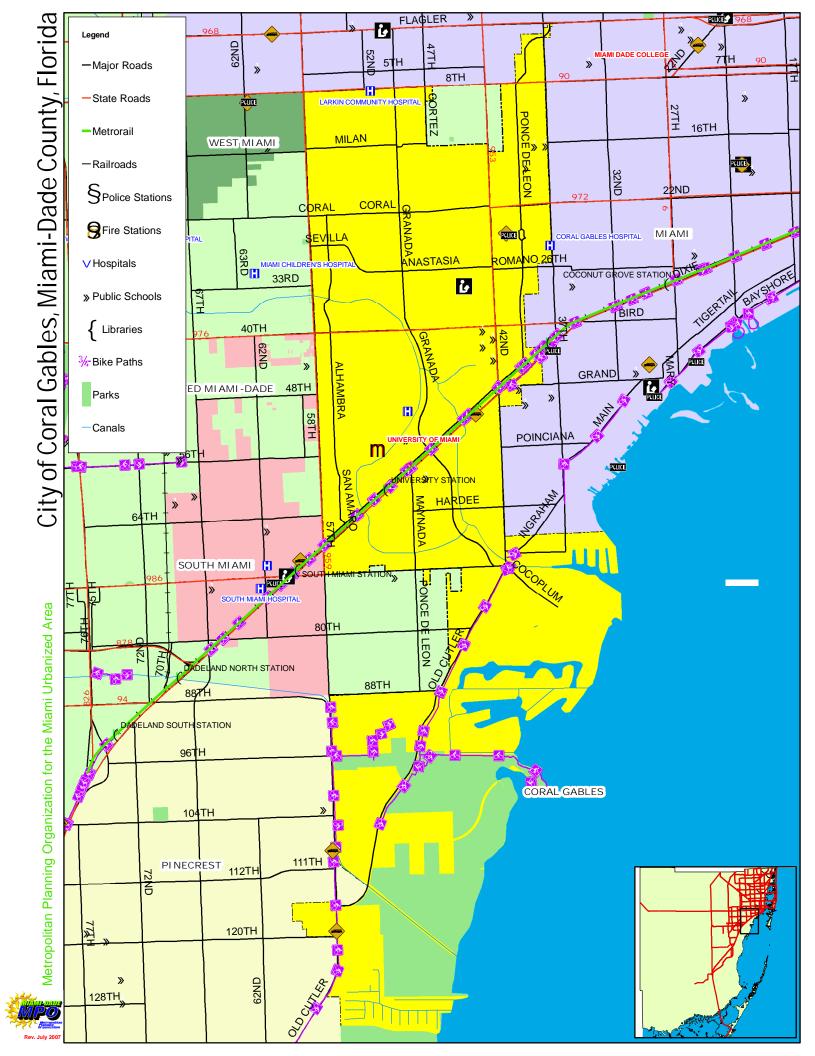

Metropolitan Planning Organization for the Miami Urbanized Area







Vietropolitan Planning Organization for the Miami Urbanized Area City of Bay Harbor Islands, Miami-Dade County, Florida

Rev. July 20



#### Village of Biscayne Park, Miami-Dade County, Florida







## Town of Cutler Bay, Miami-Dade County, Florida









## Village of El Portal, Miami-Dade County, Florida











City of Hialeah, Miami-Dade County, Florida





#### City of Homestead, Miami-Dade County, Florida





Rev. July 2007



 $\mathcal{C}$ 









Metropolitan Planning Organization for the Miami Urbanized Area

#### Town of Medley, Miami-Dade County, Florida





City of Miami, Miami-Dade County, Florida

Metropolitan Planning Organization for the Miami Urbanized Area





## City of Miami Gardens, Miami-Dade County, Florida







## Village of Miami Shores, Miami-Dade County, Florida





## City of Miami Springs, Miami-Dade County, Florida





## North Bay Village, Miami-Dade County, Florida











Metropolitan Planning Organization for the Miami Urbanized