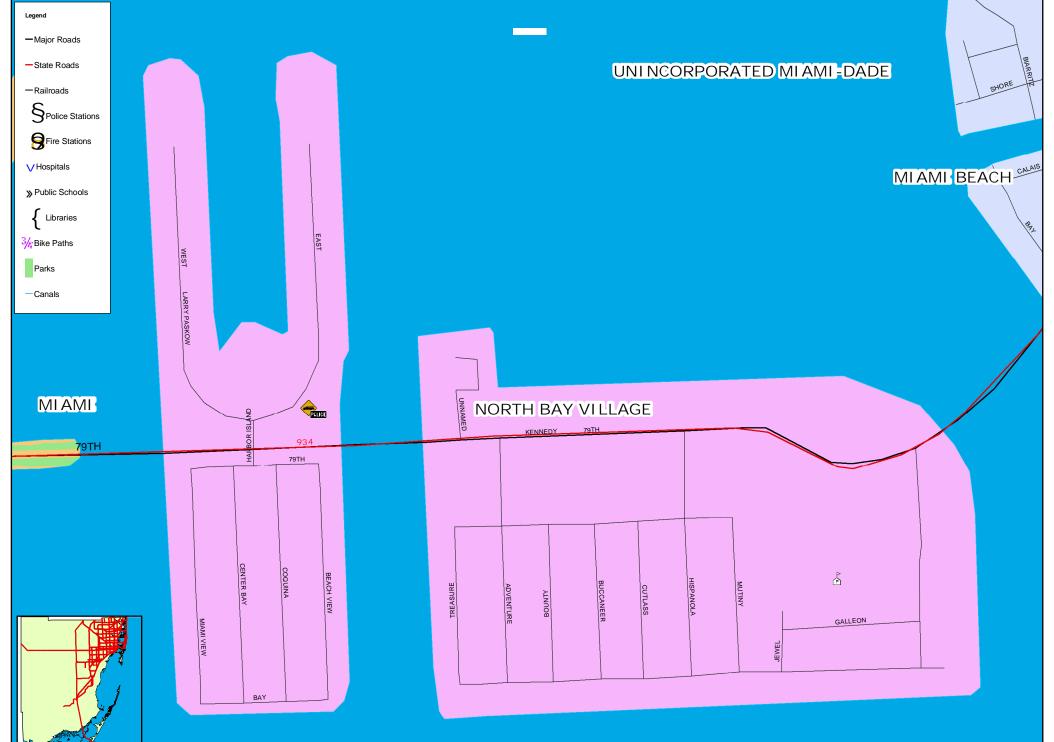

## North Bay Village, Miami-Dade County, Florida

Metropolitan Planning Organization for the Miami Urbanized Area