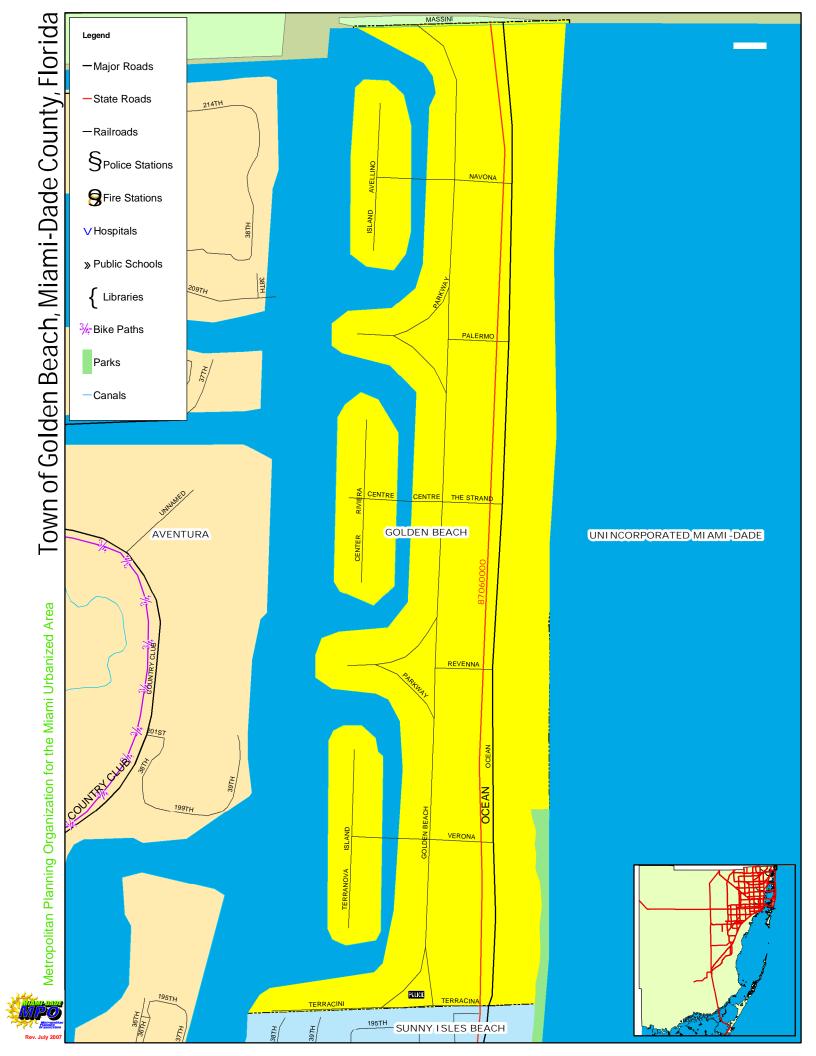

Metropolitan Planning Organization for the Miami Urbanized Area







Vietropolitan Planning Organization for the Miami Urbanized Area City of Bay Harbor Islands, Miami-Dade County, Florida

Rev. July 20



#### Village of Biscayne Park, Miami-Dade County, Florida







## Town of Cutler Bay, Miami-Dade County, Florida









## Village of El Portal, Miami-Dade County, Florida











City of Hialeah, Miami-Dade County, Florida





#### City of Homestead, Miami-Dade County, Florida





Rev. July 2007



 $\mathcal{C}$ 









Metropolitan Planning Organization for the Miami Urbanized Area

#### Town of Medley, Miami-Dade County, Florida





City of Miami, Miami-Dade County, Florida

Metropolitan Planning Organization for the Miami Urbanized Area





## City of Miami Gardens, Miami-Dade County, Florida







## Village of Miami Shores, Miami-Dade County, Florida





## City of Miami Springs, Miami-Dade County, Florida





## North Bay Village, Miami-Dade County, Florida











Metropolitan Planning Organization for the Miami Urbanized Area

## Village of Palmetto Bay, Miami-Dade County, Florida





# Village of Pinecrest, Miami-Dade County, Florida