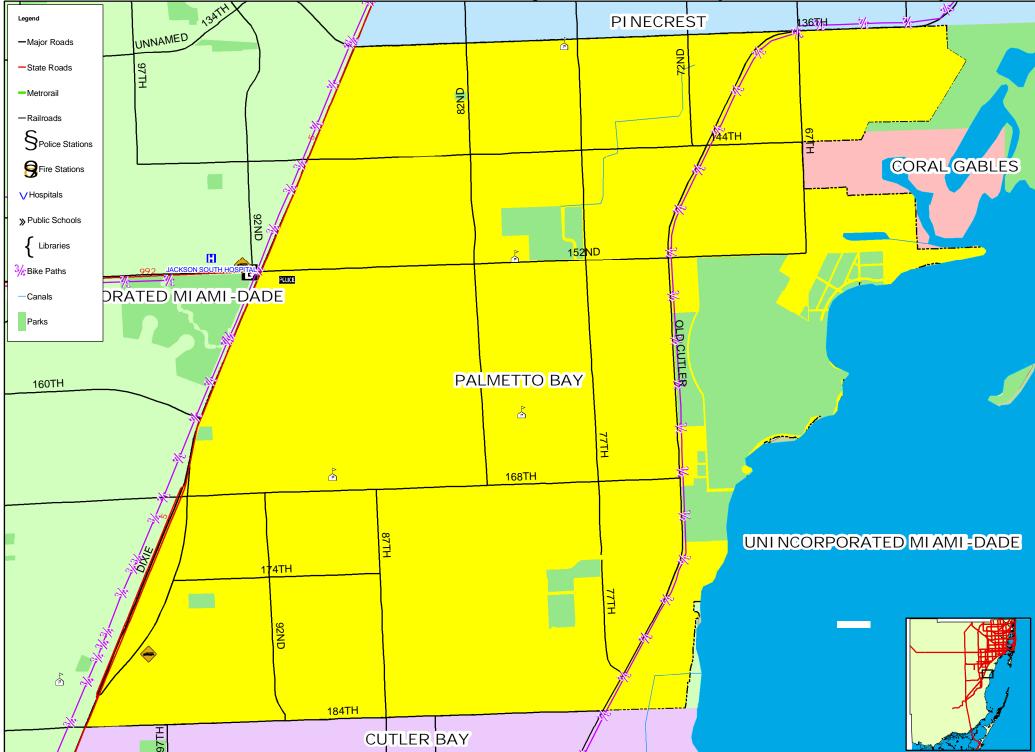

## Village of El Portal, Miami-Dade County, Florida











City of Hialeah, Miami-Dade County, Florida





#### City of Homestead, Miami-Dade County, Florida





Rev. July 2007



 $\mathcal{C}$ 









Metropolitan Planning Organization for the Miami Urbanized Area

#### Town of Medley, Miami-Dade County, Florida





City of Miami, Miami-Dade County, Florida

Metropolitan Planning Organization for the Miami Urbanized Area





## City of Miami Gardens, Miami-Dade County, Florida







## Village of Miami Shores, Miami-Dade County, Florida





## City of Miami Springs, Miami-Dade County, Florida





## North Bay Village, Miami-Dade County, Florida











Metropolitan Planning Organization for the Miami Urbanized Area

## Village of Palmetto Bay, Miami-Dade County, Florida





# Village of Pinecrest, Miami-Dade County, Florida





City of South Miami, Miami-Dade County, Florida

Metropolitan Planning Organization for the Miami Urbanized Area





UNI NCORPORATED MI AMI -DADE





Metropolitan Planning Organization for the Miami Urbanized Area



## City of Sweetwater, Miami-Dade County, Florida