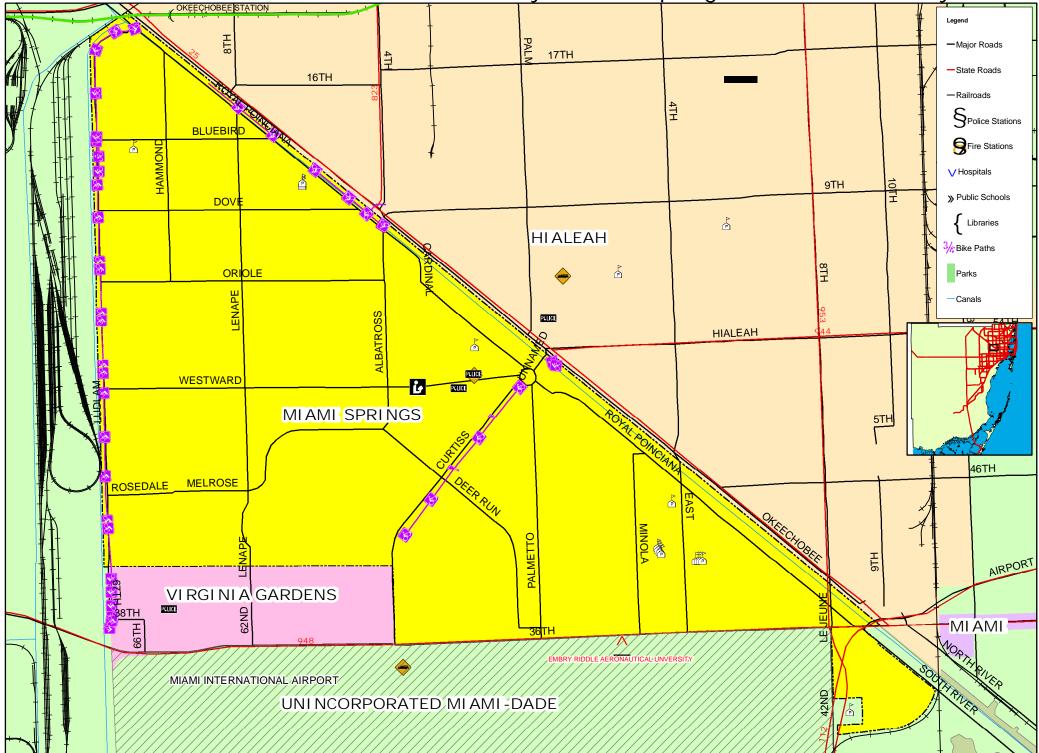

Harbor Islands, Miami-Dade County, Florida

Rev. July 20



#### Village of Biscayne Park, Miami-Dade County, Florida







## Town of Cutler Bay, Miami-Dade County, Florida









## Village of El Portal, Miami-Dade County, Florida











City of Hialeah, Miami-Dade County, Florida





#### City of Homestead, Miami-Dade County, Florida





Rev. July 2007



 $\mathcal{C}$ 









Metropolitan Planning Organization for the Miami Urbanized Area

#### Town of Medley, Miami-Dade County, Florida





City of Miami, Miami-Dade County, Florida

Metropolitan Planning Organization for the Miami Urbanized Area





## City of Miami Gardens, Miami-Dade County, Florida







## Village of Miami Shores, Miami-Dade County, Florida





## City of Miami Springs, Miami-Dade County, Florida





## North Bay Village, Miami-Dade County, Florida











Metropolitan Planning Organization for the Miami Urbanized Area

## Village of Palmetto Bay, Miami-Dade County, Florida





# Village of Pinecrest, Miami-Dade County, Florida





City of South Miami, Miami-Dade County, Florida

Metropolitan Planning Organization for the Miami Urbanized Area





UNI NCORPORATED MI AMI -DADE





Metropolitan Planning Organization for the Miami Urbanized Area



## City of Sweetwater, Miami-Dade County, Florida