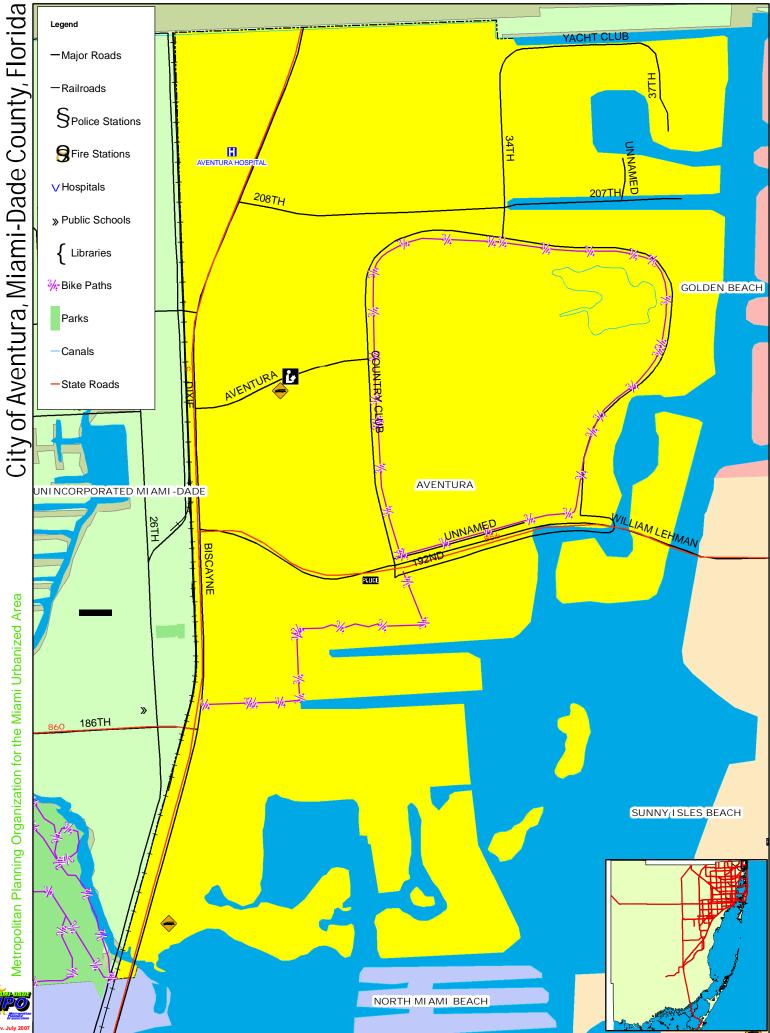

Metropolitan Planning Organization for the Miami Urbanized Area

Vietropolitan Planning Organization for the Miami Urbanized Area City of Bay Harbor Islands, Miami-Dade County, Florida

Rev. July 20