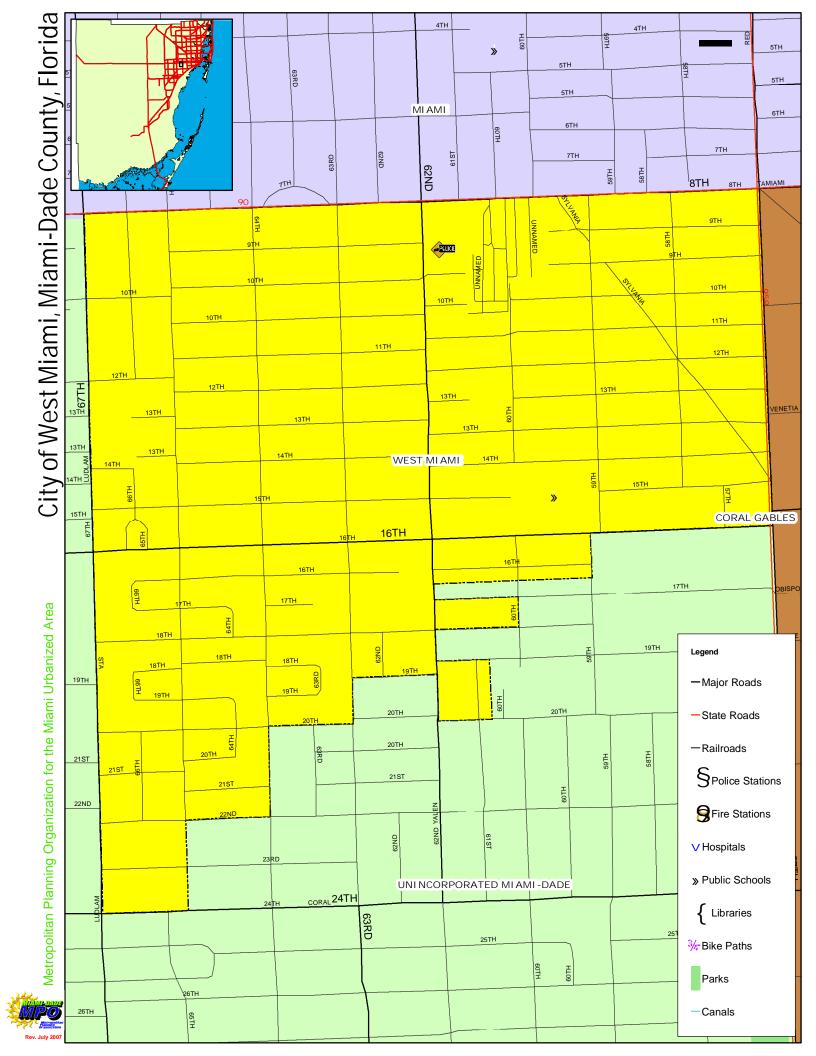

of Miami, Miami-Dade County, Florida

Metropolitan Planning Organization for the Miami Urbanized Area





## City of Miami Gardens, Miami-Dade County, Florida







## Village of Miami Shores, Miami-Dade County, Florida





## City of Miami Springs, Miami-Dade County, Florida





## North Bay Village, Miami-Dade County, Florida











Metropolitan Planning Organization for the Miami Urbanized Area

## Village of Palmetto Bay, Miami-Dade County, Florida





# Village of Pinecrest, Miami-Dade County, Florida





City of South Miami, Miami-Dade County, Florida

Metropolitan Planning Organization for the Miami Urbanized Area





UNI NCORPORATED MI AMI -DADE





Metropolitan Planning Organization for the Miami Urbanized Area



## City of Sweetwater, Miami-Dade County, Florida