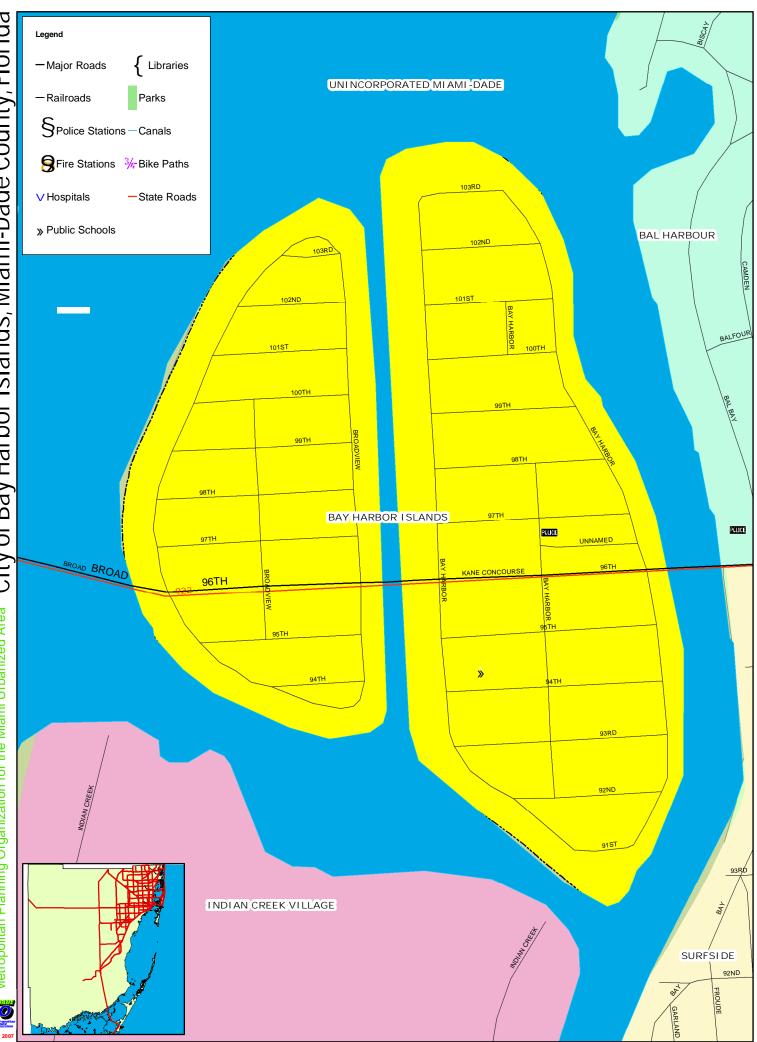

Metropolitan Planning Organization for the Miami Urbanized Area

Vietropolitan Planning Organization for the Miami Urbanized Area City of Bay Harbor Islands, Miami-Dade County, Florida

Rev. July 20