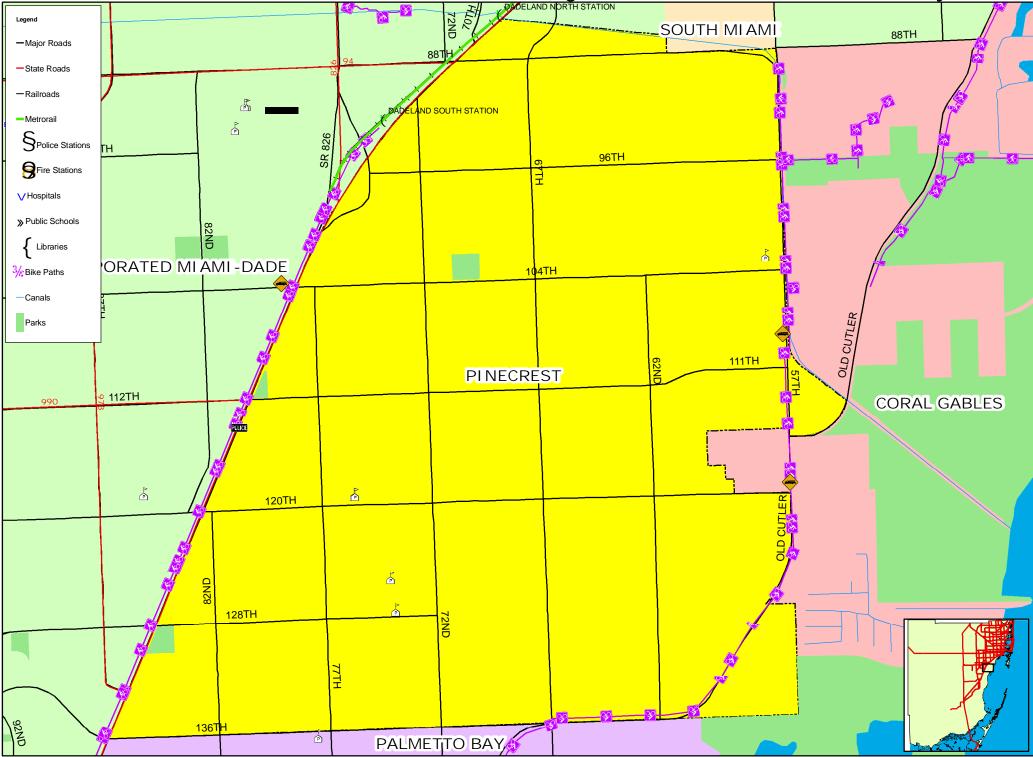

# Village of Pinecrest, Miami-Dade County, Florida

City of South Miami, Miami-Dade County, Florida

Metropolitan Planning Organization for the Miami Urbanized Area

UNI NCORPORATED MI AMI -DADE

Metropolitan Planning Organization for the Miami Urbanized Area