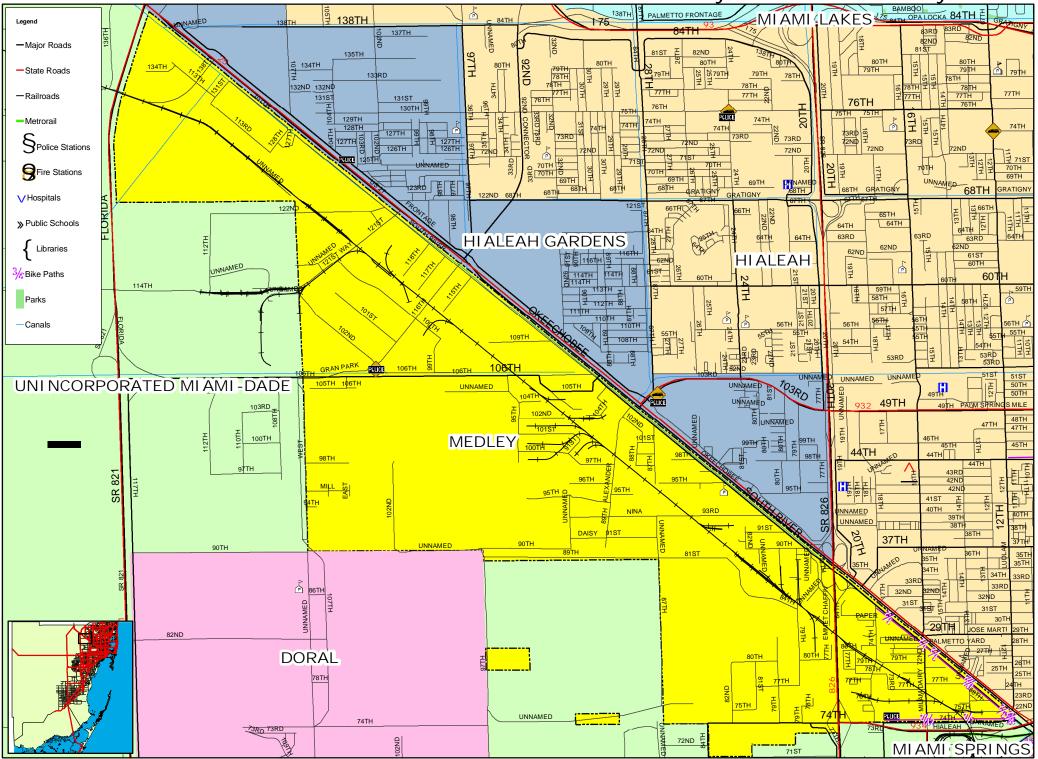

#### Town of Medley, Miami-Dade County, Florida

City of Miami, Miami-Dade County, Florida

Metropolitan Planning Organization for the Miami Urbanized Area