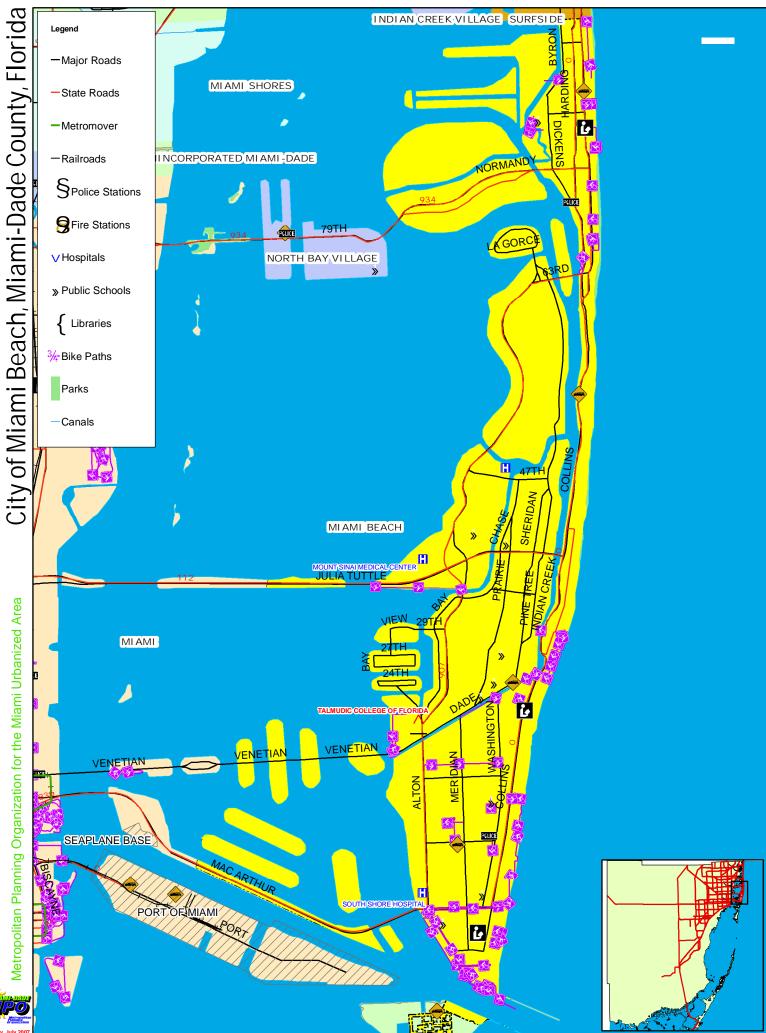

Metropolitan Planning Organization for the Miami Urbanized Area







Vietropolitan Planning Organization for the Miami Urbanized Area City of Bay Harbor Islands, Miami-Dade County, Florida

Rev. July 20



#### Village of Biscayne Park, Miami-Dade County, Florida







## Town of Cutler Bay, Miami-Dade County, Florida









## Village of El Portal, Miami-Dade County, Florida











City of Hialeah, Miami-Dade County, Florida





#### City of Homestead, Miami-Dade County, Florida





Rev. July 2007



 $\mathcal{C}$ 









Metropolitan Planning Organization for the Miami Urbanized Area

#### Town of Medley, Miami-Dade County, Florida





City of Miami, Miami-Dade County, Florida

Metropolitan Planning Organization for the Miami Urbanized Area





## City of Miami Gardens, Miami-Dade County, Florida







## Village of Miami Shores, Miami-Dade County, Florida





## City of Miami Springs, Miami-Dade County, Florida





## North Bay Village, Miami-Dade County, Florida











Metropolitan Planning Organization for the Miami Urbanized Area

## Village of Palmetto Bay, Miami-Dade County, Florida





# Village of Pinecrest, Miami-Dade County, Florida





City of South Miami, Miami-Dade County, Florida

Metropolitan Planning Organization for the Miami Urbanized Area





UNI NCORPORATED MI AMI -DADE





Metropolitan Planning Organization for the Miami Urbanized Area



## City of Sweetwater, Miami-Dade County, Florida