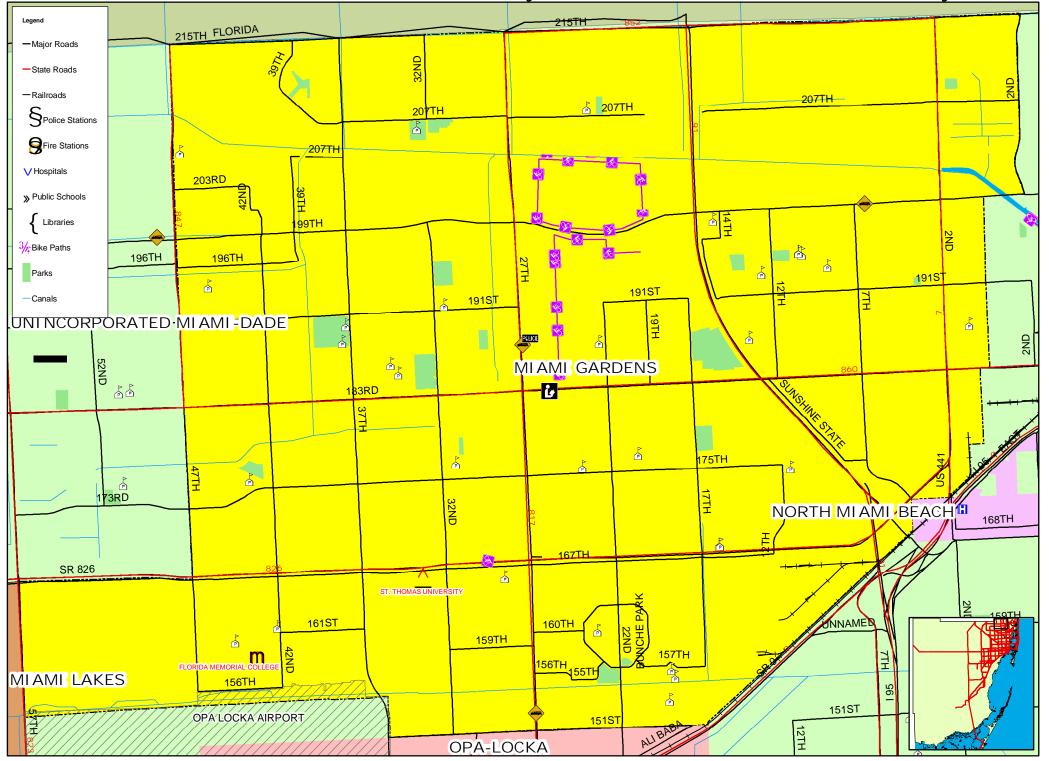

ization for the Miami Urbanized Area







Vietropolitan Planning Organization for the Miami Urbanized Area City of Bay Harbor Islands, Miami-Dade County, Florida

Rev. July 20



#### Village of Biscayne Park, Miami-Dade County, Florida







## Town of Cutler Bay, Miami-Dade County, Florida









## Village of El Portal, Miami-Dade County, Florida











City of Hialeah, Miami-Dade County, Florida





#### City of Homestead, Miami-Dade County, Florida





Rev. July 2007



 $\mathcal{C}$ 









Metropolitan Planning Organization for the Miami Urbanized Area

#### Town of Medley, Miami-Dade County, Florida





City of Miami, Miami-Dade County, Florida

Metropolitan Planning Organization for the Miami Urbanized Area





## City of Miami Gardens, Miami-Dade County, Florida







## Village of Miami Shores, Miami-Dade County, Florida





## City of Miami Springs, Miami-Dade County, Florida





## North Bay Village, Miami-Dade County, Florida











Metropolitan Planning Organization for the Miami Urbanized Area

## Village of Palmetto Bay, Miami-Dade County, Florida





# Village of Pinecrest, Miami-Dade County, Florida





City of South Miami, Miami-Dade County, Florida

Metropolitan Planning Organization for the Miami Urbanized Area





UNI NCORPORATED MI AMI -DADE





Metropolitan Planning Organization for the Miami Urbanized Area



## City of Sweetwater, Miami-Dade County, Florida