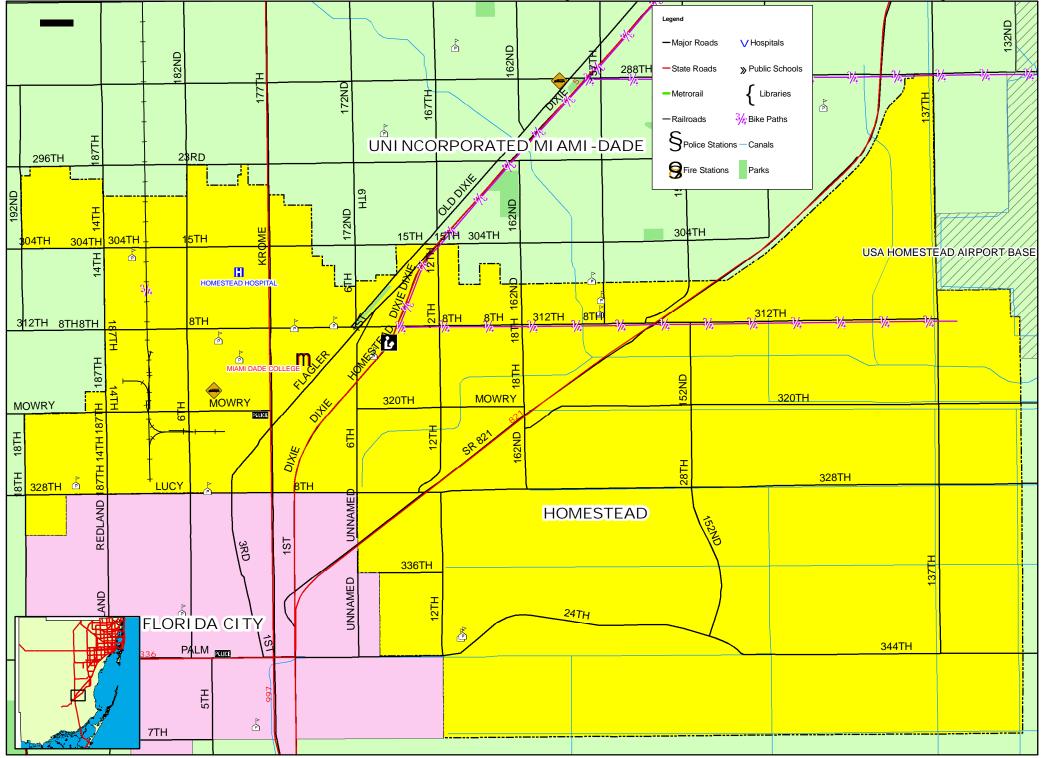

#### City of Homestead, Miami-Dade County, Florida

Rev. July 2007

 $\mathcal{C}$ 

Metropolitan Planning Organization for the Miami Urbanized Area