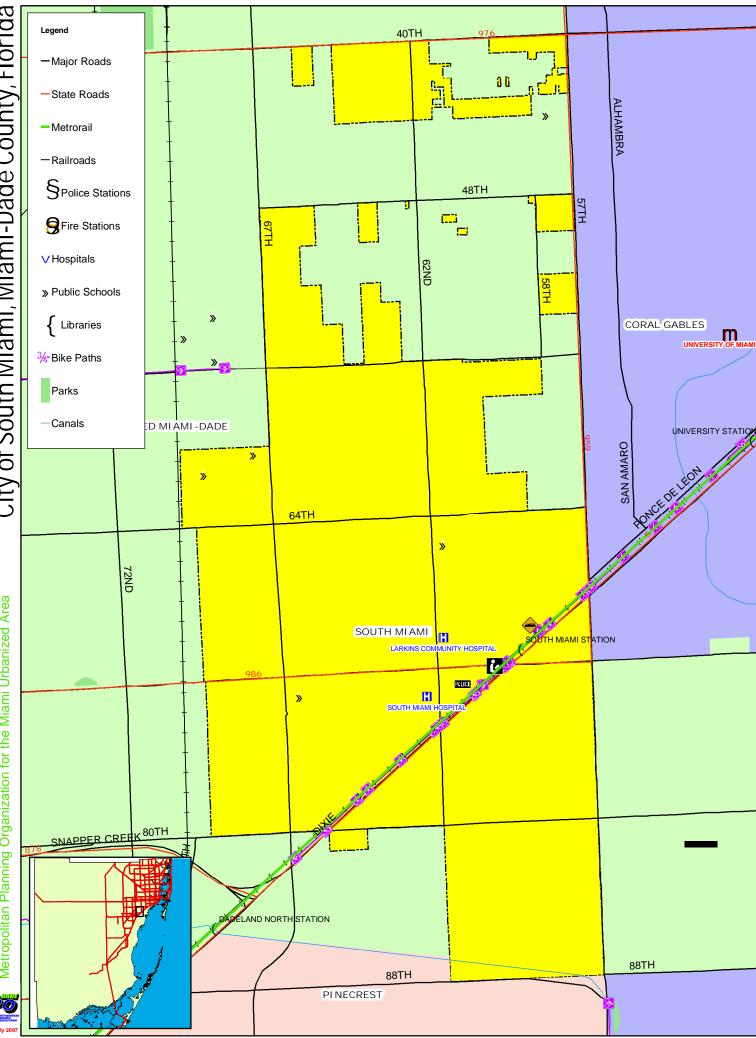

# Village of Pinecrest, Miami-Dade County, Florida

City of South Miami, Miami-Dade County, Florida

Metropolitan Planning Organization for the Miami Urbanized Area

UNI NCORPORATED MI AMI -DADE

Metropolitan Planning Organization for the Miami Urbanized Area